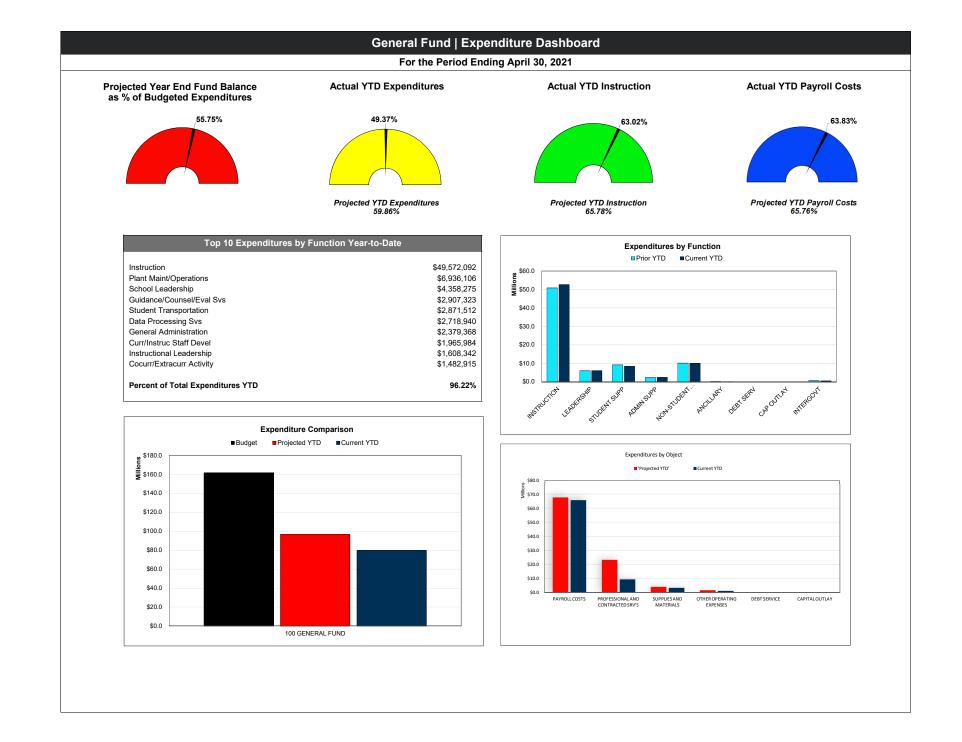

|                                        | F             | or the Period Endi | ng April 30, 202      | 21            |               |                    |
|----------------------------------------|---------------|--------------------|-----------------------|---------------|---------------|--------------------|
|                                        | Prior YTD     | Prior Year Actual  | YTD % of PY<br>Actual | Current YTD   | Annual Budget | YTD % of<br>Budget |
| REVENUES                               |               |                    |                       |               | 5             |                    |
| Tax Revenue                            | \$138,647,959 | \$139,207,057      | 99.60%                | \$144,177,132 | \$139,174,649 | 103.59%            |
| Other Local Sources                    | 2,087,230     | 2,548,105          | 81.91%                | 812,664       | 1,650,600     | 49.23%             |
| State Program                          | 5,996,485     | 11,561,696         | 51.87%                | 7,664,259     | 12,561,758    | 61.01%             |
| Federal Program                        | 944,930       | 952,993            | 99.15%                | 943,089       | 950,000       | 99.27%             |
| TOTAL REVENUE                          | \$147,676,604 | \$154,269,851      | 95.73%                | \$153,597,144 | \$154,337,007 | 99.52%             |
| EXPENDITURES FUNCTIONS                 |               |                    |                       |               |               |                    |
|                                        | \$47,891,762  | \$73,178,398       | 65.45%                | \$49,572,092  | \$78,666,302  | 63.02%             |
| Instructional Media                    | 1,125,041     | 1,685,045          | 66.77%                | 1,100,593     | 1,744,703     | 63.08%             |
| Curriculum & Personnel Development     | 1,829,275     | 2,811,697          | 65.06%                | 1,965,984     | 3,179,861     | 61.83%             |
| Instructional Leadership               | 1,614,154     | 2,412,694          | 66.90%                | 1,608,342     | 2,583,243     | 62.26%             |
| School Leadership                      | 4,314,413     | 6,556,162          | 65.81%                | 4,358,275     | 6,760,840     | 64.46%             |
| Guidance & Counseling                  | 2,795,717     | 3,973,529          | 70.36%                | 2,907,323     | 4,526,820     | 64.22%             |
| Social Work Services                   | 131,797       | 223.379            | 59.00%                | 121,553       | 235,849       | 51.54%             |
| Health Services                        | 946,289       | 1,444,605          | 65.51%                | 940,275       | 1,514,684     | 62.08%             |
| Pupil Transportation                   | 3,731,980     | 4,514,253          | 82.67%                | 2,871,512     | 4,938,900     | 58.14%             |
| Food Services                          | 3,731,960     | 4,514,255          | 02.07 %               | 2,071,512     | 4,938,900     | 30.1470            |
| Extracurricular Activities             | 1,552,543     | 2,235,045          | 69.46%                | 1,482,915     | 2,446,416     | 60.62%             |
|                                        | 2,277,133     | 3,410,411          | 66.77%                | 2,379,368     | 3,928,967     | 60.56%             |
| General Administration                 | 7,021,428     | 9.661.518          | 72.67%                | 6.936.106     | 10.858.642    | 63.88%             |
| Plant Maintenance & Operations         | 424,543       | 673,350            | 63.05%                | 366,791       | 1,273,971     | 28.79%             |
| Security & Monitoring Services         |               |                    | 72.08%                |               |               | 28.79%<br>63.81%   |
| Data Processing Services               | 2,636,712     | 3,657,958          | 72.08%                | 2,718,940     | 4,261,271     |                    |
| Community Service                      | 88,183        | 105,338            | 83.71%                | 68,179        | 183,931       | 37.07%             |
| Debt Service                           | 0             | 0                  |                       | 0             | 0             |                    |
| Facilities Acq. & Construction         | 0             | 0                  |                       | 0             | 0             |                    |
| Contracted Institutional Services      | 0             | 33,286,577         | 0.00%                 | 0             | 33,913,194    | 0.00%              |
| Payments to Fiscal Agent               | 21,860        | 21,860             | 100.00%               | 0             | 60,000        | 0.00%              |
| Payments to JJAEP Programs             | 3,456         | 3,456              | 100.00%               | 0             | 35,000        | 0.00%              |
| Payments to Charter Schools            | 0             | 0                  |                       | 0             | 0             |                    |
| Payments to Tax Increment Fund         | 0             | 0                  |                       | 0             | 0             |                    |
| Other Intergovernmental Charges        | 567,162       | 567,162            | 100.00%               | 423,867       | 565,160       | 75.00%             |
| TOTAL EXPENDITURES                     | \$78,973,448  | \$150,422,437      | 52.50%                | \$79,822,115  | \$161,677,754 | 49.37%             |
| SURPLUS / (DEFICIT)                    | \$68,703,156  | \$3,847,414        |                       | \$73,775,029  | (\$7,340,747) |                    |
| OTHER FINANCING SOURCES / (USES)       |               |                    |                       |               |               |                    |
| Other Financing Sources                | \$228,375     | \$293,457          |                       | \$25,639      | \$1,031       |                    |
| Other Financing Uses                   | 0             | 0                  |                       | 0             | 0             |                    |
| TOTAL OTHER FINANCING SOURCES / (USES) | \$228,375     | \$293,457          |                       | \$25,639      | \$1,031       |                    |
| NET CHANGE IN FUND BALANCE             | \$68,931,531  | \$4,140,871        |                       | \$73,800,668  | (\$7,339,716) |                    |
| ENDING FUND BALANCE                    | \$138,731,235 | \$73.940.576       |                       | \$147,741,243 | \$66.600.860  |                    |
| ENDING FUND BALANCE                    | \$138,731,235 | \$73,940,576       |                       | \$147,741,243 | \$66,600,860  |                    |

**General Fund | Function Financial Summary** 