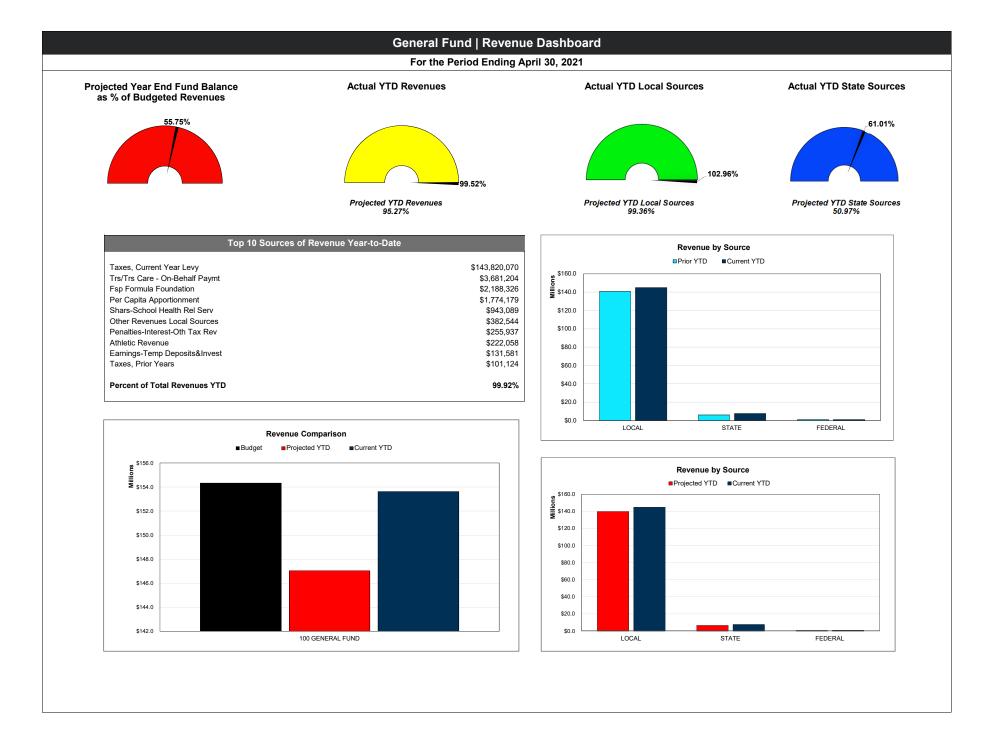

|                                        | F             | or the Period Endi | ng April 30, 202      | 21            |               |                    |
|----------------------------------------|---------------|--------------------|-----------------------|---------------|---------------|--------------------|
|                                        | Prior YTD     | Prior Year Actual  | YTD % of PY<br>Actual | Current YTD   | Annual Budget | YTD % of<br>Budget |
| REVENUES                               |               |                    |                       |               | 5             |                    |
| Tax Revenue                            | \$138,647,959 | \$139,207,057      | 99.60%                | \$144,177,132 | \$139,174,649 | 103.59%            |
| Other Local Sources                    | 2,087,230     | 2,548,105          | 81.91%                | 812,664       | 1,650,600     | 49.23%             |
| State Program                          | 5,996,485     | 11,561,696         | 51.87%                | 7,664,259     | 12,561,758    | 61.01%             |
| Federal Program                        | 944,930       | 952,993            | 99.15%                | 943,089       | 950,000       | 99.27%             |
| TOTAL REVENUE                          | \$147,676,604 | \$154,269,851      | 95.73%                | \$153,597,144 | \$154,337,007 | 99.52%             |
| EXPENDITURES FUNCTIONS                 |               |                    |                       |               |               |                    |
|                                        | \$47,891,762  | \$73,178,398       | 65.45%                | \$49,572,092  | \$78,666,302  | 63.02%             |
| Instructional Media                    | 1,125,041     | 1,685,045          | 66.77%                | 1,100,593     | 1,744,703     | 63.08%             |
| Curriculum & Personnel Development     | 1,829,275     | 2,811,697          | 65.06%                | 1,965,984     | 3,179,861     | 61.83%             |
| Instructional Leadership               | 1,614,154     | 2,412,694          | 66.90%                | 1,608,342     | 2,583,243     | 62.26%             |
| School Leadership                      | 4,314,413     | 6,556,162          | 65.81%                | 4,358,275     | 6,760,840     | 64.46%             |
| Guidance & Counseling                  | 2,795,717     | 3,973,529          | 70.36%                | 2,907,323     | 4,526,820     | 64.22%             |
| Social Work Services                   | 131,797       | 223.379            | 59.00%                | 121,553       | 235,849       | 51.54%             |
| Health Services                        | 946,289       | 1,444,605          | 65.51%                | 940,275       | 1,514,684     | 62.08%             |
| Pupil Transportation                   | 3,731,980     | 4,514,253          | 82.67%                | 2,871,512     | 4,938,900     | 58.14%             |
| Food Services                          | 3,731,960     | 4,514,255          | 02.07 %               | 2,071,512     | 4,938,900     | 30.1470            |
| Extracurricular Activities             | 1,552,543     | 2,235,045          | 69.46%                | 1,482,915     | 2,446,416     | 60.62%             |
|                                        | 2,277,133     | 3,410,411          | 66.77%                | 2,379,368     | 3,928,967     | 60.56%             |
| General Administration                 | 7,021,428     | 9.661.518          | 72.67%                | 6.936.106     | 10.858.642    | 63.88%             |
| Plant Maintenance & Operations         | 424,543       | 673,350            | 63.05%                | 366,791       | 1,273,971     | 28.79%             |
| Security & Monitoring Services         |               |                    | 72.08%                |               |               | 28.79%<br>63.81%   |
| Data Processing Services               | 2,636,712     | 3,657,958          | 72.08%                | 2,718,940     | 4,261,271     |                    |
| Community Service                      | 88,183        | 105,338            | 83.71%                | 68,179        | 183,931       | 37.07%             |
| Debt Service                           | 0             | 0                  |                       | 0             | 0             |                    |
| Facilities Acq. & Construction         | 0             | 0                  |                       | 0             | 0             |                    |
| Contracted Institutional Services      | 0             | 33,286,577         | 0.00%                 | 0             | 33,913,194    | 0.00%              |
| Payments to Fiscal Agent               | 21,860        | 21,860             | 100.00%               | 0             | 60,000        | 0.00%              |
| Payments to JJAEP Programs             | 3,456         | 3,456              | 100.00%               | 0             | 35,000        | 0.00%              |
| Payments to Charter Schools            | 0             | 0                  |                       | 0             | 0             |                    |
| Payments to Tax Increment Fund         | 0             | 0                  |                       | 0             | 0             |                    |
| Other Intergovernmental Charges        | 567,162       | 567,162            | 100.00%               | 423,867       | 565,160       | 75.00%             |
| TOTAL EXPENDITURES                     | \$78,973,448  | \$150,422,437      | 52.50%                | \$79,822,115  | \$161,677,754 | 49.37%             |
| SURPLUS / (DEFICIT)                    | \$68,703,156  | \$3,847,414        |                       | \$73,775,029  | (\$7,340,747) |                    |
| OTHER FINANCING SOURCES / (USES)       |               |                    |                       |               |               |                    |
| Other Financing Sources                | \$228,375     | \$293,457          |                       | \$25,639      | \$1,031       |                    |
| Other Financing Uses                   | 0             | 0                  |                       | 0             | 0             |                    |
| TOTAL OTHER FINANCING SOURCES / (USES) | \$228,375     | \$293,457          |                       | \$25,639      | \$1,031       |                    |
| NET CHANGE IN FUND BALANCE             | \$68,931,531  | \$4,140,871        |                       | \$73,800,668  | (\$7,339,716) |                    |
| ENDING FUND BALANCE                    | \$138,731,235 | \$73.940.576       |                       | \$147,741,243 | \$66.600.860  |                    |
| ENDING FUND BALANCE                    | \$138,731,235 | \$73,940,576       |                       | \$147,741,243 | \$66,600,860  |                    |

**General Fund | Function Financial Summary** 