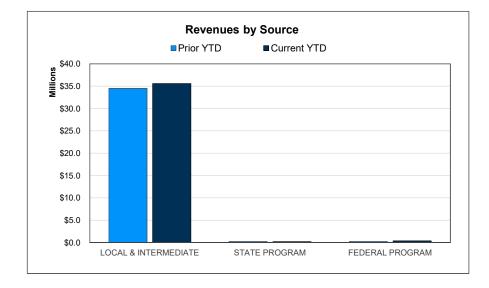

# Food Service Fund | Financial Summary

|                                       |             |                   | YTD % of PY |             |               | YTD % of |
|---------------------------------------|-------------|-------------------|-------------|-------------|---------------|----------|
|                                       | Prior YTD   | Prior Year Actual | Actual      | Current YTD | Annual Budget | Budget   |
| REVENUES                              |             |                   |             |             |               |          |
| Local & Intermediate                  | \$2,907,742 | \$2,951,216       | 98.53%      | \$945,825   | \$4,511,013   | 20.97%   |
| State Program                         | 151,238     | 252,924           | 59.80%      | 89,857      | 152,146       | 59.06%   |
| Federal Program                       | 379,573     | 512,774           | 74.02%      | 816,137     | 713,360       | 114.41%  |
| TOTAL REVENUE                         | \$3,438,553 | \$3,716,914       | 92.51%      | \$1,851,819 | \$5,376,519   | 34.44%   |
| EXPENDITURES                          |             |                   |             |             |               |          |
| Food Services                         | \$3,423,021 | \$4,277,907       | 80.02%      | \$2,521,920 | \$5,362,332   | 47.03%   |
| General Administration                | 0           | 0                 |             | 0           | 0             |          |
| Plant Maintenance & Operations        | 0           | 0                 |             | 0           | 0             |          |
| TOTAL EXPENDITURES                    | \$3,423,021 | \$4,277,907       | 80.02%      | \$2,521,920 | \$5,362,332   | 47.03%   |
| SURPLUS / (DEFICIT)                   | \$15,532    | (\$560,993)       |             | (\$670,101) | \$14,187      |          |
| OTHER FINANCING SOURCES / (USES)      |             |                   |             |             |               |          |
| Other Financing Sources               | \$0         | \$12,800          |             | \$0         | \$0           |          |
| Other Financing Uses                  | 0           | 0                 |             | 0           | 0             |          |
| OTAL OTHER FINANCING SOURCES / (USES) | \$0         | \$12,800          |             | \$0         | \$0           |          |
| NET CHANGE IN FUND BALANCE            | \$15,532    | (\$548,193)       |             | (\$670,101) | \$14,187      |          |
| ENDING FUND BALANCE                   | \$1,001,991 | \$438,267         |             | (\$231,833) | \$452,454     |          |