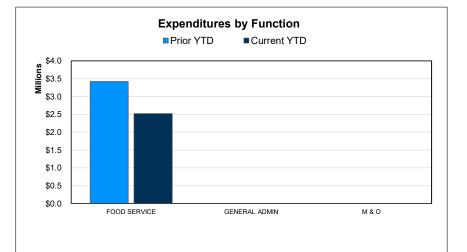

# Food Service Fund | Financial Summary

|                                       |             |                   | YTD % of PY |             |               | YTD % of |
|---------------------------------------|-------------|-------------------|-------------|-------------|---------------|----------|
|                                       | Prior YTD   | Prior Year Actual | Actual      | Current YTD | Annual Budget | Budget   |
| REVENUES                              |             |                   |             |             |               |          |
| Local & Intermediate                  | \$2,907,742 | \$2,951,216       | 98.53%      | \$945,825   | \$4,511,013   | 20.97%   |
| State Program                         | 151,238     | 252,924           | 59.80%      | 89,857      | 152,146       | 59.06%   |
| Federal Program                       | 379,573     | 512,774           | 74.02%      | 816,137     | 713,360       | 114.41%  |
| TOTAL REVENUE                         | \$3,438,553 | \$3,716,914       | 92.51%      | \$1,851,819 | \$5,376,519   | 34.44%   |
| EXPENDITURES                          |             |                   |             |             |               |          |
| Food Services                         | \$3,423,021 | \$4,277,907       | 80.02%      | \$2,521,920 | \$5,362,332   | 47.03%   |
| General Administration                | 0           | 0                 |             | 0           | 0             |          |
| Plant Maintenance & Operations        | 0           | 0                 |             | 0           | 0             |          |
| TOTAL EXPENDITURES                    | \$3,423,021 | \$4,277,907       | 80.02%      | \$2,521,920 | \$5,362,332   | 47.03%   |
| SURPLUS / (DEFICIT)                   | \$15,532    | (\$560,993)       |             | (\$670,101) | \$14,187      |          |
| OTHER FINANCING SOURCES / (USES)      |             |                   |             |             |               |          |
| Other Financing Sources               | \$0         | \$12,800          |             | \$0         | \$0           |          |
| Other Financing Uses                  | 0           | 0                 |             | 0           | 0             |          |
| OTAL OTHER FINANCING SOURCES / (USES) | \$0         | \$12,800          |             | \$0         | \$0           |          |
| NET CHANGE IN FUND BALANCE            | \$15,532    | (\$548,193)       |             | (\$670,101) | \$14,187      |          |
| ENDING FUND BALANCE                   | \$1,001,991 | \$438,267         |             | (\$231,833) | \$452,454     |          |