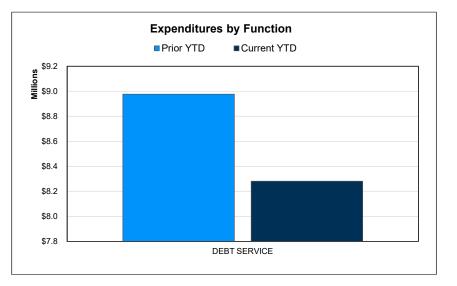

## **Debt Service Fund | Financial Summary**

For the Period Ending April 30, 2021

|                                       | Prior YTD    | Prior Year Actual | YTD % of PY<br>Actual | Current YTD  | Annual Budget | YTD % of<br>Budget |
|---------------------------------------|--------------|-------------------|-----------------------|--------------|---------------|--------------------|
| REVENUES                              |              | FIIOI Teal Actual | Actual                |              | Annual Buugei | Buuget             |
| Local & Intermediate                  | \$34,486,099 | \$34,690,981      | 99.41%                | \$35,590,281 | \$34,714,088  | 102.52%            |
| State Program                         | 227,664      | 225,446           | 100.98%               | 192,522      | 232,618       | 82.76%             |
| Federal Program                       | 207,804      | 207,804           | 100.00%               | 377,755      | 376,165       | 100.42%            |
| TOTAL REVENUE                         | \$34,921,567 | \$35,124,231      | 99.42%                | \$36,160,558 | \$35,322,871  | 102.37%            |
| EXPENDITURES                          |              |                   |                       |              |               |                    |
| Debt Service                          | \$8,976,472  | \$36,888,175      | 24.33%                | \$8,281,258  | \$35,650,331  | 23.23%             |
| TOTAL EXPENDITURES                    | \$8,976,472  | \$36,888,175      | 24.33%                | \$8,281,258  | \$35,650,331  | 23.23%             |
| SURPLUS / (DEFICIT)                   | \$25,945,095 | (\$1,763,944)     |                       | \$27,879,300 | (\$327,460)   |                    |
| OTHER FINANCING SOURCES / (USES)      |              |                   |                       |              |               |                    |
| Other Financing Sources               | \$0          | \$10,210,008      |                       | \$68,544,448 | \$0           |                    |
| Other Financing Uses                  | 0            | (10,040,024)      |                       | (67,818,314) | 0             |                    |
| OTAL OTHER FINANCING SOURCES / (USES) | \$0          | \$169,984         |                       | \$726,134    | \$0           |                    |
| NET CHANGE IN FUND BALANCE            | \$25,945,095 | (\$1,593,960)     |                       | \$28,605,434 | (\$327,460)   |                    |
| ENDING FUND BALANCE                   | \$37,368,920 | \$9,829,864       |                       | \$38,435,298 | \$9,502,404   |                    |