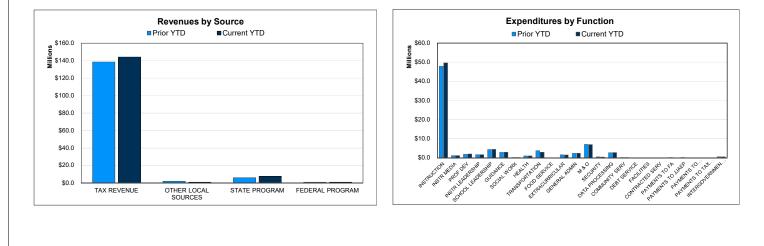

|                                        | F             | or the Period Endi | ng April 30, 202      | 21            |               |                    |
|----------------------------------------|---------------|--------------------|-----------------------|---------------|---------------|--------------------|
|                                        | Prior YTD     | Prior Year Actual  | YTD % of PY<br>Actual | Current YTD   | Annual Budget | YTD % of<br>Budget |
| REVENUES                               |               |                    |                       |               | 5             |                    |
| Tax Revenue                            | \$138,647,959 | \$139,207,057      | 99.60%                | \$144,177,132 | \$139,174,649 | 103.59%            |
| Other Local Sources                    | 2,087,230     | 2,548,105          | 81.91%                | 812,664       | 1,650,600     | 49.23%             |
| State Program                          | 5,996,485     | 11,561,696         | 51.87%                | 7,664,259     | 12,561,758    | 61.01%             |
| Federal Program                        | 944,930       | 952,993            | 99.15%                | 943,089       | 950,000       | 99.27%             |
| TOTAL REVENUE                          | \$147,676,604 | \$154,269,851      | 95.73%                | \$153,597,144 | \$154,337,007 | 99.52%             |
| EXPENDITURES FUNCTIONS                 |               |                    |                       |               |               |                    |
|                                        | \$47,891,762  | \$73,178,398       | 65.45%                | \$49,572,092  | \$78,666,302  | 63.02%             |
| Instructional Media                    | 1,125,041     | 1,685,045          | 66.77%                | 1,100,593     | 1,744,703     | 63.08%             |
| Curriculum & Personnel Development     | 1,829,275     | 2,811,697          | 65.06%                | 1,965,984     | 3,179,861     | 61.83%             |
| Instructional Leadership               | 1,614,154     | 2,412,694          | 66.90%                | 1,608,342     | 2,583,243     | 62.26%             |
| School Leadership                      | 4,314,413     | 6,556,162          | 65.81%                | 4,358,275     | 6,760,840     | 64.46%             |
| Guidance & Counseling                  | 2,795,717     | 3,973,529          | 70.36%                | 2,907,323     | 4,526,820     | 64.22%             |
| Social Work Services                   | 131,797       | 223.379            | 59.00%                | 121,553       | 235,849       | 51.54%             |
| Health Services                        | 946,289       | 1,444,605          | 65.51%                | 940,275       | 1,514,684     | 62.08%             |
| Pupil Transportation                   | 3,731,980     | 4,514,253          | 82.67%                | 2,871,512     | 4,938,900     | 58.14%             |
| Food Services                          | 3,731,960     | 4,514,255          | 02.07 %               | 2,071,512     | 4,938,900     | 30.1470            |
| Extracurricular Activities             | 1,552,543     | 2,235,045          | 69.46%                | 1,482,915     | 2,446,416     | 60.62%             |
|                                        | 2,277,133     | 3,410,411          | 66.77%                | 2,379,368     | 3,928,967     | 60.56%             |
| General Administration                 | 7,021,428     | 9.661.518          | 72.67%                | 6.936.106     | 10.858.642    | 63.88%             |
| Plant Maintenance & Operations         | 424,543       | 673,350            | 63.05%                | 366,791       | 1,273,971     | 28.79%             |
| Security & Monitoring Services         |               |                    | 72.08%                |               |               | 28.79%<br>63.81%   |
| Data Processing Services               | 2,636,712     | 3,657,958          | 72.08%                | 2,718,940     | 4,261,271     |                    |
| Community Service                      | 88,183        | 105,338            | 83.71%                | 68,179        | 183,931       | 37.07%             |
| Debt Service                           | 0             | 0                  |                       | 0             | 0             |                    |
| Facilities Acq. & Construction         | 0             | 0                  |                       | 0             | 0             |                    |
| Contracted Institutional Services      | 0             | 33,286,577         | 0.00%                 | 0             | 33,913,194    | 0.00%              |
| Payments to Fiscal Agent               | 21,860        | 21,860             | 100.00%               | 0             | 60,000        | 0.00%              |
| Payments to JJAEP Programs             | 3,456         | 3,456              | 100.00%               | 0             | 35,000        | 0.00%              |
| Payments to Charter Schools            | 0             | 0                  |                       | 0             | 0             |                    |
| Payments to Tax Increment Fund         | 0             | 0                  |                       | 0             | 0             |                    |
| Other Intergovernmental Charges        | 567,162       | 567,162            | 100.00%               | 423,867       | 565,160       | 75.00%             |
| TOTAL EXPENDITURES                     | \$78,973,448  | \$150,422,437      | 52.50%                | \$79,822,115  | \$161,677,754 | 49.37%             |
| SURPLUS / (DEFICIT)                    | \$68,703,156  | \$3,847,414        |                       | \$73,775,029  | (\$7,340,747) |                    |
| OTHER FINANCING SOURCES / (USES)       |               |                    |                       |               |               |                    |
| Other Financing Sources                | \$228,375     | \$293,457          |                       | \$25,639      | \$1,031       |                    |
| Other Financing Uses                   | 0             | 0                  |                       | 0             | 0             |                    |
| TOTAL OTHER FINANCING SOURCES / (USES) | \$228,375     | \$293,457          |                       | \$25,639      | \$1,031       |                    |
| NET CHANGE IN FUND BALANCE             | \$68,931,531  | \$4,140,871        |                       | \$73,800,668  | (\$7,339,716) |                    |
| ENDING FUND BALANCE                    | \$138,731,235 | \$73.940.576       |                       | \$147,741,243 | \$66.600.860  |                    |
| ENDING FUND BALANCE                    | \$138,731,235 | \$73,940,576       |                       | \$147,741,243 | \$66,600,860  |                    |

**General Fund | Function Financial Summary** 