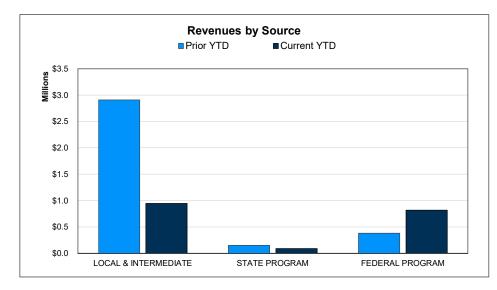

# Food Service Fund | Financial Summary

|                                       |             |                   | YTD % of PY |             |               | YTD % of |
|---------------------------------------|-------------|-------------------|-------------|-------------|---------------|----------|
|                                       | Prior YTD   | Prior Year Actual | Actual      | Current YTD | Annual Budget | Budget   |
| REVENUES                              |             |                   |             |             |               |          |
| Local & Intermediate                  | \$2,907,742 | \$2,951,216       | 98.53%      | \$945,825   | \$4,511,013   | 20.97%   |
| State Program                         | 151,238     | 252,924           | 59.80%      | 89,857      | 152,146       | 59.06%   |
| Federal Program                       | 379,573     | 512,774           | 74.02%      | 816,137     | 713,360       | 114.41%  |
| TOTAL REVENUE                         | \$3,438,553 | \$3,716,914       | 92.51%      | \$1,851,819 | \$5,376,519   | 34.44%   |
| EXPENDITURES                          |             |                   |             |             |               |          |
| Food Services                         | \$3,423,021 | \$4,277,907       | 80.02%      | \$2,521,920 | \$5,362,332   | 47.03%   |
| General Administration                | 0           | 0                 |             | 0           | 0             |          |
| Plant Maintenance & Operations        | 0           | 0                 |             | 0           | 0             |          |
| TOTAL EXPENDITURES                    | \$3,423,021 | \$4,277,907       | 80.02%      | \$2,521,920 | \$5,362,332   | 47.03%   |
| SURPLUS / (DEFICIT)                   | \$15,532    | (\$560,993)       |             | (\$670,101) | \$14,187      |          |
| OTHER FINANCING SOURCES / (USES)      |             |                   |             |             |               |          |
| Other Financing Sources               | \$0         | \$12,800          |             | \$0         | \$0           |          |
| Other Financing Uses                  | 0           | 0                 |             | 0           | 0             |          |
| OTAL OTHER FINANCING SOURCES / (USES) | \$0         | \$12,800          |             | \$0         | \$0           |          |
| NET CHANGE IN FUND BALANCE            | \$15,532    | (\$548,193)       |             | (\$670,101) | \$14,187      |          |
| ENDING FUND BALANCE                   | \$1,001,991 | \$438,267         |             | (\$231,833) | \$452,454     |          |