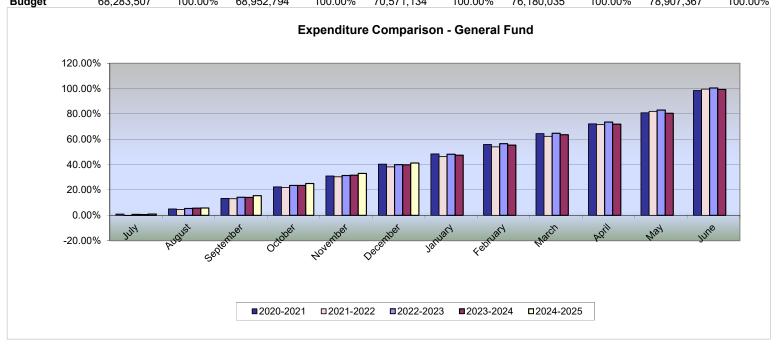

## EXPENDITURE COMPARISON GENERAL FUND

|           | 2020-2021          | 2021-2022      |                    |                | 2022-2023          |                | 2023-2024          |                | 2024-2025          |                |  |
|-----------|--------------------|----------------|--------------------|----------------|--------------------|----------------|--------------------|----------------|--------------------|----------------|--|
|           | \$ Year to<br>Date | % of<br>Budget |  |
| July      | 647,383            | 0.95%          | (35,226)           | -0.05%         | 525,086            | 0.74%          | 462,543            | 0.61%          | 774,615            | 0.98%          |  |
| August    | 3,434,150          | 5.03%          | 3,118,805          | 4.52%          | 3,828,381          | 5.42%          | 4,272,503          | 5.61%          | 4,586,652          | 5.81%          |  |
| September | 9,097,163          | 13.32%         | 8,999,264          | 13.05%         | 10,023,681         | 14.20%         | 10,782,266         | 14.15%         | 12,190,342         | 15.45%         |  |
| October   | 15,299,742         | 22.41%         | 15,158,581         | 21.98%         | 16,607,464         | 23.53%         | 17,919,634         | 23.52%         | 19,754,755         | 25.04%         |  |
| November  | 21,221,774         | 31.08%         | 20,943,857         | 30.37%         | 22,152,355         | 31.39%         | 24,109,601         | 31.65%         | 26,050,144         | 33.01%         |  |
| December  | 27,602,629         | 40.42%         | 26,359,085         | 38.23%         | 28,180,065         | 39.93%         | 30,354,722         | 39.85%         | 32,530,076         | 41.23%         |  |
| January   | 33,127,240         | 48.51%         | 31,946,219         | 46.33%         | 34,050,099         | 48.25%         | 36,173,226         | 47.48%         |                    |                |  |
| February  | 38,210,363         | 55.96%         | 37,233,598         | 54.00%         | 39,871,086         | 56.50%         | 42,167,021         | 55.35%         |                    |                |  |
| March     | 44,049,514         | 64.51%         | 43,024,680         | 62.40%         | 45,662,311         | 64.70%         | 48,466,825         | 63.62%         |                    |                |  |
| April     | 49,335,170         | 72.25%         | 49,337,671         | 71.55%         | 51,949,108         | 73.61%         | 54,811,712         | 71.95%         |                    |                |  |
| May       | 55,260,924         | 80.93%         | 56,608,033         | 82.10%         | 58,653,282         | 83.11%         | 61,342,190         | 80.52%         |                    |                |  |
| June      | 67,272,366         | 98.52%         | 68,692,168         | 99.62%         | 70,891,165         | 100.45%        | 75,712,013         | 99.39%         |                    |                |  |
| Budget    | 68,283,507         | 100.00%        | 68,952,794         | 100.00%        | 70,571,134         | 100.00%        | 76,180,035         | 100.00%        | 78,907,367         | 100.00%        |  |