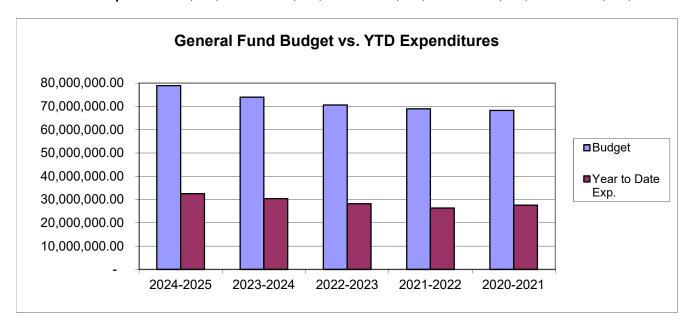

## ISD 877 BUFFALO-HANOVER-MONTROSE DEC 31ST FINANCIAL REPORT

YEAR TO DATE COMPARISON

GENERAL FUND EXPENDITURES Budget Year to Date Exp.

2024-20252023-20242022-20232021-20222020-202178,907,367.0073,986,769.0070,571,134.0068,952,794.0068,283,507.0032,530,076.0030,354,722.0028,180,065.0026,359,085.0027,602,629.00