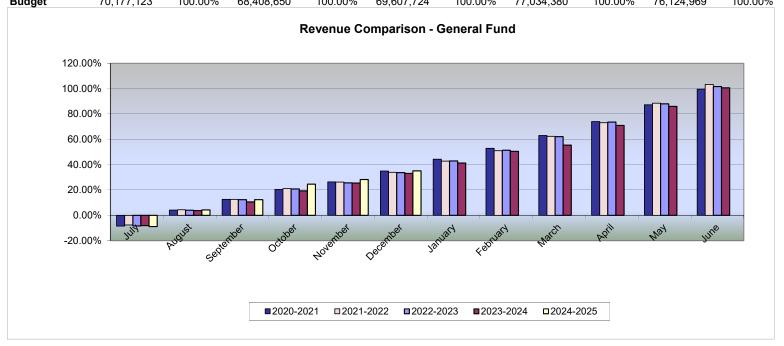

## ISD 877 BUFFALO-HANOVER-MONTROSE DEC 31ST FINANCIAL REPORT

REVENUE COMPARISON GENERAL FUND

|           | 2020-2021       |                | 2021-2022    |                | 2022-2023       |                | 2023-2024       |                | 2024-2025       |                |
|-----------|-----------------|----------------|--------------|----------------|-----------------|----------------|-----------------|----------------|-----------------|----------------|
|           | \$ Year to Date | % of<br>Budget | Year to Date | % of<br>Budget | \$ Year to Date | % of<br>Budget | \$ Year to Date | % of<br>Budget | \$ Year to Date | % of<br>Budget |
| July      | (5,956,405)     | -8.49%         | (5,220,747)  | -7.63%         | (5,850,825)     | -8.41%         | (6,239,612)     | -8.10%         | (6,800,728)     | -8.93%         |
| August    | 2,865,864       | 4.08%          | 2,967,493    | 4.34%          | 2,747,699       | 3.95%          | 2,881,572       | 3.74%          | 3,197,256       | 4.20%          |
| September | 8,815,282       | 12.56%         | 8,581,064    | 12.54%         | 8,596,134       | 12.35%         | 8,140,152       | 10.57%         | 9,389,840       | 12.33%         |
| October   | 14,334,413      | 20.43%         | 14,353,985   | 20.98%         | 14,498,388      | 20.83%         | 14,869,494      | 19.30%         | 18,691,352      | 24.55%         |
| November  | 18,527,069      | 26.40%         | 17,950,091   | 26.24%         | 17,813,832      | 25.59%         | 19,631,775      | 25.48%         | 21,458,549      | 28.19%         |
| December  | 24,536,848      | 34.96%         | 23,233,453   | 33.96%         | 23,450,234      | 33.69%         | 25,464,111      | 33.06%         | 26,666,280      | 35.03%         |
| January   | 31,086,669      | 44.30%         | 29,224,812   | 42.72%         | 29,814,153      | 42.83%         | 31,733,372      | 41.19%         |                 |                |
| February  | 37,108,146      | 52.88%         | 34,883,311   | 50.99%         | 35,713,240      | 51.31%         | 38,867,215      | 50.45%         |                 |                |
| March     | 44,198,159      | 62.98%         | 42,688,064   | 62.40%         | 43,234,010      | 62.11%         | 42,681,509      | 55.41%         |                 |                |
| April     | 51,897,026      | 73.95%         | 49,954,772   | 73.02%         | 51,252,959      | 73.63%         | 54,603,604      | 70.88%         |                 |                |
| May       | 61,178,925      | 87.18%         | 60,578,162   | 88.55%         | 61,261,128      | 88.01%         | 66,181,043      | 85.91%         |                 |                |
| June      | 69,936,677      | 99.66%         | 70,630,035   | 103.25%        | 70,773,411      | 101.67%        | 77,522,714      | 100.63%        |                 |                |
| Budget    | 70,177,123      | 100.00%        | 68,408,650   | 100.00%        | 69,607,724      | 100.00%        | 77,034,380      | 100.00%        | 76,124,969      | 100.00%        |