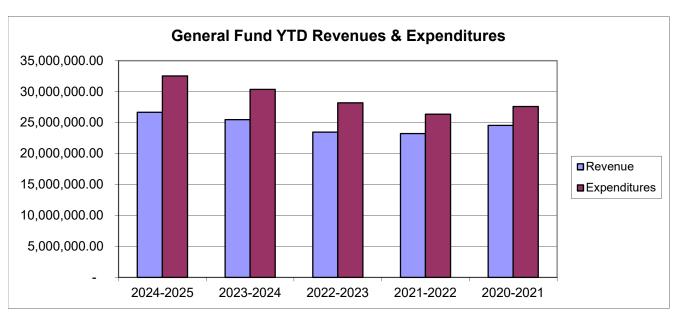

GENERAL FUND YTD Revenue Expenditures **2024-2025** 26,666,281.00 32,530,076.00 **2023-2024** 25,464,111.00 30,354,722.00 **2022-2023** 23,450,234.00 28,180,065.00 **2021-2022** 23,233,453.00 26,359,085.00

**2020-2021** 24,536,848.00 27,602,629.00