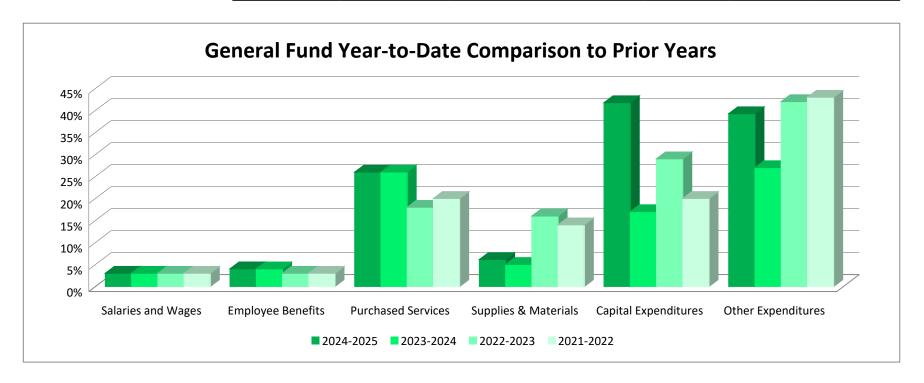

#### **General Fund**

Salaries and Wages Employee Benefits Purchased Services Supplies & Materials Capital Expenditures Other Expenditures Total General Fund

Food Service Fund Community Education Fund Construction Fund Debt Service Fund Custodial Fund Total All Funds

|               | Year-to-Date Compared to Total Budget |               |           |           |           |           |
|---------------|---------------------------------------|---------------|-----------|-----------|-----------|-----------|
| Current Month | Year-to-Date                          | Budget        | 2024-2025 | 2023-2024 | 2022-2023 | 2021-2022 |
| 102,774.87    | 186,500.26                            | 6,203,532.00  | 3%        | 3%        | 3%        | 3%        |
| 58,905.64     | 102,939.18                            | 2,564,270.00  | 4%        | 4%        | 3%        | 3%        |
| 362,140.09    | 434,987.34                            | 1,674,448.00  | 26%       | 26%       | 18%       | 20%       |
| 29,628.48     | 58,760.76                             | 960,780.00    | 6%        | 5%        | 16%       | 14%       |
| 22,083.47     | 79,172.44                             | 189,597.00    | 42%       | 17%       | 29%       | 20%       |
| 3,235.00      | 17,978.90                             | 45,801.00     | 39%       | 27%       | 42%       | 43%       |
| 578,767.55    | 880,338.88                            | 11,638,428.00 | 8%        | 7%        | 7%        | 6%        |
|               |                                       |               |           |           |           |           |
| 47,558.01     | 50,151.72                             | 679,257.00    | 7%        | 8%        | 8%        | 8%        |
| 29,347.57     | 49,448.62                             | 413,397.00    | 12%       | 11%       | 10%       | 13%       |
| 239,363.85    | 239,400.19                            | 1,497,141.00  | 0%        | 0%        | 0%        | 0%        |
| -             | 293,261.25                            | 1,457,750.00  | 20%       | 22%       | 23%       | 24%       |
| 3,000.00      | 3,000.00                              | 16,300.00     | 18%       | 0%        | 0%        | 14%       |
| 898,036.98    | 1,515,600.66                          | 15,702,273.00 | 10%       | 9%        | 7%        | 3%        |