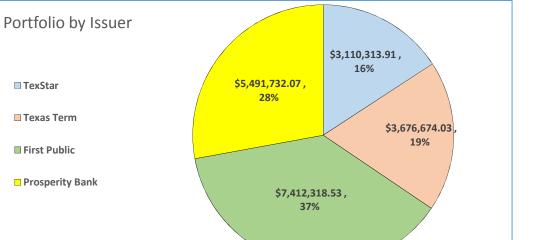

## Investment Report For the quarter ending December 2018

| TexStar                                         | General Operating |              | Interest & Sinking |          | Capital Projects |            | Totals |              |
|-------------------------------------------------|-------------------|--------------|--------------------|----------|------------------|------------|--------|--------------|
| Beginning Balance                               | \$                | 2,852,039.60 | \$                 | 6,599.57 | \$               | 360,210.43 | \$     | 3,218,849.60 |
| Withdrawals for the Period                      | \$                | -            | \$                 | =        | \$               | 140,000.00 | \$     | 140,000.00   |
| Interest Earned                                 | \$                | 30,089.44    | \$                 | 69.56    | \$               | 1,305.31   | \$     | 31,464.31    |
| Ending Value                                    | \$                | 2,882,129.04 | \$                 | 6,669.13 | \$               | 221,515.74 | \$     | 3,110,313.91 |
| (Investment Pool; Average Monthly rate 2.3069%) |                   |              |                    |          |                  |            |        |              |

| Texas Term                     | Ge | General Operating |    | Interest & Sinking |    | Capital Projects |    | Totals       |  |
|--------------------------------|----|-------------------|----|--------------------|----|------------------|----|--------------|--|
| Beginning Balance              | \$ | 3,648,930.02      | \$ | 7,105.33           | \$ | 71.64            | \$ | 3,656,106.99 |  |
| Interest Earned                | \$ | 20,526.67         | \$ | 39.97              | \$ | 0.40             | \$ | 20,567.04    |  |
| Ending Value                   | \$ | 3,669,456.69      | \$ | 7,145.30           | \$ | 72.04            | \$ | 3,676,674.03 |  |
| (Money Market Fund; MDY 2.38%) | •  |                   |    |                    |    |                  |    |              |  |

| First Public                                                 | Ger | General Operating |    | Interest & Sinking |    | Capital Projects |    | Totals       |  |
|--------------------------------------------------------------|-----|-------------------|----|--------------------|----|------------------|----|--------------|--|
| Beginning Balance                                            | \$  | 4,522,341.03      | \$ | 848,843.96         | \$ | -                | \$ | 5,371,184.99 |  |
| Deposits for the Period                                      | \$  | 2,000,000.00      | \$ | -                  | \$ | -                | \$ | 2,000,000.00 |  |
| Interest Earned                                              | \$  | 36,002.28         | \$ | 5,131.26           | \$ | -                | \$ | 41,133.54    |  |
| Ending Value                                                 | \$  | 6,558,343.31      | \$ | 853,975.22         | \$ | -                | \$ | 7,412,318.53 |  |
| (Corporate Overnight Fund; MDY 2.48% : Overnight Plus 2.52%) |     |                   |    |                    |    |                  |    |              |  |

| Prosperity Bank            | Ge | General Operating |    | Interest & Sinking |    | Capital Projects |    | Totals        |  |  |
|----------------------------|----|-------------------|----|--------------------|----|------------------|----|---------------|--|--|
| Beginning Balance          | \$ | 255,739.48        | \$ | 12,138.94          | \$ | 32,179.66        | \$ | 300,058.08    |  |  |
| Deposits for the Period    | \$ | 19,483,531.12     | \$ | 170,710.78         | \$ | 1,083,245.33     | \$ | 20,737,487.23 |  |  |
| Withdrawals for the Period | \$ | 15,033,185.36     | \$ | 1,200.00           | \$ | 514,365.50       | \$ | 15,548,750.86 |  |  |
| Interest Earned            | \$ | 2,559.37          | \$ | 96.07              | \$ | 282.18           | \$ | 2,937.62      |  |  |
| Ending Value               | \$ | 4,708,644.61      | \$ | 181,745.79         | \$ | 601,341.67       | \$ | 5,491,732.07  |  |  |
| (Checking; APY .35%)       |    |                   |    |                    |    |                  |    |               |  |  |