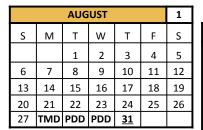

## Bristo Public Schools

|           |           | EXPLANATION OF DATES                           |
|-----------|-----------|------------------------------------------------|
| Aug.      | 28        | Teacher Meeting Day                            |
| Aug.      | 29 & 30   | Teacher Professional Development Days          |
| Aug.      | <u>31</u> | First Day of School                            |
| Sept.     | 4         | Labor Day - No School                          |
| Sept.     | 25        | Yom Kippur                                     |
| Oct.      | 9         | Indigenous People Day/Columbus Day - No School |
| Nov.      | 7         | Prof. Development Day/Election Day - No School |
| Nov.      | 10        | Veterans Day - No School                       |
| Nov.      | 22        | Thanksgiving Recess - Shortened Day All        |
| Nov.      | 23 & 24   | Thanksgiving Recess - No School                |
| Dec.      | 22        | Holiday Recess - Shortened Day All             |
| Dec./Jan. | 25 - 2    | Holiday Recess - No School                     |
| Jan.      | 1         | New Years Day Observance - No School           |
| Jan.      | 15        | Martin Luther King Jr. Day - No School         |
| Feb.      | 19        | Presidents' Day - No School                    |
| Feb.      | 20        | Vacation Day - No School                       |
| Mar       | 29        | Good Friday - No School                        |
| April     | 8-12      | Spring Break - No School                       |
| April     | 10        | Eid al-Fitr                                    |
| May       | 27        | Memorial Day - No School                       |
| June      | <u>12</u> | Projected Last Day of School                   |