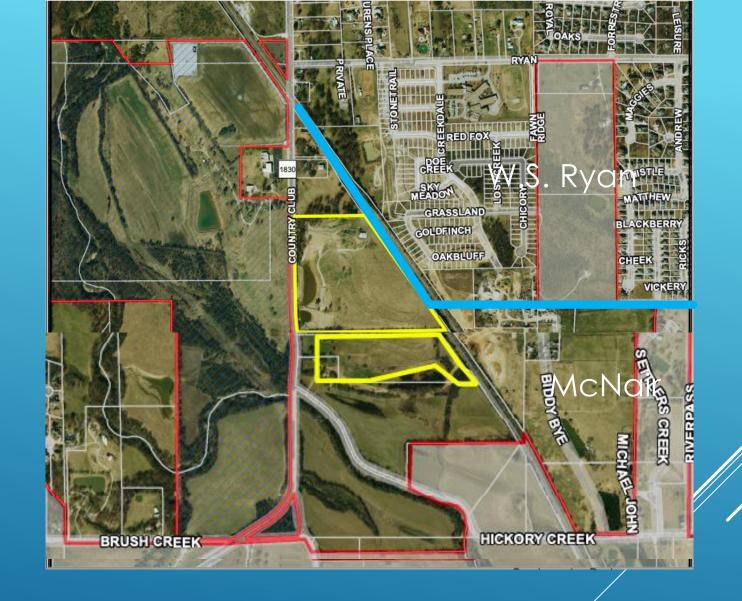

# Proposed Modification W.S. Ryan/McNair

- Current development in process is east of Country Club in the area designated in the yellow box.
- Country Club Terrace is currently zoned for W.S. Ryan Elementary.
- We are proposing to rezone
  the area southwest of the
  railroad tracks, east of
  Country Club, and north of
  Hickory Creek to McNair
  Elementary.