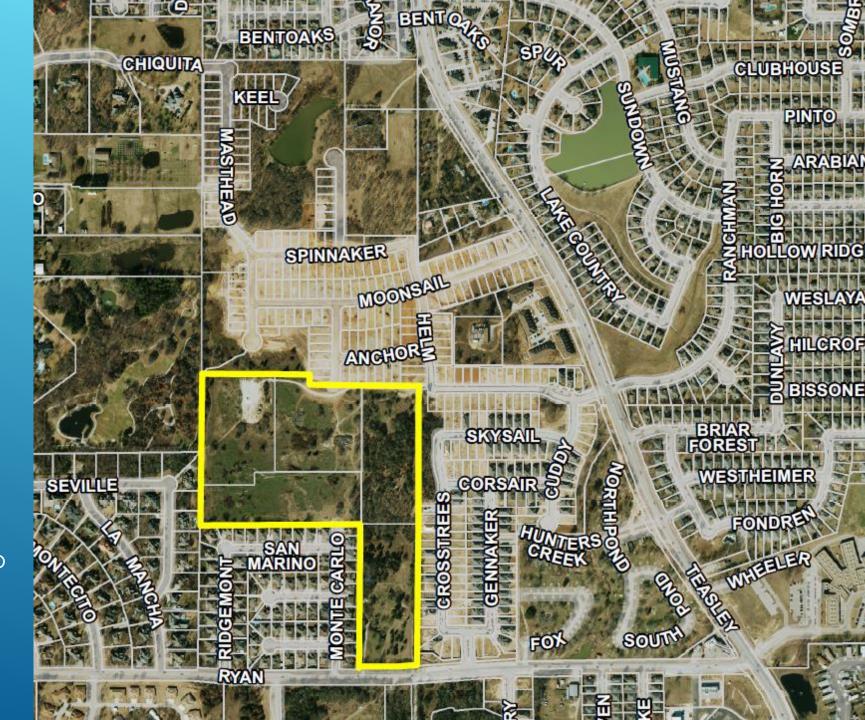

# Proposed Modification W.S. Ryan/Houston

- Current development in process is north of Ryan Road in the area designated in the yellow box.
- Ryan Way is currently zoned for W.S. Ryan Elementary and we are proposing to rezone the area to Houston Elementary.
- The neighborhood to the east of development is zoned for Houston. The neighborhood to the west is zoned for W.S. Ryan.