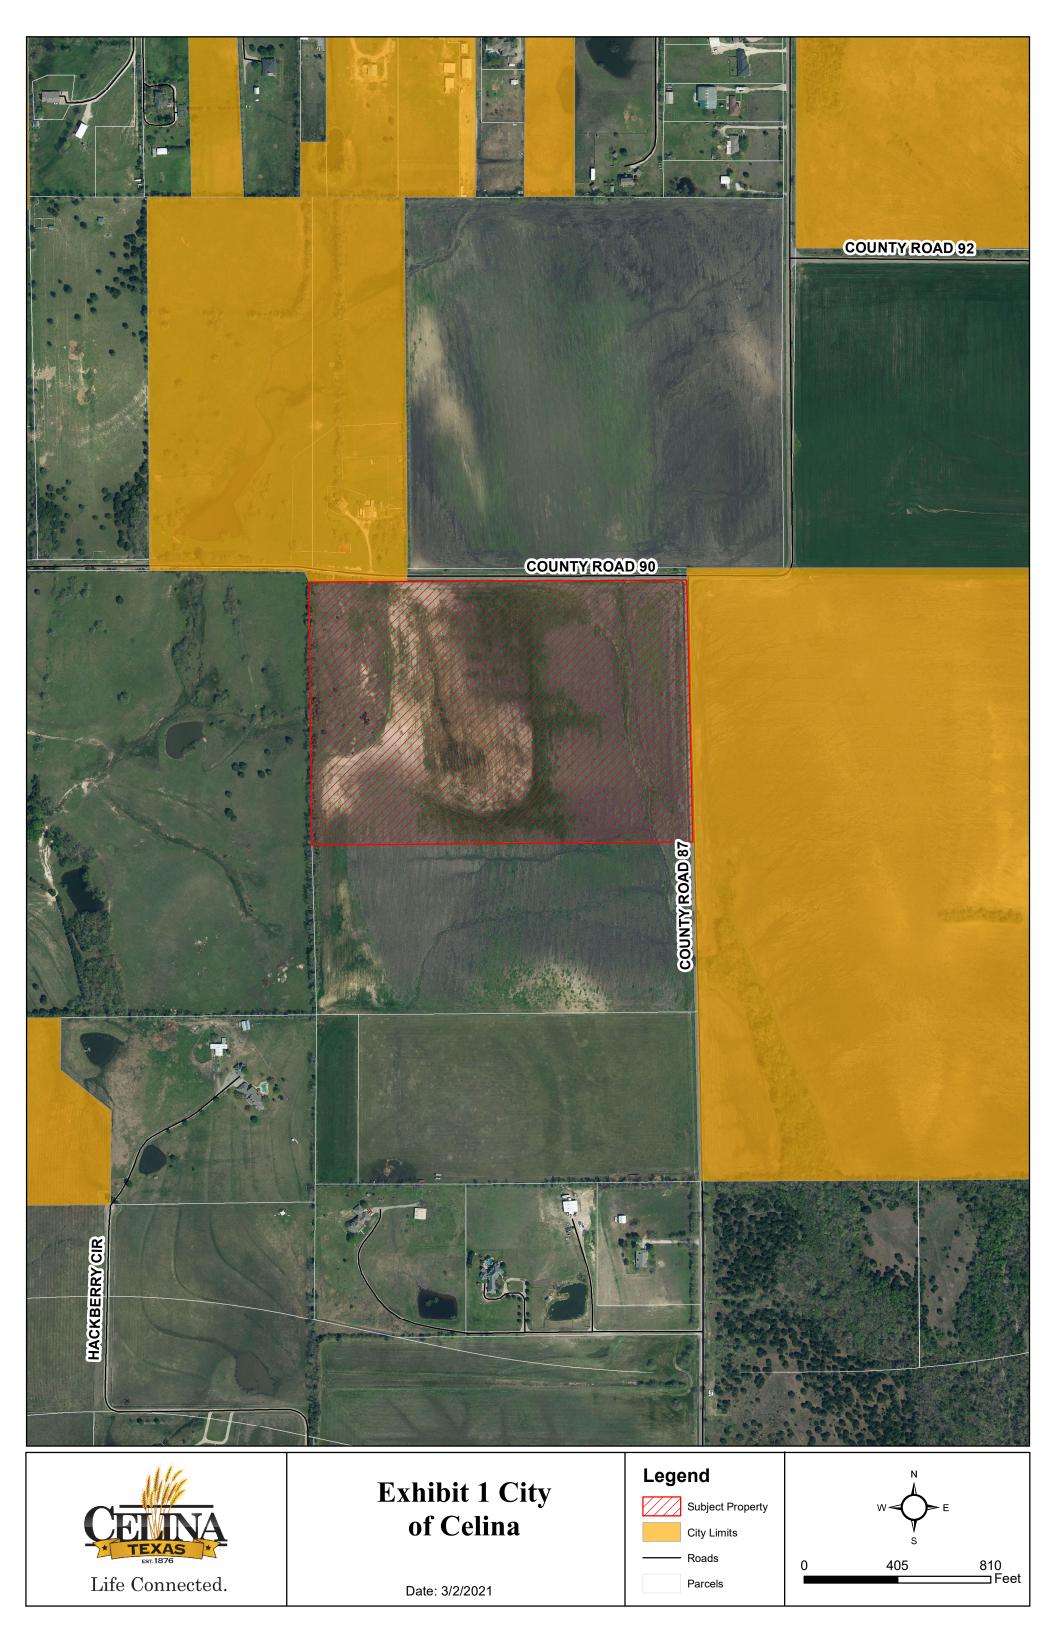

Being all that certain tract or parcel of land situated in Abstract No. ABS A0779 in the Levin Routh Survey, Tract 3 containing 44.333 acres, more or less, Collin County, Texas, as more particularly described in Exhibit 1, attached hereto.