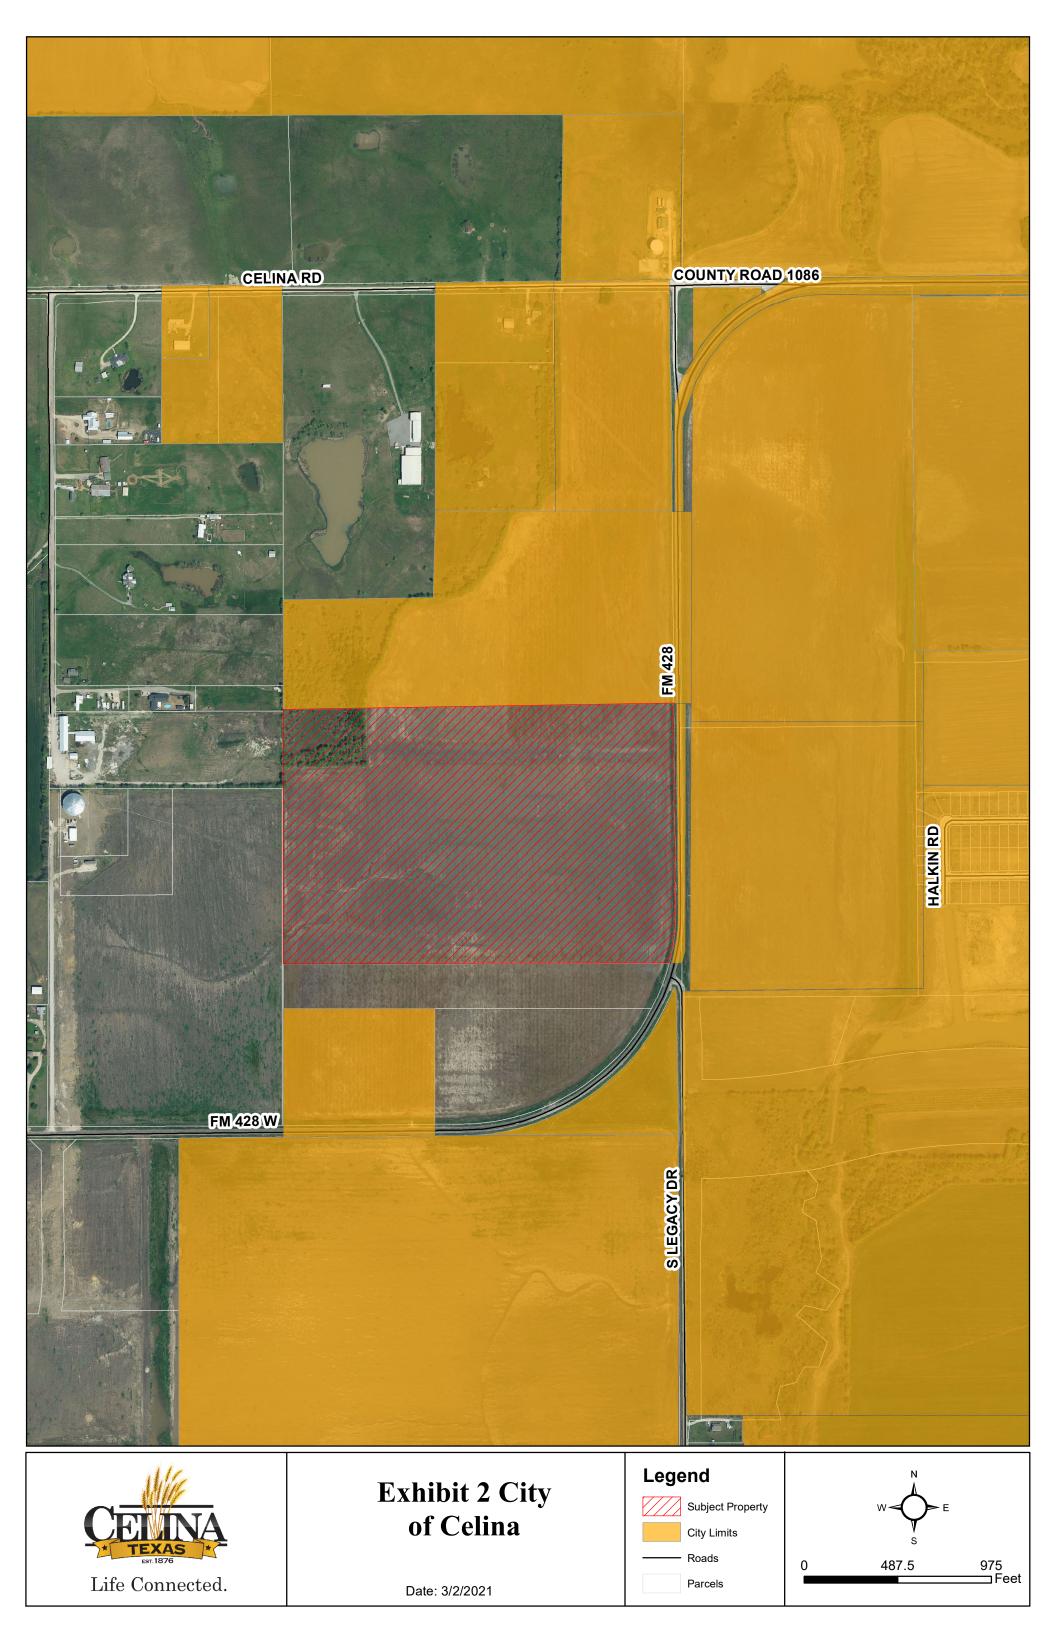

Being all that certain tract or parcel of land situated in Abstract No. A0211A in the Cowan Survey, Tract 26B, containing 64.6724 acres, more or less, Denton County, Texas, as more particularly described in Exhibit 2, attached hereto.