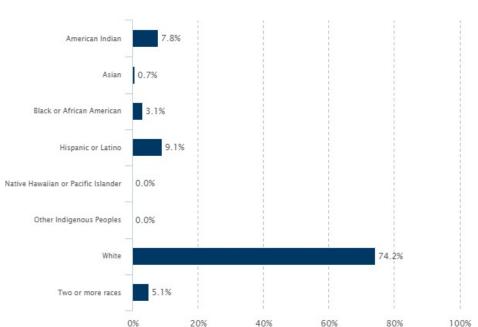

## 2024 Enrollment by Race/Ethnicity

Note: Data are reported by fiscal year based on October 1 enrollment for the most recent year available. The fiscal year is the year in which the school year ends (e.g., 2017 is the 2016-2017 school year).

| Race/Ethnicity                      | Count | Percent |
|-------------------------------------|-------|---------|
| American Indian                     | 174   | 7.8%    |
| Asian                               | 16    | 0.7%    |
| Black or African American           | 69    | 3.1%    |
| Hispanic or Latino                  | 202   | 9.1%    |
| Native Hawaiian or Pacific Islander | 0     | 0.0%    |
| Other Indigenous Peoples            | 1     | 0.0%    |
| White                               | 1,655 | 74.2%   |
| Two or more races                   | 114   | 5.1%    |
| All students                        | 2,231 | 100.0%  |