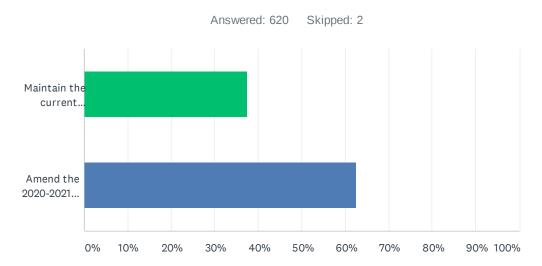

## Q2 Please select the option that reflects your D90 Public School Calendar preference:

| ANSWER CHOICES                                                                                                                           | RESPONSES |     |
|------------------------------------------------------------------------------------------------------------------------------------------|-----------|-----|
| Maintain the current 2020-2021 D90 Calendar dates for Winter Break (Monday, Dec. 21st - Friday, January 1st).                            | 37.42%    | 232 |
| Amend the 2020-2021 Calendar to align the D90 Public School Calendar with D200 Winter Break (Thursday, Dec. 24th - Friday, January 8th). | 62.58%    | 388 |
| TOTAL                                                                                                                                    |           | 620 |