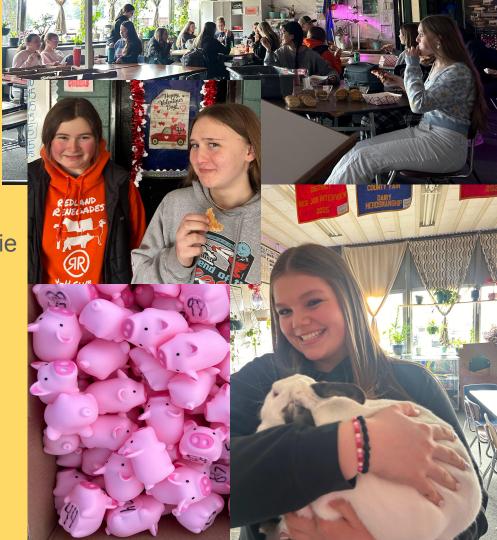

#### National FFA Week

Date: Feb.15-22nd

School participation- Pig Find Activity Lunch Activities on Friday- Pizza & Movie

**State Convention** Dates: 3/20-3/23 Location: Redmond Who attended: Emrey William Hank Matt Nicole Logan Caleb Duke