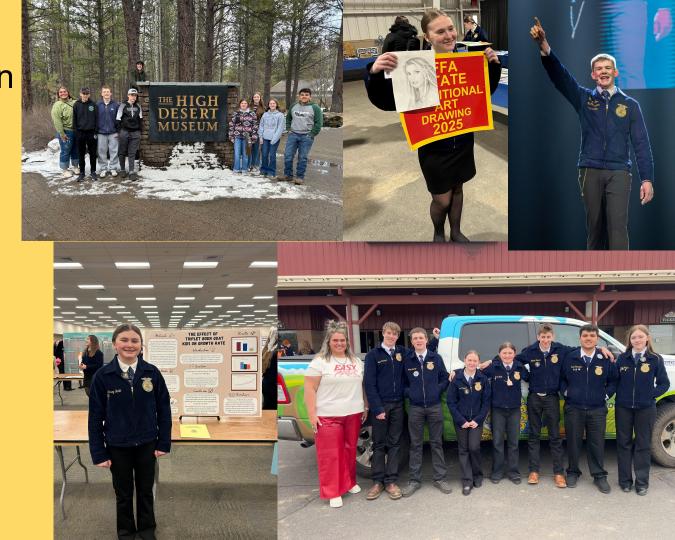

## Linn Benton Classic Livestock Judging Contest

11th Place Team!

10th High Team in Sheep/Goat Division

Advanced Team Members

- Caleb Palmateer
- Hank Wheeler
- Matt Greenup
- Emrey Smith

**Novice Team Members** 

- William Romero
- Duke Durand

### **Tractor Driving**

Caleb Palmateer was our only participant at this

District Contest over May Break.

Caleb placed 9th overall!