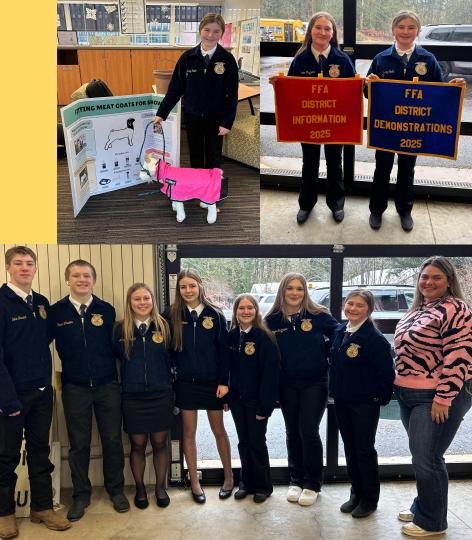

## **District Convention**

Date: 2/8

Location: Sandy High School

1st Place Demonstration Speech, Emery Smith

2nd Place Info Test Team,

**Duke Durand** 

Nicole Payzant

**Rosalie Heibert** 

Ashlynn Bunyard

**Emrey Smith** 