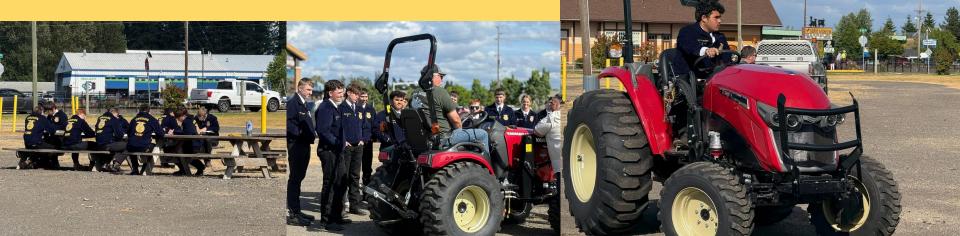

### **Tractor Driving**

Caleb Palmateer was our only participant at this

District Contest over May Break.

Caleb placed 9th overall!