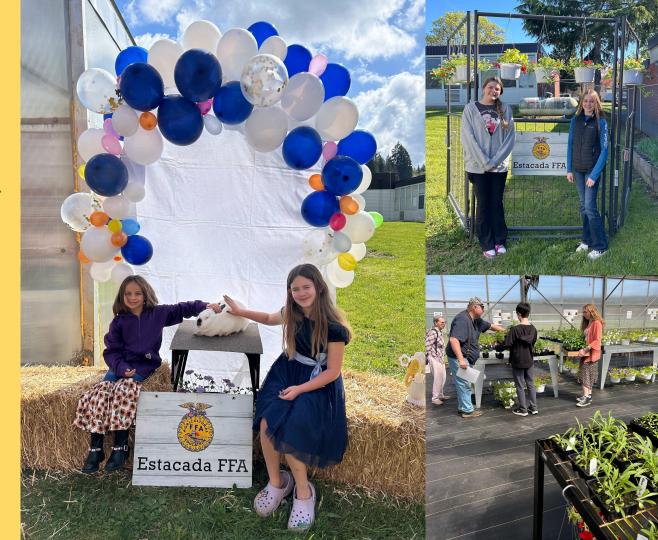

#### Plant Sale

Thank you to everyone who came! We made over \$4,000 this year!

# Ag Fest

We helped in a multitude of ways for the Ag Fest

- Setting up the booths inside
- Elementary Field Trip Activities
- Donated plants for to hand out

The Ag Fest Committee donated over \$2,000 to our program and we are very thankful for them and excited to help next year!