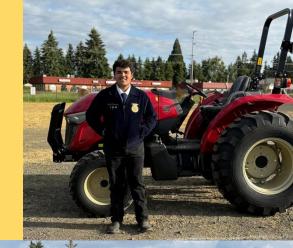

### **Tractor Driving**

Caleb Palmateer was our only participant at this

District Contest over May Break.

Caleb placed 9th overall!