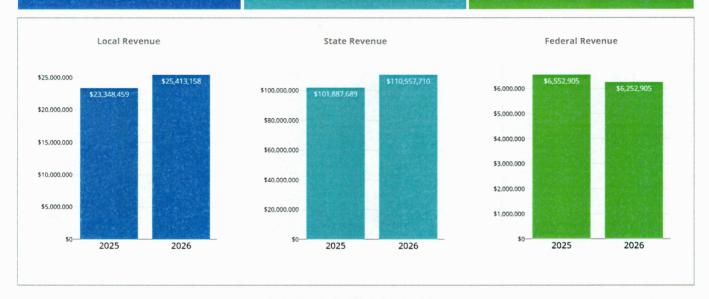

View Filters

No filters selected

Local Revenue

\$25,413,158

FY 2026 Budgeted

8.84% Change from Prior Year

State Revenue

\$110,557,710

FY 2026 Budgeted

8.51% Change from Prior Year

Federal Revenue

\$6,252,905

FY 2026 Budgeted

-4.58% Change from Prior Year

|                                          | FY2024<br>Actuals | FY2025<br>Budget | FY2026<br>Budget | Percent<br>Change | Dollar<br>Change |
|------------------------------------------|-------------------|------------------|------------------|-------------------|------------------|
| Local Revenue                            |                   |                  |                  |                   |                  |
| Property Tax Levy                        | \$16,509,032      | \$18,665,659     | \$17,151,967     | -8.11%            | \$-1,513,692     |
| Admission and Student Activities Revenue | \$240,736         | \$211,000        | \$366,002        | 73.46%            | \$155,002        |
| All Other Local Revenue                  | \$7,339,590       | \$4,471,800      | \$7,895,189      | 76.56%            | \$3,423,389      |
| TOTAL LOCAL REVENUE                      | \$24,089,358      | \$23,348,459     | \$25,413,158     | 8.84%             | \$2,064,699      |
| State Revenue                            |                   |                  |                  |                   |                  |
| General Education Aid                    | \$73,764,215      | \$74,524,043     | \$78,752,643     | 5.67%             | \$4,441,421      |
| State Aid for Special Education          | \$23,356,897      | \$23,737,285     | \$28,178,706     | 18.71%            | \$4,441,421      |
| All Other State Revenue                  | \$3,759,995       | \$3,626,361      | \$3,626,361      | 0.00%             | \$0              |
| TOTAL STATE REVENUE                      | \$100,881,108     | \$101,887,689    | \$110,557,710    | 8.51%             | \$8,670,021      |
| Federal Revenue                          | \$4,073,232       | \$6,552,905      | \$6,252,905      | -4.58%            | \$-300,000       |
| Other Revenue Sources                    | \$1,964,226       | \$136,906        | \$136,906        | 0.00%             | \$0              |
| TOTAL REVENUE                            | \$131,007,925     | \$131,925,959    | \$142,360,679    | 7.91%             | \$10,434,720     |