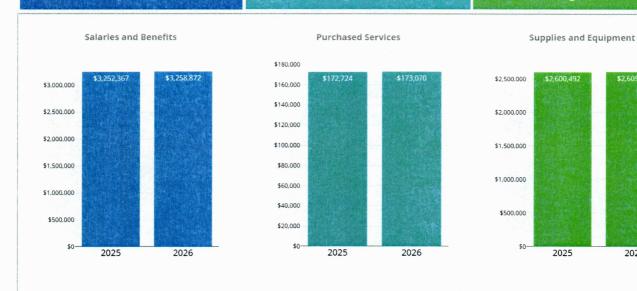

### **Duluth Public School ISD 709**

Salaries and Benefits

\$3,258,872

FY 2026 Budgeted

0.20% Change from Prior Year

**Purchased Services** 

\$173,070

FY 2026 Budgeted

0.20% Change from Prior Year

Supplies and Equipment

\$2,605,693

FY 2026 Budgeted

0.20% Change from Prior Year

\$2,605,693

2026

|                             | FY2024<br>Actuals | FY2025<br>Budget | FY2026<br>Budget | Percent<br>Change                                                                                                                                                                                                                                                                                                                                                                                                                                                                                                                                                                                                                                                                                                                                                                                                                                                                                                                                                                                                                                                                                                                                                                                                                                                                                                                                                                                                                                                                                                                                                                                                                                                                                                                                                                                                                                                                                                                                                                                                                                                                                                              | Dollar<br>Change |
|-----------------------------|-------------------|------------------|------------------|--------------------------------------------------------------------------------------------------------------------------------------------------------------------------------------------------------------------------------------------------------------------------------------------------------------------------------------------------------------------------------------------------------------------------------------------------------------------------------------------------------------------------------------------------------------------------------------------------------------------------------------------------------------------------------------------------------------------------------------------------------------------------------------------------------------------------------------------------------------------------------------------------------------------------------------------------------------------------------------------------------------------------------------------------------------------------------------------------------------------------------------------------------------------------------------------------------------------------------------------------------------------------------------------------------------------------------------------------------------------------------------------------------------------------------------------------------------------------------------------------------------------------------------------------------------------------------------------------------------------------------------------------------------------------------------------------------------------------------------------------------------------------------------------------------------------------------------------------------------------------------------------------------------------------------------------------------------------------------------------------------------------------------------------------------------------------------------------------------------------------------|------------------|
| Salaries and Benefits       |                   |                  |                  | , and the second |                  |
| Salaries and Wages          | \$1,492,181       | \$2,095,730      | \$2,099,921      | 0.20%                                                                                                                                                                                                                                                                                                                                                                                                                                                                                                                                                                                                                                                                                                                                                                                                                                                                                                                                                                                                                                                                                                                                                                                                                                                                                                                                                                                                                                                                                                                                                                                                                                                                                                                                                                                                                                                                                                                                                                                                                                                                                                                          | \$4,191          |
| Employee Benefits           | \$868,901         | \$1,156,637      | \$1,158,950      | 0.20%                                                                                                                                                                                                                                                                                                                                                                                                                                                                                                                                                                                                                                                                                                                                                                                                                                                                                                                                                                                                                                                                                                                                                                                                                                                                                                                                                                                                                                                                                                                                                                                                                                                                                                                                                                                                                                                                                                                                                                                                                                                                                                                          | \$2,313          |
| TOTAL SALARIES AND BENEFITS | \$2,361,081       | \$3,252,367      | \$3,258,872      | 0.20%                                                                                                                                                                                                                                                                                                                                                                                                                                                                                                                                                                                                                                                                                                                                                                                                                                                                                                                                                                                                                                                                                                                                                                                                                                                                                                                                                                                                                                                                                                                                                                                                                                                                                                                                                                                                                                                                                                                                                                                                                                                                                                                          | \$6,505          |
| All Other Expenses          |                   |                  |                  |                                                                                                                                                                                                                                                                                                                                                                                                                                                                                                                                                                                                                                                                                                                                                                                                                                                                                                                                                                                                                                                                                                                                                                                                                                                                                                                                                                                                                                                                                                                                                                                                                                                                                                                                                                                                                                                                                                                                                                                                                                                                                                                                |                  |
| Purchased Services          | \$11,576          | \$172,724        | \$173,070        | 0.20%                                                                                                                                                                                                                                                                                                                                                                                                                                                                                                                                                                                                                                                                                                                                                                                                                                                                                                                                                                                                                                                                                                                                                                                                                                                                                                                                                                                                                                                                                                                                                                                                                                                                                                                                                                                                                                                                                                                                                                                                                                                                                                                          | \$345            |
| Supplies and Materials      | \$2,488,274       | \$2,600,492      | \$2,605,693      | 0.20%                                                                                                                                                                                                                                                                                                                                                                                                                                                                                                                                                                                                                                                                                                                                                                                                                                                                                                                                                                                                                                                                                                                                                                                                                                                                                                                                                                                                                                                                                                                                                                                                                                                                                                                                                                                                                                                                                                                                                                                                                                                                                                                          | \$5,201          |
| Capital Expenditures        | \$5,565           | \$37,380         | \$37,454         | 0.20%                                                                                                                                                                                                                                                                                                                                                                                                                                                                                                                                                                                                                                                                                                                                                                                                                                                                                                                                                                                                                                                                                                                                                                                                                                                                                                                                                                                                                                                                                                                                                                                                                                                                                                                                                                                                                                                                                                                                                                                                                                                                                                                          | \$75             |
| Debt Service                | \$0               | \$0              | \$0              | \$0                                                                                                                                                                                                                                                                                                                                                                                                                                                                                                                                                                                                                                                                                                                                                                                                                                                                                                                                                                                                                                                                                                                                                                                                                                                                                                                                                                                                                                                                                                                                                                                                                                                                                                                                                                                                                                                                                                                                                                                                                                                                                                                            | \$0              |
| Other Expenditures          | \$12,354          | \$20,335         | \$20,375         | 0.20%                                                                                                                                                                                                                                                                                                                                                                                                                                                                                                                                                                                                                                                                                                                                                                                                                                                                                                                                                                                                                                                                                                                                                                                                                                                                                                                                                                                                                                                                                                                                                                                                                                                                                                                                                                                                                                                                                                                                                                                                                                                                                                                          | \$41             |
| Other Financing Uses        | \$0               | \$0              | \$0              | \$0                                                                                                                                                                                                                                                                                                                                                                                                                                                                                                                                                                                                                                                                                                                                                                                                                                                                                                                                                                                                                                                                                                                                                                                                                                                                                                                                                                                                                                                                                                                                                                                                                                                                                                                                                                                                                                                                                                                                                                                                                                                                                                                            | \$0              |
| TOTAL ALL OTHER             | \$2,517,769       | \$2,830,931      | \$2,836,593      | 0.20%                                                                                                                                                                                                                                                                                                                                                                                                                                                                                                                                                                                                                                                                                                                                                                                                                                                                                                                                                                                                                                                                                                                                                                                                                                                                                                                                                                                                                                                                                                                                                                                                                                                                                                                                                                                                                                                                                                                                                                                                                                                                                                                          | \$5,662          |
| TOTAL EXPENSES              | \$4,878,850       | \$6,083,298      | \$6,095,464      | 0.20%                                                                                                                                                                                                                                                                                                                                                                                                                                                                                                                                                                                                                                                                                                                                                                                                                                                                                                                                                                                                                                                                                                                                                                                                                                                                                                                                                                                                                                                                                                                                                                                                                                                                                                                                                                                                                                                                                                                                                                                                                                                                                                                          | \$12,167         |

### FY 2026 Expense Budget Insight:

Expense for FY 2026 is budgeted at \$6,095,464, which is a difference of \$12,167 or 0.20% from last fiscal year. Salaries and Benefits are budgeted to change by \$6,505 or 0.20% to \$3,258,872. Purchased Services are budgeted to change by \$345 to \$173,070 and Supplies and Equipment is budgeted to change by \$5,201 to \$2,605,693.