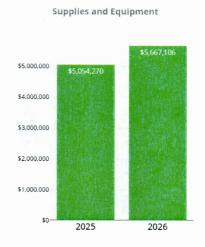

7.13% Change from Prior Year

Supplies and Equipment

\$5,667,106

FY 2026 Budgeted

12.13% Change from Prior Year

|                             | FY2024<br>Actuals | FY2025<br>Budget | FY2026<br>Budget | Percent<br>Change | Dollar<br>Change |
|-----------------------------|-------------------|------------------|------------------|-------------------|------------------|
| Salaries and Benefits       |                   |                  |                  |                   |                  |
| Salaries and Wages          | \$94,369,214      | \$79,883,910     | \$80,280,223     | 0.50%             | \$396,313        |
| Employee Benefits           | \$36,489,583      | \$37,841,551     | \$40,455,268     | 6.91%             | \$2,613,717      |
| TOTAL SALARIES AND BENEFITS | \$130,858,797     | \$117,725,461    | \$120,735,491    | 2.56%             | \$3,010,030      |
| All Other Expenses          |                   |                  |                  |                   |                  |
| Purchased Services          | \$18,141,828      | \$10,503,703     | \$11,252,706     | 7.13%             | \$749,003        |
| Supplies and Materials      | \$8,701,027       | \$5,054,270      | \$5,667,106      | 12.13%            | \$612,836        |
| Capital Expenditures        | \$7,098,902       | \$3,289,830      | \$4,116,375      | 25.12%            | \$826,545        |
| Debt Service                | \$0               | \$0              | \$0              | 0.00%             | \$0              |
| Other Expenditures          | \$102,505         | \$337,578        | \$340,121        | 0.75%             | \$2,542          |
| Other Financing Uses        | \$0               | \$0              | \$0              | 0.00%             | \$0              |
| TOTAL ALL OTHER             | \$34,044,261      | \$19,185,381     | \$21,376,308     | 11.42%            | \$2,190,927      |
| TOTAL EXPENSES              | \$164,903,058     | \$136,910,842    | \$142,111,799    | 3.80%             | \$5,200,957      |

### FY 2026 Expense Budget Insight:

Expense for FY 2026 is budgeted at \$142,111,799, which is a difference of \$5,200,957 or 3.80% from last fiscal year. **Salaries and Benefits** are budgeted to change by \$3,010,030 or 2.56% to \$120,735,491. **Purchased Services** are budgeted to change by \$749,003 to \$11,252,706 and **Supplies and Equipment** is budgeted to change by \$612,836 to \$5,667,106.