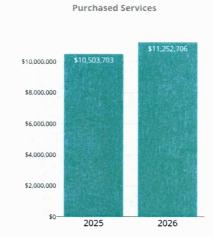

### **Duluth Public School ISD 709**

Salaries and Benefits

\$120,735,491

FY 2026 Budgeted

2.56% Change from Prior Year

**Purchased Services** 

\$11,252,706

FY 2026 Budgeted

7.13% Change from Prior Year

Supplies and Equipment

\$5,667,106

FY 2026 Budgeted

12.13% Change from Prior Year

|                             | FY2024<br>Actuals | FY2025<br>Budget | FY2026<br>Budget | Percent<br>Change | Dollar<br>Change |
|-----------------------------|-------------------|------------------|------------------|-------------------|------------------|
| Salaries and Benefits       |                   |                  |                  |                   |                  |
| Salaries and Wages          | \$94,369,214      | \$79,883,910     | \$80,280,223     | 0.50%             | \$396,313        |
| Employee Benefits           | \$36,489,583      | \$37,841,551     | \$40,455,268     | 6.91%             | \$2,613,717      |
| TOTAL SALARIES AND BENEFITS | \$130,858,797     | \$117,725,461    | \$120,735,491    | 2.56%             | \$3,010,030      |
| All Other Expenses          |                   |                  |                  |                   |                  |
| Purchased Services          | \$18,141,828      | \$10,503,703     | \$11,252,706     | 7.13%             | \$749,003        |
| Supplies and Materials      | \$8,701,027       | \$5,054,270      | \$5,667,106      | 12.13%            | \$612,836        |
| Capital Expenditures        | \$7,098,902       | \$3,289,830      | \$4,116,375      | 25.12%            | \$826,545        |
| Debt Service                | \$0               | \$0              | \$0              | 0.00%             | \$0              |
| Other Expenditures          | \$102,505         | \$337,578        | \$340,121        | 0.75%             | \$2,542          |
| Other Financing Uses        | \$0               | \$0              | \$0              | 0.00%             | \$0              |
| TOTAL ALL OTHER             | \$34,044,261      | \$19,185,381     | \$21,376,308     | 11.42%            | \$2,190,927      |
| TOTAL EXPENSES              | \$164,903,058     | \$136,910,842    | \$142,111,799    | 3.80%             | \$5,200,957      |

### FY 2026 Expense Budget Insight:

Expense for FY 2026 is budgeted at \$142,111,799, which is a difference of \$5,200,957 or 3.80% from last fiscal year. **Salaries and Benefits** are budgeted to change by \$3,010,030 or 2.56% to \$120,735,491. **Purchased Services** are budgeted to change by \$749,003 to \$11,252,706 and **Supplies and Equipment** is budgeted to change by \$612,836 to \$5,667,106.