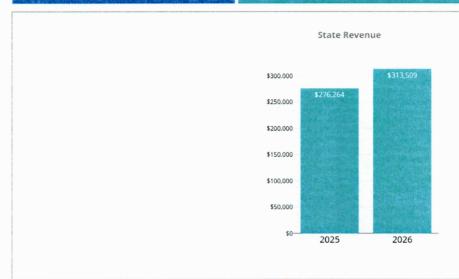

Local Revenue

\$25,351,541

FY 2026 Budgeted

-0.75% Change from Prior Year

State Revenue

\$2,505,759

FY 2026 Budgeted

-0.75% Change from Prior Year