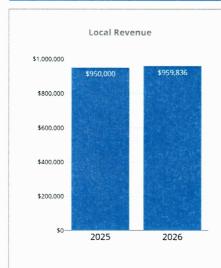

View Filters

No filters selected

Local Revenue

\$25,413,158

FY 2026 Budgeted

8.84% Change from Prior Year

State Revenue

\$110,557,710

FY 2026 Budgeted

8.51% Change from Prior Year

Federal Revenue

\$6,252,905

FY 2026 Budgeted

-4.58% Change from Prior Year

|                                          | FY2024<br>Actuals | FY2025<br>Budget | FY2026<br>Budget | Percent<br>Change | Dollar<br>Change |
|------------------------------------------|-------------------|------------------|------------------|-------------------|------------------|
| Local Revenue                            |                   |                  |                  |                   |                  |
| Property Tax Levy                        | \$16,509,032      | \$18,665,659     | \$17,151,967     | -8.11%            | \$-1,513,692     |
| Admission and Student Activities Revenue | \$240,736         | \$211,000        | \$366,002        | 73.46%            | \$155,002        |
| All Other Local Revenue                  | \$7,339,590       | \$4,471,800      | \$7,895,189      | 76.56%            | \$3,423,389      |
| TOTAL LOCAL REVENUE                      | \$24,089,358      | \$23,348,459     | \$25,413,158     | 8.84%             | \$2,064,699      |
| State Revenue                            |                   |                  |                  |                   |                  |
| General Education Aid                    | \$73,764,215      | \$74,524,043     | \$78,752,643     | 5.67%             | \$4,441,421      |
| State Aid for Special Education          | \$23,356,897      | \$23,737,285     | \$28,178,706     | 18.71%            | \$4,441,421      |
| All Other State Revenue                  | \$3,759,995       | \$3,626,361      | \$3,626,361      | 0.00%             | \$0              |
| TOTAL STATE REVENUE                      | \$100,881,108     | \$101,887,689    | \$110,557,710    | 8.51%             | \$8,670,021      |
| Federal Revenue                          | \$4,073,232       | \$6,552,905      | \$6,252,905      | -4.58%            | \$-300,000       |
| Other Revenue Sources                    | \$1,964,226       | \$136,906        | \$136,906        | 0.00%             | \$0              |
| TOTAL REVENUE                            | \$131,007,925     | \$131,925,959    | \$142,360,679    | 7.91%             | \$10,434,720     |