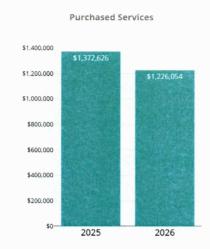

### **Duluth Public School ISD 709**

Salaries and Benefits

\$5,836,143

FY 2026 Budgeted

-0.94% Change from Prior Year

**Purchased Services** 

\$1,226,054

FY 2026 Budgeted

-10.68% Change from Prior Year

Supplies and Equipment

\$531,954

FY 2026 Budgeted

7.36% Change from Prior Year

|                             | FY2024<br>Actuals | FY2025<br>Budget | FY2026<br>Budget                       | Percent<br>Change | Dollar<br>Change |
|-----------------------------|-------------------|------------------|----------------------------------------|-------------------|------------------|
| Salaries and Benefits       |                   |                  | ************************************** |                   |                  |
| Salaries and Wages          | \$4,477,479       | \$3,634,705      | \$3,563,911                            | -1.95%            | \$-70,795        |
| Employee Benefits           | \$1,957,702       | \$2,256,948      | \$2,272,232                            | 0.68%             | \$15,284         |
| TOTAL SALARIES AND BENEFITS | \$6,435,181       | \$5,891,654      | \$5,836,143                            | -0.94%            | \$-55,511        |
| All Other Expenses          |                   |                  |                                        |                   |                  |
| Purchased Services          | \$1,912,680       | \$1,372,626      | \$1,226,054                            | -10.68%           | \$-146,572       |
| Supplies and Materials      | \$341,031         | \$495,478        | \$531,954                              | 7.36%             | \$36,476         |
| Capital Expenditures        | \$10,425          | \$61,578         | \$61,578                               | 0.00%             | \$0              |
| Debt Service                | \$0               | \$0              | \$0                                    | \$0               | \$0              |
| Other Expenditures          | \$45,211          | \$69,523         | \$69,523                               | 0.00%             | \$0              |
| Other Financing Uses        | \$0               | \$0              | \$0                                    | \$0               | \$0              |
| TOTAL ALL OTHER             | \$2,309,347       | \$1,999,205      | \$1,889,109                            | -5.51%            | \$-110,096       |
| TOTAL EXPENSES              | \$8,744,528       | \$7,890,858      | \$7,725,252                            | -2.10%            | \$-165,607       |

### FY 2026 Expense Budget Insight:

Expense for FY 2026 is budgeted at \$7,725,252, which is a difference of \$-165,607 or -2.10% from last fiscal year. **Salaries and Benefits** are budgeted to change by \$-55,511 or -0.94% to \$5,836,143. **Purchased Services** are budgeted to change by \$-146,572 to \$1,226,054 and **Supplies and Equipment** is budgeted to change by \$36,476 to \$531,954.