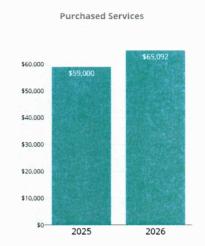

Local Revenue

\$320,000

FY 2026 Budgeted

15.90% Change from Prior Year

State Revenue

\$0

FY 2026 Budgeted

\$0 Change from Prior Year

Federal Revenue

\$0

FY 2026 Budgeted

\$0 Change from Prior Year

|                                          | FY2024<br>Actuals | FY2025<br>Budget | FY2026<br>Budget                                                                                                                                                                                                                                                                                                                                                                                                                                                                                                                                                                                                                                                                                                                                                                                                                                                                                                                                                                                                                                                                                                                                                                                                                                                                                                                                                                                                                                                                                                                                                                                                                                                                                                                                                                                                                                                                                                                                                                                                                                                                                                               | Percent<br>Change | Dollar<br>Change |
|------------------------------------------|-------------------|------------------|--------------------------------------------------------------------------------------------------------------------------------------------------------------------------------------------------------------------------------------------------------------------------------------------------------------------------------------------------------------------------------------------------------------------------------------------------------------------------------------------------------------------------------------------------------------------------------------------------------------------------------------------------------------------------------------------------------------------------------------------------------------------------------------------------------------------------------------------------------------------------------------------------------------------------------------------------------------------------------------------------------------------------------------------------------------------------------------------------------------------------------------------------------------------------------------------------------------------------------------------------------------------------------------------------------------------------------------------------------------------------------------------------------------------------------------------------------------------------------------------------------------------------------------------------------------------------------------------------------------------------------------------------------------------------------------------------------------------------------------------------------------------------------------------------------------------------------------------------------------------------------------------------------------------------------------------------------------------------------------------------------------------------------------------------------------------------------------------------------------------------------|-------------------|------------------|
| Local Revenue                            |                   |                  | Procession and the Committee of the Comm | •                 |                  |
| Property Tax Levy                        | \$0               | \$0              | \$0                                                                                                                                                                                                                                                                                                                                                                                                                                                                                                                                                                                                                                                                                                                                                                                                                                                                                                                                                                                                                                                                                                                                                                                                                                                                                                                                                                                                                                                                                                                                                                                                                                                                                                                                                                                                                                                                                                                                                                                                                                                                                                                            | \$0               | \$0              |
| Admission and Student Activities Revenue | \$0               | \$0              | \$0                                                                                                                                                                                                                                                                                                                                                                                                                                                                                                                                                                                                                                                                                                                                                                                                                                                                                                                                                                                                                                                                                                                                                                                                                                                                                                                                                                                                                                                                                                                                                                                                                                                                                                                                                                                                                                                                                                                                                                                                                                                                                                                            | \$0               | \$0              |
| All Other Local Revenue                  | \$0               | \$276,100        | \$320,000                                                                                                                                                                                                                                                                                                                                                                                                                                                                                                                                                                                                                                                                                                                                                                                                                                                                                                                                                                                                                                                                                                                                                                                                                                                                                                                                                                                                                                                                                                                                                                                                                                                                                                                                                                                                                                                                                                                                                                                                                                                                                                                      | 15.90%            | \$43,900         |
| TOTAL LOCAL REVENUE                      | \$0               | \$276,100        | \$320,000                                                                                                                                                                                                                                                                                                                                                                                                                                                                                                                                                                                                                                                                                                                                                                                                                                                                                                                                                                                                                                                                                                                                                                                                                                                                                                                                                                                                                                                                                                                                                                                                                                                                                                                                                                                                                                                                                                                                                                                                                                                                                                                      | 15.90%            | \$43,900         |
| State Revenue                            |                   |                  |                                                                                                                                                                                                                                                                                                                                                                                                                                                                                                                                                                                                                                                                                                                                                                                                                                                                                                                                                                                                                                                                                                                                                                                                                                                                                                                                                                                                                                                                                                                                                                                                                                                                                                                                                                                                                                                                                                                                                                                                                                                                                                                                |                   |                  |
| General Education Aid                    | \$0               | \$0              | \$0                                                                                                                                                                                                                                                                                                                                                                                                                                                                                                                                                                                                                                                                                                                                                                                                                                                                                                                                                                                                                                                                                                                                                                                                                                                                                                                                                                                                                                                                                                                                                                                                                                                                                                                                                                                                                                                                                                                                                                                                                                                                                                                            | \$0               | \$0              |
| State Aid for Special Education          | \$0               | \$0              | \$0                                                                                                                                                                                                                                                                                                                                                                                                                                                                                                                                                                                                                                                                                                                                                                                                                                                                                                                                                                                                                                                                                                                                                                                                                                                                                                                                                                                                                                                                                                                                                                                                                                                                                                                                                                                                                                                                                                                                                                                                                                                                                                                            | \$0               | \$0              |
| All Other State Revenue                  | \$0               | \$0              | \$0                                                                                                                                                                                                                                                                                                                                                                                                                                                                                                                                                                                                                                                                                                                                                                                                                                                                                                                                                                                                                                                                                                                                                                                                                                                                                                                                                                                                                                                                                                                                                                                                                                                                                                                                                                                                                                                                                                                                                                                                                                                                                                                            | \$0               | \$0              |
| TOTAL STATE REVENUE                      | \$0               | \$0              | \$0                                                                                                                                                                                                                                                                                                                                                                                                                                                                                                                                                                                                                                                                                                                                                                                                                                                                                                                                                                                                                                                                                                                                                                                                                                                                                                                                                                                                                                                                                                                                                                                                                                                                                                                                                                                                                                                                                                                                                                                                                                                                                                                            | \$0               | \$0              |
| Federal Revenue                          | \$0               | \$0              | \$0                                                                                                                                                                                                                                                                                                                                                                                                                                                                                                                                                                                                                                                                                                                                                                                                                                                                                                                                                                                                                                                                                                                                                                                                                                                                                                                                                                                                                                                                                                                                                                                                                                                                                                                                                                                                                                                                                                                                                                                                                                                                                                                            | \$0               | \$0              |
| Other Revenue Sources                    | \$0               | \$0              | \$0                                                                                                                                                                                                                                                                                                                                                                                                                                                                                                                                                                                                                                                                                                                                                                                                                                                                                                                                                                                                                                                                                                                                                                                                                                                                                                                                                                                                                                                                                                                                                                                                                                                                                                                                                                                                                                                                                                                                                                                                                                                                                                                            | \$0               | \$0              |
| TOTAL REVENUE                            | \$0               | \$276,100        | \$320,000                                                                                                                                                                                                                                                                                                                                                                                                                                                                                                                                                                                                                                                                                                                                                                                                                                                                                                                                                                                                                                                                                                                                                                                                                                                                                                                                                                                                                                                                                                                                                                                                                                                                                                                                                                                                                                                                                                                                                                                                                                                                                                                      | 15.90%            | \$43,900         |