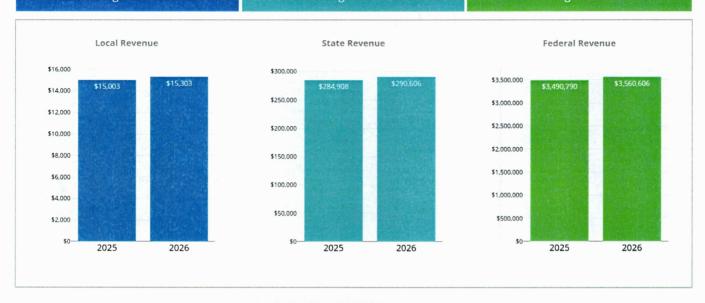

View Filters

No filters selected

Local Revenue

\$25,413,158

FY 2026 Budgeted

8.84% Change from Prior Year

State Revenue

\$110,557,710

FY 2026 Budgeted

8.51% Change from Prior Year

Federal Revenue

\$6,252,905

FY 2026 Budgeted

-4.58% Change from Prior Year

|                                          | FY2024<br>Actuals | FY2025<br>Budget | FY2026<br>Budget | Percent<br>Change | Dollar<br>Change |
|------------------------------------------|-------------------|------------------|------------------|-------------------|------------------|
| Local Revenue                            |                   |                  |                  |                   |                  |
| Property Tax Levy                        | \$16,509,032      | \$18,665,659     | \$17,151,967     | -8.11%            | \$-1,513,692     |
| Admission and Student Activities Revenue | \$240,736         | \$211,000        | \$366,002        | 73.46%            | \$155,002        |
| All Other Local Revenue                  | \$7,339,590       | \$4,471,800      | \$7,895,189      | 76.56%            | \$3,423,389      |
| TOTAL LOCAL REVENUE                      | \$24,089,358      | \$23,348,459     | \$25,413,158     | 8.84%             | \$2,064,699      |
| State Revenue                            |                   |                  |                  |                   |                  |
| General Education Aid                    | \$73,764,215      | \$74,524,043     | \$78,752,643     | 5.67%             | \$4,441,421      |
| State Aid for Special Education          | \$23,356,897      | \$23,737,285     | \$28,178,706     | 18.71%            | \$4,441,421      |
| All Other State Revenue                  | \$3,759,995       | \$3,626,361      | \$3,626,361      | 0.00%             | \$0              |
| TOTAL STATE REVENUE                      | \$100,881,108     | \$101,887,689    | \$110,557,710    | 8.51%             | \$8,670,021      |
| Federal Revenue                          | \$4,073,232       | \$6,552,905      | \$6,252,905      | -4.58%            | \$-300,000       |
| Other Revenue Sources                    | \$1,964,226       | \$136,906        | \$136,906        | 0.00%             | \$0              |
| TOTAL REVENUE                            | \$131,007,925     | \$131,925,959    | \$142,360,679    | 7.91%             | \$10,434,720     |