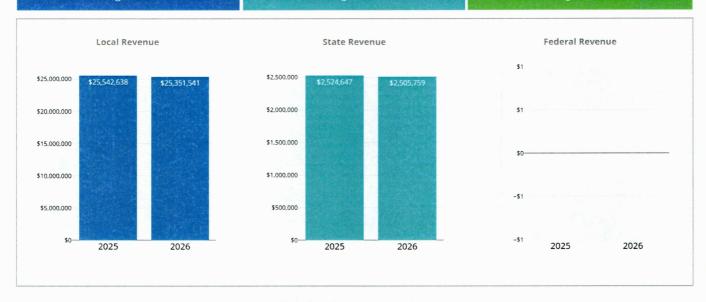

Local Revenue

\$25,351,541

FY 2026 Budgeted

-0.75% Change from Prior Year

State Revenue

\$2,505,759

FY 2026 Budgeted

-0.75% Change from Prior Year