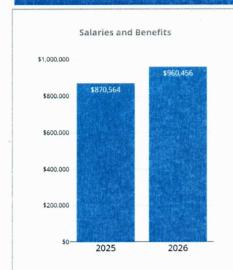

### **Duluth Public School ISD 709**

Salaries and Benefits

\$120,735,491

FY 2026 Budgeted

2.56% Change from Prior Year

**Purchased Services** 

\$11,252,706

FY 2026 Budgeted

7.13% Change from Prior Year

Supplies and Equipment

\$5,667,106

FY 2026 Budgeted

12.13% Change from Prior Year

|                             | FY2024<br>Actuals | FY2025<br>Budget | FY2026<br>Budget | Percent<br>Change | Dollar<br>Change |
|-----------------------------|-------------------|------------------|------------------|-------------------|------------------|
| Salaries and Benefits       |                   |                  |                  |                   |                  |
| Salaries and Wages          | \$94,369,214      | \$79,883,910     | \$80,280,223     | 0.50%             | \$396,313        |
| Employee Benefits           | \$36,489,583      | \$37,841,551     | \$40,455,268     | 6.91%             | \$2,613,717      |
| TOTAL SALARIES AND BENEFITS | \$130,858,797     | \$117,725,461    | \$120,735,491    | 2.56%             | \$3,010,030      |
| All Other Expenses          |                   |                  |                  |                   |                  |
| Purchased Services          | \$18,141,828      | \$10,503,703     | \$11,252,706     | 7.13%             | \$749,003        |
| Supplies and Materials      | \$8,701,027       | \$5,054,270      | \$5,667,106      | 12.13%            | \$612,836        |
| Capital Expenditures        | \$7,098,902       | \$3,289,830      | \$4,116,375      | 25.12%            | \$826,545        |
| Debt Service                | \$0               | \$0              | \$0              | 0.00%             | \$0              |
| Other Expenditures          | \$102,505         | \$337,578        | \$340,121        | 0.75%             | \$2,542          |
| Other Financing Uses        | \$0               | \$0              | \$0              | 0.00%             | \$0              |
| TOTAL ALL OTHER             | \$34,044,261      | \$19,185,381     | \$21,376,308     | 11.42%            | \$2,190,927      |
| TOTAL EXPENSES              | \$164,903,058     | \$136,910,842    | \$142,111,799    | 3.80%             | \$5,200,957      |

### FY 2026 Expense Budget Insight:

Expense for FY 2026 is budgeted at \$142,111,799, which is a difference of \$5,200,957 or 3.80% from last fiscal year. **Salaries and Benefits** are budgeted to change by \$3,010,030 or 2.56% to \$120,735,491. **Purchased Services** are budgeted to change by \$749,003 to \$11,252,706 and **Supplies and Equipment** is budgeted to change by \$612,836 to \$5,667,106.