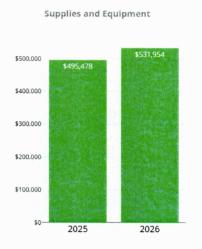

### **Duluth Public School ISD 709**

Salaries and Benefits

\$5,836,143

FY 2026 Budgeted

-0.94% Change from Prior Year

**Purchased Services** 

\$1,226,054

FY 2026 Budgeted

-10.68% Change from Prior Year

Supplies and Equipment

\$531,954

FY 2026 Budgeted

7.36% Change from Prior Year

|                             | FY2024<br>Actuals | FY2025<br>Budget | FY2026<br>Budget                       | Percent<br>Change | Dollar<br>Change |
|-----------------------------|-------------------|------------------|----------------------------------------|-------------------|------------------|
| Salaries and Benefits       |                   |                  | ************************************** |                   |                  |
| Salaries and Wages          | \$4,477,479       | \$3,634,705      | \$3,563,911                            | -1.95%            | \$-70,795        |
| Employee Benefits           | \$1,957,702       | \$2,256,948      | \$2,272,232                            | 0.68%             | \$15,284         |
| TOTAL SALARIES AND BENEFITS | \$6,435,181       | \$5,891,654      | \$5,836,143                            | -0.94%            | \$-55,511        |
| All Other Expenses          |                   |                  |                                        |                   |                  |
| Purchased Services          | \$1,912,680       | \$1,372,626      | \$1,226,054                            | -10.68%           | \$-146,572       |
| Supplies and Materials      | \$341,031         | \$495,478        | \$531,954                              | 7.36%             | \$36,476         |
| Capital Expenditures        | \$10,425          | \$61,578         | \$61,578                               | 0.00%             | \$0              |
| Debt Service                | \$0               | \$0              | \$0                                    | \$0               | \$0              |
| Other Expenditures          | \$45,211          | \$69,523         | \$69,523                               | 0.00%             | \$0              |
| Other Financing Uses        | \$0               | \$0              | \$0                                    | \$0               | \$0              |
| TOTAL ALL OTHER             | \$2,309,347       | \$1,999,205      | \$1,889,109                            | -5.51%            | \$-110,096       |
| TOTAL EXPENSES              | \$8,744,528       | \$7,890,858      | \$7,725,252                            | -2.10%            | \$-165,607       |

### FY 2026 Expense Budget Insight:

Expense for FY 2026 is budgeted at \$7,725,252, which is a difference of \$-165,607 or -2.10% from last fiscal year. **Salaries and Benefits** are budgeted to change by \$-55,511 or -0.94% to \$5,836,143. **Purchased Services** are budgeted to change by \$-146,572 to \$1,226,054 and **Supplies and Equipment** is budgeted to change by \$36,476 to \$531,954.