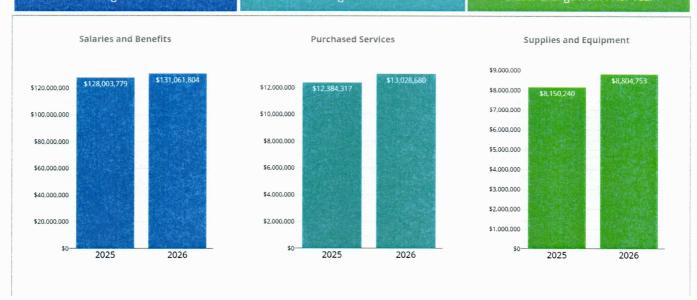

### **Duluth Public School ISD 709**

Salaries and Benefits

\$131,061,804

FY 2026 Budgeted

2.39% Change from Prior Year

**Purchased Services** 

\$13,028,680

FY 2026 Budgeted

5.20% Change from Prior Year

Supplies and Equipment

\$8,804,753

FY 2026 Budgeted

8.03% Change from Prior Year

|                             | FY2024<br>Actuals | FY2025<br>Budget | FY2026<br>Budget | Percent<br>Change | Dollar<br>Change |
|-----------------------------|-------------------|------------------|------------------|-------------------|------------------|
| Salaries and Benefits       |                   |                  |                  |                   |                  |
| Salaries and Wages          | \$100,338,874     | \$85,614,345     | \$85,944,055     | 0.39%             | \$329,710        |
| Employee Benefits           | \$40,308,735      | \$42,389,434     | \$45,117,749     | 6.44%             | \$2,728,315      |
| TOTAL SALARIES AND BENEFITS | \$140,647,608     | \$128,003,779    | \$131,061,804    | 2.39%             | \$3,058,025      |
| All Other Expenses          |                   |                  |                  |                   |                  |
| Purchased Services          | \$20,673,502      | \$12,384,317     | \$13,028,680     | 5.20%             | \$644,363        |
| Supplies and Materials      | \$11,547,251      | \$8,150,240      | \$8,804,753      | 8.03%             | \$654,513        |
| Capital Expenditures        | \$10,942,270      | \$3,388,787      | \$4,215,407      | 24.39%            | \$826,620        |
| Debt Service                | \$26,937,463      | \$27,393,530     | \$27,394,520     | 0.00%             | \$990            |
| Other Expenditures          | \$160,070         | \$427,436        | \$430,019        | 0.60%             | \$2,583          |
| Other Financing Uses        | \$-1,429          | \$0              | \$0              | 0.00%             | \$0              |
| TOTAL ALL OTHER             | \$70,259,127      | \$51,744,311     | \$53,873,379     | 4.11%             | \$2,129,068      |
| TOTAL EXPENSES              | \$210,906,735     | \$179,748,090    | \$184,935,183    | 2.89%             | \$5,187,093      |

### FY 2026 Expense Budget Insight:

Expense for FY 2026 is budgeted at \$184,935,183, which is a difference of \$5,187,093 or 2.89% from last fiscal year. **Salaries and Benefits** are budgeted to change by \$3,058,025 or 2.39% to \$131,061,804. **Purchased Services** are budgeted to change by \$644,363 to \$13,028,680 and **Supplies and Equipment** is budgeted to change by \$654,513 to \$8,804,753.