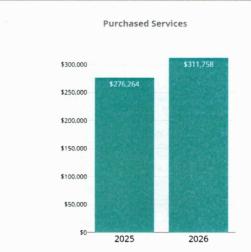

# PROPOSED FISCAL YEAR 2025/2026 BUDGET

| REVENUES              | Proposed FY 2026 Budget | EXPENDITURES            | Proposed FY 2026 Budget | Dollar Change |
|-----------------------|-------------------------|-------------------------|-------------------------|---------------|
| 01 General Fund       | \$142,360,679.00        | 01 General Fund         | \$142,111,797.00        | \$248,882     |
| 02 Food Service       | \$6,120,000.00          | 02 Food Service         | \$6,095,464.00          | \$24,536      |
| 04 Community Service  | \$8,187,495.00          | 04 Community Service    | \$7,725,252.00          | \$462,243     |
| 06 Construction       |                         | 06 Construction         |                         | \$0           |
| 07 Debt Service       | \$27,857,301.00         | 07 Debt Service         | \$27,394,520.00         | \$462,781     |
| 08 Trust              | \$320,000.00            | 08 Trust                | \$270,842.00            | \$49,158      |
| 20 Internal Service   | \$959,836.00            | 20 Internal Service     | \$1,025,548.00          | -\$65,712     |
| 79 Student Activities | \$313,509.00            | 79 Student Activities   | \$311,758.00            | \$1,751       |
| Subtotal - Revenues   | \$186,118,820.00        | Subtotal - Expenditures | \$184,935,181.00        | \$1,183,639   |