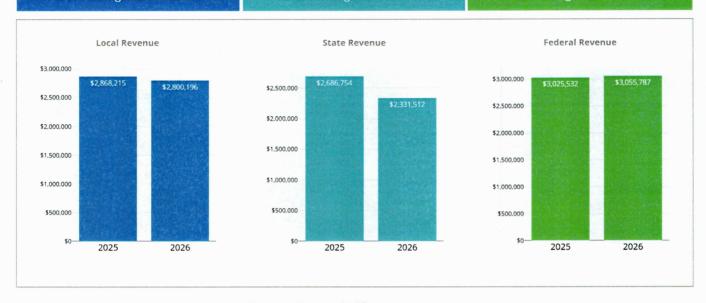

Local Revenue

\$2,800,196

FY 2026 Budgeted

-2.37% Change from Prior Year

State Revenue

\$2,331,512

FY 2026 Budgeted

-13.22% Change from Prior Year

Federal Revenue

\$3,055,787

FY 2026 Budgeted

1.00% Change from Prior Year

| 97,981<br>\$0<br>291,984<br>289,965 | \$851,979<br>\$0<br>\$2,016,236             | \$763,798<br>\$0<br>\$2,036,398                                                         | -10.35%<br>\$0<br>1.00%                                                                                                                                | \$-88,181<br>\$0<br>\$20,162                                                                                                                                                             |
|-------------------------------------|---------------------------------------------|-----------------------------------------------------------------------------------------|--------------------------------------------------------------------------------------------------------------------------------------------------------|------------------------------------------------------------------------------------------------------------------------------------------------------------------------------------------|
| \$0<br>291,984                      | \$0<br>\$2,016,236                          | \$0                                                                                     | \$0                                                                                                                                                    | \$0                                                                                                                                                                                      |
| 291,984                             | \$2,016,236                                 |                                                                                         |                                                                                                                                                        |                                                                                                                                                                                          |
|                                     |                                             | \$2,036,398                                                                             | 1.00%                                                                                                                                                  | \$20.162                                                                                                                                                                                 |
| 289,965                             | \$2,868,215                                 |                                                                                         |                                                                                                                                                        | 420,102                                                                                                                                                                                  |
|                                     | 42,000,213                                  | \$2,800,196                                                                             | -2.37%                                                                                                                                                 | \$-68,019                                                                                                                                                                                |
|                                     |                                             |                                                                                         |                                                                                                                                                        |                                                                                                                                                                                          |
| \$0                                 | \$0                                         | . \$0                                                                                   | \$0                                                                                                                                                    | \$0                                                                                                                                                                                      |
| \$0                                 | \$0                                         | \$0                                                                                     | \$0                                                                                                                                                    | \$0                                                                                                                                                                                      |
| 931,792                             | \$2,686,754                                 | \$2,331,512                                                                             | -13.22%                                                                                                                                                | \$-355,242                                                                                                                                                                               |
| 931,792                             | \$2,686,754                                 | \$2,331,512                                                                             | -13.22%                                                                                                                                                | \$-355,242                                                                                                                                                                               |
| 418,603                             | \$3,025,532                                 | \$3,055,787                                                                             | 1.00%                                                                                                                                                  | \$30,255                                                                                                                                                                                 |
| \$0                                 | \$0                                         | \$0                                                                                     | \$0                                                                                                                                                    | \$0                                                                                                                                                                                      |
| 640,360                             | \$8,580,500                                 | \$8,187,495                                                                             | -4.58%                                                                                                                                                 | \$-393,006                                                                                                                                                                               |
|                                     | \$0<br>\$0<br>931,792<br>931,792<br>418,603 | \$0 \$0<br>931,792 \$2,686,754<br>931,792 \$2,686,754<br>418,603 \$3,025,532<br>\$0 \$0 | \$0 \$0 \$0 \$0<br>\$0 \$0 \$0<br>931,792 \$2,686,754 \$2,331,512<br>931,792 \$2,686,754 \$2,331,512<br>418,603 \$3,025,532 \$3,055,787<br>\$0 \$0 \$0 | \$0 \$0 \$0 \$0 \$0<br>\$0 \$0 \$0 \$0<br>931,792 \$2,686,754 \$2,331,512 -13.22%<br>931,792 \$2,686,754 \$2,331,512 -13.22%<br>418,603 \$3,025,532 \$3,055,787 1.00%<br>\$0 \$0 \$0 \$0 |