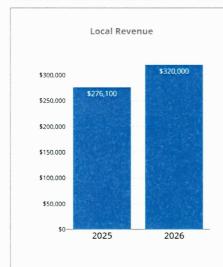

Local Revenue

\$15,303

FY 2026 Budgeted

2.00% Change from Prior Year

State Revenue

\$290,606

FY 2026 Budgeted

2.00% Change from Prior Year

Federal Revenue

\$3,560,606

FY 2026 Budgeted

2.00% Change from Prior Year

|                                          | FY2024<br>Actuals | FY2025<br>Budget | FY2026<br>Budget | Percent<br>Change | Dollar<br>Change |
|------------------------------------------|-------------------|------------------|------------------|-------------------|------------------|
| Local Revenue                            |                   |                  |                  |                   |                  |
| Property Tax Levy                        | \$0               | \$0              | \$0              | \$0               | \$0              |
| Admission and Student Activities Revenue | \$0               | \$0              | \$0              | \$0               | \$0              |
| All Other Local Revenue                  | \$3,256           | \$15,003         | \$15,303         | 2.00%             | \$300            |
| TOTAL LOCAL REVENUE                      | \$3,256           | \$15,003         | \$15,303         | 2.00%             | \$300            |
| State Revenue                            |                   | v *              |                  |                   | -                |
| General Education Aid                    | \$0               | \$0              | \$0              | \$0               | \$0              |
| State Aid for Special Education          | \$0               | \$0              | \$0              | \$0               | \$0              |
| All Other State Revenue                  | \$2,304,962       | \$284,908        | \$290,606        | 2.00%             | \$5,698          |
| TOTAL STATE REVENUE                      | \$2,304,962       | \$284,908        | \$290,606        | 2.00%             | \$5,698          |
| Federal Revenue                          | \$3,114,231       | \$3,490,790      | \$3,560,606      | 2.00%             | \$69,816         |
| Other Revenue Sources                    | \$164,955         | \$2,209,299      | \$2,253,485      | 2.00%             | \$44,186         |
| TOTAL REVENUE                            | \$5,587,404       | \$6,000,000      | \$6,120,000      | 2.00%             | \$120,000        |