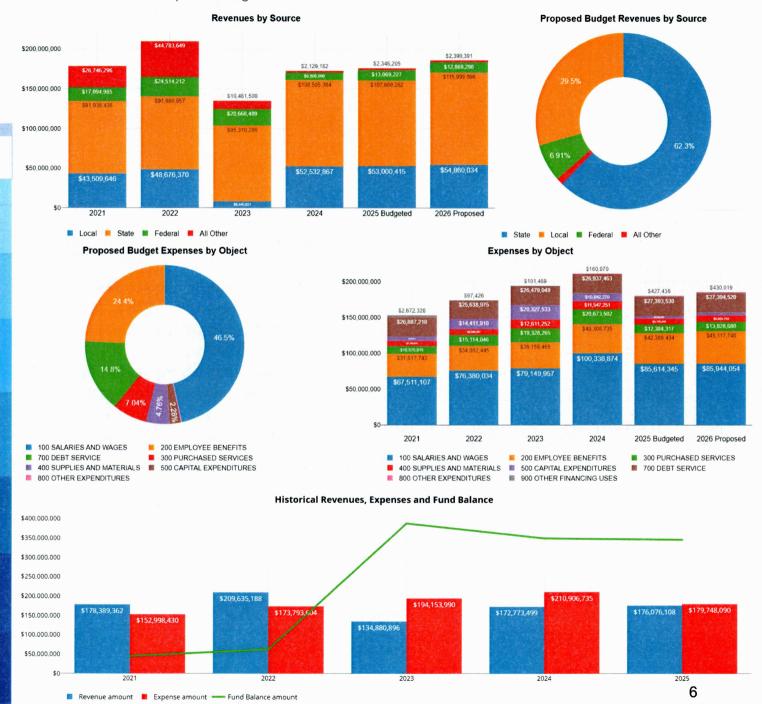

# PROPOSED FISCAL YEAR 2025/2026 BUDGET

| REVENUES              | Proposed FY 2026 Budget | EXPENDITURES            | Proposed FY 2026 Budget | Dollar Change |
|-----------------------|-------------------------|-------------------------|-------------------------|---------------|
| 01 General Fund       | \$142,360,679.00        | 01 General Fund         | \$142,111,797.00        | \$248,882     |
| 02 Food Service       | \$6,120,000.00          | 02 Food Service         | \$6,095,464.00          | \$24,536      |
| 04 Community Service  | \$8,187,495.00          | 04 Community Service    | \$7,725,252.00          | \$462,243     |
| 06 Construction       |                         | 06 Construction         |                         | \$0           |
| 07 Debt Service       | \$27,857,301.00         | 07 Debt Service         | \$27,394,520.00         | \$462,781     |
| 08 Trust              | \$320,000.00            | 08 Trust                | \$270,842.00            | \$49,158      |
| 20 Internal Service   | \$959,836.00            | 20 Internal Service     | \$1,025,548.00          | -\$65,712     |
| 79 Student Activities | \$313,509.00            | 79 Student Activities   | \$311,758.00            | \$1,751       |
| Subtotal - Revenues   | \$186,118,820.00        | Subtotal - Expenditures | \$184,935,181.00        | \$1,183,639   |

### FY26 Proposed Budget - Finances at a Glance

View Filters
No filters selected

\$186,118,819 FY2026 Budgeted Revenues

**\$184,935,182**FY2026 Budgeted Expenses

\$54,860,034
Revenues from Local Sources

\$115,999,096
Revenues from State Sources

State Revenue

\$115,999,096

FY 2026 Budgeted

7.75% Change from Prior Year

Federal Revenue

\$12,869,298

FY 2026 Budgeted

-1.53% Change from Prior Year

|                                          | FY2024<br>Actuals | FY2025<br>Budget | FY2026<br>Budget | Percent<br>Change | Dollar<br>Change |
|------------------------------------------|-------------------|------------------|------------------|-------------------|------------------|
| Local Revenue                            |                   |                  |                  |                   |                  |
| Property Tax Levy                        | \$15,663,256      | \$45,053,154     | \$43,260,238     | -3.98%            | \$-1,792,916     |
| Admission and Student Activities Revenue | \$240,736         | \$211,000        | \$366,002        | 73.46%            | \$155,002        |
| All Other Local Revenue                  | \$36,628,874      | \$7,736,260      | \$11,233,794     | 45.21%            | \$3,497,534      |
| TOTAL LOCAL REVENUE                      | \$52,532,867      | \$53,000,415     | \$54,860,034     | 3.51%             | \$1,859,619      |
| State Revenue                            |                   |                  |                  |                   |                  |
| General Education Aid                    | \$73,764,215      | \$74,524,043     | \$78,752,643     | 5.67%             | \$4,441,421      |
| State Aid for Special Education          | \$23,356,897      | \$23,737,285     | \$28,178,706     | 18.71%            | \$4,441,421      |
| All Other State Revenue                  | \$11,384,272      | \$9,398,933      | \$9,067,747      | -3.52%            | \$-331,187       |
| TOTAL STATE REVENUE                      | \$108,505,384     | \$107,660,262    | \$115,999,096    | 7.75%             | \$8,338,834      |
| Federal Revenue                          | \$9,606,066       | \$13,069,227     | \$12,869,298     | -1.53%            | \$-199,929       |
| Other Revenue Sources                    | \$2,129,182       | \$2,346,205      | \$2,390,391      | 1.88%             | \$44,186         |
| TOTAL REVENUE                            | \$172,773,499     | \$176,076,108    | \$186,118,819    | 5.70%             | \$10,042,711     |