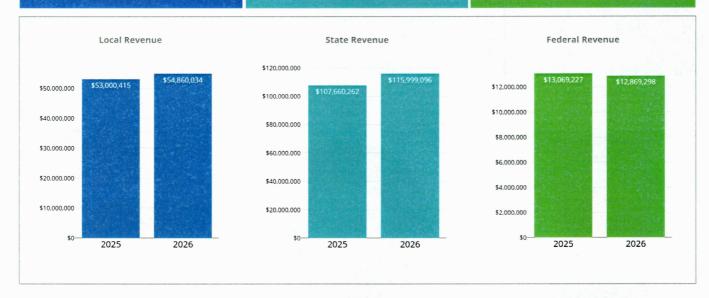

### FY26 Proposed Budget - Finances at a Glance

View Filters
No filters selected

\$186,118,819 FY2026 Budgeted Revenues

**\$184,935,182**FY2026 Budgeted Expenses

\$54,860,034
Revenues from Local Sources

\$115,999,096
Revenues from State Sources

State Revenue

\$115,999,096

FY 2026 Budgeted

7.75% Change from Prior Year

Federal Revenue

\$12,869,298

FY 2026 Budgeted

-1.53% Change from Prior Year

|                                          | FY2024<br>Actuals | FY2025<br>Budget | FY2026<br>Budget | Percent<br>Change | Dollar<br>Change |
|------------------------------------------|-------------------|------------------|------------------|-------------------|------------------|
| Local Revenue                            |                   |                  |                  |                   |                  |
| Property Tax Levy                        | \$15,663,256      | \$45,053,154     | \$43,260,238     | -3.98%            | \$-1,792,916     |
| Admission and Student Activities Revenue | \$240,736         | \$211,000        | \$366,002        | 73.46%            | \$155,002        |
| All Other Local Revenue                  | \$36,628,874      | \$7,736,260      | \$11,233,794     | 45.21%            | \$3,497,534      |
| TOTAL LOCAL REVENUE                      | \$52,532,867      | \$53,000,415     | \$54,860,034     | 3.51%             | \$1,859,619      |
| State Revenue                            |                   |                  |                  |                   |                  |
| General Education Aid                    | \$73,764,215      | \$74,524,043     | \$78,752,643     | 5.67%             | \$4,441,421      |
| State Aid for Special Education          | \$23,356,897      | \$23,737,285     | \$28,178,706     | 18.71%            | \$4,441,421      |
| All Other State Revenue                  | \$11,384,272      | \$9,398,933      | \$9,067,747      | -3.52%            | \$-331,187       |
| TOTAL STATE REVENUE                      | \$108,505,384     | \$107,660,262    | \$115,999,096    | 7.75%             | \$8,338,834      |
| Federal Revenue                          | \$9,606,066       | \$13,069,227     | \$12,869,298     | -1.53%            | \$-199,929       |
| Other Revenue Sources                    | \$2,129,182       | \$2,346,205      | \$2,390,391      | 1.88%             | \$44,186         |
| TOTAL REVENUE                            | \$172,773,499     | \$176,076,108    | \$186,118,819    | 5.70%             | \$10,042,711     |