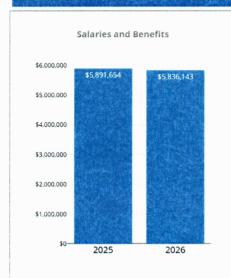

### **Duluth Public School ISD 709**

Salaries and Benefits

\$5,836,143

FY 2026 Budgeted

-0.94% Change from Prior Year

**Purchased Services** 

\$1,226,054

FY 2026 Budgeted

-10.68% Change from Prior Year

Supplies and Equipment

\$531,954

FY 2026 Budgeted

7.36% Change from Prior Year

|                             | FY2024<br>Actuals | FY2025<br>Budget | FY2026<br>Budget                       | Percent<br>Change | Dollar<br>Change |
|-----------------------------|-------------------|------------------|----------------------------------------|-------------------|------------------|
| Salaries and Benefits       |                   |                  | ************************************** |                   |                  |
| Salaries and Wages          | \$4,477,479       | \$3,634,705      | \$3,563,911                            | -1.95%            | \$-70,795        |
| Employee Benefits           | \$1,957,702       | \$2,256,948      | \$2,272,232                            | 0.68%             | \$15,284         |
| TOTAL SALARIES AND BENEFITS | \$6,435,181       | \$5,891,654      | \$5,836,143                            | -0.94%            | \$-55,511        |
| All Other Expenses          |                   |                  |                                        |                   |                  |
| Purchased Services          | \$1,912,680       | \$1,372,626      | \$1,226,054                            | -10.68%           | \$-146,572       |
| Supplies and Materials      | \$341,031         | \$495,478        | \$531,954                              | 7.36%             | \$36,476         |
| Capital Expenditures        | \$10,425          | \$61,578         | \$61,578                               | 0.00%             | \$0              |
| Debt Service                | \$0               | \$0              | \$0                                    | \$0               | \$0              |
| Other Expenditures          | \$45,211          | \$69,523         | \$69,523                               | 0.00%             | \$0              |
| Other Financing Uses        | \$0               | \$0              | \$0                                    | \$0               | \$0              |
| TOTAL ALL OTHER             | \$2,309,347       | \$1,999,205      | \$1,889,109                            | -5.51%            | \$-110,096       |
| TOTAL EXPENSES              | \$8,744,528       | \$7,890,858      | \$7,725,252                            | -2.10%            | \$-165,607       |

### FY 2026 Expense Budget Insight:

Expense for FY 2026 is budgeted at \$7,725,252, which is a difference of \$-165,607 or -2.10% from last fiscal year. **Salaries and Benefits** are budgeted to change by \$-55,511 or -0.94% to \$5,836,143. **Purchased Services** are budgeted to change by \$-146,572 to \$1,226,054 and **Supplies and Equipment** is budgeted to change by \$36,476 to \$531,954.