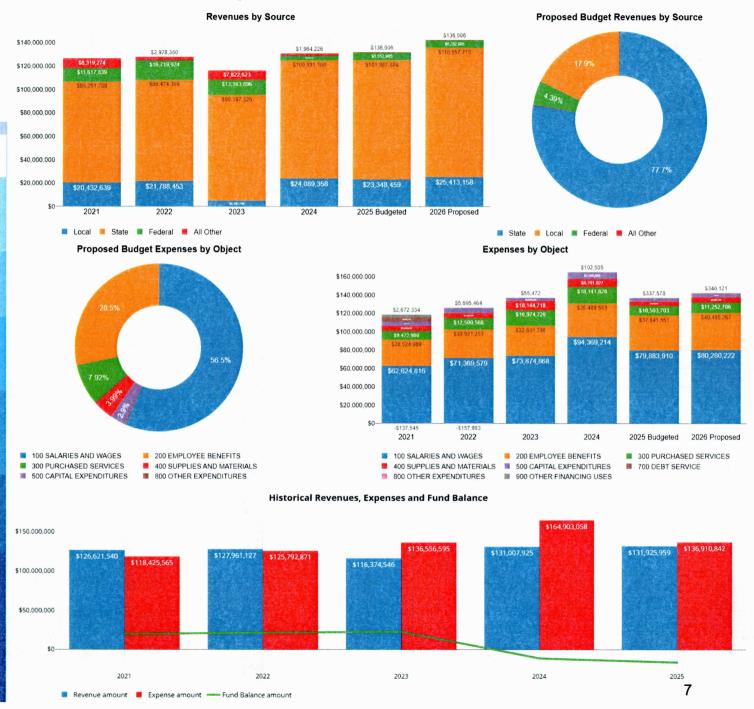

View Filters

No filters selected

Local Revenue

\$25,413,158

FY 2026 Budgeted

8.84% Change from Prior Year

State Revenue

\$110,557,710

FY 2026 Budgeted

8.51% Change from Prior Year

Federal Revenue

\$6,252,905

FY 2026 Budgeted

-4.58% Change from Prior Year

|                                          | FY2024<br>Actuals | FY2025<br>Budget | FY2026<br>Budget | Percent<br>Change | Dollar<br>Change |
|------------------------------------------|-------------------|------------------|------------------|-------------------|------------------|
| Local Revenue                            |                   |                  |                  |                   |                  |
| Property Tax Levy                        | \$16,509,032      | \$18,665,659     | \$17,151,967     | -8.11%            | \$-1,513,692     |
| Admission and Student Activities Revenue | \$240,736         | \$211,000        | \$366,002        | 73.46%            | \$155,002        |
| All Other Local Revenue                  | \$7,339,590       | \$4,471,800      | \$7,895,189      | 76.56%            | \$3,423,389      |
| TOTAL LOCAL REVENUE                      | \$24,089,358      | \$23,348,459     | \$25,413,158     | 8.84%             | \$2,064,699      |
| State Revenue                            |                   |                  |                  |                   |                  |
| General Education Aid                    | \$73,764,215      | \$74,524,043     | \$78,752,643     | 5.67%             | \$4,441,421      |
| State Aid for Special Education          | \$23,356,897      | \$23,737,285     | \$28,178,706     | 18.71%            | \$4,441,421      |
| All Other State Revenue                  | \$3,759,995       | \$3,626,361      | \$3,626,361      | 0.00%             | \$0              |
| TOTAL STATE REVENUE                      | \$100,881,108     | \$101,887,689    | \$110,557,710    | 8.51%             | \$8,670,021      |
| Federal Revenue                          | \$4,073,232       | \$6,552,905      | \$6,252,905      | -4.58%            | \$-300,000       |
| Other Revenue Sources                    | \$1,964,226       | \$136,906        | \$136,906        | 0.00%             | \$0              |
| TOTAL REVENUE                            | \$131,007,925     | \$131,925,959    | \$142,360,679    | 7.91%             | \$10,434,720     |

### **Duluth Public School ISD 709**

Salaries and Benefits

\$120,735,491

FY 2026 Budgeted

2.56% Change from Prior Year

**Purchased Services** 

\$11,252,706

FY 2026 Budgeted

7.13% Change from Prior Year

Supplies and Equipment

\$5,667,106

FY 2026 Budgeted

12.13% Change from Prior Year

|                             | FY2024<br>Actuals | FY2025<br>Budget | FY2026<br>Budget | Percent<br>Change | Dollar<br>Change |
|-----------------------------|-------------------|------------------|------------------|-------------------|------------------|
| Salaries and Benefits       |                   |                  |                  |                   |                  |
| Salaries and Wages          | \$94,369,214      | \$79,883,910     | \$80,280,223     | 0.50%             | \$396,313        |
| Employee Benefits           | \$36,489,583      | \$37,841,551     | \$40,455,268     | 6.91%             | \$2,613,717      |
| TOTAL SALARIES AND BENEFITS | \$130,858,797     | \$117,725,461    | \$120,735,491    | 2.56%             | \$3,010,030      |
| All Other Expenses          |                   |                  |                  |                   |                  |
| Purchased Services          | \$18,141,828      | \$10,503,703     | \$11,252,706     | 7.13%             | \$749,003        |
| Supplies and Materials      | \$8,701,027       | \$5,054,270      | \$5,667,106      | 12.13%            | \$612,836        |
| Capital Expenditures        | \$7,098,902       | \$3,289,830      | \$4,116,375      | 25.12%            | \$826,545        |
| Debt Service                | \$0               | \$0              | \$0              | 0.00%             | \$0              |
| Other Expenditures          | \$102,505         | \$337,578        | \$340,121        | 0.75%             | \$2,542          |
| Other Financing Uses        | \$0               | \$0              | \$0              | 0.00%             | \$0              |
| TOTAL ALL OTHER             | \$34,044,261      | \$19,185,381     | \$21,376,308     | 11.42%            | \$2,190,927      |
| TOTAL EXPENSES              | \$164,903,058     | \$136,910,842    | \$142,111,799    | 3.80%             | \$5,200,957      |

### FY 2026 Expense Budget Insight:

Expense for FY 2026 is budgeted at \$142,111,799, which is a difference of \$5,200,957 or 3.80% from last fiscal year. **Salaries and Benefits** are budgeted to change by \$3,010,030 or 2.56% to \$120,735,491. **Purchased Services** are budgeted to change by \$749,003 to \$11,252,706 and **Supplies and Equipment** is budgeted to change by \$612,836 to \$5,667,106.