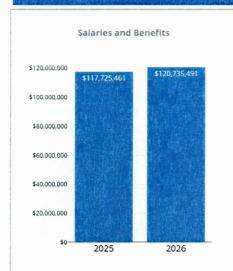

### **Duluth Public School ISD 709**

Salaries and Benefits

\$120,735,491

FY 2026 Budgeted

2.56% Change from Prior Year

**Purchased Services** 

\$11,252,706

FY 2026 Budgeted

7.13% Change from Prior Year

Supplies and Equipment

\$5,667,106

FY 2026 Budgeted

12.13% Change from Prior Year

|                             | FY2024<br>Actuals | FY2025<br>Budget | FY2026<br>Budget | Percent<br>Change | Dollar<br>Change |
|-----------------------------|-------------------|------------------|------------------|-------------------|------------------|
| Salaries and Benefits       |                   |                  |                  |                   |                  |
| Salaries and Wages          | \$94,369,214      | \$79,883,910     | \$80,280,223     | 0.50%             | \$396,313        |
| Employee Benefits           | \$36,489,583      | \$37,841,551     | \$40,455,268     | 6.91%             | \$2,613,717      |
| TOTAL SALARIES AND BENEFITS | \$130,858,797     | \$117,725,461    | \$120,735,491    | 2.56%             | \$3,010,030      |
| All Other Expenses          |                   |                  |                  |                   |                  |
| Purchased Services          | \$18,141,828      | \$10,503,703     | \$11,252,706     | 7.13%             | \$749,003        |
| Supplies and Materials      | \$8,701,027       | \$5,054,270      | \$5,667,106      | 12.13%            | \$612,836        |
| Capital Expenditures        | \$7,098,902       | \$3,289,830      | \$4,116,375      | 25.12%            | \$826,545        |
| Debt Service                | \$0               | \$0              | \$0              | 0.00%             | \$0              |
| Other Expenditures          | \$102,505         | \$337,578        | \$340,121        | 0.75%             | \$2,542          |
| Other Financing Uses        | \$0               | \$0              | \$0              | 0.00%             | \$0              |
| TOTAL ALL OTHER             | \$34,044,261      | \$19,185,381     | \$21,376,308     | 11.42%            | \$2,190,927      |
| TOTAL EXPENSES              | \$164,903,058     | \$136,910,842    | \$142,111,799    | 3.80%             | \$5,200,957      |

### FY 2026 Expense Budget Insight:

Expense for FY 2026 is budgeted at \$142,111,799, which is a difference of \$5,200,957 or 3.80% from last fiscal year. **Salaries and Benefits** are budgeted to change by \$3,010,030 or 2.56% to \$120,735,491. **Purchased Services** are budgeted to change by \$749,003 to \$11,252,706 and **Supplies and Equipment** is budgeted to change by \$612,836 to \$5,667,106.