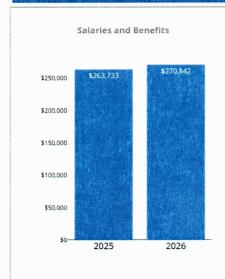

### **Duluth Public School ISD 709**

Salaries and Benefits

\$3,258,872

FY 2026 Budgeted

0.20% Change from Prior Year

**Purchased Services** 

\$173,070

FY 2026 Budgeted

0.20% Change from Prior Year

Supplies and Equipment

\$2,605,693

FY 2026 Budgeted

0.20% Change from Prior Year

\$2,605,693

2026

|                             | FY2024<br>Actuals | FY2025<br>Budget | FY2026<br>Budget | Percent<br>Change                                                                                                                                                                                                                                                                                                                                                                                                                                                                                                                                                                                                                                                                                                                                                                                                                                                                                                                                                                                                                                                                                                                                                                                                                                                                                                                                                                                                                                                                                                                                                                                                                                                                                                                                                                                                                                                                                                                                                                                                                                                                                                              | Dollar<br>Change |
|-----------------------------|-------------------|------------------|------------------|--------------------------------------------------------------------------------------------------------------------------------------------------------------------------------------------------------------------------------------------------------------------------------------------------------------------------------------------------------------------------------------------------------------------------------------------------------------------------------------------------------------------------------------------------------------------------------------------------------------------------------------------------------------------------------------------------------------------------------------------------------------------------------------------------------------------------------------------------------------------------------------------------------------------------------------------------------------------------------------------------------------------------------------------------------------------------------------------------------------------------------------------------------------------------------------------------------------------------------------------------------------------------------------------------------------------------------------------------------------------------------------------------------------------------------------------------------------------------------------------------------------------------------------------------------------------------------------------------------------------------------------------------------------------------------------------------------------------------------------------------------------------------------------------------------------------------------------------------------------------------------------------------------------------------------------------------------------------------------------------------------------------------------------------------------------------------------------------------------------------------------|------------------|
| Salaries and Benefits       |                   |                  |                  | , and the second |                  |
| Salaries and Wages          | \$1,492,181       | \$2,095,730      | \$2,099,921      | 0.20%                                                                                                                                                                                                                                                                                                                                                                                                                                                                                                                                                                                                                                                                                                                                                                                                                                                                                                                                                                                                                                                                                                                                                                                                                                                                                                                                                                                                                                                                                                                                                                                                                                                                                                                                                                                                                                                                                                                                                                                                                                                                                                                          | \$4,191          |
| Employee Benefits           | \$868,901         | \$1,156,637      | \$1,158,950      | 0.20%                                                                                                                                                                                                                                                                                                                                                                                                                                                                                                                                                                                                                                                                                                                                                                                                                                                                                                                                                                                                                                                                                                                                                                                                                                                                                                                                                                                                                                                                                                                                                                                                                                                                                                                                                                                                                                                                                                                                                                                                                                                                                                                          | \$2,313          |
| TOTAL SALARIES AND BENEFITS | \$2,361,081       | \$3,252,367      | \$3,258,872      | 0.20%                                                                                                                                                                                                                                                                                                                                                                                                                                                                                                                                                                                                                                                                                                                                                                                                                                                                                                                                                                                                                                                                                                                                                                                                                                                                                                                                                                                                                                                                                                                                                                                                                                                                                                                                                                                                                                                                                                                                                                                                                                                                                                                          | \$6,505          |
| All Other Expenses          |                   |                  |                  |                                                                                                                                                                                                                                                                                                                                                                                                                                                                                                                                                                                                                                                                                                                                                                                                                                                                                                                                                                                                                                                                                                                                                                                                                                                                                                                                                                                                                                                                                                                                                                                                                                                                                                                                                                                                                                                                                                                                                                                                                                                                                                                                |                  |
| Purchased Services          | \$11,576          | \$172,724        | \$173,070        | 0.20%                                                                                                                                                                                                                                                                                                                                                                                                                                                                                                                                                                                                                                                                                                                                                                                                                                                                                                                                                                                                                                                                                                                                                                                                                                                                                                                                                                                                                                                                                                                                                                                                                                                                                                                                                                                                                                                                                                                                                                                                                                                                                                                          | \$345            |
| Supplies and Materials      | \$2,488,274       | \$2,600,492      | \$2,605,693      | 0.20%                                                                                                                                                                                                                                                                                                                                                                                                                                                                                                                                                                                                                                                                                                                                                                                                                                                                                                                                                                                                                                                                                                                                                                                                                                                                                                                                                                                                                                                                                                                                                                                                                                                                                                                                                                                                                                                                                                                                                                                                                                                                                                                          | \$5,201          |
| Capital Expenditures        | \$5,565           | \$37,380         | \$37,454         | 0.20%                                                                                                                                                                                                                                                                                                                                                                                                                                                                                                                                                                                                                                                                                                                                                                                                                                                                                                                                                                                                                                                                                                                                                                                                                                                                                                                                                                                                                                                                                                                                                                                                                                                                                                                                                                                                                                                                                                                                                                                                                                                                                                                          | \$75             |
| Debt Service                | \$0               | \$0              | \$0              | \$0                                                                                                                                                                                                                                                                                                                                                                                                                                                                                                                                                                                                                                                                                                                                                                                                                                                                                                                                                                                                                                                                                                                                                                                                                                                                                                                                                                                                                                                                                                                                                                                                                                                                                                                                                                                                                                                                                                                                                                                                                                                                                                                            | \$0              |
| Other Expenditures          | \$12,354          | \$20,335         | \$20,375         | 0.20%                                                                                                                                                                                                                                                                                                                                                                                                                                                                                                                                                                                                                                                                                                                                                                                                                                                                                                                                                                                                                                                                                                                                                                                                                                                                                                                                                                                                                                                                                                                                                                                                                                                                                                                                                                                                                                                                                                                                                                                                                                                                                                                          | \$41             |
| Other Financing Uses        | \$0               | \$0              | \$0              | \$0                                                                                                                                                                                                                                                                                                                                                                                                                                                                                                                                                                                                                                                                                                                                                                                                                                                                                                                                                                                                                                                                                                                                                                                                                                                                                                                                                                                                                                                                                                                                                                                                                                                                                                                                                                                                                                                                                                                                                                                                                                                                                                                            | \$0              |
| TOTAL ALL OTHER             | \$2,517,769       | \$2,830,931      | \$2,836,593      | 0.20%                                                                                                                                                                                                                                                                                                                                                                                                                                                                                                                                                                                                                                                                                                                                                                                                                                                                                                                                                                                                                                                                                                                                                                                                                                                                                                                                                                                                                                                                                                                                                                                                                                                                                                                                                                                                                                                                                                                                                                                                                                                                                                                          | \$5,662          |
| TOTAL EXPENSES              | \$4,878,850       | \$6,083,298      | \$6,095,464      | 0.20%                                                                                                                                                                                                                                                                                                                                                                                                                                                                                                                                                                                                                                                                                                                                                                                                                                                                                                                                                                                                                                                                                                                                                                                                                                                                                                                                                                                                                                                                                                                                                                                                                                                                                                                                                                                                                                                                                                                                                                                                                                                                                                                          | \$12,167         |