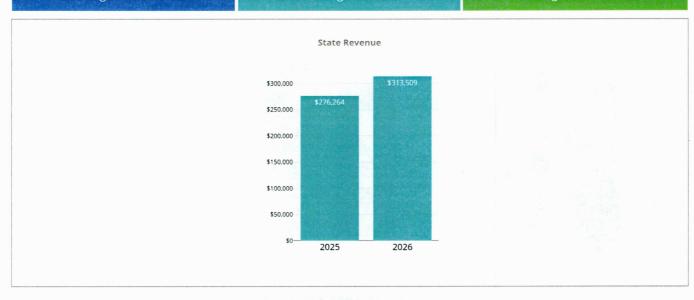

Local Revenue

\$25,351,541

FY 2026 Budgeted

-0.75% Change from Prior Year

State Revenue

\$2,505,759

FY 2026 Budgeted

-0.75% Change from Prior Year