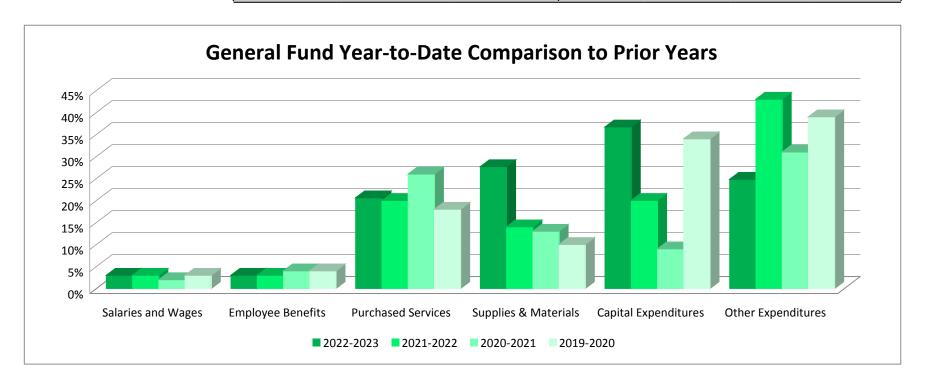

#### **General Fund**

Salaries and Wages Employee Benefits Purchased Services Supplies & Materials Capital Expenditures Other Expenditures Total General Fund

Food Service Fund Community Education Fund Construction Fund Debt Service Fund Custodial Fund Total All Funds

|               | Year         | -to-Date Compa | ared to Total Bu | ıdget     |           |           |
|---------------|--------------|----------------|------------------|-----------|-----------|-----------|
| Current Month | Year-to-Date | Budget         | 2022-2023        | 2021-2022 | 2020-2021 | 2019-2020 |
| 93,345.25     | 170,957.52   | 5,704,777.00   | 3%               | 3%        | 2%        | 3%        |
| 33,521.49     | 73,770.30    | 2,454,882.00   | 3%               | 3%        | 4%        | 4%        |
| 155,747.26    | 277,092.32   | 1,344,919.00   | 21%              | 20%       | 26%       | 18%       |
| 69,210.04     | 143,565.61   | 518,690.00     | 28%              | 14%       | 13%       | 10%       |
| 15,220.06     | 72,773.18    | 198,325.00     | 37%              | 20%       | 9%        | 34%       |
| -             | 10,657.00    | 42,959.00      | 25%              | 43%       | 31%       | 39%       |
| 367,044.10    | 748,815.93   | 10,264,552.00  | 7%               | 6%        | 7%        | 7%        |
|               |              |                |                  |           |           |           |
| 13,177.29     | 525,113.00   | 525,113.00     | 100%             | 8%        | 8%        | 8%        |
| 21,906.50     | 41,051.28    | 398,410.00     | 10%              | 13%       | 13%       | 10%       |
| 64,510.00     | 118,913.00   | 490,000.00     | 24%              | 0%        | 4%        | 0%        |
| -             | 307,386.25   | 1,313,823.00   | 23%              | 24%       | 25%       | 23%       |
| -             | -            | 10,000.00      | 0%               | 14%       | 0%        | 6%        |
| 466,637.89    | 1,741,279.46 | 13,001,898.00  | 13%              | 3%        | 7%        | 5%        |