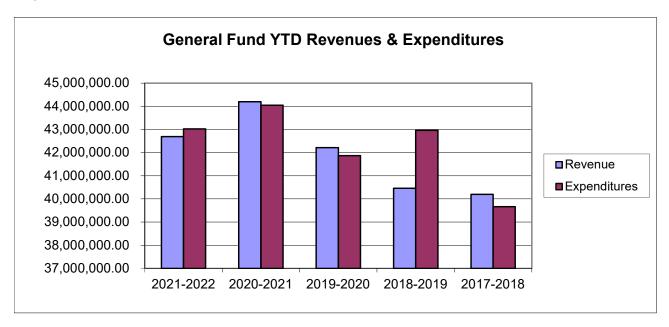

2021-2022 2020-2021 2019-2020 2018-2019 2017-2018 Revenue 42,688,064.00 44,198,159.00 42,214,613.00 40,456,283.00 40,193,853.00 **Expenditures** 43,024,680.00 44,049,514.00 41,865,376.00 42,957,654.00 39,666,021.00