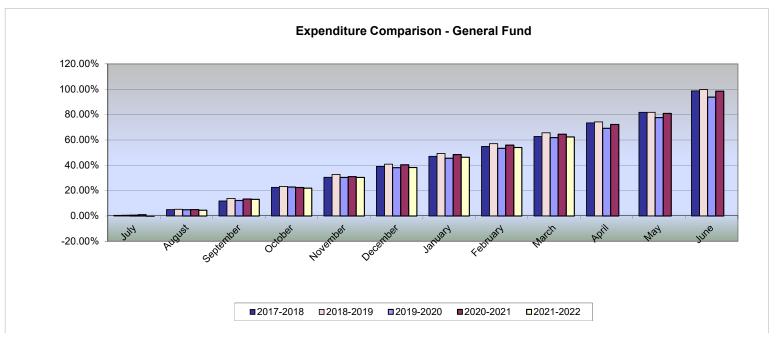

## EXPENDITURE COMPARISON GENERAL FUND

|           | 2017-2018          |                | 2018-2019          |                | 2019-2020          |                | 2020-2021          |                | 2021-2022          |                |
|-----------|--------------------|----------------|--------------------|----------------|--------------------|----------------|--------------------|----------------|--------------------|----------------|
|           | \$ Year to<br>Date | % of<br>Budget |
| July      | 289,946            | 0.46%          | 416,876            | 0.64%          | 366,511            | 0.54%          | 647,383            | 0.95%          | (35,226)           | -0.05%         |
| August    | 3,176,330          | 5.02%          | 3,399,794          | 5.19%          | 3,325,649          | 4.91%          | 3,434,150          | 5.03%          | 3,118,805          | 4.52%          |
| September | 7,478,797          | 11.82%         | 9,089,378          | 13.88%         | 8,241,944          | 12.18%         | 9,097,163          | 13.32%         | 8,999,264          | 13.05%         |
| October   | 14,284,366         | 22.57%         | 15,250,708         | 23.29%         | 15,454,838         | 22.84%         | 15,299,742         | 22.41%         | 15,158,581         | 21.98%         |
| November  | 19,348,472         | 30.57%         | 21,471,494         | 32.79%         | 20,568,934         | 30.39%         | 21,221,774         | 31.08%         | 20,943,857         | 30.37%         |
| December  | 24,736,185         | 39.09%         | 26,745,736         | 40.85%         | 25,769,081         | 38.08%         | 27,602,629         | 40.42%         | 26,359,085         | 38.23%         |
| January   | 29,808,828         | 47.10%         | 32,307,378         | 49.34%         | 30,814,374         | 45.53%         | 33,127,240         | 48.51%         | 31,946,219         | 46.33%         |
| February  | 34,726,025         | 54.87%         | 37,354,631         | 57.05%         | 36,095,832         | 53.34%         | 38,210,363         | 55.96%         | 37,233,598         | 54.00%         |
| March     | 39,666,021         | 62.68%         | 42,957,654         | 65.61%         | 41,865,376         | 61.86%         | 44,049,514         | 64.51%         | 43,024,680         | 62.40%         |
| April     | 46,461,785         | 73.42%         | 48,571,363         | 74.19%         | 46,829,608         | 69.20%         | 49,335,170         | 72.25%         |                    |                |
| May       | 51,796,704         | 81.85%         | 53,558,324         | 81.80%         | 52,546,997         | 77.64%         | 55,260,924         | 80.93%         |                    |                |
| June      | 62,462,722         | 98.70%         | 65,322,068         | 99.77%         | 63,522,925         | 93.86%         | 67,272,366         | 98.52%         |                    |                |
| Budget    | 63,284,084         | 100.00%        | 65,473,285         | 100.00%        | 67,677,555         | 100.00%        | 68,283,507         | 100.00%        | 68,952,794         | 100.00%        |