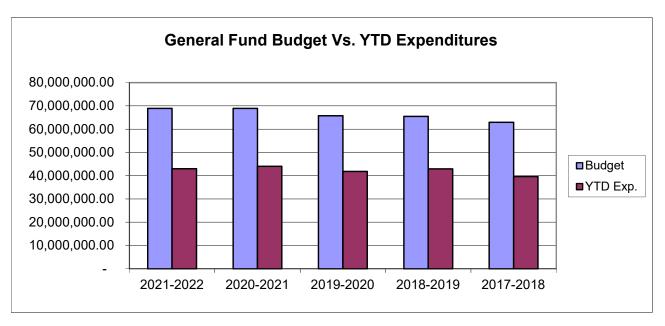

## **MAR 31ST FINANCIAL REPORT**

YEAR TO DATE COMPARISON

2021-2022 2017-2018 2020-2021 2019-2020 2018-2019 **Budget** 68,952,794.00 68,916,055.00 65,775,518.00 65,473,285.00 62,950,168.00 YTD Exp. 43,024,680.00 39,666,021.00 44,049,514.00 41,865,376.00 42,957,654.00