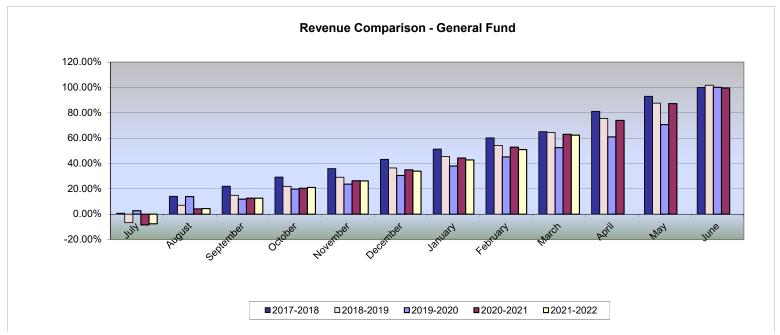

## ISD 877 BUFFALO-HANOVER-MONTROSE MAR 31ST FINANCIAL REPORT

REVENUE COMPARISON GENERAL FUND

|           | 2017-2018       |           | 2018-2019    |         | 2019-2020       |         | 2020-2021       |         | 2021-2022       |         |
|-----------|-----------------|-----------|--------------|---------|-----------------|---------|-----------------|---------|-----------------|---------|
|           |                 | % of      |              | % of    |                 | % of    |                 | % of    |                 | % of    |
|           | \$ Year to Date | Budget \$ | Year to Date | Budget  | \$ Year to Date | Budget  | \$ Year to Date | Budget  | \$ Year to Date | Budget  |
| July      | 423,826         | 0.69%     | (4,215,267)  | -6.71%  | (4,962,239)     | -7.62%  | (5,956,405)     | -8.49%  | (5,220,747)     | -7.63%  |
| August    | 8,686,018       | 14.07%    | 4,388,285    | 6.98%   | 170,975         | 0.26%   | 2,865,864       | 4.08%   | 2,967,493       | 4.34%   |
| September | 13,653,078      | 22.11%    | 9,347,533    | 14.88%  | 9,743,442       | 14.97%  | 8,815,282       | 12.56%  | 8,581,064       | 12.54%  |
| October   | 18,084,804      | 29.29%    | 13,808,150   | 21.97%  | 15,072,053      | 23.16%  | 14,334,413      | 20.43%  | 14,353,985      | 20.98%  |
| November  | 22,167,459      | 35.90%    | 18,330,211   | 29.17%  | 19,324,018      | 29.69%  | 18,527,069      | 26.40%  | 17,950,091      | 26.24%  |
| December  | 26,704,587      | 43.25%    | 22,933,112   | 36.50%  | 24,560,583      | 37.73%  | 24,536,848      | 34.96%  | 23,233,453      | 33.96%  |
| January   | 31,708,917      | 51.35%    | 28,622,819   | 45.55%  | 29,593,377      | 45.47%  | 31,086,669      | 44.30%  | 29,224,812      | 42.72%  |
| February  | 37,165,537      | 60.19%    | 34,097,852   | 54.26%  | 35,398,694      | 54.39%  | 37,108,146      | 52.88%  | 34,883,311      | 50.99%  |
| March     | 40,193,853      | 65.09%    | 40,456,282   | 64.38%  | 42,214,613      | 64.86%  | 44,198,159      | 62.98%  | 42,688,064      | 62.40%  |
| April     | 50,151,234      | 81.22%    | 47,418,377   | 75.46%  | 48,954,058      | 75.21%  | 51,897,026      | 73.95%  |                 |         |
| May       | 57,417,229      | 92.98%    | 55,045,212   | 87.60%  | 57,762,906      | 88.75%  | 61,178,925      | 87.18%  |                 |         |
| June      | 61,783,666      | 100.06%   | 63,977,474   | 101.82% | 64,883,270      | 99.68%  | 69,936,677      | 99.66%  |                 |         |
| Budget    | 61,749,427      | 100.00%   | 62,835,820   | 100.00% | 65,088,605      | 100.00% | 70,177,123      | 100.00% | 68,408,650      | 100.00% |