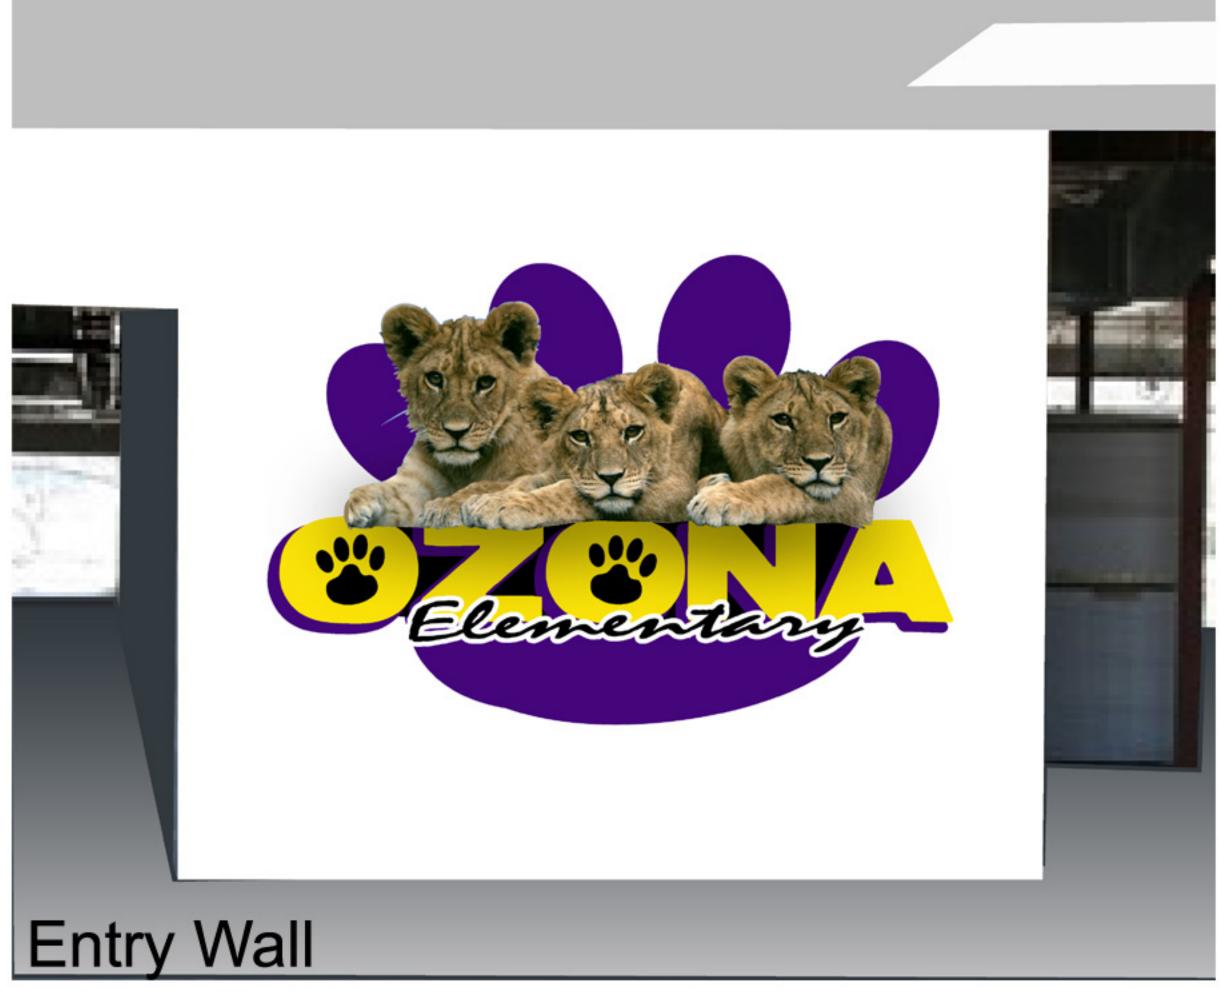

Ozona Elem. School Design set 2

Pre School wall

B1on wall B2 on Board

C

Cafeteria wall

Ozona Elem. GYM wall

E

F

| Painted graphics and Murals                                                                                                                                                                                                                                                                                                                                                                                                                                                                                                             | Price                                                                                                       | Initial here |
|-----------------------------------------------------------------------------------------------------------------------------------------------------------------------------------------------------------------------------------------------------------------------------------------------------------------------------------------------------------------------------------------------------------------------------------------------------------------------------------------------------------------------------------------|-------------------------------------------------------------------------------------------------------------|--------------|
| Design A1 Pre-K Wall (Painted Directly on Wall)                                                                                                                                                                                                                                                                                                                                                                                                                                                                                         | \$ N/A                                                                                                      |              |
| Design A2 Pre-K (Painted on 16x8 max. Board and Installed)                                                                                                                                                                                                                                                                                                                                                                                                                                                                              | \$ 4 600.00                                                                                                 |              |
| Design B1 Main Entry (Painted Directly on Wall)                                                                                                                                                                                                                                                                                                                                                                                                                                                                                         | \$ N/A                                                                                                      |              |
| Design B2 Main Entry (Painted on 12x8 max.<br>Board and Installed)                                                                                                                                                                                                                                                                                                                                                                                                                                                                      | \$ 6 000.00                                                                                                 |              |
| Design C Cafeteria wall                                                                                                                                                                                                                                                                                                                                                                                                                                                                                                                 | \$ 5 500.00                                                                                                 |              |
| Design F Gym Wall                                                                                                                                                                                                                                                                                                                                                                                                                                                                                                                       | \$ 3 000.00                                                                                                 |              |
| Permanent Copyright of painted images: All images will be provided on disc (Jpeg, AI, and Psd files). Pricing is per design and varies depending on quantity of painted murals ordered.  A: Copyright of design alone (No mural order).  B: From \$ 5 000 to \$ 10 000 worth of murals.  C: From \$ 10 000 to \$ 15 000 worth of murals.  D: From \$ 15 000 to \$ 20 000 worth of murals.  E: From \$ 20 000 to \$ 25 000 worth of murals.  F: From \$ 25 000 to \$ 30 000 worth of murals.  G: From \$ 30 000 or more worth of murals. | \$ 4 700.00<br>\$ 2 700.00<br>\$ 2 300.00<br>\$ 2 100.00<br>\$ 1 800.00<br>\$ 1 200.00<br>\$ Free of charge |              |
| Pricing includes: -All construction and insurance requirements/ endorsements (if any)Includes all equipment, supplies, labor and mobilization.                                                                                                                                                                                                                                                                                                                                                                                          | Included                                                                                                    |              |
| Contract Total                                                                                                                                                                                                                                                                                                                                                                                                                                                                                                                          | <mark>\$</mark> 19 100.00                                                                                   |              |
| Copyright option (4 designs for the price of 3)                                                                                                                                                                                                                                                                                                                                                                                                                                                                                         | <b>\$</b> 6 300.00                                                                                          |              |
| Package Discount will be deducted (-20%)                                                                                                                                                                                                                                                                                                                                                                                                                                                                                                | <b>-\$</b> 5 080.00                                                                                         |              |
| Contract Grand Total                                                                                                                                                                                                                                                                                                                                                                                                                                                                                                                    | <b>\$</b> 20 320.00                                                                                         |              |