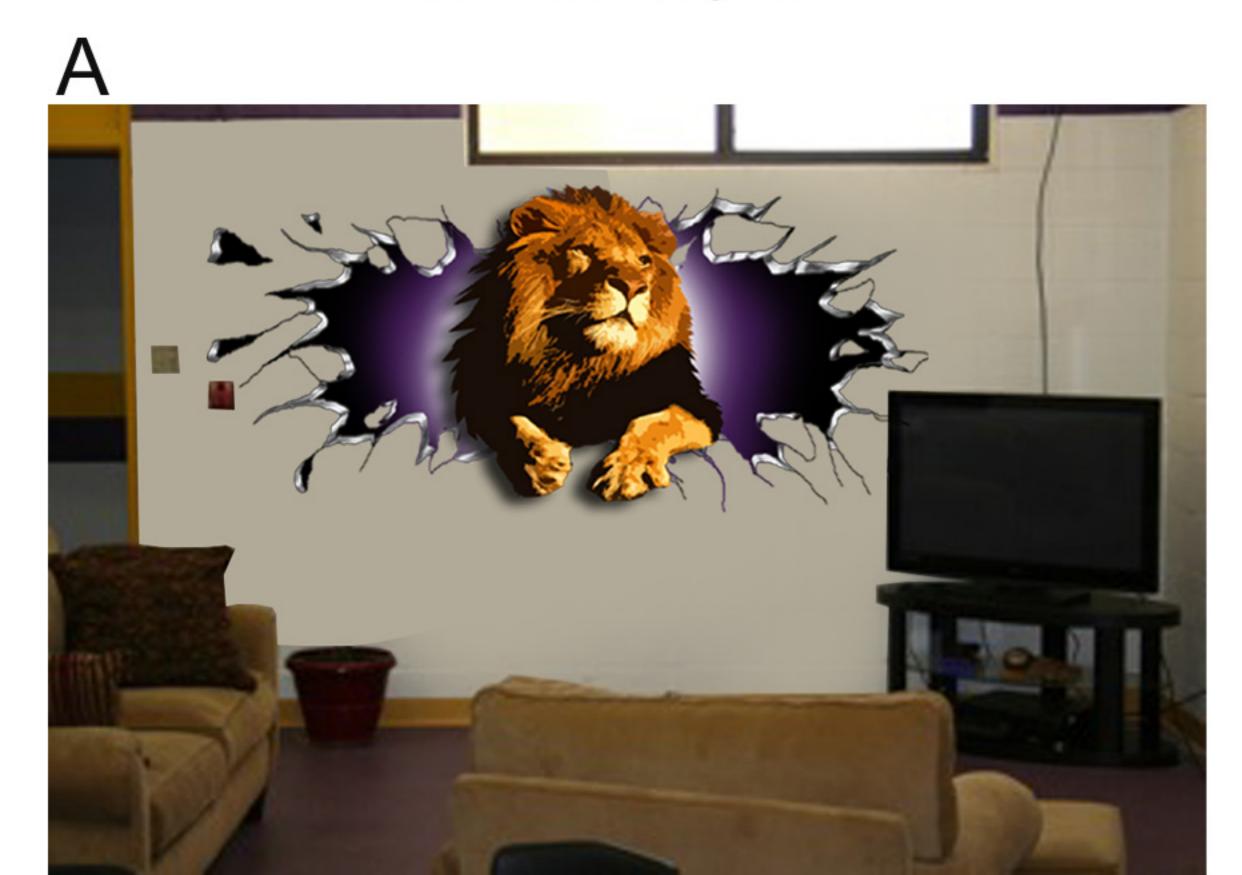

Ozona Elem. School Design set 2

Pre School wall

B1on wall B2 on Board

C

Cafeteria wall

Ozona Elem. GYM wall

E

F

Ozona Elem. GYM wall

Designs can be adjusted in terms of scale / colors / elements.