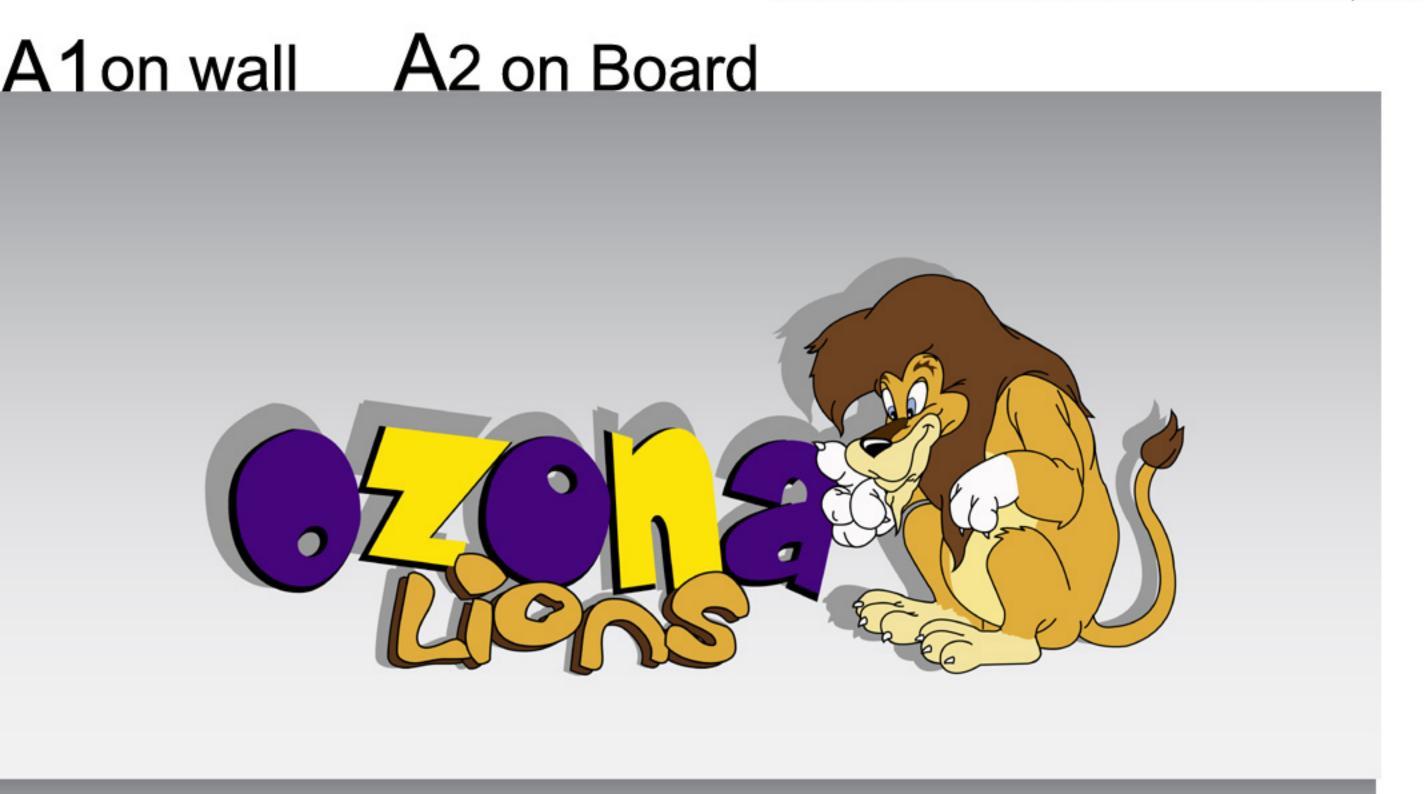

Ozona Elem. School Design set 2

Pre School wall

B1on wall B2 on Board

C

Cafeteria wall

Ozona Elem. GYM wall

E

F

| Painted graphics and Murals                                                                                                                                                                                                                                                                                                                                                                                                                                                                                                             | Price                                                                                                       | Initial here |
|-----------------------------------------------------------------------------------------------------------------------------------------------------------------------------------------------------------------------------------------------------------------------------------------------------------------------------------------------------------------------------------------------------------------------------------------------------------------------------------------------------------------------------------------|-------------------------------------------------------------------------------------------------------------|--------------|
| Design A1 Pre-K Wall (Painted Directly on Wall)                                                                                                                                                                                                                                                                                                                                                                                                                                                                                         | \$ N/A                                                                                                      |              |
| Design A2 Pre-K (Painted on 16x8 max. Board and Installed)                                                                                                                                                                                                                                                                                                                                                                                                                                                                              | \$ 4 600.00                                                                                                 |              |
| Design B1 Main Entry (Painted Directly on Wall)                                                                                                                                                                                                                                                                                                                                                                                                                                                                                         | \$ N/A                                                                                                      |              |
| Design B2 Main Entry (Painted on 12x8 max.<br>Board and Installed)                                                                                                                                                                                                                                                                                                                                                                                                                                                                      | \$ 6 000.00                                                                                                 |              |
| Design C Cafeteria wall                                                                                                                                                                                                                                                                                                                                                                                                                                                                                                                 | \$ 5 500.00                                                                                                 |              |
| Design F Gym Wall                                                                                                                                                                                                                                                                                                                                                                                                                                                                                                                       | \$ 3 000.00                                                                                                 |              |
| Permanent Copyright of painted images: All images will be provided on disc (Jpeg, AI, and Psd files). Pricing is per design and varies depending on quantity of painted murals ordered.  A: Copyright of design alone (No mural order).  B: From \$ 5 000 to \$ 10 000 worth of murals.  C: From \$ 10 000 to \$ 15 000 worth of murals.  D: From \$ 15 000 to \$ 20 000 worth of murals.  E: From \$ 20 000 to \$ 25 000 worth of murals.  F: From \$ 25 000 to \$ 30 000 worth of murals.  G: From \$ 30 000 or more worth of murals. | \$ 4 700.00<br>\$ 2 700.00<br>\$ 2 300.00<br>\$ 2 100.00<br>\$ 1 800.00<br>\$ 1 200.00<br>\$ Free of charge |              |
| Pricing includes: -All construction and insurance requirements/ endorsements (if any)Includes all equipment, supplies, labor and mobilization.                                                                                                                                                                                                                                                                                                                                                                                          | Included                                                                                                    |              |
| Contract Total                                                                                                                                                                                                                                                                                                                                                                                                                                                                                                                          | <mark>\$</mark> 19 100.00                                                                                   |              |
| Copyright option (4 designs for the price of 3)                                                                                                                                                                                                                                                                                                                                                                                                                                                                                         | <b>\$</b> 6 300.00                                                                                          |              |
| Package Discount will be deducted (-20%)                                                                                                                                                                                                                                                                                                                                                                                                                                                                                                | <b>-\$</b> 5 080.00                                                                                         |              |
| Contract Grand Total                                                                                                                                                                                                                                                                                                                                                                                                                                                                                                                    | <b>\$</b> 20 320.00                                                                                         |              |