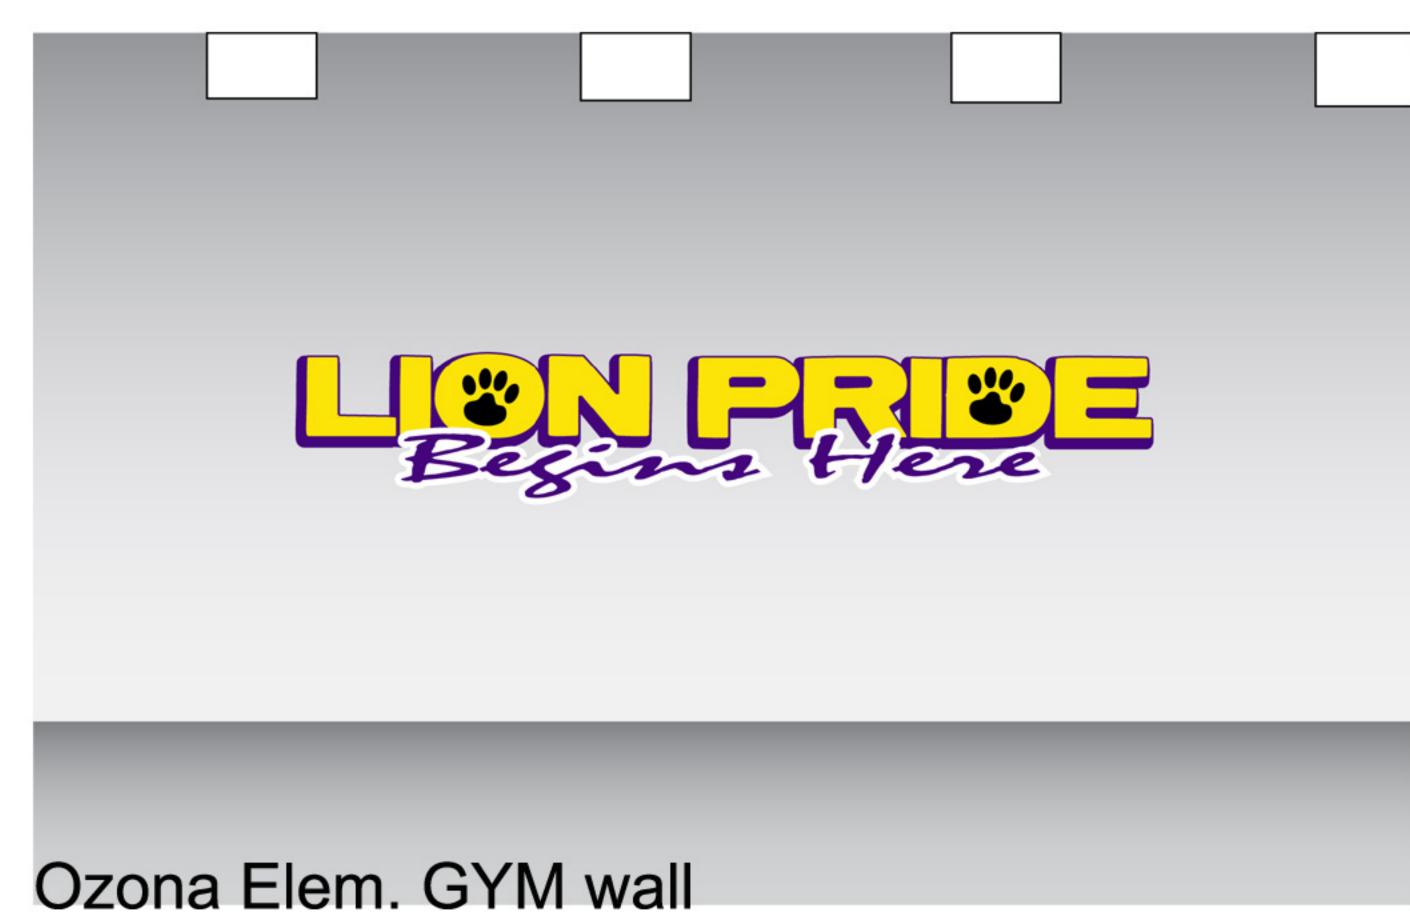

Ozona Elem. GYM wall

Designs can be adjusted in terms of scale / colors / elements.