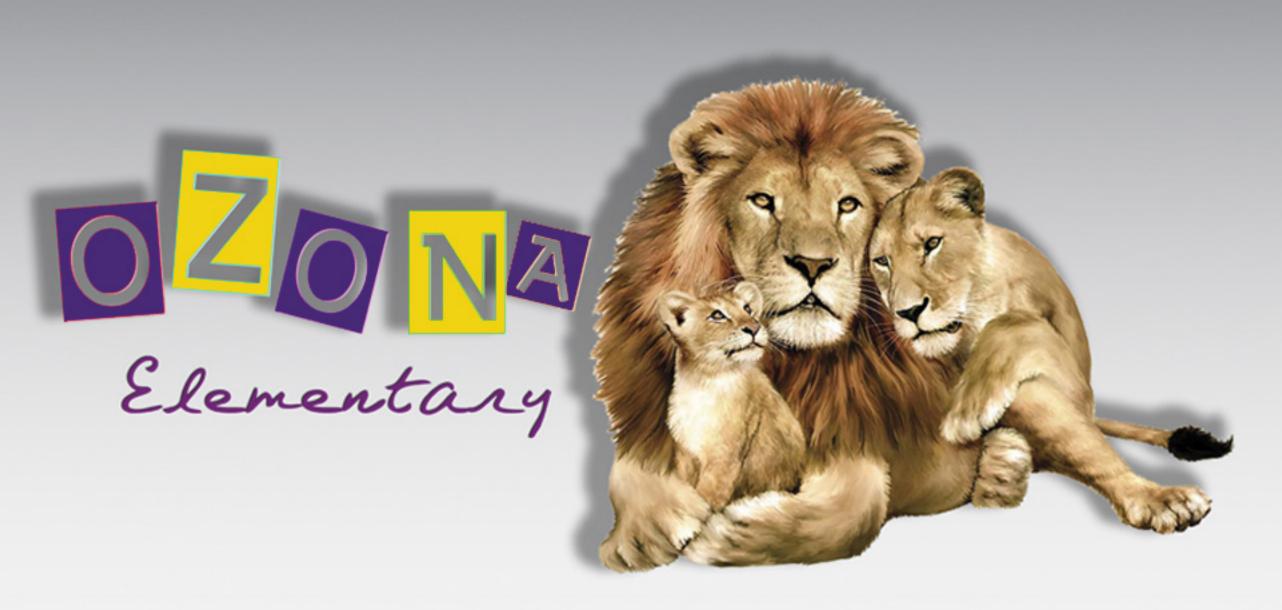

Ozona Elem. School Design set 2

Pre School wall

B1on wall B2 on Board

C

Cafeteria wall

Ozona Elem. GYM wall

E

F

| Painted graphics and Murals                                                                                                                                                                                                                                                                                                                                                                                                                                                                                                             | Price                                                                                                       | Initial here |
|-----------------------------------------------------------------------------------------------------------------------------------------------------------------------------------------------------------------------------------------------------------------------------------------------------------------------------------------------------------------------------------------------------------------------------------------------------------------------------------------------------------------------------------------|-------------------------------------------------------------------------------------------------------------|--------------|
| Design A1 Pre-K Wall (Painted Directly on Wall)                                                                                                                                                                                                                                                                                                                                                                                                                                                                                         | \$ N/A                                                                                                      |              |
| Design A2 Pre-K (Painted on 16x8 max. Board and Installed)                                                                                                                                                                                                                                                                                                                                                                                                                                                                              | \$ 4 600.00                                                                                                 |              |
| Design B1 Main Entry (Painted Directly on Wall)                                                                                                                                                                                                                                                                                                                                                                                                                                                                                         | \$ N/A                                                                                                      |              |
| Design B2 Main Entry (Painted on 12x8 max.<br>Board and Installed)                                                                                                                                                                                                                                                                                                                                                                                                                                                                      | \$ 6 000.00                                                                                                 |              |
| Design C Cafeteria wall                                                                                                                                                                                                                                                                                                                                                                                                                                                                                                                 | \$ 5 500.00                                                                                                 |              |
| Design F Gym Wall                                                                                                                                                                                                                                                                                                                                                                                                                                                                                                                       | \$ 3 000.00                                                                                                 |              |
| Permanent Copyright of painted images: All images will be provided on disc (Jpeg, AI, and Psd files). Pricing is per design and varies depending on quantity of painted murals ordered.  A: Copyright of design alone (No mural order).  B: From \$ 5 000 to \$ 10 000 worth of murals.  C: From \$ 10 000 to \$ 15 000 worth of murals.  D: From \$ 15 000 to \$ 20 000 worth of murals.  E: From \$ 20 000 to \$ 25 000 worth of murals.  F: From \$ 25 000 to \$ 30 000 worth of murals.  G: From \$ 30 000 or more worth of murals. | \$ 4 700.00<br>\$ 2 700.00<br>\$ 2 300.00<br>\$ 2 100.00<br>\$ 1 800.00<br>\$ 1 200.00<br>\$ Free of charge |              |
| Pricing includes: -All construction and insurance requirements/ endorsements (if any)Includes all equipment, supplies, labor and mobilization.                                                                                                                                                                                                                                                                                                                                                                                          | Included                                                                                                    |              |
| Contract Total                                                                                                                                                                                                                                                                                                                                                                                                                                                                                                                          | <mark>\$</mark> 19 100.00                                                                                   |              |
| Copyright option (4 designs for the price of 3)                                                                                                                                                                                                                                                                                                                                                                                                                                                                                         | <b>\$</b> 6 300.00                                                                                          |              |
| Package Discount will be deducted (-20%)                                                                                                                                                                                                                                                                                                                                                                                                                                                                                                | <b>-\$</b> 5 080.00                                                                                         |              |
| Contract Grand Total                                                                                                                                                                                                                                                                                                                                                                                                                                                                                                                    | <b>\$</b> 20 320.00                                                                                         |              |