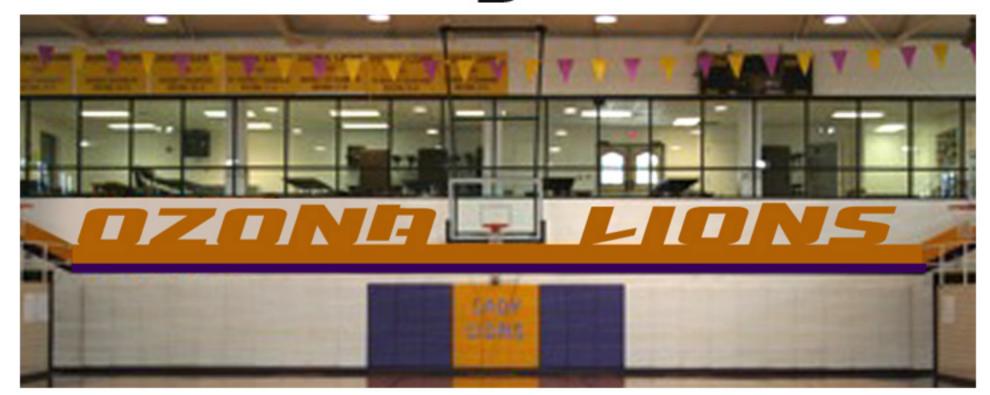

# Ozona High School Gym Floor Designs Set 2

Designs can be adjusted in terms of scale / colors / elements.

Gym Floor Graphics and Lettering Only! Lines Not Included

Tel. 8 | 7.707.4278 / Fax. 832.767.6644 - www.eyefulart.com / eyefulart@sbcglobal.net

# Ozona High School Gym Floor graphics.

#### **Design Set 2**

Custom Designs and Painted Murals.