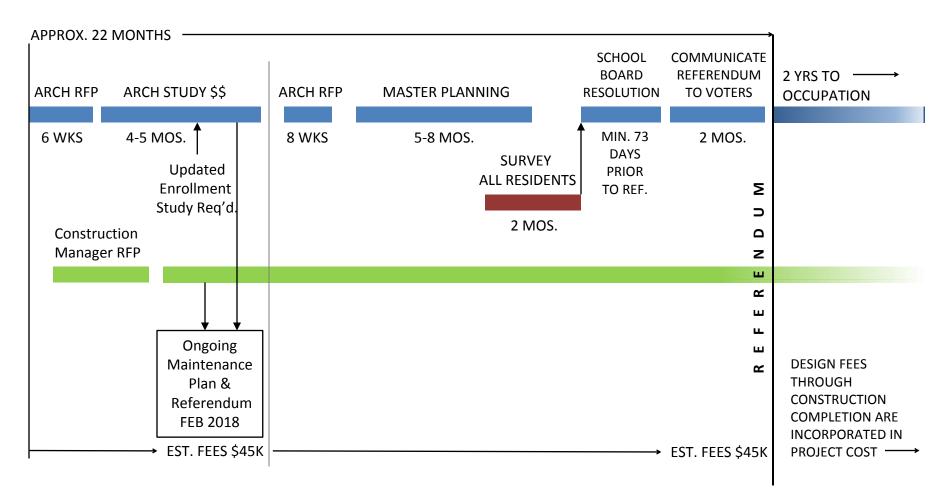

# ESTIMATED TIMELINE FOR SHOREWOOD SCHOOL DISTRICT FACILITIES STUDY AND REFERENDUM

#### **ARCH RFP**

Request For Proposals from area architecture firms specializing in K-12 Education

### ARCH STUDY

Selected firm assesses existing conditions and issues a report that informs the ongoing maintenance plan and Master Planning Phase

#### MASTER PLANNING

Selected architecture firm meets with various district stakeholders (teachers, parents, IT, community members, etc.) to develop a comprehensive plan to address district needs

## SURVEY

Online, all Shorewood Residents with 2-3 Design Options and their associated costs, run by outside consultant