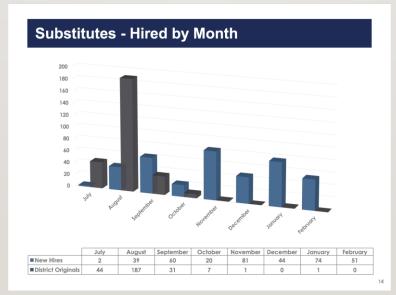

#### Recruitment Statistics - To Date

| Total Substitutes Hired   | 644 |
|---------------------------|-----|
| Deactivations             | 153 |
| Total Active Substitutes  | 491 |
| District Original Hires   | 271 |
| ESS Soure4Teachers Hires  | 373 |
| Perm Building Sub Program | 34  |
| Substitute Pool Target    | 550 |