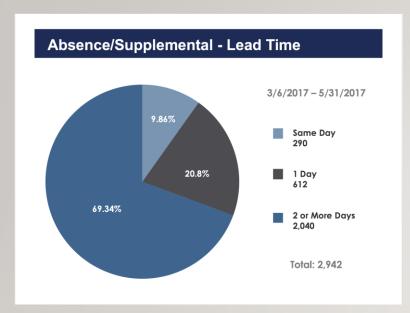

## **Proactive Forecasting and Customized Reporting**

**School District Analysis** 

**Year-to-Year Comparison** 

**Absences and Lead-time Trends** 

By school and district-wide

**Day of the Week Analysis** 