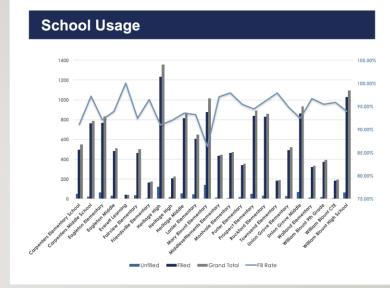

## **Absences By Campus Level**

#### **2015-2016 School Year**

| Campus Level       | Absences | Filled | Fill Rate |
|--------------------|----------|--------|-----------|
| Elementary Schools | 17,341   | 16,254 | 93.7%     |
| Middle Schools     | 7,577    | 7,125  | 94.0%     |
| High Schools       | 7,595    | 7,106  | 93.6%     |
| Other              | 753      | 654    | 86.9%     |
| Total              | 32,266   | 31,139 | 93.6%     |

#### 2016-2017 School Year

| Campus Level       | Absences | Filled | Fill Rate |
|--------------------|----------|--------|-----------|
| Elementary Schools | 18,787   | 17,221 | 91.6%     |
| Middle Schools     | 7,830    | 6,566  | 83.8%     |
| High Schools       | 8,143    | 7,159  | 87.9%     |
| Other              | 813      | 742    | 91.2%     |
| Total              | 35,573   | 31,688 | 89%       |