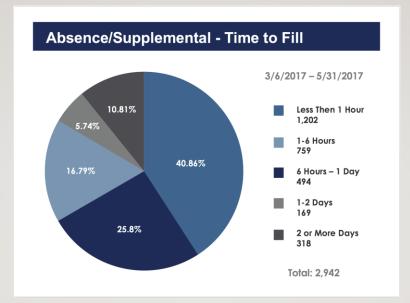

#### Fill Rate

Daily, monthly, quarterly, yearly by position

**Certification Level** 

**Cost Comparison** 

**Incident Report** 

**Substitute Feedback** 

All reports **customized for principals and administrators**. Reports can be scheduled to be emailed by a specific time and day.