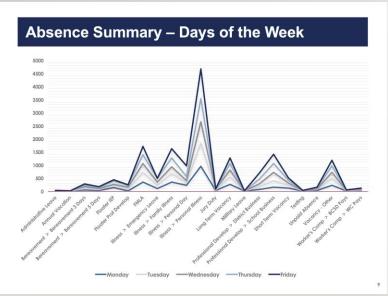

## **Proactive Forecasting and Customized Reporting**

**School District Analysis** 

**Year-to-Year Comparison** 

**Absences and Lead-time Trends** 

By school and district-wide

**Day of the Week Analysis** 

By school and district-wide

**Assignments Filled by School Year** 

**Placements by Certifications** 

**Principal Quarterly Review** 