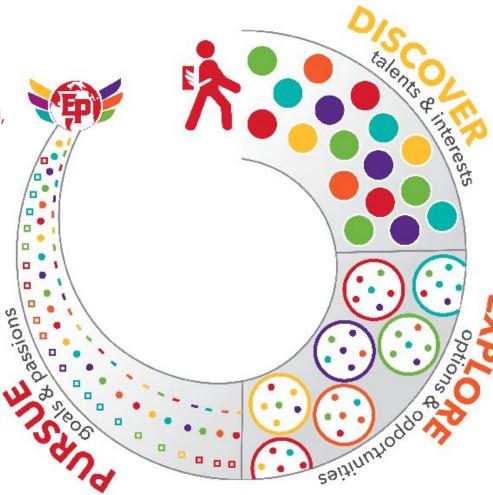

#### Each person in our community experiences an Inspired Journey of **DISCOVERY, EXPLORATION**, and **PURSUIT**.

During the **PURSUE** portion of the journey, students take their interests to the next level to pursue their individual goals. Coursework and co-curricular experiences are provided and aligned so that students are prepared for the next step in their journey.

During the **DISCOVER** portion of the journey, students begin to discover their strengths, talents and interests as they sample a variety of topics, have new experiences and explore available resources.

During the **EXPLORE** portion of the journey, students dive even deeper into their interests with opportunities to explore, become curious about, and build skills across many disciplines.