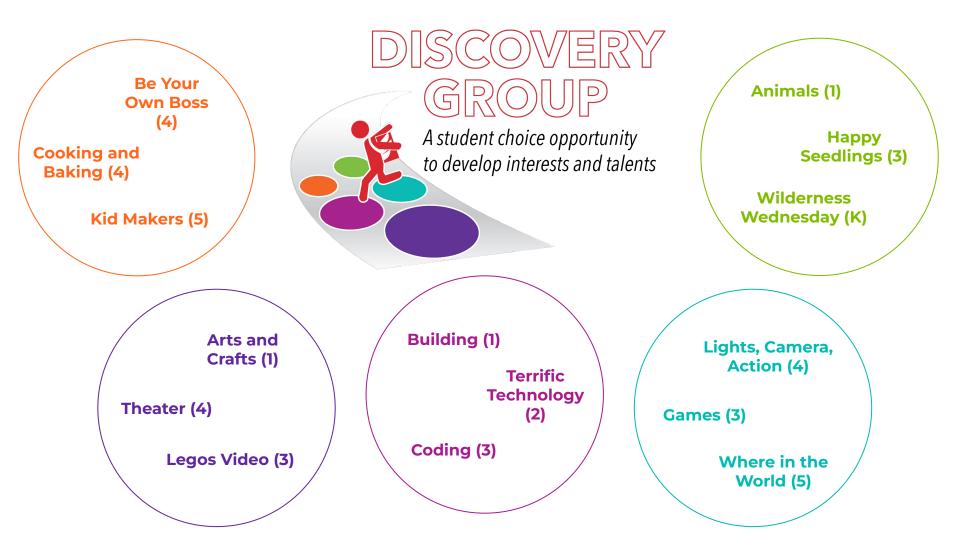

#### **Discovery Groups:**

- 6-8 weeks
- Authentic learning
- Pathways centered

#### **WHAT ARE DISCOVERY GROUPS?**

Discovery was created from the Rensuli, et. al. research:

"Enrichment clusters allow groups of students who share a common interest to come together each week during a specially designated time block to produce a product, performance, or targeted service based on that common interest." (Rensuli, Ries, Gentry 2014).

| Usually last for<br>6-8 weeks                                                  | Are unique and<br>driven by student<br>interests,<br>questions and<br>passion areas | Open and<br>available to ALL<br>students                                                                | All teachers,<br>specialists and<br>school staff can<br>participate.              |
|--------------------------------------------------------------------------------|-------------------------------------------------------------------------------------|---------------------------------------------------------------------------------------------------------|-----------------------------------------------------------------------------------|
| Authentic and<br>relevant<br>knowledge<br>connected to the<br>area of interest | Apply thinking<br>skills to common<br>problems<br>identified by the<br>group        | Work is directed<br>towards the<br>production of a<br>product or service<br>to an authentic<br>audience | Community<br>members are<br>sought out and<br>welcomed as<br>cluster facilitators |

- 459 Discovery Groups
- 100% of staff and students participated at Elementary Schools
- Data supports increased engagement, attendance and reduced behavior
- Summer working group created for continuous improvement
- 41 Guest Instructors