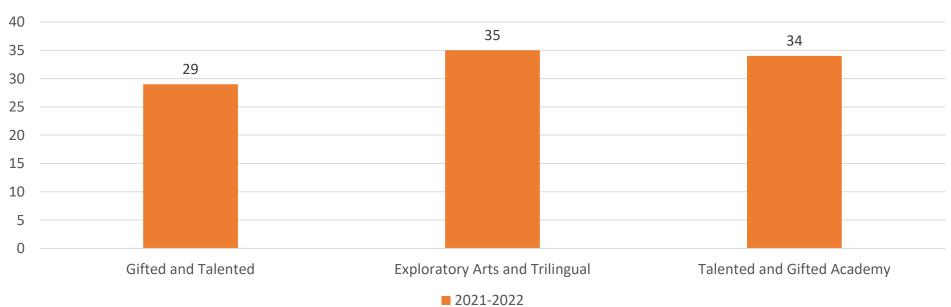

SSAISD
Enrollment Report
2021-2022
Total Enrollment: 7914



## Student Enrollment Comparisons





# Student Enrollment Comparisons



# Student Enrollment Comparisions

### As of October 20th 2021



## Withdrawn Students as of October 20<sup>th</sup> 2021



# South San Antonio HS



#### Withdrawn Students as of October 20th South San HS



# Five Palms ES



#### Withdrawn Students as of October 20th Five Palms











2021-2022 Kindred By Grade Level











KG















#### 2021-2022 Armstrong By Grade Level











#### 2021-2022 Athens By Grade Level















Grade

2021-2022 Global Leadership Academy By Grade









2021-2022 Shepard Student Population By Grade Level







2021-2022 Zamora Student Population by Grade



2021-2022 Kazen Student Population By Grade Level







2021-2022 South San H.S. By Grade Level



2021-2022 West Campus By Grade Level