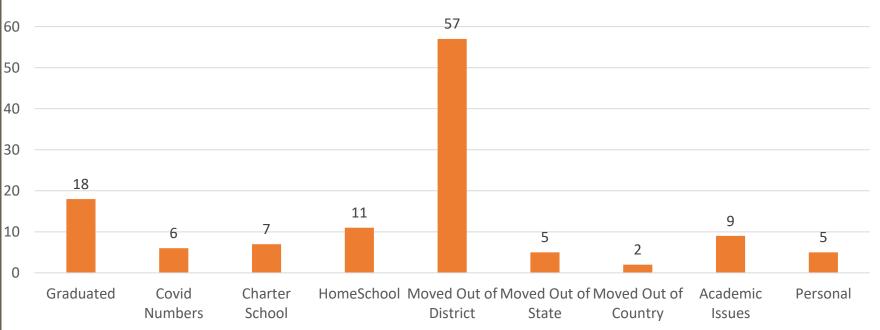

SSAISD
Enrollment Report
2021-2022
Total Enrollment: 7914



## Student Enrollment Comparisons





# Student Enrollment Comparisons



# Student Enrollment Comparisions

### As of October 20th 2021



## Withdrawn Students as of October 20<sup>th</sup> 2021



# South San Antonio HS



#### Withdrawn Students as of October 20th South San HS



# Five Palms ES



#### Withdrawn Students as of October 20th Five Palms











2021-2022 Kindred By Grade Level











KG















#### 2021-2022 Armstrong By Grade Level











#### 2021-2022 Athens By Grade Level















Grade

2021-2022 Global Leadership Academy By Grade









2021-2022 Shepard Student Population By Grade Level







2021-2022 Zamora Student Population by Grade



2021-2022 Kazen Student Population By Grade Level







2021-2022 South San H.S. By Grade Level



2021-2022 West Campus By Grade Level