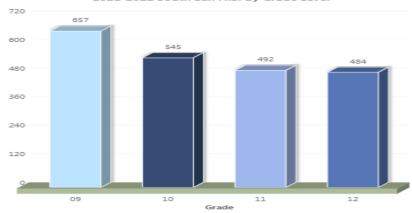

# Student Enrollment Comparisons





# Student Enrollment Comparisons



# Student Enrollment Comparisions

### As of October 20th 2021



## Withdrawn Students as of October 20<sup>th</sup> 2021



# South San Antonio HS



#### Withdrawn Students as of October 20th South San HS



# Five Palms ES



#### Withdrawn Students as of October 20th Five Palms











2021-2022 Kindred By Grade Level











KG















#### 2021-2022 Armstrong By Grade Level











#### 2021-2022 Athens By Grade Level















Grade

2021-2022 Global Leadership Academy By Grade









2021-2022 Shepard Student Population By Grade Level







2021-2022 Zamora Student Population by Grade



2021-2022 Kazen Student Population By Grade Level







2021-2022 South San H.S. By Grade Level



2021-2022 West Campus By Grade Level