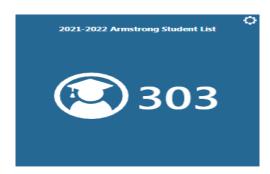

SSAISD
Enrollment Report
2021-2022
Total Enrollment: 7914



## Student Enrollment Comparisons





# Student Enrollment Comparisons



# Student Enrollment Comparisions

### As of October 20th 2021



## Withdrawn Students as of October 20<sup>th</sup> 2021



# South San Antonio HS



#### Withdrawn Students as of October 20th South San HS



# Five Palms ES



#### Withdrawn Students as of October 20th Five Palms











2021-2022 Kindred By Grade Level











KG















#### 2021-2022 Armstrong By Grade Level











#### 2021-2022 Athens By Grade Level















Grade

2021-2022 Global Leadership Academy By Grade









2021-2022 Shepard Student Population By Grade Level







2021-2022 Zamora Student Population by Grade



2021-2022 Kazen Student Population By Grade Level







2021-2022 South San H.S. By Grade Level



2021-2022 West Campus By Grade Level