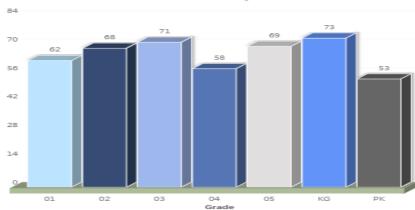

SSAISD
Enrollment Report
2021-2022
Total Enrollment: 7914



## Student Enrollment Comparisons





# Student Enrollment Comparisons



# Student Enrollment Comparisions

### As of October 20th 2021



## Withdrawn Students as of October 20<sup>th</sup> 2021



# South San Antonio HS



#### Withdrawn Students as of October 20th South San HS



# Five Palms ES



#### Withdrawn Students as of October 20th Five Palms











2021-2022 Kindred By Grade Level











KG















#### 2021-2022 Armstrong By Grade Level











#### 2021-2022 Athens By Grade Level















Grade

2021-2022 Global Leadership Academy By Grade









2021-2022 Shepard Student Population By Grade Level







2021-2022 Zamora Student Population by Grade



2021-2022 Kazen Student Population By Grade Level







2021-2022 South San H.S. By Grade Level



2021-2022 West Campus By Grade Level