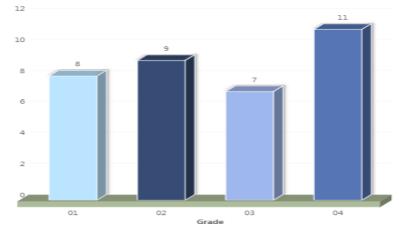

#### 2021-2022 Athens By Grade Level

Grade

2021-2022 Global Leadership Academy By Grade

2021-2022 Shepard Student Population By Grade Level

2021-2022 Zamora Student Population by Grade

2021-2022 Kazen Student Population By Grade Level