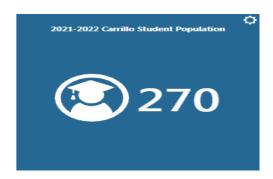

SSAISD
Enrollment Report
2021-2022
Total Enrollment: 7914



## Student Enrollment Comparisons





# Student Enrollment Comparisons



# Student Enrollment Comparisions

### As of October 20th 2021



## Withdrawn Students as of October 20<sup>th</sup> 2021



# South San Antonio HS



#### Withdrawn Students as of October 20th South San HS



# Five Palms ES



#### Withdrawn Students as of October 20th Five Palms











2021-2022 Kindred By Grade Level











KG















#### 2021-2022 Armstrong By Grade Level











#### 2021-2022 Athens By Grade Level















Grade

2021-2022 Global Leadership Academy By Grade









2021-2022 Shepard Student Population By Grade Level







2021-2022 Zamora Student Population by Grade



2021-2022 Kazen Student Population By Grade Level







2021-2022 South San H.S. By Grade Level



2021-2022 West Campus By Grade Level