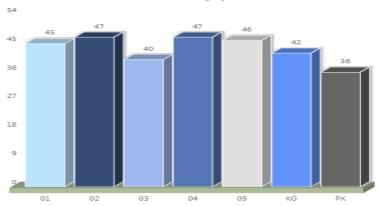

SSAISD
Enrollment Report
2021-2022
Total Enrollment: 7914



## Student Enrollment Comparisons





# Student Enrollment Comparisons



# Student Enrollment Comparisions

### As of October 20th 2021



## Withdrawn Students as of October 20<sup>th</sup> 2021



# South San Antonio HS



#### Withdrawn Students as of October 20th South San HS



# Five Palms ES



#### Withdrawn Students as of October 20th Five Palms











2021-2022 Kindred By Grade Level











KG















#### 2021-2022 Armstrong By Grade Level











#### 2021-2022 Athens By Grade Level















Grade

2021-2022 Global Leadership Academy By Grade









2021-2022 Shepard Student Population By Grade Level







2021-2022 Zamora Student Population by Grade



2021-2022 Kazen Student Population By Grade Level







2021-2022 South San H.S. By Grade Level



2021-2022 West Campus By Grade Level