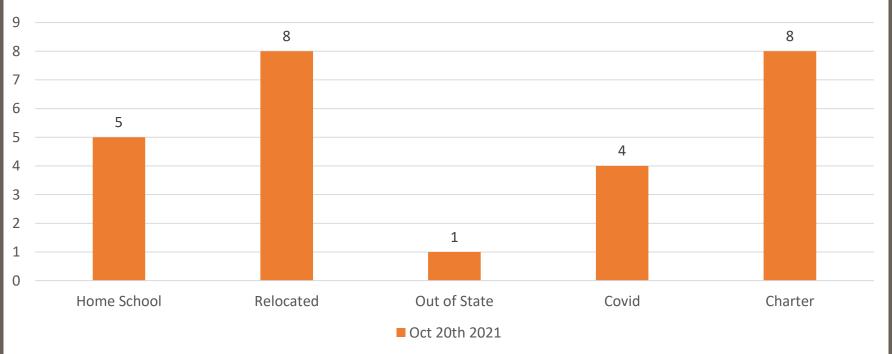

SSAISD
Enrollment Report
2021-2022
Total Enrollment: 7914



## Student Enrollment Comparisons





# Student Enrollment Comparisons



# Student Enrollment Comparisions

### As of October 20th 2021



## Withdrawn Students as of October 20<sup>th</sup> 2021



# South San Antonio HS



#### Withdrawn Students as of October 20th South San HS



# Five Palms ES



#### Withdrawn Students as of October 20th Five Palms











2021-2022 Kindred By Grade Level











KG















#### 2021-2022 Armstrong By Grade Level











#### 2021-2022 Athens By Grade Level















Grade

2021-2022 Global Leadership Academy By Grade









2021-2022 Shepard Student Population By Grade Level







2021-2022 Zamora Student Population by Grade



2021-2022 Kazen Student Population By Grade Level







2021-2022 South San H.S. By Grade Level



2021-2022 West Campus By Grade Level