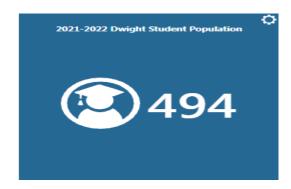

SSAISD
Enrollment Report
2021-2022
Total Enrollment: 7914



## Student Enrollment Comparisons





# Student Enrollment Comparisons



# Student Enrollment Comparisions

### As of October 20th 2021



## Withdrawn Students as of October 20<sup>th</sup> 2021



# South San Antonio HS



#### Withdrawn Students as of October 20th South San HS



# Five Palms ES



#### Withdrawn Students as of October 20th Five Palms











2021-2022 Kindred By Grade Level











KG















#### 2021-2022 Armstrong By Grade Level











#### 2021-2022 Athens By Grade Level















Grade

2021-2022 Global Leadership Academy By Grade









2021-2022 Shepard Student Population By Grade Level







2021-2022 Zamora Student Population by Grade



2021-2022 Kazen Student Population By Grade Level







2021-2022 South San H.S. By Grade Level



2021-2022 West Campus By Grade Level