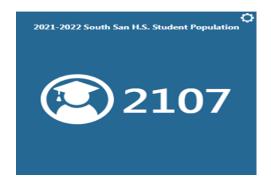

Report
2021-2022
Total Enrollment: 7914



## Student Enrollment Comparisons





# Student Enrollment Comparisons



# Student Enrollment Comparisions

### As of October 20th 2021



## Withdrawn Students as of October 20<sup>th</sup> 2021



# South San Antonio HS



#### Withdrawn Students as of October 20th South San HS



# Five Palms ES



#### Withdrawn Students as of October 20th Five Palms











2021-2022 Kindred By Grade Level











KG















#### 2021-2022 Armstrong By Grade Level











#### 2021-2022 Athens By Grade Level















Grade

2021-2022 Global Leadership Academy By Grade









2021-2022 Shepard Student Population By Grade Level







2021-2022 Zamora Student Population by Grade



2021-2022 Kazen Student Population By Grade Level







2021-2022 South San H.S. By Grade Level



2021-2022 West Campus By Grade Level