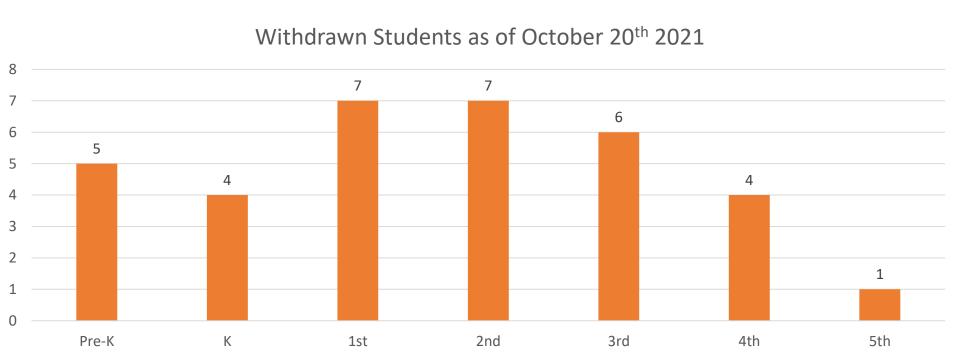

SSAISD
Enrollment Report
2021-2022
Total Enrollment: 7914



## Student Enrollment Comparisons





# Student Enrollment Comparisons



# Student Enrollment Comparisions

### As of October 20th 2021



## Withdrawn Students as of October 20<sup>th</sup> 2021



# South San Antonio HS



#### Withdrawn Students as of October 20th South San HS



# Five Palms ES



#### Withdrawn Students as of October 20th Five Palms











2021-2022 Kindred By Grade Level











KG















#### 2021-2022 Armstrong By Grade Level











#### 2021-2022 Athens By Grade Level















Grade

2021-2022 Global Leadership Academy By Grade









2021-2022 Shepard Student Population By Grade Level







2021-2022 Zamora Student Population by Grade



2021-2022 Kazen Student Population By Grade Level







2021-2022 South San H.S. By Grade Level



2021-2022 West Campus By Grade Level