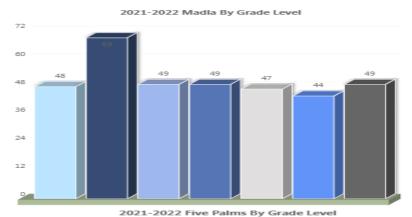

SSAISD
Enrollment Report
2021-2022
Total Enrollment: 7914



## Student Enrollment Comparisons





# Student Enrollment Comparisons



# Student Enrollment Comparisions

### As of October 20th 2021



## Withdrawn Students as of October 20<sup>th</sup> 2021



# South San Antonio HS



#### Withdrawn Students as of October 20th South San HS



# Five Palms ES



#### Withdrawn Students as of October 20th Five Palms











2021-2022 Kindred By Grade Level











KG















#### 2021-2022 Armstrong By Grade Level











#### 2021-2022 Athens By Grade Level















Grade

2021-2022 Global Leadership Academy By Grade









2021-2022 Shepard Student Population By Grade Level







2021-2022 Zamora Student Population by Grade



2021-2022 Kazen Student Population By Grade Level







2021-2022 South San H.S. By Grade Level



2021-2022 West Campus By Grade Level