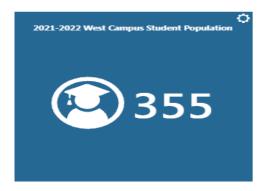

eport
2021-2022
Total Enrollment: 7914



## Student Enrollment Comparisons





# Student Enrollment Comparisons



# Student Enrollment Comparisions

### As of October 20th 2021



## Withdrawn Students as of October 20<sup>th</sup> 2021



# South San Antonio HS



#### Withdrawn Students as of October 20th South San HS



# Five Palms ES



#### Withdrawn Students as of October 20th Five Palms











2021-2022 Kindred By Grade Level











KG















#### 2021-2022 Armstrong By Grade Level











#### 2021-2022 Athens By Grade Level















Grade

2021-2022 Global Leadership Academy By Grade









2021-2022 Shepard Student Population By Grade Level







2021-2022 Zamora Student Population by Grade



2021-2022 Kazen Student Population By Grade Level







2021-2022 South San H.S. By Grade Level



2021-2022 West Campus By Grade Level