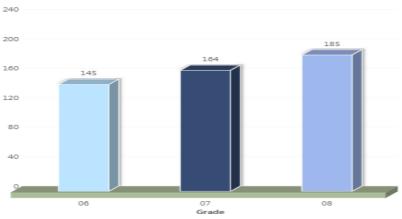

#### 2021-2022 Athens By Grade Level

Grade

2021-2022 Global Leadership Academy By Grade

2021-2022 Shepard Student Population By Grade Level

2021-2022 Zamora Student Population by Grade

2021-2022 Kazen Student Population By Grade Level