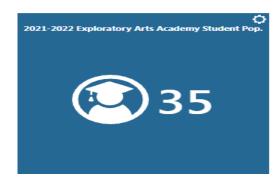

SSAISD
Enrollment Report
2021-2022
Total Enrollment: 7914



## Student Enrollment Comparisons





# Student Enrollment Comparisons



# Student Enrollment Comparisions

### As of October 20th 2021



## Withdrawn Students as of October 20<sup>th</sup> 2021



# South San Antonio HS



#### Withdrawn Students as of October 20th South San HS



# Five Palms ES



#### Withdrawn Students as of October 20th Five Palms











2021-2022 Kindred By Grade Level











KG















#### 2021-2022 Armstrong By Grade Level











#### 2021-2022 Athens By Grade Level















Grade

2021-2022 Global Leadership Academy By Grade









2021-2022 Shepard Student Population By Grade Level







2021-2022 Zamora Student Population by Grade



2021-2022 Kazen Student Population By Grade Level







2021-2022 South San H.S. By Grade Level



2021-2022 West Campus By Grade Level