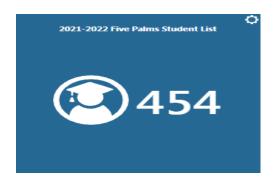

SSAISD
Enrollment Report
2021-2022
Total Enrollment: 7914



## Student Enrollment Comparisons





# Student Enrollment Comparisons



# Student Enrollment Comparisions

### As of October 20th 2021



## Withdrawn Students as of October 20<sup>th</sup> 2021



# South San Antonio HS



#### Withdrawn Students as of October 20th South San HS



# Five Palms ES



#### Withdrawn Students as of October 20th Five Palms











2021-2022 Kindred By Grade Level











KG















#### 2021-2022 Armstrong By Grade Level











#### 2021-2022 Athens By Grade Level















Grade

2021-2022 Global Leadership Academy By Grade









2021-2022 Shepard Student Population By Grade Level







2021-2022 Zamora Student Population by Grade



2021-2022 Kazen Student Population By Grade Level







2021-2022 South San H.S. By Grade Level



2021-2022 West Campus By Grade Level