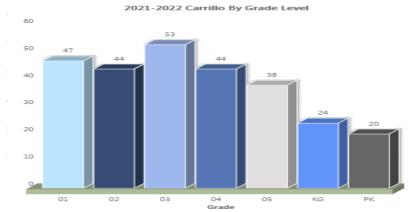

SSAISD
Enrollment Report
2021-2022
Total Enrollment: 7914



## Student Enrollment Comparisons





# Student Enrollment Comparisons



# Student Enrollment Comparisions

### As of October 20th 2021



## Withdrawn Students as of October 20<sup>th</sup> 2021



# South San Antonio HS



#### Withdrawn Students as of October 20th South San HS



# Five Palms ES



#### Withdrawn Students as of October 20th Five Palms











2021-2022 Kindred By Grade Level











KG















#### 2021-2022 Armstrong By Grade Level











#### 2021-2022 Athens By Grade Level















Grade

2021-2022 Global Leadership Academy By Grade









2021-2022 Shepard Student Population By Grade Level







2021-2022 Zamora Student Population by Grade



2021-2022 Kazen Student Population By Grade Level







2021-2022 South San H.S. By Grade Level



2021-2022 West Campus By Grade Level