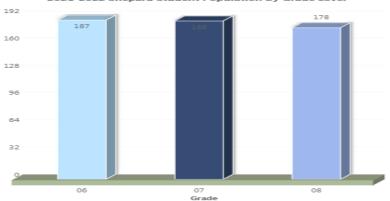

#### 2021-2022 Athens By Grade Level

Grade

2021-2022 Global Leadership Academy By Grade

2021-2022 Shepard Student Population By Grade Level

2021-2022 Zamora Student Population by Grade

2021-2022 Kazen Student Population By Grade Level