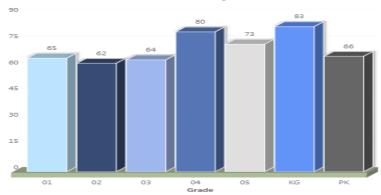

SSAISD
Enrollment Report
2021-2022
Total Enrollment: 7914



## Student Enrollment Comparisons





# Student Enrollment Comparisons



# Student Enrollment Comparisions

### As of October 20th 2021



## Withdrawn Students as of October 20<sup>th</sup> 2021



# South San Antonio HS



#### Withdrawn Students as of October 20th South San HS



# Five Palms ES



#### Withdrawn Students as of October 20th Five Palms











2021-2022 Kindred By Grade Level











KG















#### 2021-2022 Armstrong By Grade Level











#### 2021-2022 Athens By Grade Level















Grade

2021-2022 Global Leadership Academy By Grade









2021-2022 Shepard Student Population By Grade Level







2021-2022 Zamora Student Population by Grade



2021-2022 Kazen Student Population By Grade Level







2021-2022 South San H.S. By Grade Level



2021-2022 West Campus By Grade Level