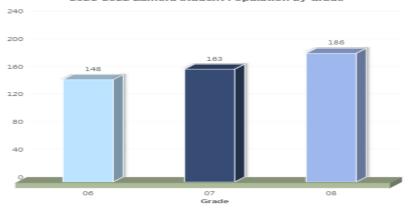

#### 2021-2022 Athens By Grade Level

Grade

2021-2022 Global Leadership Academy By Grade

2021-2022 Shepard Student Population By Grade Level

2021-2022 Zamora Student Population by Grade

2021-2022 Kazen Student Population By Grade Level