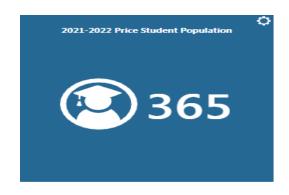

SSAISD
Enrollment Report
2021-2022
Total Enrollment: 7914



## Student Enrollment Comparisons





# Student Enrollment Comparisons



# Student Enrollment Comparisions

### As of October 20th 2021



## Withdrawn Students as of October 20<sup>th</sup> 2021



# South San Antonio HS



#### Withdrawn Students as of October 20th South San HS



# Five Palms ES



#### Withdrawn Students as of October 20th Five Palms











2021-2022 Kindred By Grade Level











KG















#### 2021-2022 Armstrong By Grade Level











#### 2021-2022 Athens By Grade Level















Grade

2021-2022 Global Leadership Academy By Grade









2021-2022 Shepard Student Population By Grade Level







2021-2022 Zamora Student Population by Grade



2021-2022 Kazen Student Population By Grade Level







2021-2022 South San H.S. By Grade Level



2021-2022 West Campus By Grade Level