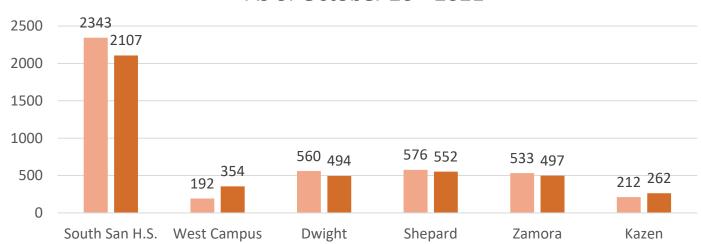

SSAISD
Enrollment Report
2021-2022
Total Enrollment: 7914



## Student Enrollment Comparisons





# Student Enrollment Comparisons



# Student Enrollment Comparisions

### As of October 20th 2021



## Withdrawn Students as of October 20<sup>th</sup> 2021



# South San Antonio HS



#### Withdrawn Students as of October 20th South San HS



# Five Palms ES



#### Withdrawn Students as of October 20th Five Palms











2021-2022 Kindred By Grade Level











KG















#### 2021-2022 Armstrong By Grade Level











#### 2021-2022 Athens By Grade Level















Grade

2021-2022 Global Leadership Academy By Grade









2021-2022 Shepard Student Population By Grade Level







2021-2022 Zamora Student Population by Grade



2021-2022 Kazen Student Population By Grade Level







2021-2022 South San H.S. By Grade Level



2021-2022 West Campus By Grade Lev