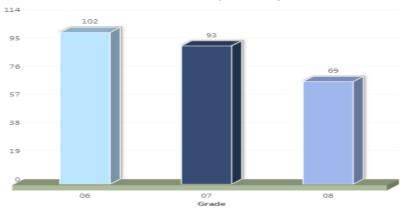

#### Withdrawn Students as of October 20th Five Palms

2021-2022 Kindred By Grade Level

KG