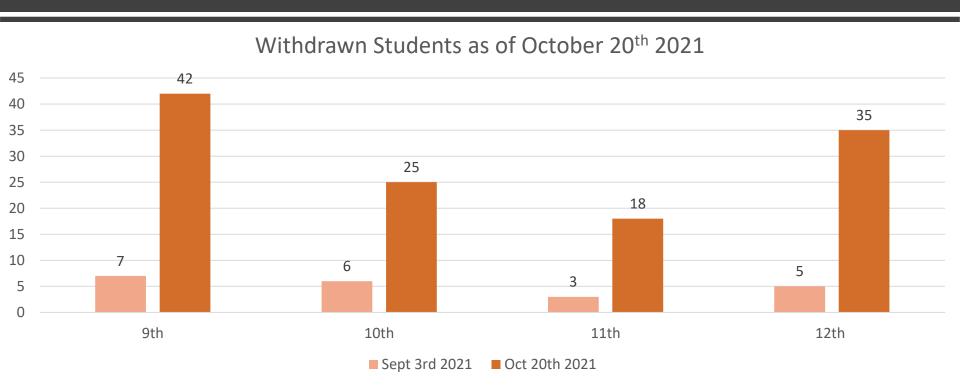

SSAISD
Enrollment Report
2021-2022
Total Enrollment: 7914



## Student Enrollment Comparisons





# Student Enrollment Comparisons



# Student Enrollment Comparisions

### As of October 20th 2021



## Withdrawn Students as of October 20<sup>th</sup> 2021



# South San Antonio HS



#### Withdrawn Students as of October 20th South San HS



# Five Palms ES



#### Withdrawn Students as of October 20th Five Palms











2021-2022 Kindred By Grade Level











KG















#### 2021-2022 Armstrong By Grade Level











#### 2021-2022 Athens By Grade Level















Grade

2021-2022 Global Leadership Academy By Grade









2021-2022 Shepard Student Population By Grade Level







2021-2022 Zamora Student Population by Grade



2021-2022 Kazen Student Population By Grade Level







2021-2022 South San H.S. By Grade Level



2021-2022 West Campus By Grade Level