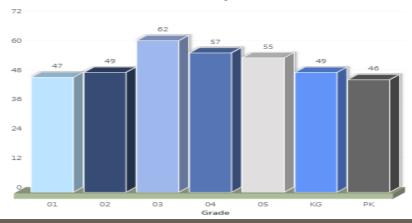

SSAISD
Enrollment Report
2021-2022
Total Enrollment: 7914



## Student Enrollment Comparisons





# Student Enrollment Comparisons



# Student Enrollment Comparisions

### As of October 20th 2021



## Withdrawn Students as of October 20<sup>th</sup> 2021



# South San Antonio HS



#### Withdrawn Students as of October 20th South San HS



# Five Palms ES



#### Withdrawn Students as of October 20th Five Palms











2021-2022 Kindred By Grade Level











KG















#### 2021-2022 Armstrong By Grade Level











#### 2021-2022 Athens By Grade Level















Grade

2021-2022 Global Leadership Academy By Grade









2021-2022 Shepard Student Population By Grade Level







2021-2022 Zamora Student Population by Grade



2021-2022 Kazen Student Population By Grade Level







2021-2022 South San H.S. By Grade Level



2021-2022 West Campus By Grade Level