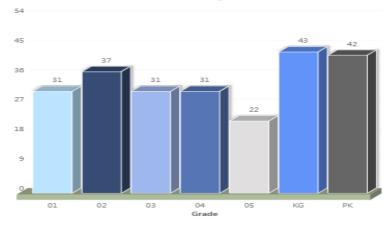

#### 2021-2022 Athens By Grade Level

Grade

2021-2022 Global Leadership Academy By Grade

2021-2022 Shepard Student Population By Grade Level

2021-2022 Zamora Student Population by Grade

2021-2022 Kazen Student Population By Grade Level