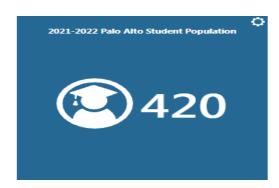

SSAISD
Enrollment Report
2021-2022
Total Enrollment: 7914



## Student Enrollment Comparisons





# Student Enrollment Comparisons



# Student Enrollment Comparisions

### As of October 20th 2021



## Withdrawn Students as of October 20<sup>th</sup> 2021



# South San Antonio HS



#### Withdrawn Students as of October 20th South San HS



# Five Palms ES



#### Withdrawn Students as of October 20th Five Palms











2021-2022 Kindred By Grade Level











KG















#### 2021-2022 Armstrong By Grade Level











#### 2021-2022 Athens By Grade Level















Grade

2021-2022 Global Leadership Academy By Grade









2021-2022 Shepard Student Population By Grade Level







2021-2022 Zamora Student Population by Grade



2021-2022 Kazen Student Population By Grade Level







2021-2022 South San H.S. By Grade Level



2021-2022 West Campus By Grade Level