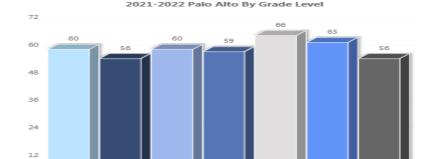

SSAISD
Enrollment Report
2021-2022
Total Enrollment: 7914



## Student Enrollment Comparisons





# Student Enrollment Comparisons



# Student Enrollment Comparisions

### As of October 20th 2021



## Withdrawn Students as of October 20<sup>th</sup> 2021



# South San Antonio HS



#### Withdrawn Students as of October 20th South San HS



# Five Palms ES



#### Withdrawn Students as of October 20th Five Palms











2021-2022 Kindred By Grade Level











KG















#### 2021-2022 Armstrong By Grade Level











#### 2021-2022 Athens By Grade Level















Grade

2021-2022 Global Leadership Academy By Grade









2021-2022 Shepard Student Population By Grade Level







2021-2022 Zamora Student Population by Grade



2021-2022 Kazen Student Population By Grade Level







2021-2022 South San H.S. By Grade Level



2021-2022 West Campus By Grade Level