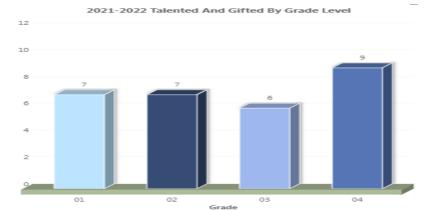

#### 2021-2022 Athens By Grade Level

Grade

2021-2022 Global Leadership Academy By Grade

2021-2022 Shepard Student Population By Grade Level

2021-2022 Zamora Student Population by Grade

2021-2022 Kazen Student Population By Grade Level