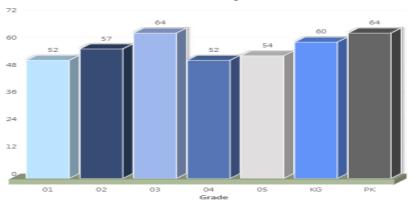

SSAISD
Enrollment Report
2021-2022
Total Enrollment: 7914



## Student Enrollment Comparisons





# Student Enrollment Comparisons



# Student Enrollment Comparisions

### As of October 20th 2021



## Withdrawn Students as of October 20<sup>th</sup> 2021



# South San Antonio HS



#### Withdrawn Students as of October 20th South San HS



# Five Palms ES



#### Withdrawn Students as of October 20th Five Palms











2021-2022 Kindred By Grade Level











KG















#### 2021-2022 Armstrong By Grade Level











#### 2021-2022 Athens By Grade Level















Grade

2021-2022 Global Leadership Academy By Grade









2021-2022 Shepard Student Population By Grade Level







2021-2022 Zamora Student Population by Grade



2021-2022 Kazen Student Population By Grade Level







2021-2022 South San H.S. By Grade Level



2021-2022 West Campus By Grade Level