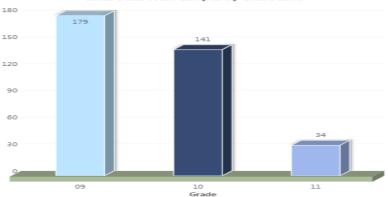

Student Enrollment Comparisons



# Student Enrollment Comparisions

### As of October 20th 2021



## Withdrawn Students as of October 20<sup>th</sup> 2021



# South San Antonio HS



#### Withdrawn Students as of October 20th South San HS



# Five Palms ES



#### Withdrawn Students as of October 20th Five Palms











2021-2022 Kindred By Grade Level











KG















#### 2021-2022 Armstrong By Grade Level











#### 2021-2022 Athens By Grade Level















Grade

2021-2022 Global Leadership Academy By Grade









2021-2022 Shepard Student Population By Grade Level







2021-2022 Zamora Student Population by Grade



2021-2022 Kazen Student Population By Grade Level







2021-2022 South San H.S. By Grade Level



2021-2022 West Campus By Grade Level