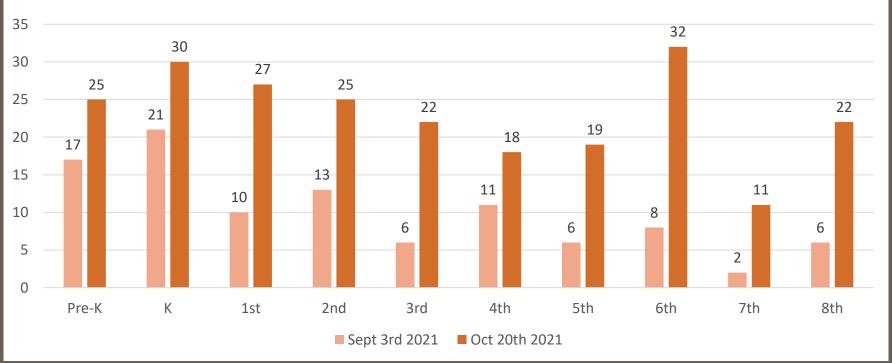

SSAISD
Enrollment Report
2021-2022
Total Enrollment: 7914



## Student Enrollment Comparisons





# Student Enrollment Comparisons



# Student Enrollment Comparisions

### As of October 20th 2021



## Withdrawn Students as of October 20<sup>th</sup> 2021



# South San Antonio HS



#### Withdrawn Students as of October 20th South San HS



# Five Palms ES



#### Withdrawn Students as of October 20th Five Palms











2021-2022 Kindred By Grade Level











KG















#### 2021-2022 Armstrong By Grade Level











#### 2021-2022 Athens By Grade Level















Grade

2021-2022 Global Leadership Academy By Grade









2021-2022 Shepard Student Population By Grade Level







2021-2022 Zamora Student Population by Grade



2021-2022 Kazen Student Population By Grade Level







2021-2022 South San H.S. By Grade Level



2021-2022 West Campus By Grade Level