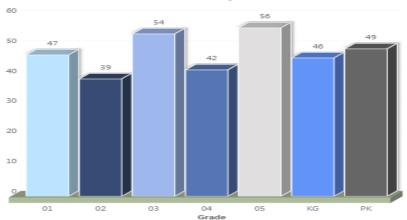

SSAISD
Enrollment Report
2021-2022
Total Enrollment: 7914



## Student Enrollment Comparisons





# Student Enrollment Comparisons



# Student Enrollment Comparisions

### As of October 20th 2021



## Withdrawn Students as of October 20<sup>th</sup> 2021



# South San Antonio HS



#### Withdrawn Students as of October 20th South San HS



# Five Palms ES



#### Withdrawn Students as of October 20th Five Palms











2021-2022 Kindred By Grade Level











KG















#### 2021-2022 Armstrong By Grade Level











#### 2021-2022 Athens By Grade Level















Grade

2021-2022 Global Leadership Academy By Grade









2021-2022 Shepard Student Population By Grade Level







2021-2022 Zamora Student Population by Grade



2021-2022 Kazen Student Population By Grade Level







2021-2022 South San H.S. By Grade Level



2021-2022 West Campus By Grade Level