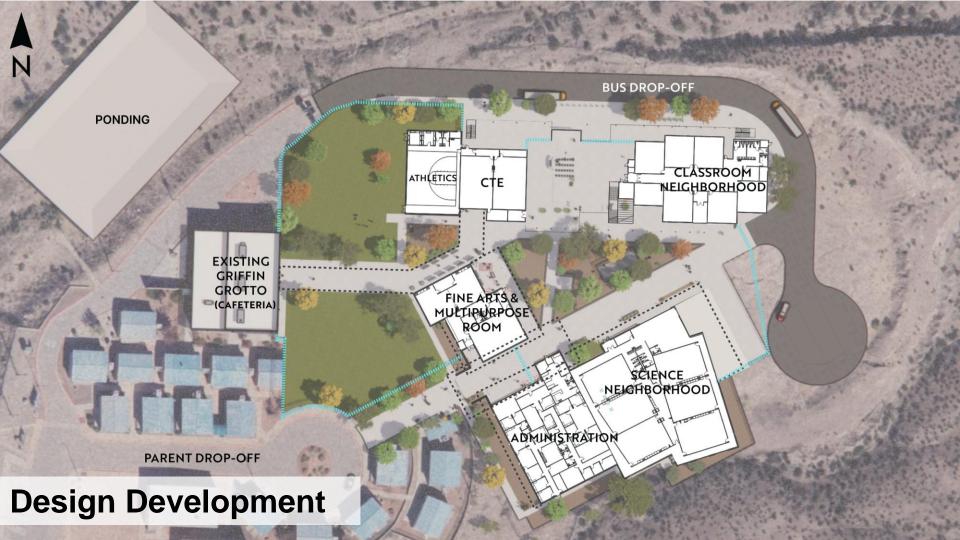

## PROJECT TEAM INTRODUCTIONS

**Construction Cost Budget** 

**Programed SF:** 

\$ 30,306,611.50 65,000sf



Meeting 1 – Site Planning



**District Board Meeting** 



Meeting 2 – Site Options Exterior Vision



Meeting 3 – 1 & 2 story options / Floor plans



Meeting 4 – Community Update



Meeting 5 – Exterior Finishes Value Engineering

Meeting 6 – Interior Finishes, Enlarged Floor Plans



Meeting 7 to 20



### **UNDERSTANDING CLIENT NEEDS**



## **Interior Finishes**

Sky, Stone, and Earth

**Sunset Crest** 









#### **Interior Finish Selection**

WINDOWS



WALL BASE SARGETT CRIMICISAL 28

LVT FLOORING INAMAGTIN COMMITCIN, STRON STRONG UNCENTION COMMITCINE STRONG UNCENTION COMMITCINE STRONG STRO





## **Interior Finishes**













## **Schematic Design**

DAARA



**Design Development** 

-----







#### Building B – Classroom Neighborhood 2nd Floor



Building B – Classroom Neighborhood 1st Floor





Building C – Fine Arts & Multipurpose Room







# Northwest Early College Board Meeting #2