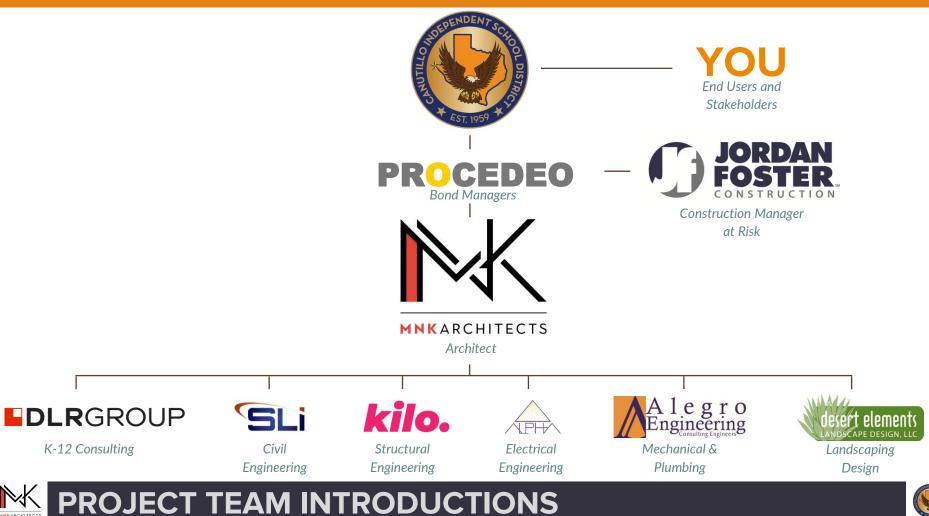

## PROJECT TEAM INTRODUCTIONS

**Construction Cost Budget** 

**Programed SF:** 

\$ 30,306,611.50 65,000sf

Meeting 1 – Site Planning

**District Board Meeting** 

Meeting 2 – Site Options Exterior Vision

Meeting 3 – 1 & 2 story options / Floor plans