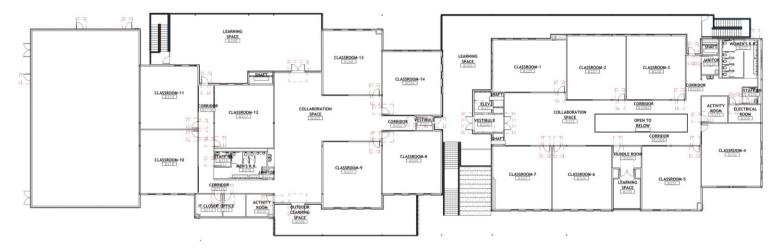

#### Building B – Classroom Neighborhood 2nd Floor

Building B – Classroom Neighborhood 1st Floor

Building C – Fine Arts & Multipurpose Room