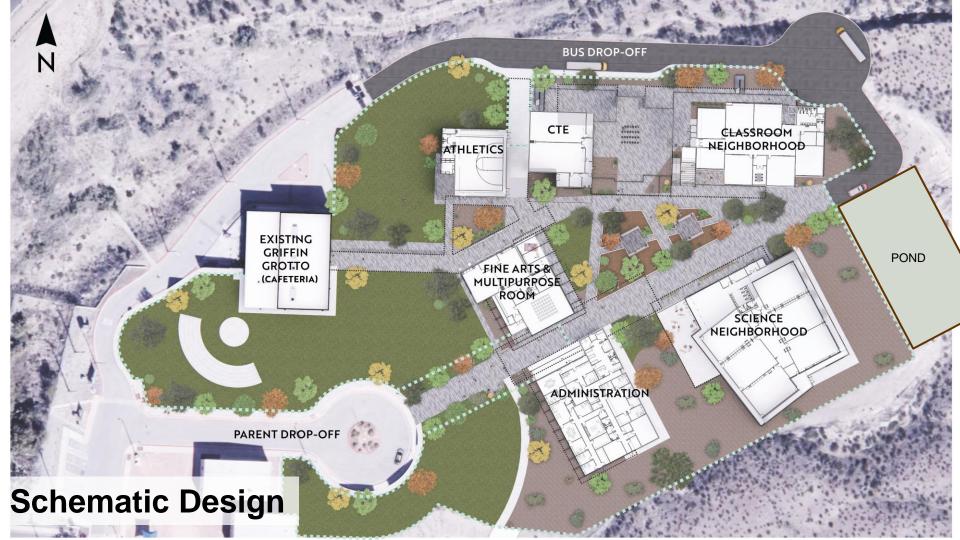

ael Blau Assistant Project Manager



## PROJECT TEAM INTRODUCTIONS

**Construction Cost Budget** 

**Programed SF:** 

\$ 30,306,611.50 65,000sf



Meeting 1 – Site Planning



**District Board Meeting** 



Meeting 2 – Site Options Exterior Vision



Meeting 3 – 1 & 2 story options / Floor plans



Meeting 4 – Community Update



Meeting 5 – Exterior Finishes Value Engineering

Meeting 6 – Interior Finishes, Enlarged Floor Plans



Meeting 7 to 20



### **UNDERSTANDING CLIENT NEEDS**



## **Interior Finishes**

Sky, Stone, and Earth

**Sunset Crest** 









#### **Interior Finish Selection**

WINDOWS



WALL BASE SARGETT CRIMICISAL 28

LVT FLOORING INAMAGTIN COMMITCIN, STRON STRONG UNCENTION COMMITCINE STRONG UNCENTION COMMITCINE STRONG STRO





## **Interior Finishes**













## **Schematic Design**

DAARA



**Design Development** 

-----







#### Building B – Classroom Neighborhood 2nd Floor



Building B – Classroom Neighborhood 1st Floor





Building C – Fine Arts & Multipurpose Room







# Northwest Early College Board Meeting #2