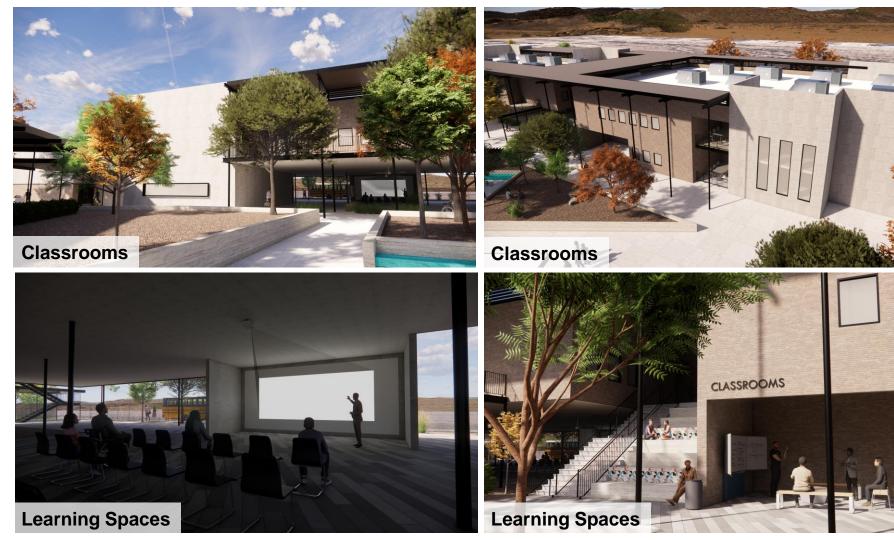

#### Building B – Classroom Neighborhood 2nd Floor

Building B – Classroom Neighborhood 1st Floor

Building C – Fine Arts & Multipurpose Room