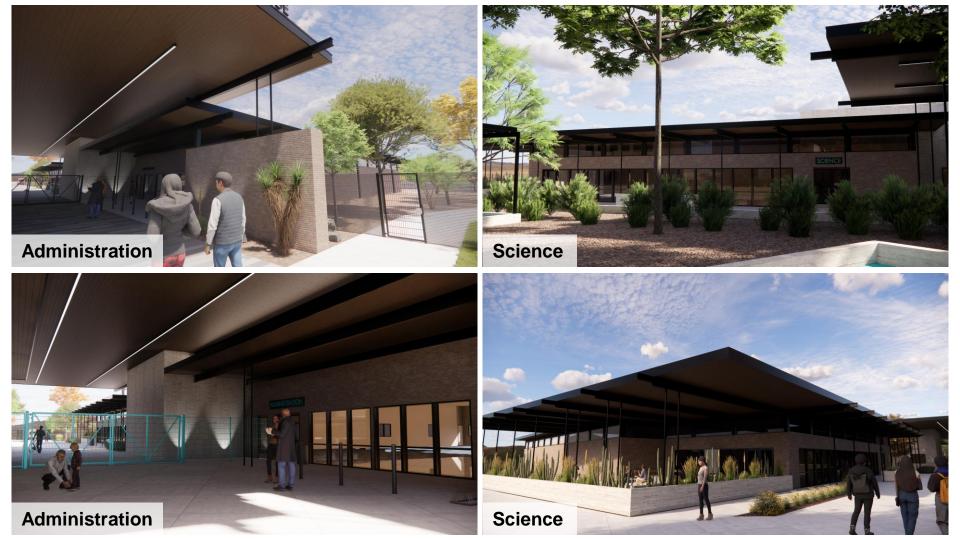

## **Interior Finishes**

Sky, Stone, and Earth

**Sunset Crest** 

#### **Interior Finish Selection**

WINDOWS

WALL BASE SARGETT CRIMICISAL 28

LVT FLOORING INAMAGTIN COMMITCIN, STRON STRONG UNCENTION COMMITCINE STRONG UNCENTION COMMITCINE STRONG STRO