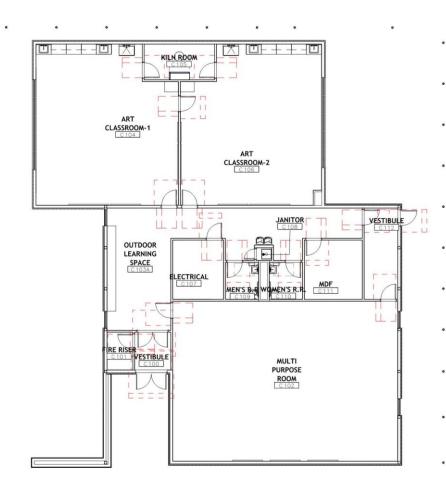

#### Building B – Classroom Neighborhood 2nd Floor

Building B – Classroom Neighborhood 1st Floor

Building C – Fine Arts & Multipurpose Room