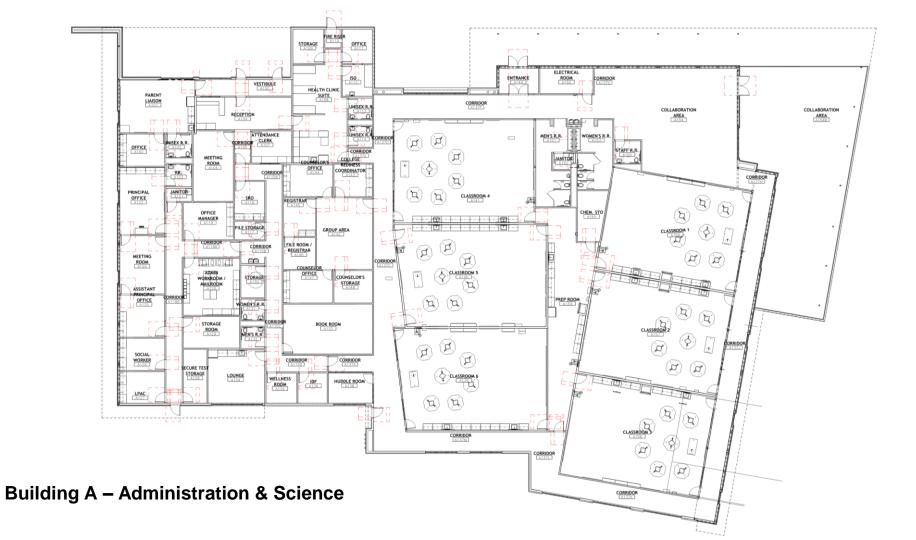

#### Building B – Classroom Neighborhood 2nd Floor

Building B – Classroom Neighborhood 1st Floor

Building C – Fine Arts & Multipurpose Room