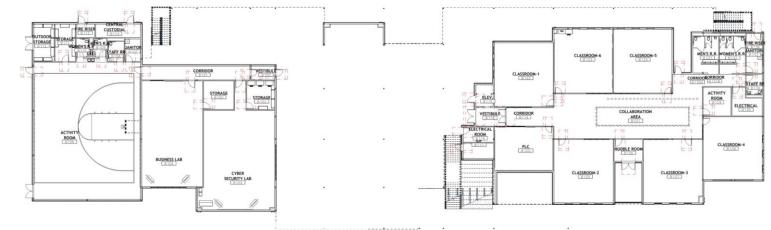

#### Building B – Classroom Neighborhood 2nd Floor

Building B – Classroom Neighborhood 1st Floor

Building C – Fine Arts & Multipurpose Room