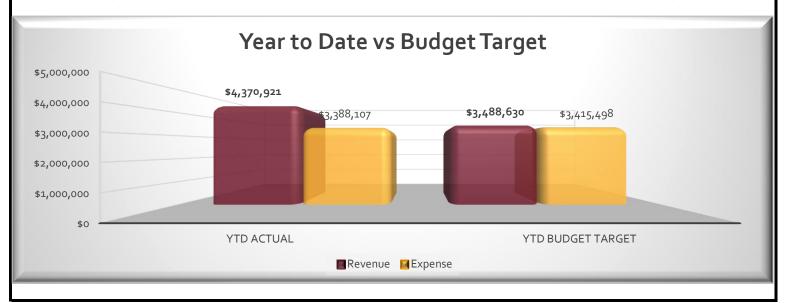

#### **Income Statement Summary**

Through September, it is 25% of the way through the budget year and the Academy has received 31 % of the Budgeted Revenue and has spent 25% of the Expenditure budget.

#### **Financial Dashboard**

|                        | YTD Actual  |     | YTD Budget  |     |
|------------------------|-------------|-----|-------------|-----|
| Revenue                | \$4,370,921 | 31% | \$3,488,630 | 25% |
| Expense                | \$3,388,107 | 25% | \$3,415,498 | 25% |
| Change in Fund Balance | \$982,815   |     | \$73,132    |     |