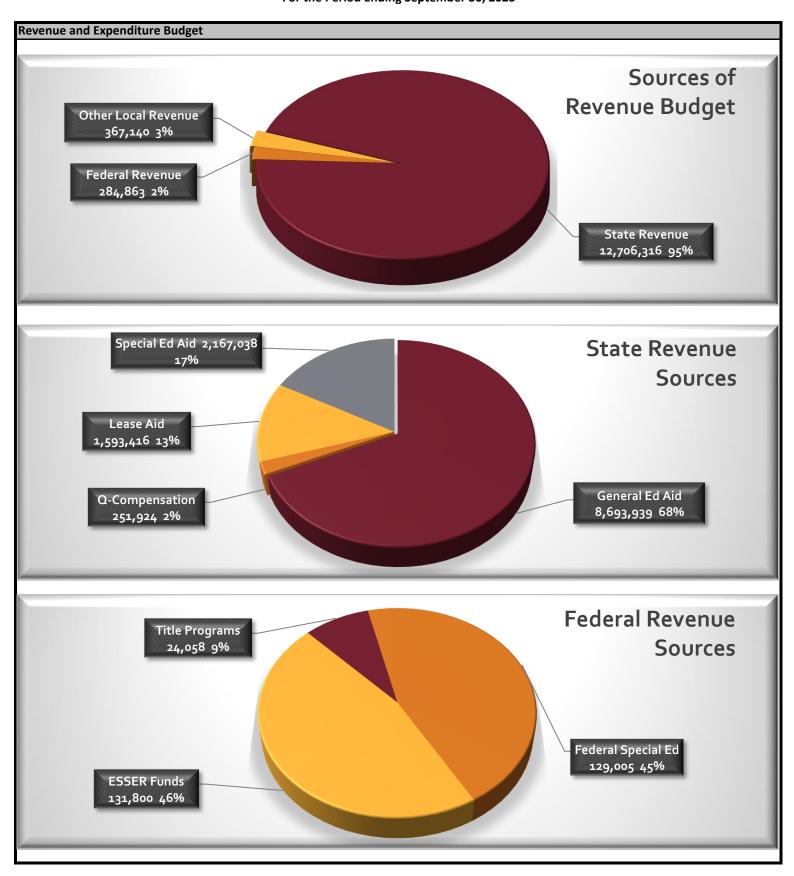

#### Fiscal Year 2024

| Descriptions                                                                                                                                                                                                                                                                                         | General<br>Education Fund                                                     | Food Services<br>Fund                                          | Community<br>Services Fund                                         | Total                                                                                         |
|------------------------------------------------------------------------------------------------------------------------------------------------------------------------------------------------------------------------------------------------------------------------------------------------------|-------------------------------------------------------------------------------|----------------------------------------------------------------|--------------------------------------------------------------------|-----------------------------------------------------------------------------------------------|
| Assets                                                                                                                                                                                                                                                                                               |                                                                               |                                                                |                                                                    |                                                                                               |
| Cash                                                                                                                                                                                                                                                                                                 |                                                                               |                                                                |                                                                    |                                                                                               |
| Checking Account                                                                                                                                                                                                                                                                                     | 5,666,147                                                                     | (20,057)                                                       | 258,942                                                            | 5,905,032                                                                                     |
| Money Market Account                                                                                                                                                                                                                                                                                 | 268,900                                                                       | -                                                              | -                                                                  | 268,900                                                                                       |
| Certificate of Deposits                                                                                                                                                                                                                                                                              | 260,077                                                                       | -                                                              | -                                                                  | 260,077                                                                                       |
| Total Cash                                                                                                                                                                                                                                                                                           | 6,195,124                                                                     | (20,057)                                                       | 258,942                                                            | 6,434,009                                                                                     |
| Other Current Assets                                                                                                                                                                                                                                                                                 |                                                                               |                                                                |                                                                    |                                                                                               |
| Accounts Receivable                                                                                                                                                                                                                                                                                  | -                                                                             | 4,578                                                          | 5,518                                                              | 10,096                                                                                        |
| Due from Other Funds                                                                                                                                                                                                                                                                                 | 237,685                                                                       | -                                                              | -                                                                  | 237,685                                                                                       |
| Due from State                                                                                                                                                                                                                                                                                       | 811,379                                                                       | -                                                              | -                                                                  | 811,379                                                                                       |
| Due from Federal                                                                                                                                                                                                                                                                                     | 184,846                                                                       | -                                                              | -                                                                  | 184,846                                                                                       |
| Estimated Audit Accrual                                                                                                                                                                                                                                                                              | 560,604                                                                       | -                                                              | -                                                                  | 560,604                                                                                       |
| Prepaids                                                                                                                                                                                                                                                                                             | -                                                                             | -                                                              | -                                                                  | -                                                                                             |
| Total Other Current Assets                                                                                                                                                                                                                                                                           | 1,794,514                                                                     | 4,578                                                          | 5,518                                                              | 1,804,610                                                                                     |
| Total Assets                                                                                                                                                                                                                                                                                         | 7,989,637                                                                     | (15,479)                                                       | 264,460                                                            | 8,238,619                                                                                     |
| Liabilities & Fund Balance Current Liabilities Salaries Payable Payroll Related Liabilities Accounts Payable Due to Other Funds Deferred Revenue Total Current Liabilities  Fund Balance Investment Fixed Assets Beginning Unassigned Fund Balance Nonspendable Fund Balance Restricted Fund Balance | 143,943<br>14,985<br>335,719<br>-<br>-<br>494,647<br>-<br>6,404,342<br>79,860 | 2,736<br>-<br>-<br>-<br>14,334<br>17,071<br>-<br>-<br>-<br>109 | 566<br>-<br>150<br>-<br>19,185<br>19,901<br>-<br>-<br>-<br>239,873 | 147,245<br>14,985<br>335,869<br>-<br>33,520<br>531,619<br>-<br>6,404,342<br>79,860<br>239,983 |
| Net Income/(Loss) - FY24                                                                                                                                                                                                                                                                             | 1,010,788                                                                     | (32,659)                                                       | 4,686                                                              | 982,815                                                                                       |
| Total Fund Balance                                                                                                                                                                                                                                                                                   | 7,494,991                                                                     | (32,550)                                                       | 244,559                                                            | 7,707,000                                                                                     |
| Total Liabilities & Fund Balance                                                                                                                                                                                                                                                                     | 7,989,637                                                                     | (15,479)                                                       | 264,460                                                            | 8,238,619                                                                                     |
| State Holdback Calculation:  **Total Fiscal Year School Budgeted State Revenues Prorated Fiscal Year-to-Date (3 of 12 months) Total Fiscal Year-to-Date Budget (September 2023) State Holdback Percentage Total Estimated Year-to-Date Holdback                                                      |                                                                               | 12,706,316<br>25%<br>3,176,579<br>10%<br><b>317,658</b>        |                                                                    |                                                                                               |

# Summary Income Statement Fiscal Year 2024

| Description                                                                                                 | Month<br>Activity              | Year-To-Date<br>Activity | FY24 Original<br>Budget | % of<br>Budge |
|-------------------------------------------------------------------------------------------------------------|--------------------------------|--------------------------|-------------------------|---------------|
|                                                                                                             |                                | ADM                      | 1,012.00                |               |
|                                                                                                             |                                | PPU                      | 1,101.40                |               |
|                                                                                                             |                                |                          | Targeted Percent        | 25%           |
| ENERAL EDUCATION FUND                                                                                       |                                |                          |                         |               |
| EVENUE                                                                                                      |                                |                          |                         |               |
| tate Revenue                                                                                                |                                |                          |                         |               |
| chool Land Trust                                                                                            | 29,011                         | 29,011                   | 40,669                  | 71%           |
| General Education Aid                                                                                       | 1,134,702                      | 2,327,008                | 8,576,118               | 27%           |
| T Fac. Maint                                                                                                | -                              | -                        | 145,385                 | 0%            |
| nglish Learner Cross Subs                                                                                   | -                              | -                        | 791                     | 0%            |
| Q-Compensation                                                                                              | -                              | -                        | 251,924                 | 0%            |
| iteracy Fund                                                                                                | -                              | -                        | ,<br>76,195             | 0%            |
| Charter School Lease Aid                                                                                    | -                              | -                        | 1,447,240               | 0%            |
| tate Special Education                                                                                      | -                              | 397,895                  | 1,821,282               | 229           |
| )<br>ther Aid/MDE                                                                                           | -                              | -                        | 957                     | 0%            |
| ADSIS Grant                                                                                                 | -                              | -                        | 345,756                 | 0%            |
| otal State Revenue                                                                                          | 1,163,713                      | 2,753,914                | 12,706,316              | 229           |
| ederal Revenue                                                                                              |                                |                          |                         |               |
| ederal - Title I                                                                                            | _                              | _                        | 24,058                  | 0%            |
| ederal - Title II                                                                                           | _                              | _                        | ,655                    | N/A           |
| ederal - Special Education                                                                                  | _                              | _                        | 129,005                 | 0%            |
| ederal Aid - Title IV                                                                                       | -                              | _                        | -                       | N/A           |
| SSER II                                                                                                     | _                              | _                        | -                       | N//           |
| SSER III                                                                                                    | _                              | _                        | 131,800                 | 0%            |
| otal Federal Revenue                                                                                        | -                              | -                        | 284,863                 | 0%            |
| Other Local Revenue                                                                                         |                                |                          |                         |               |
| ees from Patrons General                                                                                    | -                              | -                        | 10,000                  | 0%            |
| tudent Activity                                                                                             | -                              | -                        | -                       | N/A           |
| nterest                                                                                                     | 23,186                         | 68,304                   | 60,000                  | 114           |
| ent                                                                                                         | -                              | -                        | -                       | N/A           |
| ifts and Donations                                                                                          | 1,814                          | 6,833                    | -                       | N/A           |
| Aiscellaneous Revenue                                                                                       | 1,000                          | 1,000                    | 10,000                  | 109           |
| cost of Sales                                                                                               | -,                             | -,                       |                         | N/A           |
| undraising                                                                                                  | _                              | _                        | 4,918                   | 0%            |
| hird Party Billing/MA                                                                                       | -                              | 2,266                    | 3,200                   | 719           |
| tudent Activity - Uniform Fees                                                                              | -                              | 1,747                    | 1,200                   | 146           |
| ransportation Contract - Northern Lights                                                                    | 21,485                         | 21,485                   | 65,322                  | 339           |
| mployee Retention Credit                                                                                    | 817,934                        | 817,934                  | -                       | N/A           |
| vistrict - Fees from Patrons - Extracurricular Activities                                                   | -                              | -                        | 5,500                   | 0%            |
| ees from Patrons General - LS                                                                               | 44                             | 44                       | -                       | N/A           |
| ees from Patrons General - US                                                                               | 153                            | 153                      | -<br>-                  | N/A           |
| ower School - Athletics - Fees From Patrons                                                                 |                                |                          |                         | 55%           |
|                                                                                                             | 2,788<br>5 561                 | 10,943                   | 20,000                  |               |
| Ipper School - Athletics - Admissions                                                                       | 5,561                          | 5,561                    | 6,000                   | 93%           |
| ower School - Extracurricular Activities - Fees From Patrons Dieci School Finance, LLC Unaudited Data - For | 1,404 Management Purposes Only | 11,539                   | 21,500<br>7 of 1        | 549           |