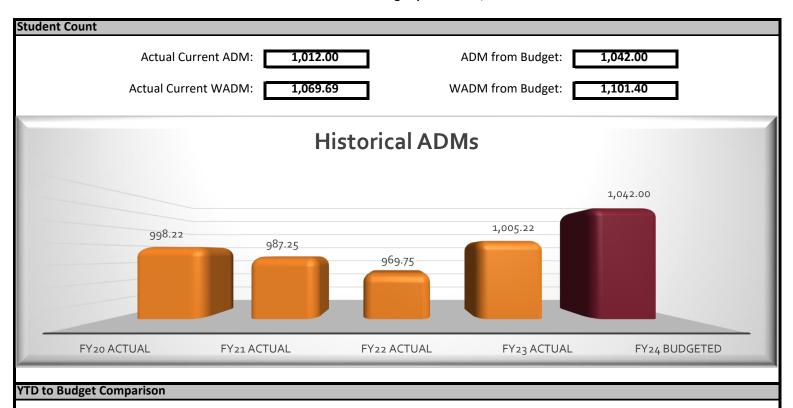

#### Overview

Currently, the Academy has an estimated enrollment of 1,027 students. This is higher than the budgeted ADM of 1,012 that was approved in June. The State is paid the Academy off of 1,042 ADM and this number will be updated in September based on the number of students enrolled at that time. The Academy did receive a portion of the Employee Retention Credit, amounting to \$1,455,286.

# Summary Income Statement Fiscal Year 2024

| Description                                                                                                 | Month<br>Activity              | Year-To-Date<br>Activity | FY24 Original<br>Budget | % of<br>Budge |
|-------------------------------------------------------------------------------------------------------------|--------------------------------|--------------------------|-------------------------|---------------|
|                                                                                                             |                                | ADM                      | 1,012.00                |               |
|                                                                                                             |                                | PPU                      | 1,101.40                |               |
|                                                                                                             |                                |                          | Targeted Percent        | 25%           |
| ENERAL EDUCATION FUND                                                                                       |                                |                          |                         |               |
| EVENUE                                                                                                      |                                |                          |                         |               |
| tate Revenue                                                                                                |                                |                          |                         |               |
| chool Land Trust                                                                                            | 29,011                         | 29,011                   | 40,669                  | 71%           |
| General Education Aid                                                                                       | 1,134,702                      | 2,327,008                | 8,576,118               | 27%           |
| T Fac. Maint                                                                                                | -                              | -                        | 145,385                 | 0%            |
| nglish Learner Cross Subs                                                                                   | -                              | -                        | 791                     | 0%            |
| Q-Compensation                                                                                              | -                              | -                        | 251,924                 | 0%            |
| iteracy Fund                                                                                                | -                              | -                        | ,<br>76,195             | 0%            |
| Charter School Lease Aid                                                                                    | -                              | -                        | 1,447,240               | 0%            |
| tate Special Education                                                                                      | -                              | 397,895                  | 1,821,282               | 229           |
| )<br>ther Aid/MDE                                                                                           | -                              | -                        | 957                     | 0%            |
| ADSIS Grant                                                                                                 | -                              | -                        | 345,756                 | 0%            |
| otal State Revenue                                                                                          | 1,163,713                      | 2,753,914                | 12,706,316              | 229           |
| ederal Revenue                                                                                              |                                |                          |                         |               |
| ederal - Title I                                                                                            | _                              | _                        | 24,058                  | 0%            |
| ederal - Title II                                                                                           | _                              | _                        | ,655                    | N/A           |
| ederal - Special Education                                                                                  | _                              | _                        | 129,005                 | 0%            |
| ederal Aid - Title IV                                                                                       | -                              | _                        | -                       | N/A           |
| SSER II                                                                                                     | _                              | _                        | -                       | N//           |
| SSER III                                                                                                    | _                              | _                        | 131,800                 | 0%            |
| otal Federal Revenue                                                                                        | -                              | -                        | 284,863                 | 0%            |
| Other Local Revenue                                                                                         |                                |                          |                         |               |
| ees from Patrons General                                                                                    | -                              | -                        | 10,000                  | 0%            |
| tudent Activity                                                                                             | -                              | -                        | -                       | N/A           |
| nterest                                                                                                     | 23,186                         | 68,304                   | 60,000                  | 114           |
| ent                                                                                                         | -                              | -                        | -                       | N/A           |
| ifts and Donations                                                                                          | 1,814                          | 6,833                    | -                       | N/A           |
| Aiscellaneous Revenue                                                                                       | 1,000                          | 1,000                    | 10,000                  | 109           |
| cost of Sales                                                                                               | -,                             | -,                       |                         | N/A           |
| undraising                                                                                                  | _                              | _                        | 4,918                   | 0%            |
| hird Party Billing/MA                                                                                       | -                              | 2,266                    | 3,200                   | 719           |
| tudent Activity - Uniform Fees                                                                              | -                              | 1,747                    | 1,200                   | 146           |
| ransportation Contract - Northern Lights                                                                    | 21,485                         | 21,485                   | 65,322                  | 339           |
| mployee Retention Credit                                                                                    | 817,934                        | 817,934                  | -                       | N/A           |
| vistrict - Fees from Patrons - Extracurricular Activities                                                   | -                              | -                        | 5,500                   | 0%            |
| ees from Patrons General - LS                                                                               | 44                             | 44                       | -                       | N/A           |
| ees from Patrons General - US                                                                               | 153                            | 153                      | -<br>-                  | N/A           |
| ower School - Athletics - Fees From Patrons                                                                 |                                |                          |                         | 55%           |
|                                                                                                             | 2,788<br>5 561                 | 10,943                   | 20,000                  |               |
| Ipper School - Athletics - Admissions                                                                       | 5,561                          | 5,561                    | 6,000                   | 93%           |
| ower School - Extracurricular Activities - Fees From Patrons Dieci School Finance, LLC Unaudited Data - For | 1,404 Management Purposes Only | 11,539                   | 21,500<br>7 of 1        | 549           |