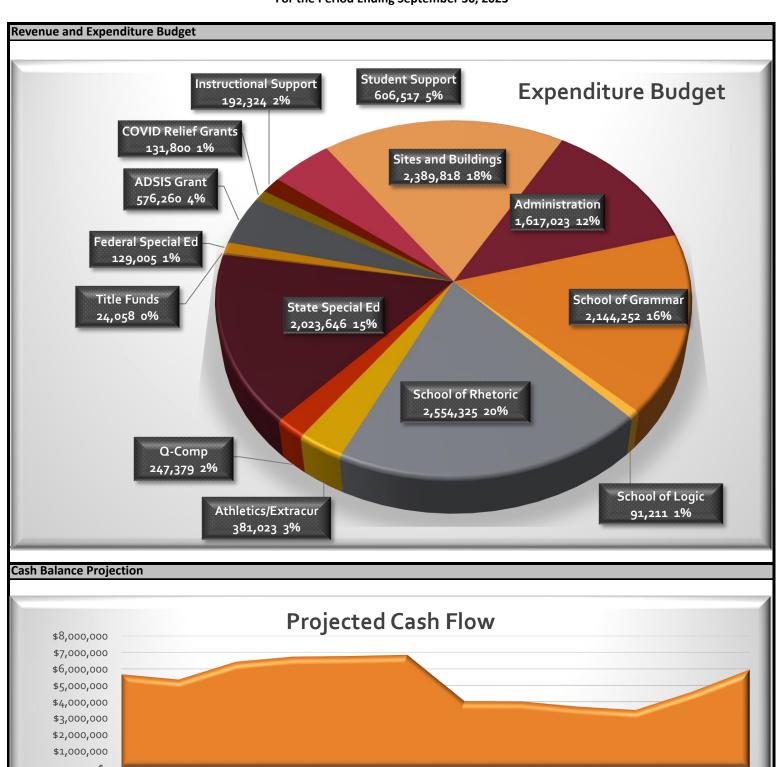

# Summary Income Statement Fiscal Year 2024

|                                                               | Month     | Year-To-Date | FY24 Original    | % of   |
|---------------------------------------------------------------|-----------|--------------|------------------|--------|
| Description                                                   | Activity  | Activity     | Budget           | Budget |
|                                                               |           | ADM          | 1,012.00         | 200800 |
|                                                               |           | PPU          | 1,101.40         |        |
|                                                               |           |              | , -              |        |
|                                                               |           |              | Targeted Percent | 25%    |
|                                                               |           |              |                  |        |
| Upper School - Extracurricular Activities - Admissions        | -         | -            | 12,000           | 0%     |
| Upper School - Athletics - Fees from Patrons                  | 168       | 34,280       | 90,000           | 38%    |
| Upper School - Extracurricular Activities - Fees From Patrons | 13,748    | 22,083       | 57,500           | 38%    |
| Total Other Local Revenue                                     | 889,283   | 1,004,171    | 367,140          | 274%   |
| Estimated Audit Accrual - Revenue                             | _         | 560,604      | _                |        |
| Estimated Addit Accidal - Neveride                            | _         | 300,004      | _                |        |
| TOTAL REVENUE                                                 | 2,052,996 | 4,318,689    | 13,358,319       | 32%    |
| EVDENDITURES                                                  |           |              |                  |        |
| EXPENDITURES Administration                                   |           |              |                  |        |
| Salaries and Wages                                            | 70,828    | 207,619      | 841,610          | 25%    |
| Benefits                                                      | 16,491    | 56,395       | 245,763          | 23%    |
| Purchased Services                                            | 39,206    | 214,836      | 365,400          | 59%    |
| Supplies                                                      | 16,210    | 53,224       | 122,750          | 43%    |
| Dues/Memberships/Interfund Transfers                          | 747       | 15,774       | 41,500           | 38%    |
| Total Administration                                          | 143,482   | 547,847      | 1,617,023        | 34%    |
|                                                               | •         | ,            |                  |        |
| School of Grammar                                             |           |              |                  |        |
| Salaries and Wages                                            | 135,782   | 374,092      | 1,565,453        | 24%    |
| Benefits                                                      | 35,684    | 99,488       | 417,199          | 24%    |
| Purchased Services                                            | 1,239     | 12,239       | 65,000           | 19%    |
| Supplies                                                      | 3,599     | 47,748       | 96,600           | 49%    |
| Equipment                                                     | -         | -            | -                | N/A    |
| Other Expenditures                                            | 485       | 485          | -                | N/A    |
| Total School of Grammar                                       | 176,790   | 534,052      | 2,144,252        | 25%    |
| School of Logic                                               |           |              |                  |        |
| Salaries and Wages                                            | 4,442     | 13,299       | 52,994           | 25%    |
| Benefits                                                      | 1,320     | 3,985        | 16,017           | 25%    |
| Purchased Services                                            | -         | 925          | 10,500           | 9%     |
| Supplies                                                      | 1,567     | 10,349       | 11,700           | 88%    |
| Total School of Logic                                         | 7,328     | 28,557       | 91,211           | 31%    |
|                                                               |           |              |                  |        |
| School of Rhetoric                                            |           |              |                  |        |
| Salaries and Wages                                            | 156,674   | 399,301      | 1,927,141        | 21%    |
| Benefits  Purchased Comises                                   | 39,181    | 112,865      | 464,184          | 24%    |
| Purchased Services                                            | 2,562     | 5,734        | 65,500           | 9%     |
| Supplies Total School of Rhetoric                             | 3,217     | 25,601       | 97,500           | 26%    |
| TOTAL SCHOOL OF KNETOLIC                                      | 201,634   | 543,502      | 2,554,325        | 21%    |

# Summary Income Statement Fiscal Year 2024

| Description                                    | Month<br>Activity | Year-To-Date<br>Activity | FY24 Original<br>Budget | % of<br>Budget |
|------------------------------------------------|-------------------|--------------------------|-------------------------|----------------|
| Description                                    | Activity          | ACTIVITY                 | 1,012.00                | Duuget         |
|                                                |                   | PPU                      | 1,101.40                |                |
|                                                |                   |                          | Targeted Percent        | 25%            |
| Athletics and Extracurricular Activities       |                   |                          |                         |                |
| Salaries and Wages                             | 29,831            | 55,226                   | 179,370                 | 31%            |
| Benefits                                       | 4,194             | 8,586                    | 35,803                  | 24%            |
| Purchased Services                             | 12,059            | 23,141                   | 103,500                 | 22%            |
| Supplies                                       | 870               | 7,032                    | 49,600                  | 14%            |
| Equipment                                      | -                 | -                        | -                       | N/A            |
| Dues/Memberships                               |                   | 3,450                    | 12,750                  | 27%            |
| Total Athletics and Extracurricular Activities | 46,955            | 97,436                   | 381,023                 | 26%            |
| Q-Comp                                         |                   |                          |                         |                |
| Salaries and Wages                             | -                 | -                        | 212,525                 | 0%             |
| Benefits                                       | -                 | -                        | 34,854                  | 0%             |
| Purchased Services                             | -                 | -                        | -                       | N/A            |
| Supplies                                       | -                 | 286                      | -                       | N/A            |
| Total Q-Comp                                   | -                 | 286                      | 247,379                 | 0%             |
| State Special Education                        |                   |                          |                         |                |
| Salaries and Wages                             | 132,082           | 295,720                  | 1,378,111               | 21%            |
| Benefits                                       | 29,110            | 62,307                   | 340,835                 | 18%            |
| Purchased Services                             | 15,058            | 16,009                   | 298,500                 | 5%             |
| Supplies                                       | 2,353             | 2,353                    | 6,200                   | 38%            |
| Total State Special Education                  | 178,603           | 376,389                  | 2,023,646               | 19%            |
| Title Funds                                    |                   |                          |                         |                |
| Title I                                        | 1,974             | 5,922                    | 24,058                  | 25%            |
| Title II                                       | -                 | -                        | -                       | N/A            |
| Title IV                                       | _                 | -                        | -                       | N/A            |
| Total Title Funds                              | 1,974             | 5,922                    | 24,058                  | 25%            |
| Federal Special Education                      |                   |                          |                         |                |
| Purchased Services                             | _                 | 5,139                    | 86,005                  | 6%             |
| Supplies                                       | 4,401             | 7,716                    | 43,000                  | 18%            |
| Total Federal Special Education                | 4,401             | 12,855                   | 129,005                 | 10%            |
| ADSIS Grant                                    |                   |                          |                         |                |
| Salaries and Wages                             | 28,983            | 84,767                   | 425,921                 | 20%            |
| Benefits                                       | 7,727             | 21,341                   | 109,839                 | 19%            |
| Supplies                                       | -                 | 23,765                   | 40,500                  | 59%            |
| Total ADSIS Grant                              | 36,711            | 129,873                  | 576,260                 | 23%            |
| Total COVID Relief Grants                      | _                 | 119,163                  | 131,800                 | 90%            |

#### Fiscal Year 2024

|                                      | Month     | Year-To-Date | FY24 Original    | % of   |
|--------------------------------------|-----------|--------------|------------------|--------|
| Description                          | Activity  | Activity     | Budget           | Budget |
|                                      |           | ADM          | 1,012.00         | _      |
|                                      |           | PPU          | 1,101.40         |        |
|                                      |           |              | Targeted Percent | 25%    |
| Instructional Support                |           |              |                  |        |
| Salaries and Wages                   | 13,700    | 35,474       | 131,811          | 27%    |
| Benefits                             | 3,183     | 8,328        | 35,962           | 23%    |
| Purchased Services                   | 463       | 1,361        | 16,800           | 8%     |
| Supplies                             | 2,546     | 6,354        | 7,750            | 82%    |
| Total Instructional Support Services | 19,891    | 51,518       | 192,324          | 27%    |
| Student Support                      |           |              |                  |        |
| Salaries and Wages                   | 8,724     | 31,149       | 95,836           | 33%    |
| Benefits                             | 2,508     | 7,590        | 29,896           | 25%    |
| Purchased Services                   | 44,303    | 148,789      | 475,910          | 31%    |
| Supplies                             | 6,414     | 6,414        | 4,875            | 132%   |
| Total Student Support                | 61,948    | 193,942      | 606,517          | 32%    |
| Operations and Maintenance           |           |              |                  |        |
| Salaries and Wages                   | 5,554     | 23,197       | 81,560           | 28%    |
| Benefits                             | 1,304     | 5,052        | 19,150           | 26%    |
| Purchased Services                   | 78,758    | 228,608      | 545,064          | 42%    |
| Facility Lease Payment               | 120,057   | 358,634      | 1,608,044        | 22%    |
| Supplies                             | 10,526    | 38,120       | 60,000           | 64%    |
| Equipment                            | -         | 12,948       | 76,000           | 17%    |
| Total Operations and Maintenance     | 216,199   | 666,560      | 2,389,818        | 28%    |
| TOTAL EXPENDITURES                   | 1,095,917 | 3,307,901    | 13,108,641       | 25%    |
| Audit Accrual - Expenditures         | -         | -            | -                |        |
| Board Assigned Expenditures          |           |              |                  |        |
| Professional Development/Wellness    | _         | -            | -                | N/A    |
| Total Board Assigned Expenditures    | -         | -            | -                | N/A    |
| NET INCOME - GENERAL EDUCATION FUND  | 957,079   | 1,010,788    | 249,678          |        |