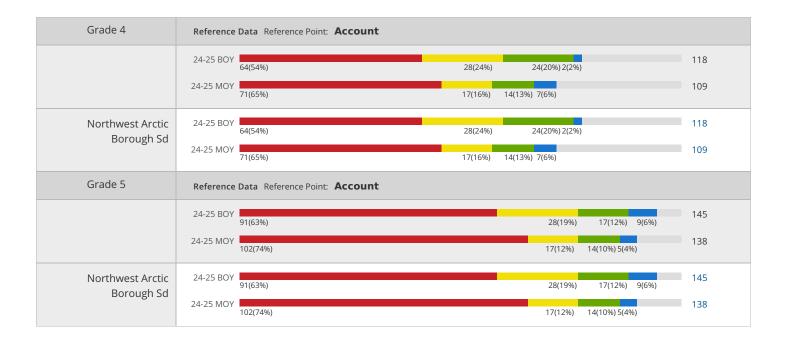

## Comparing Measures: DIBELS 8th Edition View **Population** Time Measure Segment Results by: District Show Students Enrolled: On Test Day School Year: 2024-2025 Measure: All Measures Grade Divider: On Grade: 6 Grades Period: 24-25 MOY Level Filter: All Levels District: Northwest Arctic Borough Sd Northwest Arctic Borough Sd Current as of 01/09/2025 ▶ Northwest Arctic Borough Sd ▶ Grade K Measures 20% 40% 60% 80% **Total Students** 24-25 MOY Composite Score 125 66(53%) 18(14%) 27(22%) 14(11%) Letter Names (LNF) 24-25 MOY 125 70(56%) 13(10%) 42(34%) 125 Phonemic Awareness 24-25 MOY 81(65%) 17(14%) 13(10%) (PSF) Letter Sounds (NWF-24-25 MOY 125 67(54%) 25(20%) 24(19%) 9(7%) CLS) Decoding (NWF-WRC) 24-25 MOY 125 62(50%) 19(15%) 28(22%) 16(13%) Word Reading (WRF) 24-25 MOY 125 41(33%) 15(12%) 35(28%) 26(21%) Spelling 24-25 MOY 2(100%) 24-25 MOY RAN 15(19%) 16(21%) 46(60%) LOW RISK 24-25 MOY 14(18%) Risk Indicator 63(82%) ▶ Grade 1 **Total Students** Measures Composite Score 24-25 MOY 62(55%) 29(25%) 15(13%) 8(7%) 24-25 MOY Letter Names (LNF) 114 23(20%) 60(53%) 22(19%) 9(8%) Phonemic Awareness 44(38%) 24-25 MOY 114 24(21%) 18(16%) (PSF) Letter Sounds (NWF-24-25 MOY 114 62(54%) 24(21%) 9(8%) 19(17%) CLS) Decoding (NWF-WRC) 24-25 MOY 114 53(47%) 21(18%) 30(26%) 10(9%) Word Reading (WRF) 24-25 MOY 114 62(54%) 25(22%) 18(16%) 9(8%) 24-25 MOY **Reading Accuracy** 114 69(61%) 29(25%) 16(14%) (ORF-Accu)