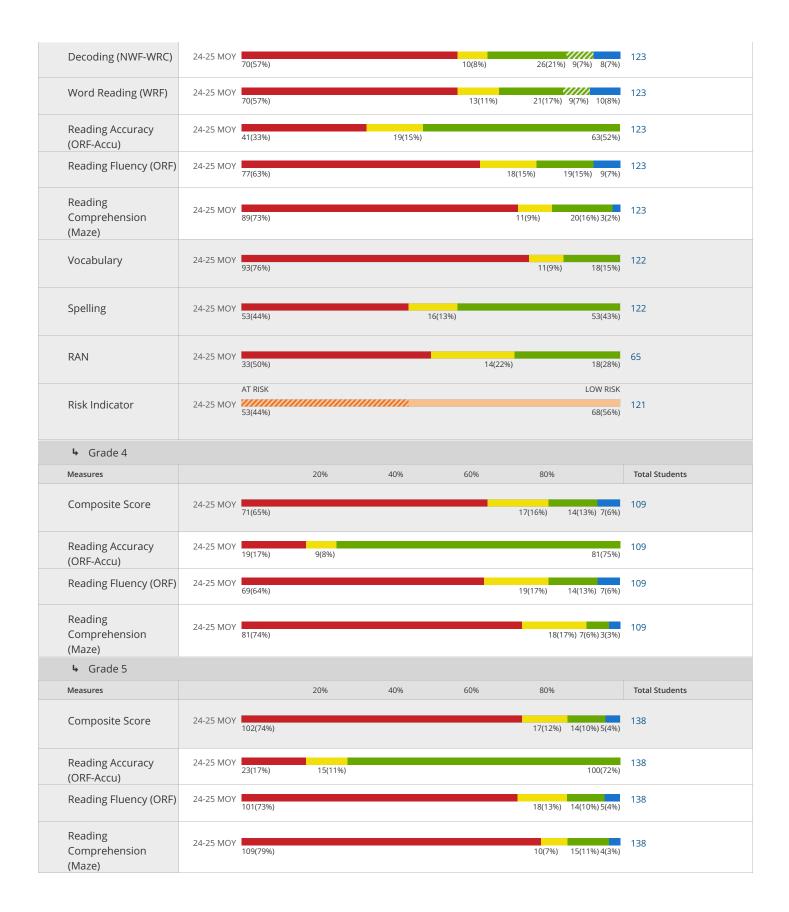

## Comparing Measures: DIBELS 8th Edition View **Population** Time Measure Segment Results by: District Show Students Enrolled: On Test Day School Year: 2024-2025 Measure: All Measures Grade Divider: On Grade: 6 Grades Period: 24-25 MOY Level Filter: All Levels District: Northwest Arctic Borough Sd Northwest Arctic Borough Sd Current as of 01/09/2025 ▶ Northwest Arctic Borough Sd ▶ Grade K Measures 20% 40% 60% 80% **Total Students** 24-25 MOY Composite Score 125 66(53%) 18(14%) 27(22%) 14(11%) Letter Names (LNF) 24-25 MOY 125 70(56%) 13(10%) 42(34%) 125 Phonemic Awareness 24-25 MOY 81(65%) 17(14%) 13(10%) (PSF) Letter Sounds (NWF-24-25 MOY 125 67(54%) 25(20%) 24(19%) 9(7%) CLS) Decoding (NWF-WRC) 24-25 MOY 125 62(50%) 19(15%) 28(22%) 16(13%) Word Reading (WRF) 24-25 MOY 125 41(33%) 15(12%) 35(28%) 26(21%) Spelling 24-25 MOY 2(100%) 24-25 MOY RAN 15(19%) 16(21%) 46(60%) LOW RISK 24-25 MOY 14(18%) Risk Indicator 63(82%) ▶ Grade 1 **Total Students** Measures Composite Score 24-25 MOY 62(55%) 29(25%) 15(13%) 8(7%) 24-25 MOY Letter Names (LNF) 114 23(20%) 60(53%) 22(19%) 9(8%) Phonemic Awareness 44(38%) 24-25 MOY 114 24(21%) 18(16%) (PSF) Letter Sounds (NWF-24-25 MOY 114 62(54%) 24(21%) 9(8%) 19(17%) CLS) Decoding (NWF-WRC) 24-25 MOY 114 53(47%) 21(18%) 30(26%) 10(9%) Word Reading (WRF) 24-25 MOY 114 62(54%) 25(22%) 18(16%) 9(8%) 24-25 MOY **Reading Accuracy** 114 69(61%) 29(25%) 16(14%) (ORF-Accu)