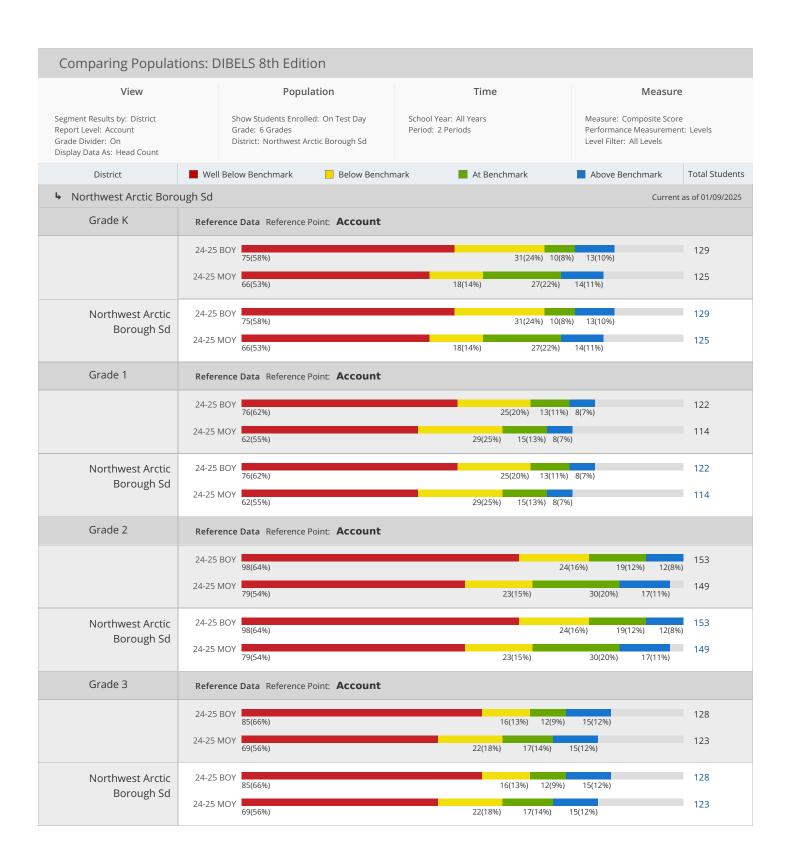

## Comparing Measures: DIBELS 8th Edition View **Population** Time Measure Segment Results by: District Show Students Enrolled: On Test Day School Year: 2024-2025 Measure: All Measures Grade Divider: On Grade: 6 Grades Period: 24-25 MOY Level Filter: All Levels District: Northwest Arctic Borough Sd Northwest Arctic Borough Sd Current as of 01/09/2025 ▶ Northwest Arctic Borough Sd ▶ Grade K Measures 20% 40% 60% 80% **Total Students** 24-25 MOY Composite Score 125 66(53%) 18(14%) 27(22%) 14(11%) Letter Names (LNF) 24-25 MOY 125 70(56%) 13(10%) 42(34%) 125 Phonemic Awareness 24-25 MOY 81(65%) 17(14%) 13(10%) (PSF) Letter Sounds (NWF-24-25 MOY 125 67(54%) 25(20%) 24(19%) 9(7%) CLS) Decoding (NWF-WRC) 24-25 MOY 125 62(50%) 19(15%) 28(22%) 16(13%) Word Reading (WRF) 24-25 MOY 125 41(33%) 15(12%) 35(28%) 26(21%) Spelling 24-25 MOY 2(100%) 24-25 MOY RAN 15(19%) 16(21%) 46(60%) LOW RISK 24-25 MOY 14(18%) Risk Indicator 63(82%) ▶ Grade 1 **Total Students** Measures Composite Score 24-25 MOY 62(55%) 29(25%) 15(13%) 8(7%) 24-25 MOY Letter Names (LNF) 114 23(20%) 60(53%) 22(19%) 9(8%) Phonemic Awareness 44(38%) 24-25 MOY 114 24(21%) 18(16%) (PSF) Letter Sounds (NWF-24-25 MOY 114 62(54%) 24(21%) 9(8%) 19(17%) CLS) Decoding (NWF-WRC) 24-25 MOY 114 53(47%) 21(18%) 30(26%) 10(9%) Word Reading (WRF) 24-25 MOY 114 62(54%) 25(22%) 18(16%) 9(8%) 24-25 MOY **Reading Accuracy** 114 69(61%) 29(25%) 16(14%) (ORF-Accu)