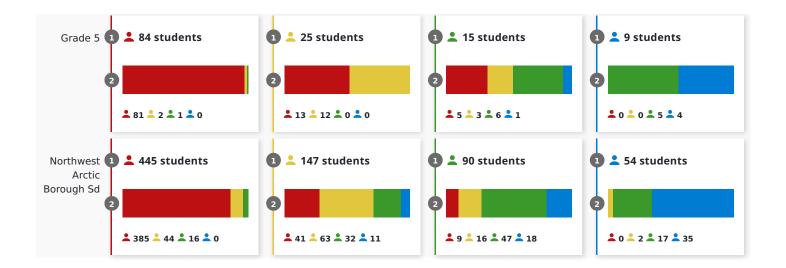

## Comparing Measures: DIBELS 8th Edition View **Population** Time Measure Segment Results by: District Show Students Enrolled: On Test Day School Year: 2024-2025 Measure: All Measures Grade Divider: On Grade: 6 Grades Period: 24-25 MOY Level Filter: All Levels District: Northwest Arctic Borough Sd Northwest Arctic Borough Sd Current as of 01/09/2025 ▶ Northwest Arctic Borough Sd ▶ Grade K Measures 20% 40% 60% 80% **Total Students** 24-25 MOY Composite Score 125 66(53%) 18(14%) 27(22%) 14(11%) Letter Names (LNF) 24-25 MOY 125 70(56%) 13(10%) 42(34%) 125 Phonemic Awareness 24-25 MOY 81(65%) 17(14%) 13(10%) (PSF) Letter Sounds (NWF-24-25 MOY 125 67(54%) 25(20%) 24(19%) 9(7%) CLS) Decoding (NWF-WRC) 24-25 MOY 125 62(50%) 19(15%) 28(22%) 16(13%) Word Reading (WRF) 24-25 MOY 125 41(33%) 15(12%) 35(28%) 26(21%) Spelling 24-25 MOY 2(100%) 24-25 MOY RAN 15(19%) 16(21%) 46(60%) LOW RISK 24-25 MOY 14(18%) Risk Indicator 63(82%) ▶ Grade 1 **Total Students** Measures Composite Score 24-25 MOY 62(55%) 29(25%) 15(13%) 8(7%) 24-25 MOY Letter Names (LNF) 114 23(20%) 60(53%) 22(19%) 9(8%) Phonemic Awareness 44(38%) 24-25 MOY 114 24(21%) 18(16%) (PSF) Letter Sounds (NWF-24-25 MOY 114 62(54%) 24(21%) 9(8%) 19(17%) CLS) Decoding (NWF-WRC) 24-25 MOY 114 53(47%) 21(18%) 30(26%) 10(9%) Word Reading (WRF) 24-25 MOY 114 62(54%) 25(22%) 18(16%) 9(8%) 24-25 MOY **Reading Accuracy** 114 69(61%) 29(25%) 16(14%) (ORF-Accu)