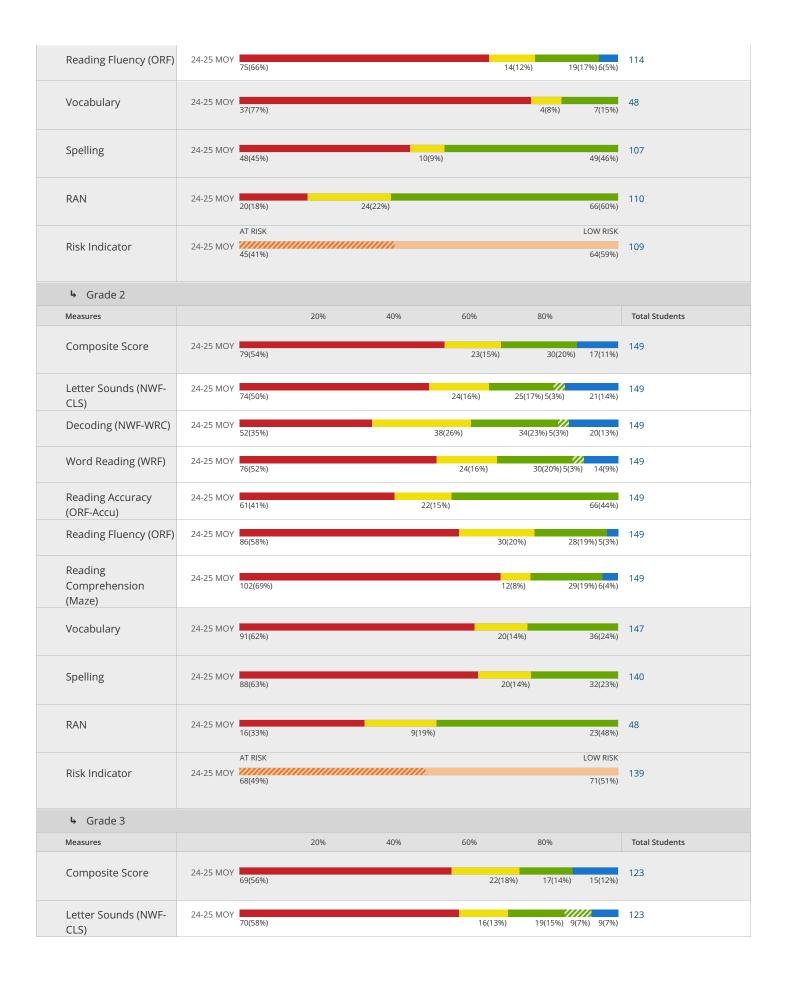

## Comparing Measures: DIBELS 8th Edition View **Population** Time Measure Segment Results by: District Show Students Enrolled: On Test Day School Year: 2024-2025 Measure: All Measures Grade Divider: On Grade: 6 Grades Period: 24-25 MOY Level Filter: All Levels District: Northwest Arctic Borough Sd Northwest Arctic Borough Sd Current as of 01/09/2025 ▶ Northwest Arctic Borough Sd ▶ Grade K Measures 20% 40% 60% 80% **Total Students** 24-25 MOY Composite Score 125 66(53%) 18(14%) 27(22%) 14(11%) Letter Names (LNF) 24-25 MOY 125 70(56%) 13(10%) 42(34%) 125 Phonemic Awareness 24-25 MOY 81(65%) 17(14%) 13(10%) (PSF) Letter Sounds (NWF-24-25 MOY 125 67(54%) 25(20%) 24(19%) 9(7%) CLS) Decoding (NWF-WRC) 24-25 MOY 125 62(50%) 19(15%) 28(22%) 16(13%) Word Reading (WRF) 24-25 MOY 125 41(33%) 15(12%) 35(28%) 26(21%) Spelling 24-25 MOY 2(100%) 24-25 MOY RAN 15(19%) 16(21%) 46(60%) LOW RISK 24-25 MOY 14(18%) Risk Indicator 63(82%) ▶ Grade 1 **Total Students** Measures Composite Score 24-25 MOY 62(55%) 29(25%) 15(13%) 8(7%) 24-25 MOY Letter Names (LNF) 114 23(20%) 60(53%) 22(19%) 9(8%) Phonemic Awareness 44(38%) 24-25 MOY 114 24(21%) 18(16%) (PSF) Letter Sounds (NWF-24-25 MOY 114 62(54%) 24(21%) 9(8%) 19(17%) CLS) Decoding (NWF-WRC) 24-25 MOY 114 53(47%) 21(18%) 30(26%) 10(9%) Word Reading (WRF) 24-25 MOY 114 62(54%) 25(22%) 18(16%) 9(8%) 24-25 MOY **Reading Accuracy** 114 69(61%) 29(25%) 16(14%) (ORF-Accu)