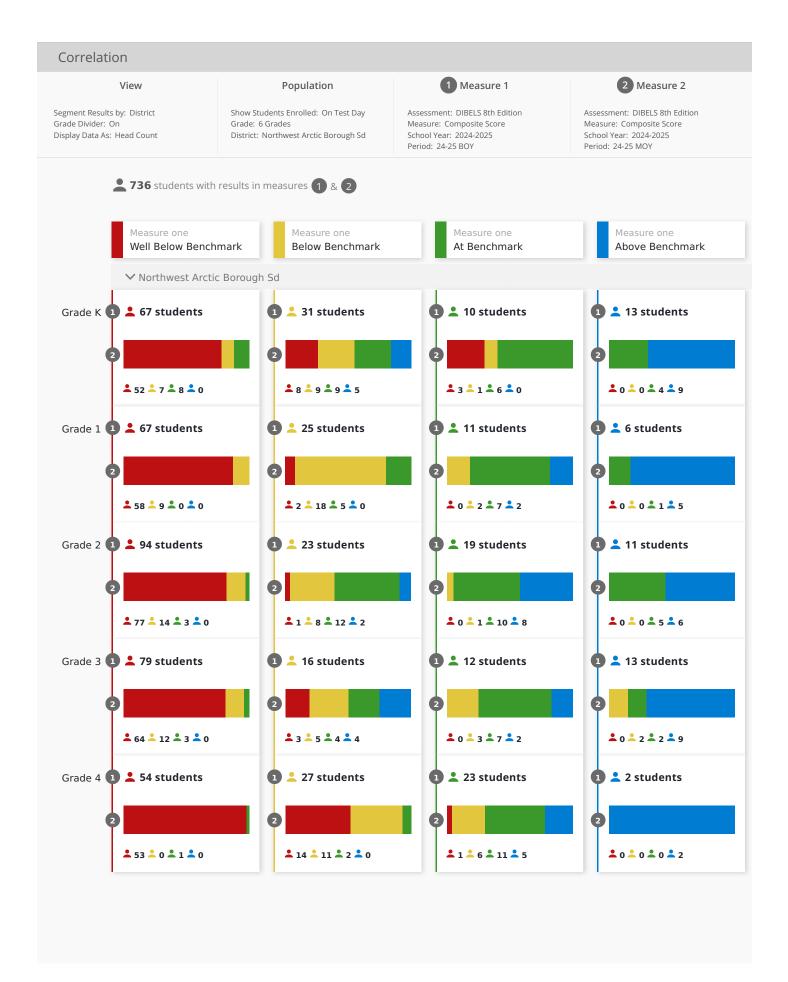

## Comparing Measures: DIBELS 8th Edition View **Population** Time Measure Segment Results by: District Show Students Enrolled: On Test Day School Year: 2024-2025 Measure: All Measures Grade Divider: On Grade: 6 Grades Period: 24-25 MOY Level Filter: All Levels District: Northwest Arctic Borough Sd Northwest Arctic Borough Sd Current as of 01/09/2025 ▶ Northwest Arctic Borough Sd ▶ Grade K Measures 20% 40% 60% 80% **Total Students** 24-25 MOY Composite Score 125 66(53%) 18(14%) 27(22%) 14(11%) Letter Names (LNF) 24-25 MOY 125 70(56%) 13(10%) 42(34%) 125 Phonemic Awareness 24-25 MOY 81(65%) 17(14%) 13(10%) (PSF) Letter Sounds (NWF-24-25 MOY 125 67(54%) 25(20%) 24(19%) 9(7%) CLS) Decoding (NWF-WRC) 24-25 MOY 125 62(50%) 19(15%) 28(22%) 16(13%) Word Reading (WRF) 24-25 MOY 125 41(33%) 15(12%) 35(28%) 26(21%) Spelling 24-25 MOY 2(100%) 24-25 MOY RAN 15(19%) 16(21%) 46(60%) LOW RISK 24-25 MOY 14(18%) Risk Indicator 63(82%) ▶ Grade 1 **Total Students** Measures Composite Score 24-25 MOY 62(55%) 29(25%) 15(13%) 8(7%) 24-25 MOY Letter Names (LNF) 114 23(20%) 60(53%) 22(19%) 9(8%) Phonemic Awareness 44(38%) 24-25 MOY 114 24(21%) 18(16%) (PSF) Letter Sounds (NWF-24-25 MOY 114 62(54%) 24(21%) 9(8%) 19(17%) CLS) Decoding (NWF-WRC) 24-25 MOY 114 53(47%) 21(18%) 30(26%) 10(9%) Word Reading (WRF) 24-25 MOY 114 62(54%) 25(22%) 18(16%) 9(8%) 24-25 MOY **Reading Accuracy** 114 69(61%) 29(25%) 16(14%) (ORF-Accu)