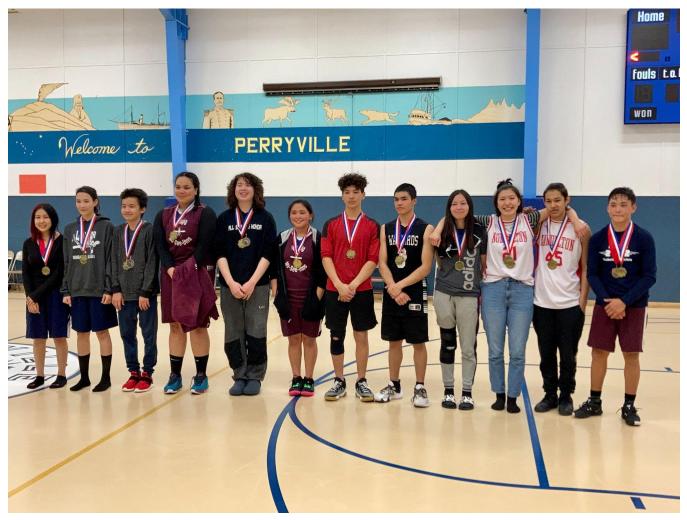

Playing Enogooks

101 Jensen Drive King Salmon, AK 99613 907-246-4280 1617 S Industrial Way #1 Palmer, AK 99645 907-745-7090

2022 All-Tourney Team

101 Jensen Drive King Salmon, AK 99613 907-246-4280 1617 S Industrial Way #1 Palmer, AK 99645 907-745-7090