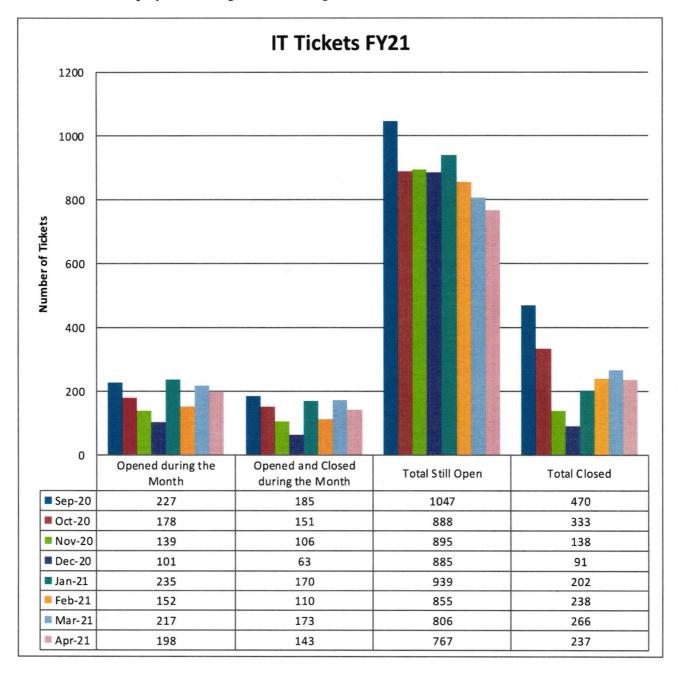

The below chart reflects tickets opened by faculty and staff for each month in FY21. The following list percentages for each category for the 767 tickets still open in April:

- 90% MIS Banner system
- 4% Equipment, classroom/office computers, printers, scanners, telephones
- 1% System Maintenance
- 5% Employment changes and Training