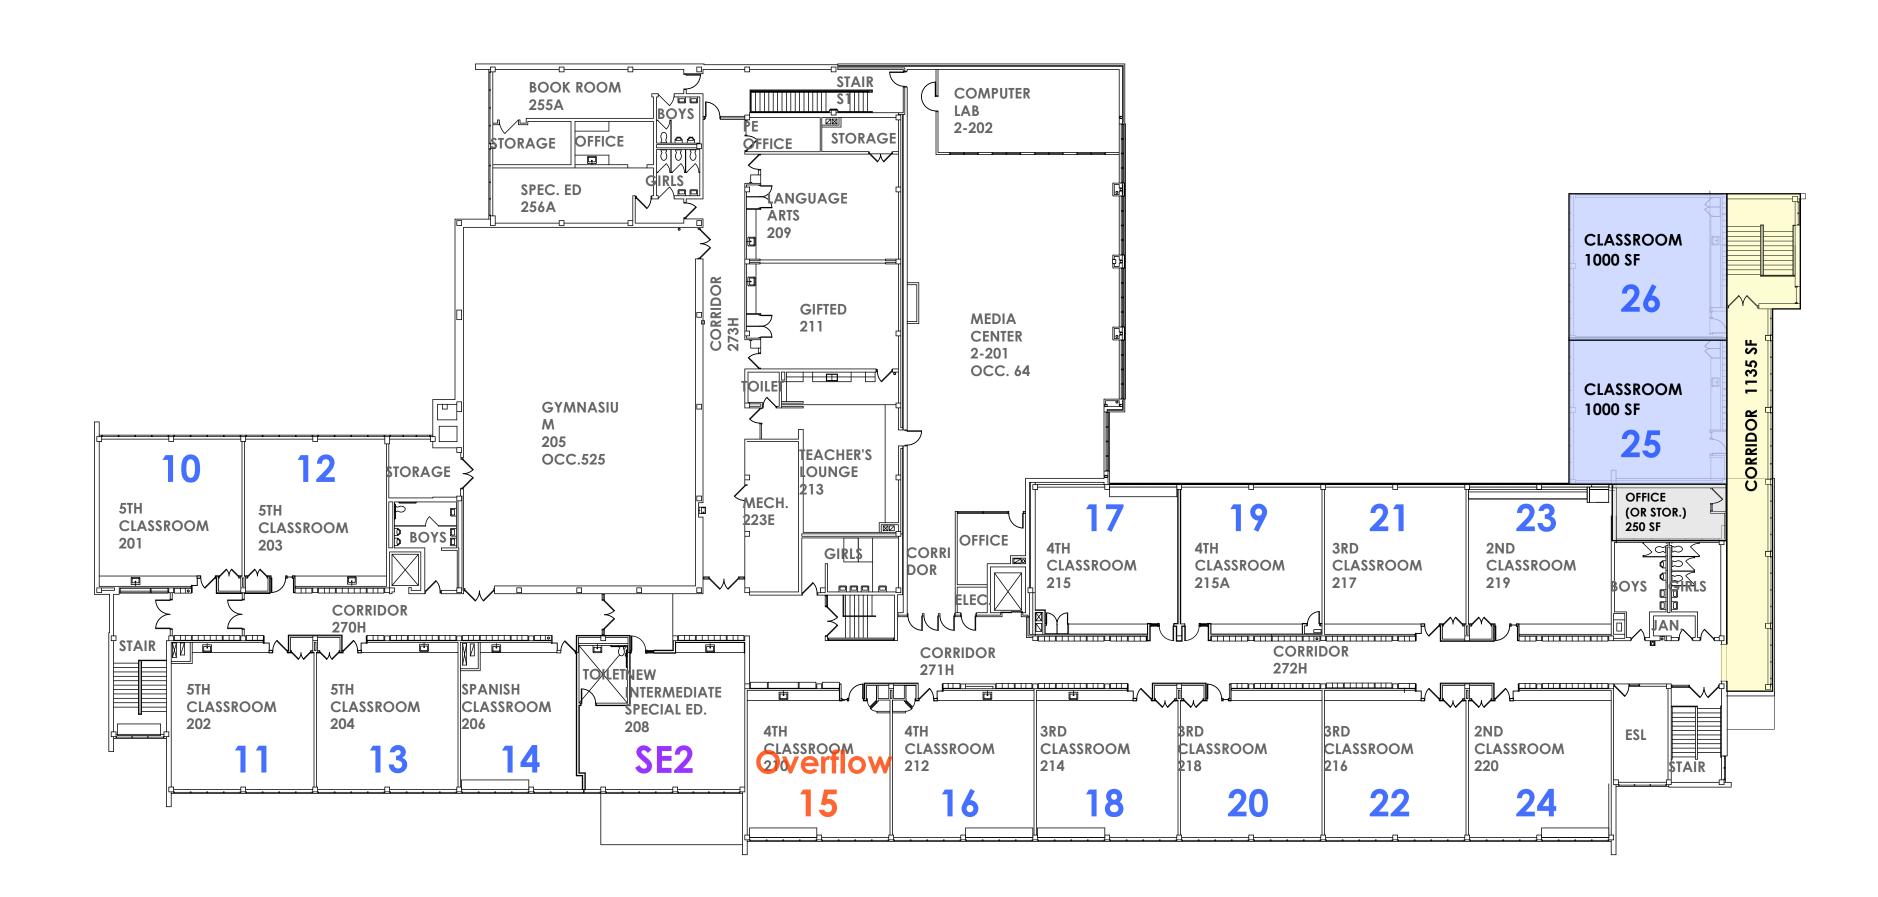

## ADDITION TO EAST: 2-STORY 4 CLASSROOM SINGLE LOADED CORRIDOR

| EXISTING CLASSROOM COUNT: |    | AFTER ADDITION AND RENO: |
|---------------------------|----|--------------------------|
| GENERAL CLASSROOM (#): 22 |    | 26                       |
| KINDERGARTEN (K):         | 5  | 5                        |
| SPECIAL ED (SP):          | 2  | 2                        |
| TOTAL:                    | 29 | 33                       |

| COLOR KEY:                 | NEW CONSTRUCTION AREA: | RENOVATION AREA: |  |
|----------------------------|------------------------|------------------|--|
| NEW CLASSROOM              | 4,000 SF               |                  |  |
| RENOVATED CLASSROOM        |                        | 2,200 SF         |  |
| NEW KINDERGARTEN CLASSROOM |                        |                  |  |
| RENOVATED KINDERGARTEN CLA | ASSROOM                |                  |  |
| NEW SPECIAL EDUCATION      |                        |                  |  |
| RENOVATED SPECIAL EDUCATIO | 1,000 SF               |                  |  |
| RENOVATED ADMIN OFFICE     |                        |                  |  |
| NEW CORRIDOR               | 2,535 SF               |                  |  |
| NEW STORAGE OR OFFICE      | 250 SF                 |                  |  |
| NEW TOILET                 |                        | 400 SF           |  |
| NEW ROOF GARDEN            |                        |                  |  |
| TOTAL A                    | AREA: 6,785 SF         | 3,600 SF         |  |

## SECOND FLOOR PLAN