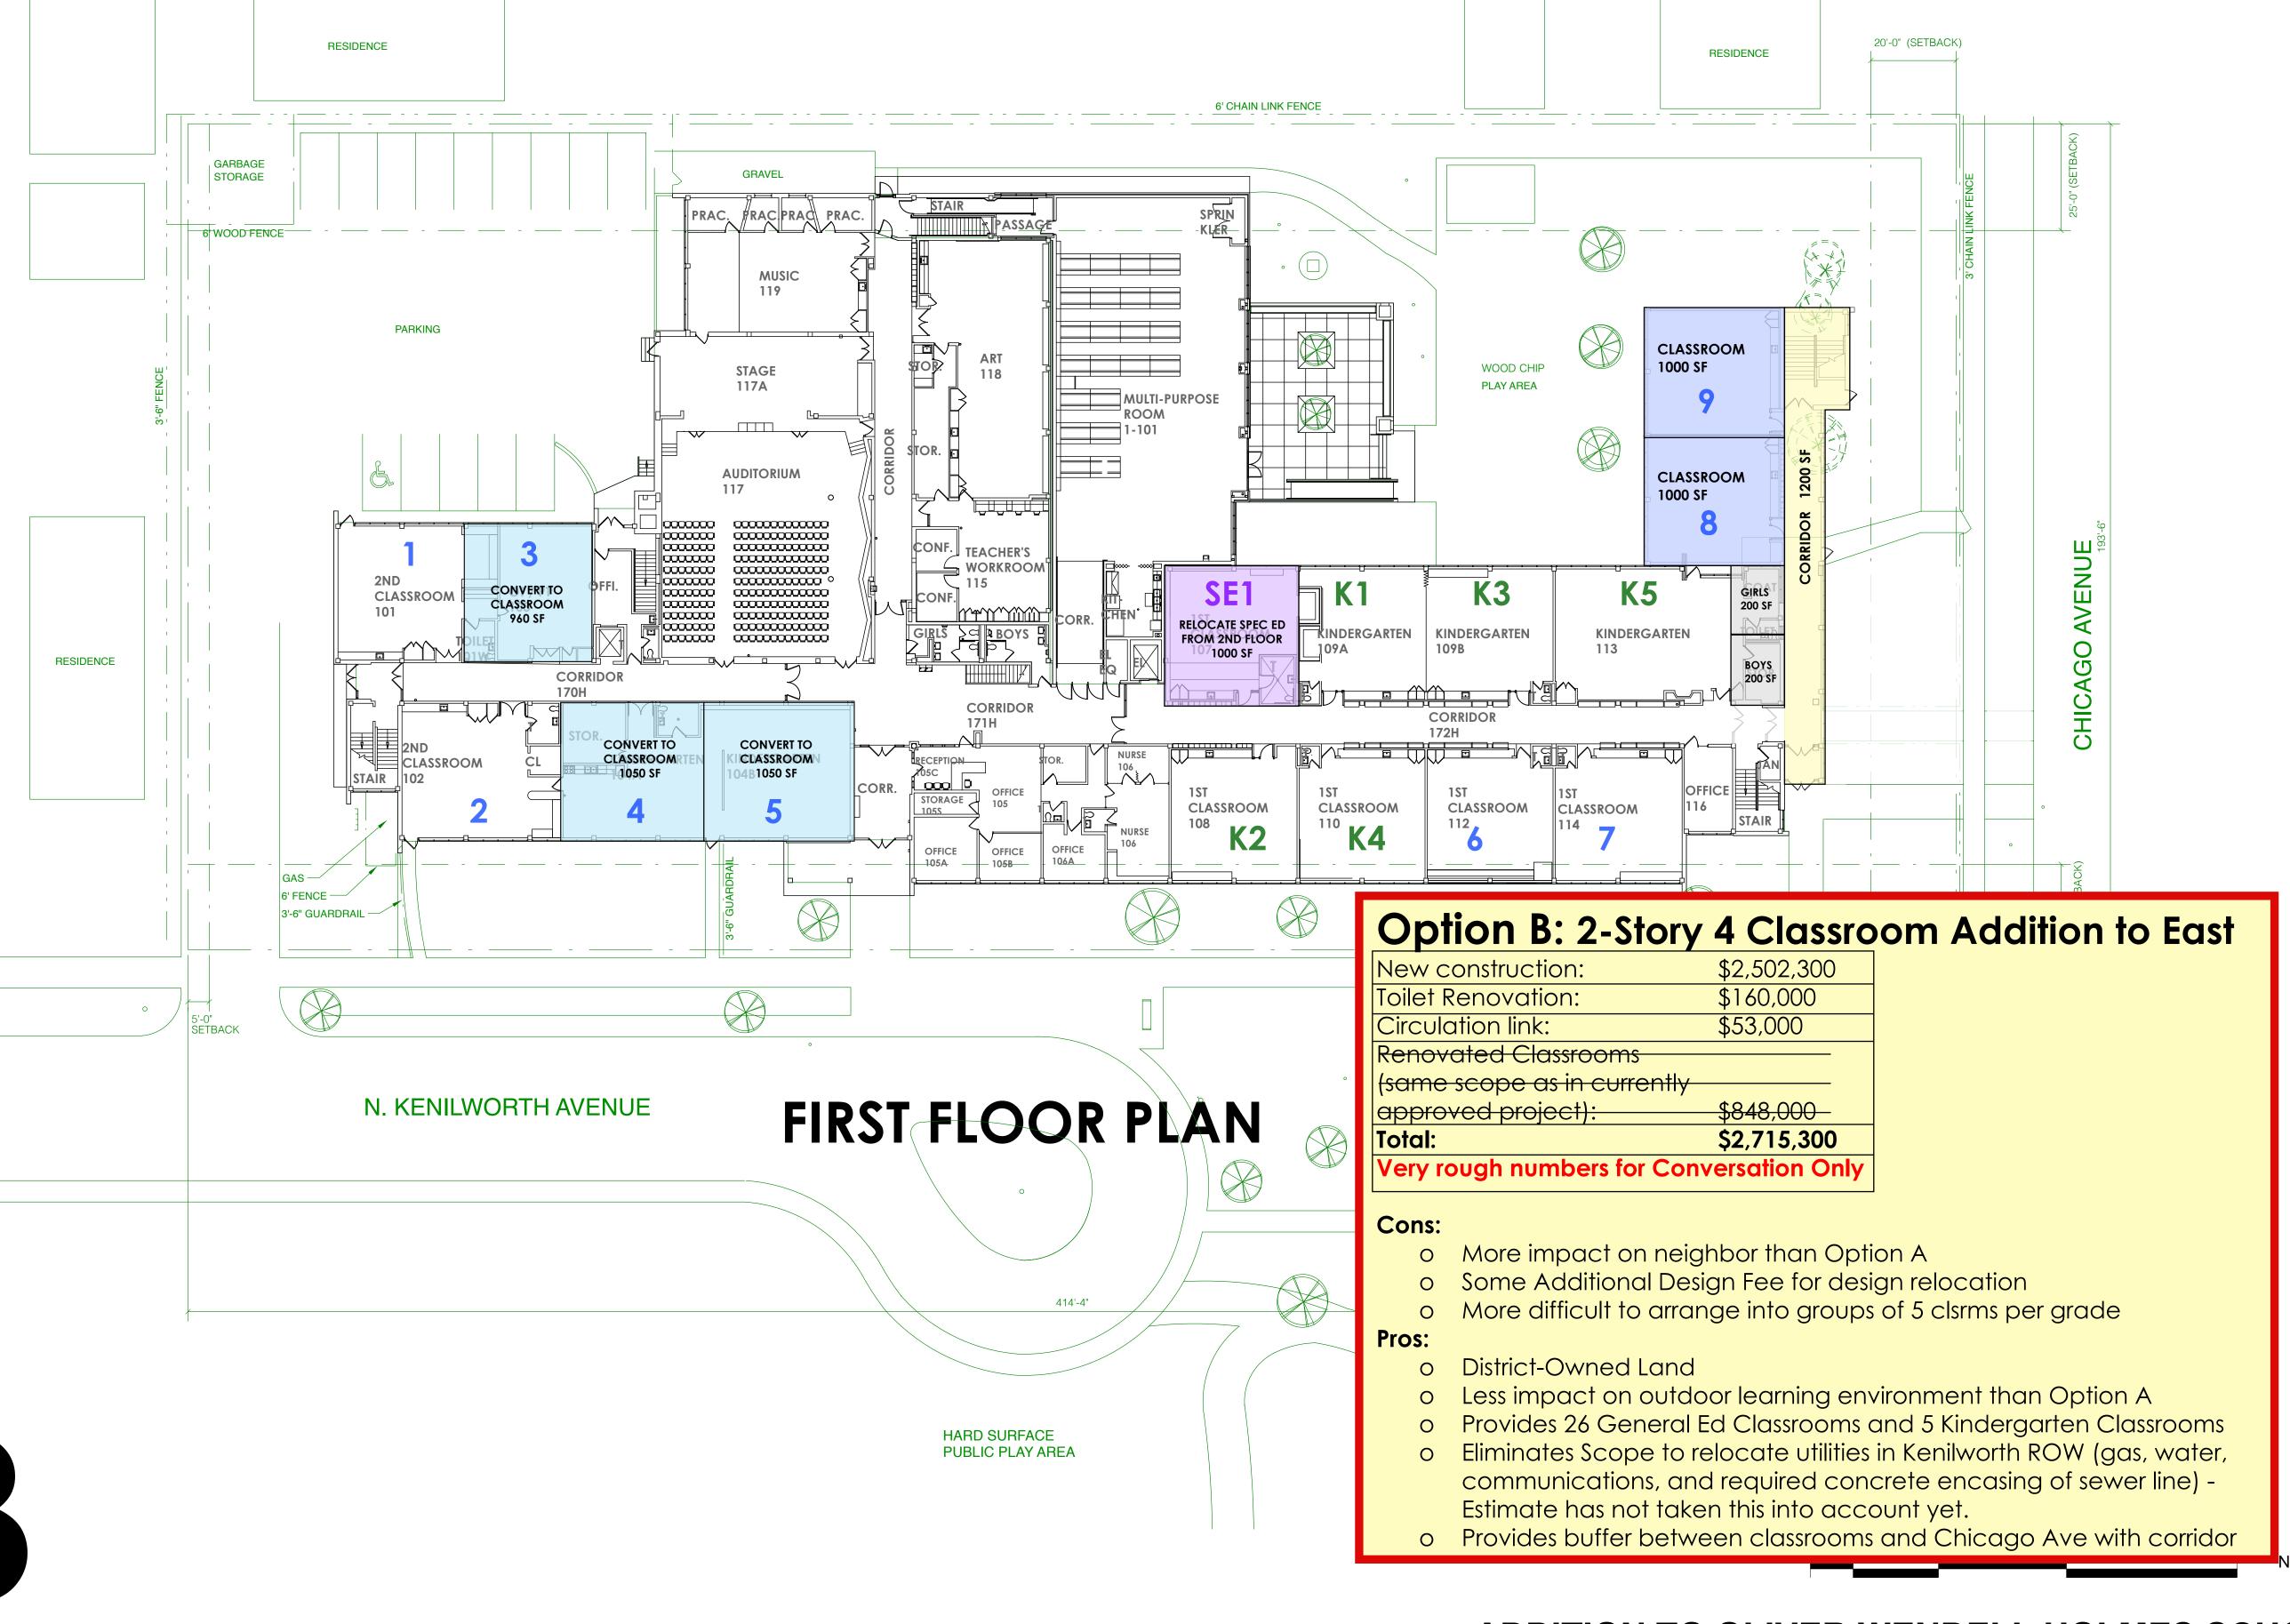

## ADDITION TO EAST: 2-STORY 4 CLASSROOM SINGLE LOADED CORRIDOR

| EXISTING CLASSROOM COUNT: |    | AFTER ADDITION AND RENO: |
|---------------------------|----|--------------------------|
| GENERAL CLASSROOM (#): 22 |    | 26                       |
| KINDERGARTEN (K):         | 5  | 5                        |
| SPECIAL ED (SP):          | 2  | 2                        |
| TOTAL:                    | 29 | 33                       |

| COLOR KEY:                 | NEW CONSTRUCTION AREA: | RENOVATION AREA: |  |
|----------------------------|------------------------|------------------|--|
| NEW CLASSROOM              | 4,000 SF               |                  |  |
| RENOVATED CLASSROOM        |                        | 2,200 SF         |  |
| NEW KINDERGARTEN CLASSROOM |                        |                  |  |
| RENOVATED KINDERGARTEN CLA | ASSROOM                |                  |  |
| NEW SPECIAL EDUCATION      |                        |                  |  |
| RENOVATED SPECIAL EDUCATIO | 1,000 SF               |                  |  |
| RENOVATED ADMIN OFFICE     |                        |                  |  |
| NEW CORRIDOR               | 2,535 SF               |                  |  |
| NEW STORAGE OR OFFICE      | 250 SF                 |                  |  |
| NEW TOILET                 |                        | 400 SF           |  |
| NEW ROOF GARDEN            |                        |                  |  |
| TOTAL A                    | AREA: 6,785 SF         | 3,600 SF         |  |