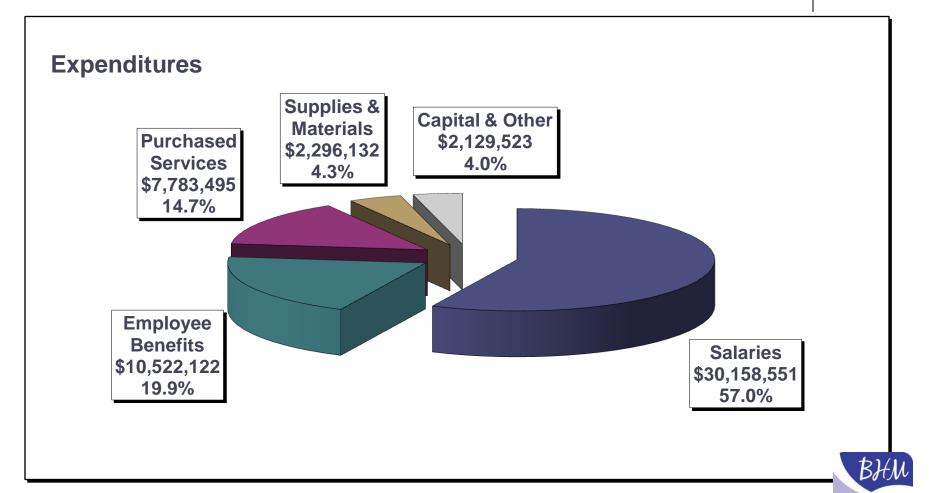

Estimated Fund Balance @ 6/30/11\*

\$11,201,098

Revenue

\$53,388,248

**Expenditures** 

(\$52,889,823)

Estimated Fund Balance @ 6/30/12\*

\$11,699,523