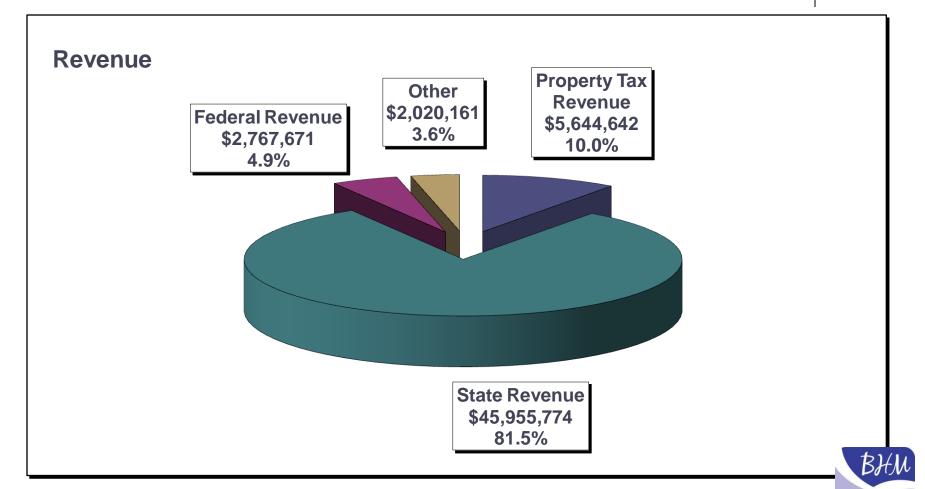

Estimated Fund Balance @ 6/30/11\*

\$11,201,098

Revenue

\$53,388,248

**Expenditures** 

(\$52,889,823)

Estimated Fund Balance @ 6/30/12\*

\$11,699,523