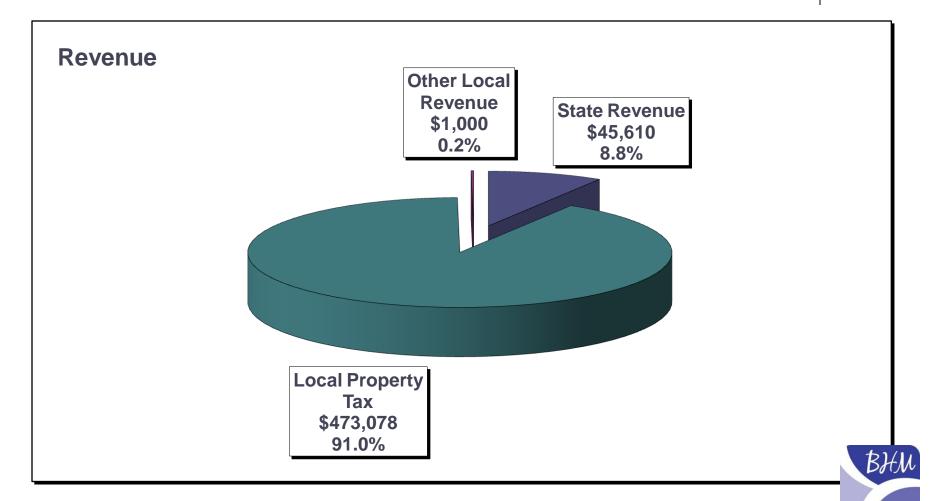

### ISD 877 BHM 2011-2012 OPEB DEBT SERVICE

Estimated Fund Balance @ 6/30/11

\$41,438

Revenue

\$519,688

Expenditures

(\$495,488)

Estimated Fund Balance @ 6/30/12

\$65,638

### ISD 877 BHM 2011-2012 OPEB DEBT SERVICE