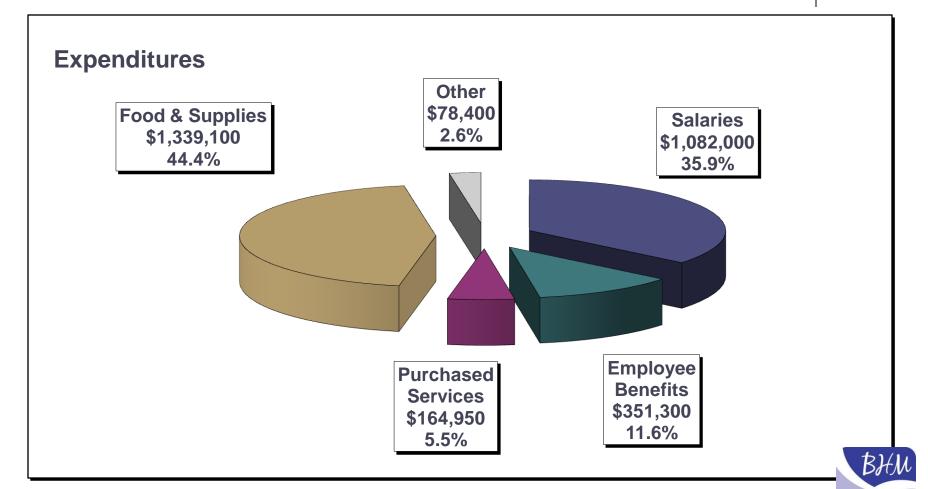

### ISD 877 BHM 2011-2012 FOOD SERVICE

Estimated Fund Balance @ 6/30/11

\$155,842

Revenue

\$3,029,150

Expenditures

(\$3,015,750)

Estimated Fund Balance @ 6/30/12

\$169,242

### ISD 877 BHM 2011-2012 FOOD SERVICE