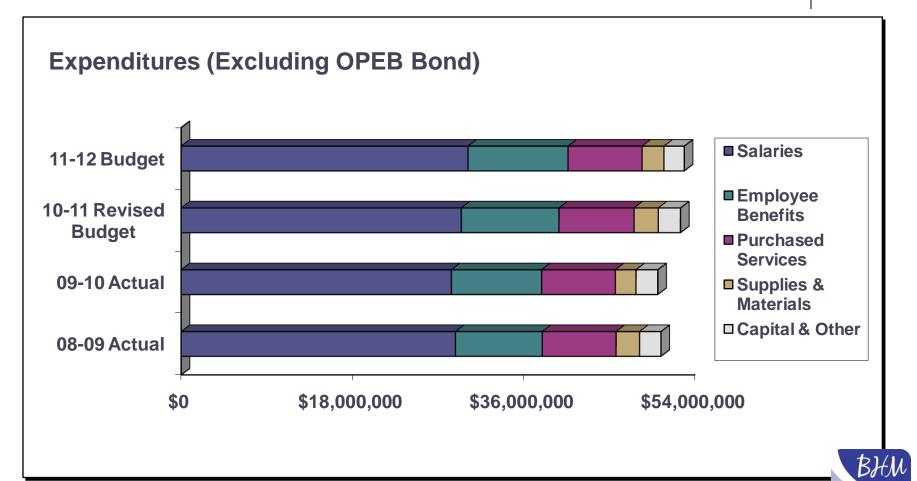

Estimated Fund Balance @ 6/30/11\*

\$11,201,098

Revenue

\$53,388,248

**Expenditures** 

(\$52,889,823)

Estimated Fund Balance @ 6/30/12\*

\$11,699,523

#### **Unreserved/Undesignated Fund Balance Projection**

|              | 6/30/09      | 6/30/10      | 6/30/11      | 6/30/12      |
|--------------|--------------|--------------|--------------|--------------|
| Fund Balance | \$4,278,722  | \$6,151,513  | \$6,198,420  | \$7,691,324  |
| Expenditures | \$50,444,184 | \$59,821,245 | \$52,494,425 | \$52,889,823 |
| % of Exp.    | 8.48%        | 10.28%       | 11.81%       | 14.54%       |