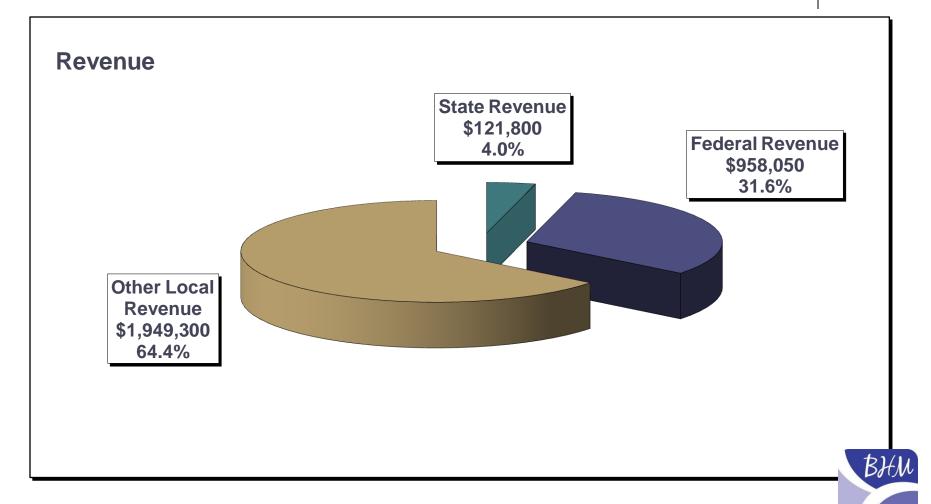

### ISD 877 BHM 2011-2012 FOOD SERVICE

Estimated Fund Balance @ 6/30/11

\$155,842

Revenue

\$3,029,150

Expenditures

(\$3,015,750)

Estimated Fund Balance @ 6/30/12

\$169,242

### ISD 877 BHM 2011-2012 FOOD SERVICE