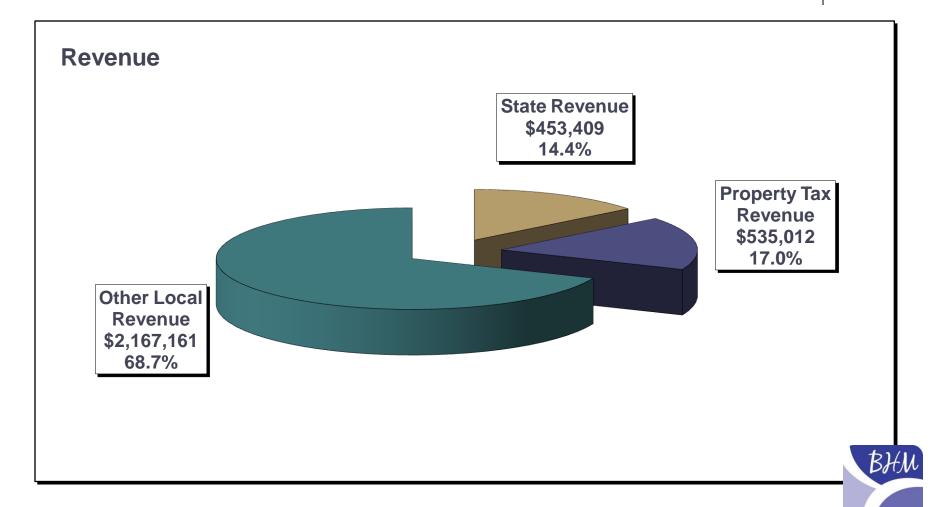

# ISD 877 BHM 2011-2012 COMMUNITY SERVICE

Estimated Fund Balance @ 6/30/11\*

\$266,864

Revenue

\$3,155,852

**Expenditures** 

(\$3,099,433)

Estimated Fund Balance @ 6/30/12\*

\$323,013

\*Fund Balance includes reserved amounts for Community Ed, ECFE, School Readiness, and ABE

# ISD 877 BHM 2011-2012 COMMUNITY SERVICE