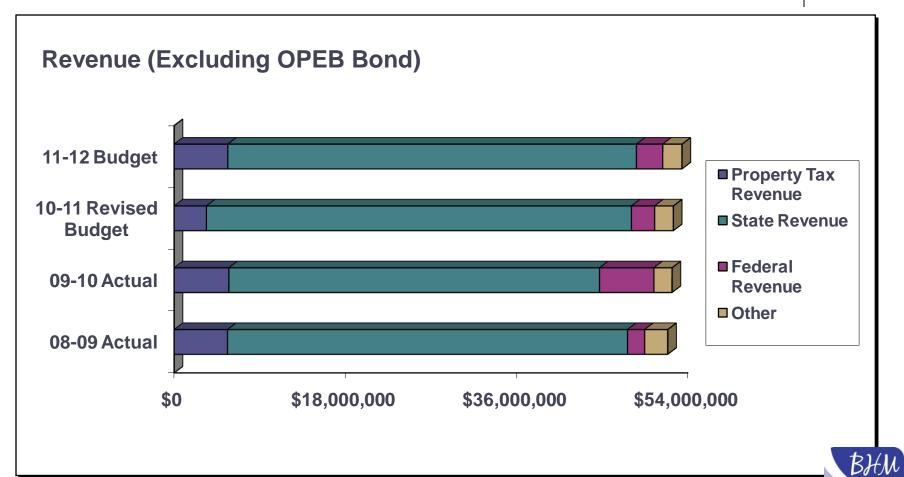

Estimated Fund Balance @ 6/30/11\*

\$11,201,098

Revenue

\$53,388,248

**Expenditures** 

(\$52,889,823)

Estimated Fund Balance @ 6/30/12\*

\$11,699,523

#### **Unreserved/Undesignated Fund Balance Projection**

|              | 6/30/09      | 6/30/10      | 6/30/11      | 6/30/12      |
|--------------|--------------|--------------|--------------|--------------|
| Fund Balance | \$4,278,722  | \$6,151,513  | \$6,198,420  | \$7,691,324  |
| Expenditures | \$50,444,184 | \$59,821,245 | \$52,494,425 | \$52,889,823 |
| % of Exp.    | 8.48%        | 10.28%       | 11.81%       | 14.54%       |