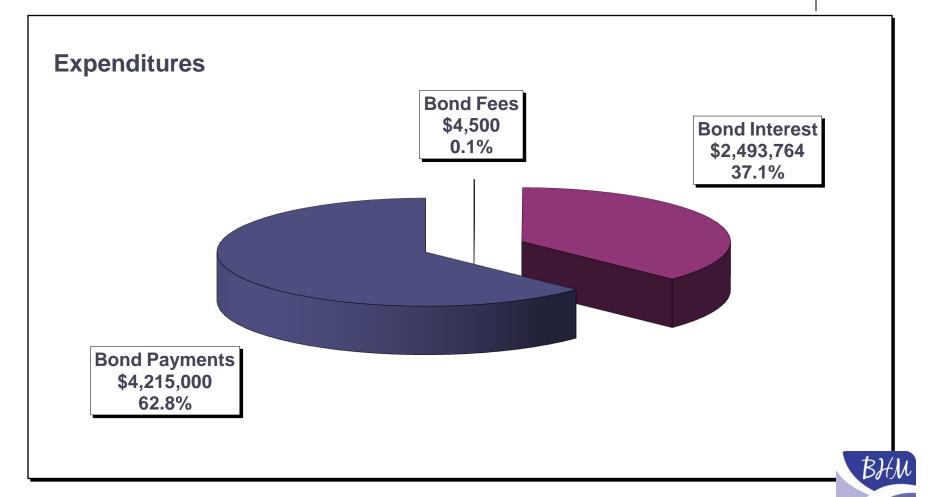

### ISD 877 BHM 2011-2012 DEBT SERVICE

Estimated Fund Balance @ 6/30/11

\$1,438,542

Revenue

\$6,679,340

Expenditures

(\$6,713,264)

Estimated Fund Balance @ 6/30/12

\$1,404,618

### ISD 877 BHM 2011-2012 DEBT SERVICE