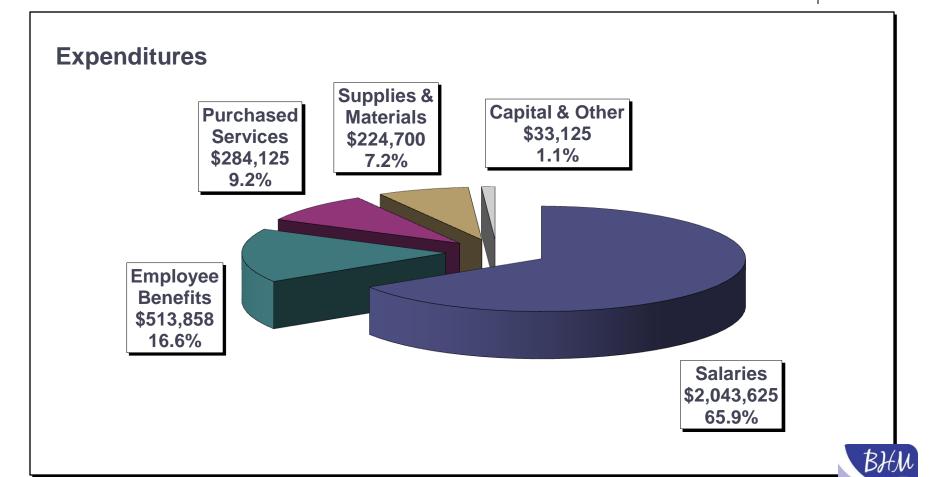

# ISD 877 BHM 2011-2012 COMMUNITY SERVICE

Estimated Fund Balance @ 6/30/11\*

\$266,864

Revenue

\$3,155,852

**Expenditures** 

(\$3,099,433)

Estimated Fund Balance @ 6/30/12\*

\$323,013

\*Fund Balance includes reserved amounts for Community Ed, ECFE, School Readiness, and ABE

# ISD 877 BHM 2011-2012 COMMUNITY SERVICE