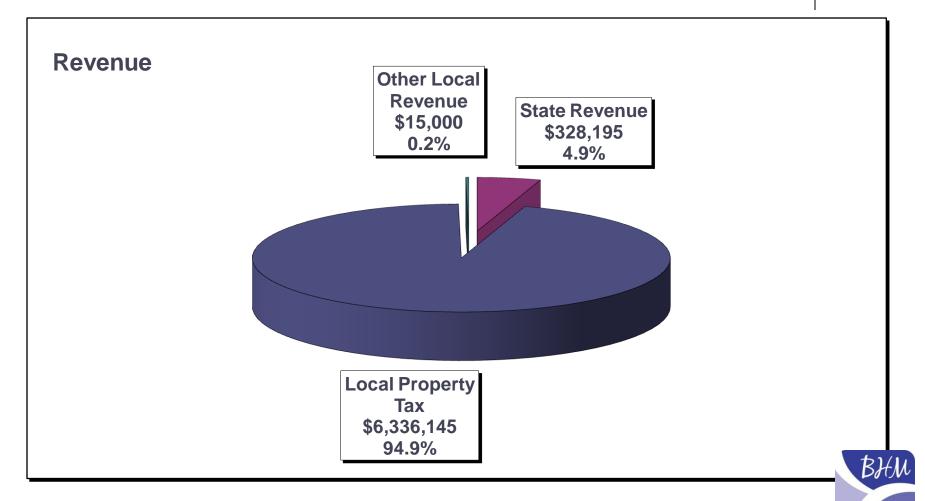

### ISD 877 BHM 2011-2012 DEBT SERVICE

Estimated Fund Balance @ 6/30/11

\$1,438,542

Revenue

\$6,679,340

Expenditures

(\$6,713,264)

Estimated Fund Balance @ 6/30/12

\$1,404,618

### ISD 877 BHM 2011-2012 DEBT SERVICE