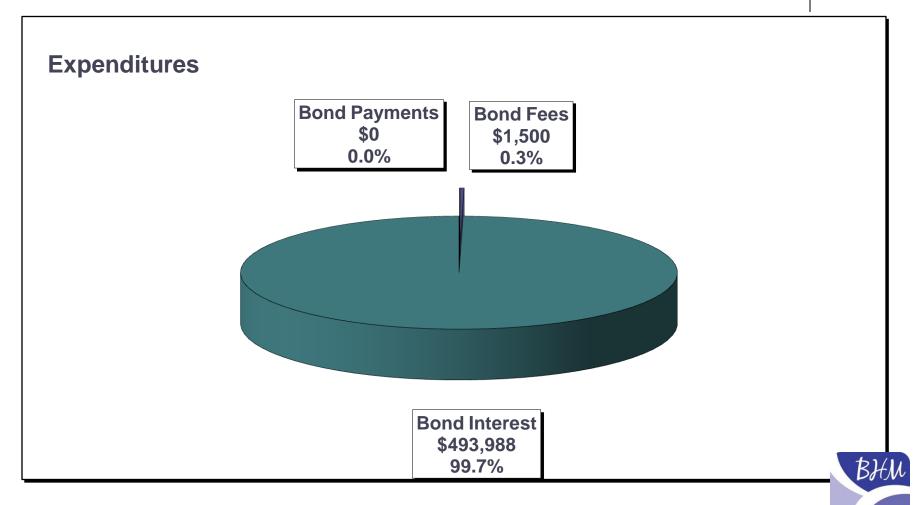

### ISD 877 BHM 2011-2012 OPEB DEBT SERVICE

Estimated Fund Balance @ 6/30/11

\$41,438

Revenue

\$519,688

Expenditures

(\$495,488)

Estimated Fund Balance @ 6/30/12

\$65,638

### ISD 877 BHM 2011-2012 OPEB DEBT SERVICE