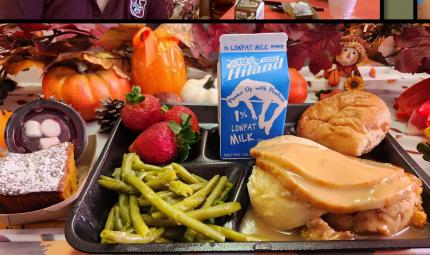

Uvalde CISD believes that <u>ALL</u> <u>STUDENTS</u> deserve, fresh and delicious meal options to enjoy.

We had a total of thirteen Thanksgiving Luncheons at UCISD in November, and we had 2722 parents come in and join us for lunch!

So many smiling faces, shared laughter,

Good people, good food, and good times!