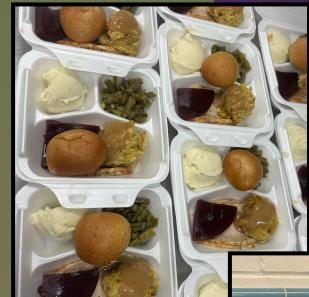

Uvalde CISD believes that <u>ALL</u> <u>STUDENTS</u> deserve, fresh and delicious meal options to enjoy.

We had a total of thirteen Thanksgiving Luncheons at UCISD in November, and we had 2722 parents come in and join us for lunch!

So many smiling faces, shared laughter,

Good people, good food, and good times!