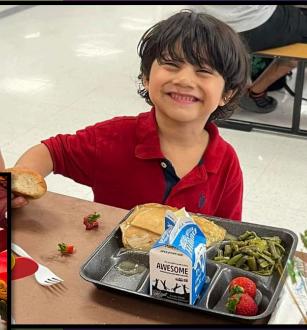

Uvalde CISD believes that <u>ALL</u> <u>STUDENTS</u> deserve, fresh and delicious meal options to enjoy.

We had a total of thirteen Thanksgiving Luncheons at UCISD in November, and we had 2722 parents come in and join us for lunch!

So many smiling faces, shared laughter,

Good people, good food, and good times!