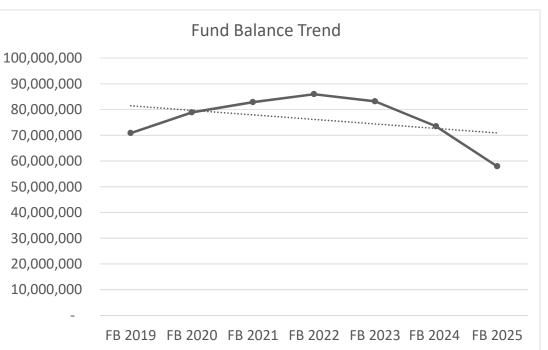

|                 | Fund       |
|-----------------|------------|
|                 | Balance    |
| Fund Balance GF | Totals     |
| FB 2019         | 70,855,023 |
| FB 2020         | 78,904,676 |
| FB 2021         | 82,898,180 |
| FB 2022         | 85,966,172 |
| FB 2023         | 83,200,395 |
| FB 2024         | 73,503,052 |
| FB 2025         | 57,924,999 |

| *Fund Balance Items           |             |
|-------------------------------|-------------|
| 2024 Total Audited GF Expense | 170,081,902 |
| 2024 Monthly GF Expense       | 14,173,492  |
| Projected FB at end of 2025   | 57,924,999  |
| Projected Months on Hand      | 4           |