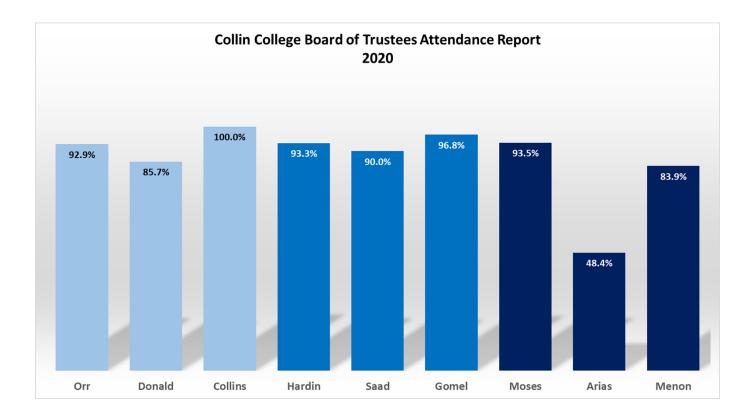

#### Collin County Community College District Board of Trustees

| 3. Organization, Education, and Policy Committee |                                                                                                                                                                                                                                                                                                                    | March 2, 2021                                                                                                                                        |
|--------------------------------------------------|--------------------------------------------------------------------------------------------------------------------------------------------------------------------------------------------------------------------------------------------------------------------------------------------------------------------|------------------------------------------------------------------------------------------------------------------------------------------------------|
|                                                  | Reso                                                                                                                                                                                                                                                                                                               | ource: Monica Velazquez<br>General Counsel                                                                                                           |
| DISCUSSION ITEM:                                 | Annual Report of Attendance by Tru                                                                                                                                                                                                                                                                                 | stees at Board Meetings                                                                                                                              |
| DISCUSSION:                                      | Under Board policy BBC(Local), an attendance by each Trustee for the included as an information item in Fereport includes the following:                                                                                                                                                                           | prior year will be                                                                                                                                   |
|                                                  | During calendar year 2020, the Board<br>meetings, including work sessions a<br>The Board's Finance and Audit Com<br>the Campus Facilities and Construct<br>meetings, and the Organization, Edu<br>Committee held 6 meetings. The att<br>Trustee is depicted below as a perce<br>is supported by the attached docum | and emergency meetings.<br>Inmittee held 9 meetings,<br>tion Committee held 8<br>ucation, and Policy<br>endance for each<br>entage. This information |

| Trustee                   | Board Meetings<br>Attendance | Committee<br>Meetings Attendance | Overall<br>Attendance |
|---------------------------|------------------------------|----------------------------------|-----------------------|
| Chairman: Dr. Bob Collins | 100%                         | 100%                             | 100%                  |
| Vice-Chair: Andy Hardin   | 90.9%                        | 100%                             | 93.3%                 |
| Secretary: Jim Orr        | 90.9%                        | 100%                             | 92.9%                 |
| Treasurer: Raj Menon      | 90.9%                        | 66.7%                            | 83.9%                 |
| Stacy Arias               | 45.4%                        | 56%                              | 48.4%                 |
| Dr. Stacey Donald         | 90.9%                        | 60%                              | 85.7%                 |
| Greg Gomel                | 100%                         | 87.5%                            | 96.8%                 |
| Fred Moses                | 95.4%                        | 88.8%                            | 93.5%                 |
| Jay Saad                  | 90.9%                        | 87.5%                            | 90%                   |

The attached documentation shows attendance for all Board meetings and required Committee meeting for which the Trustee is a member. Differences for overall attendance at meetings may be attributed to the different number of committee meetings held by each Committee Chair. The information reported does not include meetings where a Trustee was excused by a majority vote of the Board as allowed by BBC(Local).