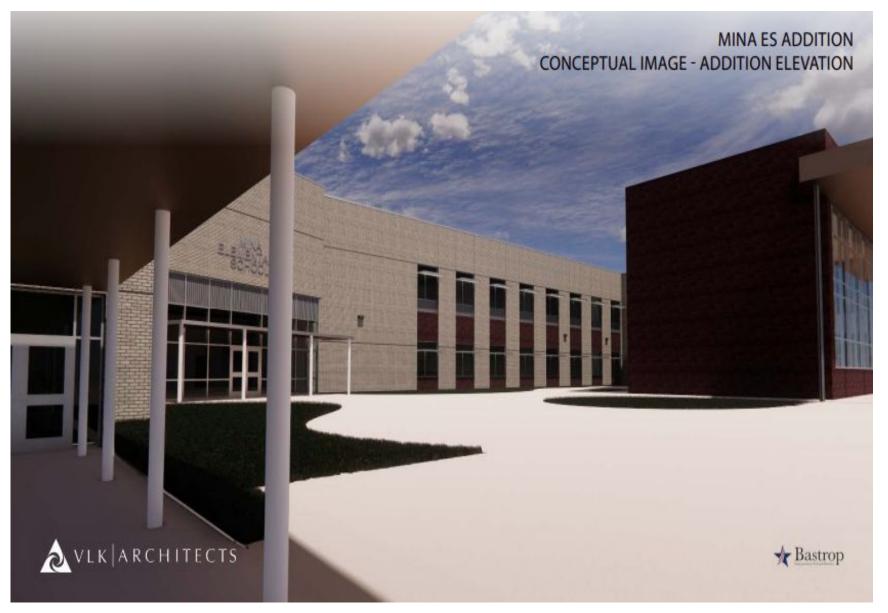

#### Mina Elementary Rebuild

- Schedule: Feb. 2025 Mar. 2026
- Approximately 35,500 SF Facility
- Demo/Make Safe to begin Dec. 2025
- On Schedule

% Complete

**2**% **100** 