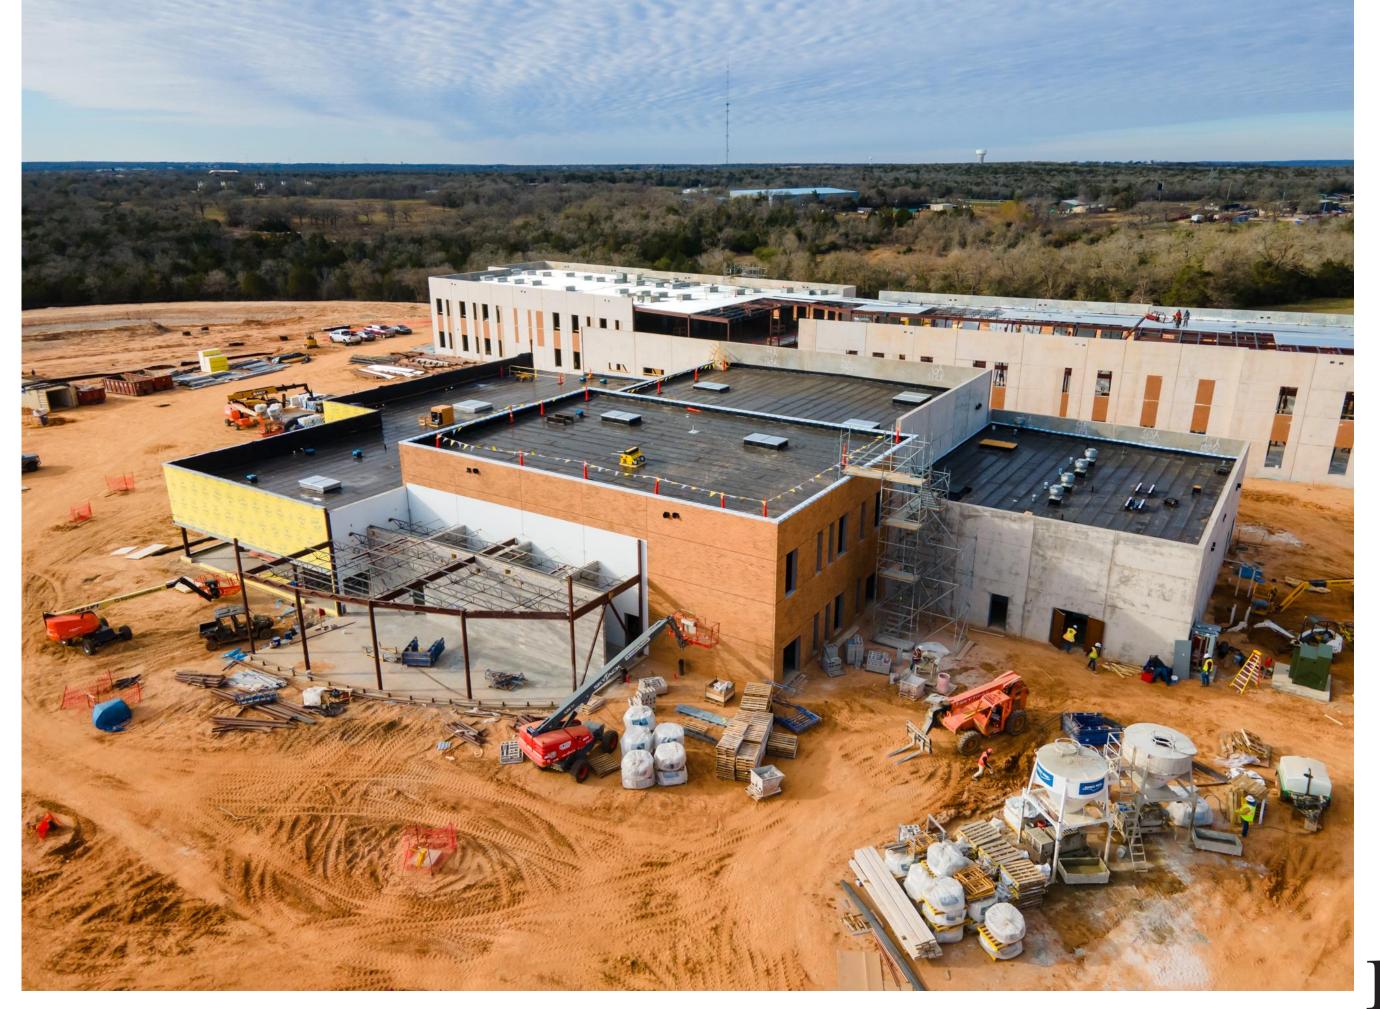

### New Police and Operations Facility

- Schedule: Jan. 2025 Feb. 2026
- Approximately 55,000 SF Multi-Use Facility
- Permitting Complete Construction to begin January 2025.

% Complete 0%

0% 100