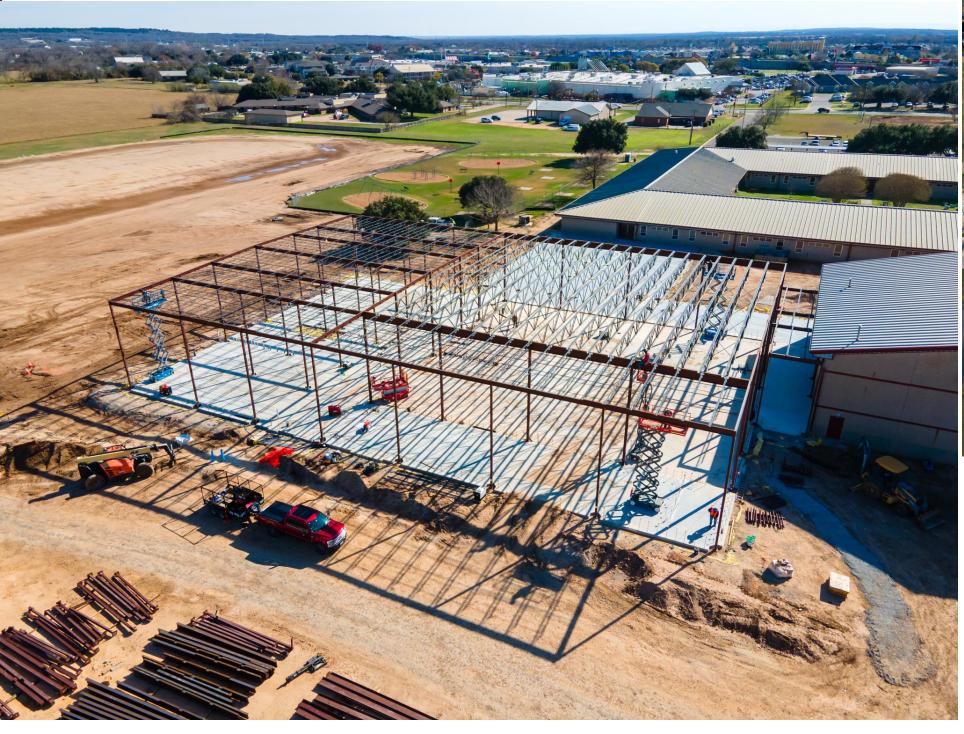

#### **Bastrop & Cedar Creek MS Additions**

- Schedule: Dec. 2024 Dec. 2025
- Approximately 21,000 SF additions
- Make Safe & Utility Relocate Underway
- BMS Library & Cafe flooring complete
- On Schedule

% Complete

2% 100