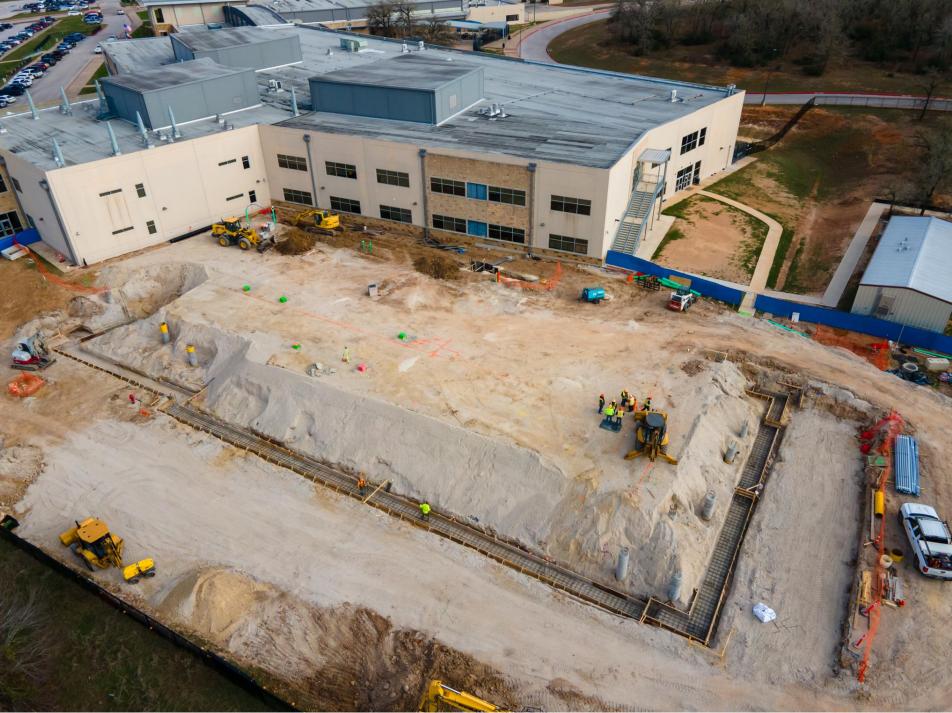

### New Police and Operations Facility

- Schedule: Jan. 2025 Feb. 2026
- Approximately 55,000 SF Multi-Use Facility
- Permitting Complete Construction to begin January 2025.

% Complete 0%

0% 100