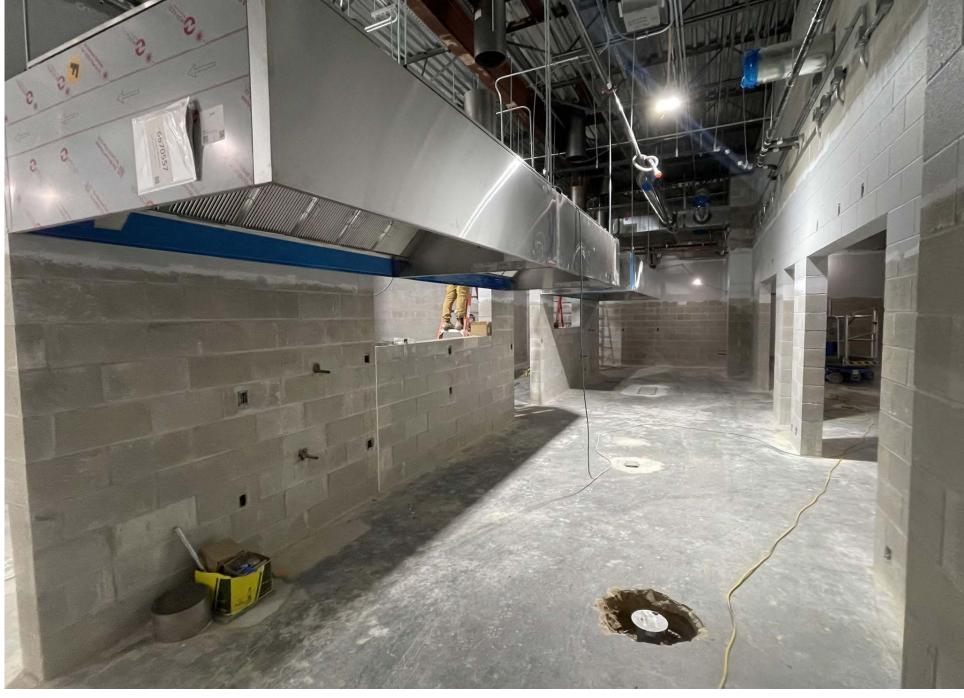

#### **Bastrop & Cedar Creek MS Additions**

- Schedule: Dec. 2024 Dec. 2025
- Approximately 21,000 SF additions
- Make Safe & Utility Relocate Underway
- BMS Library & Cafe flooring complete
- On Schedule

% Complete

2% 100