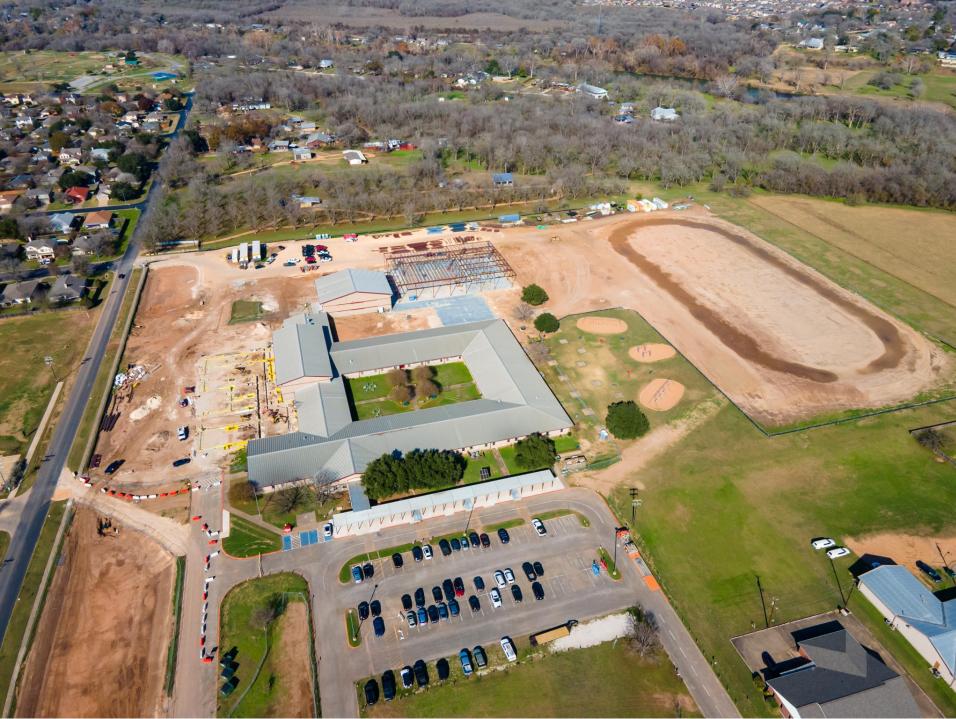

#### **Bastrop & Cedar Creek MS Additions**

- Schedule: Dec. 2024 Dec. 2025
- Approximately 21,000 SF additions
- Make Safe & Utility Relocate Underway
- BMS Library & Cafe flooring complete
- On Schedule

% Complete

2% 100

#### **Riverside MS Renovations**

- Schedule: Oct. 2024 Dec. 2025
- Approximately 60,000 SF addition
- 1st phase of interior renovation complete
- Gym & Fine Arts additions underway
- On Schedule

#### **Creekside MS Renovations**

- Schedule: Oct. 2024 Dec. 2025
- Approximately 60,000 SF addition
- 1st phase of interior renovation complete
- Gym & Fine Arts additions underway
- On Schedule