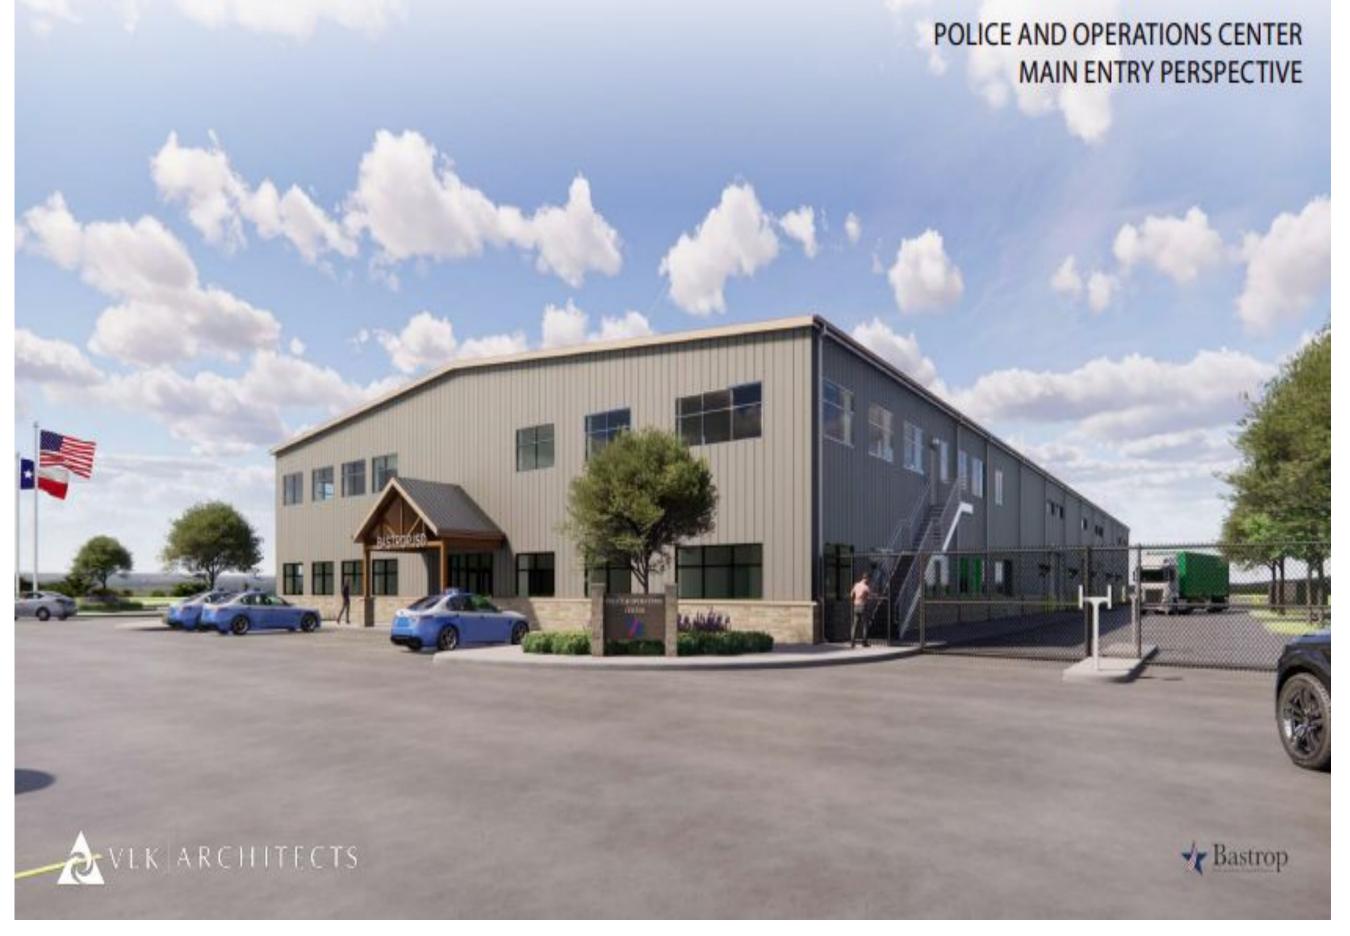

### New Police and Operations Facility

- Schedule: Jan. 2025 Feb. 2026
- Approximately 55,000 SF Multi-Use Facility
- Permitting Complete Construction to begin January 2025.

% Complete 0%

0% 100