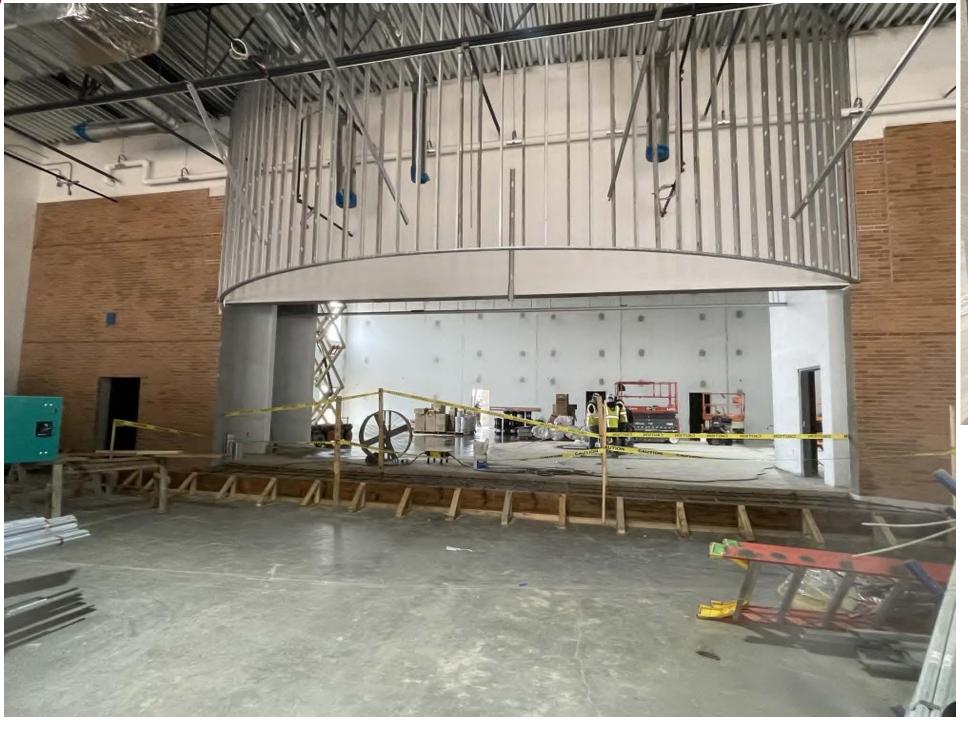

#### **Riverside MS Renovations**

- Schedule: Oct. 2024 Dec. 2025
- Approximately 60,000 SF addition
- 1st phase of interior renovation complete
- Gym & Fine Arts additions underway
- On Schedule

#### **Creekside MS Renovations**

- Schedule: Oct. 2024 Dec. 2025
- Approximately 60,000 SF addition
- 1st phase of interior renovation complete
- Gym & Fine Arts additions underway
- On Schedule