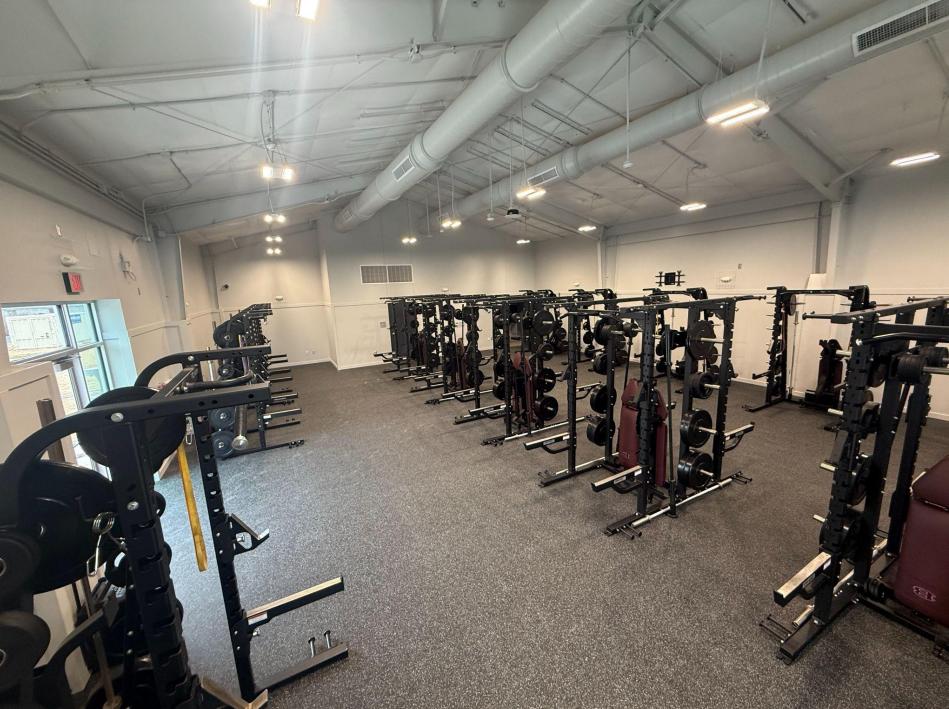

# **Bastrop & Cedar Creek Middle School Weight Rooms**

- New MS Weight Rooms approx. 2,100 SF
- Storefront glass due March 2025
- 99% Complete