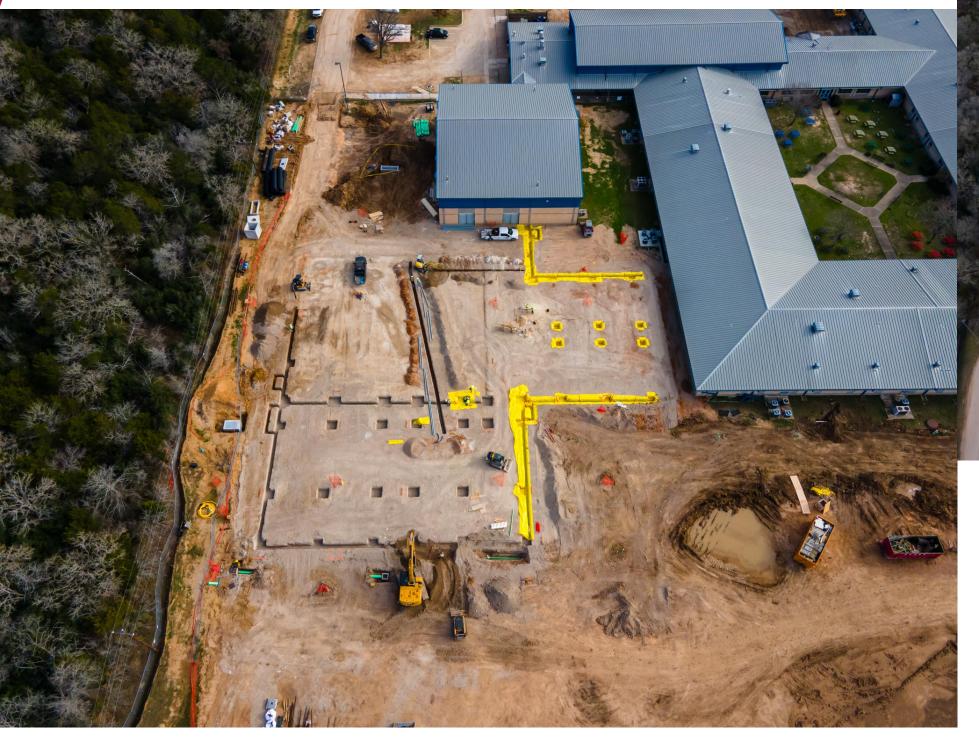

#### **Bastrop & Cedar Creek MS Additions**

- Schedule: Dec. 2024 Dec. 2025
- Approximately 21,000 SF additions
- Make Safe & Utility Relocate Underway
- BMS Library & Cafe flooring complete
- On Schedule

% Complete

2% 100