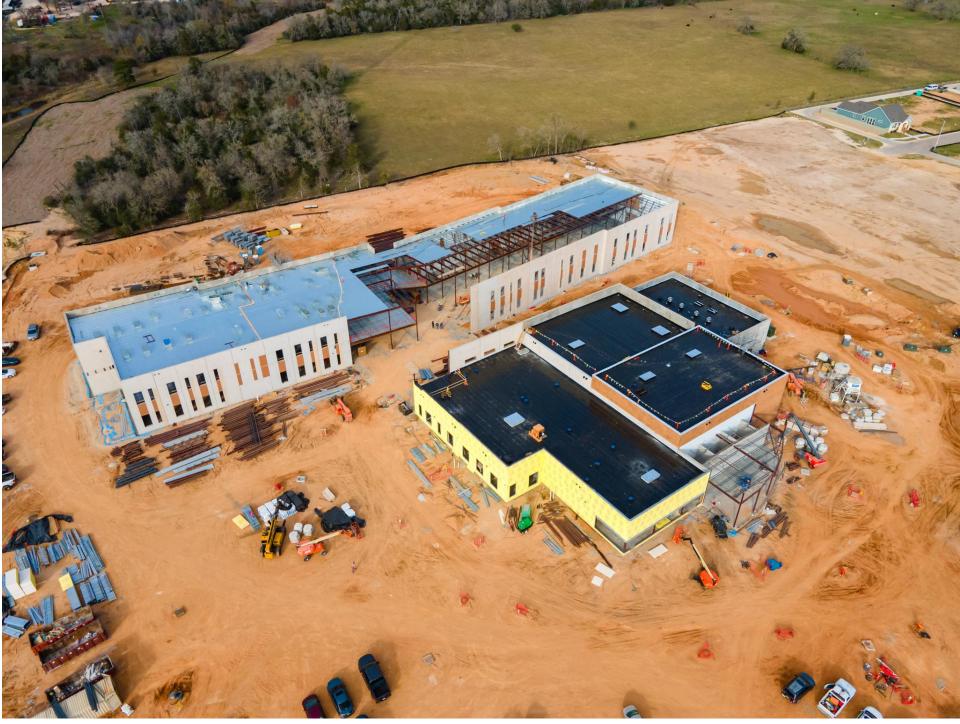

#### Mina Elementary Rebuild

- Schedule: Feb. 2025 Mar. 2026
- Approximately 35,500 SF Facility
- Demo/Make Safe to begin Dec. 2025
- On Schedule

% Complete

**2**% **100** 