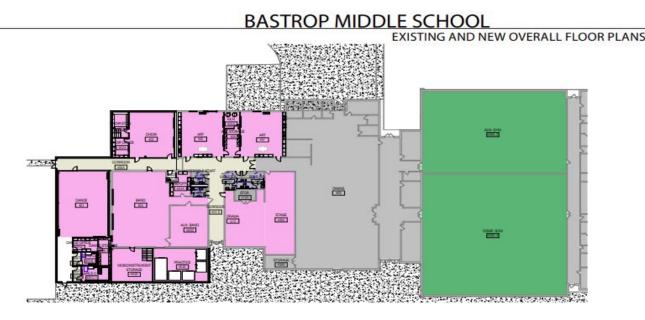

#### **Bastrop & Cedar Creek MS Additions**

- Schedule: Dec. 2024 Dec. 2025
- Approximately 21,000 SF additions
- Make Safe & Utility Relocate Underway
- BMS Library & Cafe flooring complete
- On Schedule

% Complete

2% 100