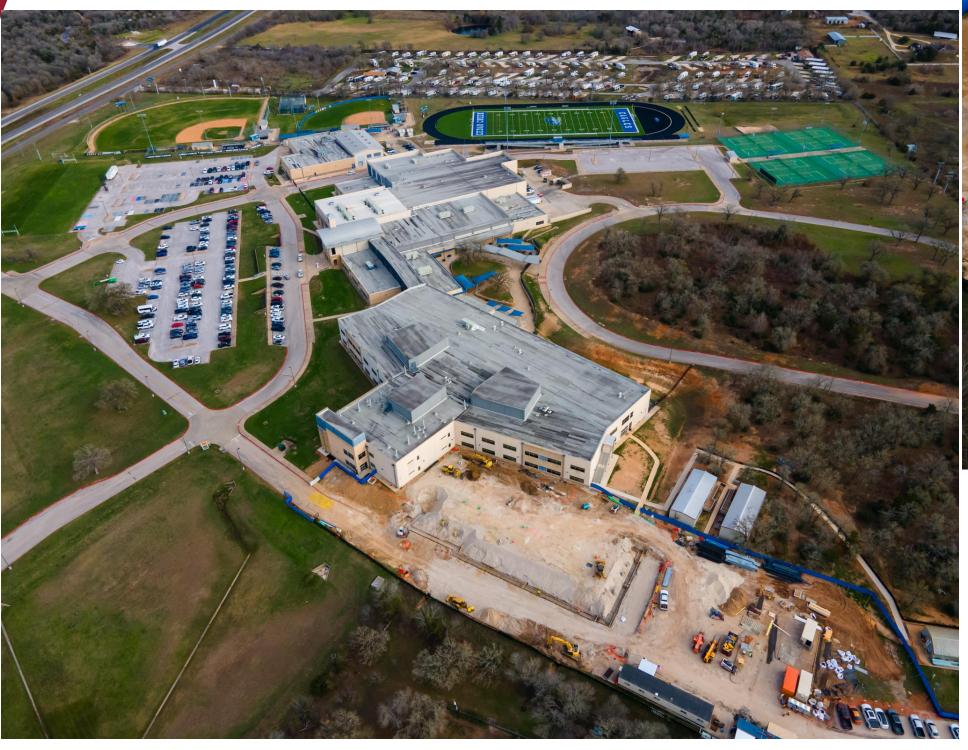

#### **Bastrop High School**

- New classroom wing & continued renovations
- Schedule: Feb. 2025 Dec. 2026
- Approximately 30,000 SF classroom addition
- Currently in Design Development phase
- On Schedule