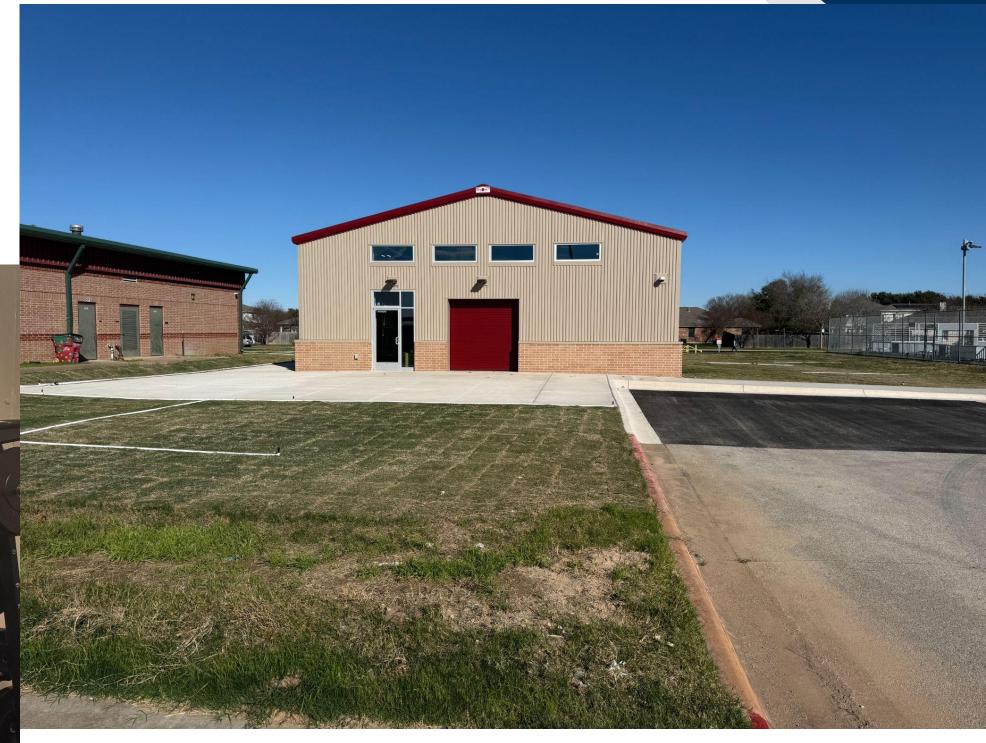

# **Bastrop & Cedar Creek Middle School Weight Rooms**

- New MS Weight Rooms approx. 2,100 SF
- Storefront glass due March 2025
- 99% Complete