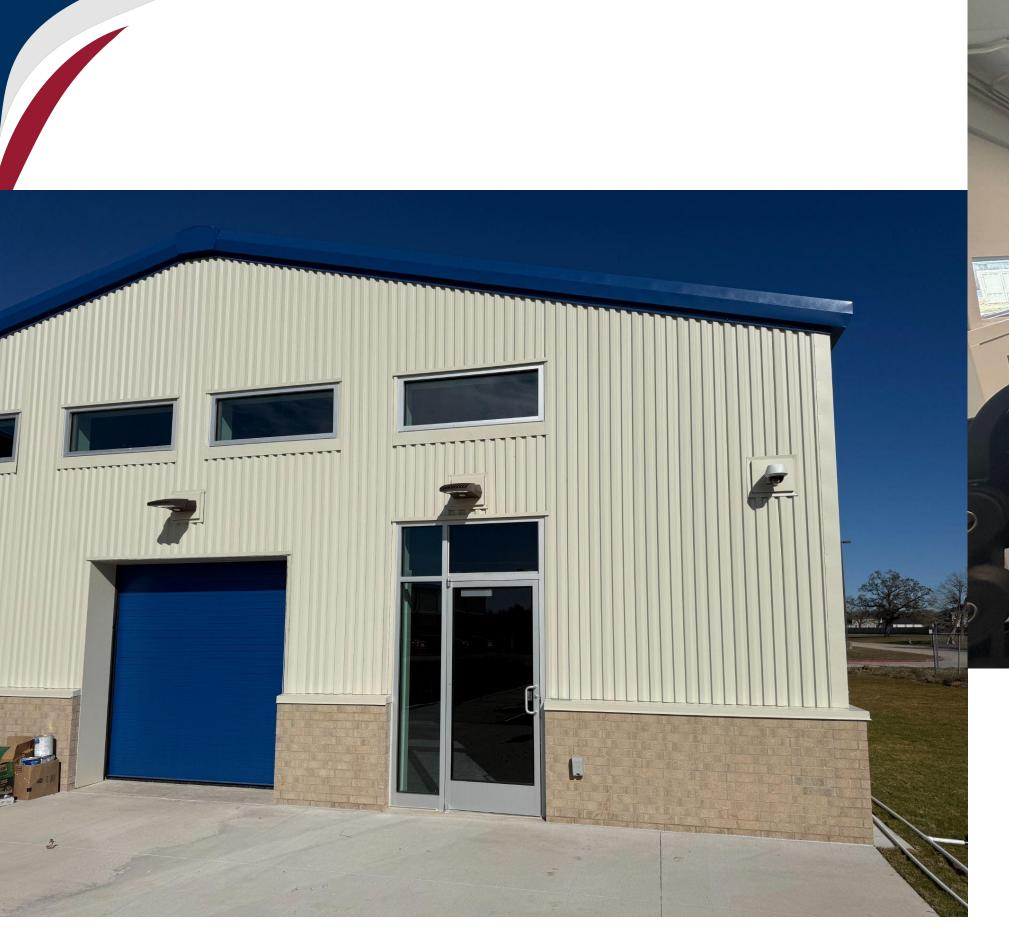

# **Bastrop & Cedar Creek Middle School Weight Rooms**

- New MS Weight Rooms approx. 2,100 SF
- Storefront glass due March 2025
- 99% Complete