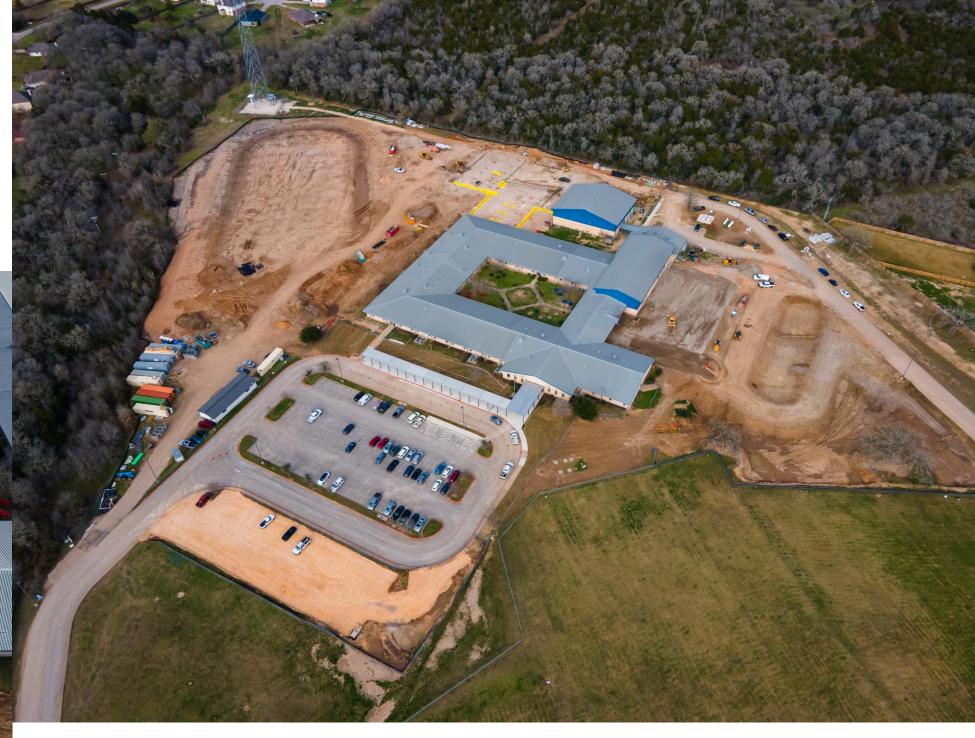

#### **Bastrop & Cedar Creek MS Additions**

- Schedule: Dec. 2024 Dec. 2025
- Approximately 21,000 SF additions
- Make Safe & Utility Relocate Underway
- BMS Library & Cafe flooring complete
- On Schedule

% Complete

2% 100