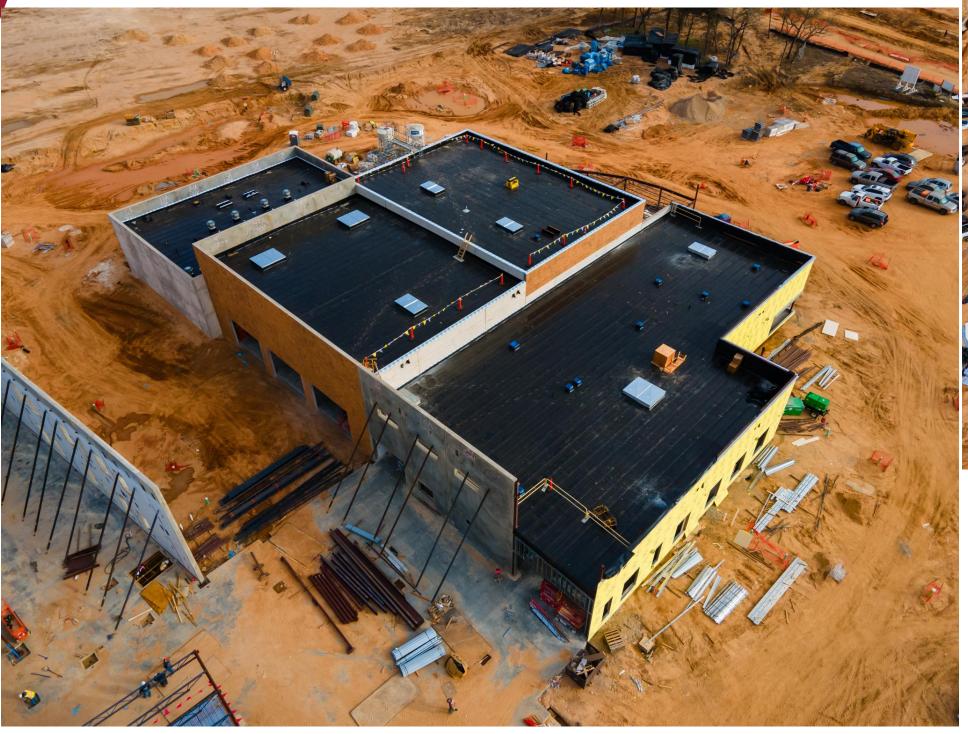

#### Mina Elementary Rebuild

- Schedule: Feb. 2025 Mar. 2026
- Approximately 35,500 SF Facility
- Demo/Make Safe to begin Dec. 2025
- On Schedule

% Complete

**2**% **100** 