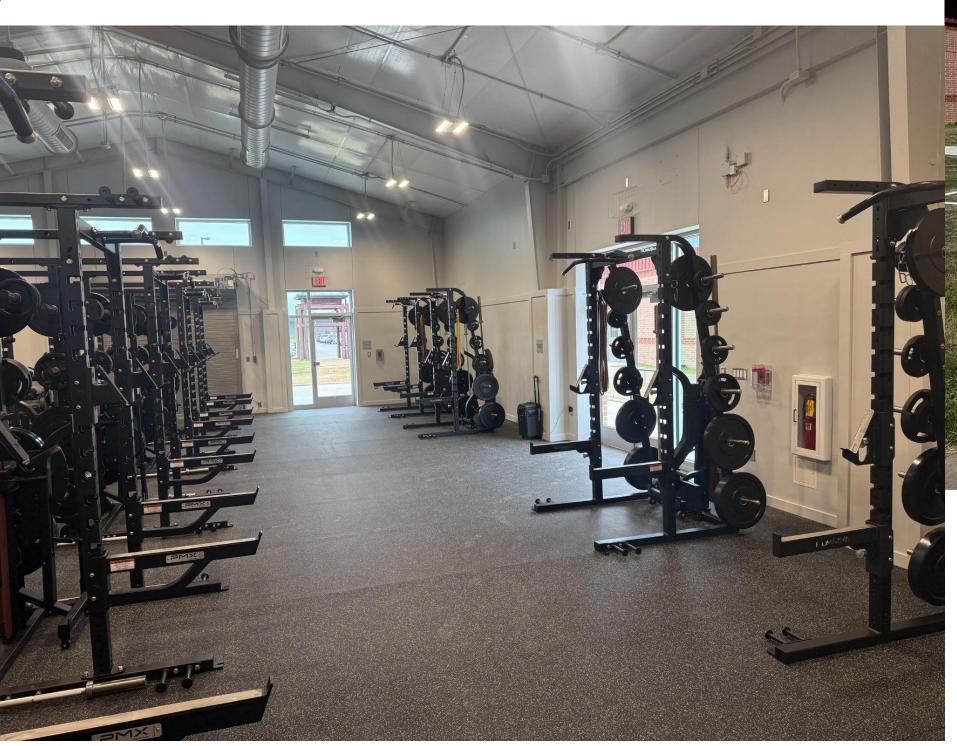

# **Bastrop & Cedar Creek Middle School Weight Rooms**

- New MS Weight Rooms approx. 2,100 SF
- Storefront glass due March 2025
- 99% Complete