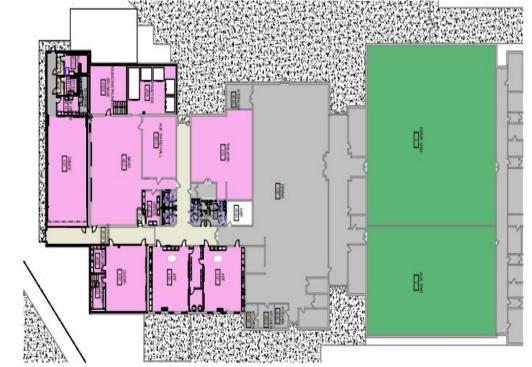

#### **Bastrop & Cedar Creek MS Additions**

- Schedule: Dec. 2024 Dec. 2025
- Approximately 21,000 SF additions
- Make Safe & Utility Relocate Underway
- BMS Library & Cafe flooring complete
- On Schedule

% Complete

2% 100