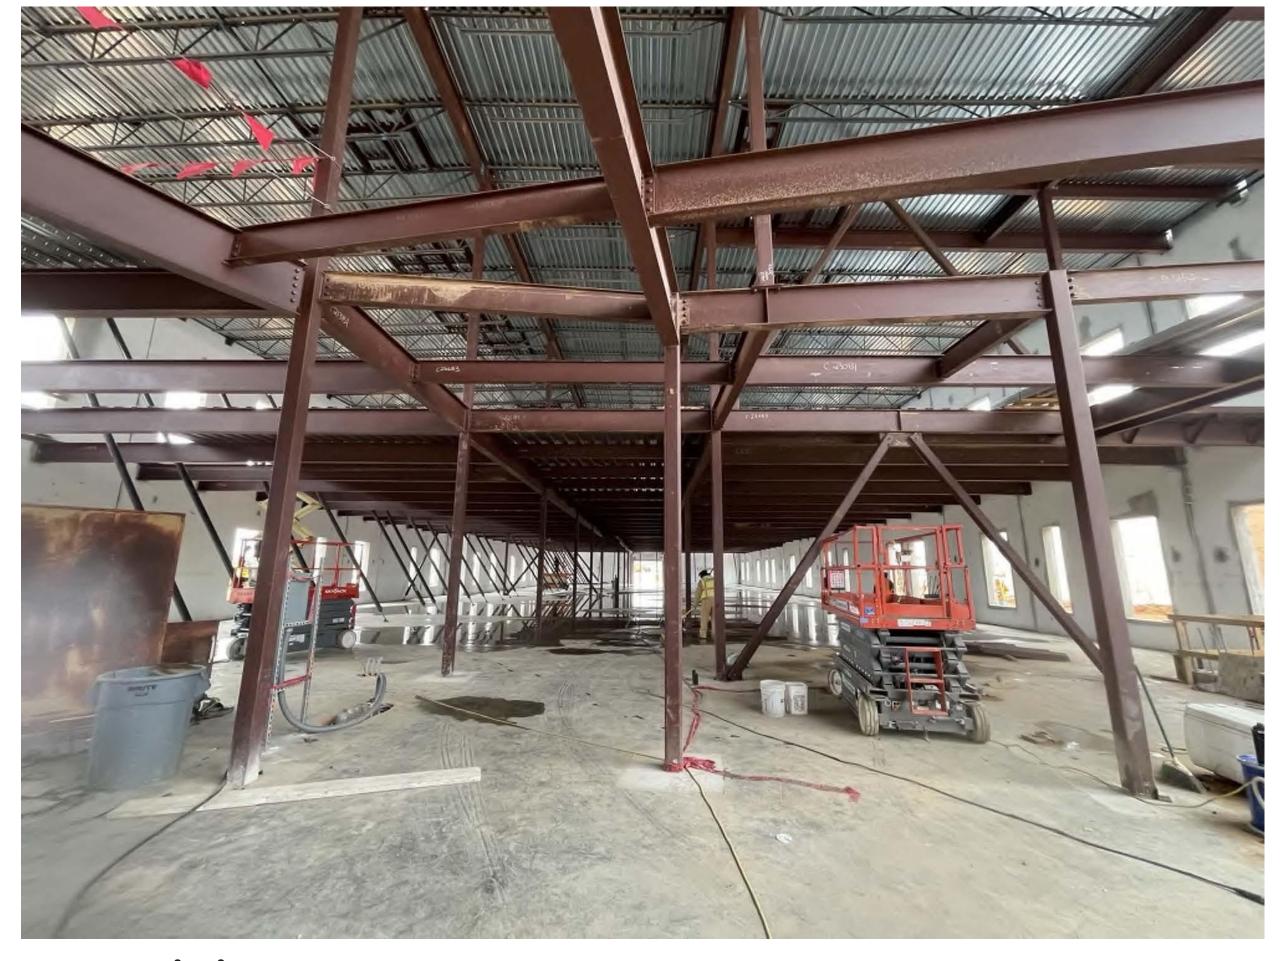

### New Police and Operations Facility

- Schedule: Jan. 2025 Feb. 2026
- Approximately 55,000 SF Multi-Use Facility
- Permitting Complete Construction to begin January 2025.

% Complete 0%

0% 100