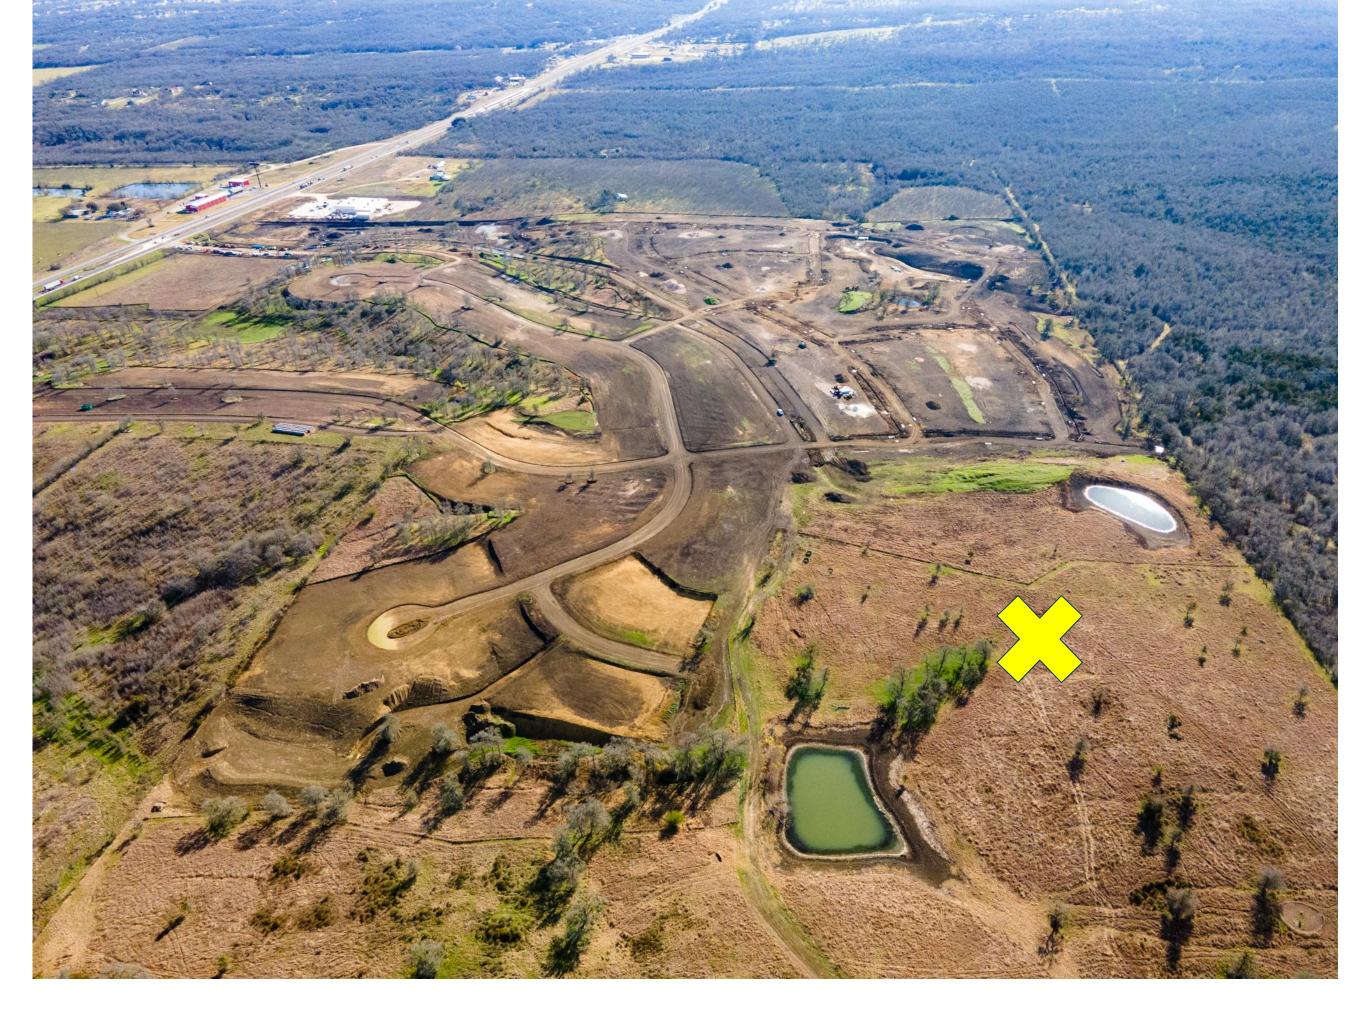

### ES #10 (Silverleaf Development)

New 105,000 SF School currently in design phase