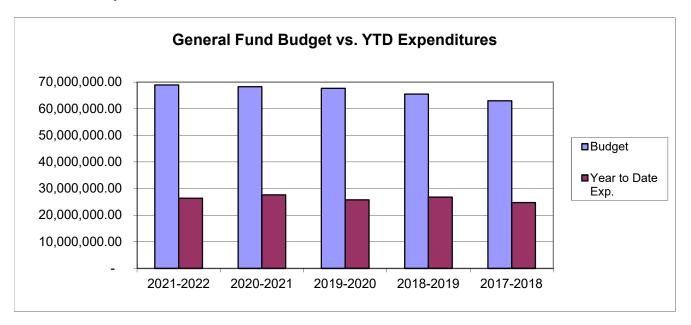

## ISD 877 BUFFALO-HANOVER-MONTROSE DEC 31ST FINANCIAL REPORT

YEAR TO DATE COMPARISON

GENERAL FUND EXPENDITURES Budget Year to Date Exp.

2021-20222020-20212019-20202018-20192017-201868,952,794.0068,283,507.0067,677,555.0065,473,285.0062,950,168.0026,359,085.0027,602,629.0025,769,081.0026,745,736.0024,736,185.00