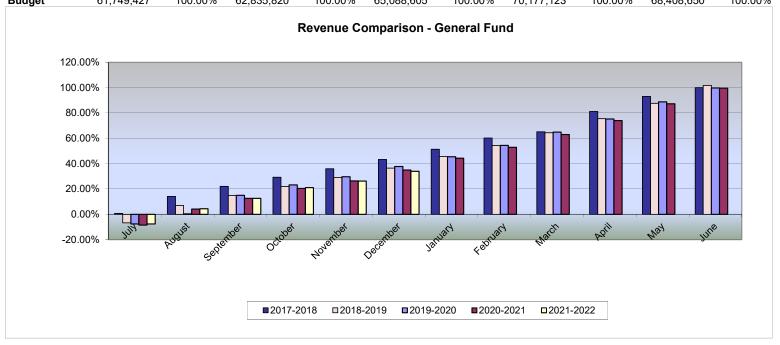

## ISD 877 BUFFALO-HANOVER-MONTROSE DEC 31ST FINANCIAL REPORT

REVENUE COMPARISON GENERAL FUND

|           | 2017-2018       |                | 2018-2019    |                | 2019-2020       |                | 2020-2021       |                | 2021-2022       |                |
|-----------|-----------------|----------------|--------------|----------------|-----------------|----------------|-----------------|----------------|-----------------|----------------|
|           | \$ Year to Date | % of<br>Budget | Year to Date | % of<br>Budget | \$ Year to Date | % of<br>Budget | \$ Year to Date | % of<br>Budget | \$ Year to Date | % of<br>Budget |
| July      | 423,826         | 0.69%          | (4,215,267)  | -6.71%         | (4,962,239)     | -7.62%         | (5,956,405)     | -8.49%         | (5,220,747)     | -7.63%         |
| August    | 8,686,018       | 14.07%         | 4,388,285    | 6.98%          | 170,975         | 0.26%          | 2,865,864       | 4.08%          | 2,967,493       | 4.34%          |
| September | 13,653,078      | 22.11%         | 9,347,533    | 14.88%         | 9,743,442       | 14.97%         | 8,815,282       | 12.56%         | 8,581,064       | 12.54%         |
| October   | 18,084,804      | 29.29%         | 13,808,150   | 21.97%         | 15,072,053      | 23.16%         | 14,334,413      | 20.43%         | 14,353,985      | 20.98%         |
| November  | 22,167,459      | 35.90%         | 18,330,211   | 29.17%         | 19,324,018      | 29.69%         | 18,527,069      | 26.40%         | 17,950,091      | 26.24%         |
| December  | 26,704,587      | 43.25%         | 22,933,112   | 36.50%         | 24,560,583      | 37.73%         | 24,536,848      | 34.96%         | 23,233,453      | 33.96%         |
| January   | 31,708,917      | 51.35%         | 28,622,819   | 45.55%         | 29,593,377      | 45.47%         | 31,086,669      | 44.30%         |                 |                |
| February  | 37,165,537      | 60.19%         | 34,097,852   | 54.26%         | 35,398,694      | 54.39%         | 37,108,146      | 52.88%         |                 |                |
| March     | 40,193,853      | 65.09%         | 40,456,282   | 64.38%         | 42,214,613      | 64.86%         | 44,198,159      | 62.98%         |                 |                |
| April     | 50,151,234      | 81.22%         | 47,418,377   | 75.46%         | 48,954,058      | 75.21%         | 51,897,026      | 73.95%         |                 |                |
| May       | 57,417,229      | 92.98%         | 55,045,212   | 87.60%         | 57,762,906      | 88.75%         | 61,178,925      | 87.18%         |                 |                |
| June      | 61,783,666      | 100.06%        | 63,977,474   | 101.82%        | 64,883,270      | 99.68%         | 69,936,677      | 99.66%         |                 |                |
| Budget    | 61,749,427      | 100.00%        | 62,835,820   | 100.00%        | 65,088,605      | 100.00%        | 70,177,123      | 100.00%        | 68,408,650      | 100.00%        |