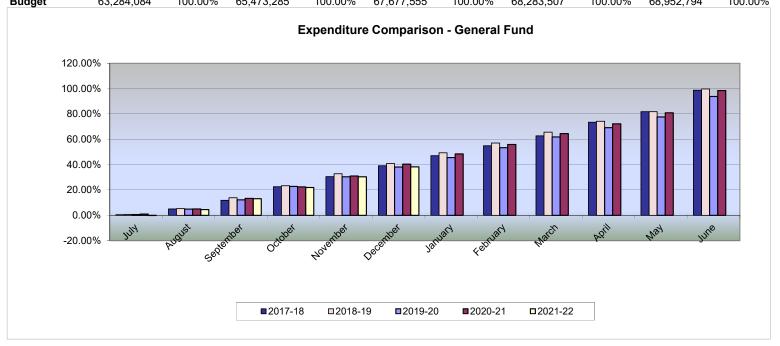

## EXPENDITURE COMPARISON GENERAL FUND

|           | 2017-18            |                | 2018-19            |                | 2019-20            |                | 2020-21            |                | 2021-22            |                |
|-----------|--------------------|----------------|--------------------|----------------|--------------------|----------------|--------------------|----------------|--------------------|----------------|
|           | \$ Year to<br>Date | % of<br>Budget |
| July      | 289,946            | 0.46%          | 416,876            | 0.64%          | 366,511            | 0.54%          | 647,383            | 0.95%          | (35,226)           | -0.05%         |
| August    | 3,176,330          | 5.02%          | 3,399,794          | 5.19%          | 3,325,649          | 4.91%          | 3,434,150          | 5.03%          | 3,118,805          | 4.52%          |
| September | 7,478,797          | 11.82%         | 9,089,378          | 13.88%         | 8,241,944          | 12.18%         | 9,097,163          | 13.32%         | 8,999,264          | 13.05%         |
| October   | 14,284,366         | 22.57%         | 15,250,708         | 23.29%         | 15,454,838         | 22.84%         | 15,299,742         | 22.41%         | 15,158,581         | 21.98%         |
| November  | 19,348,472         | 30.57%         | 21,471,494         | 32.79%         | 20,568,934         | 30.39%         | 21,221,774         | 31.08%         | 20,943,857         | 30.37%         |
| December  | 24,736,185         | 39.09%         | 26,745,736         | 40.85%         | 25,769,081         | 38.08%         | 27,602,629         | 40.42%         | 26,359,085         | 38.23%         |
| January   | 29,808,828         | 47.10%         | 32,307,378         | 49.34%         | 30,814,374         | 45.53%         | 33,127,240         | 48.51%         |                    |                |
| February  | 34,726,025         | 54.87%         | 37,354,631         | 57.05%         | 36,095,832         | 53.34%         | 38,210,363         | 55.96%         |                    |                |
| March     | 39,666,021         | 62.68%         | 42,957,654         | 65.61%         | 41,865,376         | 61.86%         | 44,049,514         | 64.51%         |                    |                |
| April     | 46,461,785         | 73.42%         | 48,571,363         | 74.19%         | 46,829,608         | 69.20%         | 49,335,170         | 72.25%         |                    |                |
| May       | 51,796,704         | 81.85%         | 53,558,324         | 81.80%         | 52,546,997         | 77.64%         | 55,260,924         | 80.93%         |                    |                |
| June      | 62,462,722         | 98.70%         | 65,322,068         | 99.77%         | 63,522,925         | 93.86%         | 67,272,366         | 98.52%         |                    |                |
| Budget    | 63,284,084         | 100.00%        | 65,473,285         | 100.00%        | 67,677,555         | 100.00%        | 68,283,507         | 100.00%        | 68,952,794         | 100.00%        |