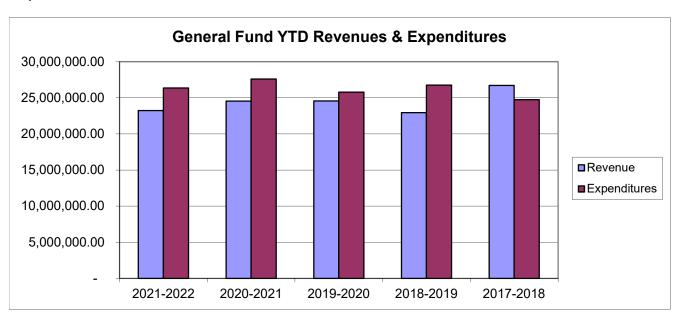

GENERAL FUND YTD Revenue Expenditures **2021-2022** 23,233,453.00 26,359,085.00

**2020-2021** 24,536,848.00 27,602,629.00 **2019-2020** 24,560,583.00 25,769,081.00 **2018-2019** 22,933,112.00 26,745,736.00

**2017-2018** 26,704,587.00 24,736,185.00