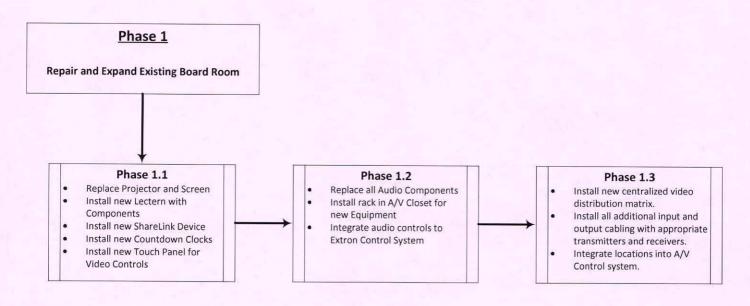

Contained in this packet you will find quotes for the replacement/upgrade of existing systems in our central services board room.

Quotes for Phase 1.1, 1.2, 1.3 and 2.1 are to be completed immediately and Phase 2.2, 2.3, 2.4, 2.5 and 2.6 to be completed at a later date. Both phases are represented on the flowchart on the following page.

At this time we are looking at completing Phase 1.1, 1.2, 1.3 and 2.1 only. The remaining phases will be completed at a later date.

Pathway's quote for Phase 1.1, 1.2, 1.3 and 2.1 totals **\$118,028.00** RAB Groups quote for Phase 1.1, 1.2, 1.3 and 2.1 totals **\$122,939.62** 