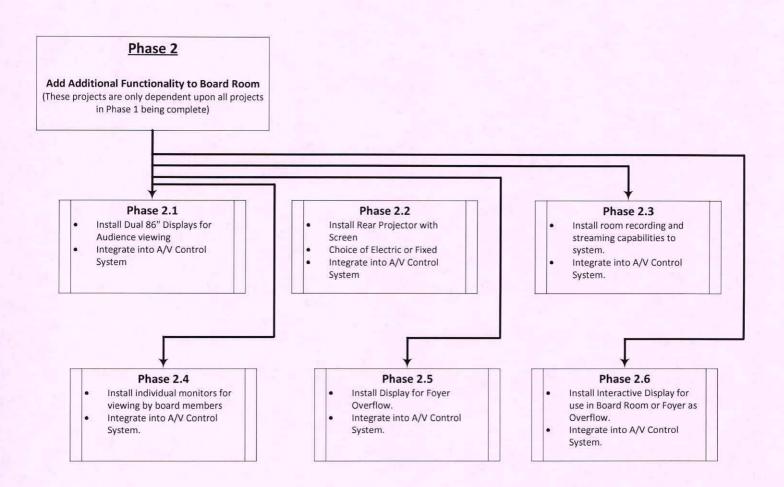

Contained in this packet you will find quotes for the replacement/upgrade of existing systems in our central services board room.

Quotes for Phase 1.1, 1.2, 1.3 and 2.1 are to be completed immediately and Phase 2.2, 2.3, 2.4, 2.5 and 2.6 to be completed at a later date. Both phases are represented on the flowchart on the following page.

At this time we are looking at completing Phase 1.1, 1.2, 1.3 and 2.1 only. The remaining phases will be completed at a later date.

Pathway's quote for Phase 1.1, 1.2, 1.3 and 2.1 totals **\$118,028.00** RAB Groups quote for Phase 1.1, 1.2, 1.3 and 2.1 totals **\$122,939.62** 