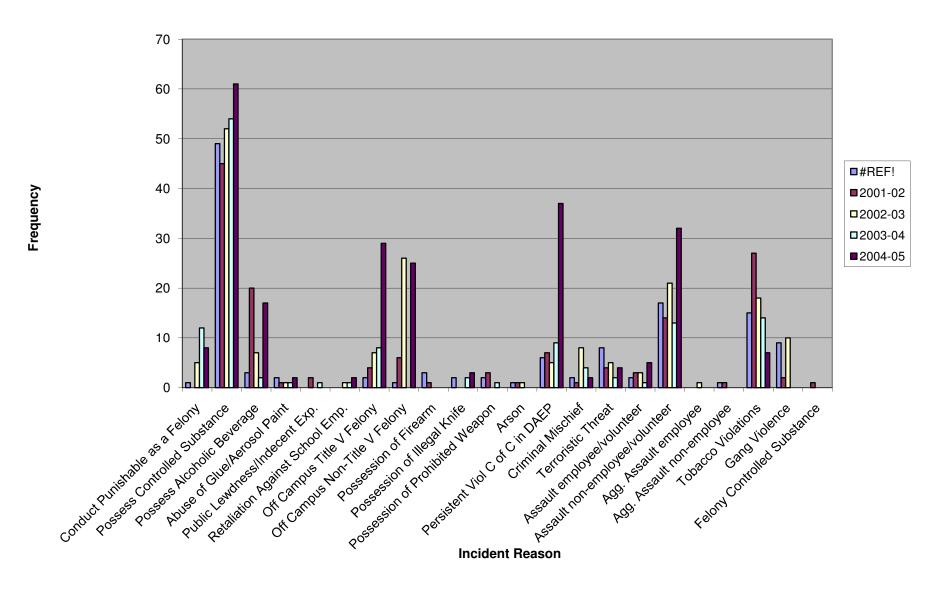

## Multi-Year Comparision of Denton ISD Discipline Reports

| Incident Reason                 | 2001-02 | 2002-03 | 2003-04 | 2004-05 | 2005-06 | 2006-07 | 2007-08 | 2008-09 |
|---------------------------------|---------|---------|---------|---------|---------|---------|---------|---------|
| Conduct Punishable as a Felony  | 0       | 5       | 12      | 8       | 6       | 2       | 7       | 0       |
| Possess Controlled Substance    | 45      | 52      | 54      | 61      | 72      | 68      | 47      | 46      |
| Possess Alcoholic Beverage      | 20      | 7       | 2       | 17      | 8       | 35      | 12      | 6       |
| Abuse of Glue/Aerosol Paint     | 1       | 1       | 1       | 2       | 0       | 1       | 0       | 1       |
| Public Lewdness/Indecent Exp.   | 2       | 0       | 1       | 0       | 0       | 0       | 0       | 2       |
| Retaliation Against School Emp. | 0       | 1       | 1       | 2       | 0       | 1       | 0       | 0       |
| Off Campus Title V Felony       | 4       | 7       | 8       | 29      | 13      | 15      | 7       | 8       |
| Off Campus Non-Title V Felony   | 6       | 26      | 0       | 25      | 2       | 2       | 3       | 7       |
| Possession of Firearm           | 1       | 0       | 0       | 0       | 0       | 0       | 0       | 0       |
| Possession of Illegal Knife     | 0       | 0       | 2       | 3       | 1       | 0       | 0       | 0       |
| Possession of Prohibited Weapon | 3       | 0       | 1       | 0       | 2       | 0       | 0       | 1       |
| Arson                           | 1       | 1       | 0       | 0       | 0       | 0       | 0       | 0       |
| Persistent Viol C of C in DAEP  | 7       | 5       | 9       | 37      | 14      | 6       | 0       | 26      |
| Criminal Mischief               | 1       | 8       | 4       | 2       | 7       | 2       | 3       | 8       |
| Terroristic Threat              | 4       | 5       | 2       | 4       | 1       | 2       | 2       | 1       |
| Assault employee/volunteer      | 3       | 3       | 1       | 5       | 3       | 6       | 2       | 0       |
| Assault non-employee/volunteer  | 14      | 21      | 13      | 32      | 15      | 13      | 10      | 4       |
| Agg. Assault employee           | 0       | 1       | 0       | 0       | 0       | 1       | 0       | 0       |
| Agg. Assault non-employee       | 1       | 0       | 0       | 0       | 1       | 0       | 0       | 0       |
| Tobacco Violations              | 27      | 18      | 14      | 7       | 17      | 8       | 21      | 11      |
| Gang Violence                   | 2       | 10      | 0       | 0       | 0       | 0       | 3       | 1       |
| Felony Controlled Substance     | 1       | 0       | 0       | 0       | 0       | 0       | 0       | 0       |
| Fighting/ Mutual Comabt         |         |         |         |         |         | 67      | 41      | 81      |