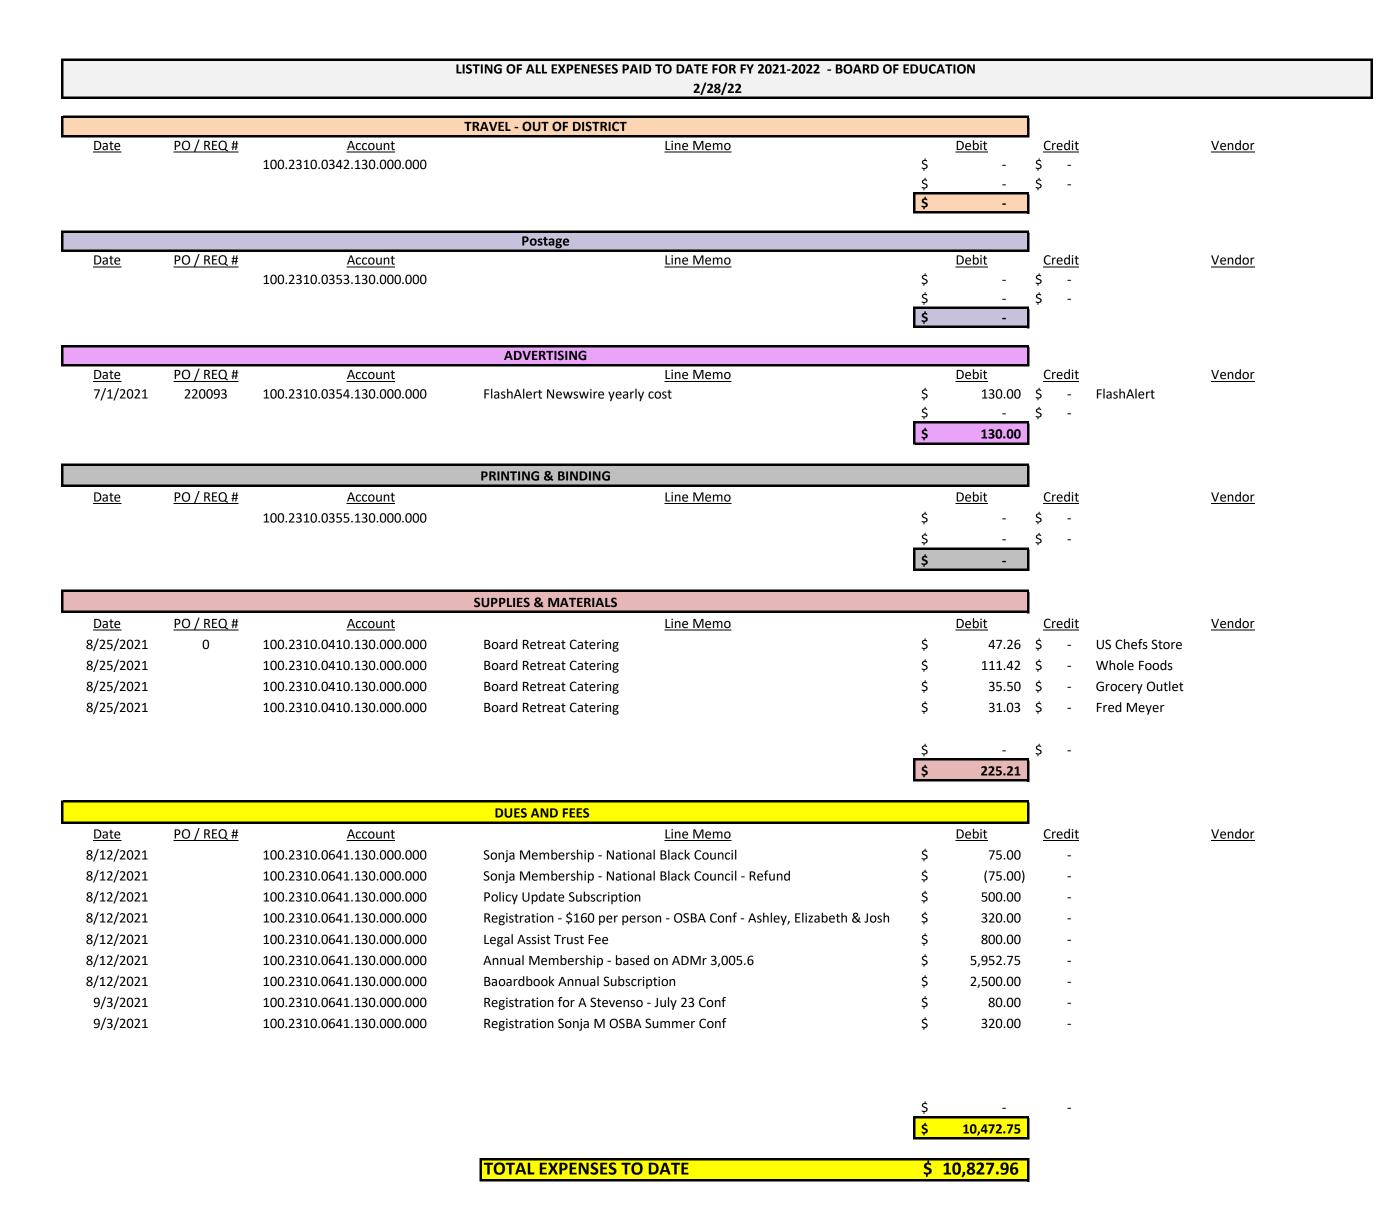

## PARKROSE SCHOOL BOARD 2021-22 MONTHLY FINANCIAL STATEMENTS Feb-22

| FUND | <b>FUNCTION</b> | OBJECT | LOCATION | Description                                        |     | <b>Budget YTD Transactions</b> |      | En        | cumbrance | Balance  |      |           |           |
|------|-----------------|--------|----------|----------------------------------------------------|-----|--------------------------------|------|-----------|-----------|----------|------|-----------|-----------|
| 100  | 2310            | 319    | 130      | BOARD OF EDUCATION - Other Inst, Prof & Tech Svcs  | \$  | 500.00                         | \$   | -         | \$        | -        | \$   | 500.00    | •         |
| 100  | 2310            | 342    | 130      | BOARD OF EDUCATION - Travel, Out Of District       | \$  | 2,000.00                       | \$   | -         | \$        | 1,703.00 | \$   | 297.00    | (b)       |
| 100  | 2310            | 353    | 130      | BOARD OF EDUCATION - Postage                       | \$  | 2,500.00                       | \$   | -         | \$        | -        | \$   | 2,500.00  |           |
| 100  | 2310            | 354    | 130      | BOARD OF EDUCATION - Advertising                   | \$  | 3,500.00                       | \$   | 130.00    | \$        | -        | \$   | 3,370.00  | (a)(2)    |
| 100  | 2310            | 355    | 130      | BOARD OF EDUCATION - Printing and Binding          | \$  | 250.00                         | \$   | -         | \$        | -        | \$   | 250.00    |           |
| 100  | 2310            | 384    | 130      | BOARD OF EDUCATION - Negotiation Services          | \$  | 5,500.00                       | \$   | -         | \$        | -        | \$   | 5,500.00  |           |
| 100  | 2310            | 388    | 130      | BOARD OF EDUCATION - Election Services             | \$  | 2,500.00                       | \$   | -         | \$        | -        | \$   | 2,500.00  |           |
| 100  | 2310            | 410    | 130      | BOARD OF EDUCATION-Consumable Supplies & Materials | \$  | 400.00                         | \$   | 225.21    | \$        | 3,900.00 | \$ ( | 3,725.21) | (a)(b)    |
| 100  | 2310            | 641    | 130      | BOARD OF EDUCATION - Dues and Fees                 | \$  | 9,300.00                       | \$   | 10,472.75 | \$        | 1,175.00 | \$ ( | 2,347.75) | (a)(b)(1) |
|      |                 |        |          |                                                    | \$2 | 6,450.00                       | \$ : | 10,827.96 | \$        | 6,778.00 | \$   | 8,844.04  |           |

- (a) See Exp's Paid to Date Detail tab for lising of expenses to date.
- (b) See List of Oustanding Encumbrance tab for listing of open purchase orders for known future expenses
- (1) A budet adjustment will be presented with a supplemental budget when/if it is needed.
- (2) This budget line was reduced by \$1,500 during the budget process prior year value was \$5k