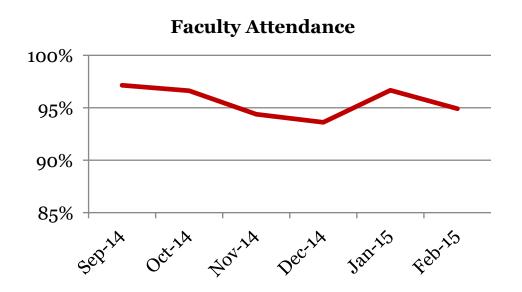

### Attendance – Faculty

Average daily percent present:

|        | Total |
|--------|-------|
| Feb-15 | 95    |
| Jan-15 | 97    |
| Dec-14 | 94    |
| Nov-14 | 94    |
| Oct-14 | 97    |
| Sep-14 | 97    |
| Feb-14 | 95    |

\*This indicator reflects certified staff and does not include absences created by class trips, professional development, workman's comp and FMLA. However % may be reduced due to long term illness beyond FMLA.