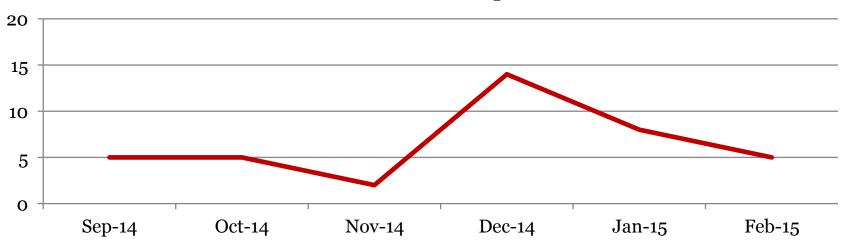

### Suspensions – Out of School

Number of student suspensions (total days of suspension):

|        | 6 |      | 7 |      | 8 |      | Total |      |
|--------|---|------|---|------|---|------|-------|------|
| Feb-15 | 2 | (4)  | 2 | (4)  | 1 | (5)  | 5     | (13) |
| Jan-15 | 4 | (23) | 1 | (3)  | 3 | (13) | 8     | (39) |
| Dec-14 | 7 | (42) | 5 | (18) | 2 | (8)  | 14    | (68) |
| Nov-14 | 0 | (0)  | 1 | (3)  | 1 | (10) | 2     | (13) |
| Oct-14 | 0 | (0)  | 1 | (10) | 4 | (40) | 5     | (50) |
| Sep-14 | 0 | (0)  | 0 | (0)  | 5 | (24) | 5     | (24) |
| Feb-14 | 1 | (1)  | 1 | (2)  | 2 | (6)  | 4     | (9)  |

#### **Total Out of School Suspensions**