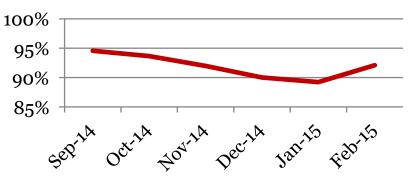

### <u> Attendance – Students</u>

Average daily percent present:

|        | 6  | 7  | 8  | Total |
|--------|----|----|----|-------|
| Feb-15 | 93 | 95 | 89 | 92    |
| Jan-15 | 91 | 89 | 87 | 89    |
| Dec-14 | 94 | 90 | 86 | 90    |
| Nov-14 | 94 | 92 | 90 | 92    |
| Oct-14 | 97 | 95 | 90 | 94    |
| Sep-14 | 97 | 95 | 91 | 95    |
| Feb-14 | 95 | 95 | 94 | 94    |

**Total Student Attendance** 

5