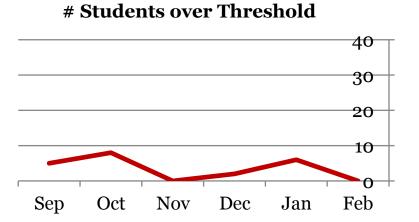

Number of students tardy 5 or more days:

|        | 6 | 7 | 8 | Total |
|--------|---|---|---|-------|
| Feb-15 | 0 | 0 | 0 | 0     |
| Jan-15 | 0 | 1 | 5 | 6     |
| Dec-14 | 0 | 0 | 2 | 2     |
| Nov-14 | 0 | 0 | 0 | 0     |
| Oct-14 | 1 | 2 | 5 | 8     |
| Sep-14 | 1 | 2 | 2 | 5     |
| Feb-14 | 3 | 4 | 0 | 7     |