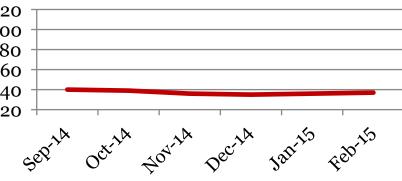

### <u> Attendance – Students</u>

Average daily percent present:

|        | 6  | 7  | 8  | Total |
|--------|----|----|----|-------|
| Feb-15 | 93 | 95 | 89 | 92    |
| Jan-15 | 91 | 89 | 87 | 89    |
| Dec-14 | 94 | 90 | 86 | 90    |
| Nov-14 | 94 | 92 | 90 | 92    |
| Oct-14 | 97 | 95 | 90 | 94    |
| Sep-14 | 97 | 95 | 91 | 95    |
| Feb-14 | 95 | 95 | 94 | 94    |

**Total Student Attendance** 

5