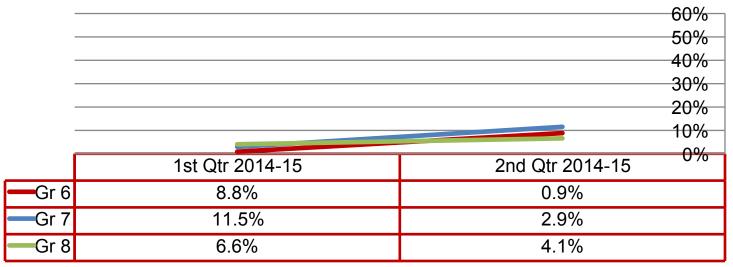

omoted

|            | 6    | 7    | 8    |
|------------|------|------|------|
| June, 2014 | 100% | 100% | 100% |
| June, 2013 | 99%  | 99%  | 99%  |
| June, 2012 | 100% | 100% | 100% |
| June, 2011 | 100% | 100% | 100% |
| June, 2010 | 100% | 100% | 100% |
| June, 2009 | 100% | 97%  | 98%  |

### Post DMS Plans

Percent of graduates who plan to:



Derby Middle School

Derby Middle School

# **Quarterly Data**

### High Grades

Percent of students earning 80 or above in all courses and no unsatisfactory mark in citizenship:



### Failing Grades

60% 50% 40% 30% 20% 10% 0% 2nd Qtr 2014-15 1st Qtr 2014-15 Gr 6 25.7% 2.7% 24.0% 15.7% Gr 7 14.9% Gr 8 9.8%

Percent of students with at least one course below 60%:

### Failing Grades

Percent of students with at least two courses below 60%:



# Monthly Data

| ment – | 1 <sup>st</sup> Of the                             | e mont                                 | <u>h</u>                                               |
|--------|----------------------------------------------------|----------------------------------------|--------------------------------------------------------|
| 6      | 7                                                  | 8                                      | Total                                                  |
| 113    | 103                                                | 121                                    | 337                                                    |
| 112    | 103                                                | 121                                    | 337<br>336