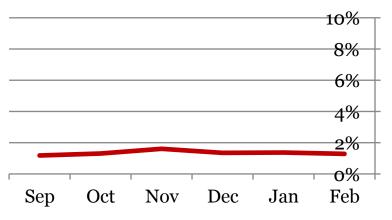

### <u>Tardies</u>

Average daily percent tardy:

|        | 6 | 7 | 8 | Total |
|--------|---|---|---|-------|
| Feb-15 | 1 | 2 | 1 | 1     |
| Jan-15 | 1 | 2 | 2 | 1     |
| Dec-14 | 1 | 2 | 1 | 1     |
| Nov-14 | 1 | 2 | 2 | 2     |
| Oct-14 | 1 | 1 | 2 | 1     |
| Sep-14 | 1 | 1 | 1 | 1     |
| Feb-14 | 2 | 2 | 2 | 2     |

#### **Total Student Tardies**