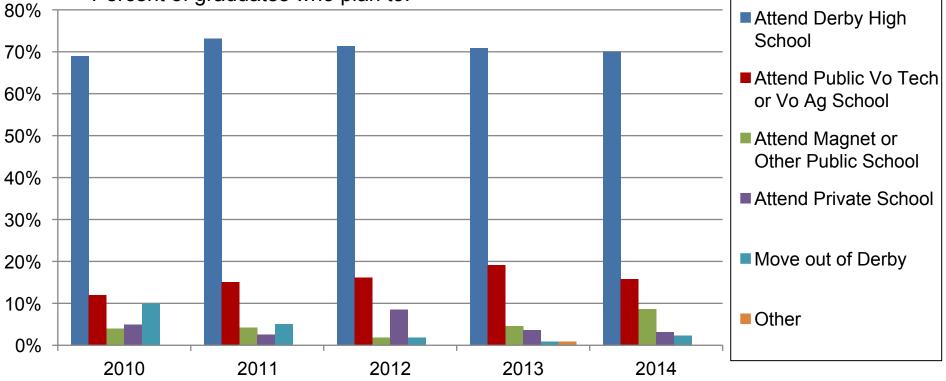

### Post DMS Plans

Percent of graduates who plan to:

Derby Middle School

Derby Middle School