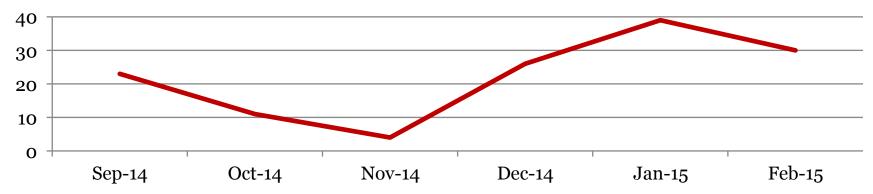

### Suspensions – In School

Number of student suspensions (total days of suspension):

|        | 6  |      | 7  |        | 8  |      | Total |        |
|--------|----|------|----|--------|----|------|-------|--------|
| Feb-15 | 14 | (15) | 10 | (11)   | 6  | (7)  | 30    | (33)   |
| Jan-15 | 14 | (23) | 13 | (15)   | 12 | (12) | 39    | (50)   |
| Dec-14 | 7  | (7)  | 12 | (13.5) | 7  | (12) | 26    | (32.5) |
| Nov-14 | 2  | (2)  | 1  | (2)    | 1  | (2)  | 4     | (6)    |
| Oct-14 | 0  | (0)  | 6  | (6)    | 5  | (7)  | 11    | (13)   |
| Sep-14 | 4  | (6)  | 15 | (19)   | 4  | (7)  | 23    | (32)   |
| Feb-14 | 4  | (6)  | 0  | (0)    | 5  | (7)  | 9     | (13)   |

**Total In School Suspensions** 