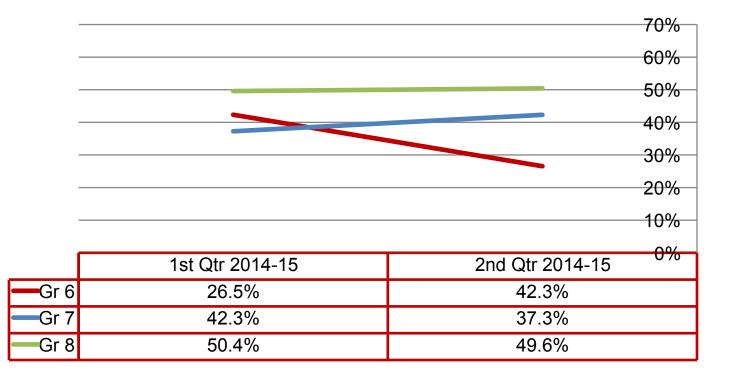

# **Quarterly Data**

### High Grades

Percent of students earning 80 or above in all courses and no unsatisfactory mark in citizenship: