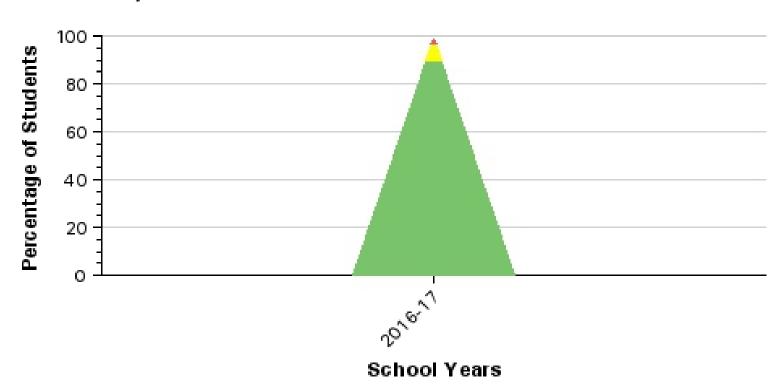

#### Celebrations!

82.5% of K-8 FCS students have not received a major behavior referral this school year.

90% of K-8 FCS students have received 0-1 major behavior referrals this school year.

No grade 1 students received a major referral this school year until Mid-October.

FCS reached PBIS behavior triangle goals on October 21, 2016.

#### 2016-17 PBIS Triangle: A Goal Met

#### **Triangle Data Report**

Major, 2016-17 - 2016-17