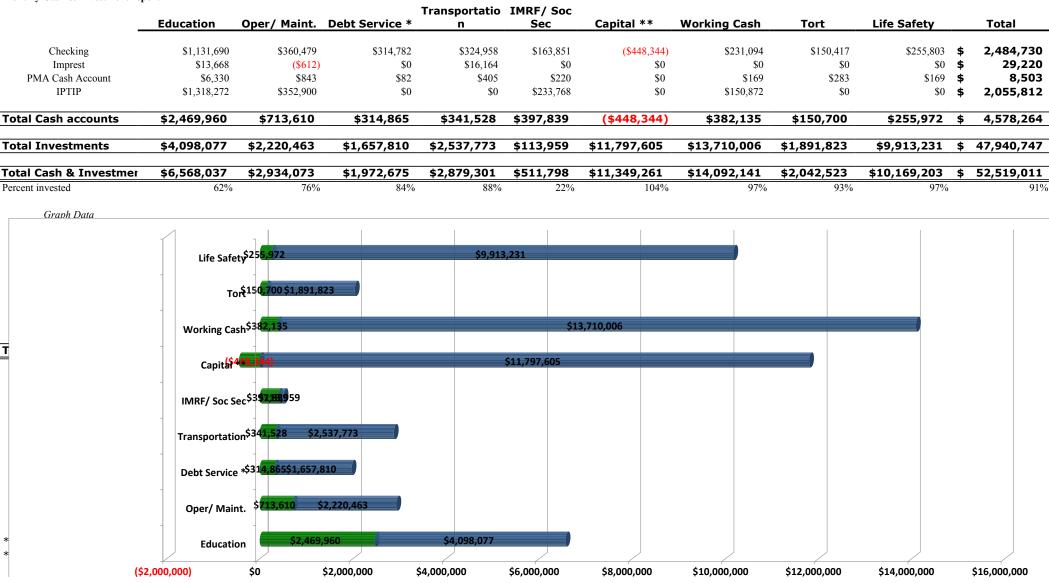

## Input Report Date 3/31/2020

| Cash and Investments Report |  |
|-----------------------------|--|

| -                        | Education      | Oper/ Maint.   | Debt Service * | Transporation  | IMRF/ Soc Sec | Capital **      | Working Cash    | Tort           | Life Safety     | Total           |
|--------------------------|----------------|----------------|----------------|----------------|---------------|-----------------|-----------------|----------------|-----------------|-----------------|
| Checking                 | \$385,128.58   | \$360,479.22   | \$314,782.12   | \$324,958.38   | \$163,851.33  | (\$448,344.27)  | \$231,093.64    | \$150,416.72   | \$255,802.99    | \$1,738,168.71  |
| Food Service account     | \$746,561.20   |                |                |                |               |                 |                 |                |                 | \$746,561.20    |
| Imprest                  | \$13,668.01    | (\$612.25)     | \$0.00         | \$16,164.00    |               |                 |                 |                |                 | \$29,219.76     |
| PMA Cash Account         | \$6,330.42     | \$843.17       | \$82.46        | \$405.21       | \$220.47      |                 | \$168.84        | \$283.32       | \$168.85        | \$8,502.74      |
| IPTIP                    | \$1,318,272.17 | \$352,899.99   | \$0.00         |                | \$233,767.56  |                 | \$150,872.13    |                |                 | \$2,055,811.85  |
| Total Cash accounts      | \$2,469,960.38 | \$713,610.13   | \$314,864.58   | \$341,527.59   | \$268,274.63  | (\$448,344.27)  | \$382,134.61    | \$150,700.04   | \$255,971.84    | \$4,578,264.26  |
| PMA Investments          | \$3,474,834.10 | \$2,219,207.13 | \$1,549,458.55 | \$2,389,283.54 | \$106,934.86  | \$375,839.31    | \$13,710,006.05 | \$1,891,822.76 | \$1,085,449.00  | \$26,802,835.30 |
| PMA 61                   | \$1,837,011.29 | \$1,543,503.91 | \$1,267,476.78 | \$1,856,881.42 | \$90,131.21   | \$325,000.00    | \$1,102,844.62  | \$1.643.447.89 | \$636,222.51    | \$10,302,519.63 |
| PMA 62(Working Cash)     |                |                |                |                |               |                 |                 |                |                 | \$0.00          |
| PMA 63 (Capital)         |                |                |                |                |               | \$116.32        |                 |                |                 | \$116.32        |
| PMA 64 (Debt Serv)       |                |                | \$129,102.73   |                |               |                 |                 |                |                 | \$129,102.73    |
| PMA 65 (Capital)         |                |                |                |                |               |                 |                 |                |                 | \$0.00          |
| Working Cash Investments | \$1,359,119.25 |                |                |                |               |                 |                 |                |                 | \$1,359,119.25  |
| PMA 67 (Working Cash)    |                |                |                |                |               |                 | \$12,529,385.93 |                |                 | \$12,529,385.93 |
| PMA 68                   |                |                |                |                |               |                 |                 |                |                 | \$0.00          |
| PMA 69 (General Reserve) | \$278,703.56   | \$675,703.22   | \$152,879.04   | \$532,402.12   | \$16,803.65   | \$50,722.99     | \$77,775.50     | \$248,374.87   | \$449,226.49    | \$2,482,591.44  |
| PMA 70                   |                |                |                |                |               |                 |                 |                | \$8,827,782.39  | \$8,827,782.39  |
| PMA 71                   |                |                |                |                |               | \$11,421,765.82 |                 |                |                 | \$11,421,765.82 |
| Private Bank Investments | \$623,242.66   | \$1,255.62     | \$108,351.39   | \$148,489.85   | \$7,024.00    |                 |                 |                |                 | \$888,363.52    |
| Total Investments        | \$4,098,076.76 | \$2,220,462.75 | \$1,657,809.94 | \$2,537,773.39 | \$113,958.86  | \$11,797,605.13 | \$13,710,006.05 | \$1,891,822.76 | \$9,913,231.39  | \$47,940,747.03 |
| Total Cash & Investm     | \$6,568,037.14 | \$2,934,072.88 | \$1,972,674.52 | \$2,879,300.98 | \$382,233.49  | \$11,349,260.86 | \$14,092,140.66 | \$2,042,522.80 | \$10,169,203.23 | \$52,519,011.29 |

4,098,076.76

26,426,995.99

Month3/31/2020Monthly Cash & Investment report

|             |                                                                                               | Debt Service                                                                                                             |                                                                                                                                                                                                                                                                                                                                                                            | IMRF/ Soc                                                                                                                                                                                                                                                                                                                                                                                                                                                                                            |                                                                                                                                                                                                                                                                               |                                                                                                                                                                                                                                                                                                                                      |                                                                                                                                                                                                                                                                                                                                                                                         |                                                                                                                                                                                                                                                                                                                                                                                                                                                            |                                                                                                                                                                                                                                                                                                                                                                                                                                                                                         |                                                                                                                                                                                                                                                                                                                                                                                                                                                                                                                                                                                                                                                              |
|-------------|-----------------------------------------------------------------------------------------------|--------------------------------------------------------------------------------------------------------------------------|----------------------------------------------------------------------------------------------------------------------------------------------------------------------------------------------------------------------------------------------------------------------------------------------------------------------------------------------------------------------------|------------------------------------------------------------------------------------------------------------------------------------------------------------------------------------------------------------------------------------------------------------------------------------------------------------------------------------------------------------------------------------------------------------------------------------------------------------------------------------------------------|-------------------------------------------------------------------------------------------------------------------------------------------------------------------------------------------------------------------------------------------------------------------------------|--------------------------------------------------------------------------------------------------------------------------------------------------------------------------------------------------------------------------------------------------------------------------------------------------------------------------------------|-----------------------------------------------------------------------------------------------------------------------------------------------------------------------------------------------------------------------------------------------------------------------------------------------------------------------------------------------------------------------------------------|------------------------------------------------------------------------------------------------------------------------------------------------------------------------------------------------------------------------------------------------------------------------------------------------------------------------------------------------------------------------------------------------------------------------------------------------------------|-----------------------------------------------------------------------------------------------------------------------------------------------------------------------------------------------------------------------------------------------------------------------------------------------------------------------------------------------------------------------------------------------------------------------------------------------------------------------------------------|--------------------------------------------------------------------------------------------------------------------------------------------------------------------------------------------------------------------------------------------------------------------------------------------------------------------------------------------------------------------------------------------------------------------------------------------------------------------------------------------------------------------------------------------------------------------------------------------------------------------------------------------------------------|
| Education   | Oper/ Maint.                                                                                  | *                                                                                                                        | Transportation                                                                                                                                                                                                                                                                                                                                                             | Sec                                                                                                                                                                                                                                                                                                                                                                                                                                                                                                  | Capital **                                                                                                                                                                                                                                                                    | Working Cash                                                                                                                                                                                                                                                                                                                         | Tort                                                                                                                                                                                                                                                                                                                                                                                    | Life Safety                                                                                                                                                                                                                                                                                                                                                                                                                                                |                                                                                                                                                                                                                                                                                                                                                                                                                                                                                         | Total                                                                                                                                                                                                                                                                                                                                                                                                                                                                                                                                                                                                                                                        |
| \$1 131 690 | \$360 479                                                                                     | \$314 782                                                                                                                | \$324 958                                                                                                                                                                                                                                                                                                                                                                  | \$163 851                                                                                                                                                                                                                                                                                                                                                                                                                                                                                            | (\$448.344)                                                                                                                                                                                                                                                                   | \$231.094                                                                                                                                                                                                                                                                                                                            | \$150.417                                                                                                                                                                                                                                                                                                                                                                               | \$255 803                                                                                                                                                                                                                                                                                                                                                                                                                                                  | \$                                                                                                                                                                                                                                                                                                                                                                                                                                                                                      | 2,484,730                                                                                                                                                                                                                                                                                                                                                                                                                                                                                                                                                                                                                                                    |
| \$13,668    | (\$612)                                                                                       |                                                                                                                          | . ,                                                                                                                                                                                                                                                                                                                                                                        | \$105,051                                                                                                                                                                                                                                                                                                                                                                                                                                                                                            | \$0                                                                                                                                                                                                                                                                           | \$0                                                                                                                                                                                                                                                                                                                                  | \$130,417                                                                                                                                                                                                                                                                                                                                                                               |                                                                                                                                                                                                                                                                                                                                                                                                                                                            | \$                                                                                                                                                                                                                                                                                                                                                                                                                                                                                      | 29,220                                                                                                                                                                                                                                                                                                                                                                                                                                                                                                                                                                                                                                                       |
| \$6,330     | \$843                                                                                         | \$82                                                                                                                     | \$405                                                                                                                                                                                                                                                                                                                                                                      | \$220                                                                                                                                                                                                                                                                                                                                                                                                                                                                                                | \$0                                                                                                                                                                                                                                                                           | \$169                                                                                                                                                                                                                                                                                                                                | \$283                                                                                                                                                                                                                                                                                                                                                                                   | \$169                                                                                                                                                                                                                                                                                                                                                                                                                                                      | \$                                                                                                                                                                                                                                                                                                                                                                                                                                                                                      | 8,503                                                                                                                                                                                                                                                                                                                                                                                                                                                                                                                                                                                                                                                        |
| \$1,318,272 | \$352,900                                                                                     | \$0                                                                                                                      | \$0                                                                                                                                                                                                                                                                                                                                                                        | \$233,768                                                                                                                                                                                                                                                                                                                                                                                                                                                                                            | \$0                                                                                                                                                                                                                                                                           | \$150,872                                                                                                                                                                                                                                                                                                                            | \$0                                                                                                                                                                                                                                                                                                                                                                                     | \$0                                                                                                                                                                                                                                                                                                                                                                                                                                                        | \$                                                                                                                                                                                                                                                                                                                                                                                                                                                                                      | 2,055,812                                                                                                                                                                                                                                                                                                                                                                                                                                                                                                                                                                                                                                                    |
| \$2,469,960 | \$713,610                                                                                     | \$314,865                                                                                                                | \$341,528                                                                                                                                                                                                                                                                                                                                                                  | \$397,839                                                                                                                                                                                                                                                                                                                                                                                                                                                                                            | (\$448,344)                                                                                                                                                                                                                                                                   | \$382,135                                                                                                                                                                                                                                                                                                                            | \$150,700                                                                                                                                                                                                                                                                                                                                                                               | \$255,972                                                                                                                                                                                                                                                                                                                                                                                                                                                  | \$                                                                                                                                                                                                                                                                                                                                                                                                                                                                                      | 4,578,264                                                                                                                                                                                                                                                                                                                                                                                                                                                                                                                                                                                                                                                    |
| \$4,098,077 | \$2,220,463                                                                                   | \$1,657,810                                                                                                              | \$2,537,773                                                                                                                                                                                                                                                                                                                                                                | \$113,959                                                                                                                                                                                                                                                                                                                                                                                                                                                                                            | \$11,797,605                                                                                                                                                                                                                                                                  | \$13,710,006                                                                                                                                                                                                                                                                                                                         | \$1,891,823                                                                                                                                                                                                                                                                                                                                                                             | \$9,913,231                                                                                                                                                                                                                                                                                                                                                                                                                                                | \$                                                                                                                                                                                                                                                                                                                                                                                                                                                                                      | 47,940,747                                                                                                                                                                                                                                                                                                                                                                                                                                                                                                                                                                                                                                                   |
| \$6,568,037 | \$2,934,073                                                                                   | \$1,972,675                                                                                                              | \$2,879,301                                                                                                                                                                                                                                                                                                                                                                | \$511,798                                                                                                                                                                                                                                                                                                                                                                                                                                                                                            | \$11,349,261                                                                                                                                                                                                                                                                  | \$14,092,141                                                                                                                                                                                                                                                                                                                         | \$2,042,523                                                                                                                                                                                                                                                                                                                                                                             | \$10,169,203                                                                                                                                                                                                                                                                                                                                                                                                                                               | \$                                                                                                                                                                                                                                                                                                                                                                                                                                                                                      | 52,519,011                                                                                                                                                                                                                                                                                                                                                                                                                                                                                                                                                                                                                                                   |
| •           | \$1,131,690<br>\$13,668<br>\$6,330<br>\$1,318,272<br><b>\$2,469,960</b><br><b>\$4,098,077</b> | \$1,131,690<br>\$13,668<br>\$6,330<br>\$1,318,272<br>\$352,900<br>\$2,469,960<br>\$713,610<br>\$4,098,077<br>\$2,220,463 | Education         Oper/ Maint.         *           \$1,131,690         \$360,479         \$314,782           \$13,668         (\$612)         \$0           \$6,330         \$843         \$82           \$1,318,272         \$352,900         \$0           \$2,469,960         \$713,610         \$314,865           \$4,098,077         \$2,220,463         \$1,657,810 | Education         Oper/ Maint.         *         Transportation           \$1,131,690         \$360,479         \$314,782         \$324,958           \$13,668         (\$612)         \$0         \$16,164           \$6,330         \$843         \$82         \$405           \$1,318,272         \$352,900         \$0         \$0           \$2,469,960         \$713,610         \$314,865         \$341,528           \$4,098,077         \$2,220,463         \$1,657,810         \$2,537,773 | EducationOper/ Maint.*TransportationSec\$1,31,690\$360,479\$314,782\$324,958\$163,851\$13,668(\$612)\$0\$16,164\$0\$6,330\$843\$82\$405\$220\$1,318,272\$352,900\$0\$0\$0\$2,469,960\$713,610\$314,865\$341,528\$397,839\$4,098,077\$2,220,463\$1,657,810\$2,537,773\$113,959 | EducationOper/ Maint.*TransportationSecCapital **\$1,131,690\$360,479\$314,782\$324,958\$163,851(\$448,344)\$13,668(\$612)\$0\$16,164\$0\$0\$6,330\$843\$82\$405\$220\$0\$1,318,272\$352,900\$0\$0\$0\$0\$2,469,960\$713,610\$314,865\$341,528\$397,839(\$448,344)\$44,098,077\$2,220,463\$1,657,810\$2,537,773\$113,959\$11,797,605 | EducationOper/ Maint.*TransportationSecCapital **Working Cash\$1,31,690\$360,479\$314,782\$324,958\$163,851(\$448,344)\$231,094\$13,668(\$612)\$0\$16,164\$0\$0\$0\$6,330\$843\$82\$405\$220\$0\$169\$1,318,272\$352,900\$0\$0\$0\$169\$2,469,960\$713,610\$314,865\$341,528\$397,839(\$448,344)\$382,135\$44,098,077\$2,220,463\$1,657,810\$2,537,773\$113,959\$11,797,605\$13,710,006 | EducationOper/ Maint.*TransportationSecCapital **Working CashTort\$1,31,690\$360,479\$314,782\$324,958\$163,851(\$448,344)\$231,094\$150,417\$13,668(\$612)\$0\$16,164\$0\$0\$0\$0\$6,330\$843\$82\$405\$220\$0\$16,169\$283\$1,318,272\$352,900\$0\$0\$0\$10\$223,768\$0\$150,872\$0\$2,469,960\$713,610\$314,865\$341,528\$397,839(\$448,344)\$382,135\$150,700\$44,098,077\$2,220,463\$1,657,810\$2,537,773\$113,959\$11,797,605\$13,710,006\$1,891,823 | EducationOper/ Maint.*TransportationSecCapital **Working CashTortLife Safety\$1,31,690\$360,479\$314,782\$324,958\$163,851(\$448,344)\$231,094\$150,417\$255,803\$13,668(\$612)\$0\$16,164\$0\$0\$0\$0\$0\$6,330\$843\$82\$405\$220\$0\$169\$283\$169\$1,318,272\$352,900\$0\$0\$0\$0\$0\$0\$0\$2,469,960\$713,610\$314,865\$341,528\$397,839(\$448,344)\$382,135\$150,700\$255,972\$44,098,077\$2,220,463\$1,657,810\$2,537,773\$113,959\$11,797,605\$13,710,006\$1,891,823\$9,913,231 | EducationOper/ Maint.*TransportationSecCapital **Working CashTortLife Safety\$1,31,690\$360,479\$314,782\$324,958\$163,851(\$448,344)\$231,094\$150,417\$255,803\$\$13,668(\$612)\$0\$16,164\$0\$0\$0\$0\$0\$0\$0\$0\$0\$0\$0\$0\$0\$0\$0\$0\$0\$0\$0\$0\$0\$0\$0\$0\$0\$0\$0\$0\$0\$0\$0\$0\$0\$0\$0\$0\$0\$0\$0\$0\$0\$0\$0\$0\$0\$0\$0\$0\$0\$0\$0\$0\$0\$0\$0\$0\$0\$0\$0\$0\$0\$0\$0\$0\$0\$0\$0\$0\$0\$0\$0\$0\$0\$0\$0\$0\$0\$0\$0\$0\$0\$0\$0\$0\$0\$0\$0\$0\$0\$0\$0\$0\$0\$0\$0\$0\$0\$0\$0\$0\$0\$0\$0\$0\$0\$0\$0\$0\$0\$0\$0\$0\$0\$0\$0\$0\$0\$0\$0\$0\$0\$0\$0\$0\$0\$0\$0\$0\$0\$0\$0\$0\$0\$0\$0\$0\$0\$0\$0\$0\$0\$0\$0\$0\$0\$0\$0\$0\$0< |