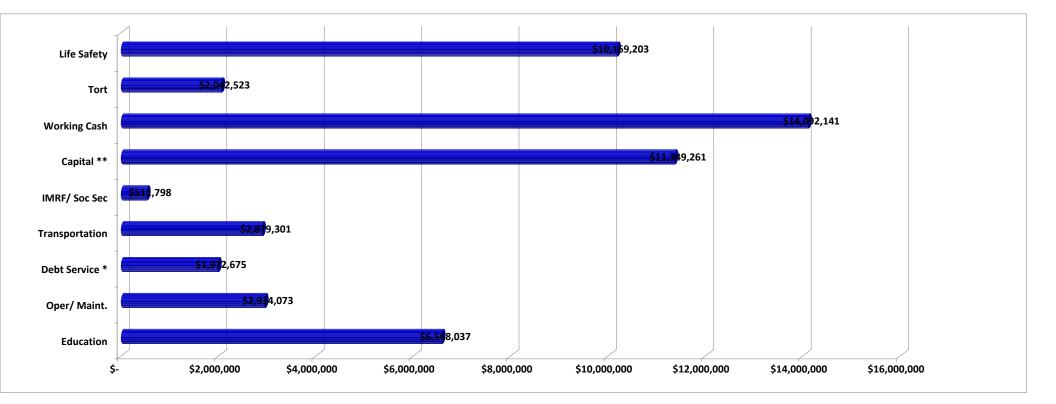

## Input Report Date 3/31/2020

| Cash and Investments Report |  |
|-----------------------------|--|

| -                        | Education      | Oper/ Maint.   | Debt Service * | Transporation  | IMRF/ Soc Sec | Capital **      | Working Cash    | Tort           | Life Safety     | Total           |
|--------------------------|----------------|----------------|----------------|----------------|---------------|-----------------|-----------------|----------------|-----------------|-----------------|
| Checking                 | \$385,128.58   | \$360,479.22   | \$314,782.12   | \$324,958.38   | \$163,851.33  | (\$448,344.27)  | \$231,093.64    | \$150,416.72   | \$255,802.99    | \$1,738,168.71  |
| Food Service account     | \$746,561.20   |                |                |                |               |                 |                 |                |                 | \$746,561.20    |
| Imprest                  | \$13,668.01    | (\$612.25)     | \$0.00         | \$16,164.00    |               |                 |                 |                |                 | \$29,219.76     |
| PMA Cash Account         | \$6,330.42     | \$843.17       | \$82.46        | \$405.21       | \$220.47      |                 | \$168.84        | \$283.32       | \$168.85        | \$8,502.74      |
| IPTIP                    | \$1,318,272.17 | \$352,899.99   | \$0.00         |                | \$233,767.56  |                 | \$150,872.13    |                |                 | \$2,055,811.85  |
| Total Cash accounts      | \$2,469,960.38 | \$713,610.13   | \$314,864.58   | \$341,527.59   | \$268,274.63  | (\$448,344.27)  | \$382,134.61    | \$150,700.04   | \$255,971.84    | \$4,578,264.26  |
| PMA Investments          | \$3,474,834.10 | \$2,219,207.13 | \$1,549,458.55 | \$2,389,283.54 | \$106,934.86  | \$375,839.31    | \$13,710,006.05 | \$1,891,822.76 | \$1,085,449.00  | \$26,802,835.30 |
| PMA 61                   | \$1,837,011.29 | \$1,543,503.91 | \$1,267,476.78 | \$1,856,881.42 | \$90,131.21   | \$325,000.00    | \$1,102,844.62  | \$1.643.447.89 | \$636,222.51    | \$10,302,519.63 |
| PMA 62(Working Cash)     |                |                |                |                |               |                 |                 |                |                 | \$0.00          |
| PMA 63 (Capital)         |                |                |                |                |               | \$116.32        |                 |                |                 | \$116.32        |
| PMA 64 (Debt Serv)       |                |                | \$129,102.73   |                |               |                 |                 |                |                 | \$129,102.73    |
| PMA 65 (Capital)         |                |                |                |                |               |                 |                 |                |                 | \$0.00          |
| Working Cash Investments | \$1,359,119.25 |                |                |                |               |                 |                 |                |                 | \$1,359,119.25  |
| PMA 67 (Working Cash)    |                |                |                |                |               |                 | \$12,529,385.93 |                |                 | \$12,529,385.93 |
| PMA 68                   |                |                |                |                |               |                 |                 |                |                 | \$0.00          |
| PMA 69 (General Reserve) | \$278,703.56   | \$675,703.22   | \$152,879.04   | \$532,402.12   | \$16,803.65   | \$50,722.99     | \$77,775.50     | \$248,374.87   | \$449,226.49    | \$2,482,591.44  |
| PMA 70                   |                |                |                |                |               |                 |                 |                | \$8,827,782.39  | \$8,827,782.39  |
| PMA 71                   |                |                |                |                |               | \$11,421,765.82 |                 |                |                 | \$11,421,765.82 |
| Private Bank Investments | \$623,242.66   | \$1,255.62     | \$108,351.39   | \$148,489.85   | \$7,024.00    |                 |                 |                |                 | \$888,363.52    |
| Total Investments        | \$4,098,076.76 | \$2,220,462.75 | \$1,657,809.94 | \$2,537,773.39 | \$113,958.86  | \$11,797,605.13 | \$13,710,006.05 | \$1,891,822.76 | \$9,913,231.39  | \$47,940,747.03 |
| Total Cash & Investm     | \$6,568,037.14 | \$2,934,072.88 | \$1,972,674.52 | \$2,879,300.98 | \$382,233.49  | \$11,349,260.86 | \$14,092,140.66 | \$2,042,522.80 | \$10,169,203.23 | \$52,519,011.29 |

4,098,076.76

26,426,995.99

Month3/31/2020Monthly Cash & Investment report

|             |                                                                                               | Debt Service                                                                                                             |                                                                                                                                                                                                                                                                                                                                                                            | IMRF/ Soc                                                                                                                                                                                                                                                                                                                                                                                                                                                                                            |                                                                                                                                                                                                                                                                               |                                                                                                                                                                                                                                                                                                                                      |                                                                                                                                                                                                                                                                                                                                                                                         |                                                                                                                                                                                                                                                                                                                                                                                                                                                            |                                                                                                                                                                                                                                                                                                                                                                                                                                                                                         |                                                                                                                                                                                                                                                                                                                                                                                                                                                                                                                                                                                                                                                              |
|-------------|-----------------------------------------------------------------------------------------------|--------------------------------------------------------------------------------------------------------------------------|----------------------------------------------------------------------------------------------------------------------------------------------------------------------------------------------------------------------------------------------------------------------------------------------------------------------------------------------------------------------------|------------------------------------------------------------------------------------------------------------------------------------------------------------------------------------------------------------------------------------------------------------------------------------------------------------------------------------------------------------------------------------------------------------------------------------------------------------------------------------------------------|-------------------------------------------------------------------------------------------------------------------------------------------------------------------------------------------------------------------------------------------------------------------------------|--------------------------------------------------------------------------------------------------------------------------------------------------------------------------------------------------------------------------------------------------------------------------------------------------------------------------------------|-----------------------------------------------------------------------------------------------------------------------------------------------------------------------------------------------------------------------------------------------------------------------------------------------------------------------------------------------------------------------------------------|------------------------------------------------------------------------------------------------------------------------------------------------------------------------------------------------------------------------------------------------------------------------------------------------------------------------------------------------------------------------------------------------------------------------------------------------------------|-----------------------------------------------------------------------------------------------------------------------------------------------------------------------------------------------------------------------------------------------------------------------------------------------------------------------------------------------------------------------------------------------------------------------------------------------------------------------------------------|--------------------------------------------------------------------------------------------------------------------------------------------------------------------------------------------------------------------------------------------------------------------------------------------------------------------------------------------------------------------------------------------------------------------------------------------------------------------------------------------------------------------------------------------------------------------------------------------------------------------------------------------------------------|
| Education   | Oper/ Maint.                                                                                  | *                                                                                                                        | Transportation                                                                                                                                                                                                                                                                                                                                                             | Sec                                                                                                                                                                                                                                                                                                                                                                                                                                                                                                  | Capital **                                                                                                                                                                                                                                                                    | Working Cash                                                                                                                                                                                                                                                                                                                         | Tort                                                                                                                                                                                                                                                                                                                                                                                    | Life Safety                                                                                                                                                                                                                                                                                                                                                                                                                                                |                                                                                                                                                                                                                                                                                                                                                                                                                                                                                         | Total                                                                                                                                                                                                                                                                                                                                                                                                                                                                                                                                                                                                                                                        |
| \$1 131 690 | \$360 479                                                                                     | \$314 782                                                                                                                | \$324 958                                                                                                                                                                                                                                                                                                                                                                  | \$163 851                                                                                                                                                                                                                                                                                                                                                                                                                                                                                            | (\$448.344)                                                                                                                                                                                                                                                                   | \$231.094                                                                                                                                                                                                                                                                                                                            | \$150.417                                                                                                                                                                                                                                                                                                                                                                               | \$255 803                                                                                                                                                                                                                                                                                                                                                                                                                                                  | \$                                                                                                                                                                                                                                                                                                                                                                                                                                                                                      | 2,484,730                                                                                                                                                                                                                                                                                                                                                                                                                                                                                                                                                                                                                                                    |
| \$13,668    | (\$612)                                                                                       |                                                                                                                          | . ,                                                                                                                                                                                                                                                                                                                                                                        | \$105,051                                                                                                                                                                                                                                                                                                                                                                                                                                                                                            | \$0                                                                                                                                                                                                                                                                           | \$0                                                                                                                                                                                                                                                                                                                                  | \$130,417                                                                                                                                                                                                                                                                                                                                                                               |                                                                                                                                                                                                                                                                                                                                                                                                                                                            | \$                                                                                                                                                                                                                                                                                                                                                                                                                                                                                      | 29,220                                                                                                                                                                                                                                                                                                                                                                                                                                                                                                                                                                                                                                                       |
| \$6,330     | \$843                                                                                         | \$82                                                                                                                     | \$405                                                                                                                                                                                                                                                                                                                                                                      | \$220                                                                                                                                                                                                                                                                                                                                                                                                                                                                                                | \$0                                                                                                                                                                                                                                                                           | \$169                                                                                                                                                                                                                                                                                                                                | \$283                                                                                                                                                                                                                                                                                                                                                                                   | \$169                                                                                                                                                                                                                                                                                                                                                                                                                                                      | \$                                                                                                                                                                                                                                                                                                                                                                                                                                                                                      | 8,503                                                                                                                                                                                                                                                                                                                                                                                                                                                                                                                                                                                                                                                        |
| \$1,318,272 | \$352,900                                                                                     | \$0                                                                                                                      | \$0                                                                                                                                                                                                                                                                                                                                                                        | \$233,768                                                                                                                                                                                                                                                                                                                                                                                                                                                                                            | \$0                                                                                                                                                                                                                                                                           | \$150,872                                                                                                                                                                                                                                                                                                                            | \$0                                                                                                                                                                                                                                                                                                                                                                                     | \$0                                                                                                                                                                                                                                                                                                                                                                                                                                                        | \$                                                                                                                                                                                                                                                                                                                                                                                                                                                                                      | 2,055,812                                                                                                                                                                                                                                                                                                                                                                                                                                                                                                                                                                                                                                                    |
| \$2,469,960 | \$713,610                                                                                     | \$314,865                                                                                                                | \$341,528                                                                                                                                                                                                                                                                                                                                                                  | \$397,839                                                                                                                                                                                                                                                                                                                                                                                                                                                                                            | (\$448,344)                                                                                                                                                                                                                                                                   | \$382,135                                                                                                                                                                                                                                                                                                                            | \$150,700                                                                                                                                                                                                                                                                                                                                                                               | \$255,972                                                                                                                                                                                                                                                                                                                                                                                                                                                  | \$                                                                                                                                                                                                                                                                                                                                                                                                                                                                                      | 4,578,264                                                                                                                                                                                                                                                                                                                                                                                                                                                                                                                                                                                                                                                    |
| \$4,098,077 | \$2,220,463                                                                                   | \$1,657,810                                                                                                              | \$2,537,773                                                                                                                                                                                                                                                                                                                                                                | \$113,959                                                                                                                                                                                                                                                                                                                                                                                                                                                                                            | \$11,797,605                                                                                                                                                                                                                                                                  | \$13,710,006                                                                                                                                                                                                                                                                                                                         | \$1,891,823                                                                                                                                                                                                                                                                                                                                                                             | \$9,913,231                                                                                                                                                                                                                                                                                                                                                                                                                                                | \$                                                                                                                                                                                                                                                                                                                                                                                                                                                                                      | 47,940,747                                                                                                                                                                                                                                                                                                                                                                                                                                                                                                                                                                                                                                                   |
| \$6,568,037 | \$2,934,073                                                                                   | \$1,972,675                                                                                                              | \$2,879,301                                                                                                                                                                                                                                                                                                                                                                | \$511,798                                                                                                                                                                                                                                                                                                                                                                                                                                                                                            | \$11,349,261                                                                                                                                                                                                                                                                  | \$14,092,141                                                                                                                                                                                                                                                                                                                         | \$2,042,523                                                                                                                                                                                                                                                                                                                                                                             | \$10,169,203                                                                                                                                                                                                                                                                                                                                                                                                                                               | \$                                                                                                                                                                                                                                                                                                                                                                                                                                                                                      | 52,519,011                                                                                                                                                                                                                                                                                                                                                                                                                                                                                                                                                                                                                                                   |
| •           | \$1,131,690<br>\$13,668<br>\$6,330<br>\$1,318,272<br><b>\$2,469,960</b><br><b>\$4,098,077</b> | \$1,131,690<br>\$13,668<br>\$6,330<br>\$1,318,272<br>\$352,900<br>\$2,469,960<br>\$713,610<br>\$4,098,077<br>\$2,220,463 | Education         Oper/ Maint.         *           \$1,131,690         \$360,479         \$314,782           \$13,668         (\$612)         \$0           \$6,330         \$843         \$82           \$1,318,272         \$352,900         \$0           \$2,469,960         \$713,610         \$314,865           \$4,098,077         \$2,220,463         \$1,657,810 | Education         Oper/ Maint.         *         Transportation           \$1,131,690         \$360,479         \$314,782         \$324,958           \$13,668         (\$612)         \$0         \$16,164           \$6,330         \$843         \$82         \$405           \$1,318,272         \$352,900         \$0         \$0           \$2,469,960         \$713,610         \$314,865         \$341,528           \$4,098,077         \$2,220,463         \$1,657,810         \$2,537,773 | EducationOper/ Maint.*TransportationSec\$1,31,690\$360,479\$314,782\$324,958\$163,851\$13,668(\$612)\$0\$16,164\$0\$6,330\$843\$82\$405\$220\$1,318,272\$352,900\$0\$0\$0\$2,469,960\$713,610\$314,865\$341,528\$397,839\$4,098,077\$2,220,463\$1,657,810\$2,537,773\$113,959 | EducationOper/ Maint.*TransportationSecCapital **\$1,131,690\$360,479\$314,782\$324,958\$163,851(\$448,344)\$13,668(\$612)\$0\$16,164\$0\$0\$6,330\$843\$82\$405\$220\$0\$1,318,272\$352,900\$0\$0\$0\$0\$2,469,960\$713,610\$314,865\$341,528\$397,839(\$448,344)\$44,098,077\$2,220,463\$1,657,810\$2,537,773\$113,959\$11,797,605 | EducationOper/ Maint.*TransportationSecCapital **Working Cash\$1,31,690\$360,479\$314,782\$324,958\$163,851(\$448,344)\$231,094\$13,668(\$612)\$0\$16,164\$0\$0\$0\$6,330\$843\$82\$405\$220\$0\$169\$1,318,272\$352,900\$0\$0\$0\$169\$2,469,960\$713,610\$314,865\$341,528\$397,839(\$448,344)\$382,135\$44,098,077\$2,220,463\$1,657,810\$2,537,773\$113,959\$11,797,605\$13,710,006 | EducationOper/ Maint.*TransportationSecCapital **Working CashTort\$1,31,690\$360,479\$314,782\$324,958\$163,851(\$448,344)\$231,094\$150,417\$13,668(\$612)\$0\$16,164\$0\$0\$0\$0\$6,330\$843\$82\$405\$220\$0\$16,169\$283\$1,318,272\$352,900\$0\$0\$0\$10\$223,768\$0\$150,872\$0\$2,469,960\$713,610\$314,865\$341,528\$397,839(\$448,344)\$382,135\$150,700\$44,098,077\$2,220,463\$1,657,810\$2,537,773\$113,959\$11,797,605\$13,710,006\$1,891,823 | EducationOper/ Maint.*TransportationSecCapital **Working CashTortLife Safety\$1,31,690\$360,479\$314,782\$324,958\$163,851(\$448,344)\$231,094\$150,417\$255,803\$13,668(\$612)\$0\$16,164\$0\$0\$0\$0\$0\$6,330\$843\$82\$405\$220\$0\$169\$283\$169\$1,318,272\$352,900\$0\$0\$0\$0\$0\$0\$0\$2,469,960\$713,610\$314,865\$341,528\$397,839(\$448,344)\$382,135\$150,700\$255,972\$44,098,077\$2,220,463\$1,657,810\$2,537,773\$113,959\$11,797,605\$13,710,006\$1,891,823\$9,913,231 | EducationOper/ Maint.*TransportationSecCapital **Working CashTortLife Safety\$1,31,690\$360,479\$314,782\$324,958\$163,851(\$448,344)\$231,094\$150,417\$255,803\$\$13,668(\$612)\$0\$16,164\$0\$0\$0\$0\$0\$0\$0\$0\$0\$0\$0\$0\$0\$0\$0\$0\$0\$0\$0\$0\$0\$0\$0\$0\$0\$0\$0\$0\$0\$0\$0\$0\$0\$0\$0\$0\$0\$0\$0\$0\$0\$0\$0\$0\$0\$0\$0\$0\$0\$0\$0\$0\$0\$0\$0\$0\$0\$0\$0\$0\$0\$0\$0\$0\$0\$0\$0\$0\$0\$0\$0\$0\$0\$0\$0\$0\$0\$0\$0\$0\$0\$0\$0\$0\$0\$0\$0\$0\$0\$0\$0\$0\$0\$0\$0\$0\$0\$0\$0\$0\$0\$0\$0\$0\$0\$0\$0\$0\$0\$0\$0\$0\$0\$0\$0\$0\$0\$0\$0\$0\$0\$0\$0\$0\$0\$0\$0\$0\$0\$0\$0\$0\$0\$0\$0\$0\$0\$0\$0\$0\$0\$0\$0\$0\$0\$0\$0\$0\$0< |