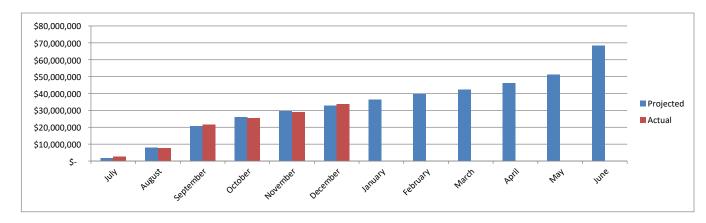

## **Operating Funds Revenues**

 July
 August
 September
 October
 November
 December
 January
 February
 March
 April
 May
 June

 Projected Revenue
 \$ 1,687,530
 \$ 9,482,311
 \$ 24,911,157
 \$ 30,536,257
 \$ 34,232,751
 \$ 37,929,245
 \$ 42,027,532
 \$ 45,563,309
 \$ 48,536,576
 \$ 52,875,939
 \$ 58,581,398
 \$ 80,358,570

 Actual Revenue
 \$ 3,556,116
 \$ 8,954,235
 \$ 25,862,706
 \$ 30,373,373
 \$ 34,072,047
 \$ 38,985,929
 \$ 45,563,309
 \$ 48,536,576
 \$ 52,875,939
 \$ 58,581,398
 \$ 80,358,570