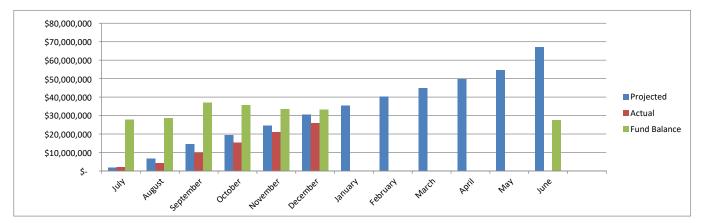

## Operating Funds Expenditures w/ Fund Balance

July August September October November December January February March April May June Projected Expenditu \$ 2,471,717 \$ 8,132,747 \$ 16,584,426 \$ 22,564,387 \$ 28,703,814 \$ 35,800,035 \$ 41,381,333 \$ 47,759,958 \$ 53,819,652 \$ 60,118,545 \$ 65,779,575 \$ 79,732,818 Actual Expenditures \$ 2,664,479 \$6,086,258 \$ 12,498,894 \$ 18,322,046 \$ 25,199,202 \$ 31,378,414 Fund Balance \$ 44,107,605 \$ 44,393,042 \$ 54,921,022 \$ 53,571,681 \$ 50,396,157 \$ 49,122,261