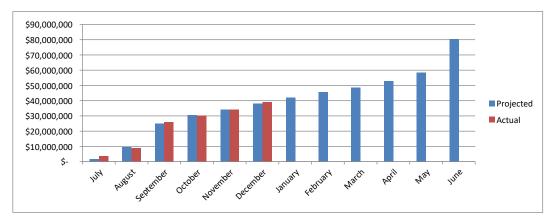

## Operating Funds Expenditures w/ Fund Balance

July August September October November December January February March April May June Projected Expenditu \$ 2,471,717 \$ 8,132,747 \$ 16,584,426 \$ 22,564,387 \$ 28,703,814 \$ 35,800,035 \$ 41,381,333 \$ 47,759,958 \$ 53,819,652 \$ 60,118,545 \$ 65,779,575 \$ 79,732,818 Actual Expenditures \$ 2,664,479 \$6,086,258 \$ 12,498,894 \$ 18,322,046 \$ 25,199,202 \$ 31,378,414 Fund Balance \$ 44,107,605 \$ 44,393,042 \$ 54,921,022 \$ 53,571,681 \$ 50,396,157 \$ 49,122,261