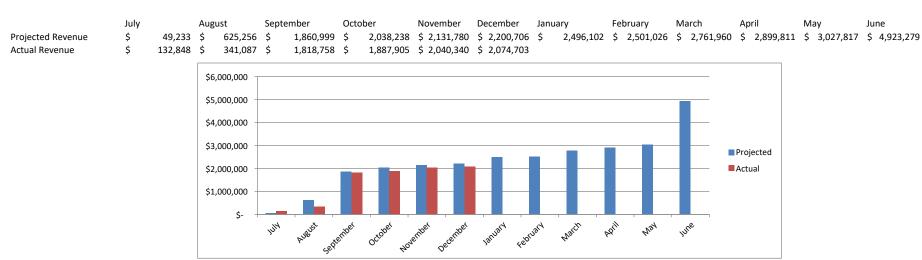

#### O&M Revenues

O&M Expenditures w/ Fund Balance

|                        | July | August    |      | September |    | October   |    | November  | December     | January      |    | February  | March        | April        | May          | June         |              |
|------------------------|------|-----------|------|-----------|----|-----------|----|-----------|--------------|--------------|----|-----------|--------------|--------------|--------------|--------------|--------------|
| Projected Expenditures | \$   | 466,232   | \$   | 891,020   | \$ | 1,196,661 | \$ | 1,636,991 | \$ 2,004,796 | \$ 2,434,765 | \$ | 2,776,668 | \$ 3,175,555 | \$ 3,781,656 | \$ 4,460,282 | \$ 4,745,202 | \$ 5,180,351 |
| Actual Expenditures    | \$   | 484,402   | \$   | 943,098   | \$ | 1,439,606 | \$ | 1,802,457 | \$ 2,252,053 | \$ 2,768,689 |    |           |              |              |              |              |              |
| Fund Balance           | \$   | 5,337,829 | \$ 4 | 4,746,376 | \$ | 5,716,973 | \$ | 5,428,005 | \$ 5,131,507 | \$ 4,647,291 |    |           |              |              |              |              |              |