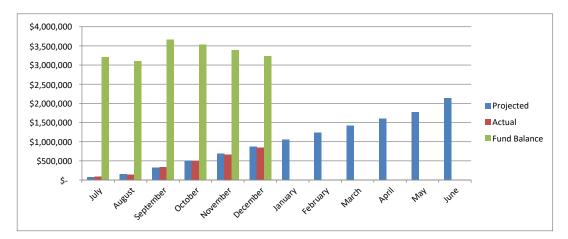

IMRF Expenditures w/ Fund Balance

|                        | July |           | Aug | ust       | September |           | October |                  | November |           | December |           | January      | February March |              | April    |      | May          | June         |
|------------------------|------|-----------|-----|-----------|-----------|-----------|---------|------------------|----------|-----------|----------|-----------|--------------|----------------|--------------|----------|------|--------------|--------------|
| Projected Expenditures | \$   | 72,535    | \$  | 147,203   | \$        | 324,272   | \$      | 509 <i>,</i> 876 | \$       | 689,079   | \$       | 872,549   | \$ 1,049,619 | \$ 1,228,822   | \$ 1,414,425 | \$ 1,595 | ,762 | \$ 1,772,831 | \$ 2,133,371 |
| Actual Expenditures    | \$   | 84,522    | \$  | 138,374   | \$        | 339,756   | \$      | 496,530          | \$       | 665,710   | \$       | 836,834   |              |                |              |          |      |              |              |
| Fund Balance           | \$   | 3,208,902 | \$  | 3,094,687 | \$        | 3,657,812 | \$ 3    | 3,524,306        | \$       | 3,388,206 | \$       | 3,235,591 |              |                |              |          |      |              |              |