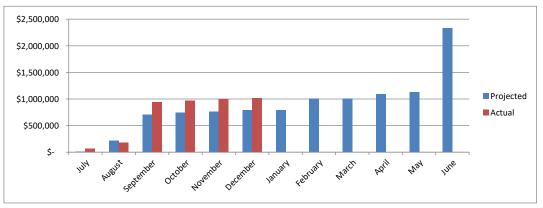

## Transportation Revenues

\$2,000,000

\$1,000,000

\$-

| Projected Revenue<br>Actual Revenue | July<br>\$<br>\$ | 23,925<br>794,088 | \$ | gust<br>650,761<br>885,367 | \$ | otember<br>1,669,966<br>1,686,121 | \$<br> | \$<br>ember<br>1,851,797<br>2,161,384 | \$<br>ember<br>2,057,552<br>2,180,859 | January<br>\$ 2,268,092 | bruary<br>2,435,567 | March<br>\$ 2,445,137 | Apr<br>\$ | May<br>\$ 3,253,803 | June<br>\$ 4,785,004 |
|-------------------------------------|------------------|-------------------|----|----------------------------|----|-----------------------------------|--------|---------------------------------------|---------------------------------------|-------------------------|---------------------|-----------------------|-----------|---------------------|----------------------|
|                                     |                  |                   | Ş  | \$6,000,000                |    |                                   |        |                                       |                                       |                         | <br>                |                       |           |                     |                      |
|                                     |                  |                   | Ş  | \$5,000,000                | -  |                                   | <br>   | <br>                                  | <br>                                  |                         |                     |                       |           |                     |                      |
|                                     |                  |                   | \$ | \$4,000,000                |    |                                   |        |                                       |                                       |                         |                     |                       |           |                     |                      |
|                                     |                  |                   | \$ | \$3,000,000                | +  |                                   |        | <br>                                  | <br>                                  | _                       |                     | Project               | ed        |                     |                      |