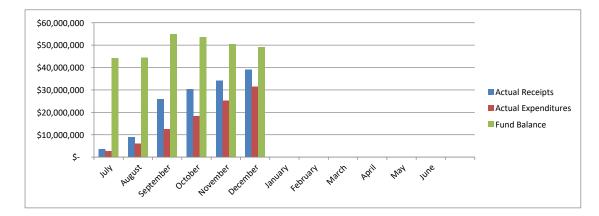

# Actual Receipts versus Actual Expenditures w/ Fund balance- Operating Funds

|                     | July |            | August |            | September |            | October       |    | November   |    | ecember    | January | February | March | April | May | June |
|---------------------|------|------------|--------|------------|-----------|------------|---------------|----|------------|----|------------|---------|----------|-------|-------|-----|------|
| Actual Receipts     | \$   | 3,556,116  | \$     | 8,954,235  | \$        | 25,862,706 | \$ 30,373,373 | \$ | 34,072,047 | \$ | 38,985,929 |         |          |       |       |     |      |
| Actual Expenditures | \$   | 2,664,479  | \$     | 6,086,258  | \$        | 12,498,894 | \$ 18,322,046 | \$ | 25,199,202 | \$ | 31,378,414 |         |          |       |       |     |      |
| Fund Balance        | \$   | 44,107,605 | \$     | 44,393,042 | \$        | 54,921,022 | \$ 53,571,681 | \$ | 50,396,157 | \$ | 49,122,261 |         |          |       |       |     |      |