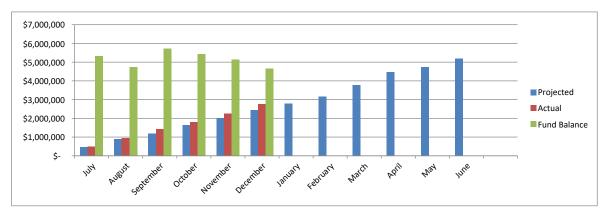

#### O&M Revenues

O&M Expenditures w/ Fund Balance

|                        | July | August    |      | September |    | October   |    | November  | December     | January      |    | February  | March        | April        | May          | June         |              |
|------------------------|------|-----------|------|-----------|----|-----------|----|-----------|--------------|--------------|----|-----------|--------------|--------------|--------------|--------------|--------------|
| Projected Expenditures | \$   | 466,232   | \$   | 891,020   | \$ | 1,196,661 | \$ | 1,636,991 | \$ 2,004,796 | \$ 2,434,765 | \$ | 2,776,668 | \$ 3,175,555 | \$ 3,781,656 | \$ 4,460,282 | \$ 4,745,202 | \$ 5,180,351 |
| Actual Expenditures    | \$   | 484,402   | \$   | 943,098   | \$ | 1,439,606 | \$ | 1,802,457 | \$ 2,252,053 | \$ 2,768,689 |    |           |              |              |              |              |              |
| Fund Balance           | \$   | 5,337,829 | \$ 4 | 4,746,376 | \$ | 5,716,973 | \$ | 5,428,005 | \$ 5,131,507 | \$ 4,647,291 |    |           |              |              |              |              |              |