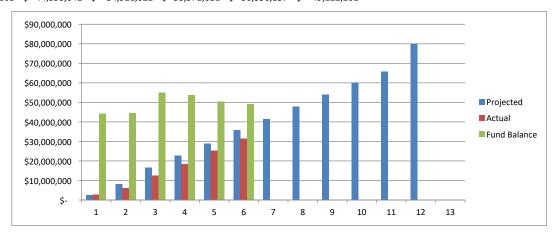

## Operating Funds Expenditures w/ Fund Balance

July August September October November December January February March April May June Projected Expenditu \$ 2,471,717 \$ 8,132,747 \$ 16,584,426 \$ 22,564,387 \$ 28,703,814 \$ 35,800,035 \$ 41,381,333 \$ 47,759,958 \$ 53,819,652 \$ 60,118,545 \$ 65,779,575 \$ 79,732,818 Actual Expenditures \$ 2,664,479 \$6,086,258 \$ 12,498,894 \$ 18,322,046 \$ 25,199,202 \$ 31,378,414 Fund Balance \$ 44,107,605 \$ 44,393,042 \$ 54,921,022 \$ 53,571,681 \$ 50,396,157 \$ 49,122,261