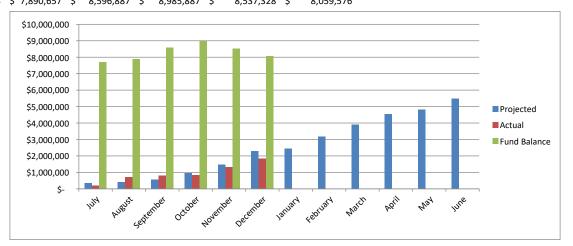

April

Way

June

Actual

Transportation Expenditures w/ Fund Balance

JUNY

|                        | July |           | August |           | September |           | October |           | November |           | December |           | January      | February     | March        | April        | May          | June         |
|------------------------|------|-----------|--------|-----------|-----------|-----------|---------|-----------|----------|-----------|----------|-----------|--------------|--------------|--------------|--------------|--------------|--------------|
| Projected Expenditures | \$   | 345,011   | \$     | 399,774   | \$        | 553,112   | \$      | 963,840   | \$       | 1,467,665 | \$       | 2,283,643 | \$ 2,447,933 | \$ 3,165,337 | \$ 3,904,645 | \$ 4,539,903 | \$ 4,830,150 | \$ 5,476,361 |
| Actual Expenditures    | \$   | 199,351   | \$     | 702,040   | \$        | 797,052   | \$      | 848,856   | \$       | 1,332,849 | \$       | 1,830,659 |              |              |              |              |              |              |
| Fund Balance           | \$   | 7,708,154 | \$     | 7,890,657 | \$        | 8,596,887 | \$      | 8,985,887 | \$       | 8,537,328 | \$       | 8,059,576 |              |              |              |              |              |              |