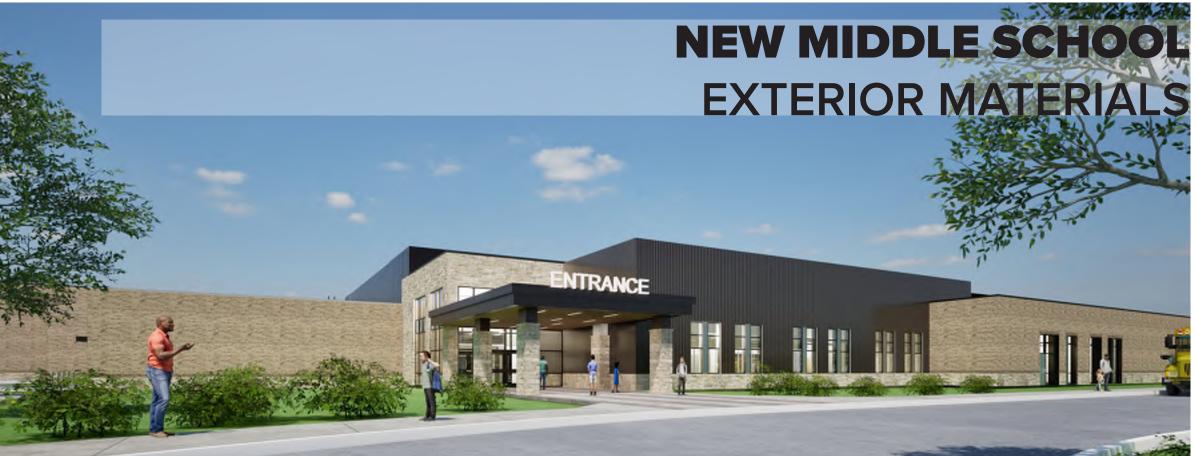

## NEW MIDDLE SCHOOL CONTEXT

BR-01: ACME "STEELE GRAY" VELOUR TEXTURE (MAIN BODY)

BR-02: ACME "EBONY" VELOUR TEXTURE (ACCENT)

ST-01: "AUSTIN BROWN SAWN TOP AND BOTTOM" (ACCENT)

MP-01: PAC-CLAD: FLUSH & REVEAL (TWO PENCIL RIBS , 12" O.C. VERTICAL APPLICATION)
(AGED BRONZE) ABOVE GYM AND CAFETERIA

MP-02A: PAC-CLAD: PAC-3000 RS (COMPOSITE METAL PANEL) (AGED BRONZE) AT MEDIA CENTER AND ENTRY CANOPIES

MP-02B: PAC-CLAD: PAC-3000 RS (COMPOSITE METAL PANEL) (COPPER) AT MEDIA CENTER INSIDE FRAME & EXT. CEILINGS

MP-02C: PAC-CLAD: PAC-3000 RS (COMPOSITE METAL PANEL) (SILVER) AT WINDOW ACCENT