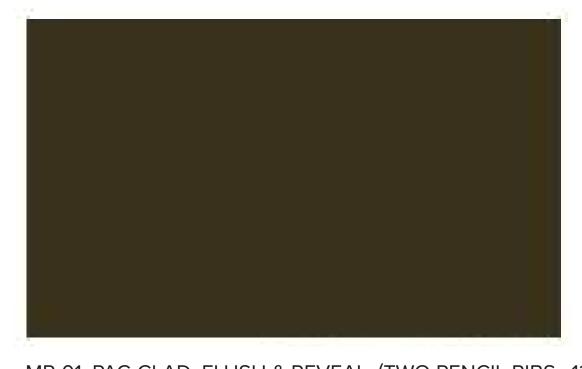

## NEW MIDDLE SCHOOL CONTEXT

BR-01: ACME "STEELE GRAY" VELOUR TEXTURE (MAIN BODY)

BR-02: ACME "EBONY" VELOUR TEXTURE (ACCENT)

ST-01: "AUSTIN BROWN SAWN TOP AND BOTTOM" (ACCENT)

MP-01: PAC-CLAD: FLUSH & REVEAL (TWO PENCIL RIBS , 12" O.C. VERTICAL APPLICATION)
(AGED BRONZE) ABOVE GYM AND CAFETERIA