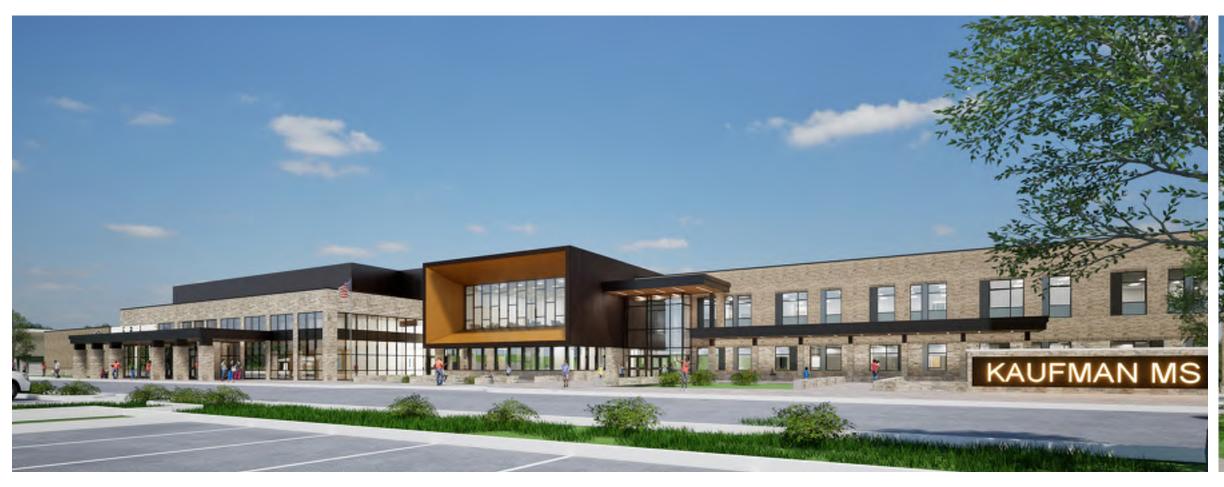

## NEW MIDDLE SCHOOL CONTEXT

BR-01: ACME "STEELE GRAY" VELOUR TEXTURE (MAIN BODY)

BR-02: ACME "EBONY" VELOUR TEXTURE (ACCENT)

ST-01: "AUSTIN BROWN SAWN TOP AND BOTTOM" (ACCENT)

MP-01: PAC-CLAD: FLUSH & REVEAL (TWO PENCIL RIBS , 12" O.C. VERTICAL APPLICATION)
(AGED BRONZE) ABOVE GYM AND CAFETERIA