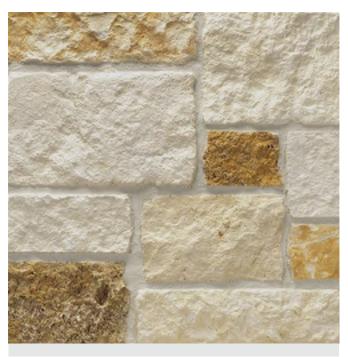

## NEW MIDDLE SCHOOL CONTEXT

BR-01: ACME "STEELE GRAY" VELOUR TEXTURE (MAIN BODY)

BR-02: ACME "EBONY" VELOUR TEXTURE (ACCENT)

ST-01: "AUSTIN BROWN SAWN TOP AND BOTTOM" (ACCENT)

MP-01: PAC-CLAD: FLUSH & REVEAL (TWO PENCIL RIBS , 12" O.C. VERTICAL APPLICATION)
(AGED BRONZE) ABOVE GYM AND CAFETERIA