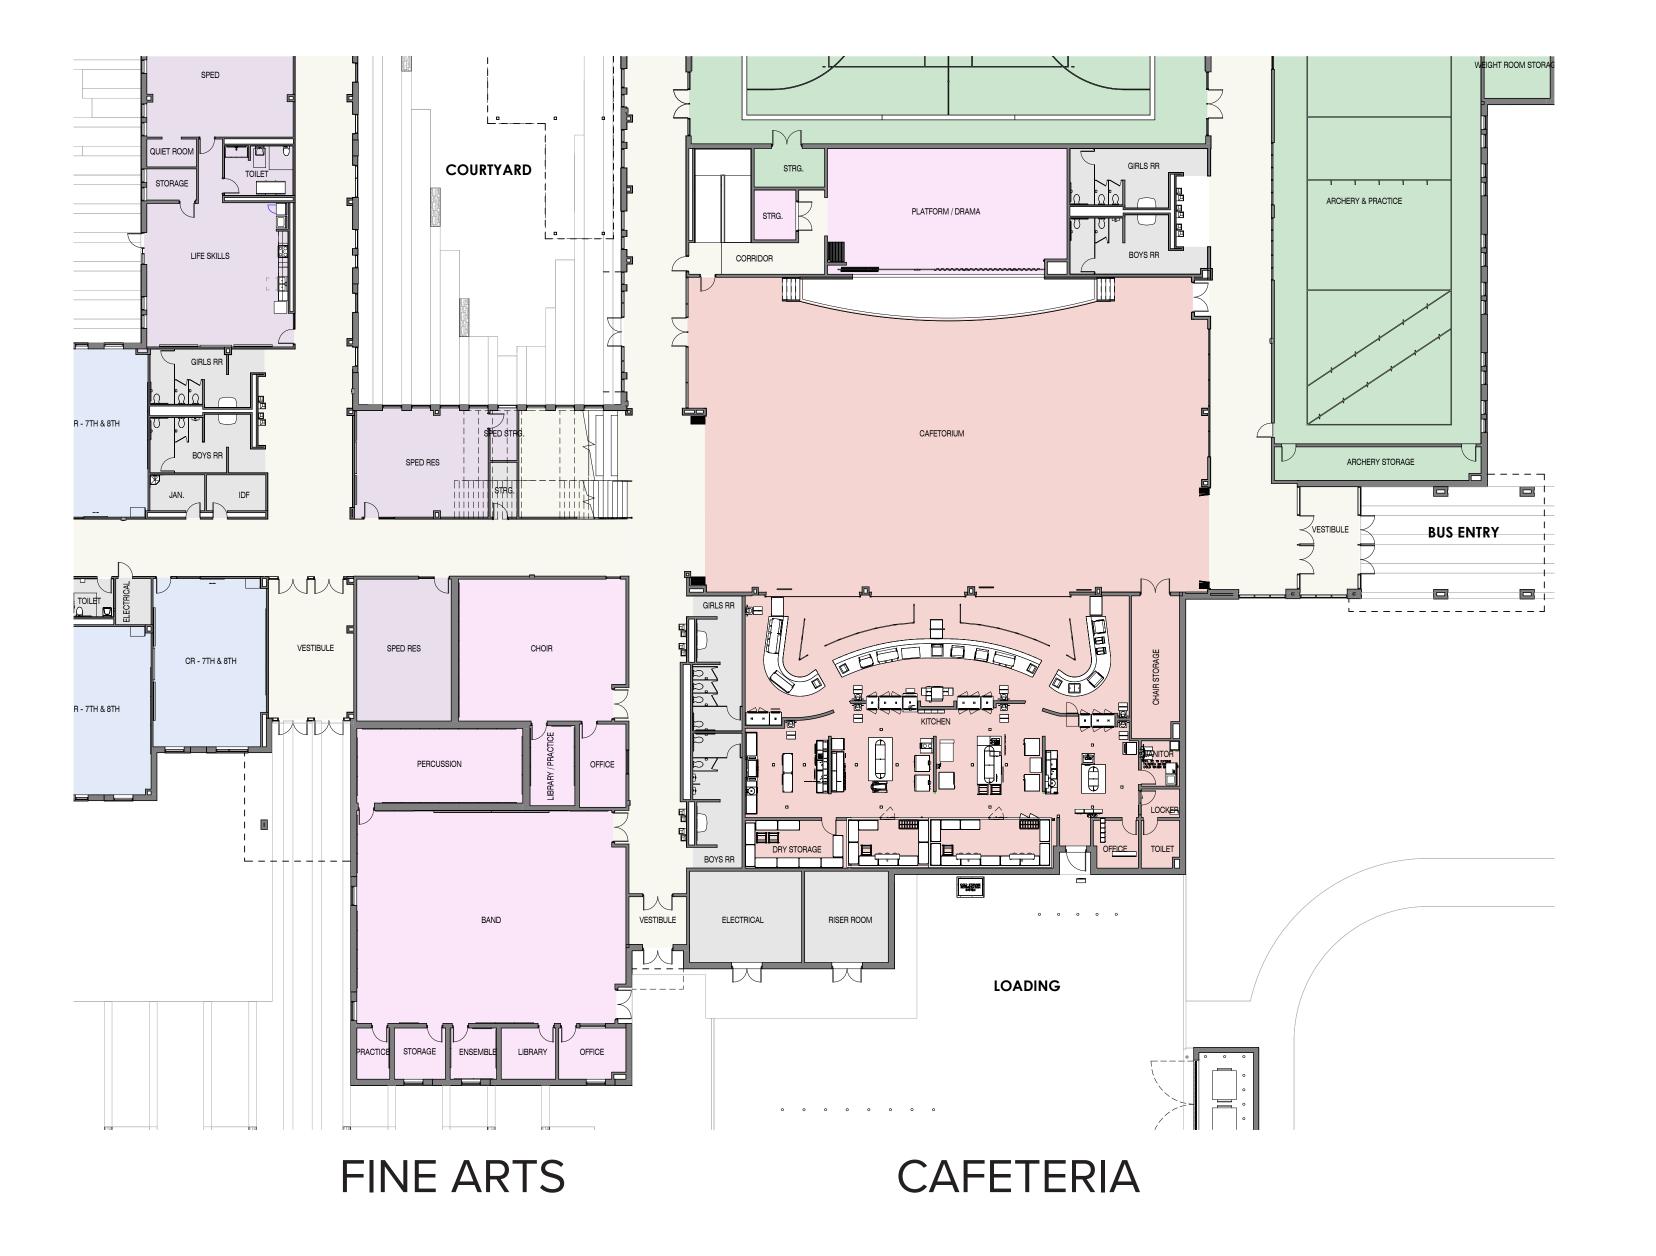

#### CURRENT FLOOR PLANS WITH ADD. ALT.

**LEVEL 1** 132,479 GSF

**ADMINISTRATION** 

SPECIAL EDUCATION

FLOOR PLANS

**AUX GYM** 

WEIGHT ROOM & ARCHERY

MAIN GYM

LOCKERS