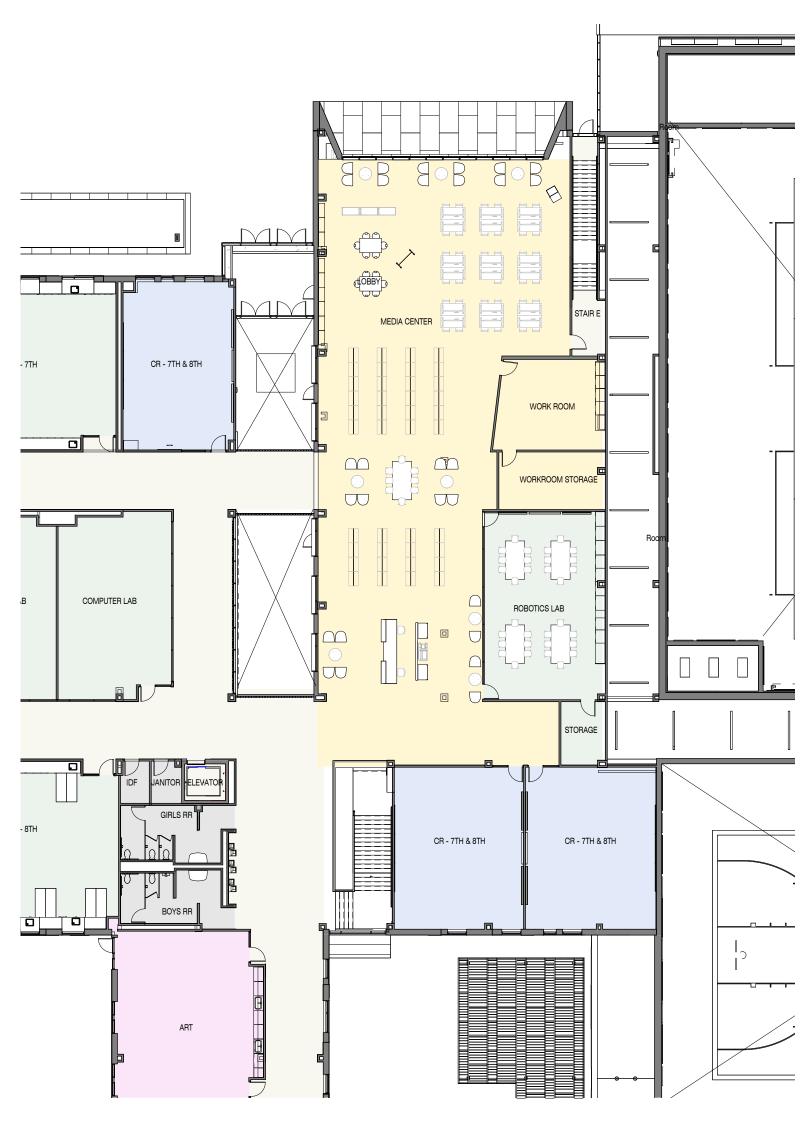

#### **NEW MIDDLE SCHOOL**

LEVEL 2 - 7TH & 8TH GRADE

MEDIA CENTER

ART & ADD. CLASSROOMS