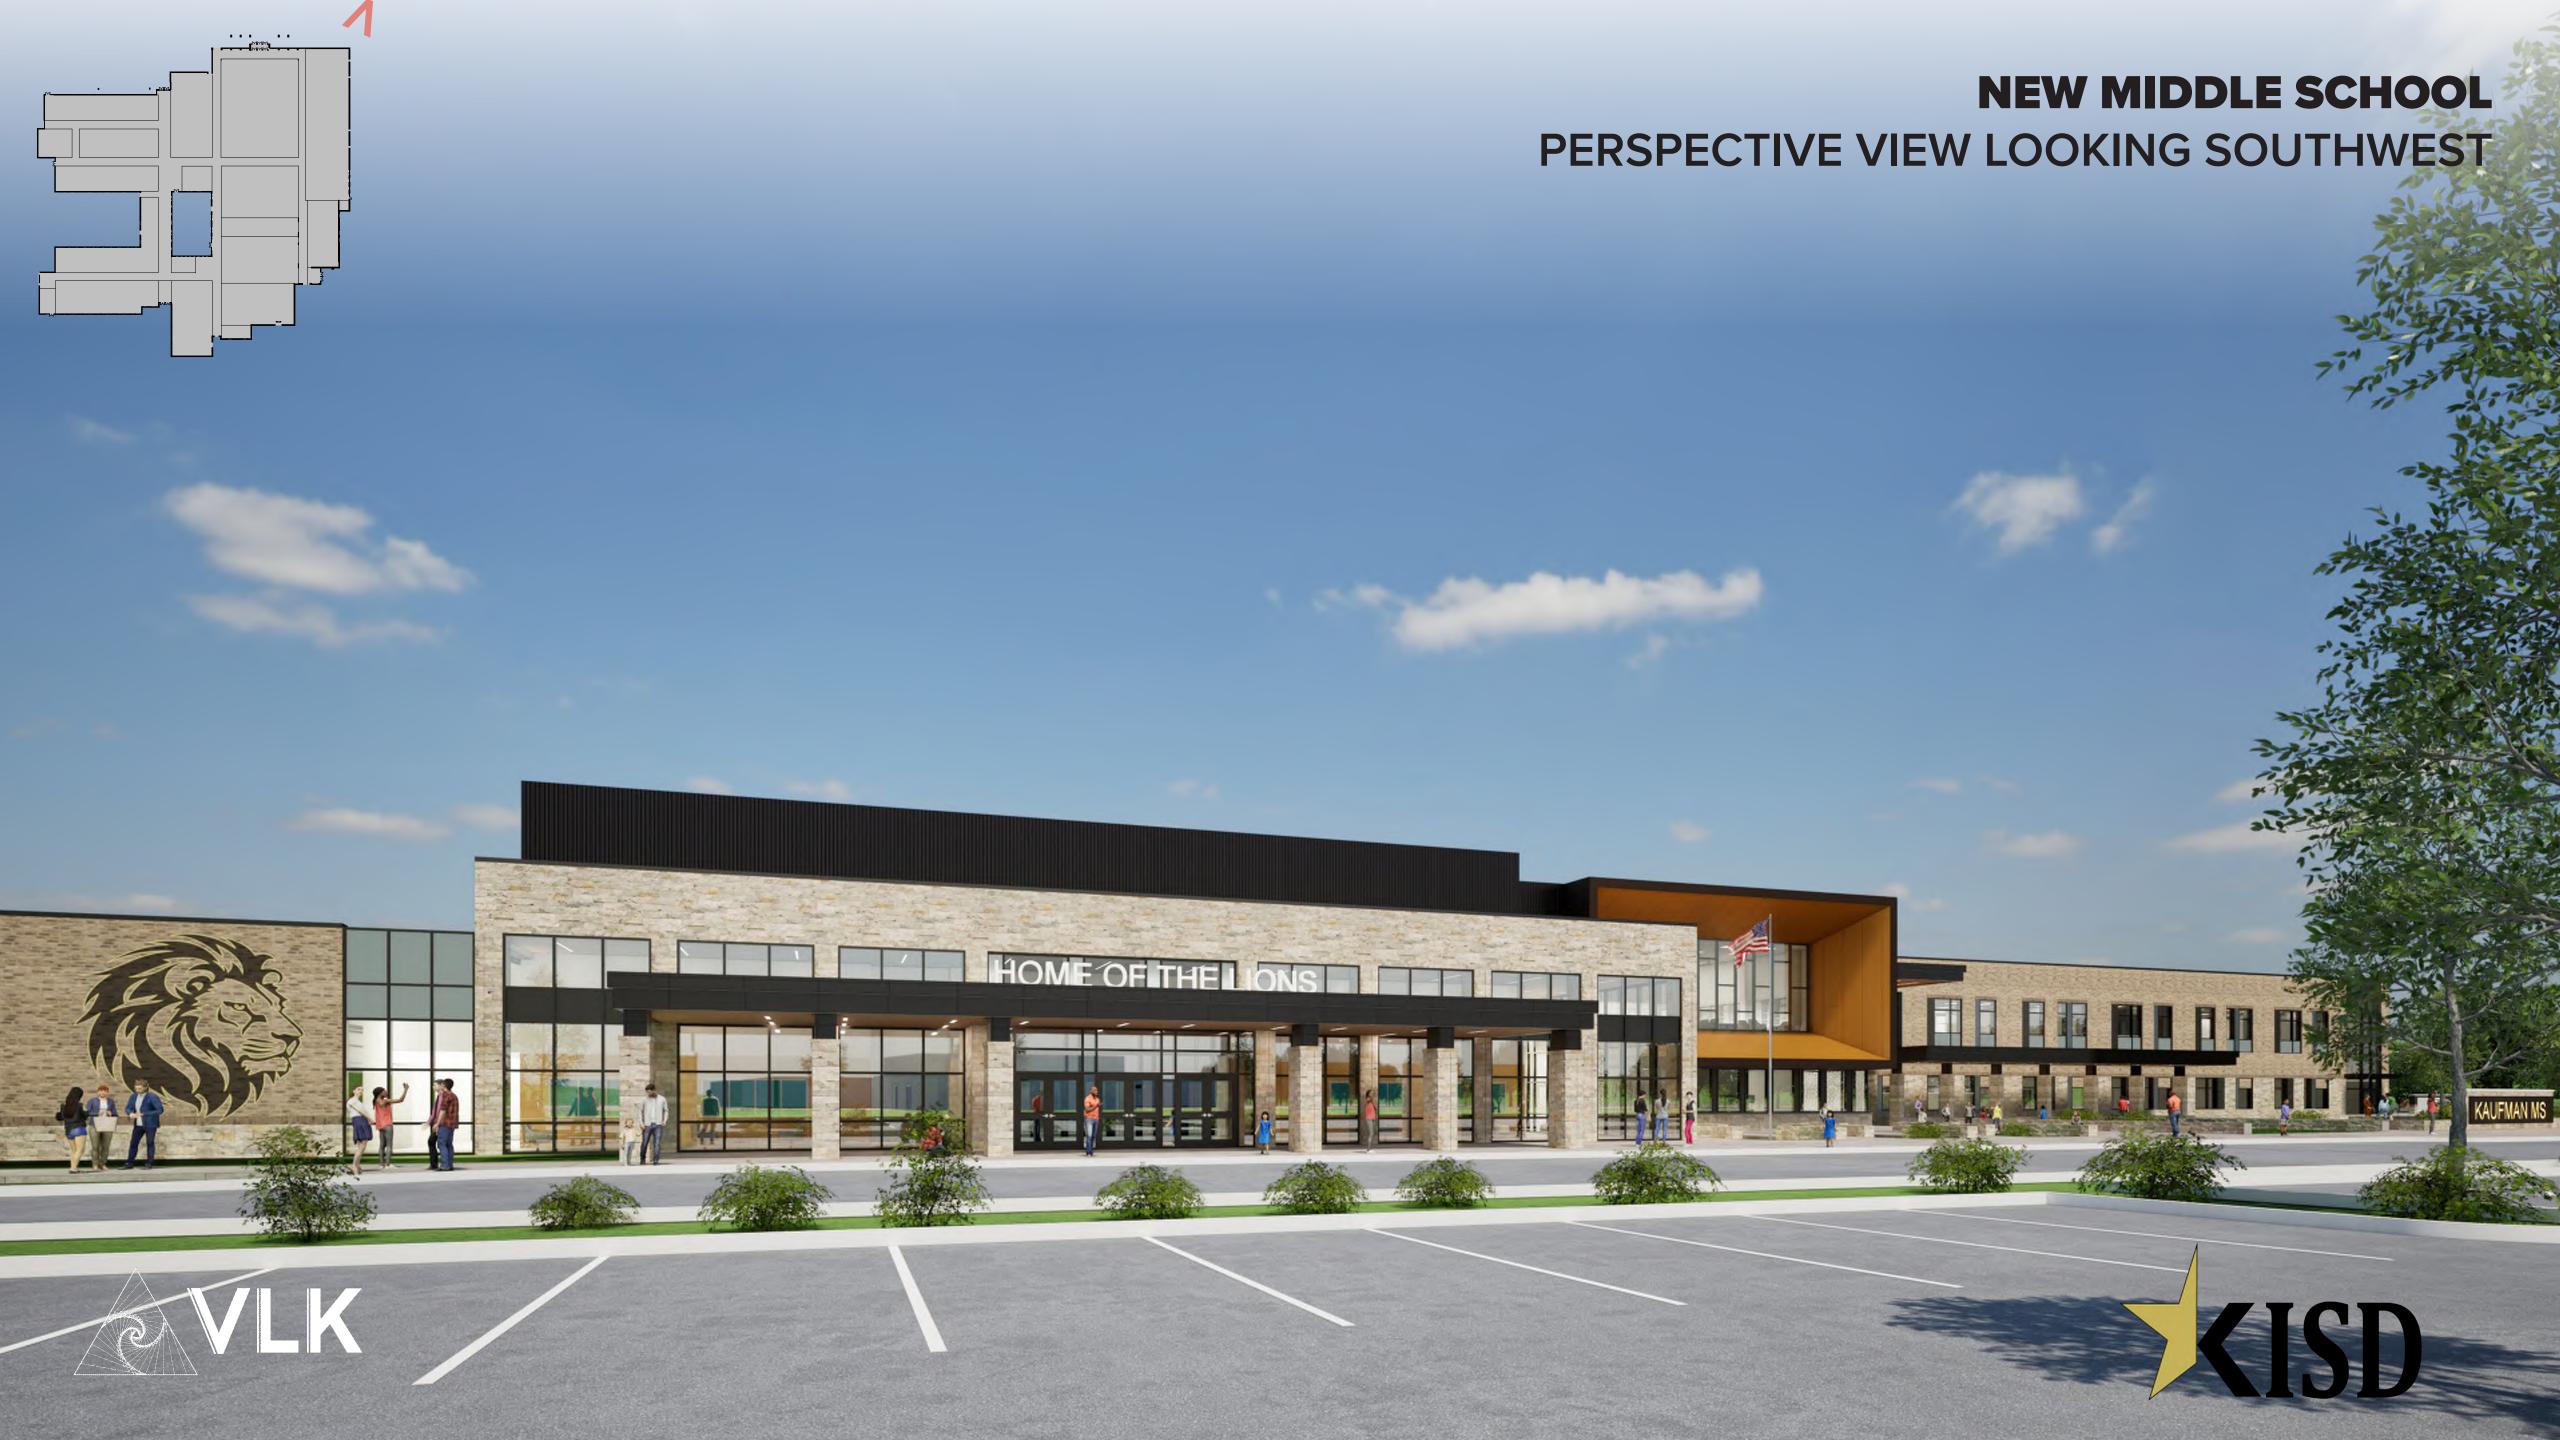

NCE LAB - 8TH **POTENTIAL ADDITION**

LEVEL 2 - 7TH & 8TH GRADE LABS

#### **NEW MIDDLE SCHOOL**



LEVEL 2 - 7TH & 8TH GRADE





MEDIA CENTER



ART & ADD. CLASSROOMS



## NEW MIDDLE SCHOOL CONTEXT















BR-01: ACME "STEELE GRAY" VELOUR TEXTURE (MAIN BODY)



BR-02: ACME "EBONY" VELOUR TEXTURE (ACCENT)



ST-01: "AUSTIN BROWN SAWN TOP AND BOTTOM" (ACCENT)



MP-01: PAC-CLAD: FLUSH & REVEAL (TWO PENCIL RIBS , 12" O.C. VERTICAL APPLICATION)
(AGED BRONZE) ABOVE GYM AND CAFETERIA

MP-02A: PAC-CLAD: PAC-3000 RS (COMPOSITE METAL PANEL) (AGED BRONZE) AT MEDIA CENTER AND ENTRY CANOPIES



MP-02B: PAC-CLAD: PAC-3000 RS (COMPOSITE METAL PANEL) (COPPER) AT MEDIA CENTER INSIDE FRAME & EXT. CEILINGS



MP-02C: PAC-CLAD: PAC-3000 RS (COMPOSITE METAL PANEL) (SILVER) AT WINDOW ACCENT



























# **SISD**

# THANK YOU!