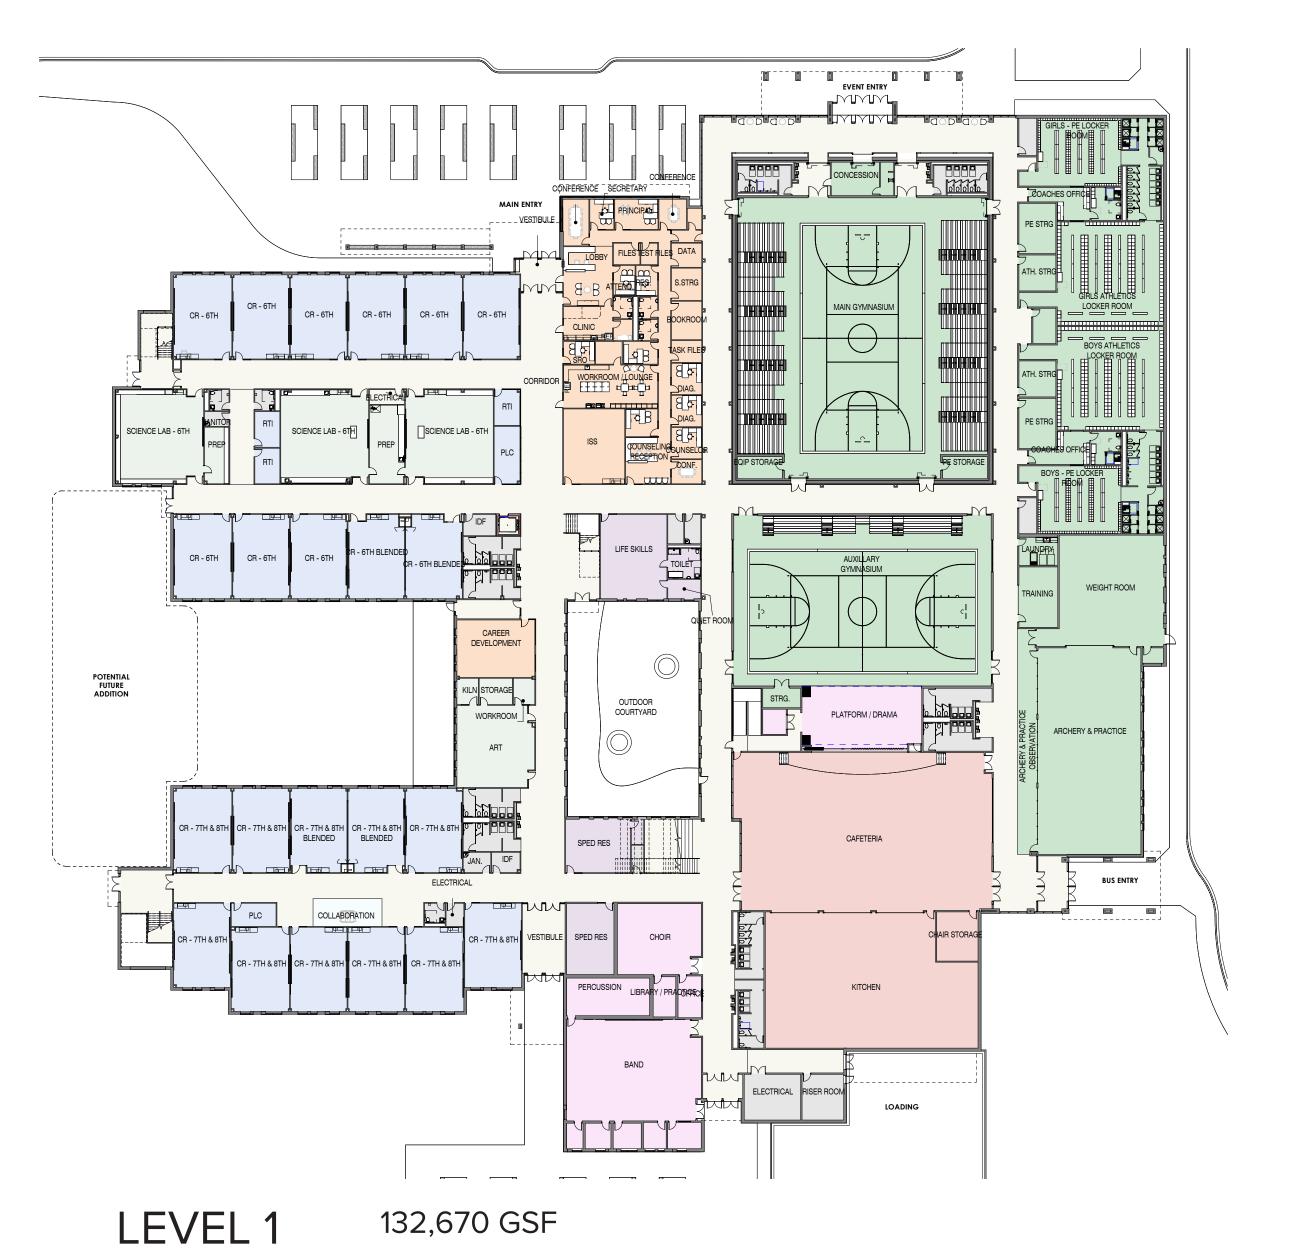

### MAIN ENTRY POTENTIAL CR - 6TH CR - 6TH **FUTURE** ADDITION SCIENCE LAB - 6TH SCIENCE LAB - 6TH **POTENTIAL** CR - 6TH BLENDED **FUTURE ADDITION** VESTIBULE

LEVEL 1 - 6TH GRADE

#### **NEW MIDDLE SCHOOL**

LEVEL 1 - 7TH & 8TH GRADE