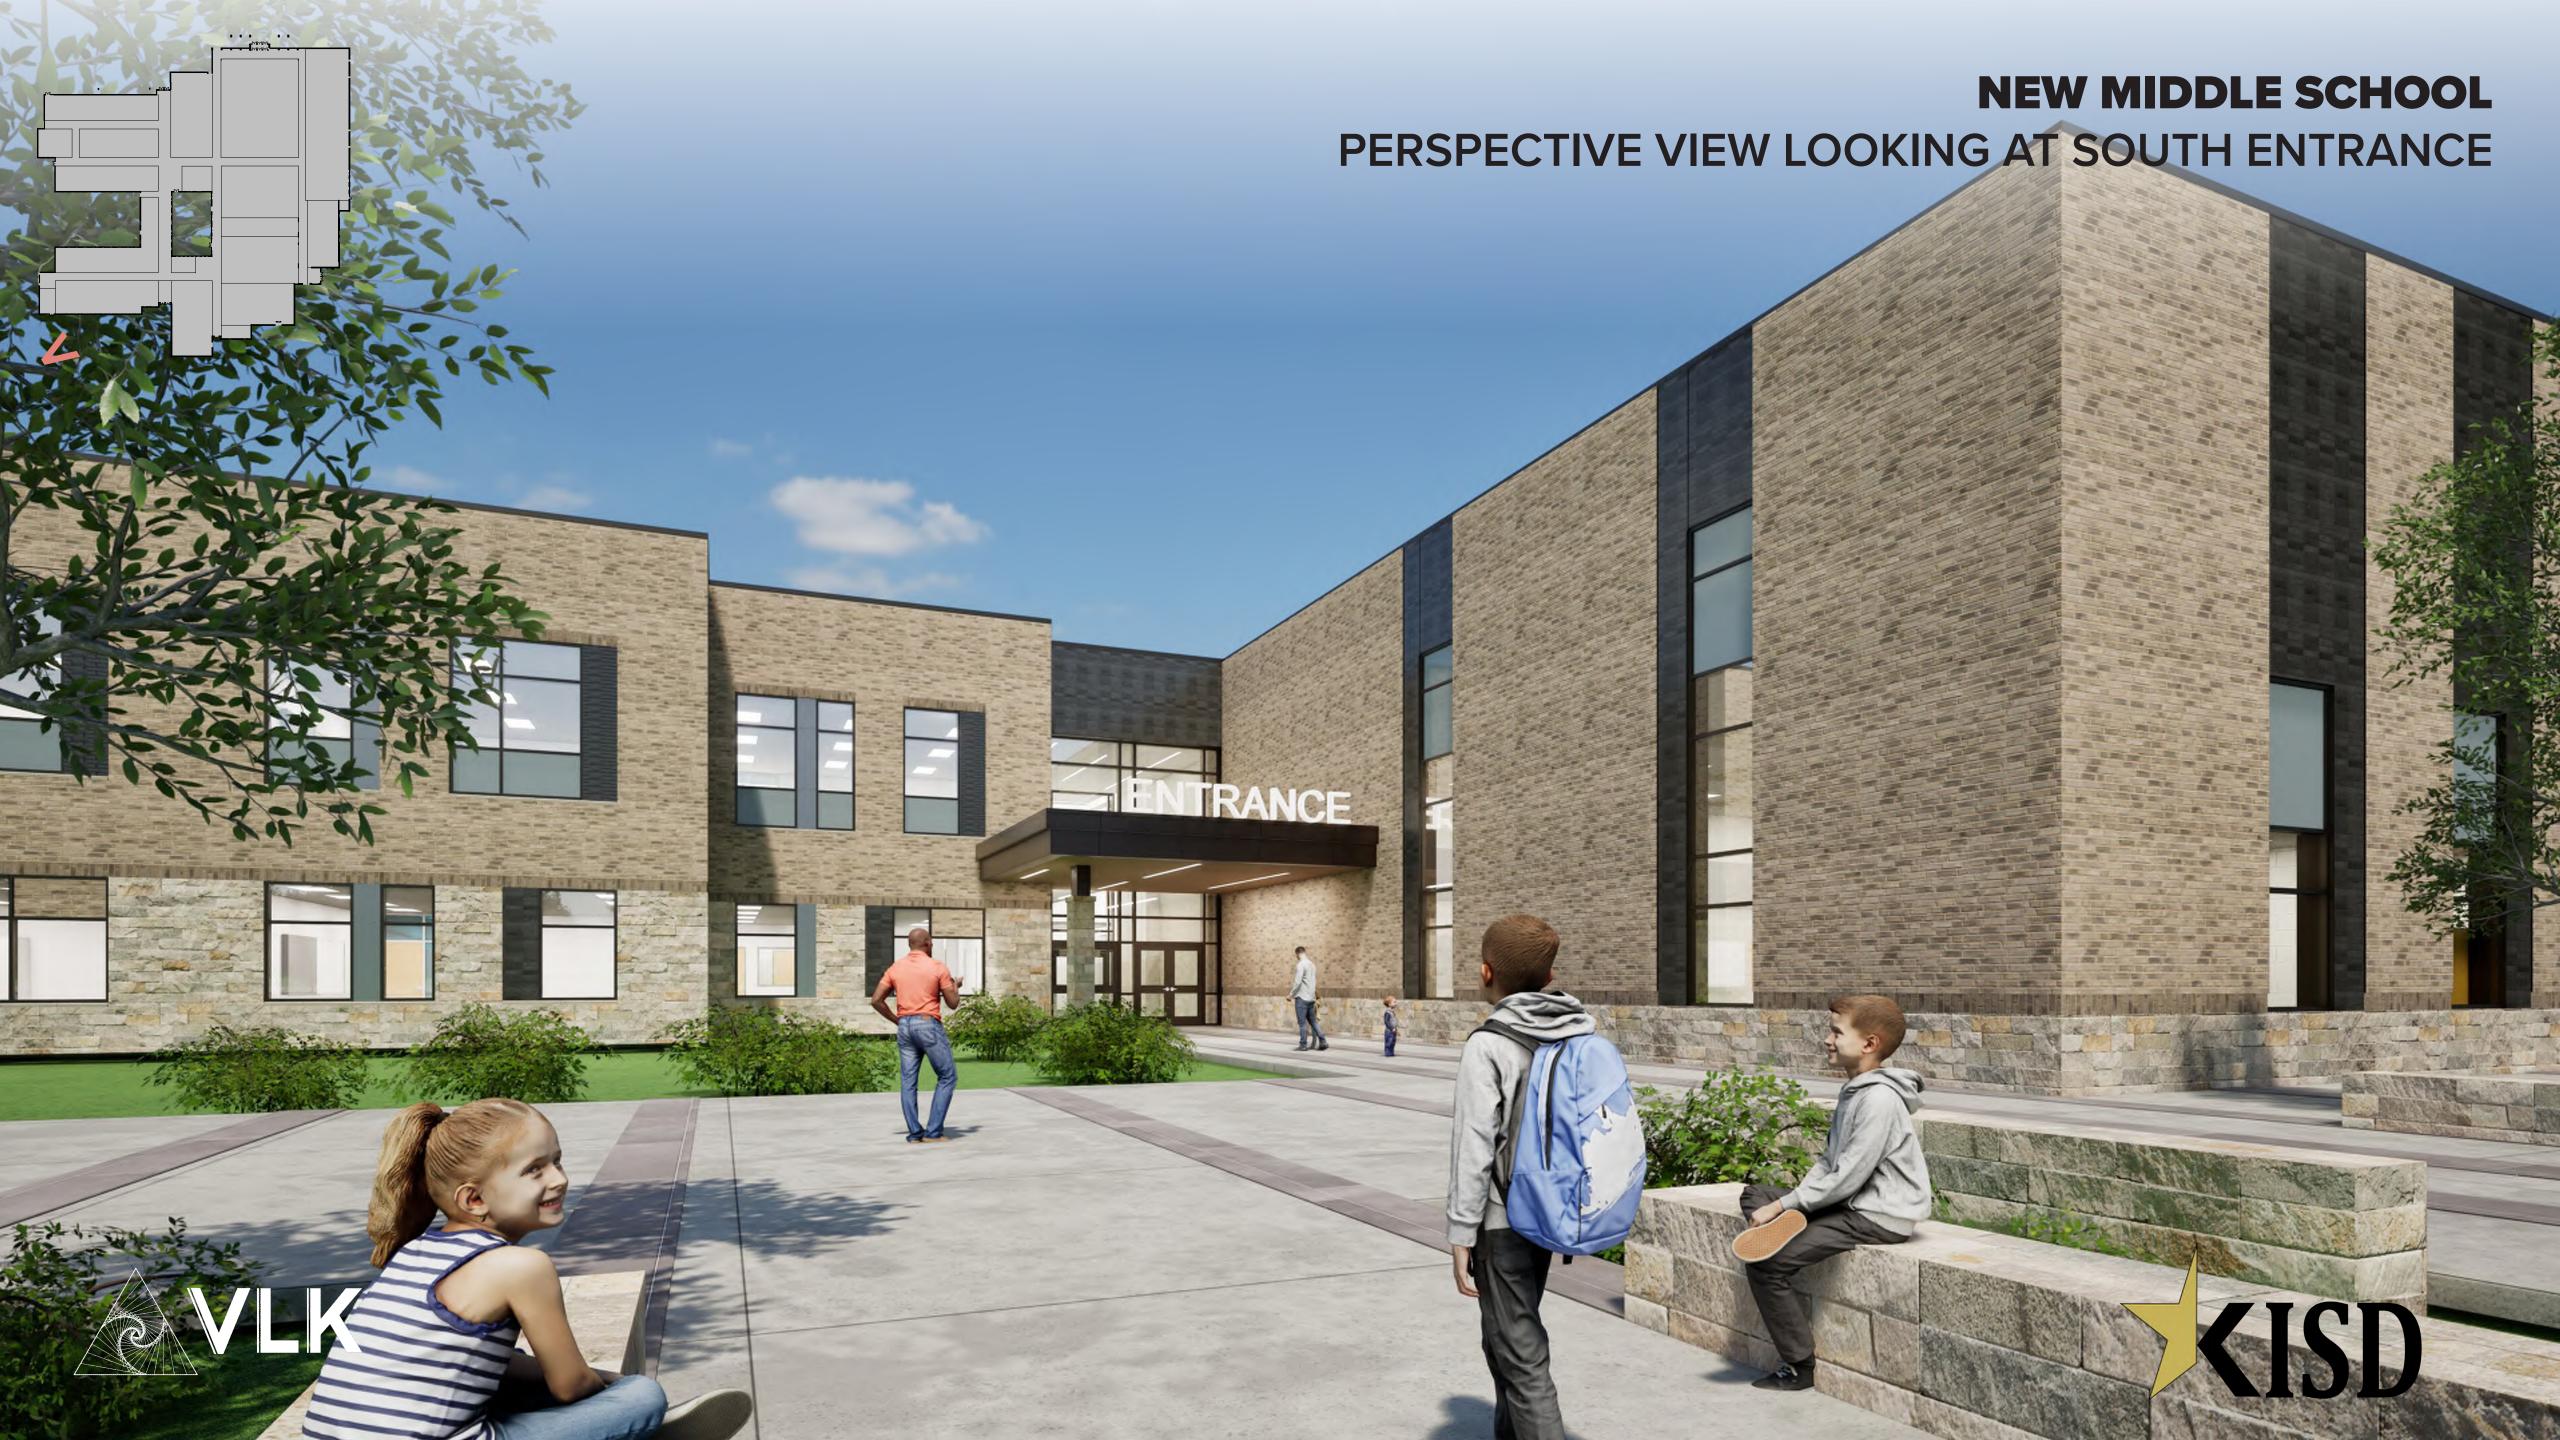

## NEW MIDDLE SCHOOL CONTEXT

BR-01: ACME "STEELE GRAY" VELOUR TEXTURE (MAIN BODY)

BR-02: ACME "EBONY" VELOUR TEXTURE (ACCENT)

ST-01: "AUSTIN BROWN SAWN TOP AND BOTTOM" (ACCENT)

MP-01: PAC-CLAD: FLUSH & REVEAL (TWO PENCIL RIBS , 12" O.C. VERTICAL APPLICATION)
(AGED BRONZE) ABOVE GYM AND CAFETERIA