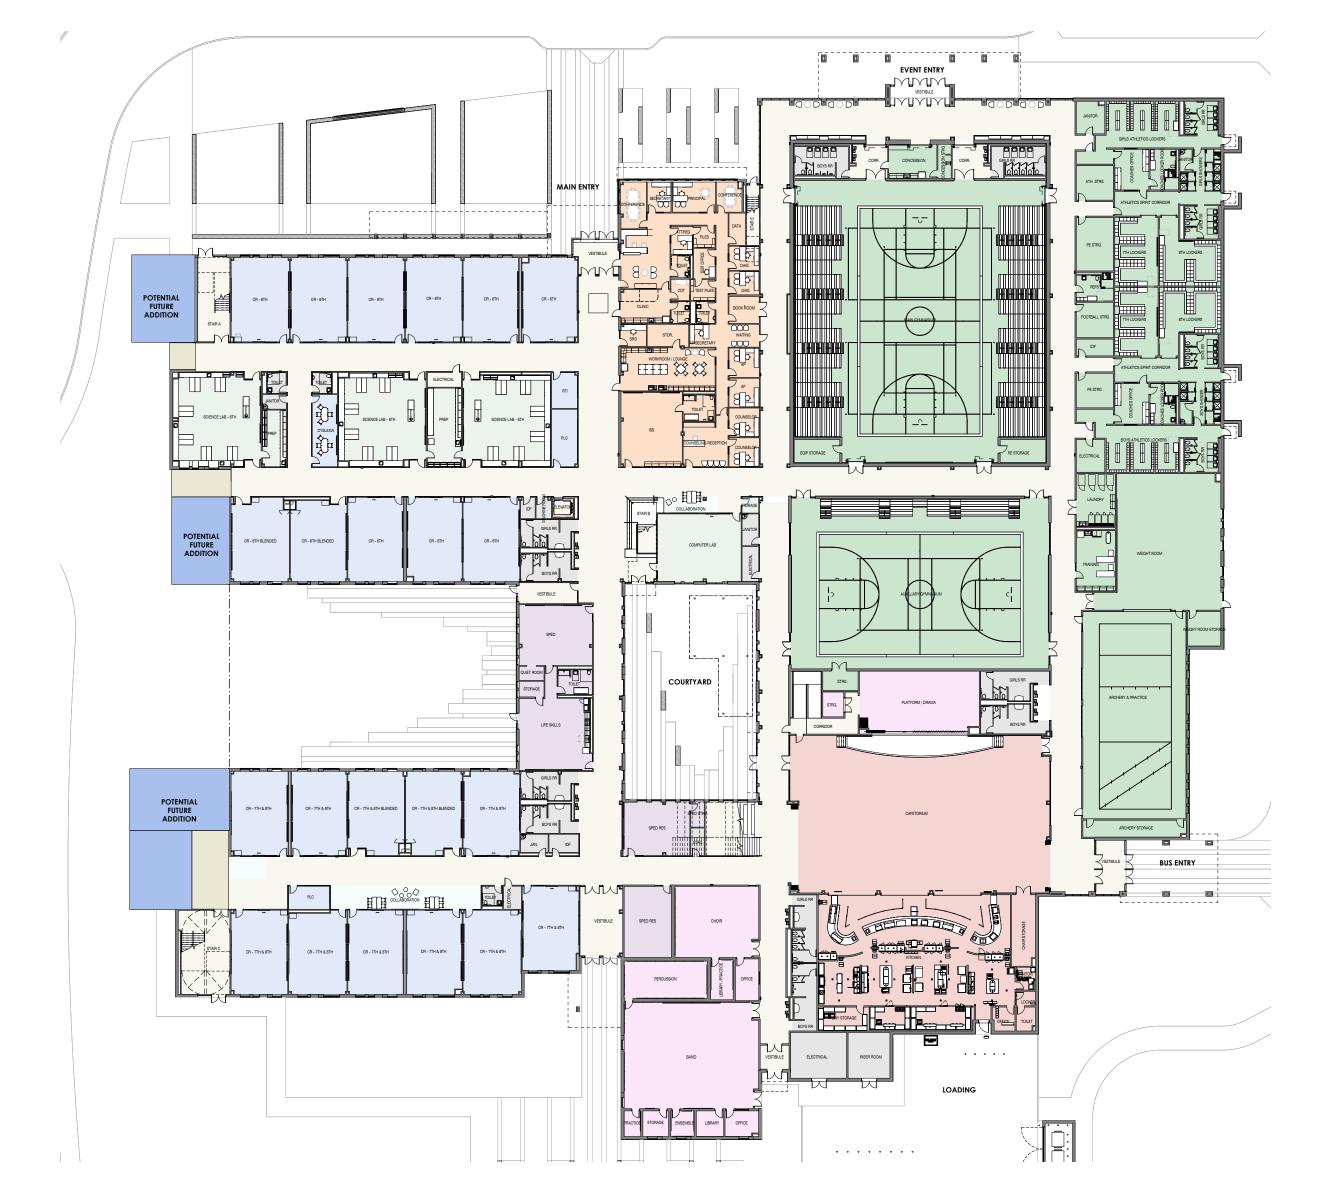

#### CURRENT FLOOR PLANS WITH ADD. ALT.

**LEVEL 1** 132,479 GSF

**ADMINISTRATION** 

SPECIAL EDUCATION

FLOOR PLANS

**AUX GYM** 

WEIGHT ROOM & ARCHERY

MAIN GYM

### MAIN ENTRY POTENTIAL CR - 6TH CR - 6TH **FUTURE** ADDITION SCIENCE LAB - 6TH SCIENCE LAB - 6TH **POTENTIAL** CR - 6TH BLENDED **FUTURE ADDITION** VESTIBULE

LEVEL 1 - 6TH GRADE

#### **NEW MIDDLE SCHOOL**

LEVEL 1 - 7TH & 8TH GRADE