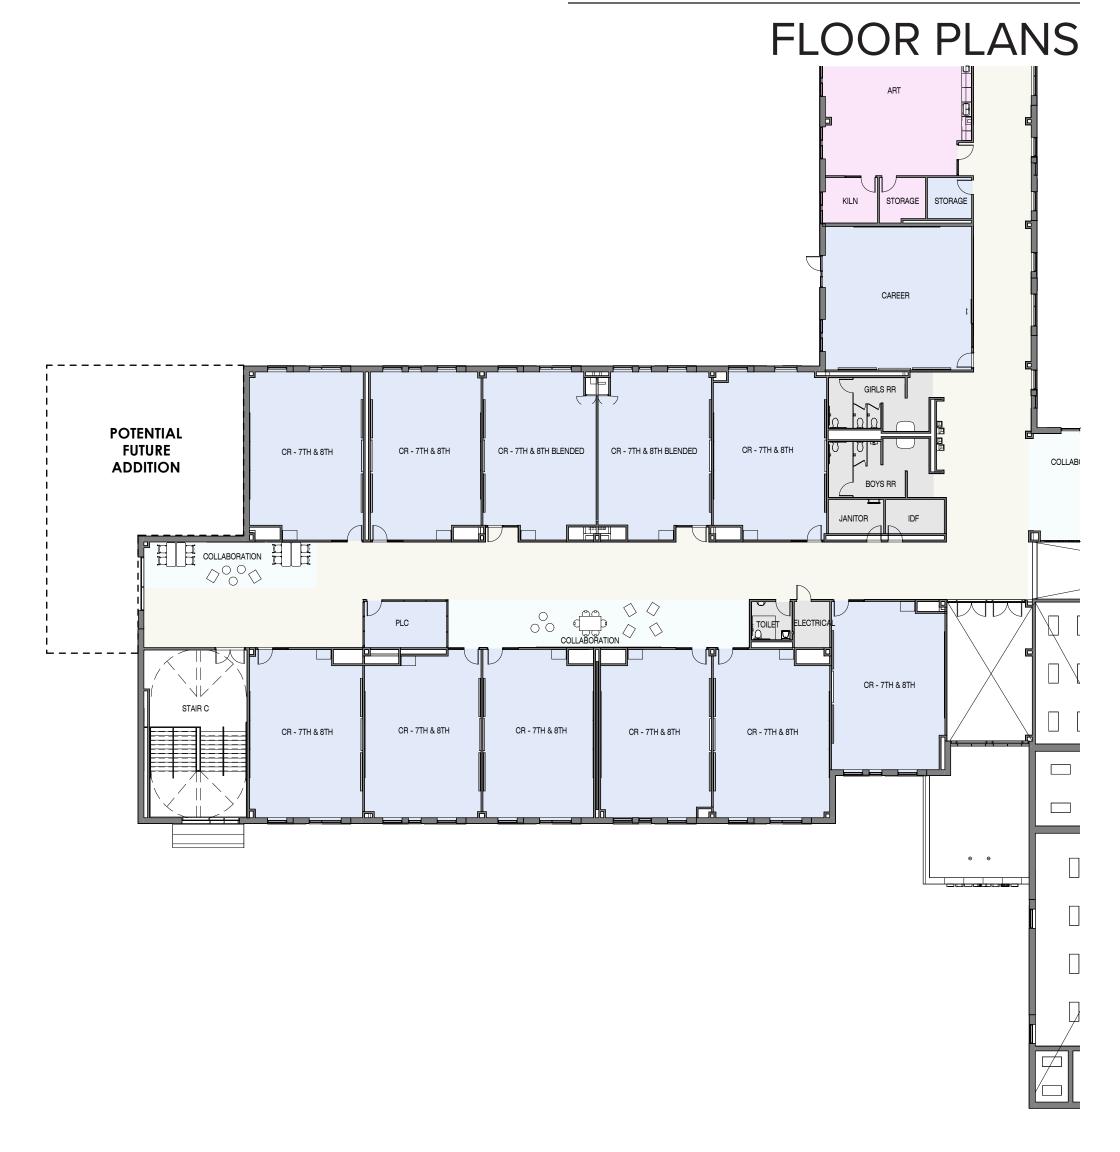

ENTATION** 











#### PREVIOUS FLOOR PLANS



LEVEL 2 46,738 GSF

SCIENCE AB 8TH

TOTAL: 179,408 GSF 0' 40'

BAND BELOW



ARCHERY BELOW

#### CURRENT FLOOR PLANS WITH ADD. ALT.





**LEVEL 1** 132,479 GSF





**ADMINISTRATION** 



SPECIAL EDUCATION



FLOOR PLANS



**AUX GYM** 

WEIGHT ROOM & ARCHERY





MAIN GYM

LOCKERS





### MAIN ENTRY POTENTIAL CR - 6TH CR - 6TH **FUTURE** ADDITION SCIENCE LAB - 6TH SCIENCE LAB - 6TH **POTENTIAL** CR - 6TH BLENDED **FUTURE ADDITION** VESTIBULE

LEVEL 1 - 6TH GRADE

#### **NEW MIDDLE SCHOOL**



LEVEL 1 - 7TH & 8TH GRADE





### **POTENTIAL** SCIENCE LAB - 7TH SCIENCE LAB - 7TH FUTURE ADDITION COMPUTER LAB COMPUTER LAB SCIENCE LAB - 7TH SCIENCE LAB - 8TH **POTENTIAL ADDITION**

LEVEL 2 - 7TH & 8TH GRADE LABS

#### **NEW MIDDLE SCHOOL**



LEVEL 2 - 7TH & 8TH GRADE





MEDIA CENTER



ART & ADD. CLASSROOMS



## NEW MIDDLE SCHOOL CONTEXT















BR-01: ACME "STEELE GRAY" VELOUR TEXTURE (MAIN BODY)



BR-02: ACME "EBONY" VELOUR TEXTURE (ACCENT)



ST-01: "AUSTIN BROWN SAWN TOP AND BOTTOM" (ACCENT)



MP-01: PAC-CLAD: FLUSH & REVEAL (TWO PENCIL RIBS , 12" O.C. VERTICAL APPLICATION)
(AGED BRONZE) ABOVE GYM AND CAFETERIA

MP-02A: PAC-CLAD: PAC-3000 RS (COMPOSITE METAL PANEL) (AGED BRONZE) AT MEDIA CENTER AND ENTRY CANOPIES



MP-02B: PAC-CLAD: PAC-3000 RS (COMPOSITE METAL PANEL) (COPPER) AT MEDIA CENTER INSIDE FRAME & EXT. CEILINGS



MP-02C: PAC-CLAD: PAC-3000 RS (COMPOSITE METAL PANEL) (SILVER) AT WINDOW ACCENT



























# **SISD**

# THANK YOU!