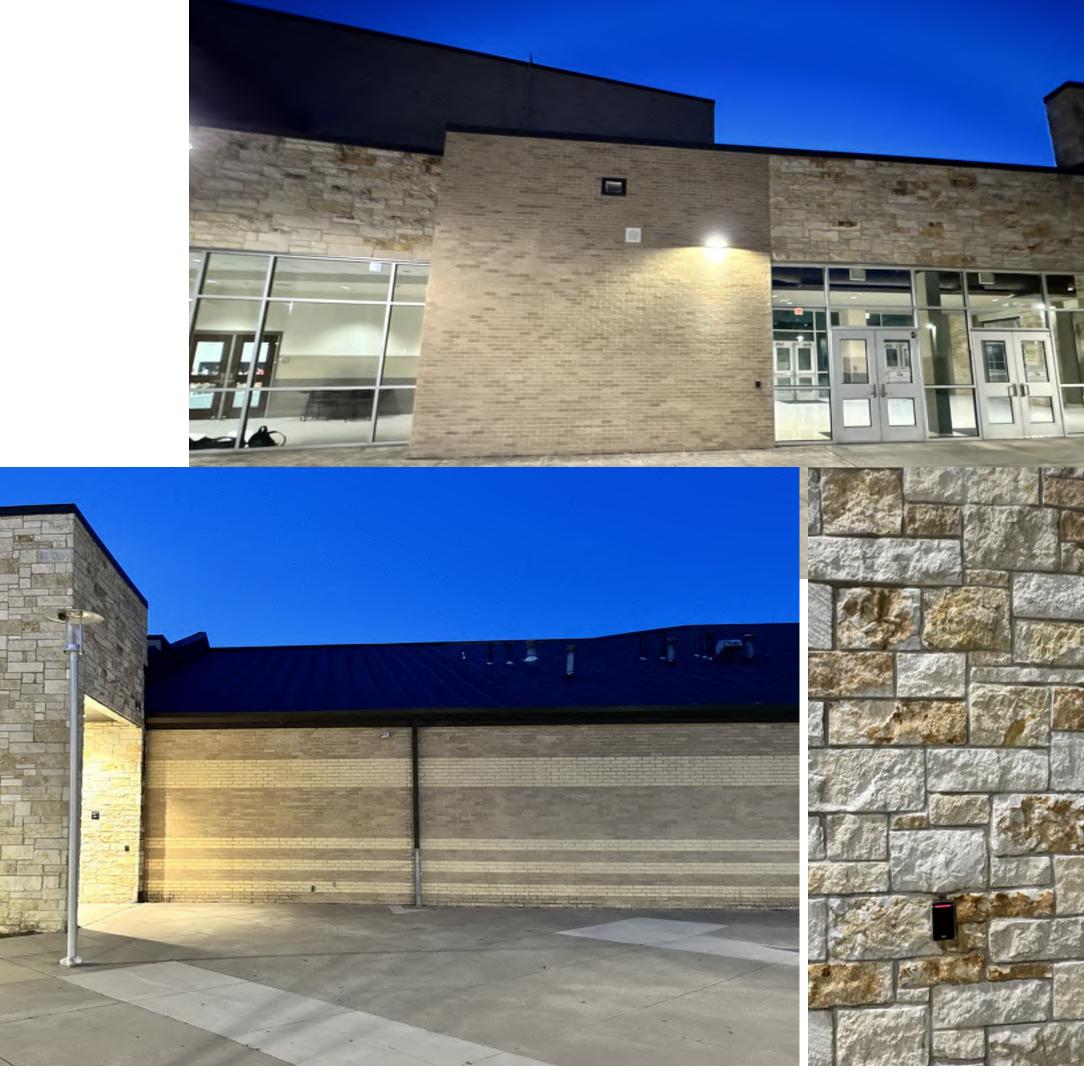

## NEW MIDDLE SCHOOL CONTEXT

BR-01: ACME "STEELE GRAY" VELOUR TEXTURE (MAIN BODY)

BR-02: ACME "EBONY" VELOUR TEXTURE (ACCENT)

ST-01: "AUSTIN BROWN SAWN TOP AND BOTTOM" (ACCENT)

MP-01: PAC-CLAD: FLUSH & REVEAL (TWO PENCIL RIBS , 12" O.C. VERTICAL APPLICATION)
(AGED BRONZE) ABOVE GYM AND CAFETERIA

MP-02A: PAC-CLAD: PAC-3000 RS (COMPOSITE METAL PANEL) (AGED BRONZE) AT MEDIA CENTER AND ENTRY CANOPIES

MP-02B: PAC-CLAD: PAC-3000 RS (COMPOSITE METAL PANEL) (COPPER) AT MEDIA CENTER INSIDE FRAME & EXT. CEILINGS

MP-02C: PAC-CLAD: PAC-3000 RS (COMPOSITE METAL PANEL) (SILVER) AT WINDOW ACCENT