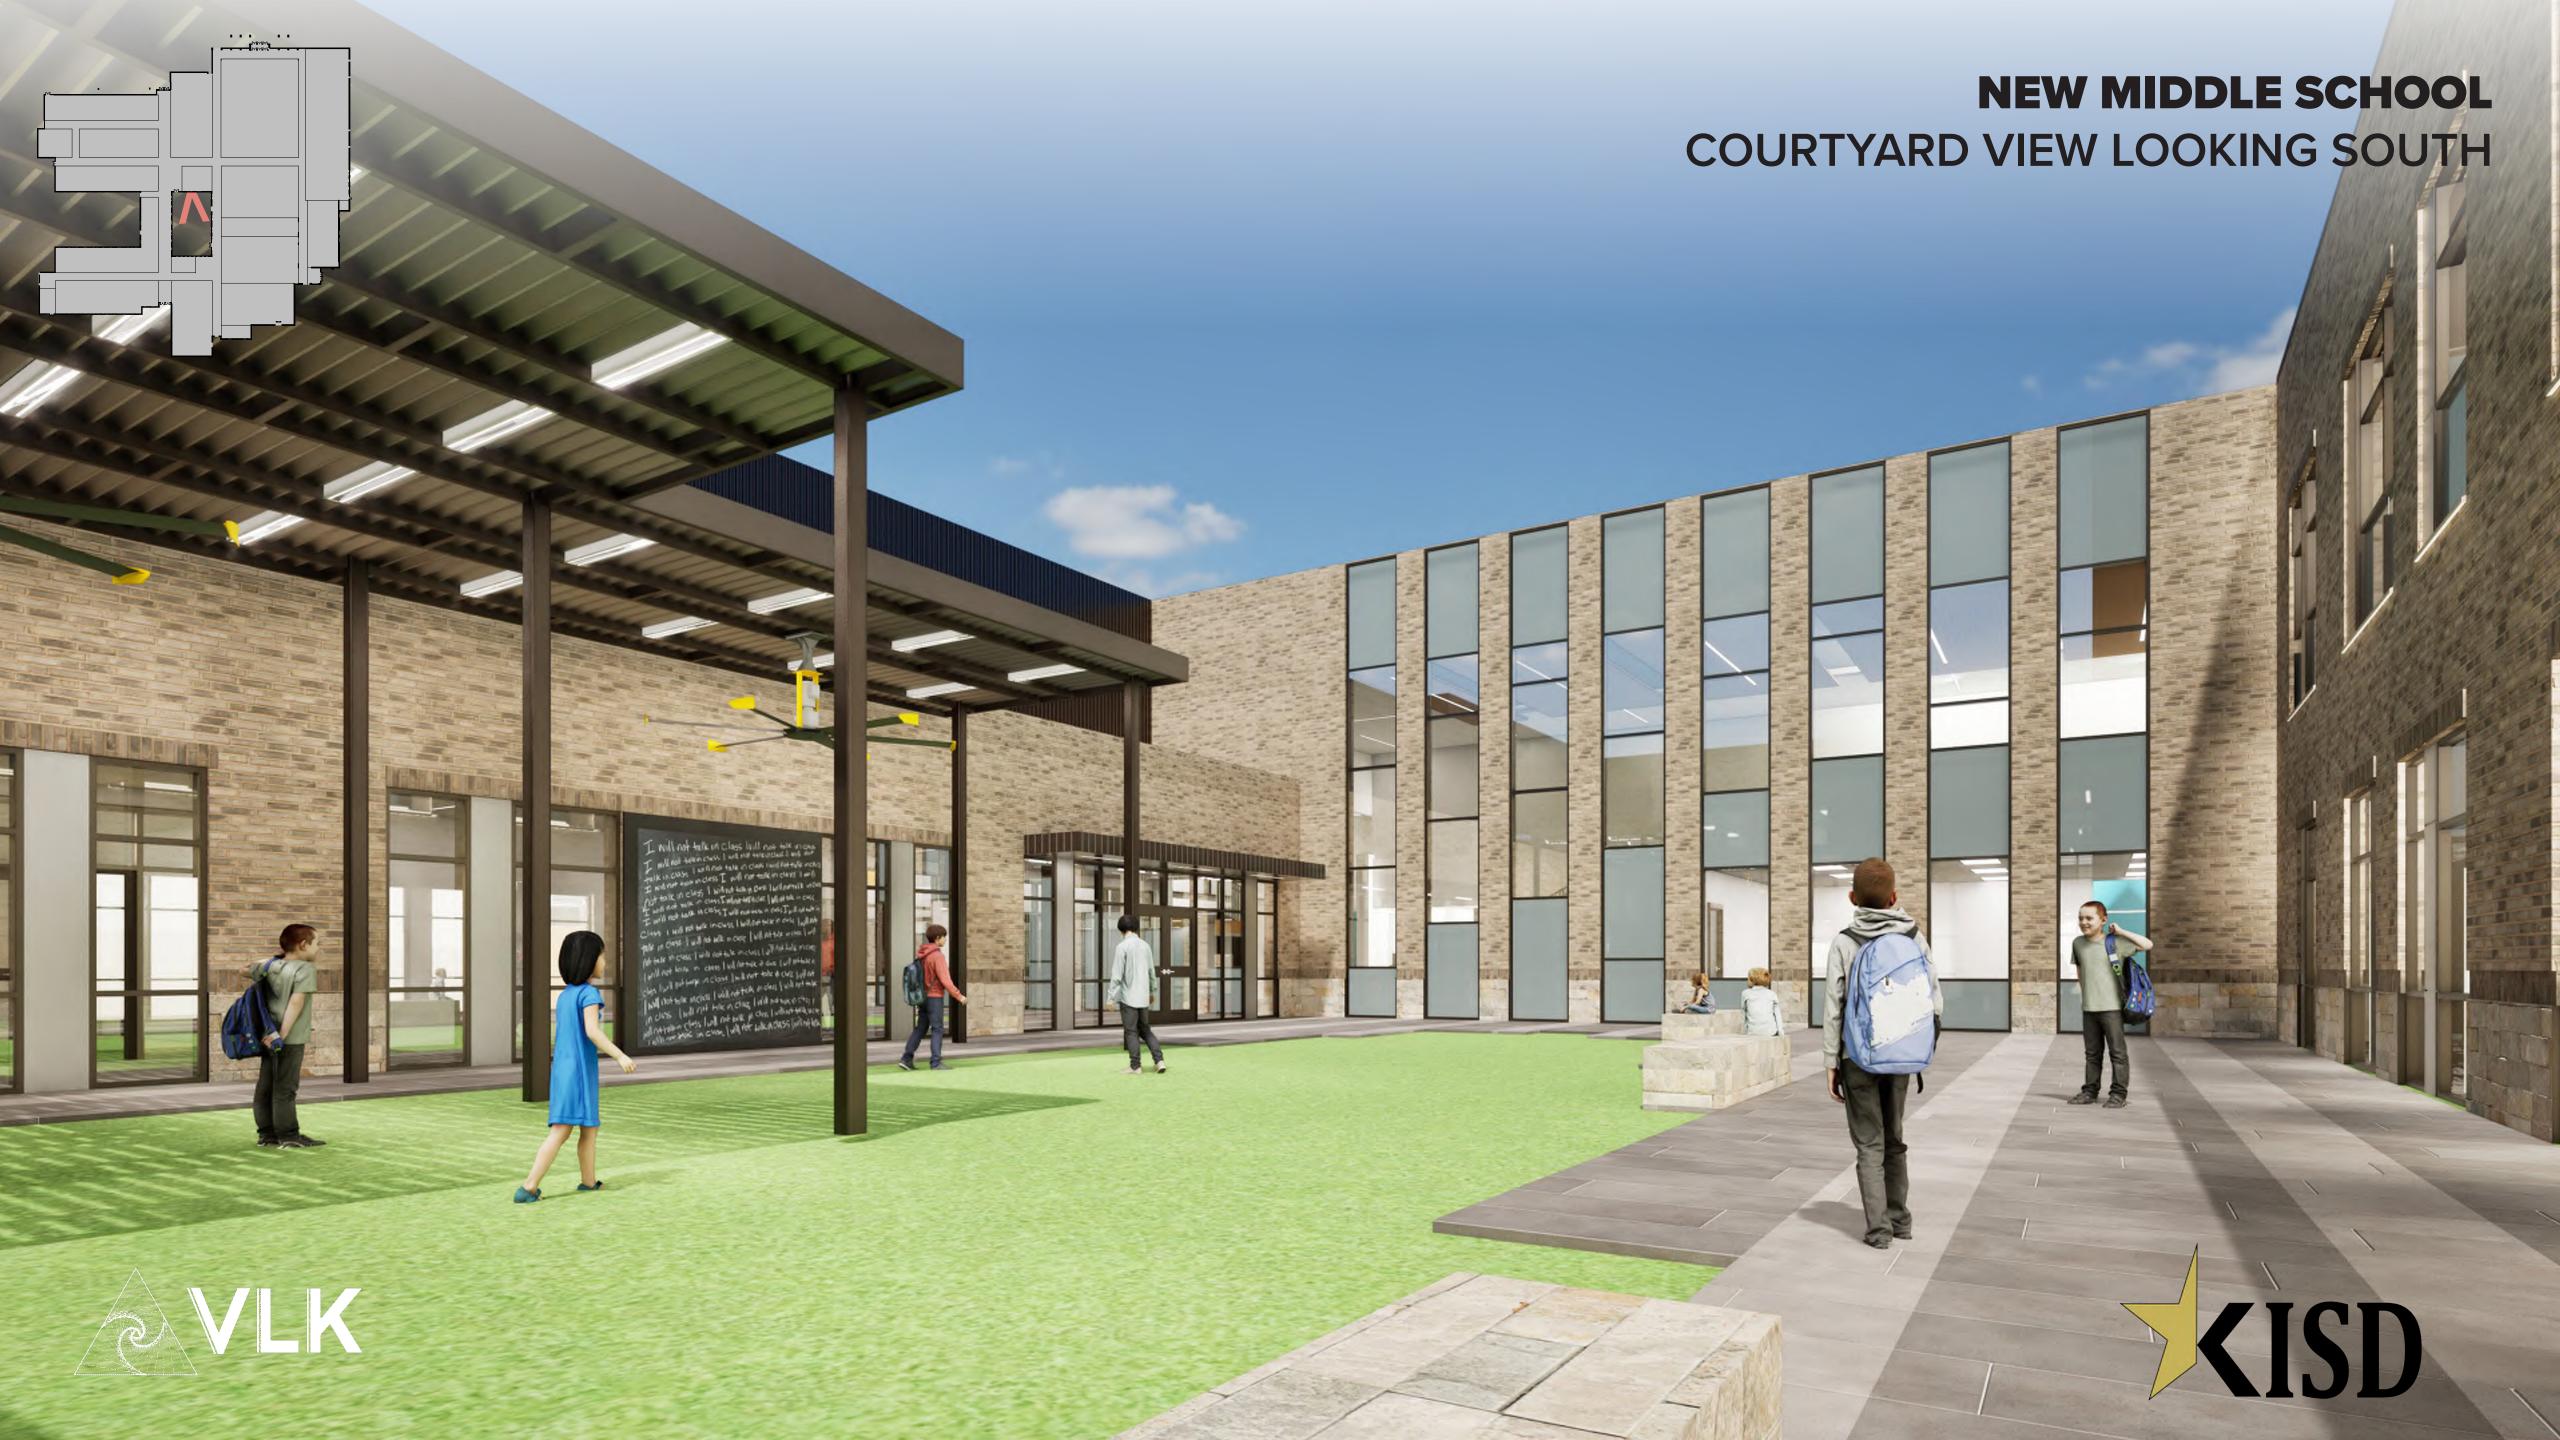

## NEW MIDDLE SCHOOL CONTEXT

BR-01: ACME "STEELE GRAY" VELOUR TEXTURE (MAIN BODY)

BR-02: ACME "EBONY" VELOUR TEXTURE (ACCENT)

ST-01: "AUSTIN BROWN SAWN TOP AND BOTTOM" (ACCENT)

MP-01: PAC-CLAD: FLUSH & REVEAL (TWO PENCIL RIBS , 12" O.C. VERTICAL APPLICATION)
(AGED BRONZE) ABOVE GYM AND CAFETERIA