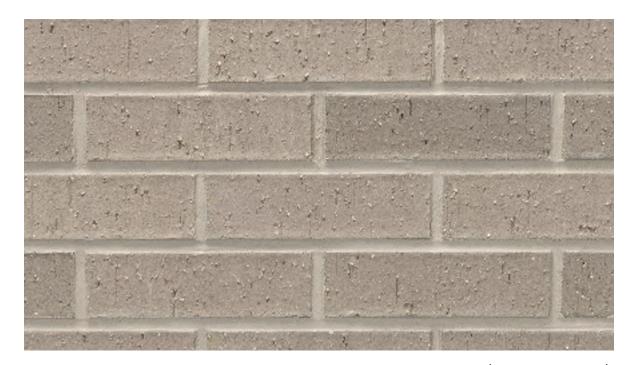

## NEW MIDDLE SCHOOL CONTEXT

BR-01: ACME "STEELE GRAY" VELOUR TEXTURE (MAIN BODY)

BR-02: ACME "EBONY" VELOUR TEXTURE (ACCENT)

ST-01: "AUSTIN BROWN SAWN TOP AND BOTTOM" (ACCENT)

MP-01: PAC-CLAD: FLUSH & REVEAL (TWO PENCIL RIBS , 12" O.C. VERTICAL APPLICATION)
(AGED BRONZE) ABOVE GYM AND CAFETERIA