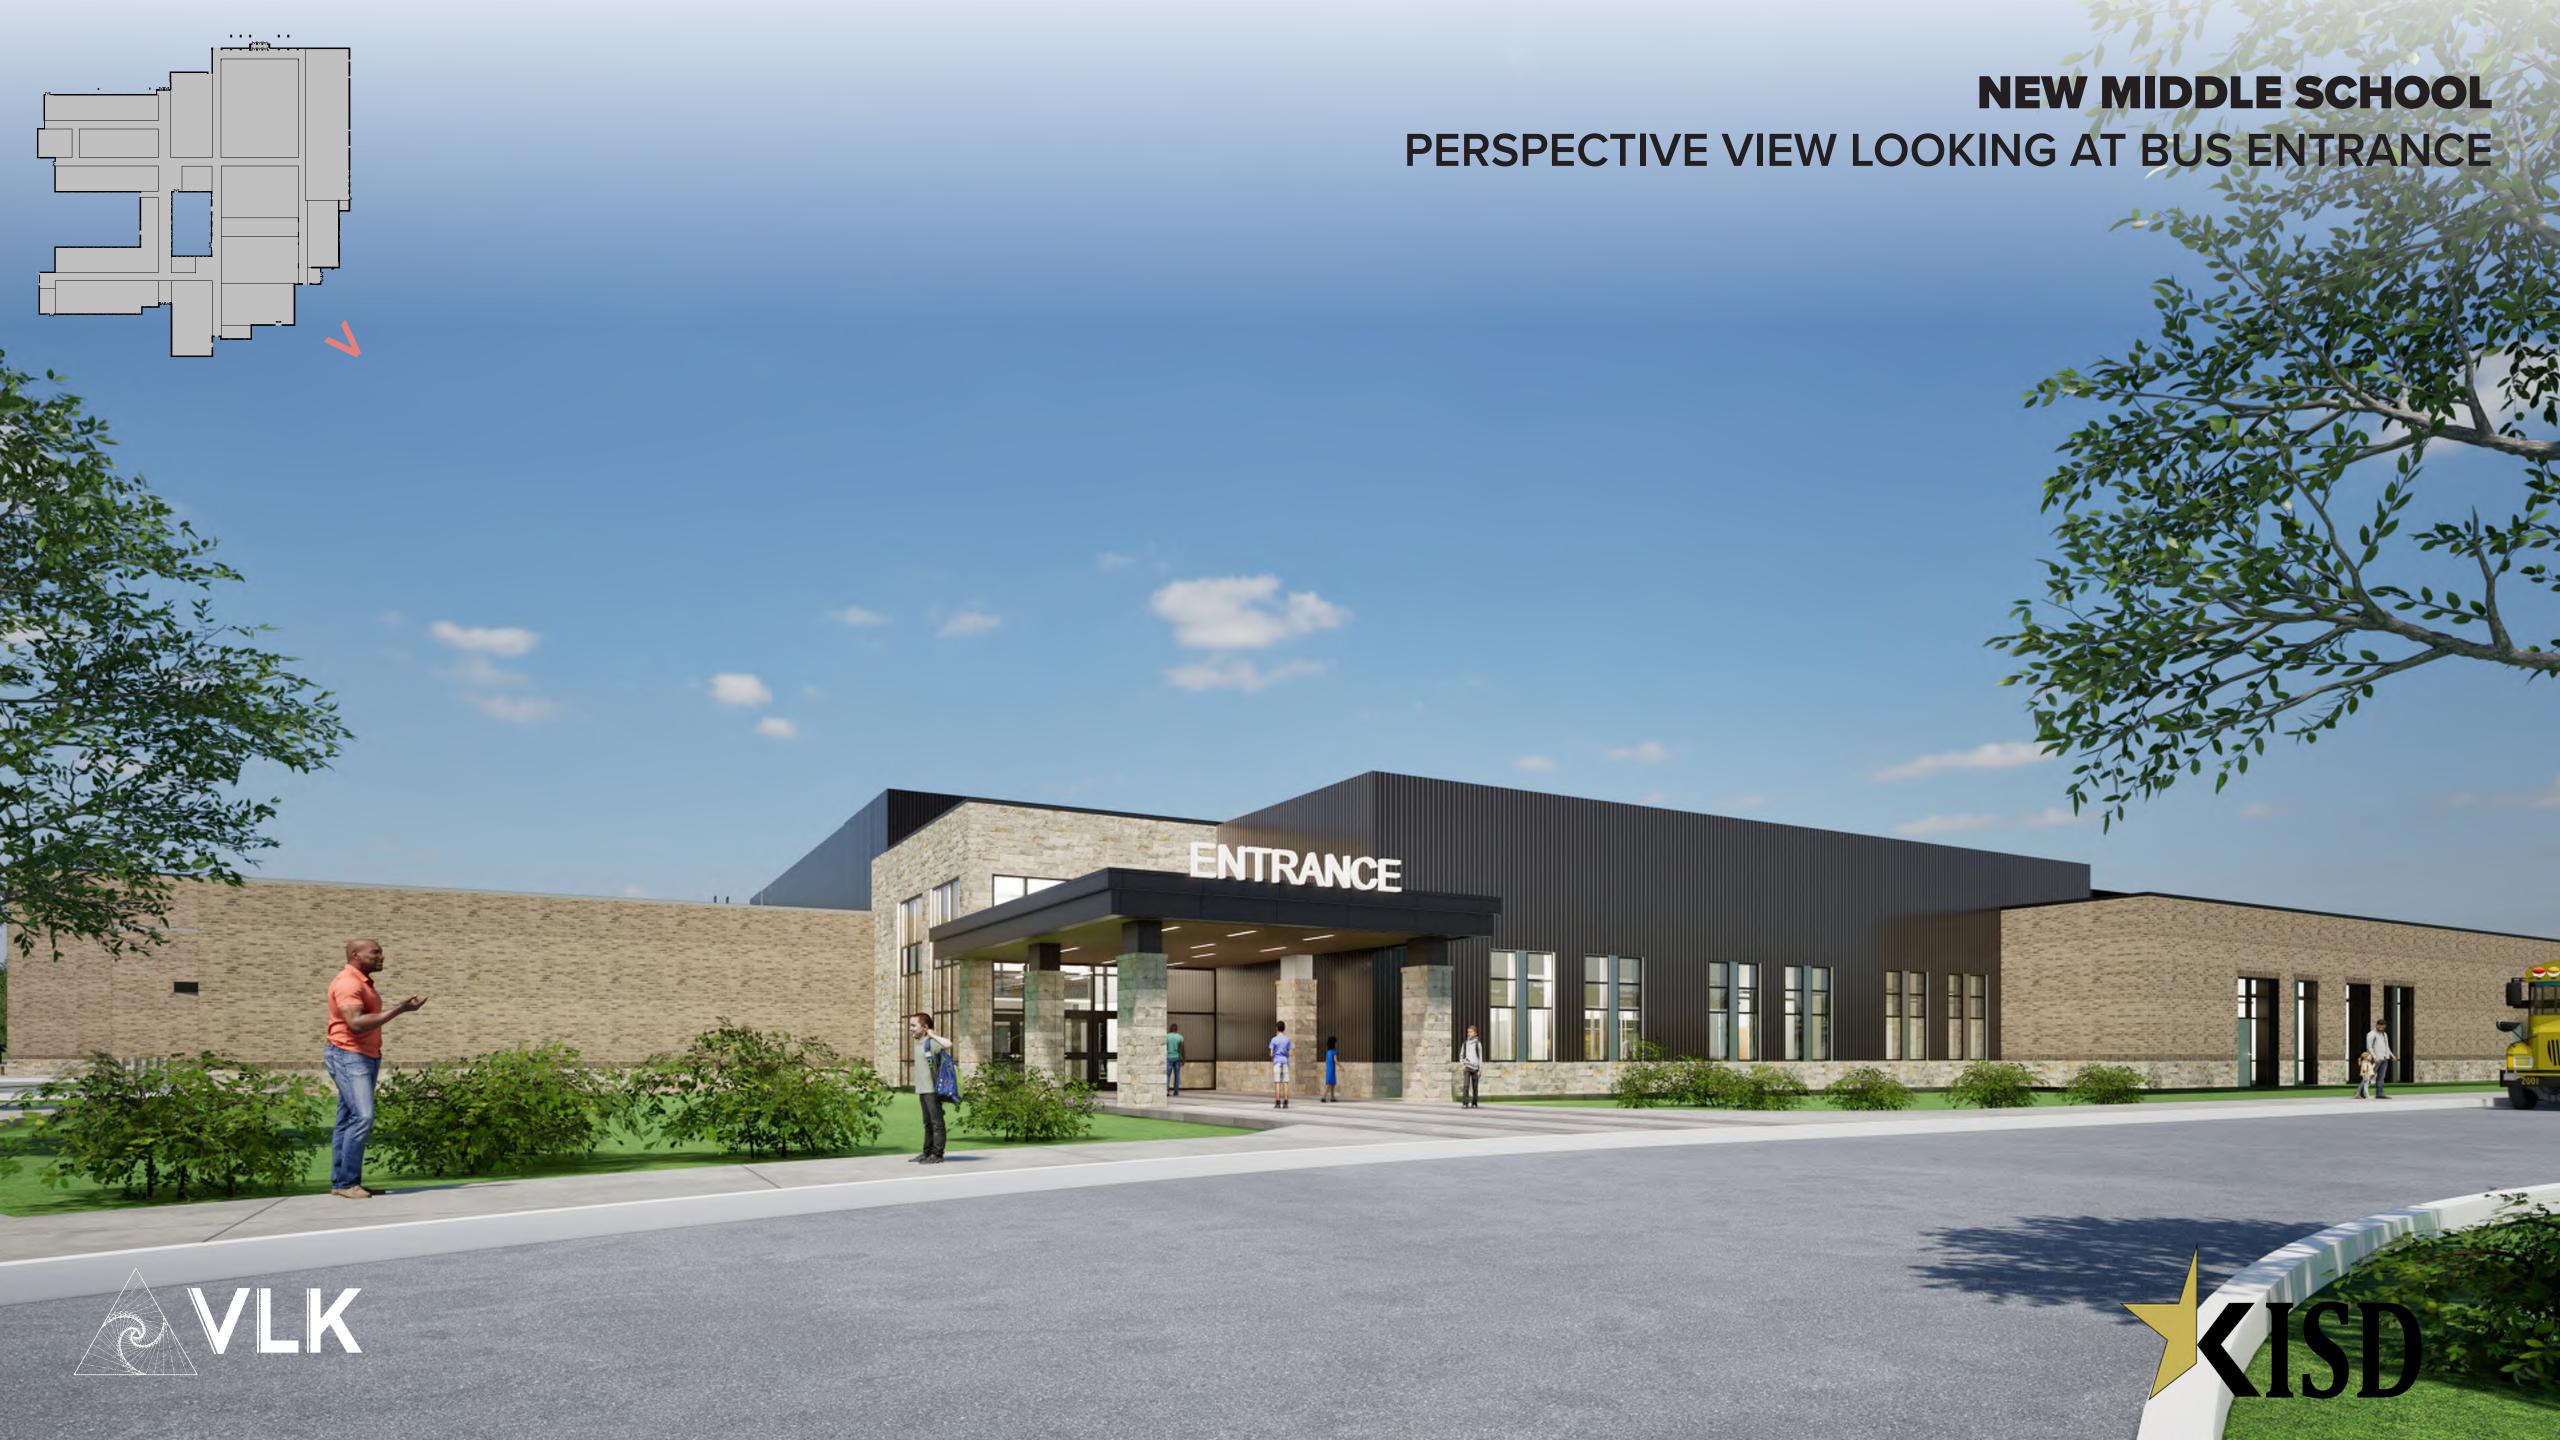

LAB - 8TH **POTENTIAL ADDITION**

LEVEL 2 - 7TH & 8TH GRADE LABS

#### **NEW MIDDLE SCHOOL**



LEVEL 2 - 7TH & 8TH GRADE





MEDIA CENTER



ART & ADD. CLASSROOMS



## NEW MIDDLE SCHOOL CONTEXT















BR-01: ACME "STEELE GRAY" VELOUR TEXTURE (MAIN BODY)



BR-02: ACME "EBONY" VELOUR TEXTURE (ACCENT)



ST-01: "AUSTIN BROWN SAWN TOP AND BOTTOM" (ACCENT)



MP-01: PAC-CLAD: FLUSH & REVEAL (TWO PENCIL RIBS , 12" O.C. VERTICAL APPLICATION)
(AGED BRONZE) ABOVE GYM AND CAFETERIA

MP-02A: PAC-CLAD: PAC-3000 RS (COMPOSITE METAL PANEL) (AGED BRONZE) AT MEDIA CENTER AND ENTRY CANOPIES



MP-02B: PAC-CLAD: PAC-3000 RS (COMPOSITE METAL PANEL) (COPPER) AT MEDIA CENTER INSIDE FRAME & EXT. CEILINGS



MP-02C: PAC-CLAD: PAC-3000 RS (COMPOSITE METAL PANEL) (SILVER) AT WINDOW ACCENT



























# **SISD**

# THANK YOU!