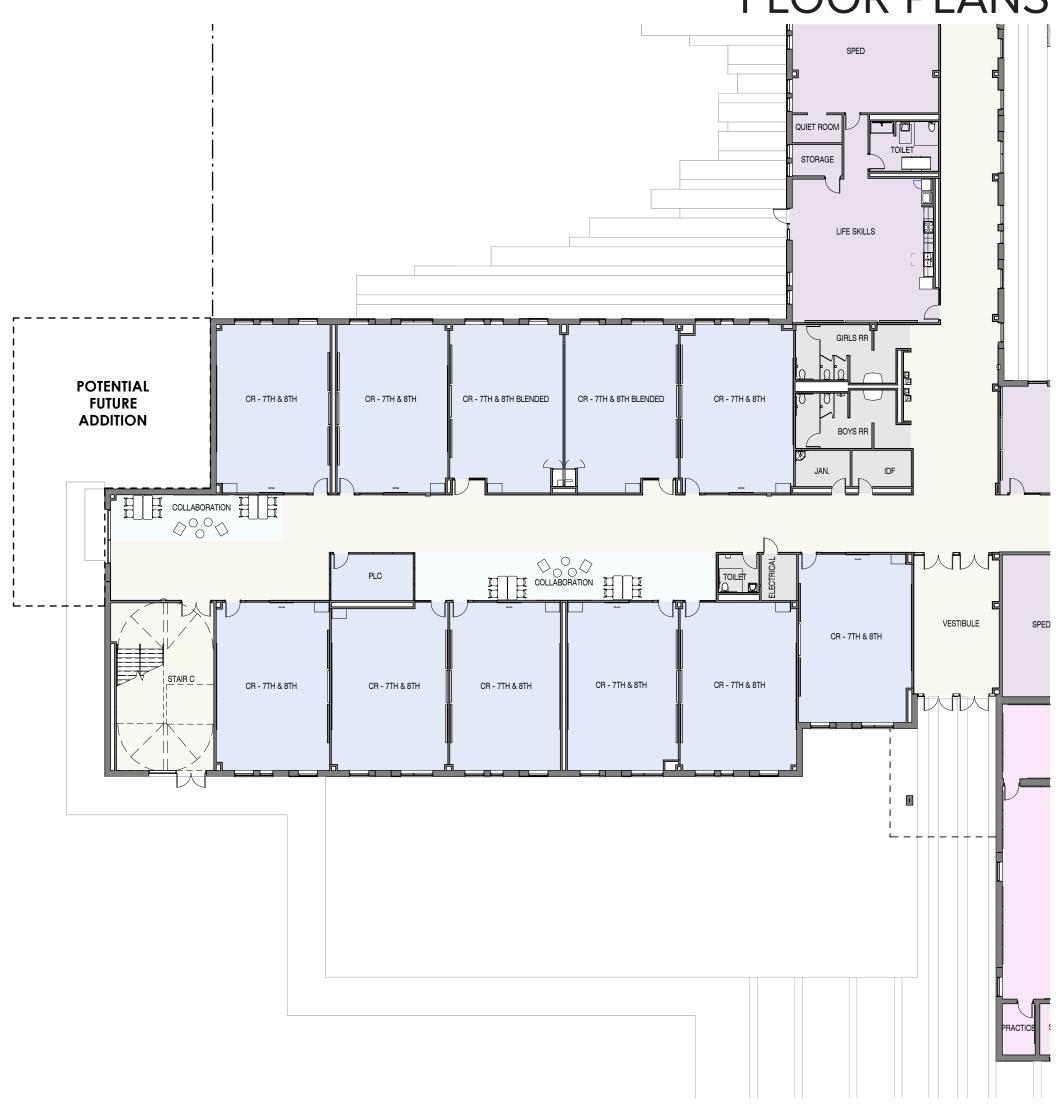

MAY 12, 2025

# NEW MIDDLE SCHOOL

**DESIGN PRESENTATION** 











#### PREVIOUS FLOOR PLANS



LEVEL 2 46,738 GSF

SCIENCE AB 8TH

TOTAL: 179,408 GSF 0' 40'

BAND BELOW



ARCHERY BELOW

#### CURRENT FLOOR PLANS WITH ADD. ALT.





**LEVEL 1** 132,479 GSF





**ADMINISTRATION** 



SPECIAL EDUCATION



FLOOR PLANS



**AUX GYM** 

WEIGHT ROOM & ARCHERY





MAIN GYM

LOCKERS





### MAIN ENTRY POTENTIAL CR - 6TH CR - 6TH **FUTURE** ADDITION SCIENCE LAB - 6TH SCIENCE LAB - 6TH **POTENTIAL** CR - 6TH BLENDED **FUTURE ADDITION** VESTIBULE

LEVEL 1 - 6TH GRADE

#### **NEW MIDDLE SCHOOL**



LEVEL 1 - 7TH & 8TH GRADE





### **POTENTIAL** SCIENCE LAB - 7TH SCIENCE LAB - 7TH FUTURE ADDITION COMPUTER LAB COMPUTER LAB SCIENCE LAB - 7TH SCIENCE LAB - 8TH **POTENTIAL ADDITION**

LEVEL 2 - 7TH & 8TH GRADE LABS

#### **NEW MIDDLE SCHOOL**



LEVEL 2 - 7TH & 8TH GRADE





MEDIA CENTER



ART & ADD. CLASSROOMS



## NEW MIDDLE SCHOOL CONTEXT















BR-01: ACME "STEELE GRAY" VELOUR TEXTURE (MAIN BODY)



BR-02: ACME "EBONY" VELOUR TEXTURE (ACCENT)



ST-01: "AUSTIN BROWN SAWN TOP AND BOTTOM" (ACCENT)



MP-01: PAC-CLAD: FLUSH & REVEAL (TWO PENCIL RIBS , 12" O.C. VERTICAL APPLICATION)
(AGED BRONZE) ABOVE GYM AND CAFETERIA

MP-02A: PAC-CLAD: PAC-3000 RS (COMPOSITE METAL PANEL) (AGED BRONZE) AT MEDIA CENTER AND ENTRY CANOPIES



MP-02B: PAC-CLAD: PAC-3000 RS (COMPOSITE METAL PA