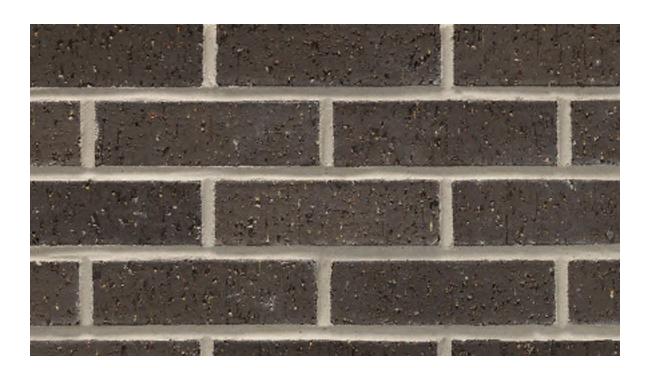

## NEW MIDDLE SCHOOL CONTEXT

BR-01: ACME "STEELE GRAY" VELOUR TEXTURE (MAIN BODY)

BR-02: ACME "EBONY" VELOUR TEXTURE (ACCENT)

ST-01: "AUSTIN BROWN SAWN TOP AND BOTTOM" (ACCENT)

MP-01: PAC-CLAD: FLUSH & REVEAL (TWO PENCIL RIBS , 12" O.C. VERTICAL APPLICATION)
(AGED BRONZE) ABOVE GYM AND CAFETERIA