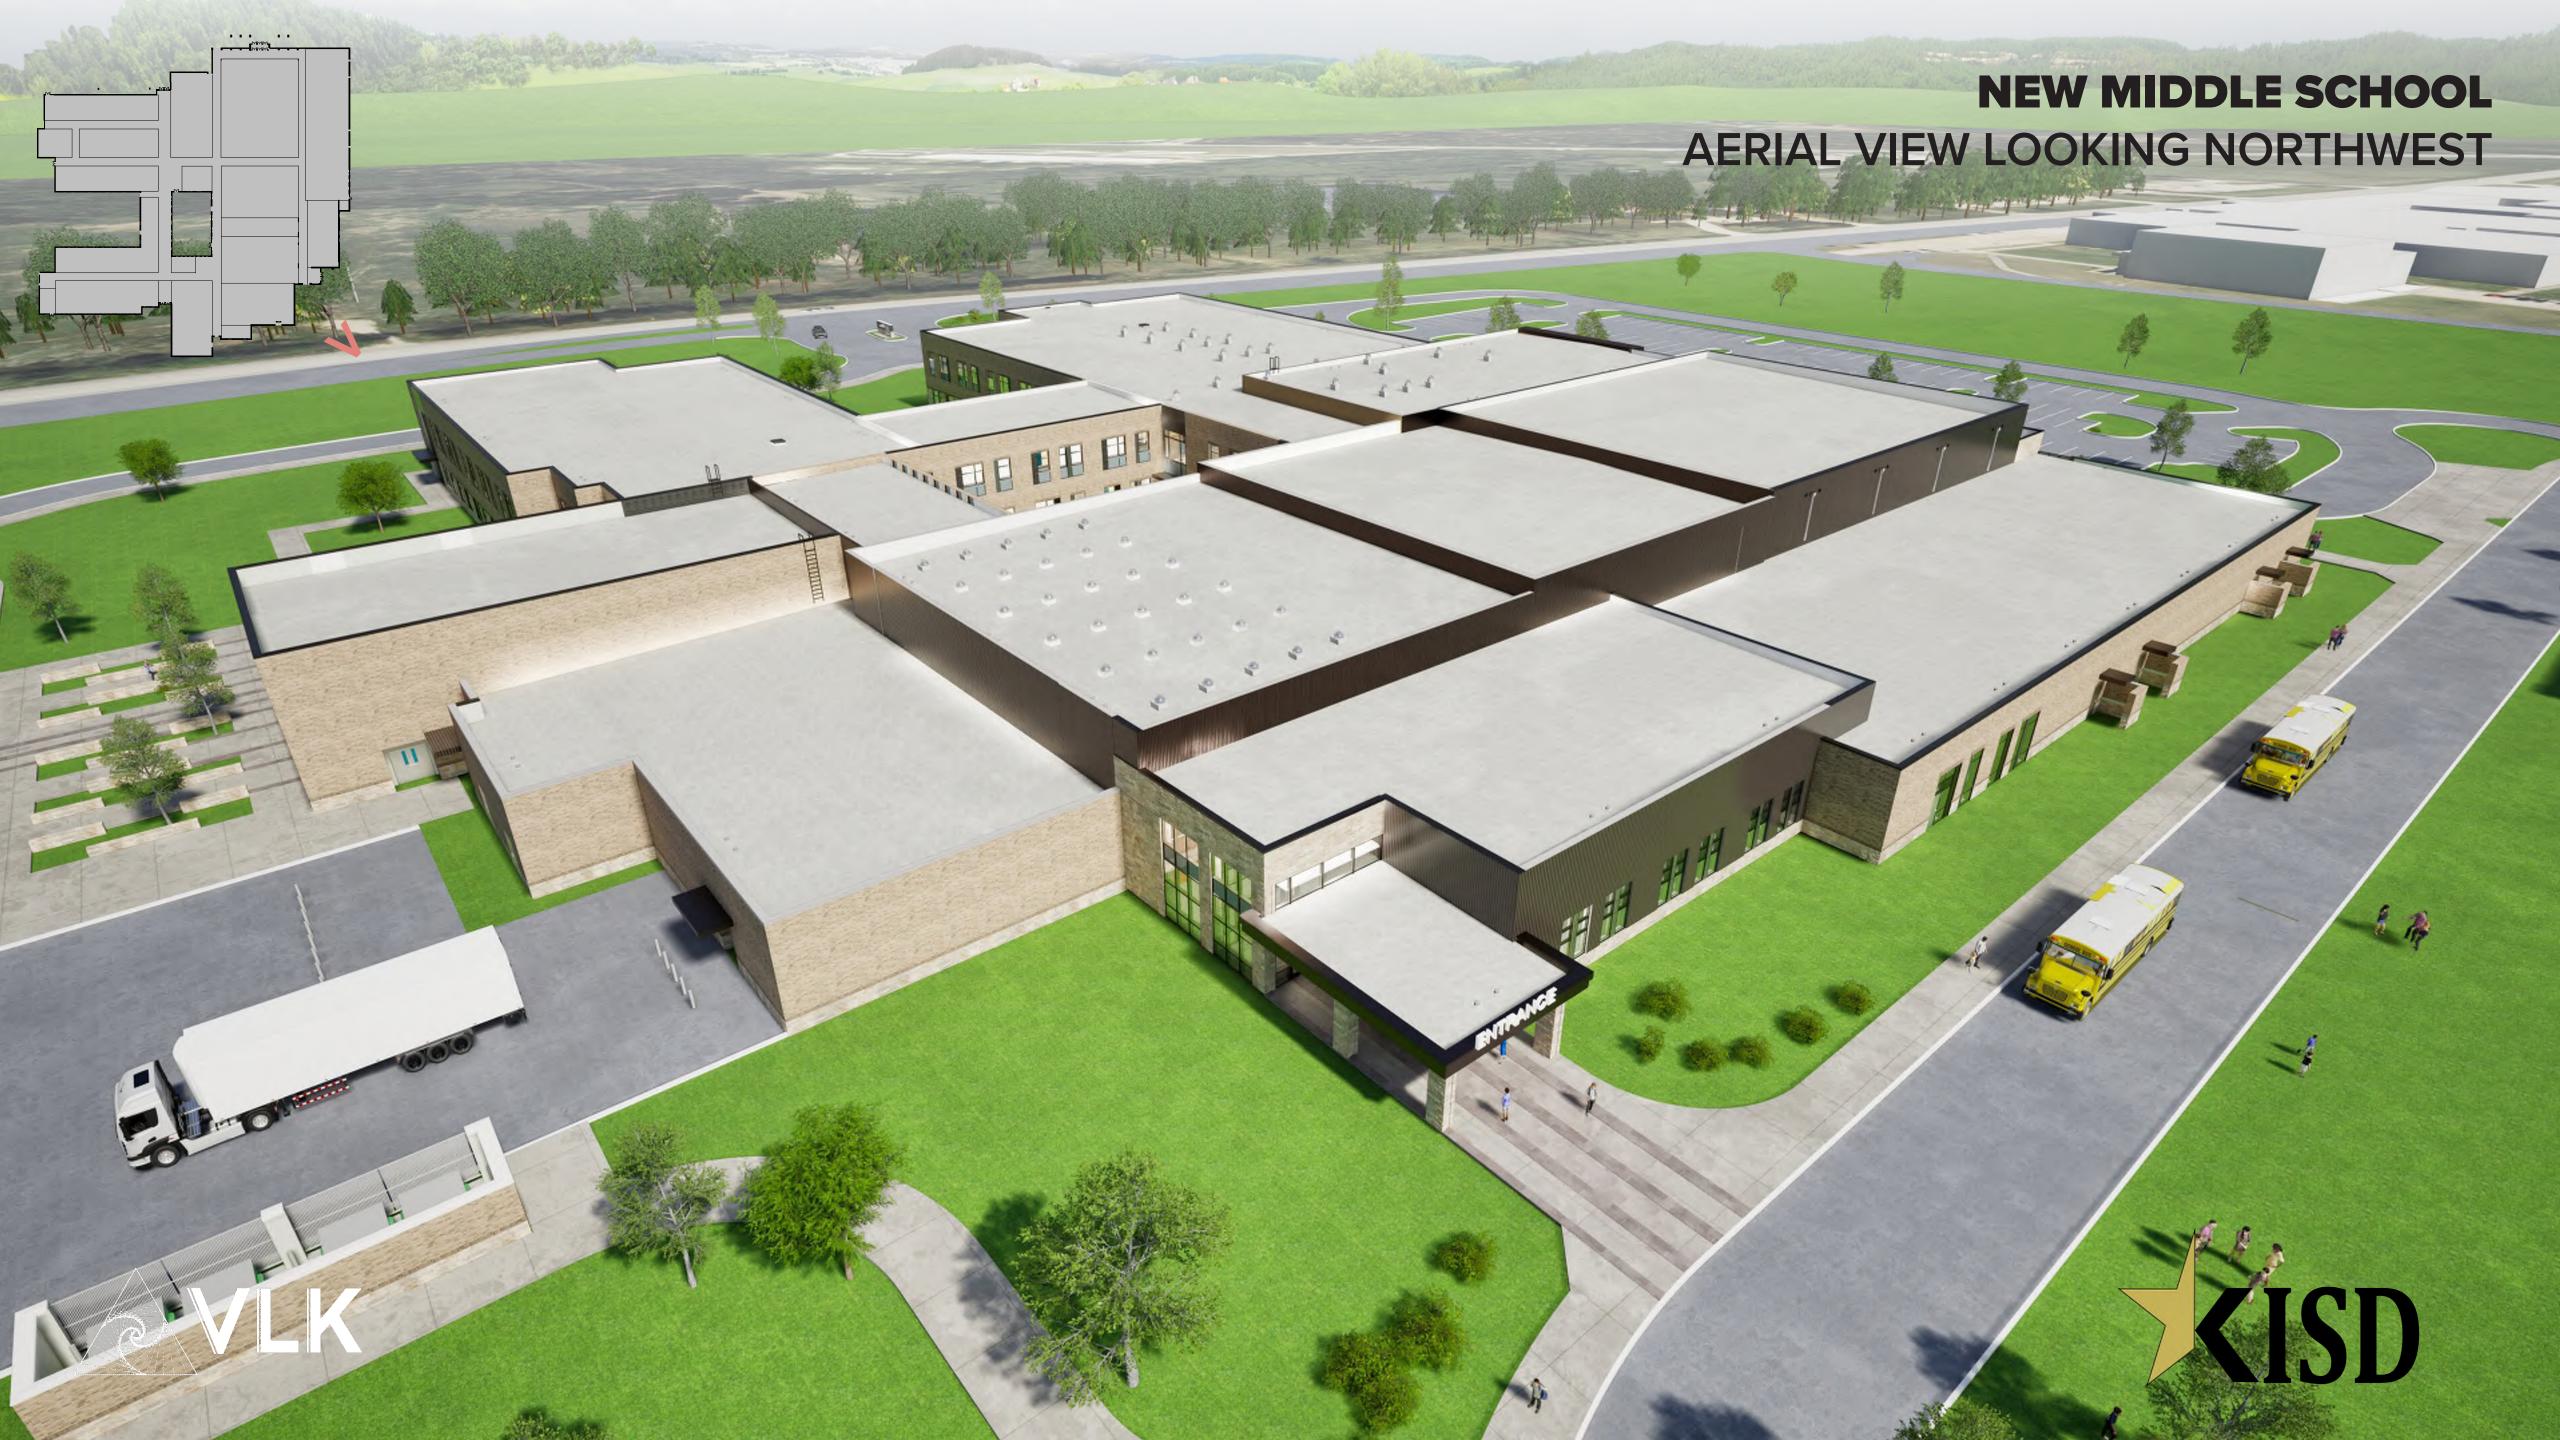

E LAB - 8TH **POTENTIAL ADDITION**

LEVEL 2 - 7TH & 8TH GRADE LABS

#### **NEW MIDDLE SCHOOL**



LEVEL 2 - 7TH & 8TH GRADE





MEDIA CENTER



ART & ADD. CLASSROOMS



## NEW MIDDLE SCHOOL CONTEXT















BR-01: ACME "STEELE GRAY" VELOUR TEXTURE (MAIN BODY)



BR-02: ACME "EBONY" VELOUR TEXTURE (ACCENT)



ST-01: "AUSTIN BROWN SAWN TOP AND BOTTOM" (ACCENT)



MP-01: PAC-CLAD: FLUSH & REVEAL (TWO PENCIL RIBS , 12" O.C. VERTICAL APPLICATION)
(AGED BRONZE) ABOVE GYM AND CAFETERIA

MP-02A: PAC-CLAD: PAC-3000 RS (COMPOSITE METAL PANEL) (AGED BRONZE) AT MEDIA CENTER AND ENTRY CANOPIES



MP-02B: PAC-CLAD: PAC-3000 RS (COMPOSITE METAL PANEL) (COPPER) AT MEDIA CENTER INSIDE FRAME & EXT. CEILINGS



MP-02C: PAC-CLAD: PAC-3000 RS (COMPOSITE METAL PANEL) (SILVER) AT WINDOW ACCENT



























# **SISD**

# THANK YOU!