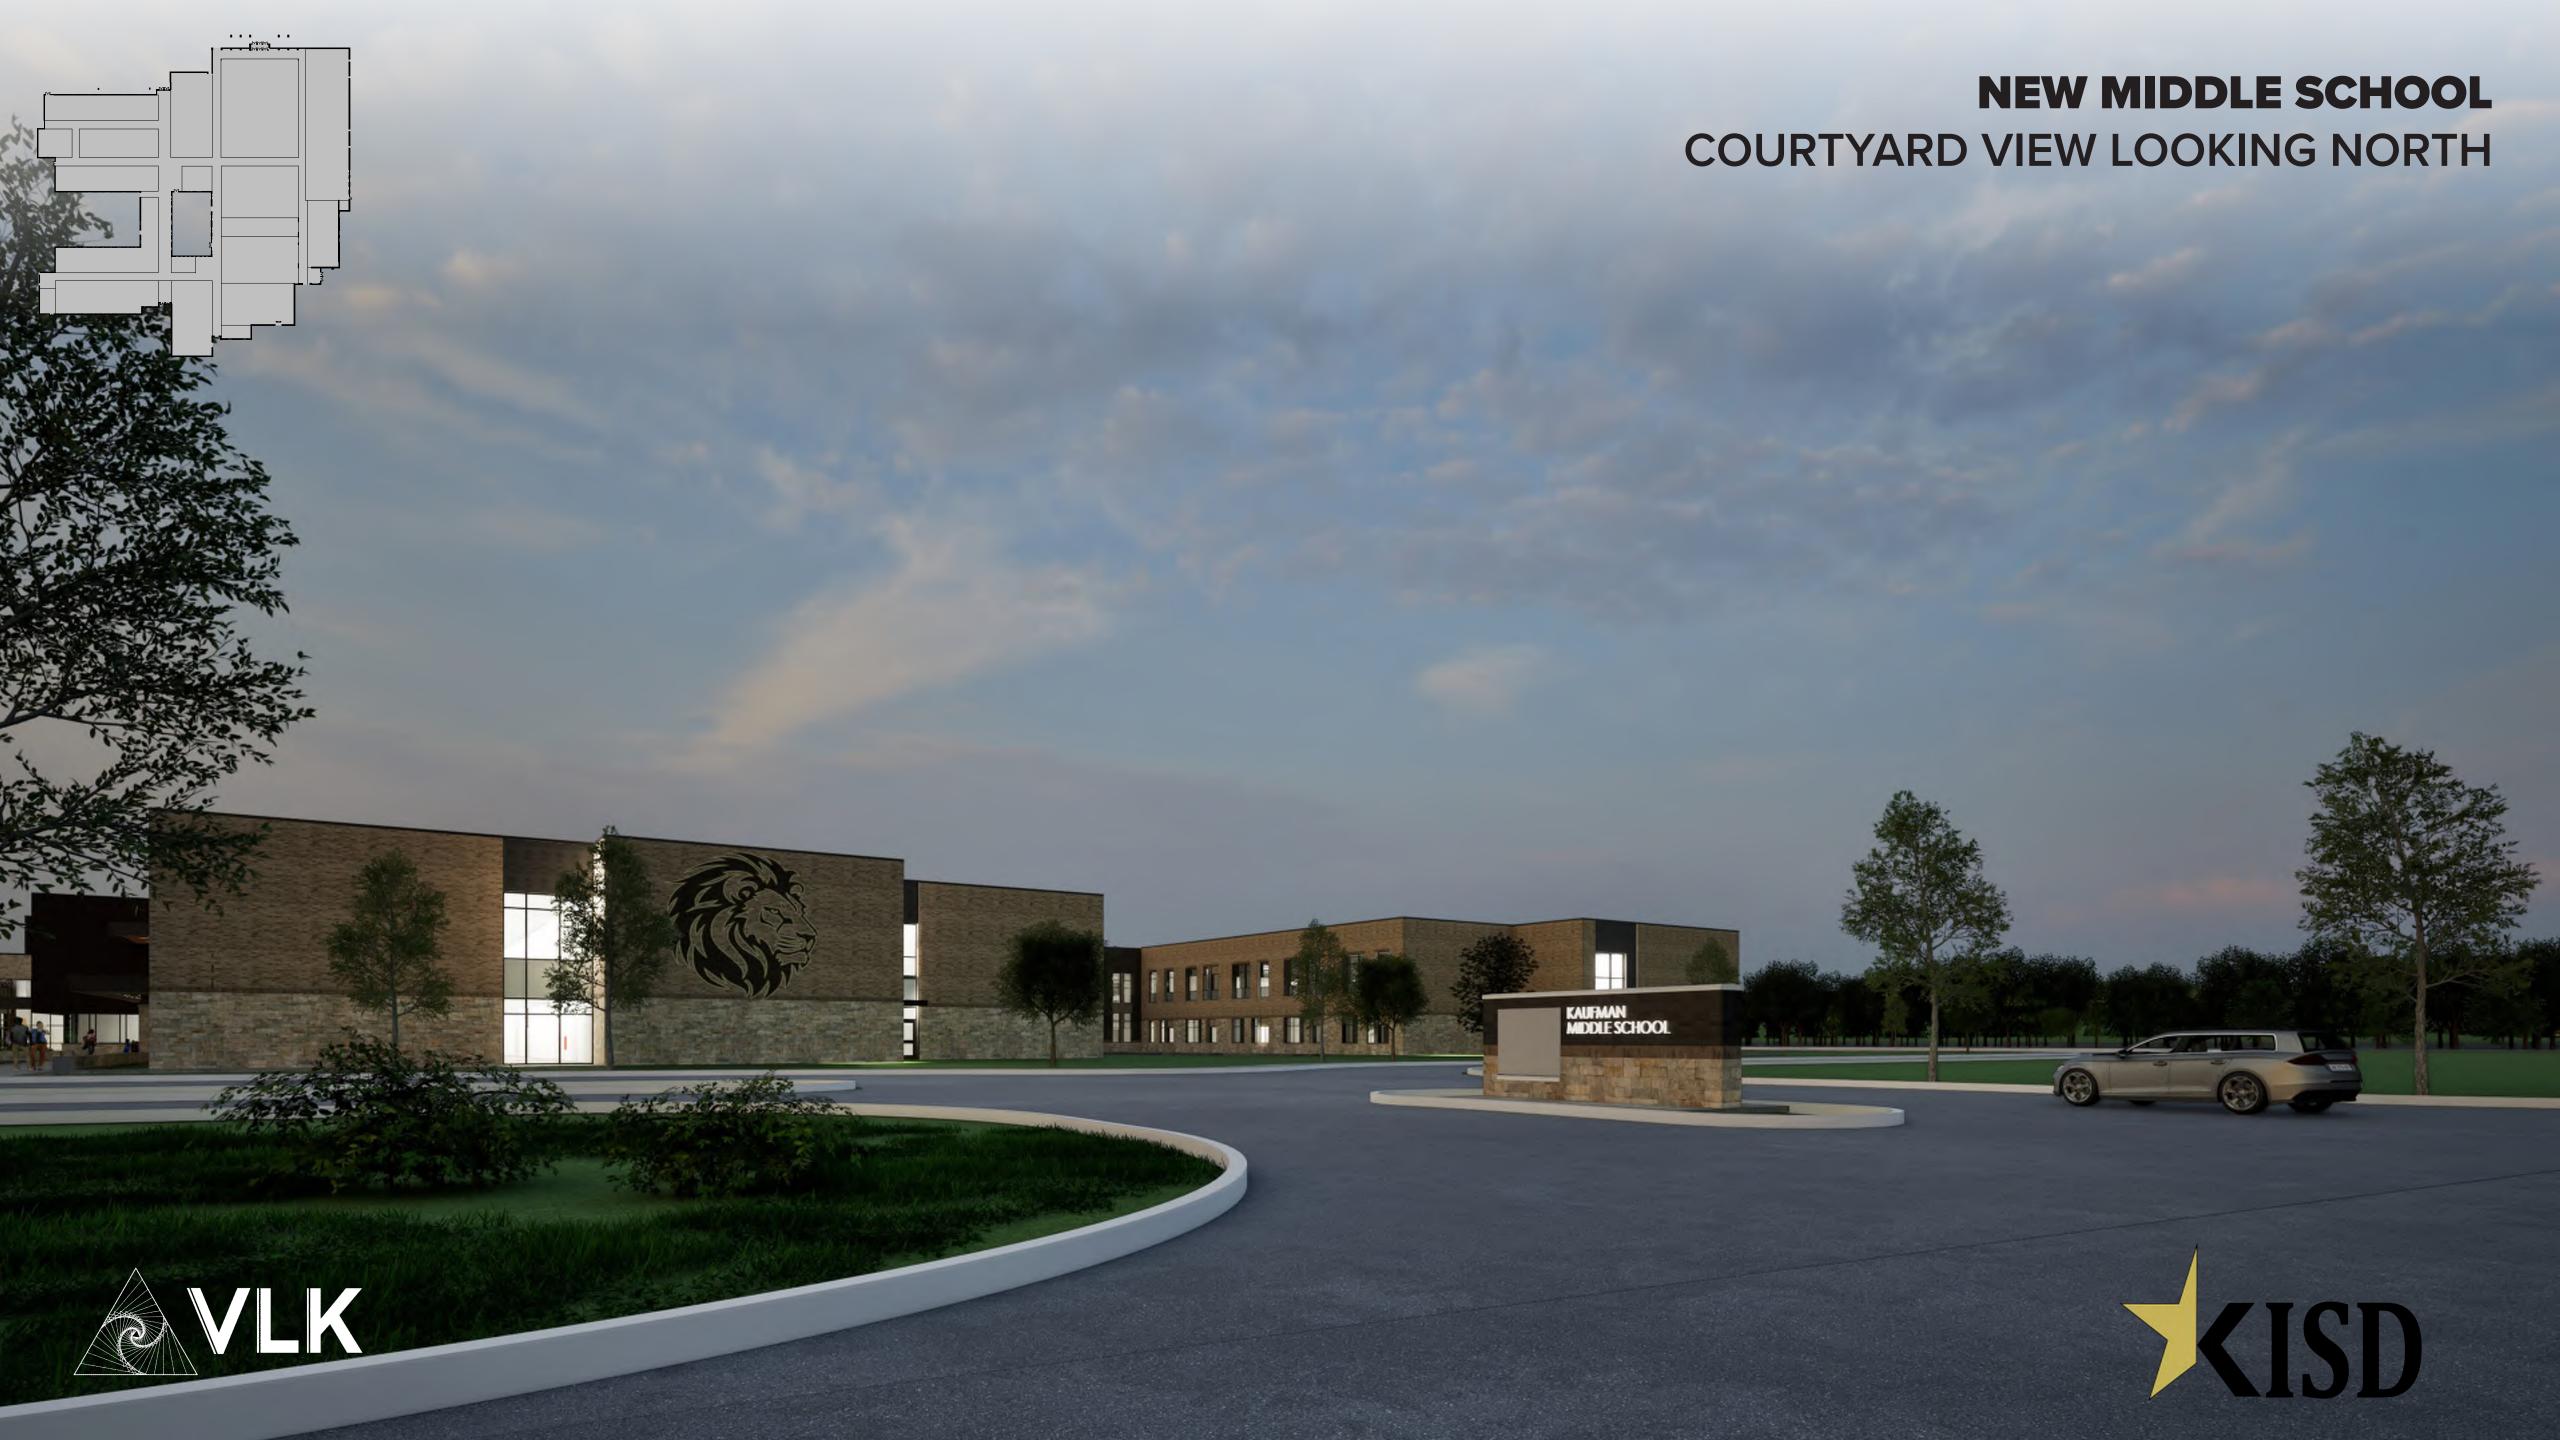

# NEW MIDDLE SCHOOL

**DESIGN PRESENTATION** 

#### **NEW MIDDLE SCHOOL**

LEVEL 1 - 7TH & 8TH GRADE

## NEW MIDDLE SCHOOL CONTEXT

BR-01: ACME "STEELE GRAY" VELOUR TEXTURE (MAIN BODY)

BR-02: ACME "EBONY" VELOUR TEXTURE (ACCENT)

ST-01: "AUSTIN BROWN SAWN TOP AND BOTTOM" (ACCENT)

MP-01: PAC-CLAD: FLUSH & REVEAL (TWO PENCIL RIBS , 12" O.C. VERTICAL APPLICATION)
(AGED BRONZE) ABOVE GYM AND CAFETERIA