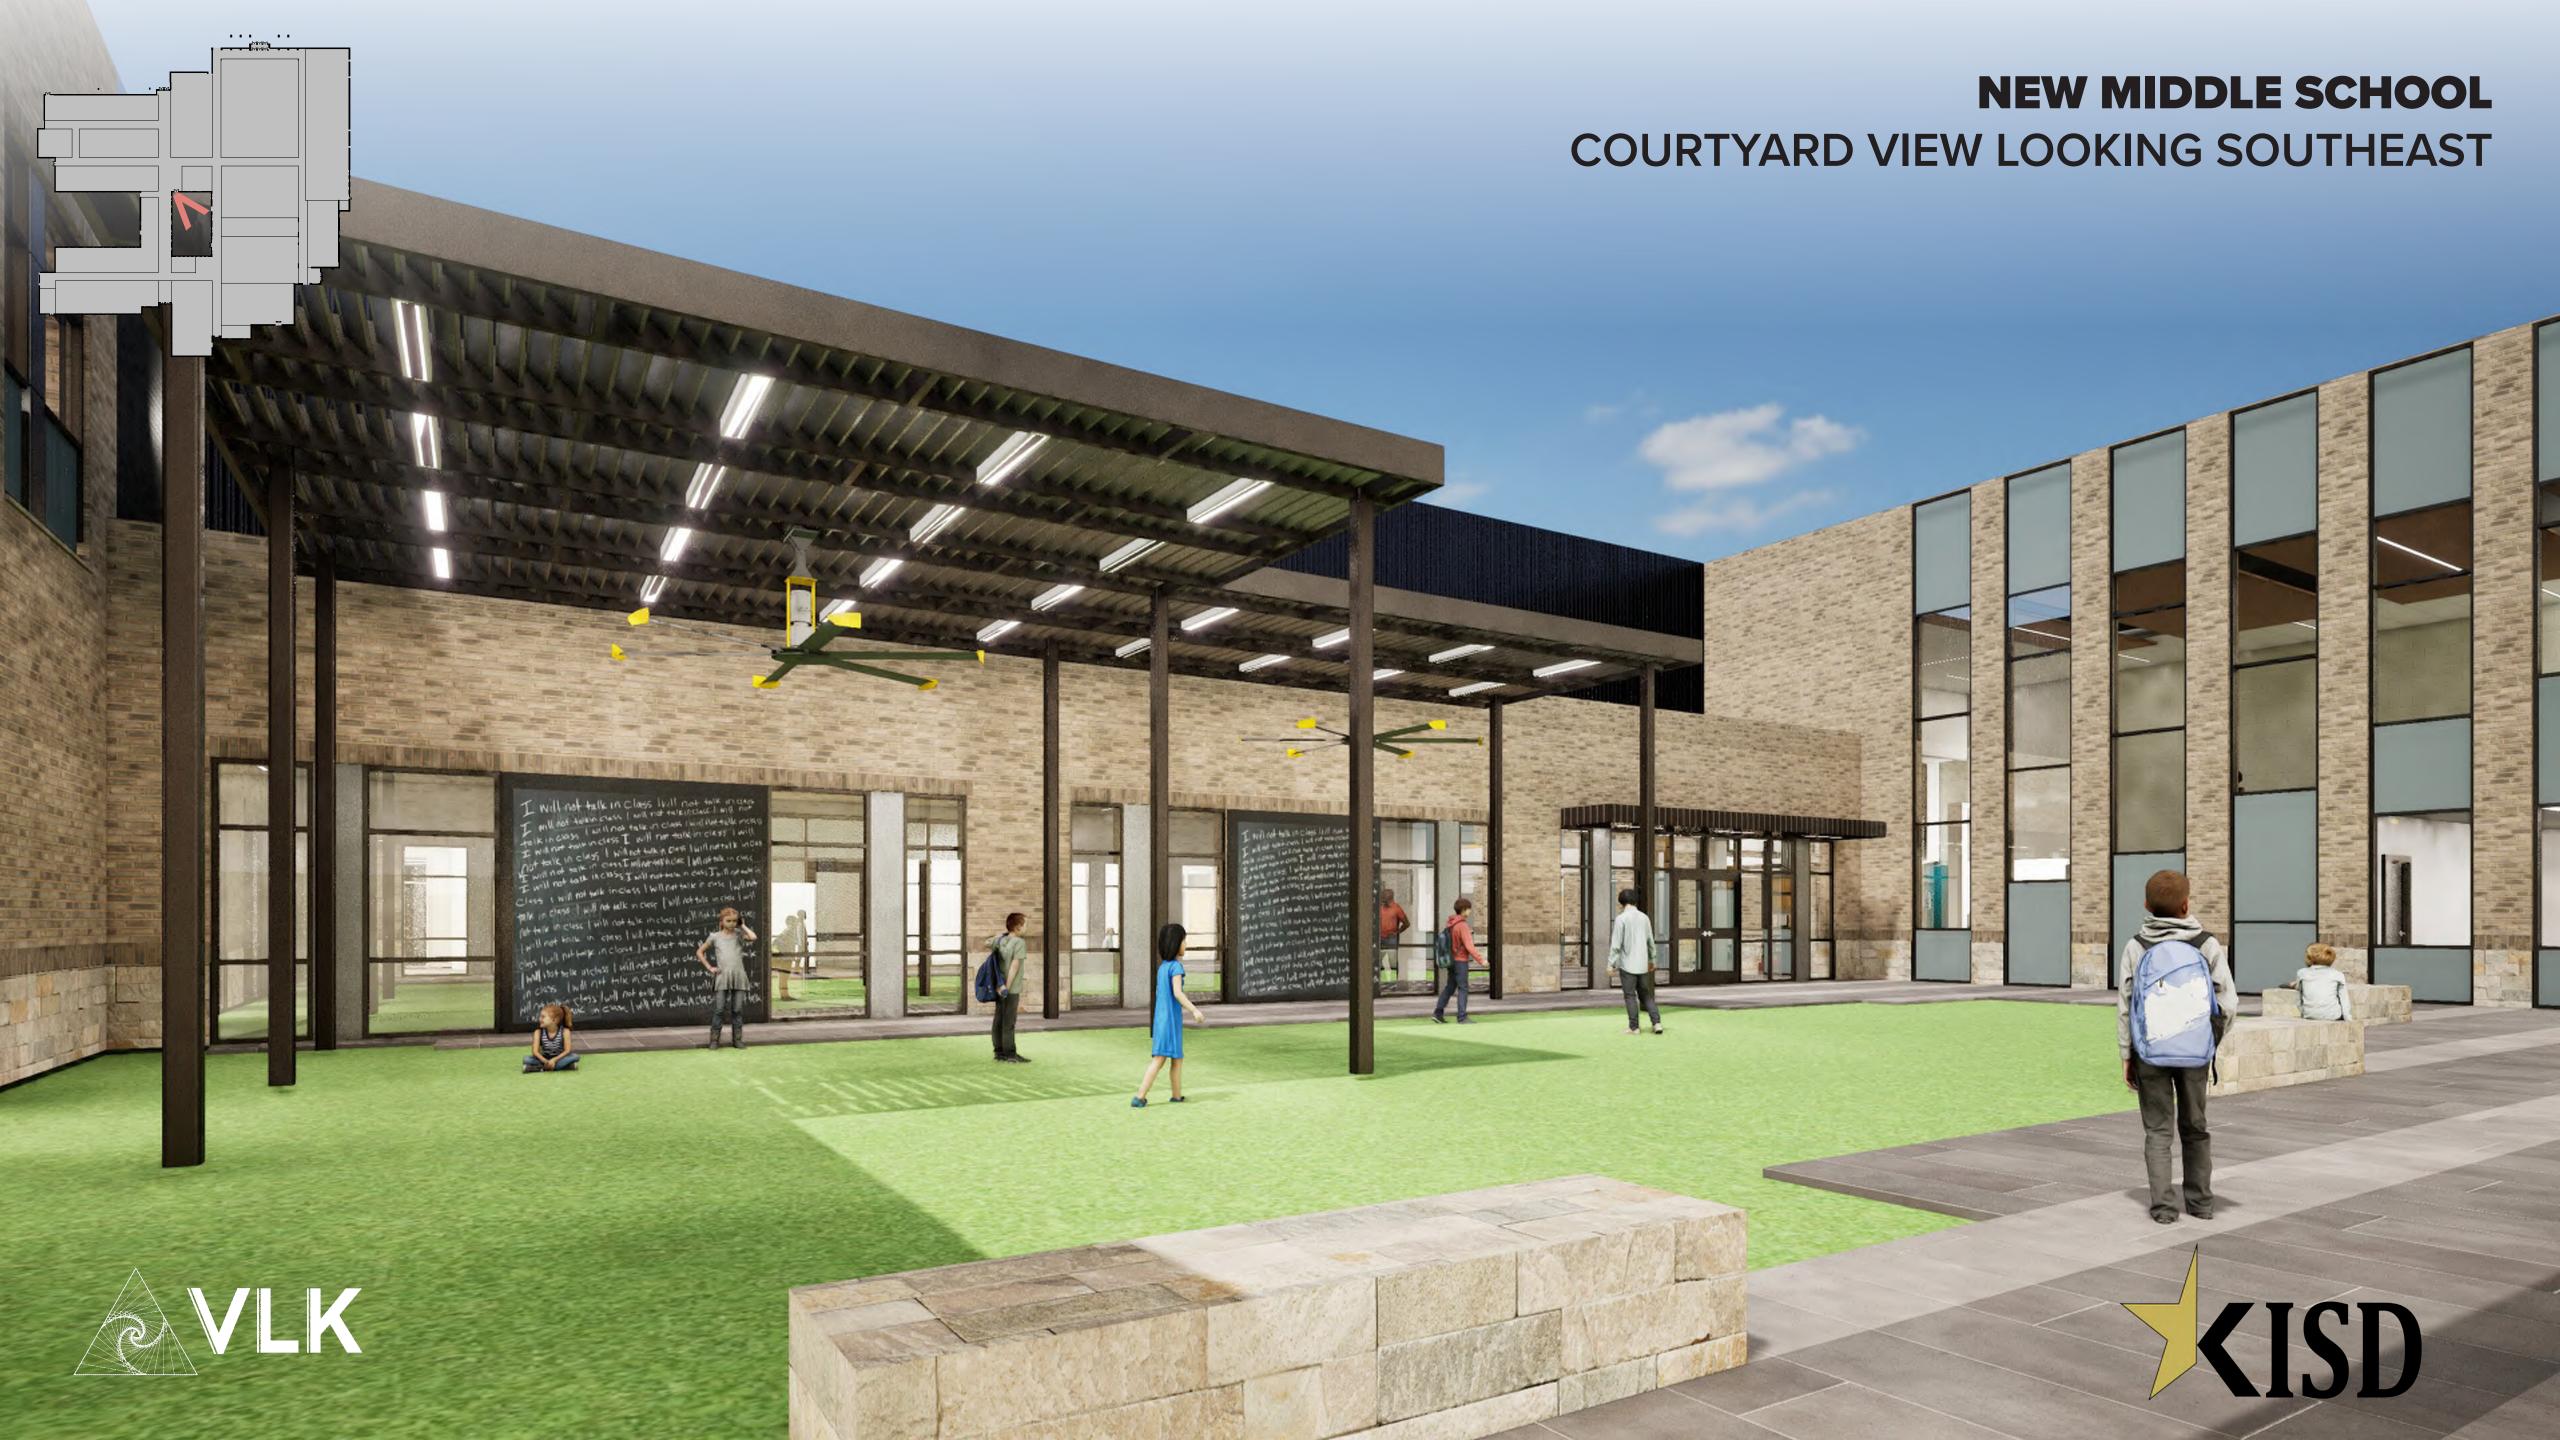

## NEW MIDDLE SCHOOL CONTEXT

BR-01: ACME "STEELE GRAY" VELOUR TEXTURE (MAIN BODY)

BR-02: ACME "EBONY" VELOUR TEXTURE (ACCENT)

ST-01: "AUSTIN BROWN SAWN TOP AND BOTTOM" (ACCENT)

MP-01: PAC-CLAD: FLUSH & REVEAL (TWO PENCIL RIBS , 12" O.C. VERTICAL APPLICATION)
(AGED BRONZE) ABOVE GYM AND CAFETERIA