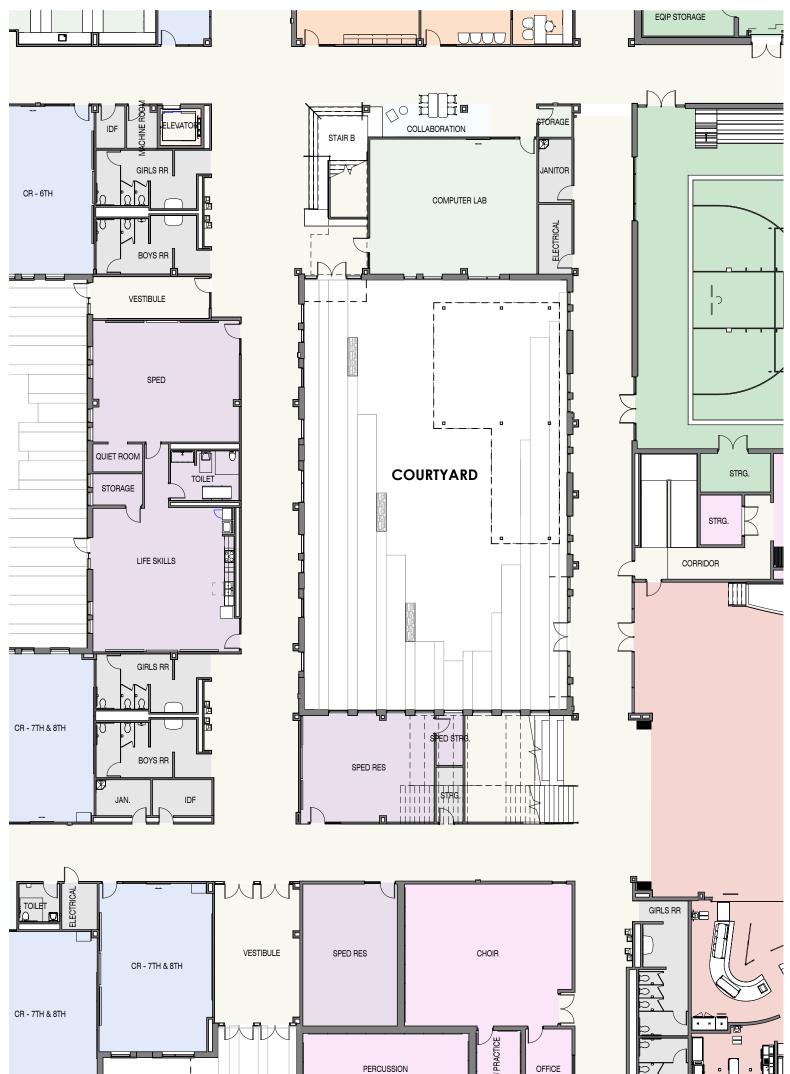

MAY 12, 2025

# NEW MIDDLE SCHOOL

**DESIGN PRESENTATION** 











#### PREVIOUS FLOOR PLANS



LEVEL 2 46,738 GSF

SCIENCE AB 8TH

TOTAL: 179,408 GSF 0' 40'

BAND BELOW



ARCHERY BELOW

#### CURRENT FLOOR PLANS WITH ADD. ALT.





**LEVEL 1** 132,479 GSF





**ADMINISTRATION** 



SPECIAL EDUCATION



FLOOR PLANS



**AUX GYM** 

WEIGHT ROOM & ARCHERY





MAIN GYM

LOCKERS





### MAIN ENTRY POTENTIAL CR - 6TH CR - 6TH **FUTURE** ADDITION SCIENCE LAB - 6TH SCIENCE LAB - 6TH **POTENTIAL** CR - 6TH BLENDED **FUTURE ADDITION** VESTIBULE

LEVEL 1 - 6TH GRADE

#### **NEW MIDDLE SCHOOL**



LEVEL 1 - 7TH & 8TH GRADE





### **POTENTIAL** SCIENCE LAB - 7TH SCIENCE LAB - 7TH FUTURE ADDITION COMPUTER LAB COMPUTER LAB SCIENCE LAB - 7TH SCIENCE LAB - 8TH **POTENTIAL ADDITION**

LEVEL 2 - 7TH & 8TH GRADE LABS

#### **NEW MIDDLE SCHOOL**



LEVEL 2 - 7TH & 8TH GRADE





MEDIA CENTER



ART & ADD. CLASSROOMS



## NEW MIDDLE SCHOOL CONTEXT















BR-01: ACME "STEELE GRAY" VELOUR TEXTURE (MAIN BODY)



BR-02: ACME "EBONY" VELOUR TEXTURE (ACCENT)



ST-01: "AUSTIN BRO