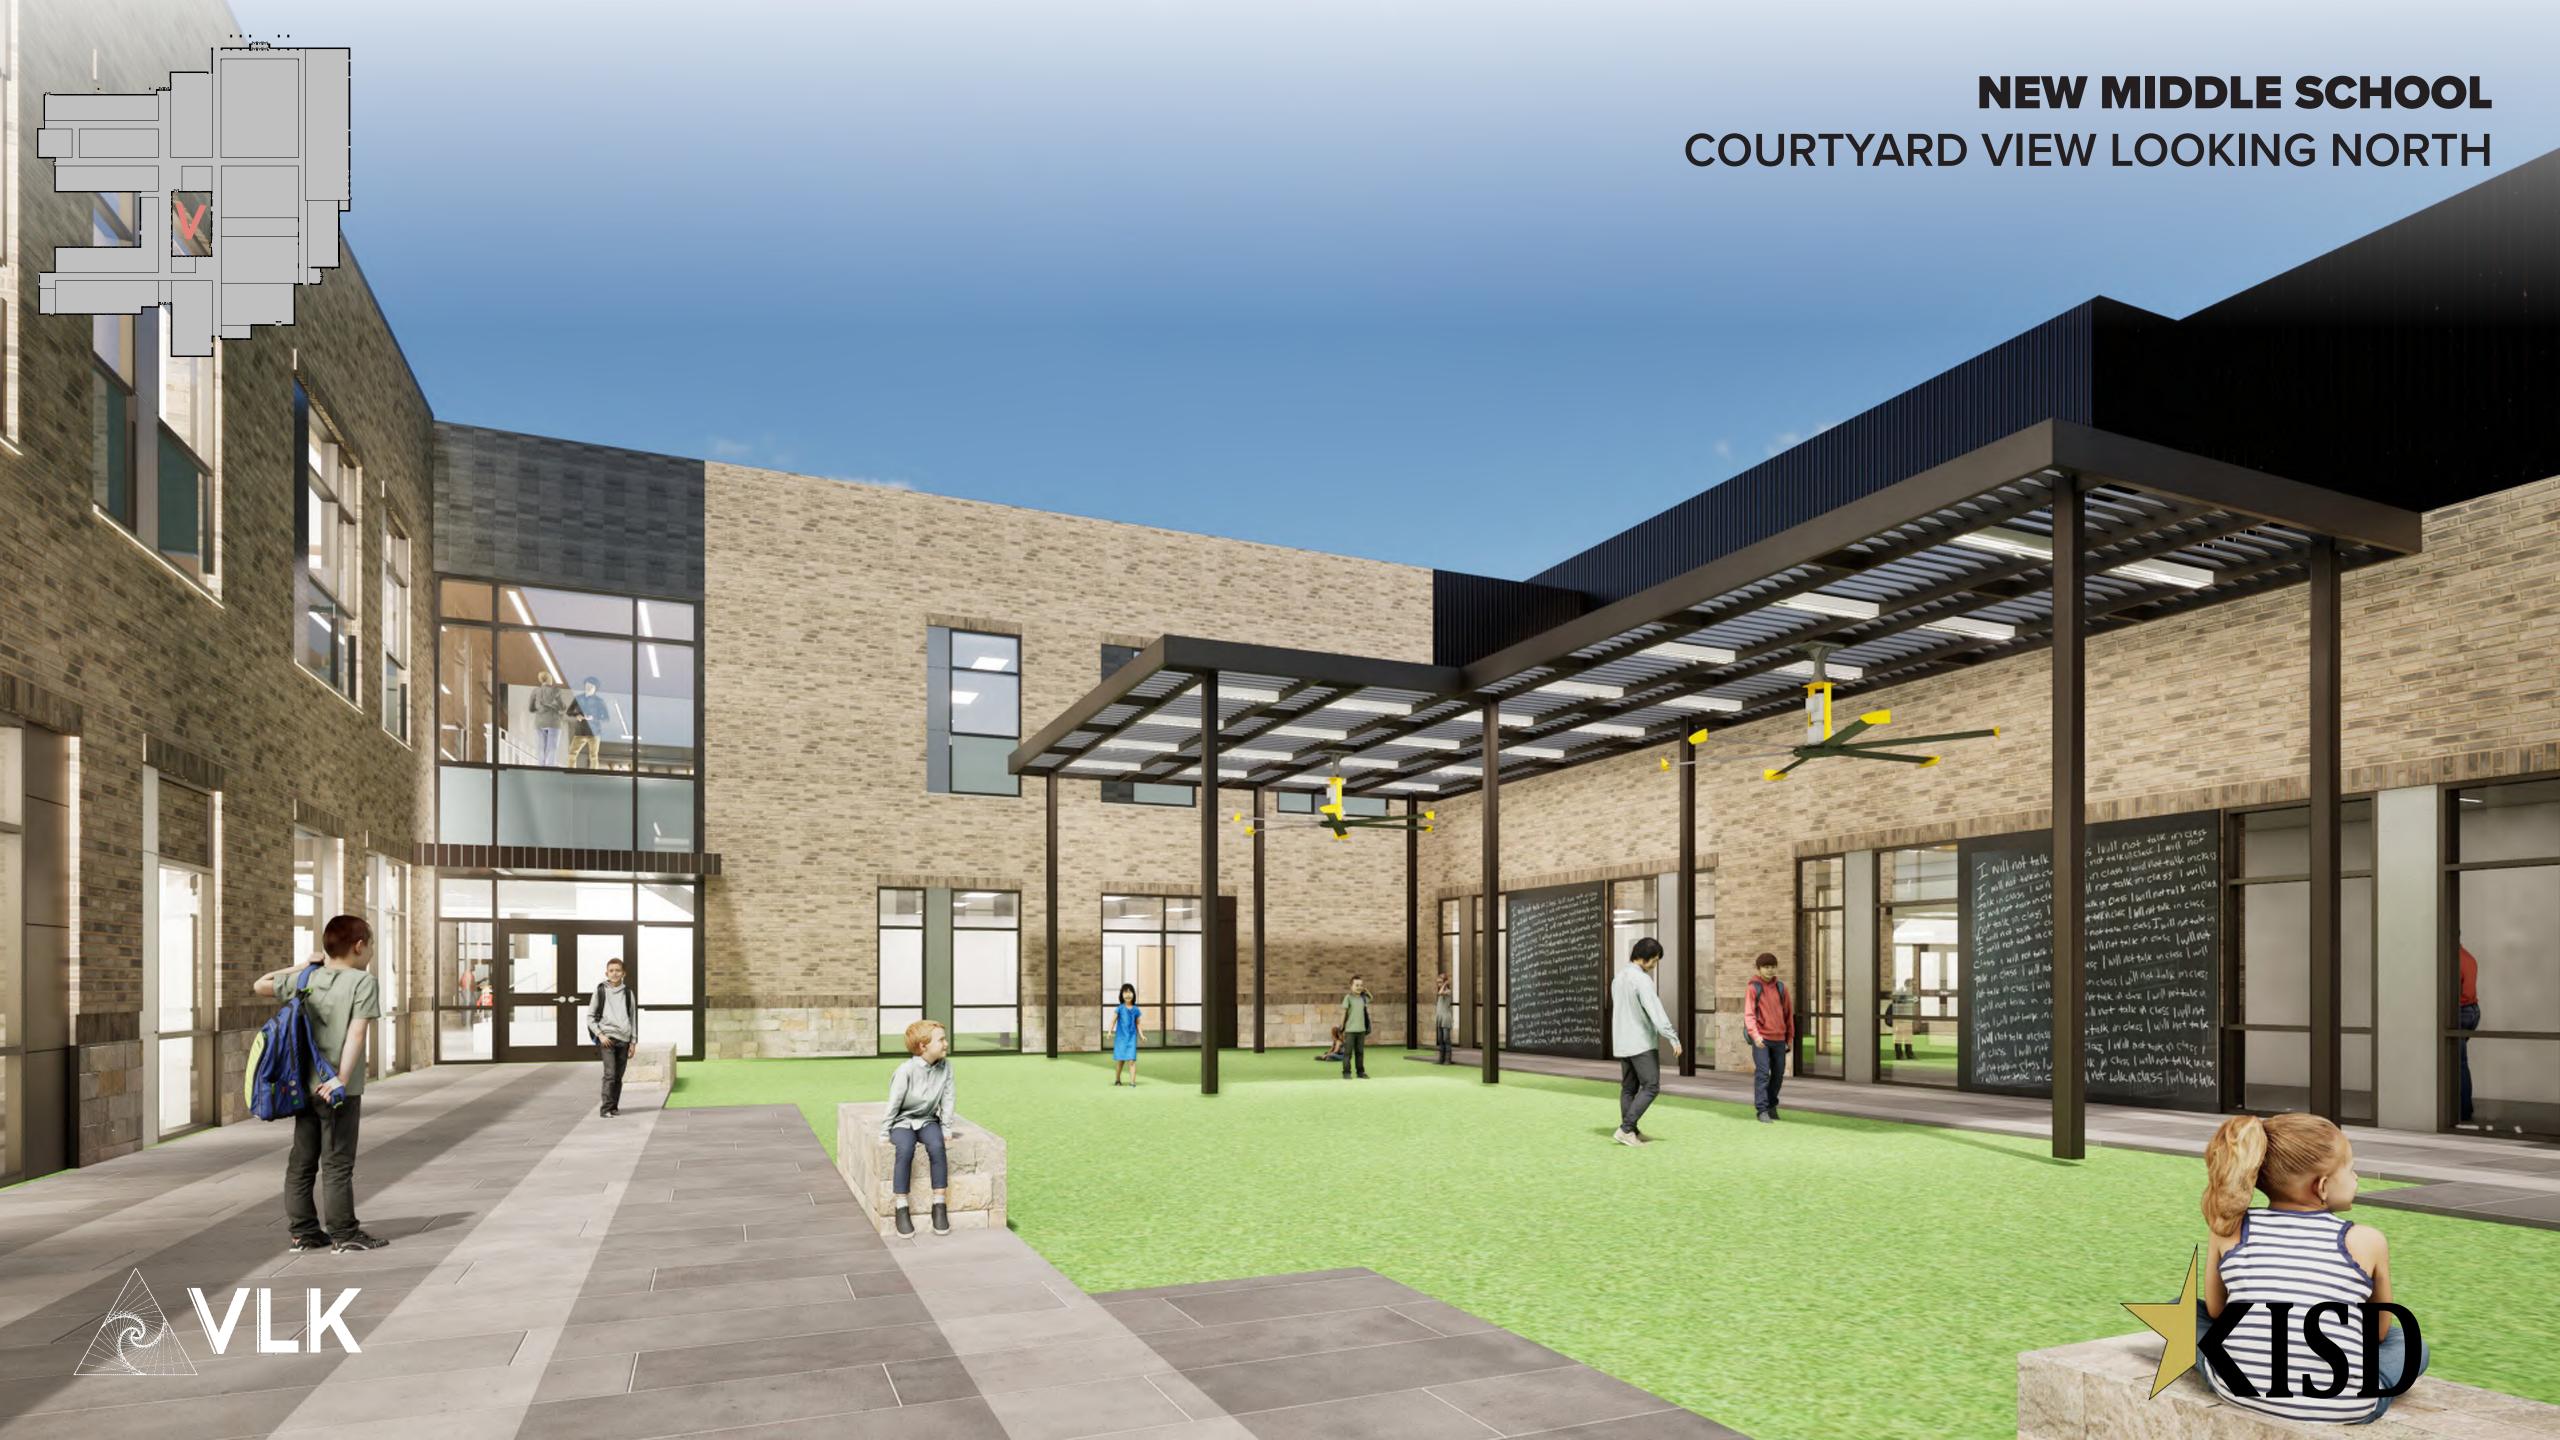

## NEW MIDDLE SCHOOL CONTEXT

BR-01: ACME "STEELE GRAY" VELOUR TEXTURE (MAIN BODY)

BR-02: ACME "EBONY" VELOUR TEXTURE (ACCENT)

ST-01: "AUSTIN BROWN SAWN TOP AND BOTTOM" (ACCENT)

MP-01: PAC-CLAD: FLUSH & REVEAL (TWO PENCIL RIBS , 12" O.C. VERTICAL APPLICATION)
(AGED BRONZE) ABOVE GYM AND CAFETERIA