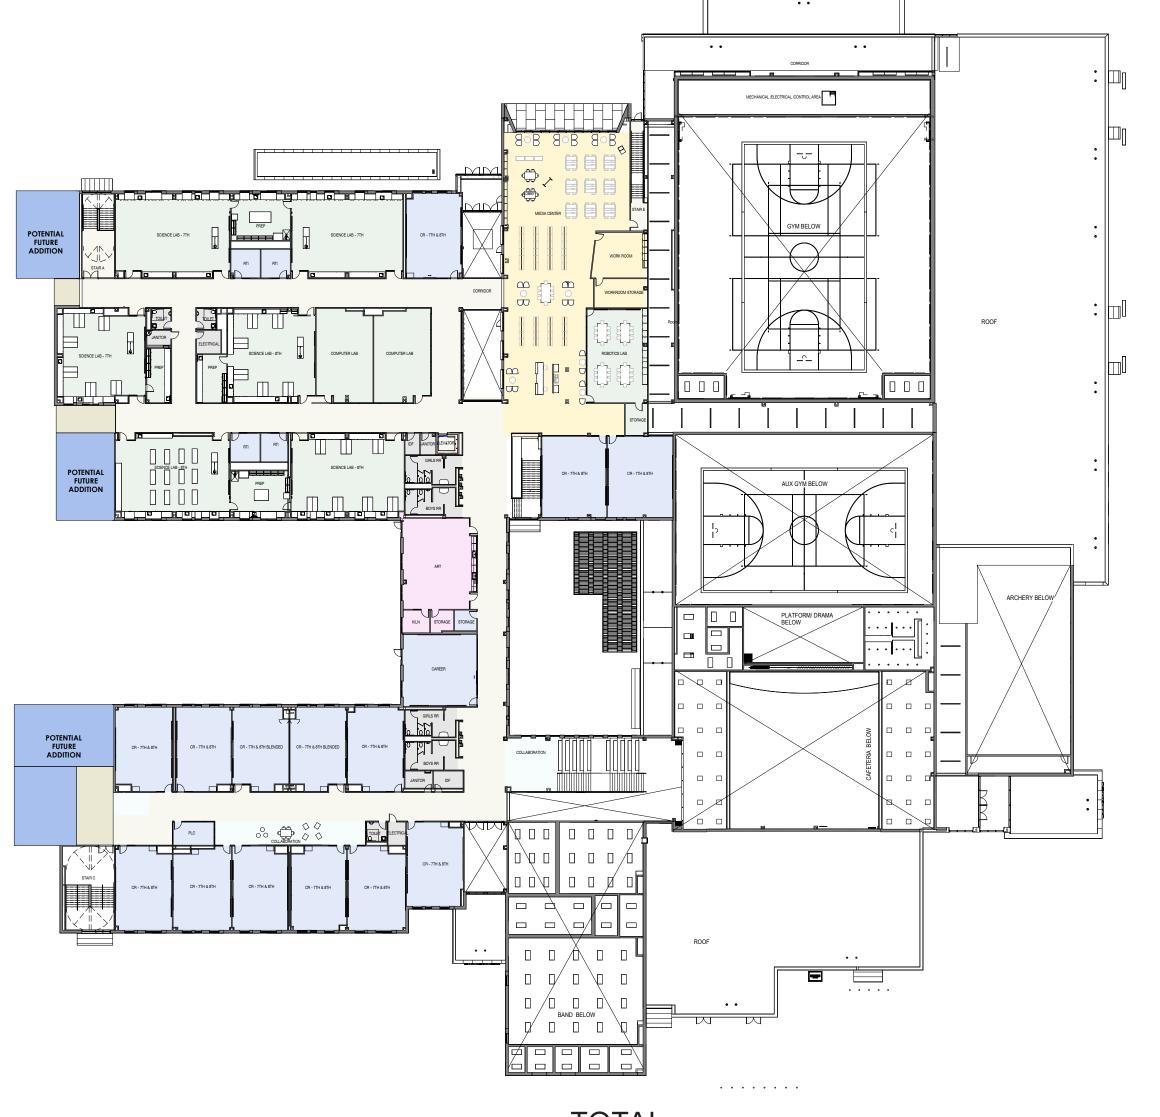

#### PREVIOUS FLOOR PLANS

LEVEL 2 46,738 GSF

SCIENCE AB 8TH

TOTAL: 179,408 GSF 0' 40'

BAND BELOW

ARCHERY BELOW

### **POTENTIAL** SCIENCE LAB - 7TH SCIENCE LAB - 7TH FUTURE ADDITION COMPUTER LAB COMPUTER LAB SCIENCE LAB - 7TH SCIENCE LAB - 8TH **POTENTIAL ADDITION**

LEVEL 2 - 7TH & 8TH GRADE LABS

#### **NEW MIDDLE SCHOOL**

LEVEL 2 - 7TH & 8TH GRADE

MEDIA CENTER

ART & ADD. CLASSROOMS