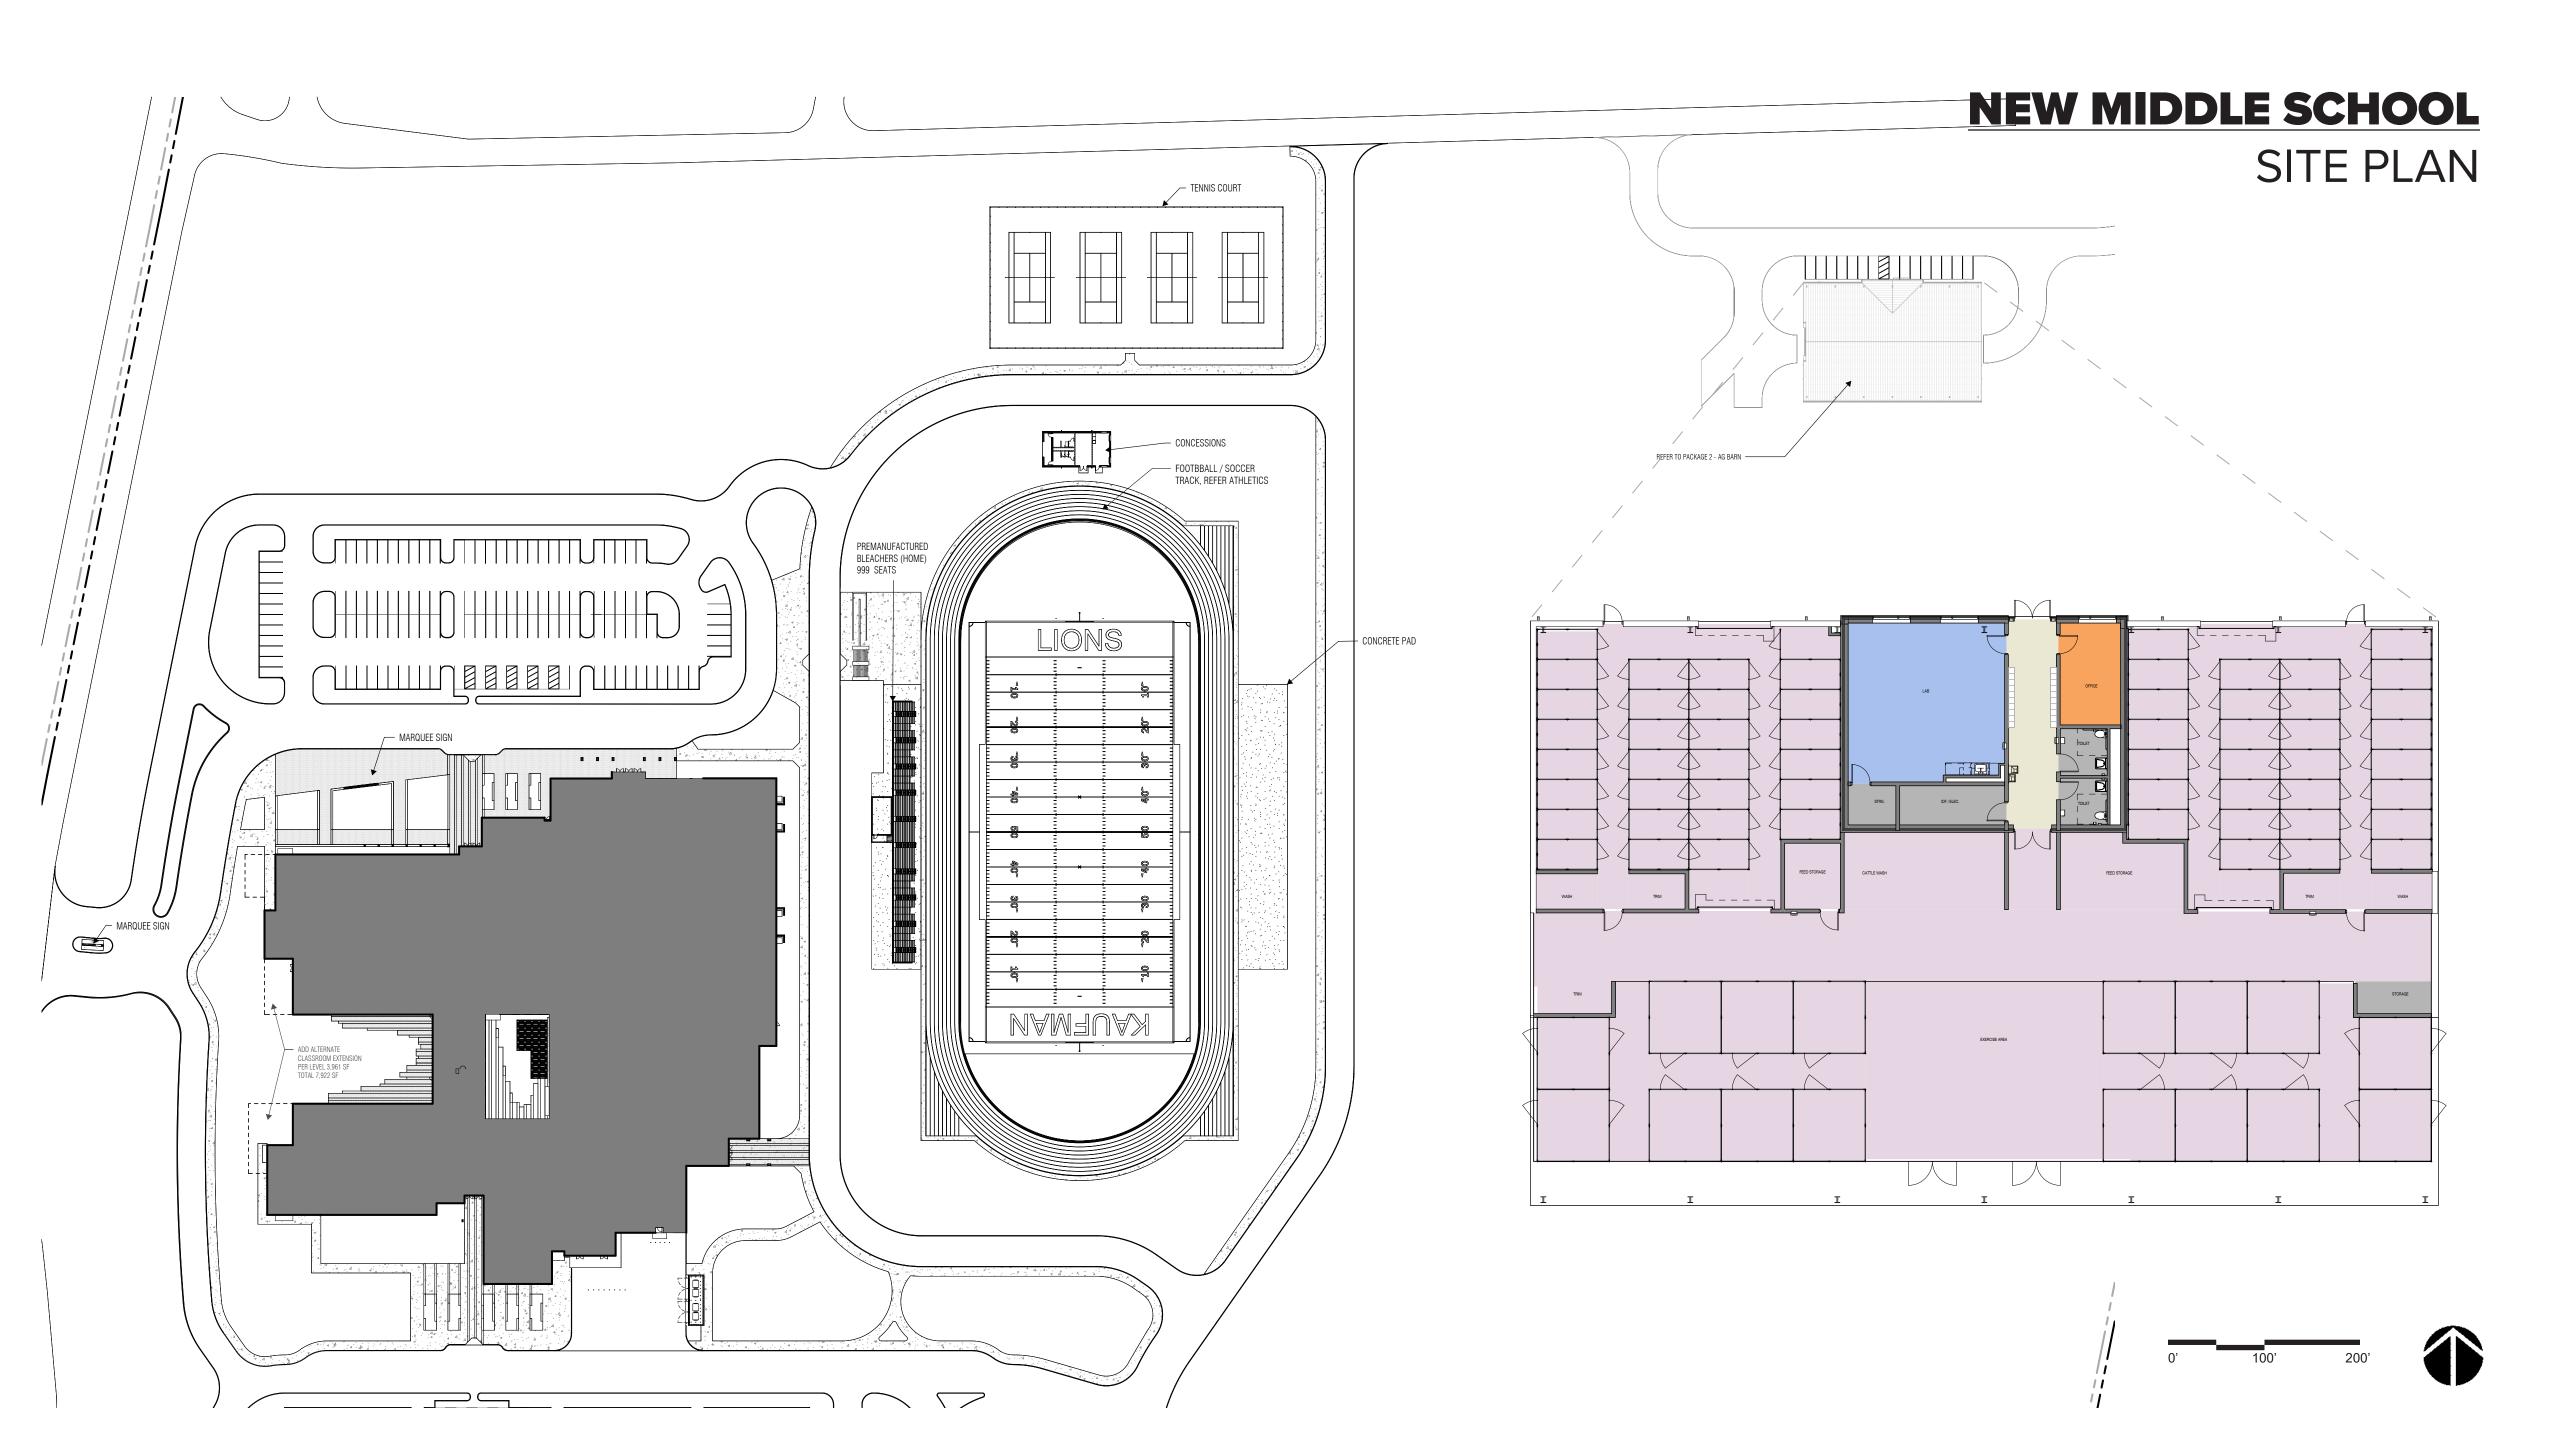

#### CURRENT FLOOR PLANS WITH ADD. ALT.

**LEVEL 1** 132,479 GSF

**ADMINISTRATION** 

SPECIAL EDUCATION

FLOOR PLANS

**AUX GYM** 

WEIGHT ROOM & ARCHERY

MAIN GYM

LOCKERS