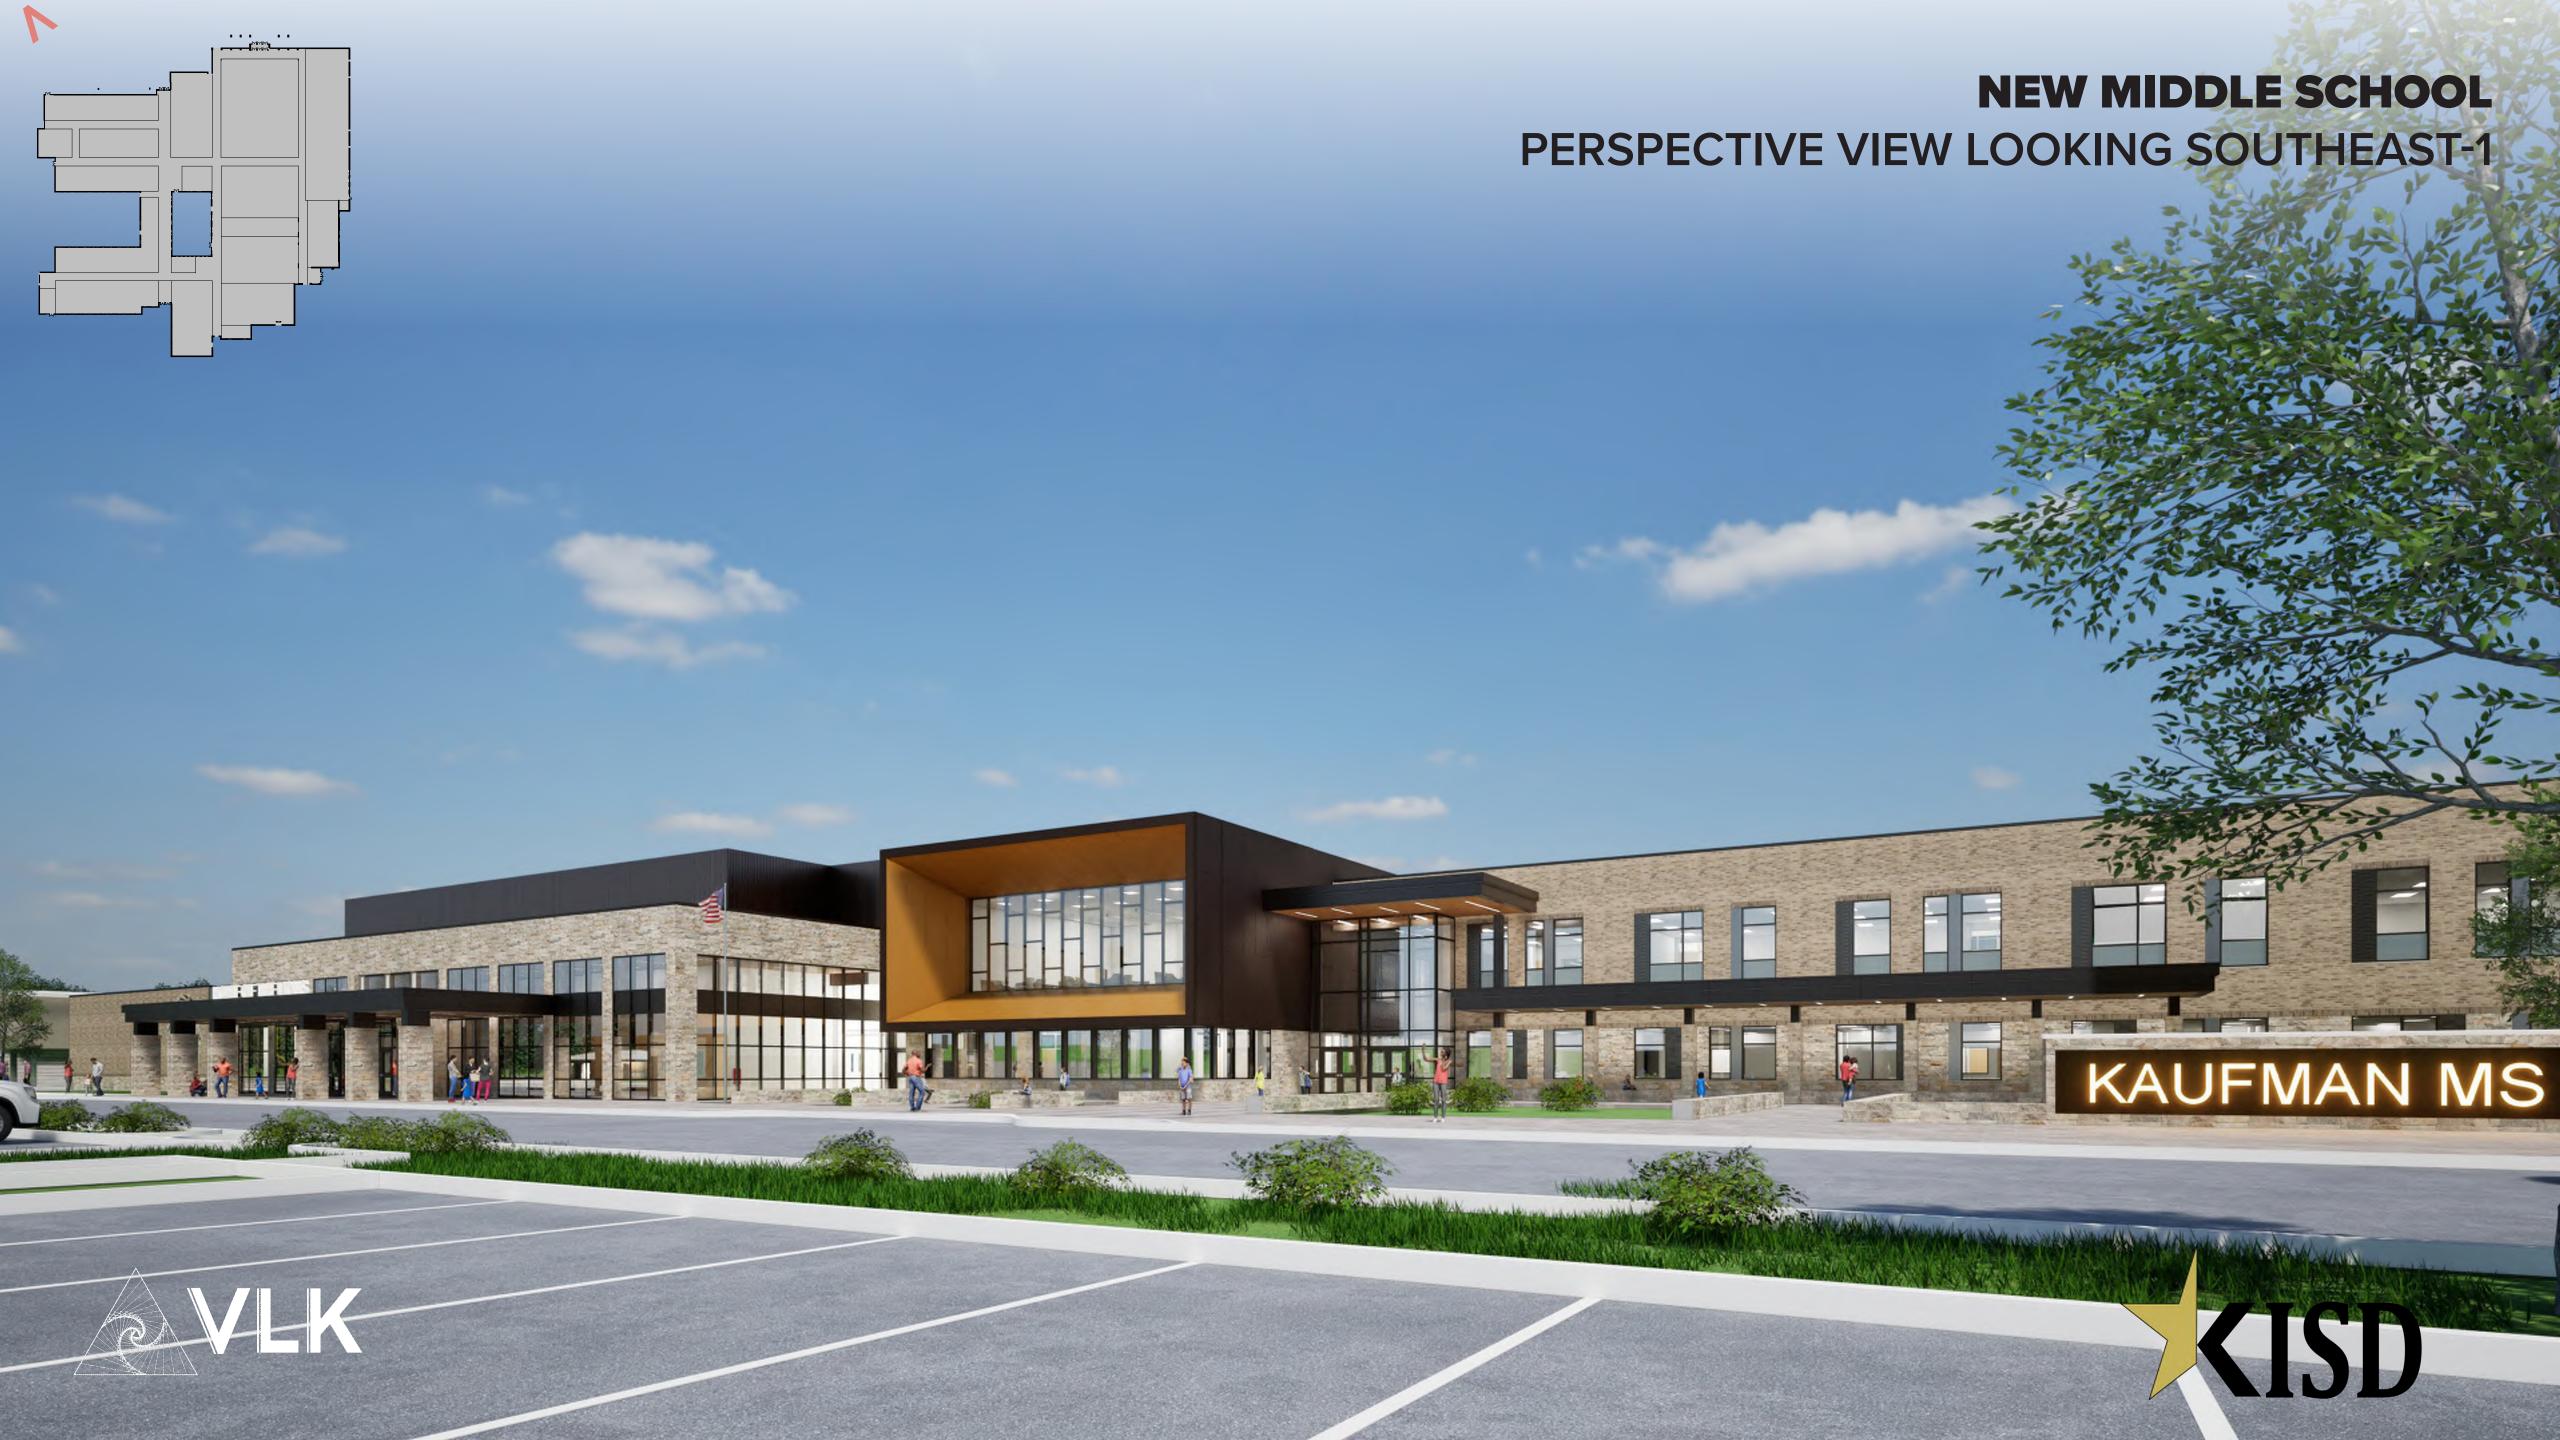

## NEW MIDDLE SCHOOL CONTEXT

BR-01: ACME "STEELE GRAY" VELOUR TEXTURE (MAIN BODY)

BR-02: ACME "EBONY" VELOUR TEXTURE (ACCENT)

ST-01: "AUSTIN BROWN SAWN TOP AND BOTTOM" (ACCENT)

MP-01: PAC-CLAD: FLUSH & REVEAL (TWO PENCIL RIBS , 12" O.C. VERTICAL APPLICATION)
(AGED BRONZE) ABOVE GYM AND CAFETERIA