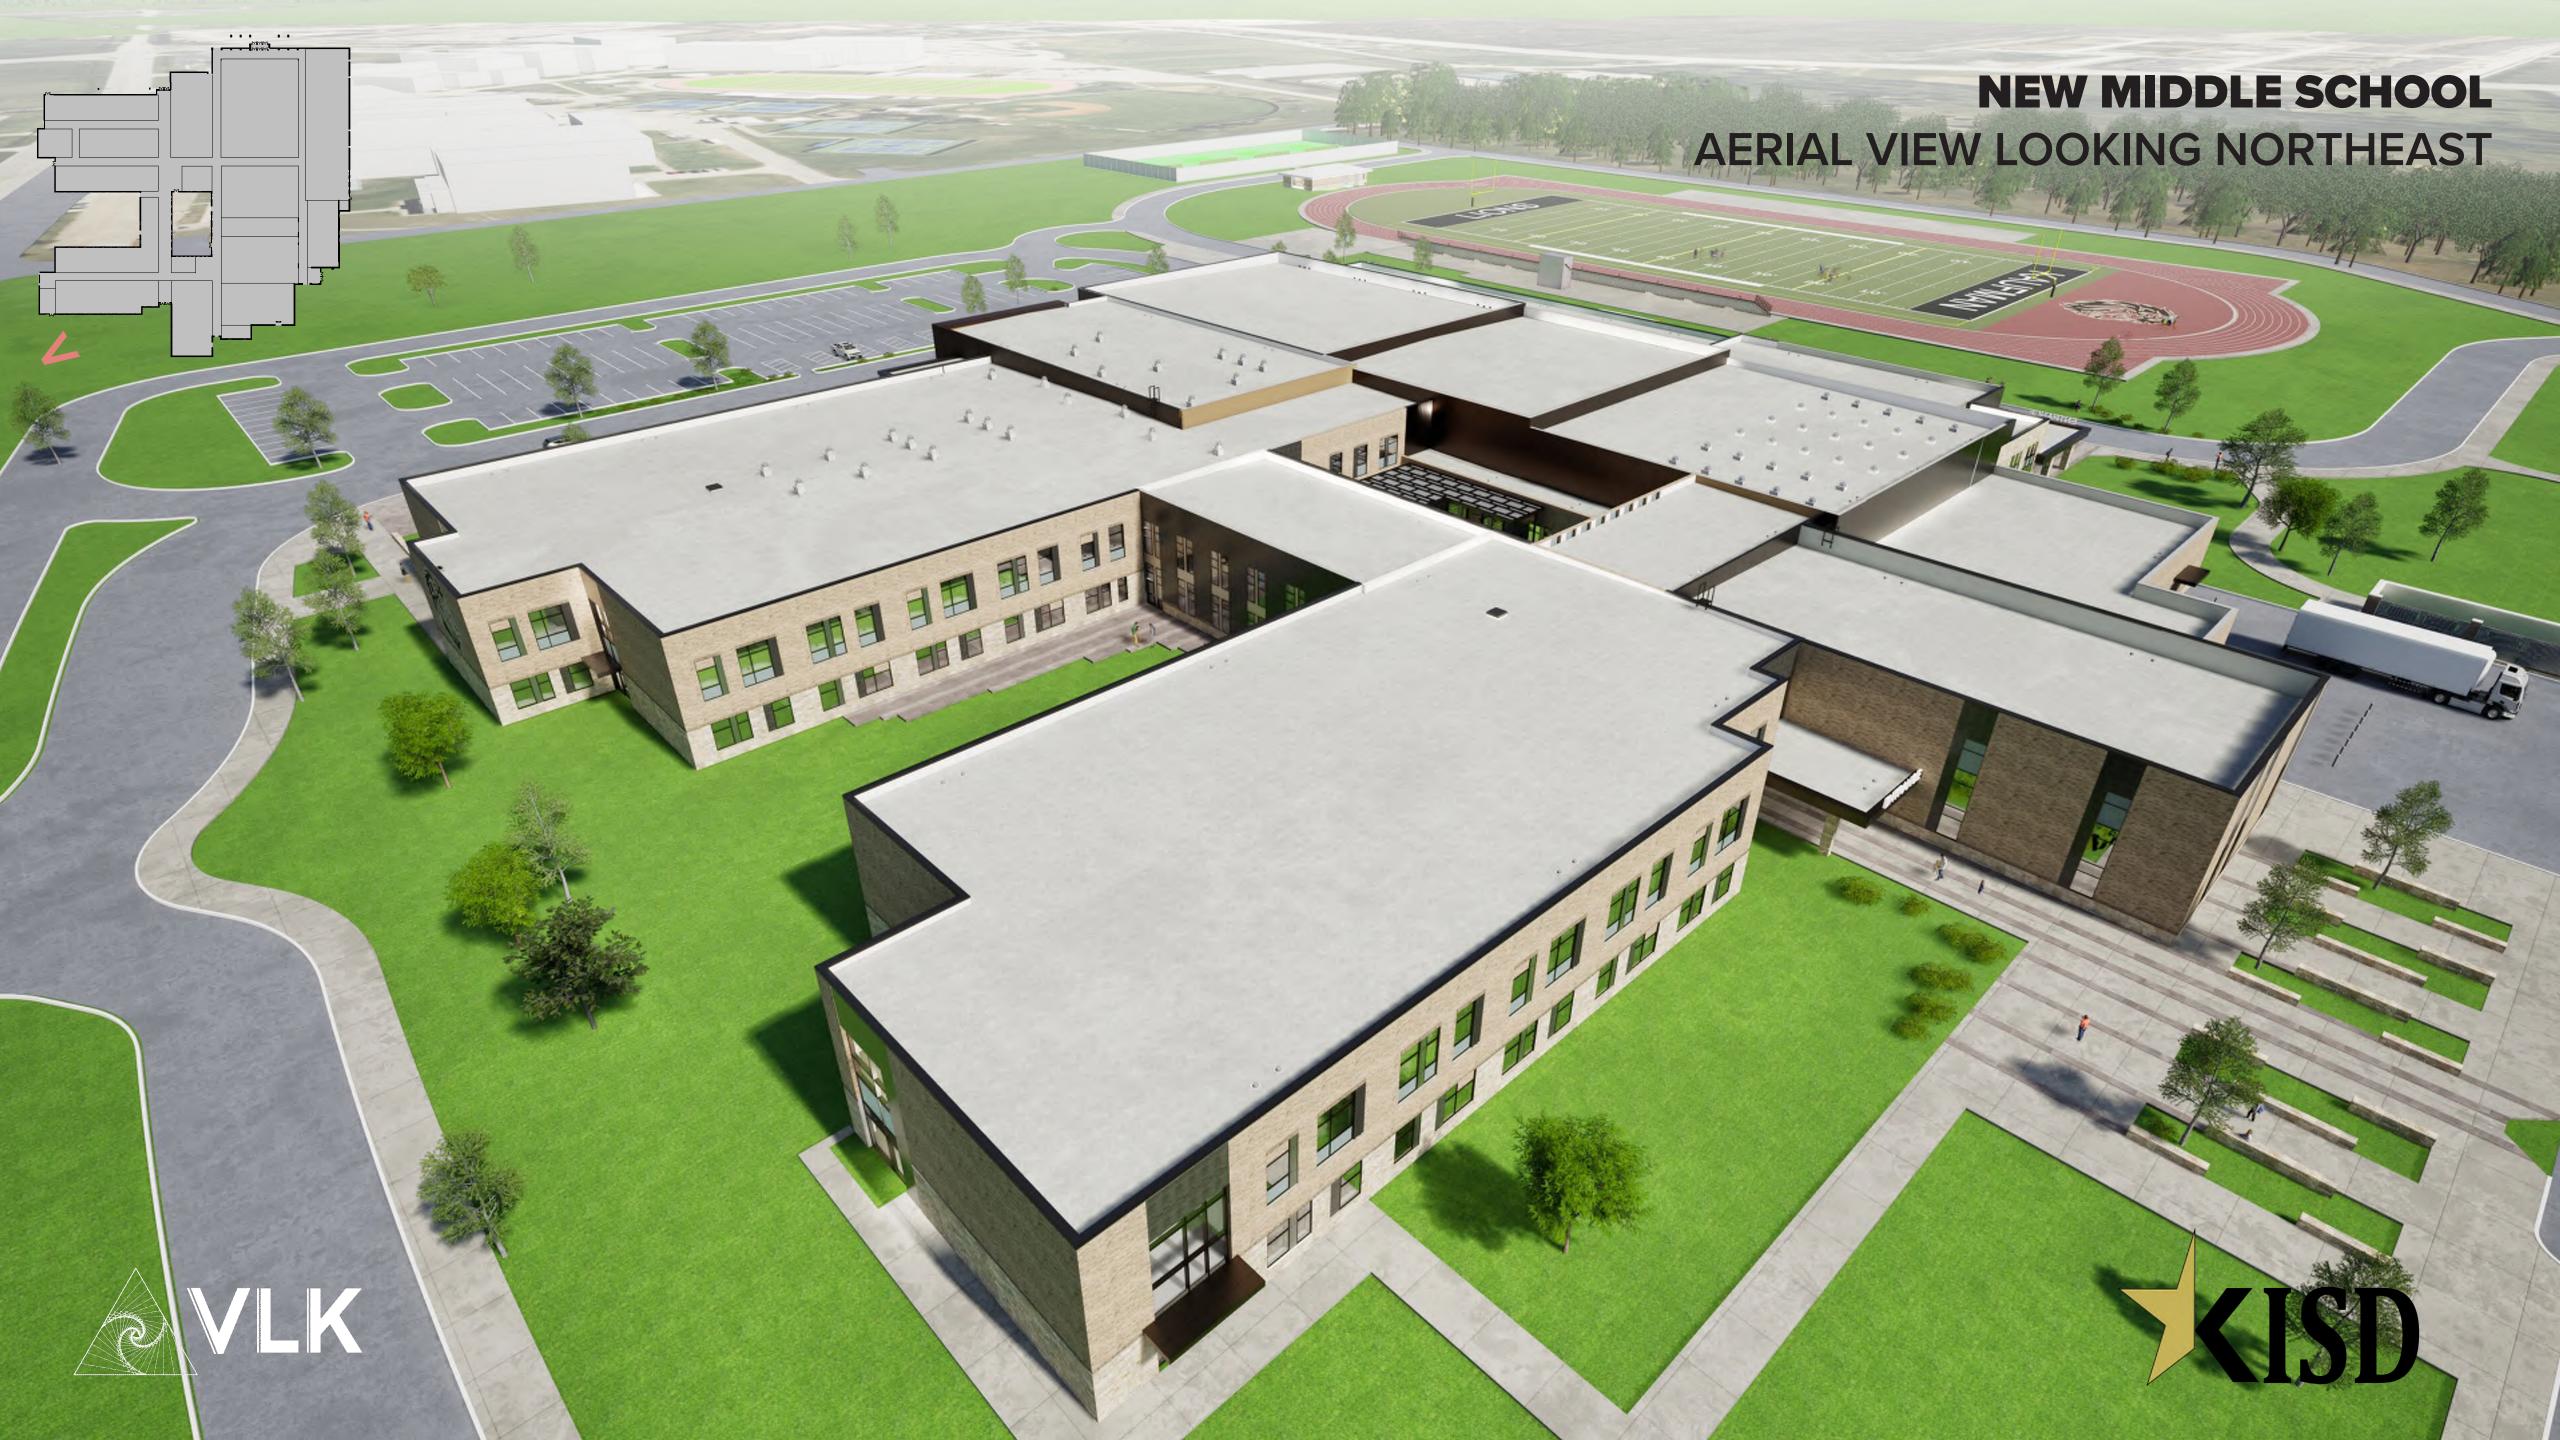

B - 8TH **POTENTIAL ADDITION**

LEVEL 2 - 7TH & 8TH GRADE LABS

#### **NEW MIDDLE SCHOOL**



LEVEL 2 - 7TH & 8TH GRADE





MEDIA CENTER



ART & ADD. CLASSROOMS



## NEW MIDDLE SCHOOL CONTEXT















BR-01: ACME "STEELE GRAY" VELOUR TEXTURE (MAIN BODY)



BR-02: ACME "EBONY" VELOUR TEXTURE (ACCENT)



ST-01: "AUSTIN BROWN SAWN TOP AND BOTTOM" (ACCENT)



MP-01: PAC-CLAD: FLUSH & REVEAL (TWO PENCIL RIBS , 12" O.C. VERTICAL APPLICATION)
(AGED BRONZE) ABOVE GYM AND CAFETERIA

MP-02A: PAC-CLAD: PAC-3000 RS (COMPOSITE METAL PANEL) (AGED BRONZE) AT MEDIA CENTER AND ENTRY CANOPIES



MP-02B: PAC-CLAD: PAC-3000 RS (COMPOSITE METAL PANEL) (COPPER) AT MEDIA CENTER INSIDE FRAME & EXT. CEILINGS



MP-02C: PAC-CLAD: PAC-3000 RS (COMPOSITE METAL PANEL) (SILVER) AT WINDOW ACCENT



























# **SISD**

# THANK YOU!