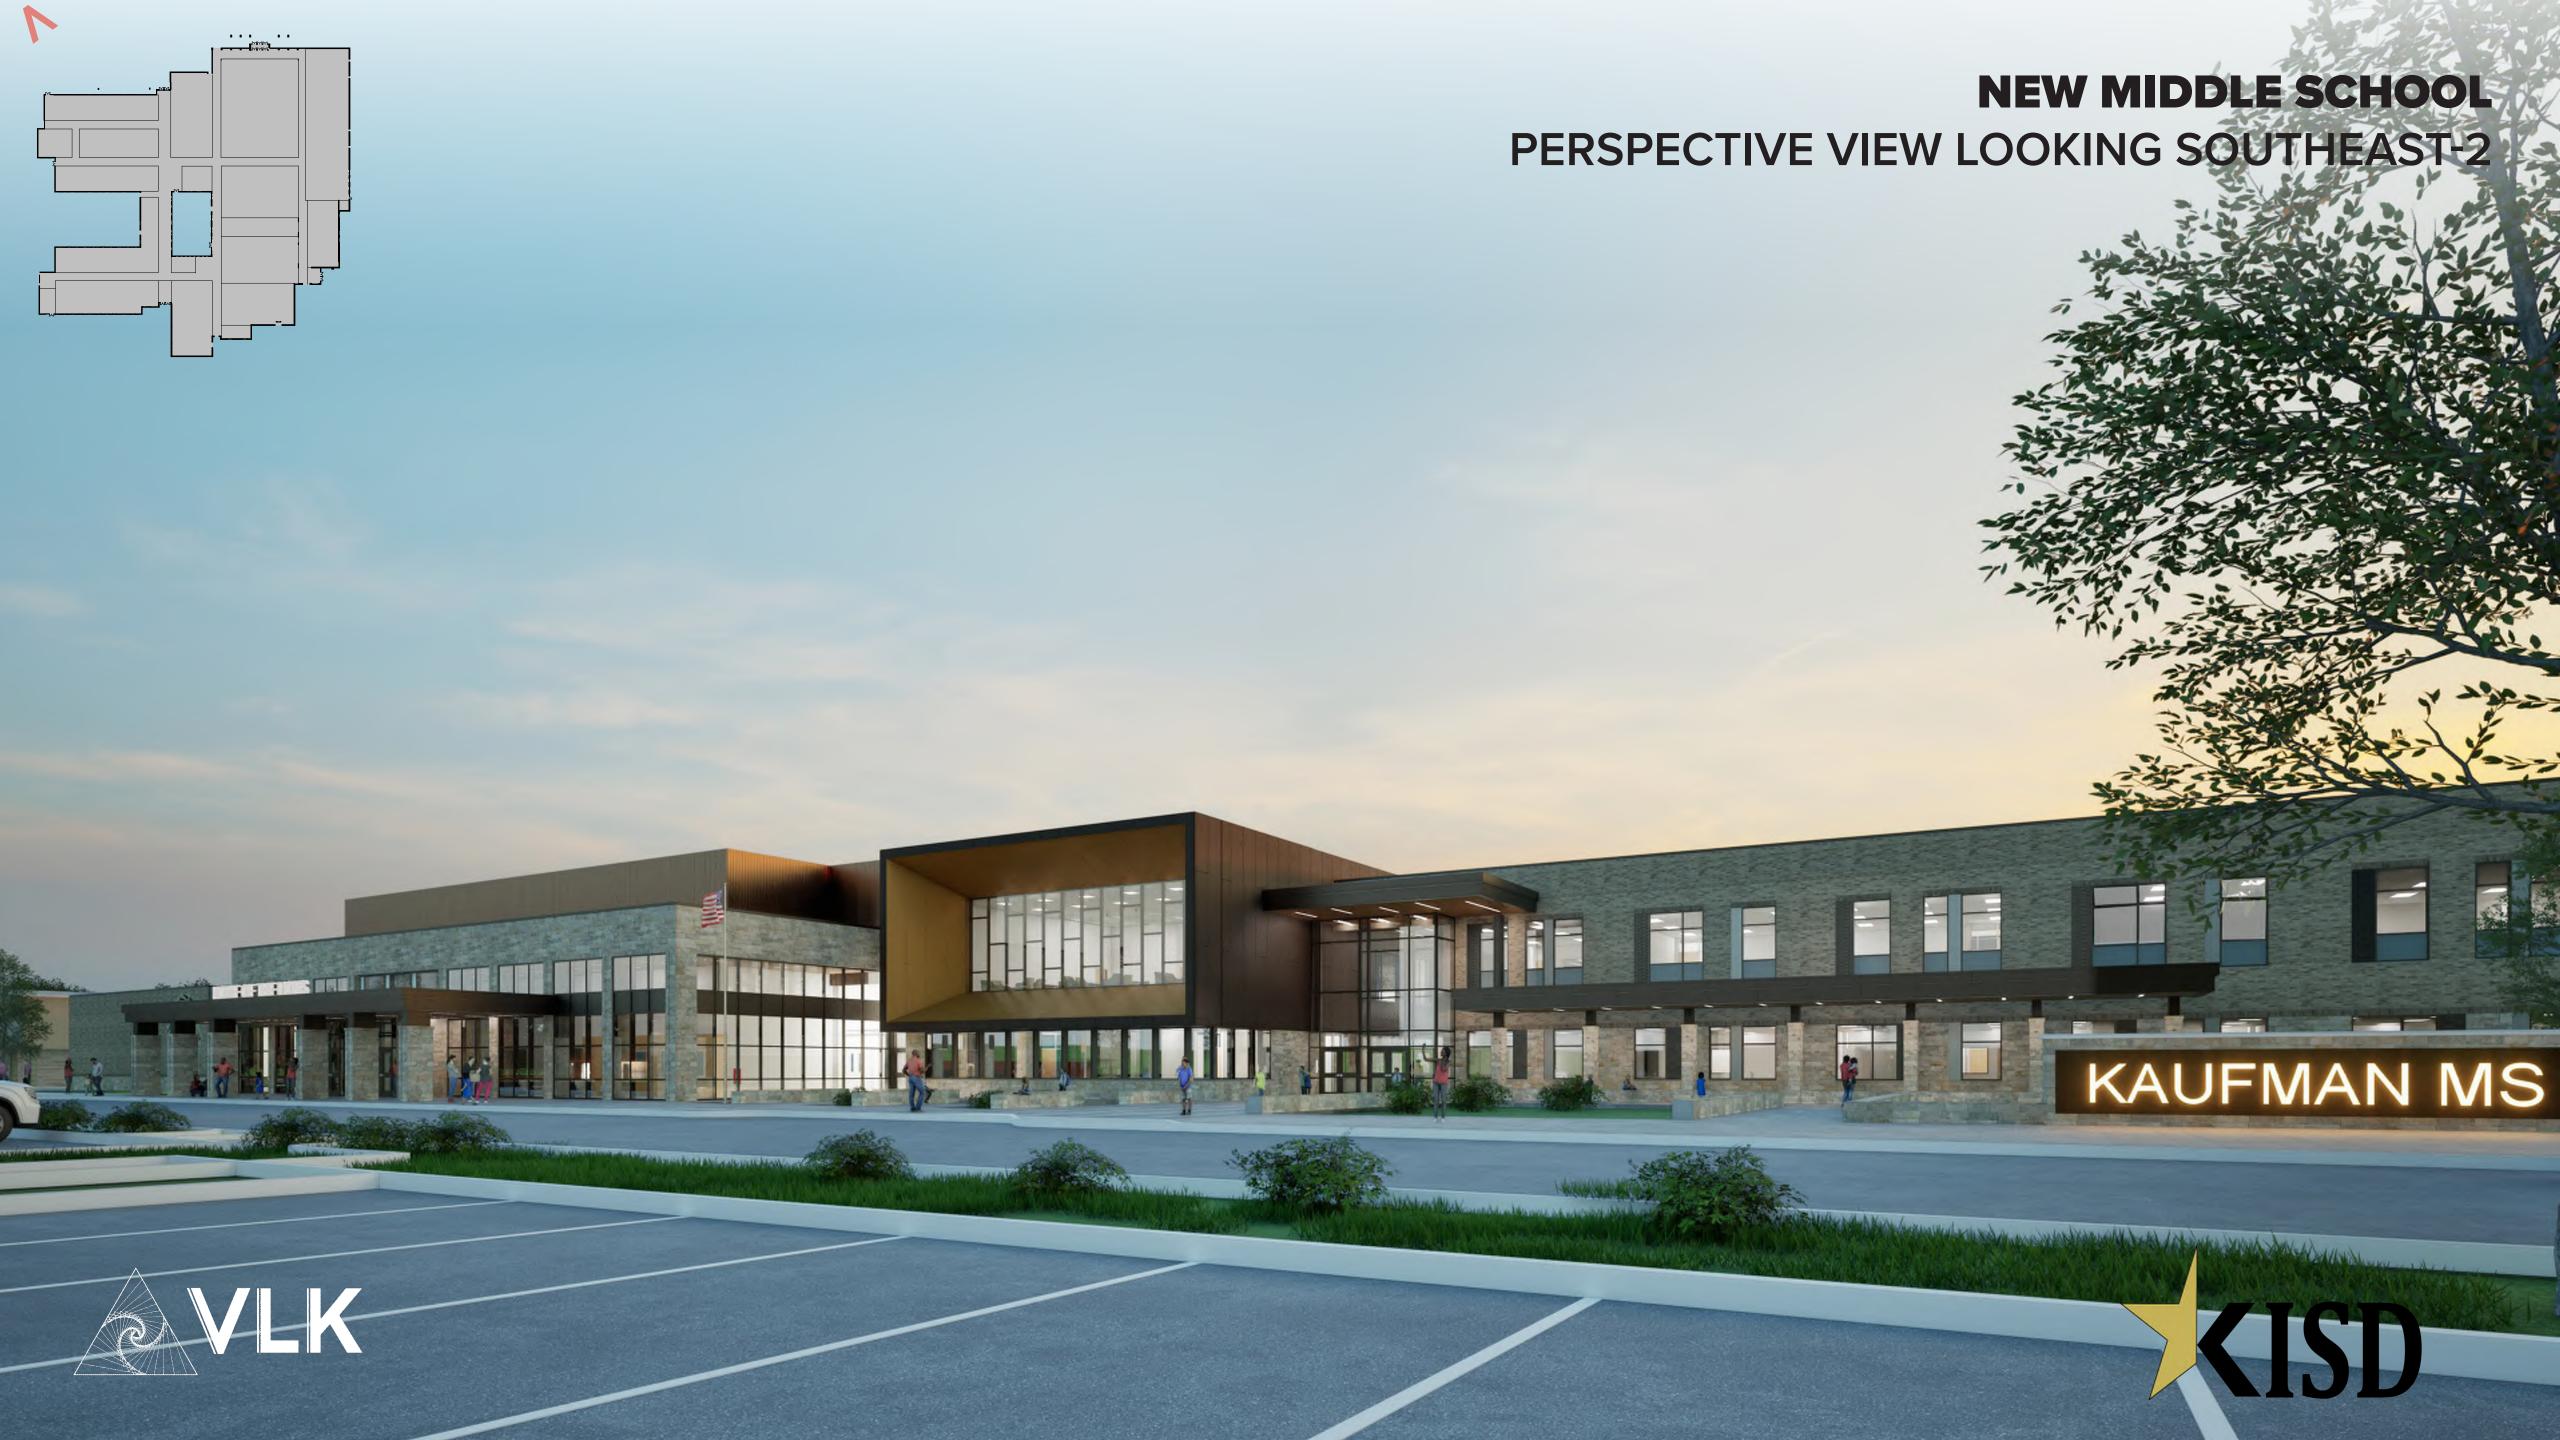

## NEW MIDDLE SCHOOL CONTEXT

BR-01: ACME "STEELE GRAY" VELOUR TEXTURE (MAIN BODY)

BR-02: ACME "EBONY" VELOUR TEXTURE (ACCENT)

ST-01: "AUSTIN BROWN SAWN TOP AND BOTTOM" (ACCENT)

MP-01: PAC-CLAD: FLUSH & REVEAL (TWO PENCIL RIBS , 12" O.C. VERTICAL APPLICATION)
(AGED BRONZE) ABOVE GYM AND CAFETERIA