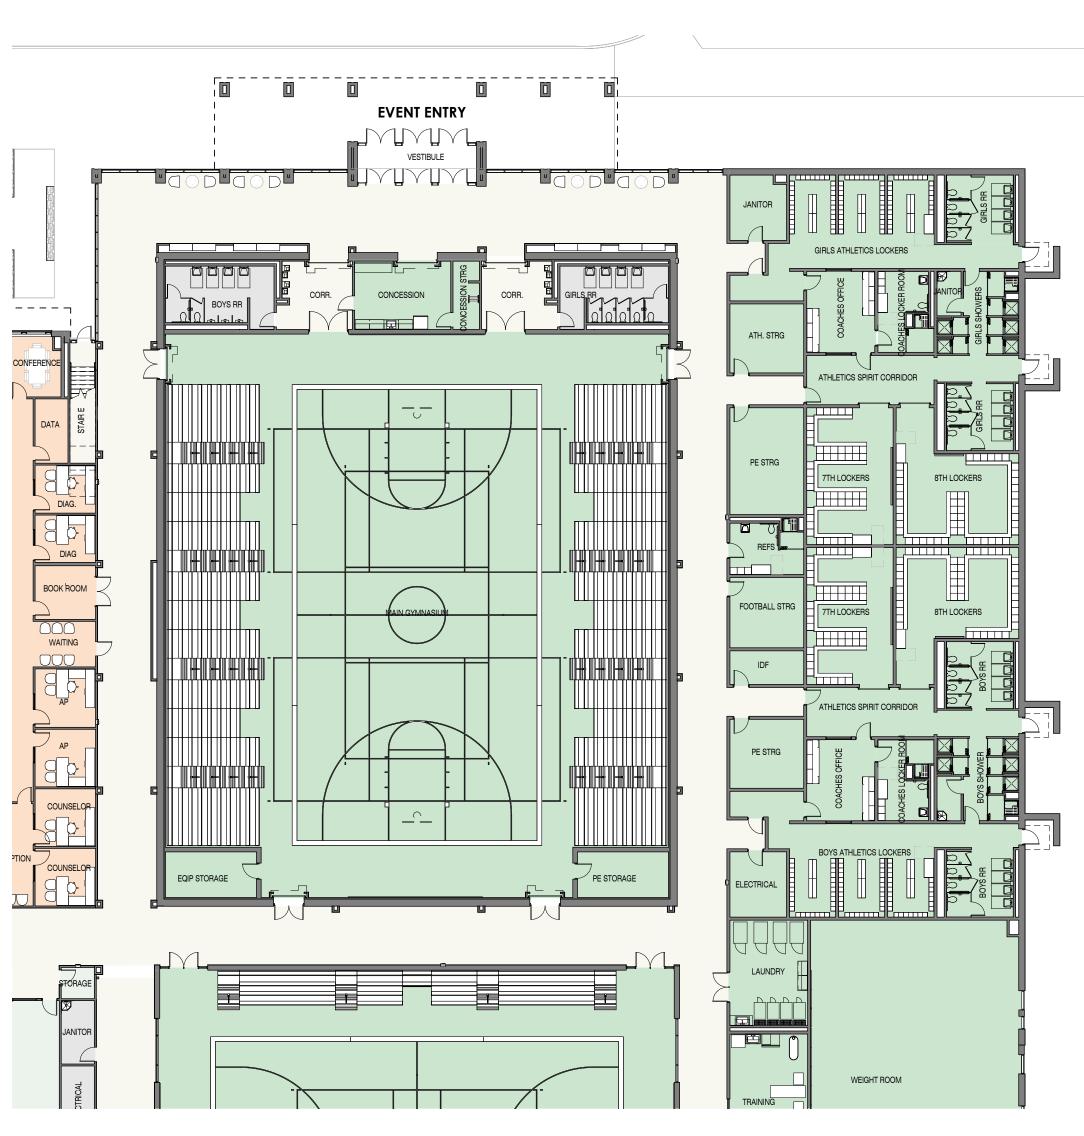

#### CURRENT FLOOR PLANS WITH ADD. ALT.

**LEVEL 1** 132,479 GSF

**ADMINISTRATION** 

SPECIAL EDUCATION

FLOOR PLANS

**AUX GYM** 

WEIGHT ROOM & ARCHERY

MAIN GYM

LOCKERS