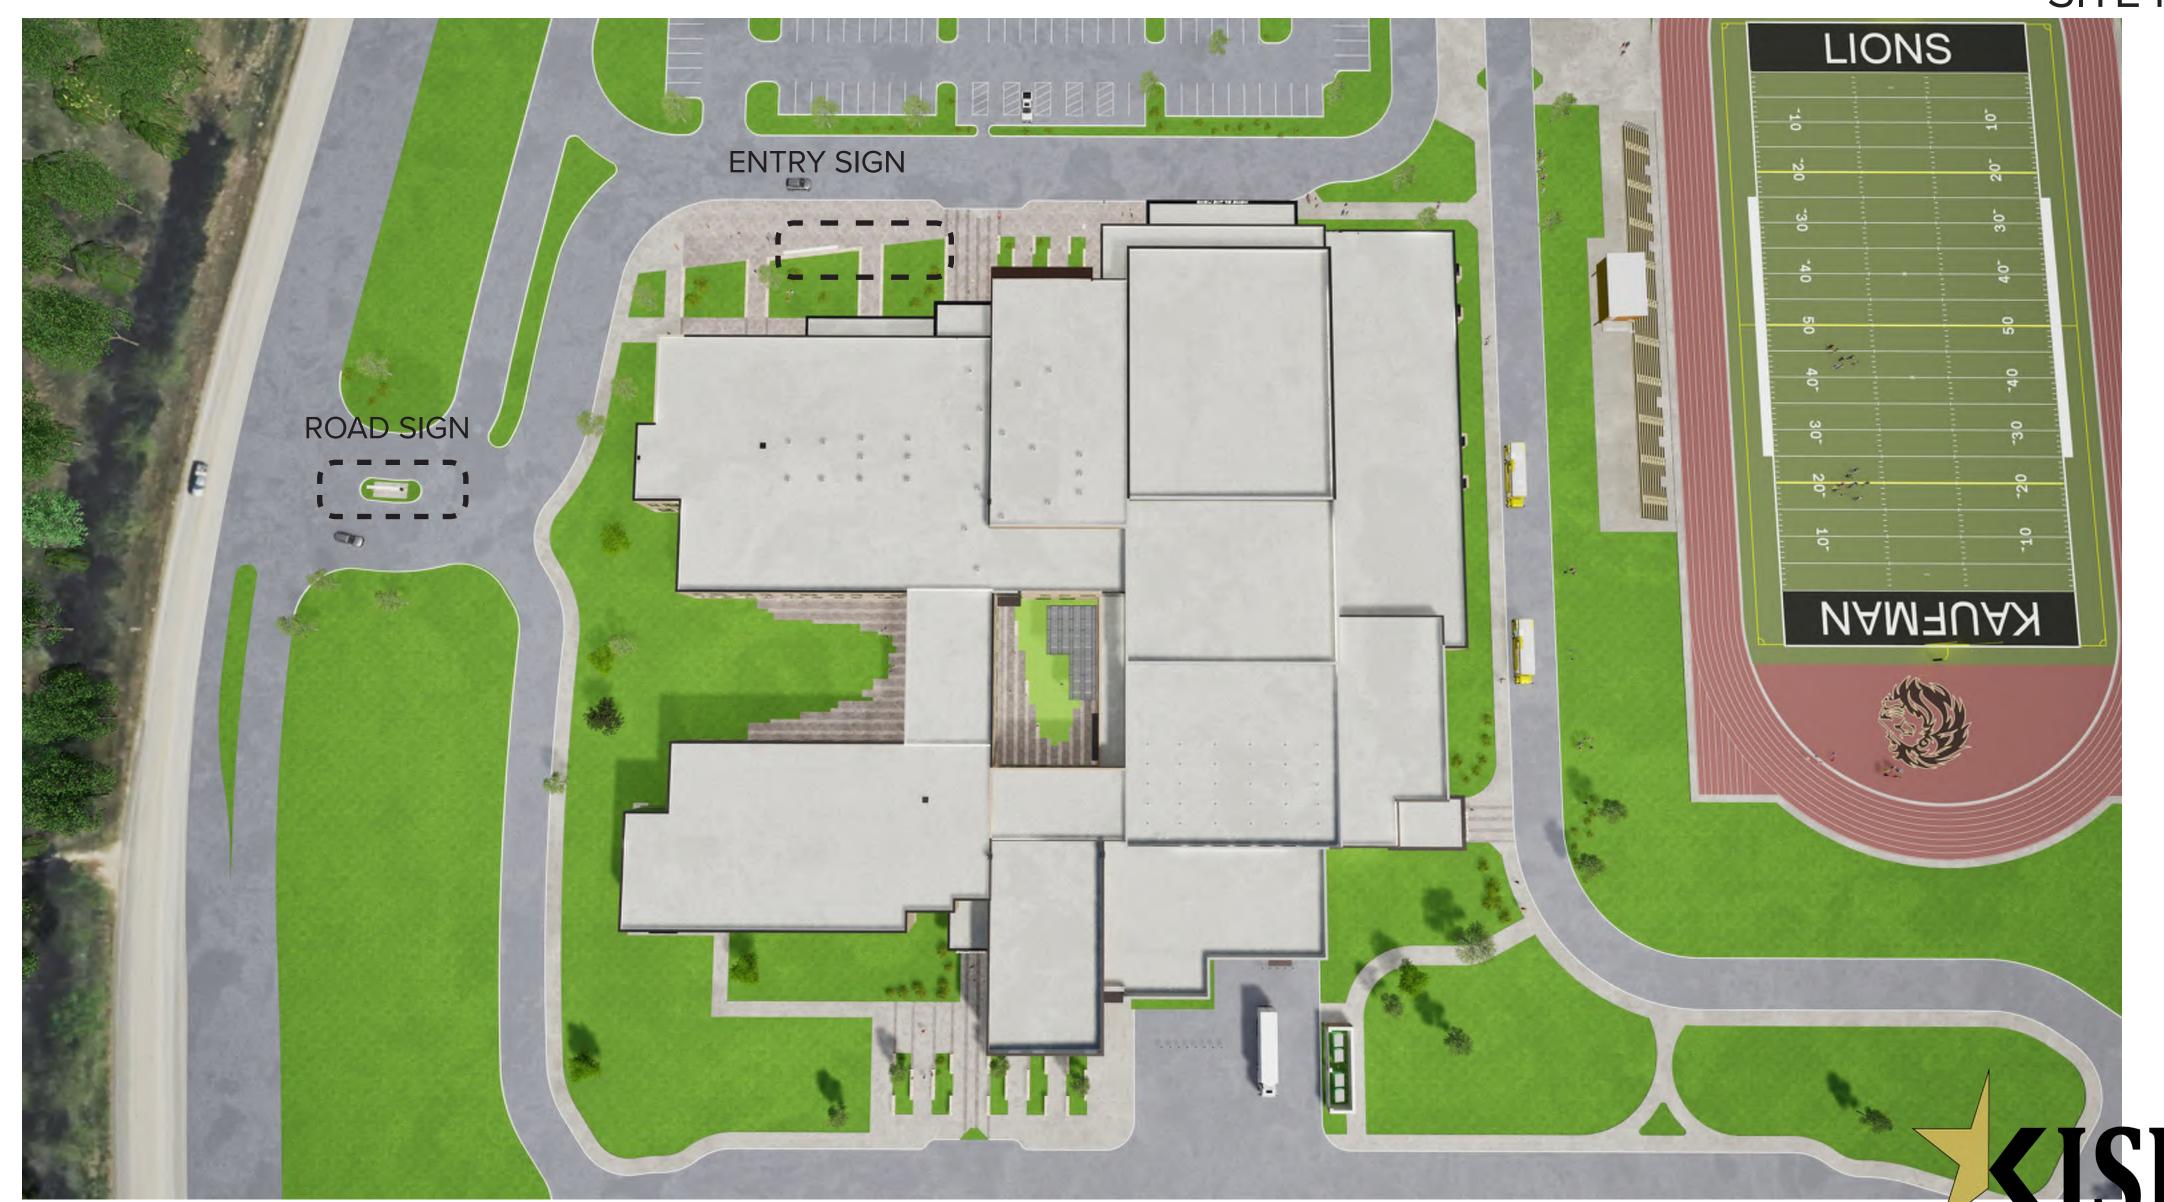

## NEW MIDDLE SCHOOL CONTEXT

BR-01: ACME "STEELE GRAY" VELOUR TEXTURE (MAIN BODY)

BR-02: ACME "EBONY" VELOUR TEXTURE (ACCENT)

ST-01: "AUSTIN BROWN SAWN TOP AND BOTTOM" (ACCENT)

MP-01: PAC-CLAD: FLUSH & REVEAL (TWO PENCIL RIBS , 12" O.C. VERTICAL APPLICATION)
(AGED BRONZE) ABOVE GYM AND CAFETERIA