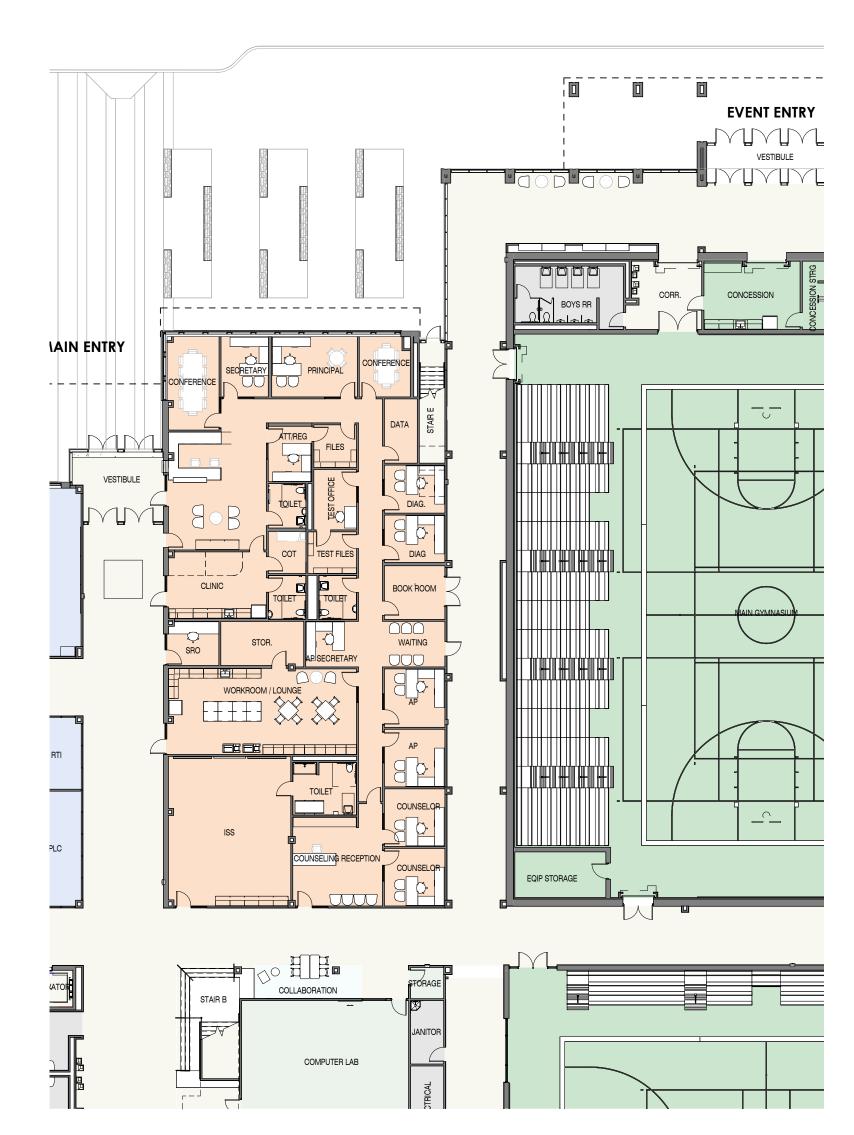

#### CURRENT FLOOR PLANS WITH ADD. ALT.

**LEVEL 1** 132,479 GSF

**ADMINISTRATION** 

SPECIAL EDUCATION

FLOOR PLANS

**AUX GYM** 

WEIGHT ROOM & ARCHERY

MAIN GYM

### MAIN ENTRY POTENTIAL CR - 6TH CR - 6TH **FUTURE** ADDITION SCIENCE LAB - 6TH SCIENCE LAB - 6TH **POTENTIAL** CR - 6TH BLENDED **FUTURE ADDITION** VESTIBULE

LEVEL 1 - 6TH GRADE