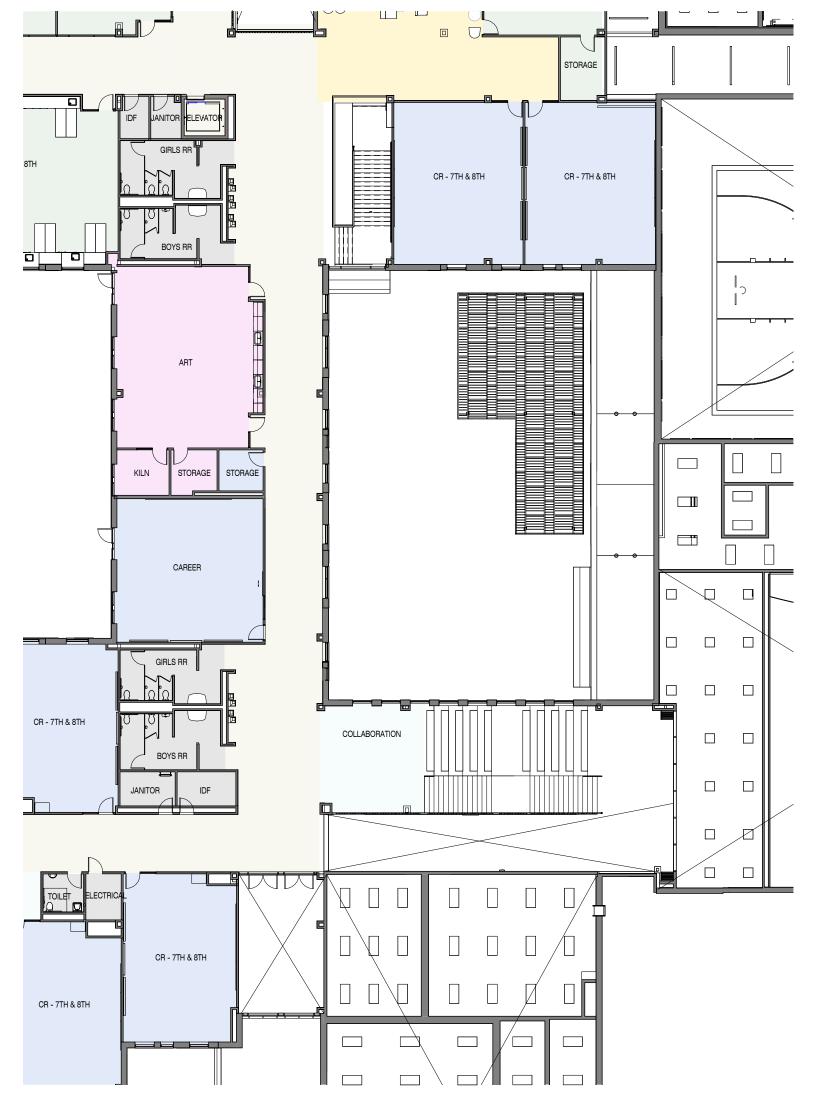

#### **NEW MIDDLE SCHOOL**

LEVEL 2 - 7TH & 8TH GRADE

MEDIA CENTER

ART & ADD. CLASSROOMS