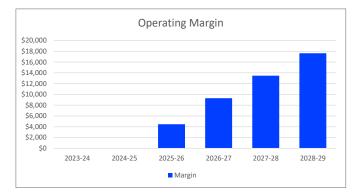

Expenses
Salaries
Benefits
Purchased Services
Non-Capital

Capital Other **Total Expenses** 

Margin

Beginning Fund 80 Balance Ending Fund 80 Balance

|   | Current<br>2023-24 |         | Projections |        |          |      |          |        |          |       |          |       |
|---|--------------------|---------|-------------|--------|----------|------|----------|--------|----------|-------|----------|-------|
|   |                    |         | 2024-25     |        | 2025-26  |      | 2026-27  |        | 2027-28  |       | 2028-29  |       |
|   | 0                  | 0.0%    | 0           | 0.0%   | 0        | 0.0% | 0        | 0.0%   | 0        | 0.0%  | 0        | 0.0%  |
|   | 470,382            | 29.1%   | 475,382     | 1.1%   | 480,000  | 1.0% | 485,000  | 1.0%   | 490,000  | 1.0%  | 495,000  | 1.0%  |
|   | 0                  | 0.0%    | 0           | 0.0%   | 0        | 0.0% | 0        | 0.0%   | 0        | 0.0%  | 0        | 0.0%  |
|   | 5,000              | -57.6%  | 5,000       | 0.0%   | 5,000    | 0.0% | 5,000    | 0.0%   | 5,000    | 0.0%  | 5,000    | 0.0%  |
|   | <u>0</u>           | 0.0%    | <u>0</u>    | 0.0%   | <u>0</u> | 0.0% | <u>0</u> | 0.0%   | <u>0</u> | 0.0%  | <u>0</u> | 0.0%  |
| Ī | 475,382            | 26.3%   | 480,382     | 1.1%   | 485,000  | 1.0% | 490,000  | 1.0%   | 495,000  | 1.0%  | 500,000  | 1.0%  |
|   |                    |         |             |        |          |      |          |        |          |       |          |       |
| L |                    |         |             |        |          |      |          |        |          |       |          |       |
|   | 259,645            | 24.4%   | 263,115     | 1.3%   | 263,115  | 0.0% | 263,115  | 0.0%   | 263,115  | 0.0%  | 263,115  | 0.0%  |
|   | 86,564             | 7.5%    | 89,527      | 3.4%   | 89,527   | 0.0% | 89,527   | 0.0%   | 90,168   | 0.7%  | 90,821   | 0.7%  |
|   | 1,000              | -22.7%  | 4,000       | 300.0% | 4,160    | 4.0% | 4,326    | 4.0%   | 4,499    | 4.0%  | 4,679    | 4.0%  |
|   | 8,000              | -10.3%  | 8,500       | 6.3%   | 8,500    | 0.0% | 8,500    | 0.0%   | 8,500    | 0.0%  | 8,500    | 0.0%  |
|   | 120,173            | 118.1%  | 115,240     | -4.1%  | 115,240  | 0.0% | 115,240  | 0.0%   | 115,240  | 0.0%  | 115,240  | 0.0%  |
|   | <u>0</u>           | 0.0%    | <u>0</u>    | 0.0%   | <u>0</u> | 0.0% | <u>0</u> | 0.0%   | <u>0</u> | 0.0%  | <u>0</u> | 0.0%  |
| Ī | 475,382            | 34.1%   | 480,382     | 1.1%   | 480,542  | 0.0% | 480,708  | 0.0%   | 481,522  | 0.2%  | 482,356  | 0.2%  |
|   |                    |         |             |        |          |      |          |        |          |       |          |       |
| L | 0                  | -100.0% | 0           | 0.0%   | 4,458    | 0.0% | 9,292    | 108.4% | 13,478   | 45.1% | 17,644   | 30.9% |
| ļ |                    |         |             |        |          |      |          |        |          |       |          |       |
|   | 120,416            |         | 120,416     |        | 120,416  |      | 124,874  |        | 134,166  |       | 147,644  |       |
|   | 120,416            |         | 120,416     |        | 124,874  |      | 134,166  |        | 147,644  |       | 165,288  |       |