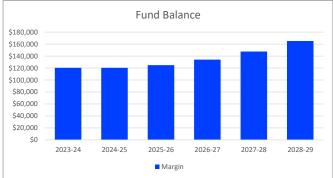

Expenses
Salaries
Benefits
Purchased Services
Non-Capital

Capital Other **Total Expenses** 

Margin

Beginning Fund 80 Balance Ending Fund 80 Balance

|   | Current<br>2023-24 |         | Projections |        |          |      |          |        |          |       |          |       |
|---|--------------------|---------|-------------|--------|----------|------|----------|--------|----------|-------|----------|-------|
|   |                    |         | 2024-25     |        | 2025-26  |      | 2026-27  |        | 2027-28  |       | 2028-29  |       |
|   | 0                  | 0.0%    | 0           | 0.0%   | 0        | 0.0% | 0        | 0.0%   | 0        | 0.0%  | 0        | 0.0%  |
|   | 470,382            | 29.1%   | 475,382     | 1.1%   | 480,000  | 1.0% | 485,000  | 1.0%   | 490,000  | 1.0%  | 495,000  | 1.0%  |
|   | 0                  | 0.0%    | 0           | 0.0%   | 0        | 0.0% | 0        | 0.0%   | 0        | 0.0%  | 0        | 0.0%  |
|   | 5,000              | -57.6%  | 5,000       | 0.0%   | 5,000    | 0.0% | 5,000    | 0.0%   | 5,000    | 0.0%  | 5,000    | 0.0%  |
|   | <u>0</u>           | 0.0%    | <u>0</u>    | 0.0%   | <u>0</u> | 0.0% | <u>0</u> | 0.0%   | <u>0</u> | 0.0%  | <u>0</u> | 0.0%  |
| Ī | 475,382            | 26.3%   | 480,382     | 1.1%   | 485,000  | 1.0% | 490,000  | 1.0%   | 495,000  | 1.0%  | 500,000  | 1.0%  |
|   |                    |         |             |        |          |      |          |        |          |       |          |       |
| L |                    |         |             |        |          |      |          |        |          |       |          |       |
|   | 259,645            | 24.4%   | 263,115     | 1.3%   | 263,115  | 0.0% | 263,115  | 0.0%   | 263,115  | 0.0%  | 263,115  | 0.0%  |
|   | 86,564             | 7.5%    | 89,527      | 3.4%   | 89,527   | 0.0% | 89,527   | 0.0%   | 90,168   | 0.7%  | 90,821   | 0.7%  |
|   | 1,000              | -22.7%  | 4,000       | 300.0% | 4,160    | 4.0% | 4,326    | 4.0%   | 4,499    | 4.0%  | 4,679    | 4.0%  |
|   | 8,000              | -10.3%  | 8,500       | 6.3%   | 8,500    | 0.0% | 8,500    | 0.0%   | 8,500    | 0.0%  | 8,500    | 0.0%  |
|   | 120,173            | 118.1%  | 115,240     | -4.1%  | 115,240  | 0.0% | 115,240  | 0.0%   | 115,240  | 0.0%  | 115,240  | 0.0%  |
|   | <u>0</u>           | 0.0%    | <u>0</u>    | 0.0%   | <u>0</u> | 0.0% | <u>0</u> | 0.0%   | <u>0</u> | 0.0%  | <u>0</u> | 0.0%  |
| Ī | 475,382            | 34.1%   | 480,382     | 1.1%   | 480,542  | 0.0% | 480,708  | 0.0%   | 481,522  | 0.2%  | 482,356  | 0.2%  |
|   |                    |         |             |        |          |      |          |        |          |       |          |       |
| L | 0                  | -100.0% | 0           | 0.0%   | 4,458    | 0.0% | 9,292    | 108.4% | 13,478   | 45.1% | 17,644   | 30.9% |
| ļ |                    |         |             |        |          |      |          |        |          |       |          |       |
|   | 120,416            |         | 120,416     |        | 120,416  |      | 124,874  |        | 134,166  |       | 147,644  |       |
|   | 120,416            |         | 120,416     |        | 124,874  |      | 134,166  |        | 147,644  |       | 165,288  |       |