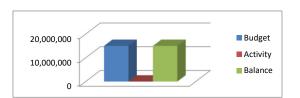

# REVENUE:

| Local Revenues          | 25,042,600 | 2,543,626 | 22,498,974 | 10.16% |
|-------------------------|------------|-----------|------------|--------|
| Other Financing Sources | 0          | 0         | 0          | 0.00%  |
| TOTAL REVENUE           | 25,042,600 | 2,543,626 | 22,498,974 | 10.16% |
|                         |            |           |            |        |
| EXPENDITURES:           |            |           |            |        |
| Salaries                | 1,481,400  | 86,695    | 1,394,705  | 5.85%  |
| Benefits                | 246,800    | 17,668    | 229,132    | 7.16%  |
| Professional Services   | 2,961,700  | 89,980    | 2,871,720  | 3.04%  |
| Supplies and Materials  | 20,352,700 | 960,477   | 19,392,223 | 4.72%  |
| Other Costs             | 0          | 0         | 0          | 0.00%  |
|                         |            |           | 0          | 0.00%  |
| TOTAL                   | 25,042,600 | 1,154,821 | 23,887,779 | 4.61%  |