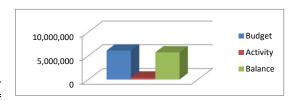

#### **REVENUE:**

| Local         | 6,100,000 | 390,806 | 5,709,194 | 6.41% |
|---------------|-----------|---------|-----------|-------|
| State         | 0         | 0       | 0         | 0.00% |
| Fund Balance  | 0         | 0       | 0         | 0.00% |
| TOTAL REVENUE | 6,100,000 | 390,806 | 5,709,194 | 6.41% |

### **EXPENDITURES:**

| Purchased Services  | 22,500    | 13,003  | 9,497     | 57.79% |
|---------------------|-----------|---------|-----------|--------|
| Supplies            | 550,000   | 111,953 | 438,047   | 20.36% |
| Interfund Transfers | 5,527,500 | 56,124  | 5,471,376 | 1.02%  |
| TOTAL               | 6,100,000 | 181,079 | 5,918,921 | 2.97%  |
|                     |           |         |           |        |