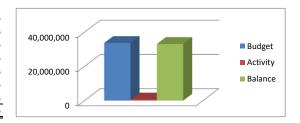

#### GENERAL FUND **REVENUE:** Local 800,000,000 0.00% Taxes & Fees 169,700,600 0 169,700,600 50,786 Tuitions / Class Fees 2.536.500 2,485,714 2.00% Budget 600,000,000 **Investment Earnings** 19,695,000 705,733 18,989,267 3.58% Activity Other 10,354,900 787,228 9,567,672 7.60% 400,000,000 Balance State 549,780,200 57,861,916 491,918,284 10.52% 200,000,000 Federal 45,077,400 707,900 44,369,500 1.57% Sale of Fixed Assets 0.00% 0 0 TOTAL REVENUE 797,144,600 60,113,563 737,031,037 7.54% **EXPENDITURES:** INSTRUCTION (1000) 600.000.000 349,686,900 1,429,424 348.257.476 0.41% Salaries Budget **Benefits** 144.951.400 349.012 144.602.388 0.24% 400,000,000 **Purchased Services** 11,495,100 385,509 11,109,591 3.35% Activity Supplies & Textbooks 43,967,400 6,263,575 37,703,825 14.25% Balance 200,000,000 221,800 12,327 209,473 5.56% Equipment Other 390,000 0 390,000 0.00% **TOTAL** 550,712,600 8,439,848 542,272,752 1.53% STUDENT SERVICES (2100) Salaries 21,958,600 206,220 21,752,380 0.94% 40,000,000 Benefits 53,006 9,659,394 0.55% 9,712,400 ■ Budget **Purchased Services** 2,193,300 6,351 2,186,949 0.29% Activity Supplies 1,074,800 2,634 1,072,166 0.25% 20,000,000 ■ Balance Equipment 0.00% 0 0 Other 0 0.00% 34,670,889 34,939,100 268,211 **TOTAL** 0.77% INSTRUCTIONAL STAFF (2200) Salaries 22.463.200 1.247.069 21.216.131 5.55% 40.000.000 Budget Benefits 421,750 9,352,050 4.32% 9,773,800 Activity **Purchased Services** 798,500 56,387 742,113 7.06% 20,000,000 Supplies 1,536,900 101,925 1,434,975 6.63% Balance 0 TOTAL 34,572,400 1,827,131 32,745,269 5.28% GENERAL ADMINISTRATIVE (2300) 169,742 2,004,558 Salaries 2,174,300 7.81% 6,000,000 **Benefits** 917,100 75,477 841,623 8.23% Budget **Purchased Services** 61,149 3.28% 1,863,300 1,802,151 4,000,000 Activity 293,800 17,604 276,196 5.99% Supplies ■ Balance 2,000,000 Equipment n n n 0.00% Other 54,998 5,002 91.66% 60,000 **TOTAL** 5,308,500 378,970 4,929,530 7.14% SCHOOL ADMINISTRATION (2400) Salaries 38,140,000 2,299,382 35,840,618 6.03% 60,000,000 16,937,100 875,268 16.061.832 5.17% **Benefits** Budget **Purchased Services** 43,300 836 42,464 1.93% 40,000,000 Activity Supplies 5,000 -13 5,013 -0.25% ■ Balance 20,000,000 Equipment 0 0 0 0.00% Other 25,600 0 25,600 0.00% O TOTAL 55,151,000 3,175,473 51,975,527 5.76%