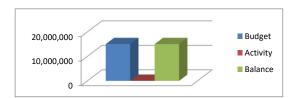

#### **REVENUE:**

| Local                   |             |         |             |       |
|-------------------------|-------------|---------|-------------|-------|
| Taxes                   | 18,500,000  | 0       | 18,500,000  | 0.00% |
| Investment Earnings     | 6,000,000   | 83,034  | 5,916,966   | 1.38% |
| Other Local Revenue     | 2,000,000   | 3,979   | 1,996,021   | 0.20% |
| State                   | 876,500     | 73,037  | 803,463     | 8.33% |
| Federal                 | 0           | 0       | 0           | 0.00% |
| Other Financing Sources | 100,000,000 | 0       | 100,000,000 | 0.00% |
| TOTAL REVENUE           | 127.376.500 | 160.050 | 127.216.450 | 0.13% |

### **EXPENDITURES:**

| Purchased Services | 109,165,500 | -9,778,660 | 118,944,160 | -8.96% |
|--------------------|-------------|------------|-------------|--------|
| Supplies           | 10,000,000  | 201,361    | 9,798,639   | 2.01%  |
| Equipment/Land     | 4,711,000   | 685,048    | 4,025,952   | 14.54% |
| Other              | 3,500,000   | 0          | 3,500,000   | 0.00%  |
| TOTAL              | 127,376,500 | -8,892,251 | 136,268,751 | -6.98% |