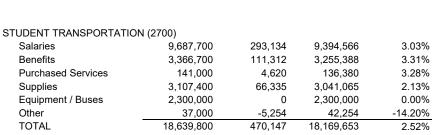

| OPERATIONS & MAINTENANCE (2600) |            |           |            |        |  |  |  |
|---------------------------------|------------|-----------|------------|--------|--|--|--|
| Salaries                        | 31,794,500 | 2,695,575 | 29,098,925 | 8.48%  |  |  |  |
| Benefits                        | 11,825,400 | 965,651   | 10,859,749 | 8.17%  |  |  |  |
| Purchased Services              | 6,546,200  | 99,378    | 6,446,822  | 1.52%  |  |  |  |
| Supplies                        | 22,710,900 | 644,304   | 22,066,596 | 2.84%  |  |  |  |
| Equipment                       | 86,400     | 9,472     | 76,928     | 10.96% |  |  |  |
| Other                           | 5,000      | 1,541     | 3,459      | 30.82% |  |  |  |
| TOTAL                           | 72,968,400 | 4,415,922 | 68,552,478 | 6.05%  |  |  |  |