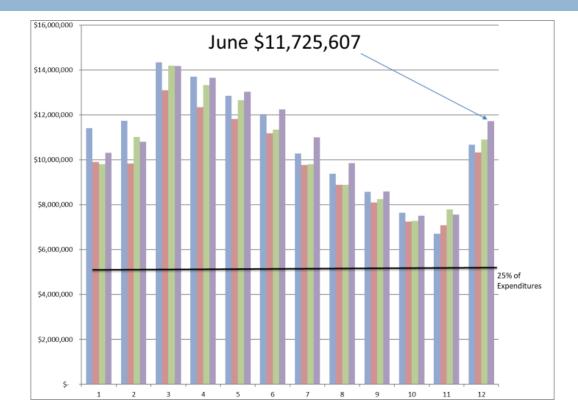

## Fund Balance- June 2023

| June 2023                     | Revenue |            |     |            |          | Expenses |            |     |            |          |     | Transfers |       |            |      | Fund Balances |     |           |
|-------------------------------|---------|------------|-----|------------|----------|----------|------------|-----|------------|----------|-----|-----------|-------|------------|------|---------------|-----|-----------|
|                               |         |            |     |            |          |          |            |     |            |          |     |           | Balaı | nce as of  | Bala | ince as of    |     |           |
| Fund Operational              | FY2     | 3 Budget   | FY2 | 3 Actual   | % Budget | FY2      | 23 Budget  | FY2 | 23 Actual  | % Budget | Act | ual YTD   | 7/1/  | 22         | 6/3  | 0/23          | +/- |           |
| 10- Education                 | \$      | 15,955,462 | \$  | 16,374,605 | 102.6%   | \$       | 16,249,516 | \$  | 15,761,890 | 97.0%    |     |           | \$    | 5,738,964  | \$   | 6,351,679     | \$  | 612,715   |
| 20- Oper & Main               | \$      | 2,157,309  | \$  | 2,350,630  | 109.0%   | \$       | 1,926,132  | \$  | 1,892,428  | 98.3%    | \$  | (500,000) | \$    | 2,474,759  | \$   | 2,432,961     | \$  | (41,798)  |
| 40- Transportation            | \$      | 883,561    | \$  | 864,396    | 97.8%    | \$       | 944,257    | \$  | 997,973    | 105.7%   |     |           | \$    | 359,379    | \$   | 225,802       | \$  | (133,577) |
| 50- IMRF/SS                   | \$      | 628,201    | \$  | 631,123    | 100.5%   | \$       | 523,826    | \$  | 491,471    | 93.8%    |     |           | \$    | 356,224    | \$   | 495,876       | \$  | 139,652   |
| 70- Working Cash              | \$      | 144,553    | \$  | 158,005    | 109.3%   | \$       | -          |     |            |          | \$  | -         | \$    | 943,097    | \$   | 1,101,102     | \$  | 158,005   |
| TOTAL                         | \$      | 19,769,086 | \$  | 20,378,759 | 103.1%   | \$       | 19,643,731 | \$  | 19,143,762 | 97.5%    | \$  | (500,000) | \$    | 9,872,423  | \$   | 10,607,420    | \$  | 734,997   |
| Net Operational Position-ISBE |         |            |     |            |          |          |            |     |            |          |     |           | \$    | -          |      |               | \$  | 1,090,345 |
| Fund Non-Operational          |         |            |     |            |          |          |            |     |            |          |     |           | \$    | -          |      |               |     |           |
| 30- Debt Service              | \$      | 319,520    | \$  | 318,394    | 99.6%    | \$       | 310,300    | \$  | 310,208    | 100.0%   | \$  | -         | \$    | 221,157    | \$   | 229,343       | \$  | 8,186     |
| 60- Capital Projects          | \$      | 2,000      | \$  | 21,781     | 1089.1%  | \$       | 1,152,000  | \$  | 439,995    | 38.2%    | \$  | 500,000   | \$    | 807,058    | \$   | 888,844       | \$  | 81,786    |
| Total                         | \$      | 321,520    | \$  | 340,175    | 105.8%   | \$       | 1,462,300  | \$  | 750,203    | 51.3%    | \$  | 500,000   | \$    | 1,028,215  | \$   | 1,118,187     | \$  | 89,972    |
|                               |         |            |     |            |          |          |            |     |            |          |     |           | \$    | -          |      |               |     |           |
| Grand Total                   | \$      | 20,090,606 | \$  | 20,718,934 | 103.1%   | \$       | 21,106,031 | \$  | 19,893,965 | 94.3%    | \$  | -         | \$    | 10,900,638 | \$   | 11,725,607    | \$  | 824,969   |
|                               |         |            |     |            |          |          |            |     |            |          |     |           |       |            |      |               |     |           |

## Fund Balance History