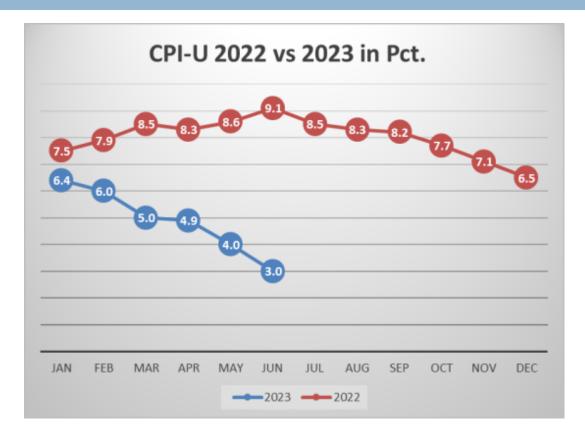

## Fund Balance- June 2023

| June 2023                     | Revenue |            |     |            |          | Expenses |            |     |            |          |     | Transfers |       |            |      | Fund Balances |     |           |
|-------------------------------|---------|------------|-----|------------|----------|----------|------------|-----|------------|----------|-----|-----------|-------|------------|------|---------------|-----|-----------|
|                               |         |            |     |            |          |          |            |     |            |          |     |           | Balaı | nce as of  | Bala | ince as of    |     |           |
| Fund Operational              | FY2     | 3 Budget   | FY2 | 3 Actual   | % Budget | FY2      | 23 Budget