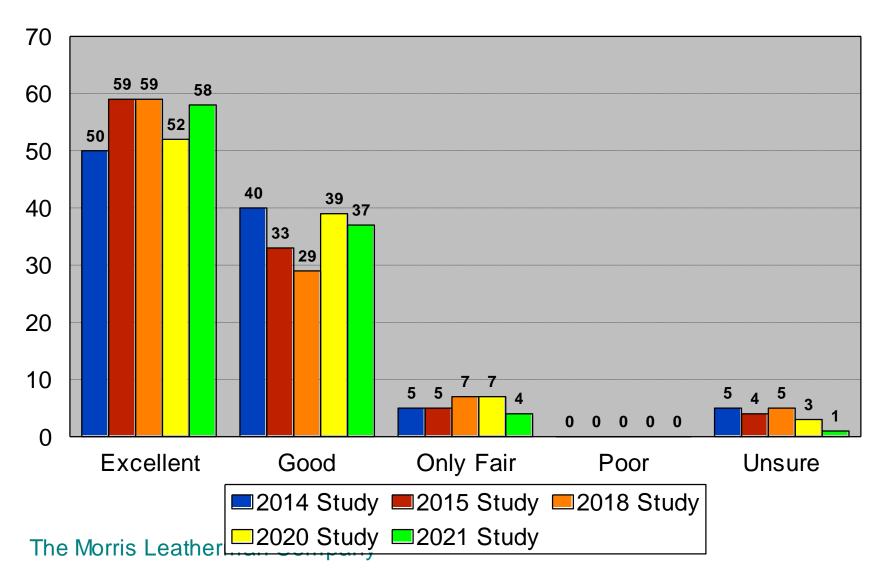

# Eden Prairie Public Schools 2021 Residential Survey

# Survey Methodology 2021 Eden Prairie Public Schools

- 400 random sample of Eden Prairie School District households
- Projectable within +/- 5.0% in 95 out of 100 cases
- Telephone interviews conducted between June 3rd and 18th, 2021
- Average interview time of 13 minutes
- Non-response level of 5.0%
- Cell Phone Only Households: 50%
- 1 Landline Only Households: 10%
- Cell Phone and Landline Households: 40%

# **Demographics I** 2021 Eden Prairie Public Schools



## **Demographics II** 2021 Eden Prairie Public Schools



# Quality of Public Schools

2021 Eden Prairie Public Schools



### Quality Compared to Three Years Ago 2021 Eden Prairie Public Schools



# **Direction of School District**

2021 Eden Prairie Public Schools



# Specific Perceptions I 2021 Eden Prairie Public Schools



### **Specific Perceptions II** 2021 Eden Prairie Public Schools



## Specific Perceptions III 2021 Eden Prairie Public Schools



# **Contact District on Important Issue**

2021 Eden Prairie Public Schools



### Adequate Opportunities to Provide Input

2021 Eden Prairie Public Schools



# **Financial Management**

2021 Eden Prairie Public Schools



## Adequately Funded 2021 Eden Prairie Public Schools



# **Comparative Tax Climate**

2021 Eden Prairie Public Schools



# Referendum Predisposition

#### 2021 Eden Prairie Public Schools



### Property Tax Increase for Operating