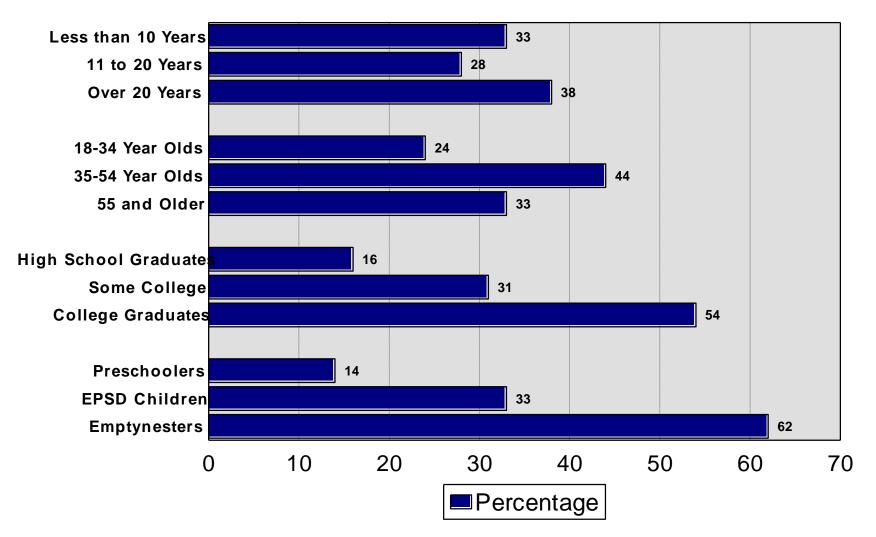

# Eden Prairie Public Schools 2021 Residential Survey

# Survey Methodology 2021 Eden Prairie Public Schools

- 400 random sample of Eden Prairie School District households
- Projectable within +/- 5.0% in 95 out of 100 cases
- Telephone interviews conducted between June 3rd and 18th, 2021
- Average interview time of 13 minutes
- Non-response level of 5.0%
- Cell Phone Only Households: 50%
- 1 Landline Only Households: 10%
- Cell Phone and Landline Households: 40%

# **Demographics I** 2021 Eden Prairie Public Schools



## **Demographics II** 2021 Eden Prairie Public Schools



# Quality of Public Schools

2021 Eden Prairie Public Schools



### Quality Compared to Three Years Ago 2021 Eden Prairie Public Schools



# **Direction of School District**

2021 Eden Prairie Public Schools



# Specific Perceptions I 2021 Eden Prairie Public Schools



### **Specific Perceptions II** 2021 Eden Prairie Public Schools



## Specific Perceptions III 2021 Eden Prairie Public Schools



# **Contact District on Important Issue**

2021 Eden Prairie Public Schools



### Adequate Opportunities to Provide Input

2021 Eden Prairie Public Schools



# **Financial Management**

2021 Eden Prairie Public Schools



## Adequately Funded 2021 Eden Prairie Public Schools



# **Comparative Tax Climate**

2021 Eden Prairie Pub