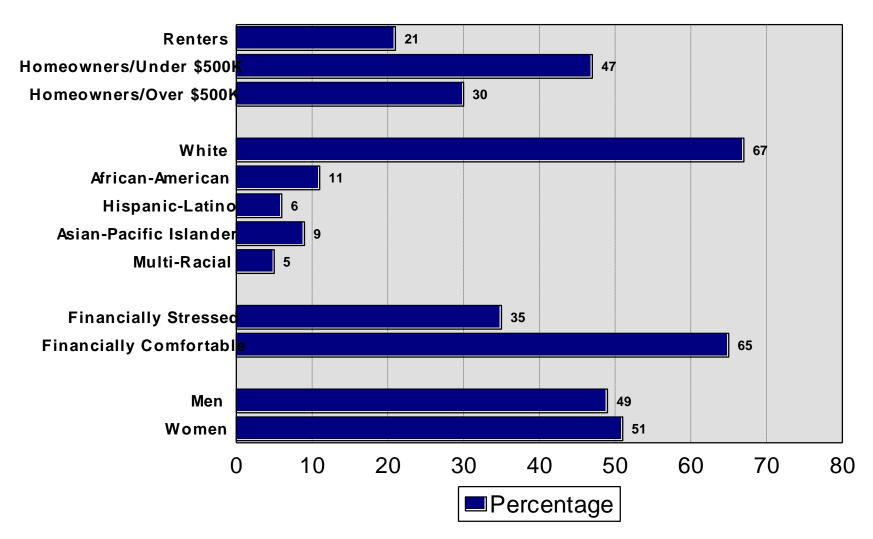

# Eden Prairie Public Schools 2021 Residential Survey

# Survey Methodology 2021 Eden Prairie Public Schools

- 400 random sample of Eden Prairie School District households
- Projectable within +/- 5.0% in 95 out of 100 cases
- Telephone interviews conducted between June 3rd and 18th, 2021
- Average interview time of 13 minutes
- Non-response level of 5.0%
- Cell Phone Only Households: 50%
- 1 Landline Only Households: 10%
- Cell Phone and Landline Households: 40%

# **Demographics I** 2021 Eden Prairie Public Schools



## **Demographics II** 2021 Eden Prairie Public Schools



# Quality of Public Schools

2021 Eden Prairie Public Schools



### Quality Compared to Three Years Ago 2021 Eden Prairie Public Schools



# **Direction of School District**

2021 Eden Prairie Public Schools



# Specific Perceptions I 2021 Eden Prairie Public Schools



### **Specific Perceptions II** 2021 Eden Prairie Public Schools



## Specific Perceptions III 2021 Eden Prairie Public Schools



# **Contact District on Important Issue**

2021 Eden Prairie Public Schools



### Adequate Opportunities to Provide Input

2021 Eden Prairie Public Schools



# **Financial Management**

2021 Eden Prairie Public Schools



## Adequately Funded 2021 Eden Prairie Public Schools



# **Comparative Tax Climate**

2021 Eden Prairie Public Schools



# Referendum Predisposition

#### 2021 Eden