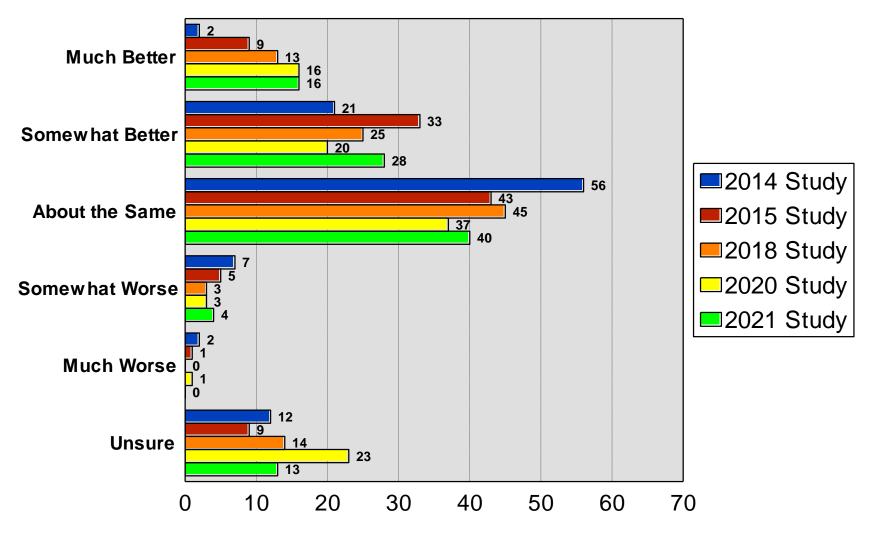

# Eden Prairie Public Schools 2021 Residential Survey

# Survey Methodology 2021 Eden Prairie Public Schools

- 400 random sample of Eden Prairie School District households
- Projectable within +/- 5.0% in 95 out of 100 cases
- Telephone interviews conducted between June 3rd and 18th, 2021
- Average interview time of 13 minutes
- Non-response level of 5.0%
- Cell Phone Only Households: 50%
- 1 Landline Only Households: 10%
- Cell Phone and Landline Households: 40%

# **Demographics I** 2021 Eden Prairie Public Schools



## **Demographics II** 2021 Eden Prairie Public Schools



# Quality of Public Schools

2021 Eden Prairie Public Schools



### Quality Compared to Three Years Ago 2021 Eden Prairie Public Schools



# **Direction of School District**

2021 Eden Prairie Public Schools



# Specific Perceptions I 2021 Eden Prairie Public Schools



### **Specific Perceptions II** 2021 Eden Prairie Public Schools



## Specific Perceptions III 2021 Eden Prairie Public Schools



# **Contact District on Important Issue**

2021 Eden Prairie Public Schools



### Adequate Opportunities to Provide Input

2021 Eden Prairie Public Schools



# **Financial Management**

2021 Eden Prairie Public Schools



## Adequately Funded 2021 Eden Prairie Public Schools



# **Comparative Tax Climate**

2021 Eden Prairie Public Schools



# Referendum Predisposition

#### 2021 Eden Prairie Public Schools



### Property Tax Increase for Operating Levy

#### 2021 Eden Prairie Public Schools



## \$225PPU Operating Levy 2