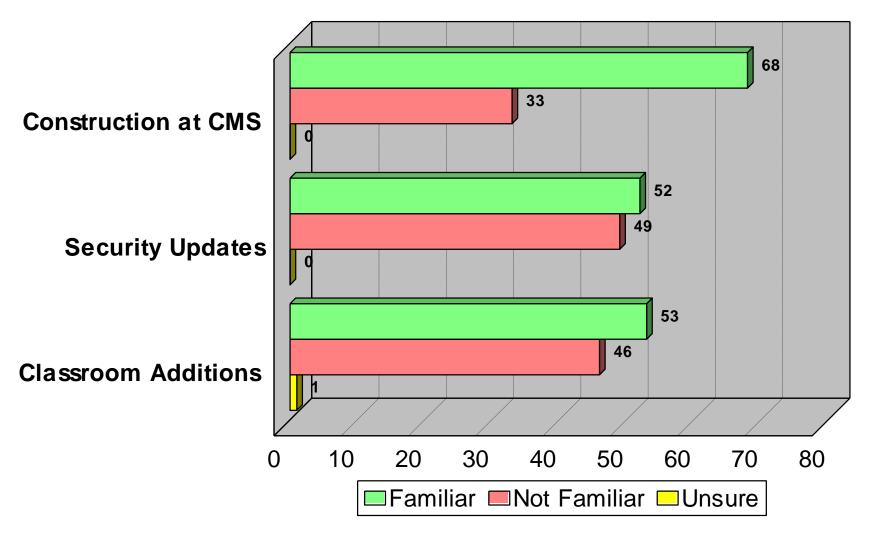

ublic Schools



## Adequately Funded 2021 Eden Prairie Public Schools



# **Comparative Tax Climate**

2021 Eden Prairie Public Schools



# Referendum Predisposition

#### 2021 Eden Prairie Public Schools



### Property Tax Increase for Operating Levy

#### 2021 Eden Prairie Public Schools



## \$225PPU Operating Levy 2021 Eden Prairie Public Schools



# Reason for Levy Position

2021 Eden Prairie Public Schools



# Informed about District Decisions

#### 2021 Eden Prairie Public Schools



# **Primary Source of Information**

2021 Eden Prairie Public Schools



### **Most Effective Way** 2021 Eden Prairie Public Schools



### Interest in Bond Referendum Information

#### 2021 Eden Prairie Public Schools



# Familiarity with Bond Components

#### 2021 Eden Prairie Public Schools



# Awareness Four Year Old Preschool program in Every Elementary School

2021 Eden Prairie Public Schools



### Interest in Guided Tour at CMS

#### 2021 Eden Prairie Public Schools