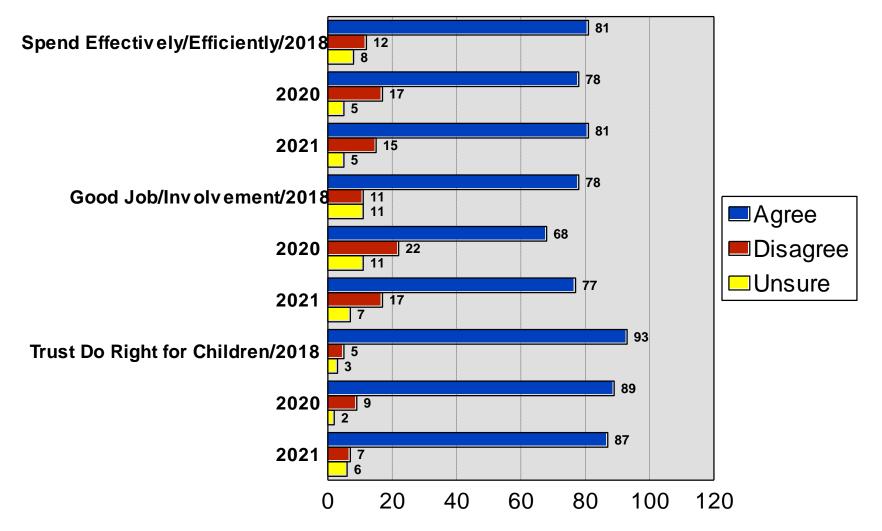

urvey Methodology 2021 Eden Prairie Public Schools

- 400 random sample of Eden Prairie School District households
- Projectable within +/- 5.0% in 95 out of 100 cases
- Telephone interviews conducted between June 3rd and 18th, 2021
- Average interview time of 13 minutes
- Non-response level of 5.0%
- Cell Phone Only Households: 50%
- 1 Landline Only Households: 10%
- Cell Phone and Landline Households: 40%

# **Demographics I** 2021 Eden Prairie Public Schools



## **Demographics II** 2021 Eden Prairie Public Schools



# Quality of Public Schools

2021 Eden Prairie Public Schools



### Quality Compared to Three Years Ago 2021 Eden Prairie Public Schools



# **Direction of School District**

2021 Eden Prairie Public Schools



# Specific Perceptions I 2021 Eden Prairie Public Schools



### **Specific Perceptions II** 2021 Eden Prairie Public Schools



## Specific Perceptions III 2021 Eden Prairie Public Schools



# **Contact District on Important Issue**

2021 Eden Prairie Public Schools



### Adequate Opportunities to Provide Input

2021 Eden Prairie Public Schools



# **Financial Management**

2021 Eden Prairie Public Schools



## Adequately Funded 2021 Eden Prairie Public Schools



# **Comparative Tax Climate**

2021 Eden Prairie Public Schools



# Referendum Predisposition

#### 2021 Eden Prairie Public Schools



### Property Tax Increase for Operating Levy

#### 2021 Eden Prairie Public Schools



## \$225PPU Operating Levy 2021 Eden Prairie Public Schools



# Reason for Levy Position

2021 Eden Prairie Public Schools



# Informed about District Decision