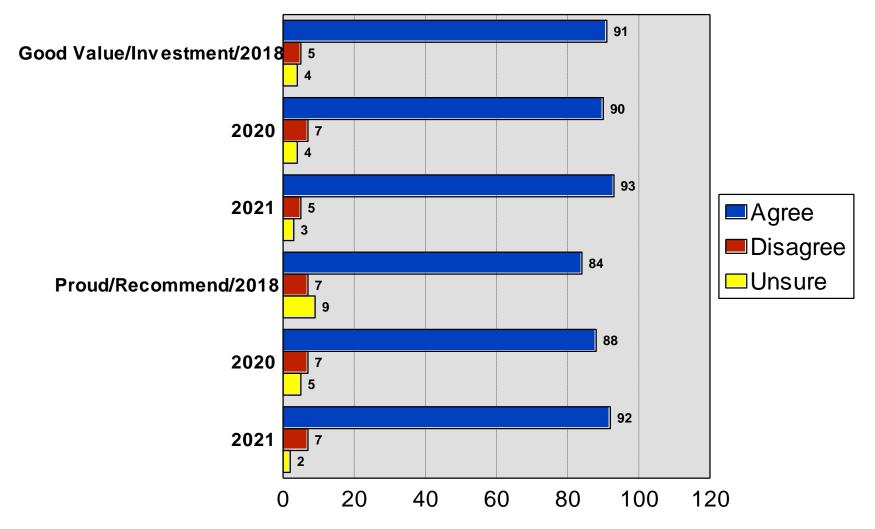

ple of Eden Prairie School District households
- Projectable within +/- 5.0% in 95 out of 100 cases
- Telephone interviews conducted between June 3rd and 18th, 2021
- Average interview time of 13 minutes
- Non-response level of 5.0%
- Cell Phone Only Households: 50%
- 1 Landline Only Households: 10%
- Cell Phone and Landline Households: 40%

# **Demographics I** 2021 Eden Prairie Public Schools



## **Demographics II** 2021 Eden Prairie Public Schools



# Quality of Public Schools

2021 Eden Prairie Public Schools



### Quality Compared to Three Years Ago 2021 Eden Prairie Public Schools



# **Direction of School District**

2021 Eden Prairie Public Schools



# Specific Perceptions I 2021 Eden Prairie Public Schools



### **Specific Perceptions II** 2021 Eden Prairie Public Schools



## Specific Perceptions III 2021 Eden Prairie Public Schools



# **Contact District on Important Issue**

2021 Eden Prairie Public Schools



### Adequate Opportunities to Provide Input

2021 Eden Prairie Public Schools



# **Financial Management**

2021 Eden Prairie Public Schools



## Adequately Funded 2021 Eden Prairie Public Schools



# **Comparative Tax Climate**

2021 Eden Prairie Public Schools



# Referendum Predisposition

#### 2021 Eden Prairie Public Schools



### Property Tax Increase for Operating Levy

#### 2021 Eden Prairie Public Schools



## \$225PPU Operating Levy 2021 Eden Prairie Public Schools



# Reason for Levy Position

2021 Eden Prairie Public Schools



# Informed about District Decisions

#### 2021 Eden Prairie Public Schools



# **Primary Source of In