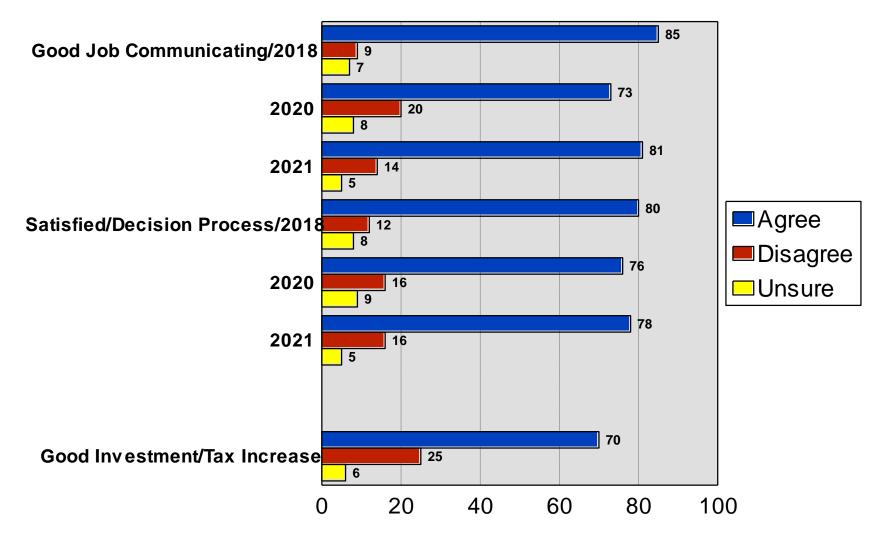

hin +/- 5.0% in 95 out of 100 cases
- Telephone interviews conducted between June 3rd and 18th, 2021
- Average interview time of 13 minutes
- Non-response level of 5.0%
- Cell Phone Only Households: 50%
- 1 Landline Only Households: 10%
- Cell Phone and Landline Households: 40%

# **Demographics I** 2021 Eden Prairie Public Schools



## **Demographics II** 2021 Eden Prairie Public Schools



# Quality of Public Schools

2021 Eden Prairie Public Schools



### Quality Compared to Three Years Ago 2021 Eden Prairie Public Schools



# **Direction of School District**

2021 Eden Prairie Public Schools



# Specific Perceptions I 2021 Eden Prairie Public Schools



### **Specific Perceptions II** 2021 Eden Prairie Public Schools



## Specific Perceptions III 2021 Eden Prairie Public Schools



# **Contact District on Important Issue**

2021 Eden Prairie Public Schools



### Adequate Opportunities to Provide Input

2021 Eden Prairie Public Schools



# **Financial Management**

2021 Eden Prairie Public Schools



## Adequately Funded 2021 Eden Prairie Public Schools



# **Comparative Tax Climate**

2021 Eden Prairie Public Schools



# Referendum Predisposition

#### 2021 Eden Prairie Public Schools



### Property Tax Increase for Operating Levy

#### 2021 Eden Prairie Public Schools



## \$225PPU Operating Levy 2021 Eden Prairie Public Schools



# Reason for Levy Position

2021 Eden Prairie Public Schools



# Informed about District Decisions

#### 2021 Eden Prairie Public Schools



# **Primary Source of Information**

2021 Eden Prairie Public Schools



### **Most Effe