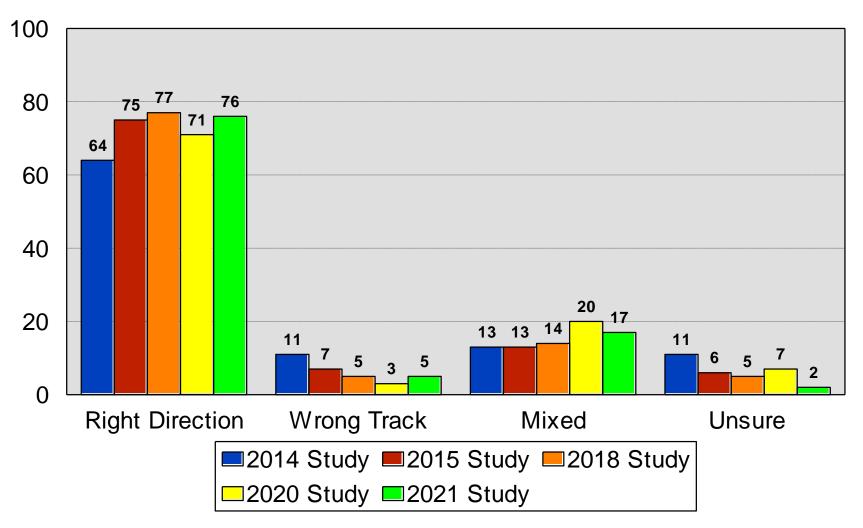

# Eden Prairie Public Schools 2021 Residential Survey

# Survey Methodology 2021 Eden Prairie Public Schools

- 400 random sample of Eden Prairie School District households
- Projectable within +/- 5.0% in 95 out of 100 cases
- Telephone interviews conducted between June 3rd and 18th, 2021
- Average interview time of 13 minutes
- Non-response level of 5.0%
- Cell Phone Only Households: 50%
- 1 Landline Only Households: 10%
- Cell Phone and Landline Households: 40%

# **Demographics I** 2021 Eden Prairie Public Schools



## **Demographics II** 2021 Eden Prairie Public Schools



# Quality of Public Schools

2021 Eden Prairie Public Schools



### Quality Compared to Three Years Ago 2021 Eden Prairie Public Schools



# **Direction of School District**

2021 Eden Prairie Public Schools



# Specific Perceptions I 2021 Eden Prairie Public Schools



### **Specific Perceptions II** 2021 Eden Prairie Public Schools



## Specific Perceptions III 2021 Eden Prairie Public Schools



# **Contact District on Important Issue**

2021 Eden Prairie Public Schools



### Adequate Opportunities to Provide Input

2021 Eden Prairie Public Schools



# **Financial Management**

2021 Eden Prairie Public Schools



## Adequately Funded 2021 Eden Prairie Public Schools



# **Comparative Tax Climate**

2021 Eden Prairie Public Schools



# Referendum Predisposition

#### 2021 Eden Prairie Public Schools



### Property Tax Increase for Operating Levy

#### 2021 Eden Prairie Public Schools



## \$225PPU Operating Levy 2021 Eden Prairie Public Schools



# Reason for Levy Position

2021 Eden