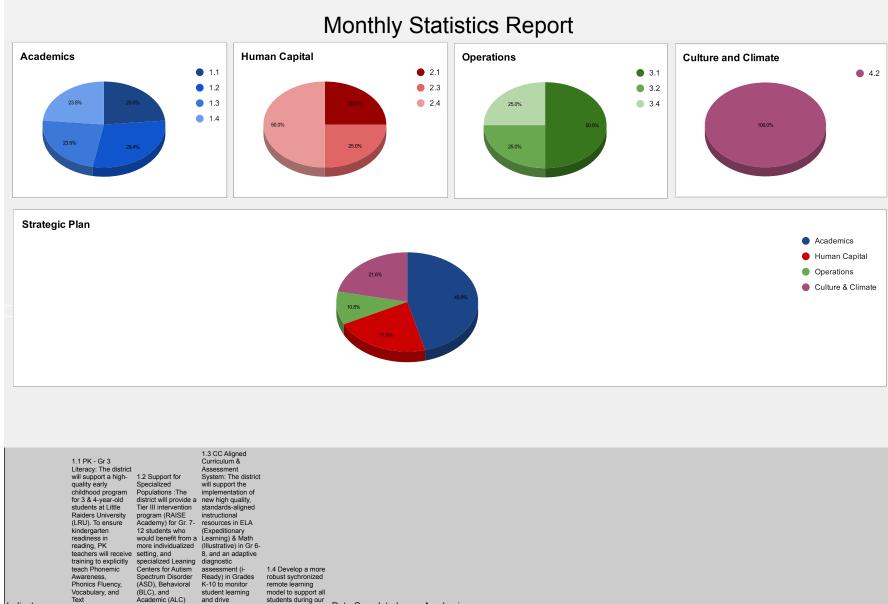

## SAP GOAL AND MEASURES

| ACADEMICS       |                                                                                                                                                                                                                                                                                                                                                    |               |                                                                                                                                                                                                                                                                                                                                                    |
|-----------------|----------------------------------------------------------------------------------------------------------------------------------------------------------------------------------------------------------------------------------------------------------------------------------------------------------------------------------------------------|---------------|----------------------------------------------------------------------------------------------------------------------------------------------------------------------------------------------------------------------------------------------------------------------------------------------------------------------------------------------------|
| District Growth | Areas:                                                                                                                                                                                                                                                                                                                                             | School Growth | Areas:                                                                                                                                                                                                                                                                                                                                             |
| 1.1             | PK - Gr 3 Literacy: The district will support a high-quality early childhood program for 3 & 4-<br>year-old students at Little Raiders University (LRU). To ensure kindergarten readiness in<br>reading, PK teachers will receive training to explicitly teach Phonemic Awareness, Phonics<br>Fluency, Vocabulary, and Text Comprehension          | 1.1           | PK - Gr 3 Literacy: The district will support a high-quality early childhood program for 3 & 4-year-old students at Little Raiders University (LRU). To ensure kindergarten readiness in reading, PK teachers will receive training to explicitly teach Phonemic Awareness, Phonics Fluency, Vocabulary, and Text Comprehension                    |
| 1.2             | Support for Specialized Populations :The district will provide a Tier III intervention program<br>(RAISE Academy) for Gr. 7-12 students who would benefit from a more individualized setting,<br>and specialized Leaning Centers for Autism Spectrum Disorder (ASD), Behavioral (BLC), and<br>Academic (ALC) needs.                                |               | Support for Specialized Populations :The district will provide a Tier III intervention<br>program (RAISE Academy) for Gr. 7-12 students who would benefit from a more<br>individualized setting, and specialized Leaning Centers for Autism Spectrum Disorder<br>(ASD), Behavioral (BLC), and Academic (ALC) needs.                                |
| 1.3             | CC Aligned Curriculum & Assessment System: The district will support the implementation of<br>new high quality, standards-aligned instructional resources in ELA (Expeditionary Learning) &<br>Math (Illustrative) in Gr 6-8, and an adaptive diagnostic assessment (i-Ready) in Grades K-10<br>to monitor student learning and drive instruction. | 1.3           | CC Aligned Curriculum & Assessment System: The district will support the<br>implementation of new high quality, standards-aligned instructional resources in ELA<br>(Expeditionary Learning) & Math (Illustrative) in Gr 6-8, and an adaptive diagnostic<br>assessment (i-Ready) in Grades K-10 to monitor student learning and drive instruction. |
| 1.4             | Develop a more robust sychronized remote learning model to support all students during our<br>pandemic                                                                                                                                                                                                                                             | 1.4           | Develop a more robust sychronized remote learning model to support all students<br>during our pandemic                                                                                                                                                                                                                                             |
| HUMAN CAPI      | ITAL                                                                                                                                                                                                                                                                                                                                               |               |                                                                                                                                                                                                                                                                                                                                                    |
| District Growth | Areas:                                                                                                                                                                                                                                                                                                                                             | School Growth | Areas:                                                                                                                                                                                                                                                                                                                                             |
| 2.1             | The district will provide job-embedded content-specific coaching in literacy & numeracy to improve Tier I instruction, and strengthen Tier II and III interventions to support the district initiative around the implementation of Derby's vision of (HQI) high quality instruction protocols.                                                    | 2.1           | The district will provide job-embedded content-specific coaching in literacy & numeracy<br>to improve Tier I instruction, and strengthen Tier II and III interventions to support the<br>district initiative around the implementation of Derby's vision of (HQI) high quality<br>instruction protocols.                                           |
| 2.2             | The district will provide job-embedded content-specific coaching in literacy & numeracy to improve Tier I instruction, and strengthen Tier II and III interventions to support the district initiative around the implementation of Derby's vision of (HQI) high quality instruction protocols.                                                    | 2.2           | The district will build the capacity of beginning teachers with a strong induction<br>program, & create leadership experiences for high-performing teachers to demonstrate<br>a commitment to lifelong learning and career growth. Will focus on creating district<br>leadership experiences with HQI Guiding Coalition                            |
| 2.3             | The district will support the teacher evaluation process with multiple, standards-based measures of performance to<br>promote improved practice. The focus will be on feedback and reflection. Admins will learn to provide actionable<br>feedback and engage in accountable conversations                                                         | 2.3           | The district will support the teacher evaluation process with multiple, standards-based measures of performance to promote improved practice. The focus will be on feedback and reflection. Admins will learn to provide actionable feedback and engage in accountable conversations                                                               |
| OPERATIONS      | 3                                                                                                                                                                                                                                                                                                                                                  |               |                                                                                                                                                                                                                                                                                                                                                    |
| District Growth | Areas:                                                                                                                                                                                                                                                                                                                                             | School Growth | Areas:                                                                                                                                                                                                                                                                                                                                             |
| 3.1             | Technology Integration: The District supports the use of technology to include the deployment of a 1:1 laptop program that truly bridges the digital divide by providing 100% connectivity both inside and outside the classroom.                                                                                                                  | 3.1           | Technology Integration: The District supports the use of technology to include the deployment of a 1:1 laptop program that truly bridges the digital divide by providing 100% connectivity both inside and outside the classroom.                                                                                                                  |
| 3.2             | Develop a long term facilities plan to address facility needs as identified by Board, Administration and Staff.                                                                                                                                                                                                                                    | 3.2           | Develop a long term facilities plan to address facility needs as identified by Board,<br>Administration and Staff.                                                                                                                                                                                                                                 |
| 3.3             | Student Enrollment Process: The district will support an online student enrollment process to streamline the school registration process which will remove the burden of paper forms, redundancy, and document copies.                                                                                                                             | 3.3           | Student Enrollment Process: The district will support an online student enrollment process to streamline the school registration process which will remove the burden of paper forms, redundancy, and document copies.                                                                                                                             |
|                 | Budgeting: The district will support a cohesive budgeting & financial management plan. The district uses a site-<br>based budget to ensure resources are allocated to individual schools, and budgetary authority is granted to the<br>school's principal who best understands, and is accountable to, the needs of the school and students.       |               | Budgeting: The district will support a cohesive budgeting & financial management plan.<br>The district uses a site-based budget to ensure resources are allocated to individual schools, and budgetary authority is granted to the school's principal who best                                                                                     |
| 3.4             |                                                                                                                                                                                                                                                                                                                                                    | 3.4           | understands, and is accountable to, the needs of the school and students.                                                                                                                                                                                                                                                                          |
| CULTURE AN      |                                                                                                                                                                                                                                                                                                                                                    |               |                                                                                                                                                                                                                                                                                                                                                    |
| District Growth |                                                                                                                                                                                                                                                                                                                                                    | School Growth |                                                                                                                                                                                                                                                                                                                                                    |
| 4.1             | Technology Integration: The District supports the use of technology to include the deployment of a 1:1 laptop<br>program that truly bridges the digital divide by providing 100% connectivity both inside and outside the classroom.                                                                                                               | 4.1           | The district will continue to support a comprehensive approach to behavior<br>management, including common rules and expectations that support a positive,<br>predictable, and safe environment. The district will utilize climate specialists to support<br>students and provide behavior interventions to reduce Out of School Suspensions.      |
| 4.2             | Develop a long term facilities plan to address facility needs as identified by Board, Administration and Staff.                                                                                                                                                                                                                                    | 4.2           | Actively participate on local and state boards and committies                                                                                                                                                                                                                                                                                      |
| 4.3             | Student Enrollment Process: The district will support an online student enrollment process to streamline the school registration process which will remove the burden of paper forms, redundancy, and document copies.                                                                                                                             |               | Provide opportunities for recognition/celebrations specific to student and staff<br>accomplishments                                                                                                                                                                                                                                                |
| 4.4             | Budgeting: The district will support a cohesive budgeting & financial management plan. The district uses a site-<br>based budget to ensure resources are allocated to individual schools, and budgetary authority is granted to the<br>school's principal who best understands, and is accountable to, the needs of the school and students.       | 4.4           | Engage students and families with social media, newsletters, School Messenger,<br>electronic signage.                                                                                                                                                                                                                                              |
|                 |                                                                                                                                                                                                                                                                                                                                                    |               |                                                                                                                                                                                                                                                                                                                                                    |

| Indicator | Text<br>Comprehension | Academic (ALC)<br>needs. | and drive<br>instruction. | students during our<br>pandemic | Date Completed | Academics                                                                  |
|-----------|-----------------------|--------------------------|---------------------------|---------------------------------|----------------|----------------------------------------------------------------------------|
|           | 1                     | 1                        | 1                         | 1                               |                | Held Academic & Curriculum Meeting to introduce Strategic Planning Process |
|           | 1                     | 1                        | 1                         | 1                               |                | Held planning meetings with Director of Teaching & Learning                |
| Academics |                       | 1                        |                           |                                 |                | Held Weekly Special Education Check In Meetings                            |

|                                    | (                                                                                                                                                                                                                                                                                                                                                          | ,                                                                                                                                                                                                                                                                                                                                                                     |                                                                                                                                                                                                                                                                |                                                                                                                                                                                                                                                                                                                                                                                              |                | Held BOY Monitoring Meeting follow up with CSDE             |
|------------------------------------|------------------------------------------------------------------------------------------------------------------------------------------------------------------------------------------------------------------------------------------------------------------------------------------------------------------------------------------------------------|-----------------------------------------------------------------------------------------------------------------------------------------------------------------------------------------------------------------------------------------------------------------------------------------------------------------------------------------------------------------------|----------------------------------------------------------------------------------------------------------------------------------------------------------------------------------------------------------------------------------------------------------------|----------------------------------------------------------------------------------------------------------------------------------------------------------------------------------------------------------------------------------------------------------------------------------------------------------------------------------------------------------------------------------------------|----------------|-------------------------------------------------------------|
| Enter a 1 in the cells to indicate | 1                                                                                                                                                                                                                                                                                                                                                          | 1                                                                                                                                                                                                                                                                                                                                                                     |                                                                                                                                                                                                                                                                |                                                                                                                                                                                                                                                                                                                                                                                              |                | Held planning meeting for ESSERS 2 funding                  |
| alignment to                       | 1                                                                                                                                                                                                                                                                                                                                                          | 1                                                                                                                                                                                                                                                                                                                                                                     | 1                                                                                                                                                                                                                                                              | 1                                                                                                                                                                                                                                                                                                                                                                                            |                |                                                             |
| goal                               |                                                                                                                                                                                                                                                                                                                                                            |                                                                                                                                                                                                                                                                                                                                                                       |                                                                                                                                                                                                                                                                |                                                                                                                                                                                                                                                                                                                                                                                              |                |                                                             |
|                                    |                                                                                                                                                                                                                                                                                                                                                            |                                                                                                                                                                                                                                                                                                                                                                       |                                                                                                                                                                                                                                                                |                                                                                                                                                                                                                                                                                                                                                                                              |                |                                                             |
|                                    |                                                                                                                                                                                                                                                                                                                                                            |                                                                                                                                                                                                                                                                                                                                                                       |                                                                                                                                                                                                                                                                |                                                                                                                                                                                                                                                                                                                                                                                              |                |                                                             |
|                                    |                                                                                                                                                                                                                                                                                                                                                            | 2.2 The district will                                                                                                                                                                                                                                                                                                                                                 |                                                                                                                                                                                                                                                                |                                                                                                                                                                                                                                                                                                                                                                                              |                |                                                             |
|                                    | 2.1 The district will<br>provide job-<br>embedded content-<br>specific coaching in<br>literacy & numeracy<br>to improve Tier I<br>instruction, and<br>strengthen Tier II<br>and III interventions<br>to support the<br>district initiative<br>around the<br>implementation of<br>Derby's vision of<br>Derby's vision of<br>Derby's vision of<br>protocols. | 2.2 The district will<br>build the capacity of<br>beginning teachers<br>with a strong<br>induction program,<br>& create leadership<br>experiences for<br>high-performing<br>teachers to<br>demonstrate a<br>commitment to<br>lifelong learning and<br>career growth. Will<br>focus on creating<br>district leadership<br>experiences with<br>HQI Guiding<br>Coalition | support the teacher<br>evaluation process<br>with multiple,<br>standards-based<br>measures of<br>performance to<br>promote improved<br>practice. The focus<br>will be on feedback                                                                              |                                                                                                                                                                                                                                                                                                                                                                                              | Date Completed | Human Capital                                               |
| Indicator                          | protocols.                                                                                                                                                                                                                                                                                                                                                 | Coantion                                                                                                                                                                                                                                                                                                                                                              |                                                                                                                                                                                                                                                                |                                                                                                                                                                                                                                                                                                                                                                                              | Date completed | Conducted interviews for all new hires                      |
|                                    | /                                                                                                                                                                                                                                                                                                                                                          |                                                                                                                                                                                                                                                                                                                                                                       |                                                                                                                                                                                                                                                                | 1                                                                                                                                                                                                                                                                                                                                                                                            |                | Participated in Supt. Network Planning Meeting              |
| Human Capital                      | ✓<br>✓                                                                                                                                                                                                                                                                                                                                                     |                                                                                                                                                                                                                                                                                                                                                                       | V                                                                                                                                                                                                                                                              | · ·                                                                                                                                                                                                                                                                                                                                                                                          |                | Participated in Supt. Network Meeting                       |
|                                    | ~                                                                                                                                                                                                                                                                                                                                                          |                                                                                                                                                                                                                                                                                                                                                                       |                                                                                                                                                                                                                                                                |                                                                                                                                                                                                                                                                                                                                                                                              |                | Held Admin Council meeting                                  |
| Enter a 1 in the cells to indicate |                                                                                                                                                                                                                                                                                                                                                            |                                                                                                                                                                                                                                                                                                                                                                       |                                                                                                                                                                                                                                                                |                                                                                                                                                                                                                                                                                                                                                                                              |                |                                                             |
| alignment to                       |                                                                                                                                                                                                                                                                                                                                                            |                                                                                                                                                                                                                                                                                                                                                                       |                                                                                                                                                                                                                                                                | 1                                                                                                                                                                                                                                                                                                                                                                                            |                | Particpated in Negotiations and Personnel Committee         |
| goal                               |                                                                                                                                                                                                                                                                                                                                                            |                                                                                                                                                                                                                                                                                                                                                                       |                                                                                                                                                                                                                                                                |                                                                                                                                                                                                                                                                                                                                                                                              |                |                                                             |
|                                    |                                                                                                                                                                                                                                                                                                                                                            |                                                                                                                                                                                                                                                                                                                                                                       |                                                                                                                                                                                                                                                                |                                                                                                                                                                                                                                                                                                                                                                                              |                |                                                             |
|                                    |                                                                                                                                                                                                                                                                                                                                                            |                                                                                                                                                                                                                                                                                                                                                                       |                                                                                                                                                                                                                                                                |                                                                                                                                                                                                                                                                                                                                                                                              |                |                                                             |
|                                    |                                                                                                                                                                                                                                                                                                                                                            |                                                                                                                                                                                                                                                                                                                                                                       |                                                                                                                                                                                                                                                                | 2.4 Rudgeting: The                                                                                                                                                                                                                                                                                                                                                                           |                |                                                             |
|                                    | truly bridges the<br>digital divide by<br>providing 100%<br>connectivity both<br>inside and outside<br>the classroom.                                                                                                                                                                                                                                      | 3.2 Develop a long<br>term facilities plan<br>to address facility<br>needs as identified<br>by Board,<br>Administration and<br>Staff.                                                                                                                                                                                                                                 | 3.3 Student<br>Enrollment Process:<br>The district will<br>support an online<br>student enrollment<br>process to<br>streamline the<br>school registration<br>process which will<br>remove the burden<br>of paper forms,<br>redundancy, and<br>document copies. | 3.4 Budgeting: The<br>district will support a<br>cohesive budgeting<br>& financial<br>management plan.<br>The district uses a<br>site-based budget<br>to ensure resources<br>are allocated to<br>individual schools,<br>and budgetary<br>authority is granted<br>to the school's<br>principal who best<br>understands, and is<br>accountable to, the<br>needs of the school<br>and students. | Date Completed | Operations                                                  |
|                                    | 1                                                                                                                                                                                                                                                                                                                                                          |                                                                                                                                                                                                                                                                                                                                                                       |                                                                                                                                                                                                                                                                | 1                                                                                                                                                                                                                                                                                                                                                                                            |                | Attended Meeting to review ESSERS 2 funding                 |
| Onerations                         |                                                                                                                                                                                                                                                                                                                                                            |                                                                                                                                                                                                                                                                                                                                                                       |                                                                                                                                                                                                                                                                |                                                                                                                                                                                                                                                                                                                                                                                              |                | Attended TRSSC meetings                                     |
| Operations                         | 1                                                                                                                                                                                                                                                                                                                                                          | 1                                                                                                                                                                                                                                                                                                                                                                     |                                                                                                                                                                                                                                                                |                                                                                                                                                                                                                                                                                                                                                                                              |                | Held meetings with Unions                                   |
| Enter a 1 in the                   |                                                                                                                                                                                                                                                                                                                                                            |                                                                                                                                                                                                                                                                                                                                                                       |                                                                                                                                                                                                                                                                |                                                                                                                                                                                                                                                                                                                                                                                              |                | Participated in CAPSS Alliance District Committee Meetings. |
| cells to indicate<br>alignment to  |                                                                                                                                                                                                                                                                                                                                                            |                                                                                                                                                                                                                                                                                                                                                                       |                                                                                                                                                                                                                                                                |                                                                                                                                                                                                                                                                                                                                                                                              |                |                                                             |
| goal                               |                                                                                                                                                                                                                                                                                                                                                            |                                                                                                                                                                                                                                                                                                                                                                       |                                                                                                                                                                                                                                                                |                                                                                                                                                                                                                                                                                                                                                                                              |                |                                                             |
|                                    |                                                                                                                                                                                                                                                                                                                                                            |                                                                                                                                                                                                                                                                                                                                                                       |                                                                                                                                                                                                                                                                |                                                                                                                                                                                                                                                                                                                                                                                              |                |                                                             |
|                                    |                                                                                                                                                                                                                                                                                                                                                            |                                                                                                                                                                                                                                                                                                                                                                       | 1                                                                                                                                                                                                                                                              |                                                                                                                                                                                                                                                                                                                                                                                              |                |                                                             |
|                                    |                                                                                                                                                                                                                                                                                                                                                            |                                                                                                                                                                                                                                                                                                                                                                       |                                                                                                                                                                                                                                                                |                                                                                                                                                                                                                                                                                                                                                                                              |                |                                                             |

| Indicator                          | 4.1 The district will<br>continue to support<br>a comprehensive<br>approach to<br>behavior<br>management,<br>including common<br>rules and<br>expectations that<br>support a positive,<br>predictable, and<br>safe environment.<br>The district will<br>utilize climate<br>specialists to<br>support students<br>and provide<br>behavior<br>interventions to<br>reduce Out of<br>School<br>Suspensions. | 4.2 Actively<br>participate on local<br>and state boards<br>and committies | 4.3 Provide<br>opportunities for<br>recognition/celebrati<br>ons specific to<br>student and staff<br>accomplishments | 4.4 Engage<br>students and<br>families with social<br>media, newsletters,<br>School Messenger,<br>electronic signage. | Date Completed | Culture and Climate                                                                      |
|------------------------------------|---------------------------------------------------------------------------------------------------------------------------------------------------------------------------------------------------------------------------------------------------------------------------------------------------------------------------------------------------------------------------------------------------------|----------------------------------------------------------------------------|----------------------------------------------------------------------------------------------------------------------|-----------------------------------------------------------------------------------------------------------------------|----------------|------------------------------------------------------------------------------------------|
|                                    |                                                                                                                                                                                                                                                                                                                                                                                                         | 1                                                                          |                                                                                                                      |                                                                                                                       |                | Attended CAPSS Exec. Board meetings and BOD meetings and Area Chair Meeting              |
|                                    |                                                                                                                                                                                                                                                                                                                                                                                                         | 1                                                                          |                                                                                                                      |                                                                                                                       |                | Participate in Daily/Weekly phone calls with Governor & Commissioners, & DPH, City, NVHD |
| Culture and<br>Climate             |                                                                                                                                                                                                                                                                                                                                                                                                         | 1                                                                          |                                                                                                                      |                                                                                                                       |                | Attended BOA meeting and BOA Sub-Committee Meetings                                      |
|                                    |                                                                                                                                                                                                                                                                                                                                                                                                         | 1                                                                          |                                                                                                                      |                                                                                                                       |                | Hosted SCASA Meeting                                                                     |
| Enter a 1 in the cells to indicate |                                                                                                                                                                                                                                                                                                                                                                                                         | 1                                                                          |                                                                                                                      |                                                                                                                       |                | Held Federal Relations & Legislative Meeting                                             |
| alignment to                       |                                                                                                                                                                                                                                                                                                                                                                                                         | 1                                                                          |                                                                                                                      |                                                                                                                       |                | Hosted CABE Legislative Breakfast                                                        |
| goal                               |                                                                                                                                                                                                                                                                                                                                                                                                         | 1                                                                          |                                                                                                                      |                                                                                                                       |                | Testified for multiple bills related to Education on multiple committees                 |
|                                    |                                                                                                                                                                                                                                                                                                                                                                                                         | 1                                                                          |                                                                                                                      |                                                                                                                       |                | Participated in TEAM Housing Forum                                                       |
|                                    |                                                                                                                                                                                                                                                                                                                                                                                                         |                                                                            |                                                                                                                      |                                                                                                                       |                | Participated in Planning Meeting with TEAM for Housing Forum                             |
|                                    |                                                                                                                                                                                                                                                                                                                                                                                                         | 1                                                                          | 1                                                                                                                    |                                                                                                                       |                |                                                                                          |