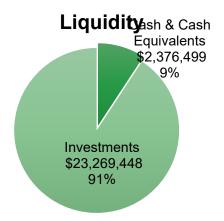

## **FARIBAULT PUBLIC SCHOOLS**

Investment Balances as of February 29, 2024

| Fusiina Dalamaa  | Fusing Dalamas      | Indone of Dive  |
|------------------|---------------------|-----------------|
| Ending Balance   | Ending Balance      | Interest/Div    |
| 1/31/2024        | 2/29/2024           | Earned          |
| 825,902.84       | 1,151,677.34        | \$<br>3,977.81  |
| 966,409.95       | 970,434.68          | 4,024.73        |
| 445,450.23       | 100,001.25          | 490.11          |
| 138,009.70       | 151,575.93          | 200.83          |
| 4,185,046.62     | 5,438,877.11        | 13,238.35       |
| 4,011,873.73     | 4,015,737.40        | 3,863.67        |
| -                | 10,754,785.65       | 15,559.84       |
| 2,459,864.59     | 2,459,864.59        |                 |
| 182.91           | 183.66              | 0.75            |
| 150,000.00       | 150,000.00          | -               |
| 150,000.00       | 150,000.00          |                 |
| 150,000.00       | 150,000.00          | -               |
| 150,000.00       | 150,000.00          | -               |
| 2,810.00         | 2,810.00            | \$              |
| \$ 13,635,550.57 | \$<br>25,645,947.61 | \$<br>41,356.09 |