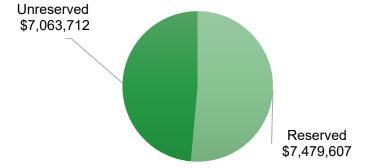

## **FARIBAULT PUBLIC SCHOOLS**

Investment Balances as of February 29, 2024

| Fusiina Dalamaa  | Fusing Dalamas      | Indone of Dive  |
|------------------|---------------------|-----------------|
| Ending Balance   | Ending Balance      | Interest/Div    |
| 1/31/2024        | 2/29/2024           | Earned          |
| 825,902.84       | 1,151,677.34        | \$<br>3,977.81  |
| 966,409.95       | 970,434.68          | 4,024.73        |
| 445,450.23       | 100,001.25          | 490.11          |
| 138,009.70       | 151,575.93          | 200.83          |
| 4,185,046.62     | 5,438,877.11        | 13,238.35       |
| 4,011,873.73     | 4,015,737.40        | 3,863.67        |
| -                | 10,754,785.65       | 15,559.84       |
| 2,459,864.59     | 2,459,864.59        |                 |
| 182.91           | 183.66              | 0.75            |
| 150,000.00       | 150,000.00          | -               |
| 150,000.00       | 150,000.00          |                 |
| 150,000.00       | 150,000.00          | -               |
| 150,000.00       | 150,000.00          | -               |
| 2,810.00         | 2,810.00            | \$              |
| \$ 13,635,550.57 | \$<br>25,645,947.61 | \$<br>41,356.09 |