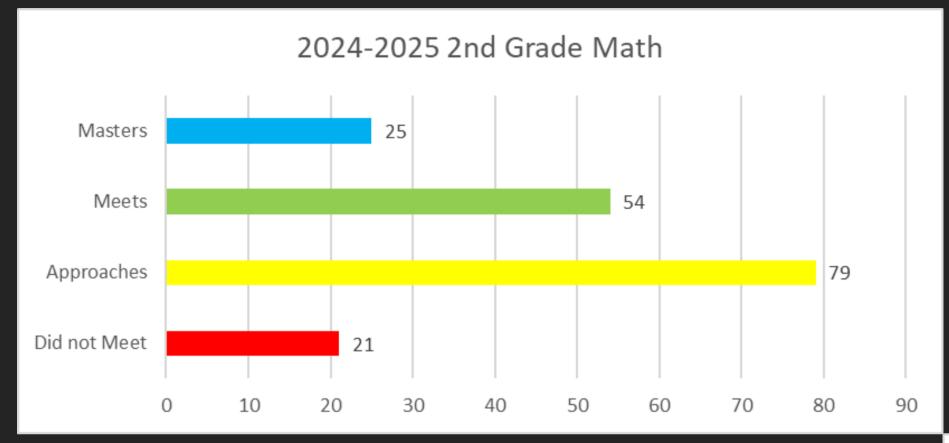

# 

2024-2025

Love like a family. Work like a TELLING

## CAPITOL ENROLLMENT

Second Grade - 99

Third Grade - 98

Fourth Grade - 87

284

(No change)

#### 2ND GRADE RLA COMMON ASSESSMENTS





#### 2ND GRADE MATH COMMON ASSESSMENTS





#### 3RD GRADE RLA COMMON ASSESSMENTS





#### 3RD GRADE MATH COMMON ASSESSMENTS





#### 4TH GRADE RLA COMMON ASSESSMENTS





#### 4TH GRADE MATH COMMON ASSESSMENTS





#### MOY NWEA READING





#### MOY NWEA MATH







### BALLET LUBBOCK - DANCE CONNECT





#### UPCOMING EVENTS

- February 10 NED Show (Never Give Up, Encourage Others, Do Your Best)
- February 11 Family Art Night
- February 13 Sweets with Your Sweetheart
  - **Parent Club Family Sweetheart Dance**
- February 14 PLC/PD Day witth STAAR Training and MindPop
- February 25 Capitol Spelling Bee
- February 26-27 TELPAS Testing
- March 11 Family STAAR Night
- March 12-13 STAAR Benchmark Testing
- March 17-21 Spring Break