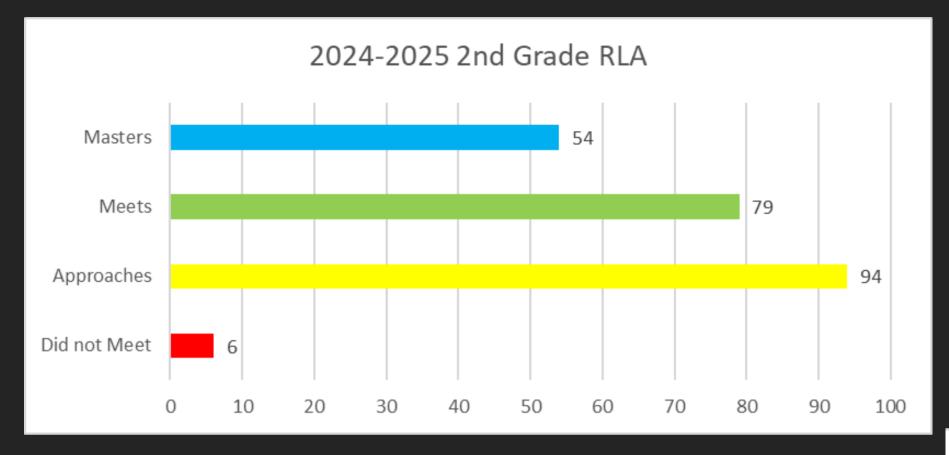

# 

2024-2025

Love like a family. Work like a TELLING

## CAPITOL ENROLLMENT

Second Grade - 99

Third Grade - 98

Fourth Grade - 87

284

(No change)

#### 2ND GRADE RLA COMMON ASSESSMENTS





#### 2ND GRADE MATH COMMON ASSESSMENTS





#### 3RD GRADE RLA COMMON ASSESSMENTS





#### 3RD GRADE MATH COMMON ASSESSMENTS





#### 4TH GRADE RLA COMMON ASSESSMENTS





#### 4TH GRADE MATH COMMON ASSESSMENTS





#### MOY NWEA READING





#### MOY NWEA MATH







### BALLET LUBBOCK - DANCE CONNECT





#### UPCOMING EVENTS

- February 10 NED Show (Never Give Up, Encourage Others, Do Your Best)
- February 11 Family Art Night
- February 13 Sweets with Your Sweetheart
  - **Parent Club Family Sweetheart Dance**
- February 14 PLC/PD Day witth STAAR Training and MindPop
- February 25 Capitol Spelling Bee
- February 26-27 TELPAS Testing
- March 11 Family STAAR Night
- March 12-13 STAAR Benchmark Testing
- March 17-21 Spring Break