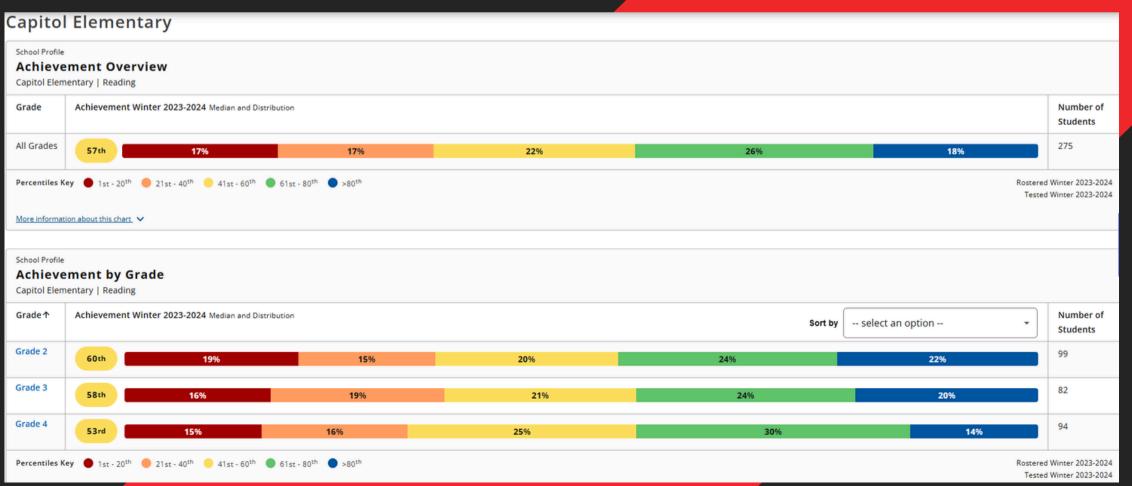

# 

2024-2025

Love like a family. Work like a TELLING

## CAPITOL ENROLLMENT

Second Grade - 99

Third Grade - 98

Fourth Grade - 87

284

(No change)

#### 2ND GRADE RLA COMMON ASSESSMENTS





#### 2ND GRADE MATH COMMON ASSESSMENTS





#### 3RD GRADE RLA COMMON ASSESSMENTS





#### 3RD GRADE MATH COMMON ASSESSMENTS





#### 4TH GRADE RLA COMMON ASSESSMENTS





#### 4TH GRADE MATH COMMON ASSESSMENTS





#### MOY NWEA READING





#### MOY NWEA MATH







### BALLET LUBBOCK - DANCE CONNECT





#### UPCOMING EVENTS

- February 10 NED Show (Never Give Up, Encourage Others, Do Your Best)
- February 11 Family Art Night
- February 13 Sweets with Your Sweetheart
  - **Parent Club Family Sweetheart Dance**
- February 14 PLC/PD Day witth STAAR Training and MindPop
- February 25 Capitol Spelling Bee
- February 26-27 TELPAS Testing
- March 11 Family STAAR Night
- March 12-13 STAAR Benchmark Testing
- March 17-21 Spring Break