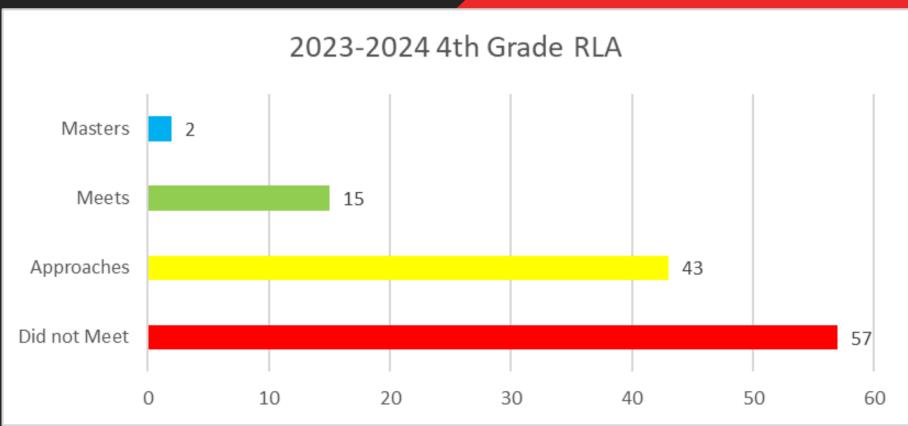

# 

2024-2025

Love like a family. Work like a TELLING

## CAPITOL ENROLLMENT

Second Grade - 99

Third Grade - 98

Fourth Grade - 87

284

(No change)

#### 2ND GRADE RLA COMMON ASSESSMENTS





#### 2ND GRADE MATH COMMON ASSESSMENTS





#### 3RD GRADE RLA COMMON ASSESSMENTS





#### 3RD GRADE MATH COMMON ASSESSMENTS





#### 4TH GRADE RLA COMMON ASSESSMENTS





#### 4TH GRADE MATH COMMON ASSESSMENTS





#### MOY NWEA READING





#### MOY NWEA MATH







### BALLET LUBBOCK - DANCE CONNECT





#### UPCOMING EVENTS

- February 10 NED Show (Never Give Up, Encourage Others, Do Your Best)
- February 11 Family Art Night
- February 13 Sweets with Your Sweetheart
  - **Parent Club Family Sweetheart Dance**
- February 14 PLC/PD Day witth STAAR Training and MindPop
- February 25 Capitol Spelling Bee
- February 26-27 TELPAS Testing
- March 11 Family STAAR Night
- March 12-13 STAAR Benchmark Testing
- March 17-21 Spring Break