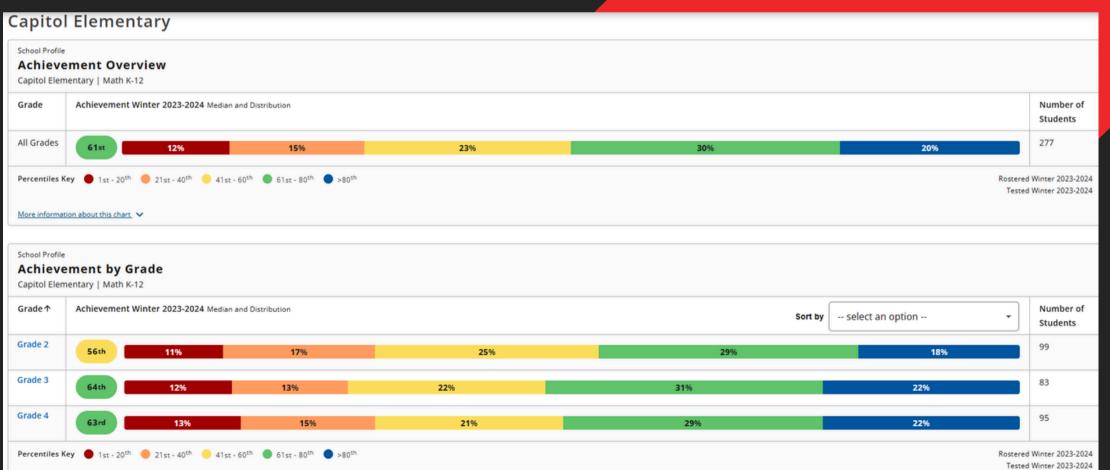

# 

2024-2025

Love like a family. Work like a TELLING

## CAPITOL ENROLLMENT

Second Grade - 99

Third Grade - 98

Fourth Grade - 87

284

(No change)

#### 2ND GRADE RLA COMMON ASSESSMENTS





#### 2ND GRADE MATH COMMON ASSESSMENTS





#### 3RD GRADE RLA COMMON ASSESSMENTS





#### 3RD GRADE MATH COMMON ASSESSMENTS





#### 4TH GRADE RLA COMMON ASSESSMENTS





#### 4TH GRADE MATH COMMON ASSESSMENTS





#### MOY NWEA READING





#### MOY NWEA MATH







### BALLET LUBBOCK - DANCE CONNECT





#### UPCOMING EVENTS

- February 10 NED Show (Never Give Up, Encourage Others, Do Your Best)
- February 11 Family Art Night
- February 13 Sweets with Your Sweetheart
  - **Parent Club Family Sweetheart Dance**
- February 14 PLC/PD Day witth STAAR Training and MindPop
- February 25 Capitol Spelling Bee
- February 26-27 TELPAS Testing
- March 11 Family STAAR Night
- March 12-13 STAAR Benchmark Testing
- March 17-21 Spring Break