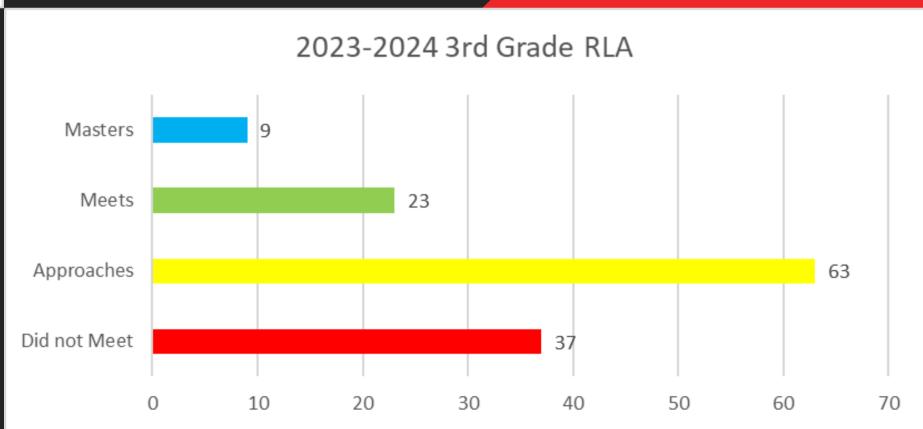

# 

2024-2025

Love like a family. Work like a TELLING

## CAPITOL ENROLLMENT

Second Grade - 99

Third Grade - 98

Fourth Grade - 87

284

(No change)

#### 2ND GRADE RLA COMMON ASSESSMENTS





#### 2ND GRADE MATH COMMON ASSESSMENTS





#### 3RD GRADE RLA COMMON ASSESSMENTS





#### 3RD GRADE MATH COMMON ASSESSMENTS





#### 4TH GRADE RLA COMMON ASSESSMENTS





#### 4TH GRADE MATH COMMON ASSESSMENTS





#### MOY NWEA READING





#### MOY NWEA MATH







### BALLET LUBBOCK - DANCE CONNECT





#### UPCOMING EVENTS

- February 10 NED Show (Never Give Up, Encourage Others, Do Your Best)
- February 11 Family Art Night
- February 13 Sweets with Your Sweetheart
  - **Parent Club Family Sweetheart Dance**
- February 14 PLC/PD Day witth STAAR Training and MindPop
- February 25 Capitol Spelling Bee
- February 26-27 TELPAS Testing
- March 11 Family STAAR Night
- March 12-13 STAAR Benchmark Testing
- March 17-21 Spring Break