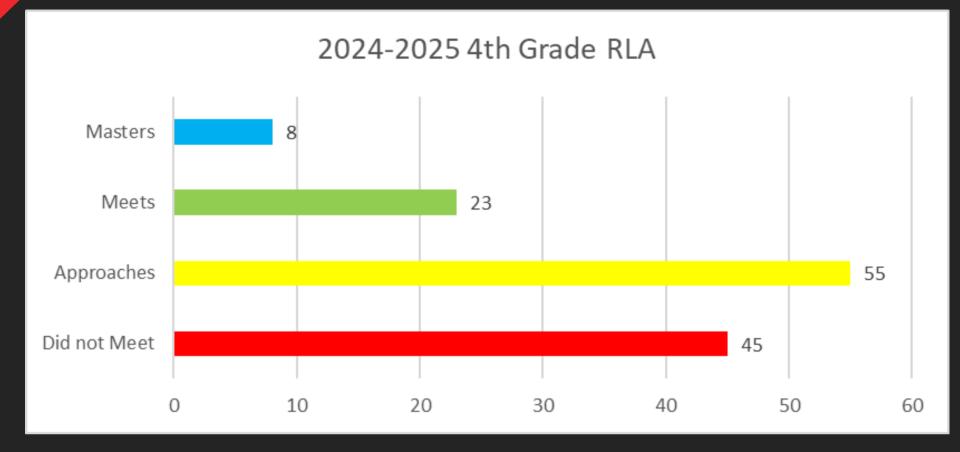

# 

2024-2025

Love like a family. Work like a TELLING

## CAPITOL ENROLLMENT

Second Grade - 99

Third Grade - 98

Fourth Grade - 87

284

(No change)

#### 2ND GRADE RLA COMMON ASSESSMENTS





#### 2ND GRADE MATH COMMON ASSESSMENTS





#### 3RD GRADE RLA COMMON ASSESSMENTS





#### 3RD GRADE MATH COMMON ASSESSMENTS





#### 4TH GRADE RLA COMMON ASSESSMENTS





#### 4TH GRADE MATH COMMON ASSESSMENTS





#### MOY NWEA READING





#### MOY NWEA MATH







### BALLET LUBBOCK - DANCE CONNECT





#### UPCOMING EVENTS

- February 10 NED Show (Never Give Up, Encourage Others, Do Your Best)
- February 11 Family Art Night
- February 13 Sweets with Your Sweetheart
  - **Parent Club Family Sweetheart Dance**
- February 14 PLC/PD Day witth STAAR Training and MindPop
- February 25 Capitol Spelling Bee
- February 26-27 TELPAS Testing
- March 11 Family STAAR Night
- March 12-13 STAAR Benchmark Testing
- March 17-21 Spring Break