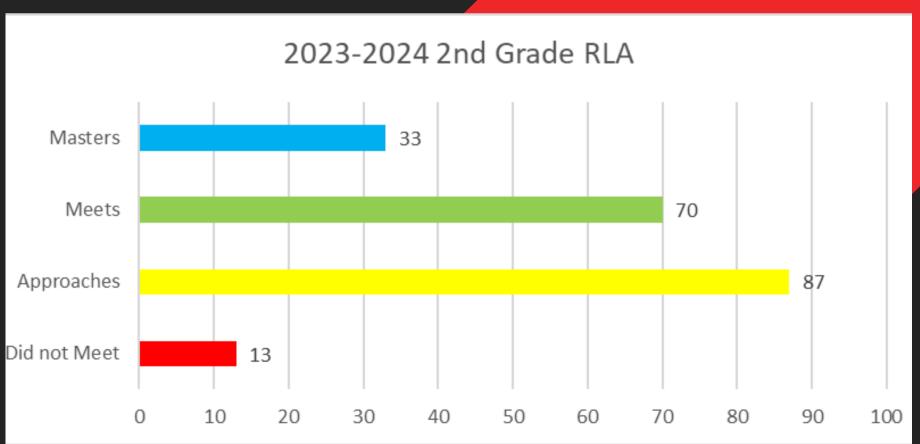

# 

2024-2025

Love like a family. Work like a TELLING

## CAPITOL ENROLLMENT

Second Grade - 99

Third Grade - 98

Fourth Grade - 87

284

(No change)

#### 2ND GRADE RLA COMMON ASSESSMENTS





#### 2ND GRADE MATH COMMON ASSESSMENTS





#### 3RD GRADE RLA COMMON ASSESSMENTS





#### 3RD GRADE MATH COMMON ASSESSMENTS





#### 4TH GRADE RLA COMMON ASSESSMENTS





#### 4TH GRADE MATH COMMON ASSESSMENTS





#### MOY NWEA READING





#### MOY NWEA MATH







### BALLET LUBBOCK - DANCE CONNECT





#### UPCOMING EVENTS

- February 10 NED Show (Never Give Up, Encourage Others, Do Your Best)
- February 11 Family Art Night
- February 13 Sweets with Your Sweetheart
  - **Parent Club Family Sweetheart Dance**
- February 14 PLC/PD Day witth STAAR Training and MindPop
- February 25 Capitol Spelling Bee
- February 26-27 TELPAS Testing
- March 11 Family STAAR Night
- March 12-13 STAAR Benchmark Testing
- March 17-21 Spring Break