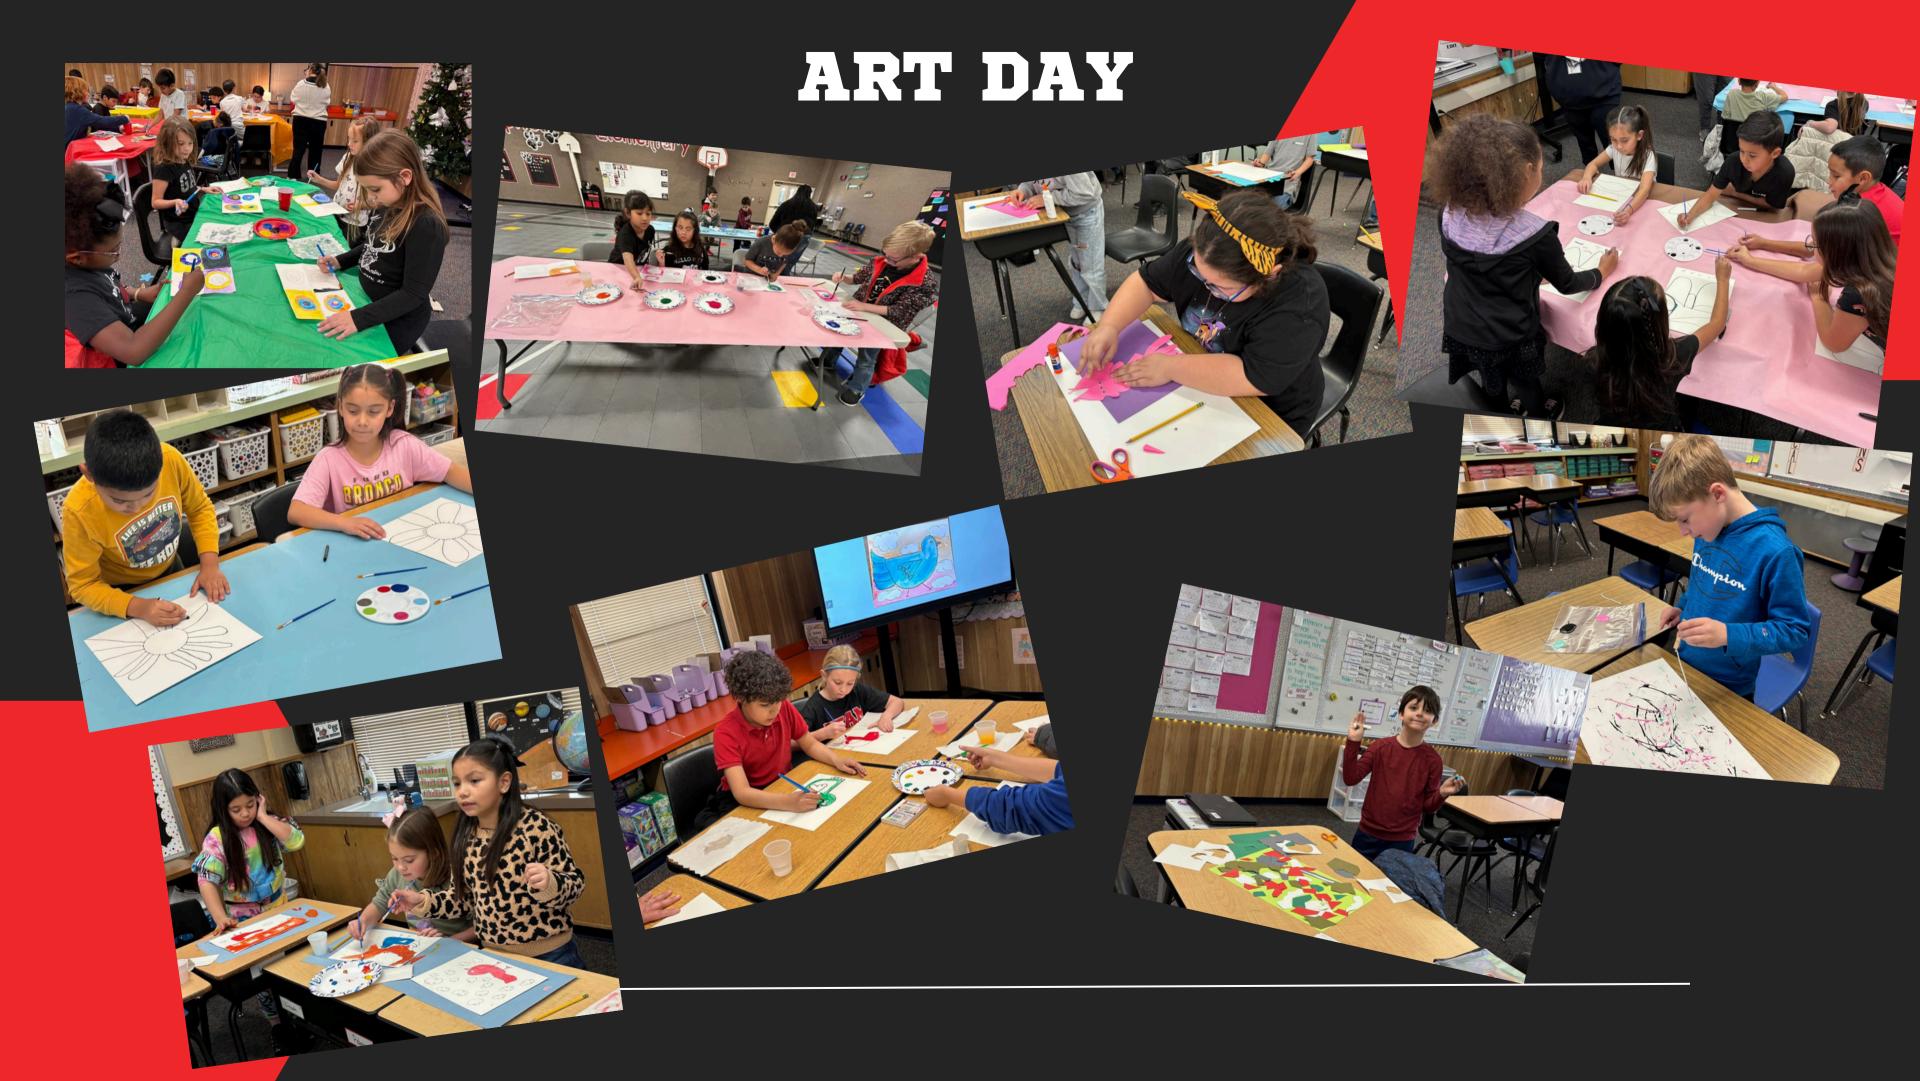

#### UPCOMING EVENTS

- February 10 NED Show (Never Give Up, Encourage Others, Do Your Best)
- February 11 Family Art Night
- February 13 Sweets with Your Sweetheart
  - **Parent Club Family Sweetheart Dance**
- February 14 PLC/PD Day witth STAAR Training and MindPop
- February 25 Capitol Spelling Bee
- February 26-27 TELPAS Testing
- March 11 Family STAAR Night
- March 12-13 STAAR Benchmark Testing
- March 17-21 Spring Break