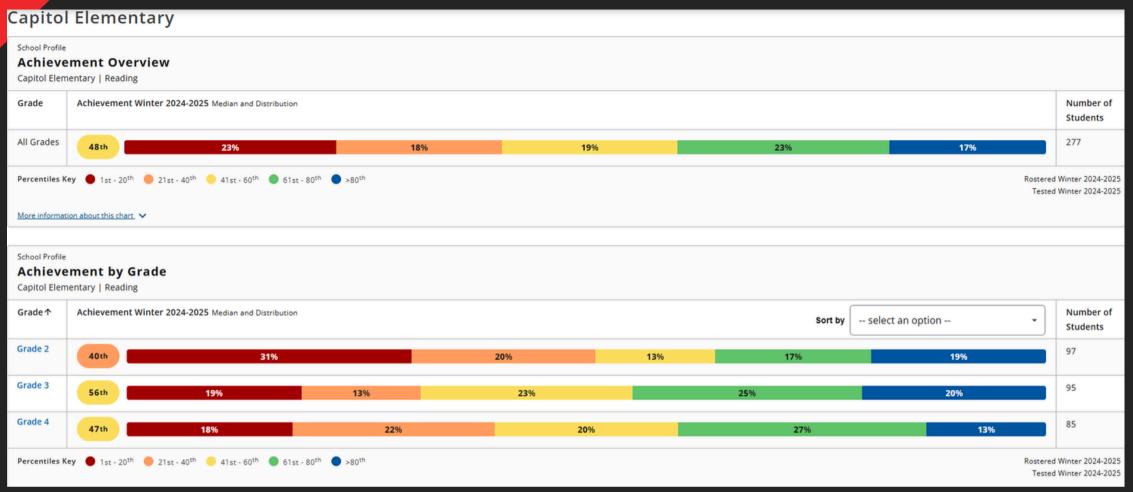

# 

2024-2025

Love like a family. Work like a TELLING

## CAPITOL ENROLLMENT

Second Grade - 99

Third Grade - 98

Fourth Grade - 87

284

(No change)

#### 2ND GRADE RLA COMMON ASSESSMENTS





#### 2ND GRADE MATH COMMON ASSESSMENTS





#### 3RD GRADE RLA COMMON ASSESSMENTS





#### 3RD GRADE MATH COMMON ASSESSMENTS





#### 4TH GRADE RLA COMMON ASSESSMENTS





#### 4TH GRADE MATH COMMON ASSESSMENTS





#### MOY NWEA READING





#### MOY NWEA MATH







### BALLET LUBBOCK - DANCE CONNECT





#### UPCOMING EVENTS

- February 10 NED Show (Never Give Up, Encourage Others, Do Your Best)
- February 11 Family Art Night
- February 13 Sweets with Your Sweetheart
  - **Parent Club Family Sweetheart Dance**
- February 14 PLC/PD Day witth STAAR Training and MindPop
- February 25 Capitol Spelling Bee
- February 26-27 TELPAS Testing
- March 11 Family STAAR Night
- March 12-13 STAAR Benchmark Testing
- March 17-21 Spring Break