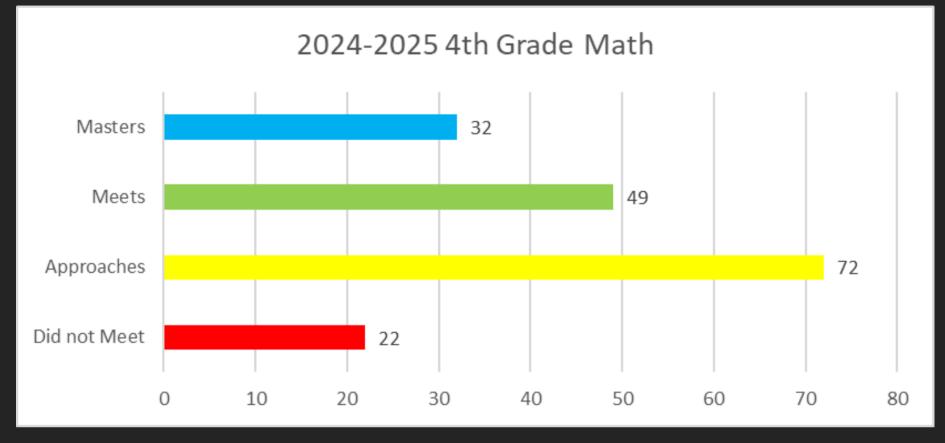

# 

2024-2025

Love like a family. Work like a TELLING

## CAPITOL ENROLLMENT

Second Grade - 99

Third Grade - 98

Fourth Grade - 87

284

(No change)

#### 2ND GRADE RLA COMMON ASSESSMENTS





#### 2ND GRADE MATH COMMON ASSESSMENTS





#### 3RD GRADE RLA COMMON ASSESSMENTS





#### 3RD GRADE MATH COMMON ASSESSMENTS





#### 4TH GRADE RLA COMMON ASSESSMENTS





#### 4TH GRADE MATH COMMON ASSESSMENTS





#### MOY NWEA READING





#### MOY NWEA MATH







### BALLET LUBBOCK - DANCE CONNECT





#### UPCOMING EVENTS

- February 10 NED Show (Never Give Up, Encourage Others, Do Your Best)
- February 11 Family Art Night
- February 13 Sweets with Your Sweetheart
  - **Parent Club Family Sweetheart Dance**
- February 14 PLC/PD Day witth STAAR Training and MindPop
- February 25 Capitol Spelling Bee
- February 26-27 TELPAS Testing
- March 11 Family STAAR Night
- March 12-13 STAAR Benchmark Testing
- March 17-21 Spring Break