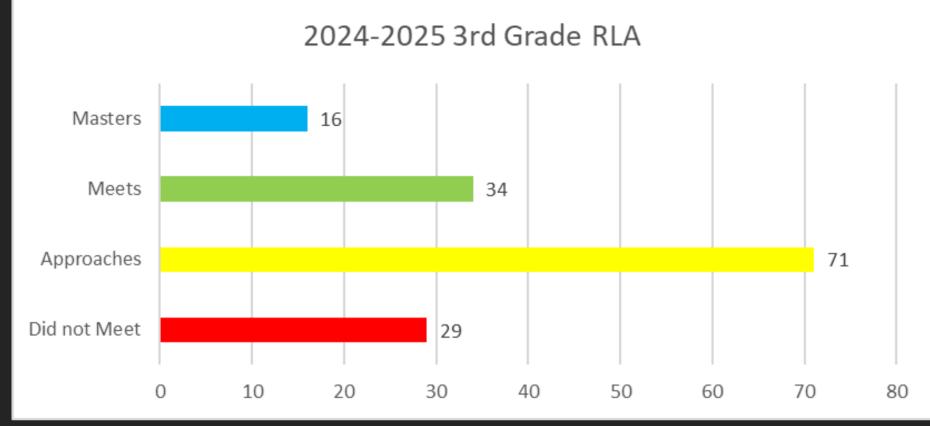

# 

2024-2025

Love like a family. Work like a TELLING

## CAPITOL ENROLLMENT

Second Grade - 99

Third Grade - 98

Fourth Grade - 87

284

(No change)

#### 2ND GRADE RLA COMMON ASSESSMENTS





#### 2ND GRADE MATH COMMON ASSESSMENTS





#### 3RD GRADE RLA COMMON ASSESSMENTS





#### 3RD GRADE MATH COMMON ASSESSMENTS





#### 4TH GRADE RLA COMMON ASSESSMENTS





#### 4TH GRADE MATH COMMON ASSESSMENTS





#### MOY NWEA READING





#### MOY NWEA MATH







### BALLET LUBBOCK - DANCE CONNECT





#### UPCOMING EVENTS

- February 10 NED Show (Never Give Up, Encourage Others, Do Your Best)
- February 11 Family Art Night
- February 13 Sweets with Your Sweetheart
  - **Parent Club Family Sweetheart Dance**
- February 14 PLC/PD Day witth STAAR Training and MindPop
- February 25 Capitol Spelling Bee
- February 26-27 TELPAS Testing
- March 11 Family STAAR Night
- March 12-13 STAAR Benchmark Testing
- March 17-21 Spring Break