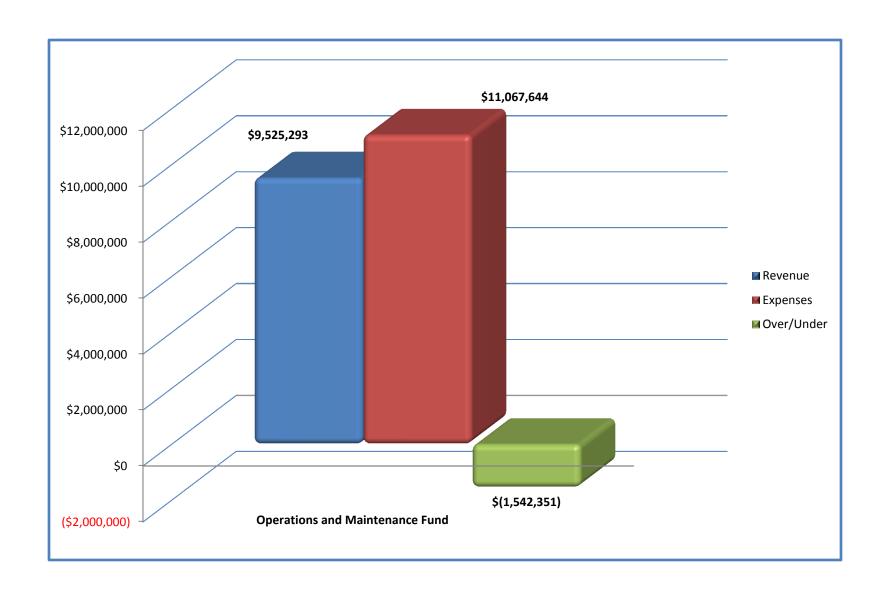

#### Operations and Maintenance

|                    | Operations and   |                                 |          |             |
|--------------------|------------------|---------------------------------|----------|-------------|
|                    | Operations und   | - Inamedianoc                   |          |             |
|                    | Budget 2014-2015 | Preliminary<br>Budget 2015-2016 |          | Change      |
| Property Taxes     | 9,250,005        | 9,217,793                       | -0.35%   | 32,212      |
| State Revenue      | 0                | 0                               |          | 0           |
| Federal Revenue    | 0                | 0                               |          | 0           |
| Local Revenue      | 340,888          | 307,500                         | -10.86%  | 33,388      |
|                    |                  |                                 |          | 0           |
| Total              | \$9,590,893      | \$9,525,293                     | -0.69%   | (\$65,600)  |
|                    | Budget 2014-2015 | Preliminary<br>Budget 2015-2016 |          | Change      |
| Salaries           | 3,899,017        | 4,106,654                       | 5.06%    | 207,637     |
| Benefits           | 876,800          | 919,440                         | 4.64%    | 42,640      |
| Purchased Services | 2,139,893        | 1,952,500                       | -9.60%   | 187,393     |
| Supplies           | 2,843,550        | 3,126,050                       | 9.04%    | 282,500     |
| Capital Equipment  | 1,907,700        | 887,000                         | -115.07% | 1,020,700   |
| Other              | 76,000           | 76,000                          | 0.00%    | 0           |
| Total              | \$11,742,960     | \$11,067,644                    | -6.10%   | (\$675,316) |

#### Operations and Maintenance

**Projected Revenues** 

\$ 9,525,293

**Projected Expenses** 

\$ 10,530,144

Surplus (Deficit)

\$ (1,004,851)

Technology Plan

\$ 315,500

O/M Capital Plan

\$ 222,000

Security Plan

\$ o

Surplus/Deficit

\$ (1,542,351)

#### Operations and Maintenance

Projected Beginning Fund Balance

\$ 2,641,114

Projected Revenues

\$ 9,525,293

**Projected Expenses** 

\$ 10,530,144

**Sub Total** 

\$ 1,636,263

Technology Plan

\$ 315,500

O/M Capital Plan

\$ 222,000

Security Plan

8 0

Projected Ending Fund Balance