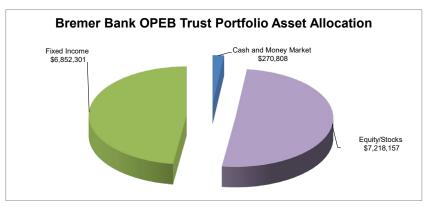

7.00    |  |
| Net change -Actuarial valuation                                       |                             |               |                 |     |               | \$             | (59,783.00)   |  |
| Net change this month in market valuation of Trust account            |                             |               |                 |     | \$            | 198,578.07     |               |  |
| Net change-Actuarial valuation and restricted fund balance this month |                             |               |                 |     | \$            | 253,844.00     |               |  |
| Net change from prior month-All Funding Sources                       |                             |               |                 |     | \$            | 452,422.07     |               |  |