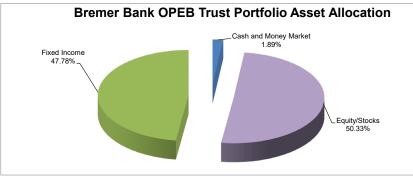

627.00    |  |
| Net change -Actuarial valuation                                       |                             |               |                 |     |               | \$             | (59,783.00)   |  |
| Net change this month in market valuation of Trust account            |                             |               |                 |     | \$            | 198,578.07     |               |  |
| Net change-Actuarial valuation and restricted fund balance this month |                             |               |                 |     | \$            | 253,844.00     |               |  |
| Net change from prior month-All Funding Sources                       |                             |               |                 |     | \$            | 452,422.07     |               |  |