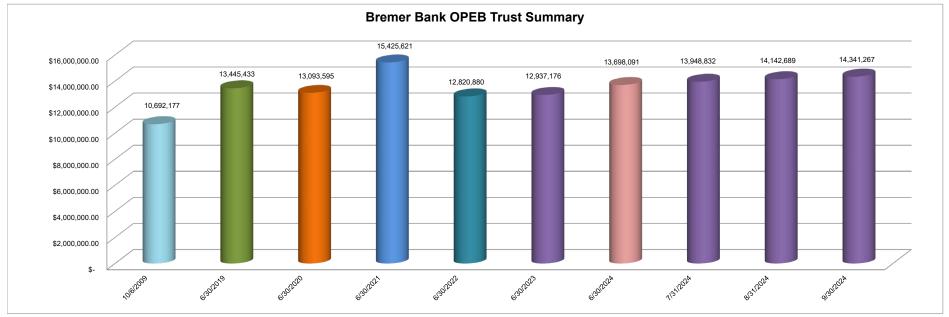

|                                                                       | Future OF                   | EB and Compen | sated Absences  | Lia | bilities      |                |               |  |
|-----------------------------------------------------------------------|-----------------------------|---------------|-----------------|-----|---------------|----------------|---------------|--|
|                                                                       |                             |               |                 |     |               | Change from PY |               |  |
| OPEB Liability                                                        |                             |               | 7/1/2024        | \$  | 10,598,320.00 |                | 97,347.00     |  |
| Compensated Absences                                                  |                             |               | 7/1/2024        | \$  | 1,140,732.00  |                | (37,564.00)   |  |
| Total Liabilities                                                     |                             |               |                 |     |               | \$             | 11,739,052.00 |  |
| OPEB Trust balance                                                    |                             |               | 9/30/2024       | \$  | 14,341,267.01 |                |               |  |
| Committed balance                                                     |                             |               |                 |     |               |                |               |  |
| for Severance                                                         | Audited                     |               | \$ 2,576,411.00 |     |               |                |               |  |
|                                                                       | Audited                     | 6/30/2024     | \$ 2,890,038.00 | \$  | 2,890,038.00  | _              |               |  |
|                                                                       | Net Change                  |               | \$ 313,627.00   |     |               |                |               |  |
| Total Funding Sources                                                 |                             |               |                 |     |               | \$             | 17,231,305.01 |  |
| Projected Funding Balan                                               | се                          |               | 9/30/2024       |     |               | \$             | 5,492,253.01  |  |
| Projected Funding Balance                                             | •                           |               | 8/31/2024       |     |               | \$             | 5,039,830.94  |  |
| Net change this month in to                                           | otal value of Trust account |               |                 |     |               | \$             | 452,422.07    |  |
| 2024-25 OPEB distribution                                             | s this month                |               |                 |     |               |                |               |  |
| Net change in Committed balance for Severance                         |                             |               |                 |     |               | \$             | 313,627.00    |  |
| Net change -Actuarial valuation                                       |                             |               |                 |     |               | \$             | (59,783.00)   |  |
| Net change this month in market valuation of Trust account            |                             |               |                 |     | \$            | 198,578.07     |               |  |
| Net change-Actuarial valuation and restricted fund balance this month |                             |               |                 |     | \$            | 253,844.00     |               |  |
| Net change from prior month-All Funding Sources                       |                             |               |                 |     | \$            | 452,422.07     |               |  |