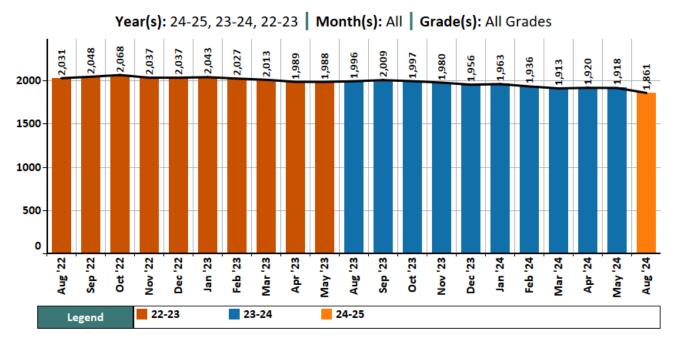

# **NSBSD Enrollment: Monthly & Yearly Comparison**

#### **NSBSD Enrollment, Month-to-Month Changes**

|     |       | 22-23       |       |       | 23-24       |       |       | 24-25 |
|-----|-------|-------------|-------|-------|-------------|-------|-------|-------|
| Aug | 2,031 |             |       | 1,996 |             |       | 1,861 |       |
| Sep | 2,048 | <b>↑ 17</b> | 0.8%  | 2,009 | <b>↑ 13</b> | 0.7%  |       |       |
| Oct | 2,068 | <b>↑</b> 20 | 1.0%  | 1,997 | ↓ 12        | -0.6% |       |       |
| Nov | 2,037 | ↓31         | -1.5% | 1,980 | ↓ 17        | -0.9% |       |       |
| Dec | 2,037 | -           | -     | 1,956 | ↓ 24        | -1.2% |       |       |
| Jan | 2,043 | <b>↑</b> 6  | 0.3%  | 1,963 | 个 7         | 0.4%  |       |       |
| Feb | 2,027 | ↓ 16        | -0.8% | 1,936 | ↓ 27        | -1.4% |       |       |
| Mar | 2,013 | ↓ 14        | -0.7% | 1,913 | ↓ 23        | -1.2% |       |       |
| Apr | 1,989 | ↓ 24        | -1.2% | 1,920 | 个 7         | 0.4%  |       |       |
| May | 1,988 | ↓1          | -0.1% | 1,918 | ↓ 2         | -0.1% |       |       |

#### NSBSD Enrollment, Year-to-Year Changes

| result surface and |       |       |       |       |       |       |       |
|--------------------------------------------------------------------------------------------------------------------------------------------------------------------------------------------------------------------------------------------------------------------------------------------------------------------------------------------------------------------------------------------------------------------------------------------------------------------------------------------------------------------------------------------------------------------------------------------------------------------------------------------------------------------------------------------------------------------------------------------------------------------------------------------------------------------------------------------------------------------------------------------------------------------------------------------------------------------------------------------------------------------------------------------------------------------------------------------------------------------------------------------------------------------------------------------------------------------------------------------------------------------------------------------------------------------------------------------------------------------------------------------------------------------------------------------------------------------------------------------------------------------------------------------------------------------------------------------------------------------------------------------------------------------------------------------------------------------------------------------------------------------------------------------------------------------------------------------------------------------------------------------------------------------------------------------------------------------------------------------------------------------------------------------------------------------------------------------------------------------------------|-------|-------|-------|-------|-------|-------|-------|
|                                                                                                                                                                                                                                                                                                                                                                                                                                                                                                                                                                                                                                                                                                                                                                                                                                                                                                                                                                                                                                                                                                                                                                                                                                                                                                                                                                                                                                                                                                                                                                                                                                                                                                                                                                                                                                                                                                                                                                                                                                                                                                                                | 22-23 |       | 23-24 |       |       | 24-25 |       |
| Aug                                                                                                                                                                                                                                                                                                                                                                                                                                                                                                                                                                                                                                                                                                                                                                                                                                                                                                                                                                                                                                                                                                                                                                                                                                                                                                                                                                                                                                                                                                                                                                                                                                                                                                                                                                                                                                                                                                                                                                                                                                                                                                                            | 2,031 | 1,996 | ↓ 35  | -1.7% | 1,861 | ↓ 135 | -6.8% |
| Sep                                                                                                                                                                                                                                                                                                                                                                                                                                                                                                                                                                                                                                                                                                                                                                                                                                                                                                                                                                                                                                                                                                                                                                                                                                                                                                                                                                                                                                                                                                                                                                                                                                                                                                                                                                                                                                                                                                                                                                                                                                                                                                                            | 2,048 | 2,009 | ↓ 39  | -1.9% |       |       |       |
| Oct                                                                                                                                                                                                                                                                                                                                                                                                                                                                                                                                                                                                                                                                                                                                                                                                                                                                                                                                                                                                                                                                                                                                                                                                                                                                                                                                                                                                                                                                                                                                                                                                                                                                                                                                                                                                                                                                                                                                                                                                                                                                                                                            | 2,068 | 1,997 | ↓ 71  | -3.4% |       |       |       |
| Nov                                                                                                                                                                                                                                                                                                                                                                                                                                                                                                                                                                                                                                                                                                                                                                                                                                                                                                                                                                                                                                                                                                                                                                                                                                                                                                                                                                                                                                                                                                                                                                                                                                                                                                                                                                                                                                                                                                                                                                                                                                                                                                                            | 2,037 | 1,980 | ↓ 57  | -2.8% |       |       |       |
| Dec                                                                                                                                                                                                                                                                                                                                                                                                                                                                                                                                                                                                                                                                                                                                                                                                                                                                                                                                                                                                                                                                                                                                                                                                                                                                                                                                                                                                                                                                                                                                                                                                                                                                                                                                                                                                                                                                                                                                                                                                                                                                                                                            | 2,037 | 1,956 | ↓ 81  | -4.0% |       |       |       |
| Jan                                                                                                                                                                                                                                                                                                                                                                                                                                                                                                                                                                                                                                                                                                                                                                                                                                                                                                                                                                                                                                                                                                                                                                                                                                                                                                                                                                                                                                                                                                                                                                                                                                                                                                                                                                                                                                                                                                                                                                                                                                                                                                                            | 2,043 | 1,963 | ↓ 80  | -3.9% |       |       |       |
| Feb                                                                                                                                                                                                                                                                                                                                                                                                                                                                                                                                                                                                                                                                                                                                                                                                                                                                                                                                                                                                                                                                                                                                                                                                                                                                                                                                                                                                                                                                                                                                                                                                                                                                                                                                                                                                                                                                                                                                                                                                                                                                                                                            | 2,027 | 1,936 | ↓ 91  | -4.5% |       |       |       |
| Mar                                                                                                                                                                                                                                                                                                                                                                                                                                                                                                                                                                                                                                                                                                                                                                                                                                                                                                                                                                                                                                                                                                                                                                                                                                                                                                                                                                                                                                                                                                                                                                                                                                                                                                                                                                                                                                                                                                                                                                                                                                                                                                                            | 2,013 | 1,913 | ↓ 100 | -5.0% |       |       |       |
| Apr                                                                                                                                                                                                                                                                                                                                                                                                                                                                                                                                                                                                                                                                                                                                                                                                                                                                                                                                                                                                                                                                                                                                                                                                                                                                                                                                                                                                                                                                                                                                                                                                                                                                                                                                                                                                                                                                                                                                                                                                                                                                                                                            | 1,989 | 1,920 | ↓ 69  | -3.5% |       |       |       |
| May                                                                                                                                                                                                                                                                                                                                                                                                                                                                                                                                                                                                                                                                                                                                                                                                                                                                                                                                                                                                                                                                                                                                                                                                                                                                                                                                                                                                                                                                                                                                                                                                                                                                                                                                                                                                                                                                                                                                                                                                                                                                                                                            | 1,988 | 1,918 | ↓ 70  | -3.5% |       |       |       |