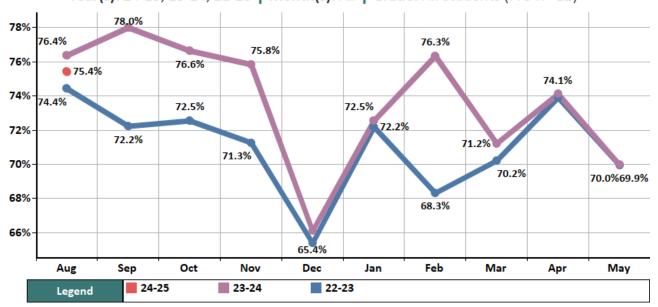

# **NSBSD Attendance: Monthly & Yearly Comparison**

## Year(s): 24-25, 23-24, 22-23 | Month(s): All | Grade: All Students (Pre-K - 12)

## NSBSD Attendance, Month-to-Month Changes

|     | 22-23                    | 23-24                    | 24-25  |
|-----|--------------------------|--------------------------|--------|
| Aug | 74.43%                   | 76.37%                   | 75.41% |
| Sep | 72.22% 🔱 2.20%           | 78.00% ↑ 1.63%           |        |
| Oct | <b>72.54%</b> 个 0.32%    | 76.64% ↓ 1.36%           |        |
| Nov | 71.26% ↓ 1.29%           | 75.84% ↓ 0.80%           |        |
| Dec | 65.38% \$\square\$ 5.88% | 66.09% \$\square\$ 9.75% |        |
| Jan | 72.19% ↑ 6.81%           | <b>72.54%</b> ↑ 6.46%    |        |
| Feb | 68.31% 🔱 3.88%           | 76.34% <b>个</b> 3.79%    |        |
| Mar | 70.21% 1.90%             | 71.21% \$\square\$ 5.12% |        |
| Apr | 73.91% ↑ 3.71%           | 74.11% ↑ 2.90%           |        |
| May | 69.94% ↓ 3.97%           | 69.96% ↓ 4.15%           |        |

#### NSBSD Attendance, Year-to-Year Changes

|     | 22-23  | 23-24                 | 24-25          |
|-----|--------|-----------------------|----------------|
| Aug | 74.43% | 76.37% ↑ 1.94%        | 75.41% 🔱 0.96% |
| Sep | 72.22% | <b>78.00%</b> ↑ 5.78% |                |
| Oct | 72.54% | 76.64% ↑ 4.10%        |                |
| Nov | 71.26% | 75.84% ↑ 4.58%        |                |
| Dec | 65.38% | 66.09% ↑ 0.71%        |                |
| Jan | 72.19% | 72.54% ↑ 0.36%        |                |
| Feb | 68.31% | 76.34% ↑ 8.03%        |                |
| Mar | 70.21% | 71.21% ↑ 1.01%        |                |
| Apr | 73.91% | 74.11% ↑ 0.20%        |                |
| May | 69.94% | 69.96% ↑ 0.01%        |                |