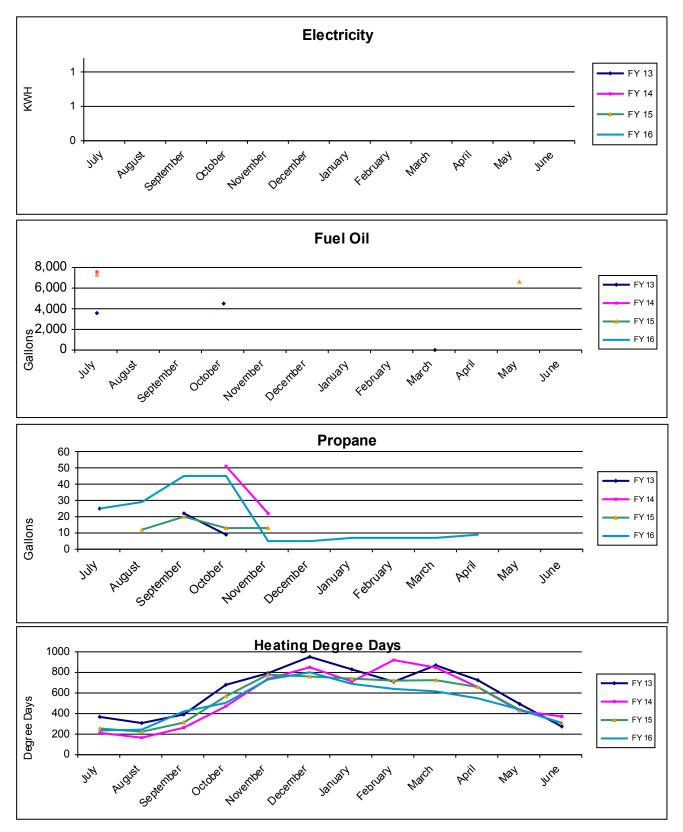

# Fuel Oil FY13

| July      | 3,580 |
|-----------|-------|
| August    |       |
| September |       |
| October   | 4,500 |
| November  |       |
| December  |       |
| January   |       |
| February  |       |
| March     | 6     |
| April     |       |
| May       |       |
| June      |       |
| FY Total  | 8,086 |

| Propane FY 13 |    |
|---------------|----|
| July          | 25 |
| August        |    |
| September     | 22 |
| October       | 9  |
| November      |    |
| December      |    |
| January       |    |
| February      |    |
| March         |    |
| April         |    |
| Мау           |    |
| June          |    |
| FY Total      | 56 |

## Heating Degree Days FY13

| July      | 368 |
|-----------|-----|
| August    | 308 |
| September | 392 |
| October   | 679 |
| November  | 792 |
| December  | 952 |
| January   | 830 |
| February  | 710 |
| March     | 870 |
| April     | 725 |

#### 7560 July August September October No De Jar Fe Ма

Fuel Oil FY14

| November |       |
|----------|-------|
| December |       |
| January  |       |
| February |       |
| March    |       |
| April    |       |
| Мау      |       |
| June     |       |
| FY Total | 7,560 |
|          |       |

| Propane FY 14 |    |
|---------------|----|
| July          |    |
| August        |    |
| September     |    |
| October       | 51 |
| November      | 22 |
| December      |    |
| January       |    |
| February      |    |
| March         |    |
| April         |    |
| May           |    |
| June          |    |
| FY Total      | 73 |

## Heating Degree Days FY 14

| 213 |
|-----|
| 400 |
| 166 |
| 263 |
| 471 |
| 737 |
| 850 |
| 712 |
| 920 |
| 848 |
| 657 |
|     |

#### Fuel Oil FY15 7300 July August September October November December January

# February March April 6,617 May June FY Total 13,917

## Propane FY15

| July      |    |
|-----------|----|
| August    | 12 |
| September | 20 |
| October   | 13 |
| November  | 13 |
| December  |    |
| January   |    |
| February  |    |
| March     |    |
| April     |    |
| May       |    |
| June      |    |
| FY Total  | 58 |

## Heating Degree Days FY 15

| July      | 255 |
|-----------|-----|
| August    | 224 |
| September | 313 |
| October   | 568 |
| November  | 778 |
| December  | 761 |
| January   | 740 |
| February  | 720 |
| March     | 725 |
| April     | 658 |
|           |     |

## Fuel Oil FY 16

| July      |       |
|-----------|-------|
| August    |       |
| September |       |
| October   |       |
| November  |       |
| December  |       |
| January   |       |
| February  |       |
| March     |       |
| April     |       |
| May       | 6,102 |
| June      |       |
| FY Total  | 6,102 |

#### Propane FY16

| July      | 25  |
|-----------|-----|
| August    | 29  |
| September | 45  |
| October   | 45  |
| November  | 5   |
| December  | 5   |
| January   | 7   |
| February  | 7   |
| March     | 7   |
| April     | 9   |
| May       |     |
| June      |     |
| FY Total  | 184 |

#### Heating Degree Days FY 16

| noading Dogi |     |
|--------------|-----|
| July         | 236 |
| August       | 244 |
| September    | 421 |
| October      | 504 |
| November     | 731 |
| December     | 801 |
| January      | 689 |
| February     | 640 |
| March        | 616 |
| April        | 548 |

# Energy Consumption and Degree Day Records Port Alexander

| May      | 493   | May      | 426   | May      | 436   | May      | 440   |
|----------|-------|----------|-------|----------|-------|----------|-------|
| June     | 275   | June     | 372   | June     | 309   | June     | 308   |
| FY Total | 7,394 | FY Total | 6,635 | FY Total | 6,487 | FY Total | 6,178 |

## Multi-Year Energy Management Charts Port Alexander