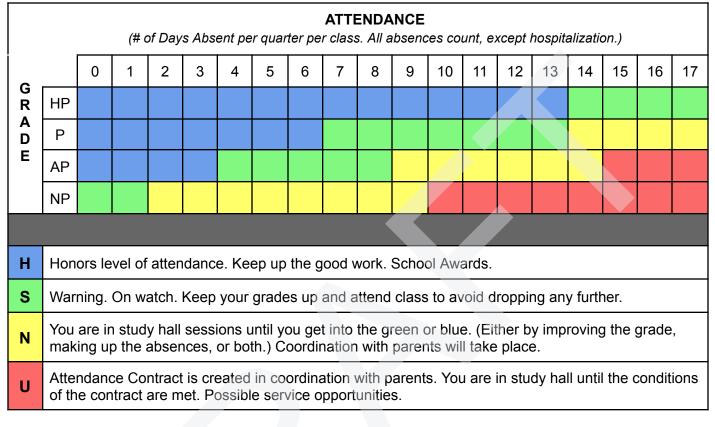

# Attendance / Grades Consequence Matrix (for Pass/Fail Courses)

Secondary

| ATTENDANCE<br>(# of Days Absent per quarter per class. All absences count, except hospitalization.) |                 |                                                                                                                                                                                   |                 |   |   |   |   |   |   |   |   |       |        |        |        |       |        |         |     |
|-----------------------------------------------------------------------------------------------------|-----------------|-----------------------------------------------------------------------------------------------------------------------------------------------------------------------------------|-----------------|---|---|---|---|---|---|---|---|-------|--------|--------|--------|-------|--------|---------|-----|
|                                                                                                     |                 | 0                                                                                                                                                                                 | 1               | 2 | 3 | 4 | 5 | 6 | 7 | 8 | 9 | 10    | 11     | 12     | 13     | 14    | 15     | 16      | 17  |
| G<br>R<br>A                                                                                         | Ρ               |                                                                                                                                                                                   |                 |   |   |   |   |   |   |   |   |       |        |        |        |       |        |         |     |
| D<br>E                                                                                              | F               |                                                                                                                                                                                   |                 |   |   |   |   |   |   |   |   |       |        |        |        |       |        |         |     |
| Citizenship Grades                                                                                  |                 |                                                                                                                                                                                   |                 |   |   |   |   |   |   |   |   |       |        |        |        |       |        |         |     |
| н                                                                                                   | Hono            | phors level of attendance. Keep up the good work. School Awards.                                                                                                                  |                 |   |   |   |   |   |   |   |   |       |        |        |        |       |        |         |     |
| S                                                                                                   | Warn            | Warning. On watch. Keep your grades up and attend class to avoid dropping any further.                                                                                            |                 |   |   |   |   |   |   |   |   |       |        |        |        |       |        |         |     |
| N                                                                                                   |                 | You are in study hall sessions until you get into the green or blue. (Either by improving the grade, making up the absences, or both.) Coordination with parents will take place. |                 |   |   |   |   |   |   |   |   |       |        |        |        |       |        |         |     |
| U                                                                                                   | Atten<br>of the |                                                                                                                                                                                   | e Con<br>ract a |   |   |   |   |   |   |   |   | . You | are ir | n stud | y hall | until | the co | onditic | ons |