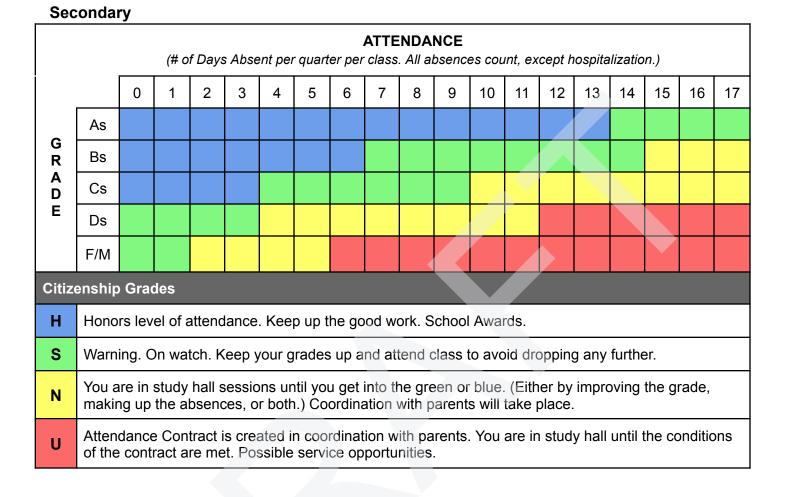

# Attendance / Grades Consequence Matrix (for Pass/Fail Courses)

Secondary

| ATTENDANCE<br>(# of Days Absent per quarter per class. All absences count, except hospitalization.) |                 |                                                                                                                                                                                   |                 |   |   |   |   |   |   |   |   |       |        |        |        |       |        |         |     |
|-----------------------------------------------------------------------------------------------------|-----------------|-----------------------------------------------------------------------------------------------------------------------------------------------------------------------------------|-----------------|---|---|---|---|---|---|---|---|-------|--------|--------|--------|-------|--------|---------|-----|
|                                                                                                     |                 | 0                                                                                                                                                                                 | 1               | 2 | 3 | 4 | 5 | 6 | 7 | 8 | 9 | 10    | 11     | 12     | 13     | 14    | 15     | 16      | 17  |
| G<br>R<br>A                                                                                         | Ρ               |                                                                                                                                                                                   |                 |   |   |   |   |   |   |   |   |       |        |        |        |       |        |         |     |
| D<br>E                                                                                              | F               |                                                                                                                                                                                   |                 |   |   |   |   |   |   |   |   |       |        |        |        |       |        |         |     |
| Citizenship Grades                                                                                  |                 |                                                                                                                                                                                   |                 |   |   |   |   |   |   |   |   |       |        |        |        |       |        |         |     |
| н                                                                                                   | Hono            | phors level of attendance. Keep up the good work. School Awards.                                                                                                                  |                 |   |   |   |   |   |   |   |   |       |        |        |        |       |        |         |     |
| S                                                                                                   | Warn            | Warning. On watch. Keep your grades up and attend class to avoid dropping any further.                                                                                            |                 |   |   |   |   |   |   |   |   |       |        |        |        |       |        |         |     |
| N                                                                                                   |                 | You are in study hall sessions until you get into the green or blue. (Either by improving the grade, making up the absences, or both.) Coordination with parents will take place. |                 |   |   |   |   |   |   |   |   |       |        |        |        |       |        |         |     |
| U                                                                                                   | Atten<br>of the |                                                                                                                                                                                   | e Con<br>ract a |   |   |   |   |   |   |   |   | . You | are ir | n stud | y hall | until | the co | onditic | ons |